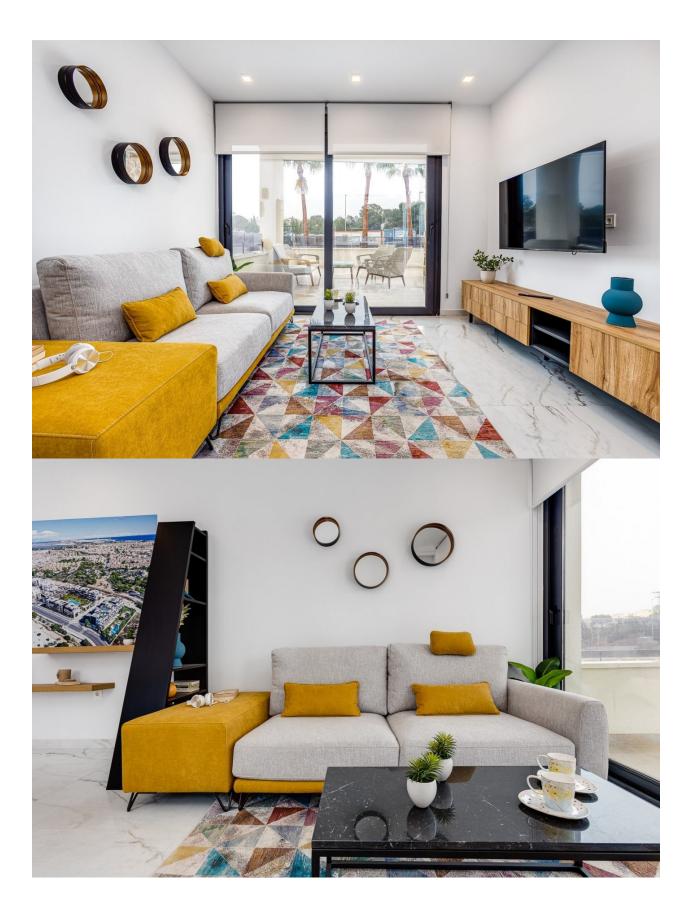

### DESCRIPTION

NEW BUILD LUXURY RESIDENTIAL APARTMENTS PENTHOUSE IN PLAYA FLAMENCA near to the sea. \*\*SPECIAL PROMOTION\*\* ALL INCLUDED !! FURNITURE - SPOT LIGHTS + ROLLER BLINDS + WHITE GOODS + A/C + HOME APPLIANCES + DECORATION + SMART TV 43" + KITCHENWARE - AND READY TO MOVE IN !! This 70m2 luxury penthouse apartment consists of 2 bedrooms, 2 bathrooms, a private 21m2 terrace and 61m2 solarium. It is located in Playa Flamenca close to the sea and comes with underground parking and a closed storeroom. The complex has a communal swimming pool with green areas, a gym with sauna, a children's playground and a pentaquin area. Playa Flamenca is a quiet beach-side residential urbanization, located 40 minutes drive from Alicante airport and 15 minutes drive from the bustling town of Torrevieja. The urbanisation made of apartments and villas sits on a well-kept, small beach with sun bed hire available during the summer months. Across the main road, inland from the complex, there is a large modern shopping centre with a major supermarket, many restaurant and bars, banks, hairdressers and boutiques. Only 5 minutes drive is "La Zenia Boulevard" the largest shopping centre in the Alicante region, it's a one-stop destination for clothes, shoes and general supplies. No matter what you're after, chances are you won't walk out empty-handed. Three championship courses are within a 10 minute drive of the resort, including the fabulous Villamartin, a frequent venue for the Mediterranean Open. The Campoamor Golf Course is set amongst the palm and pine trees and is a beauty; nearby Las Ramblas is another magnificent course and a real test of golf skills. Nearest Airports: Murcia and Alicante 50 minutes away.

### DECORATION /DECORACIÓN Living room / Salón DE

- Cushion / Cojines (2) Mirror / Espejo
- Pictures / Cuadros
- Vases / Jarrones (4) Mini plants / Mini plantas