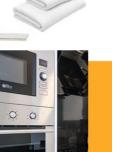

## ROLLER BLIND SCREEN / ENROLLABLES 1. Roller blind (4) / Enrollables (4)

- TEXTIL / TEXTIL

   1.
   Set of towels / Juego de toallas 3p
- 2xDuvet & cover set / 2xSet sábanas, funda nórdica 90cm Duvet & cover set / Sert sábanas, funda nórdica 150cm 2xFilling set for 90 cm / 2xRelleno nórdico 90cm
- Filling set for 150 cm / Relleno nórdico 150cm

### PACK EAS / PACK EAS

- Built-in Combi Fridge 177x53cm / Combi integ. 177x53cm
- 3 Ring ceramic hob / Vitrocerámica 3 zonas Oven 60cm / Horno 60 cm 4
- Extrator hood 90cm / Campana decorativa 90cm Built-in microwave / Microondas integrable Built-in dishwasher 60cm / Lavavajilla integrable 60cm White Washing machine 7K / Lavadora blanca 7K