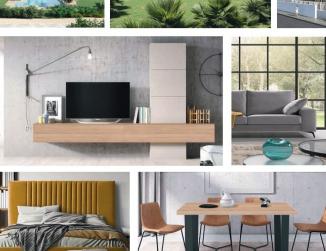

### DESCRIPTION

NEW BUILD LUXURY RESIDENTIAL APARTMENTS PENTHOUSE IN PLAYA FLAMENCA near to the sea. \*\*SPECIAL PROMOTION\*\* ALL INCLUDED !! FURNITURE - SPOT LIGHTS + ROLLER BLINDS + WHITE GOODS + A/C + HOME APPLIANCES + DECORATION + SMART TV 43" + KITCHENWARE - AND READY TO MOVE IN !! This 70m2 luxury penthouse apartment consists of 2 bedrooms, 2 bathrooms, a private 21m2 terrace and 61m2 solarium. It is located in Playa Flamenca close to the sea and comes with underground parking and a closed storeroom. The complex has a communal swimming pool with green areas, a gym with sauna, a children's playground and a pentaquin area. Playa Flamenca is a quiet beach-side residential urbanization, located 40 minutes drive from Alicante airport and 15 minutes drive from the bustling town of Torrevieja. The urbanisation made of apartments and villas sits on a well-kept, small beach with sun bed hire available during the summer months. Across the main road, inland from the complex, there is a large modern shopping centre with a major supermarket, many restaurant and bars, banks, hairdressers and boutiques. Only 5 minutes drive is "La Zenia Boulevard" the largest shopping centre in the Alicante region, it's a one-stop destination for clothes, shoes and general supplies. No matter what you're after, chances are you won't walk out empty-handed. Three championship courses are within a 10 minute drive of the resort, including the fabulous Villamartin, a frequent venue for the Mediterranean Open. The Campoamor Golf Course is set amongst the palm and pine trees and is a beauty; nearby Las Ramblas is another magnificent course and a real test of golf skills. Nearest Airports: Murcia and Alicante 50 minutes away.

### DECORATION /DECORACIÓN Living room / Salón DE

- Cushion / Cojines (2) Mirror / Espejo
- Pictures / Cuadros
- Vases / Jarrones (4) Mini plants / Mini plantas

### Main Bedroom / Dormitorio I

- Cushion / Cojines (2) Blanket / Manta
- 2. 3.
- Pictures / Cuadros (2)

### PACK EAS / PACK EAS

- Built-in Combi Fridge 177x53cm / Combi integ. 177x53cm
- 3 Ring ceramic hob / Vitrocerámica 3 zonas Oven 60cm / Horno 60 cm 4
- Extrator hood 90cm / Campana decorativa 90cm Built-in microwave / Microondas integrable Built-in dishwasher 60cm / Lavavajilla integrable 60cm White Washing machine 7K / Lavadora blanca 7K