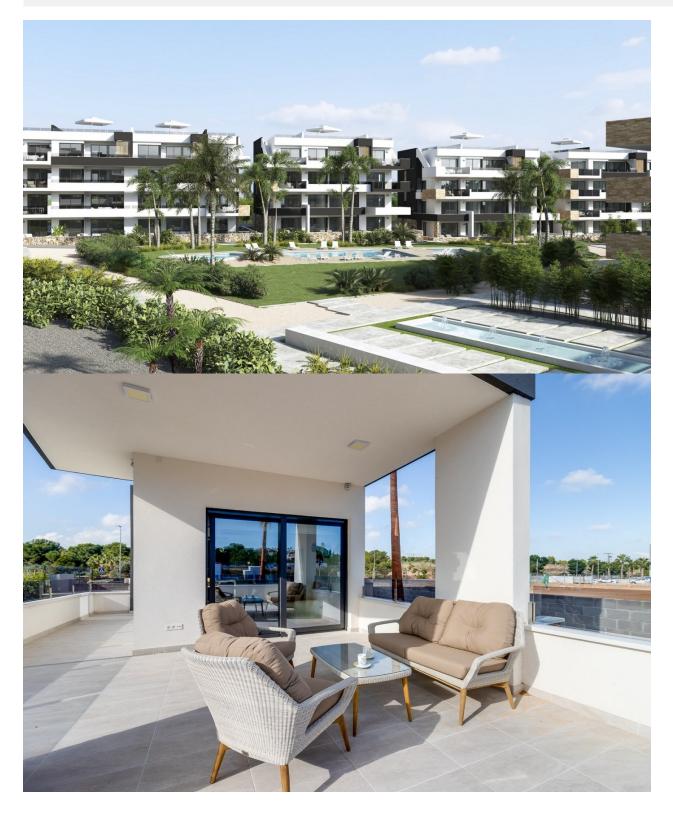

### DESCRIPTION

NEW BUILD LUXURY RESIDENTIAL APARTMENTS PENTHOUSE IN PLAYA FLAMENCA near to the sea. \*\*SPECIAL PROMOTION\*\* ALL INCLUDED !! FURNITURE - SPOT LIGHTS + ROLLER BLINDS + WHITE GOODS + A/C + HOME APPLIANCES + DECORATION + SMART TV 43" + KITCHENWARE - AND READY TO MOVE IN !! This 70m2 luxury penthouse apartment consists of 2 bedrooms, 2 bathrooms, a private 21m2 terrace and 61m2 solarium. It is located in Playa Flamenca close to the sea and comes with underground parking and a closed storeroom. The complex has a communal swimming pool with green areas, a gym with sauna, a children's playground and a pentaquin area. Playa Flamenca is a quiet beach-side residential urbanization, located 40 minutes drive from Alicante airport and 15 minutes drive from the bustling town of Torrevieja. The urbanisation made of apartments and villas sits on a well-kept, small beach with sun bed hire available during the summer months. Across the main road, inland from the complex, there is a large modern shopping centre with a major supermarket, many restaurant and bars, banks, hairdressers and boutiques. Only 5 minutes drive is "La Zenia Boulevard" the largest shopping centre in the Alicante region, it's a one-stop destination for clothes, shoes and general supplies. No matter what you're after, chances are you won't walk out empty-handed. Three championship courses are within a 10 minute drive of the resort, including the fabulous Villamartin, a frequent venue for the Mediterranean Open. The Campoamor Golf Course is set amongst the palm and pine trees and is a beauty; nearby Las Ramblas is another magnificent course and a real test of golf skills. Nearest Airports: Murcia and Alicante 50 minutes away.

### GARDEN AND TERRACES

- Open terrace
- Exterior lights
- Electric gate
- Communal Garden