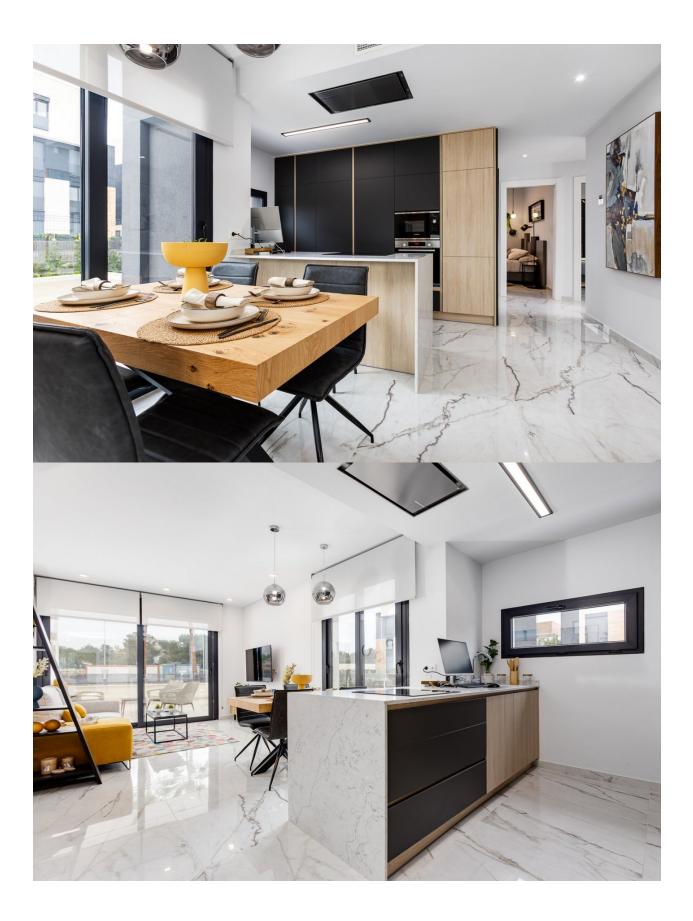

### DESCRIPTION

NEW BUILD LUXURY RESIDENTIAL APARTMENTS PENTHOUSE IN PLAYA FLAMENCA near to the sea. \*\*SPECIAL PROMOTION\*\* ALL INCLUDED !! FURNITURE - SPOT LIGHTS + ROLLER BLINDS + WHITE GOODS + A/C + HOME APPLIANCES + DECORATION + SMART TV 43" + KITCHENWARE - AND READY TO MOVE IN !! This 70m2 luxury penthouse apartment consists of 2 bedrooms, 2 bathrooms, a private 21m2 terrace and 61m2 solarium. It is located in Playa Flamenca close to the sea and comes with underground parking and a closed storeroom. The complex has a communal swimming pool with green areas, a gym with sauna, a children's playground and a pentaquin area. Playa Flamenca is a quiet beach-side residential urbanization, located 40 minutes drive from Alicante airport and 15 minutes drive from the bustling town of Torrevieja. The urbanisation made of apartments and villas sits on a well-kept, small beach with sun bed hire available during the summer months. Across the main road, inland from the complex, there is a large modern shopping centre with a major supermarket, many restaurant and bars, banks, hairdressers and boutiques. Only 5 minutes drive is "La Zenia Boulevard" the largest shopping centre in the Alicante region, it's a one-stop destination for clothes, shoes and general supplies. No matter what you're after, chances are you won't walk out empty-handed. Three championship courses are within a 10 minute drive of the resort, including the fabulous Villamartin, a frequent venue for the Mediterranean Open. The Campoamor Golf Course is set amongst the palm and pine trees and is a beauty; nearby Las Ramblas is another magnificent course and a real test of golf skills. Nearest Airports: Murcia and Alicante 50 minutes away.

### **KITCHEN**

- Open kitchen
- Equipped kitchen
- Granite countertop

### MAIN LIVING AREA

- StorageBathroom en-suite
- Gym