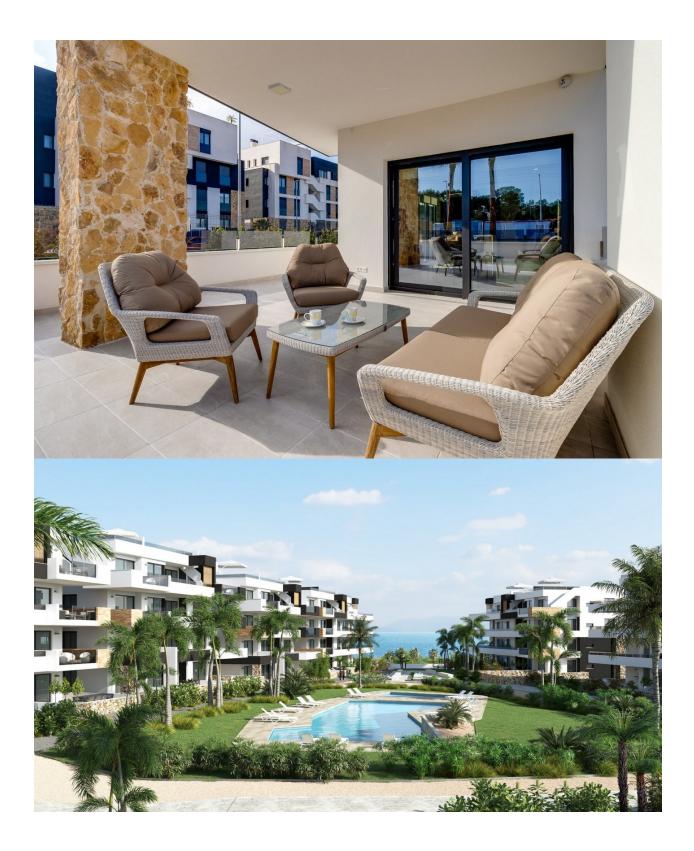

### DESCRIPTION

NEW BUILD LUXURY RESIDENTIAL APARTMENTS PENTHOUSE IN PLAYA FLAMENCA near to the sea. \*\*SPECIAL PROMOTION\*\* ALL INCLUDED !! FURNITURE - SPOT LIGHTS + ROLLER BLINDS + WHITE GOODS + A/C + HOME APPLIANCES + DECORATION + SMART TV 43" + KITCHENWARE - AND READY TO MOVE IN !! This 70m2 luxury penthouse apartment consists of 2 bedrooms, 2 bathrooms, a private 21m2 terrace and 61m2 solarium. It is located in Playa Flamenca close to the sea and comes with underground parking and a closed storeroom. The complex has a communal swimming pool with green areas, a gym with sauna, a children's playground and a pentaquin area. Playa Flamenca is a quiet beach-side residential urbanization, located 40 minutes drive from Alicante airport and 15 minutes drive from the bustling town of Torrevieja. The urbanisation made of apartments and villas sits on a well-kept, small beach with sun bed hire available during the summer months. Across the main road, inland from the complex, there is a large modern shopping centre with a major supermarket, many restaurant and bars, banks, hairdressers and boutiques. Only 5 minutes drive is "La Zenia Boulevard" the largest shopping centre in the Alicante region, it's a one-stop destination for clothes, shoes and general supplies. No matter what you're after, chances are you won't walk out empty-handed. Three championship courses are within a 10 minute drive of the resort, including the fabulous Villamartin, a frequent venue for the Mediterranean Open. The Campoamor Golf Course is set amongst the palm and pine trees and is a beauty; nearby Las Ramblas is another magnificent course and a real test of golf skills. Nearest Airports: Murcia and Alicante 50 minutes away.