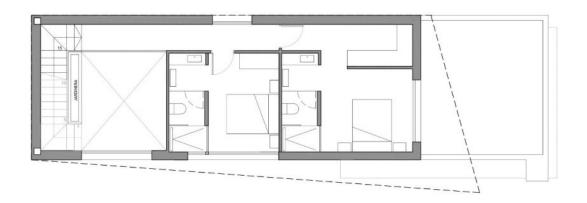

## **DESCRIPTION**

FABULOUS NEW BUILD VILLA, DETACHED, IN CIUDAD QUESADA, ROJALES with private pool. This 150m2 independent villa is built on a 530 plot and consists of 3 bedrooms, 3 bathrooms and is distributed on two levels. It has a 40m2 terrace and a private pool all of which are the very latest in design and quality in Ciudad Quesada. 'Ciudad Quesada is a large urbanization within Rojales became in a small and lovely village provided with all main services and many leisure points. The place has a wonderful location next to La Marquesa golf course. To enjoy the beautiful beaches of Guardamar del Segura only takes ten minutes by car. It is also partially surrounded by the lagoon of La Mata, a space of biodiversity and nature with 700 hectares. Located on a pleasant south-facing hillside in the Alicante province, Ciudad Quesada offers a great and exciting quality of life in the sun. The city has developed rapidly over the past two decades, with a wide spectrum of properties to suit all needs and budgets, including detached villas, smaller gated communities, bungalows, and apartments. The amenities available within Quesada have also improved over time, so it is now home to a wide variety of bars, restaurants, shops, and supermarkets, along with several banks, dental clinics, pharmacies, hair salons, newsagents, tobacconists, and a new Medical Center located in the Doña Pepa urbanization. There are shopping centers nearby the Habaneras shopping centre in Torrevieja and only 20 minutes drive there is "La Zenia Boulevard" the largest shopping centre in the Alicante region, it's a one-stop destination for clothes,