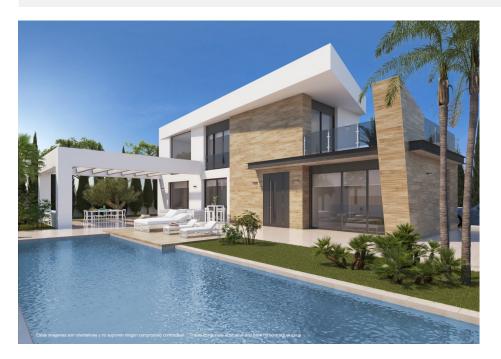

## **DESCRIPTION**

FABULOUS NEW BUILD VILLA, DETACHED, IN CIUDAD QUESADA, ROJALES with private pool. This 150m2 independent villa is built on a 530 plot and consists of 3 bedrooms, 3 bathrooms and is distributed on two levels. It has a 40m2 terrace and a private pool all of which are the very latest in design and quality in Ciudad Quesada. 'Ciudad Quesada is a large urbanization within Rojales became in a small and lovely village provided with all main services and many leisure points. The place has a wonderful location next to La Marquesa golf course. To enjoy the beautiful beaches of Guardamar del Segura only takes ten minutes by car. It is also partially surrounded by the lagoon of La Mata, a space of biodiversity and nature with 700 hectares. Located on a pleasant south-facing hillside in the Alicante province, Ciudad Quesada offers a great and exciting quality of life in the sun. The city has developed rapidly over the past two decades, with a wide spectrum of properties to suit all needs and budgets, including detached villas, smaller gated communities, bungalows, and apartments. The amenities available within Quesada have also improved over time, so it is now home to a wide variety of bars, restaurants, shops, and supermarkets, along with several banks, dental clinics, pharmacies, hair salons, newsagents, tobacconists, and a new Medical Center located in the Doña Pepa urbanization. There are shopping centers nearby the Habaneras shopping centre in Torrevieja and only 20 minutes drive there is "La Zenia Boulevard" the largest shopping centre in the Alicante region, it's a one-stop destination for clothes,