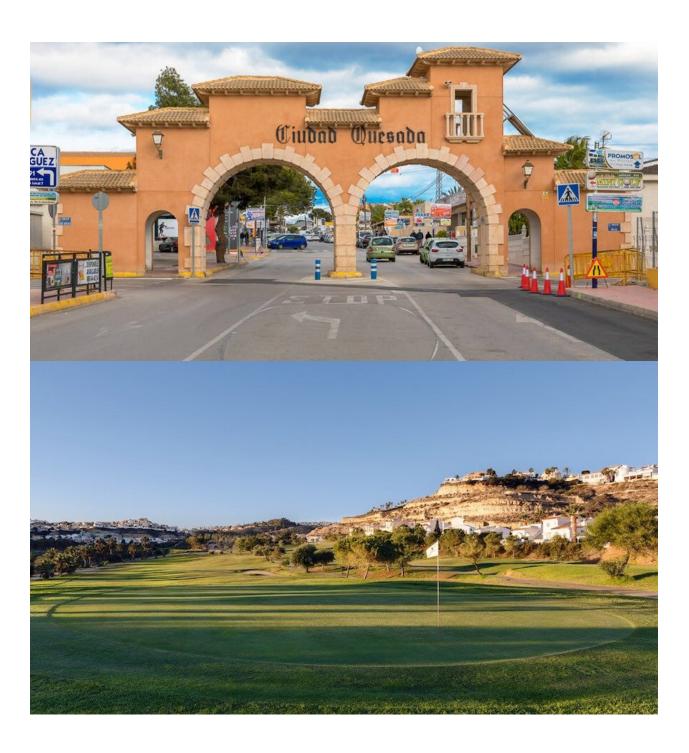

## **DESCRIPTION**

FABULOUS NEW BUILD VILLA, DETACHED, IN CIUDAD QUESADA, ROJALES with private pool. This 150m2 independent villa is built on a 530 plot and consists of 3 bedrooms, 3 bathrooms and is distributed on two levels. It has a 40m2 terrace and a private pool all of which are the very latest in design and quality in Ciudad Quesada. 'Ciudad Quesada is a large urbanization within Rojales became in a small and lovely village provided with all main services and many leisure points. The place has a wonderful location next to La Marquesa golf course. To enjoy the beautiful beaches of Guardamar del Segura only takes ten minutes by car. It is also partially surrounded by the lagoon of La Mata, a space of biodiversity and nature with 700 hectares. Located on a pleasant south-facing hillside in the Alicante province, Ciudad Quesada offers a great and exciting quality of life in the sun. The city has developed rapidly over the past two decades, with a wide spectrum of properties to suit all needs and budgets, including detached villas, smaller gated communities, bungalows, and apartments. The amenities available within Quesada have also improved over time, so it is now home to a wide variety of bars, restaurants, shops, and supermarkets, along with several banks, dental clinics, pharmacies, hair salons, newsagents, tobacconists, and a new Medical Center located in the Doña Pepa urbanization. There are shopping centers nearby the Habaneras shopping centre in Torrevieja and only 20 minutes drive there is "La Zenia Boulevard" the largest shopping centre in the Alicante region, it's a one-stop destination for clothes,