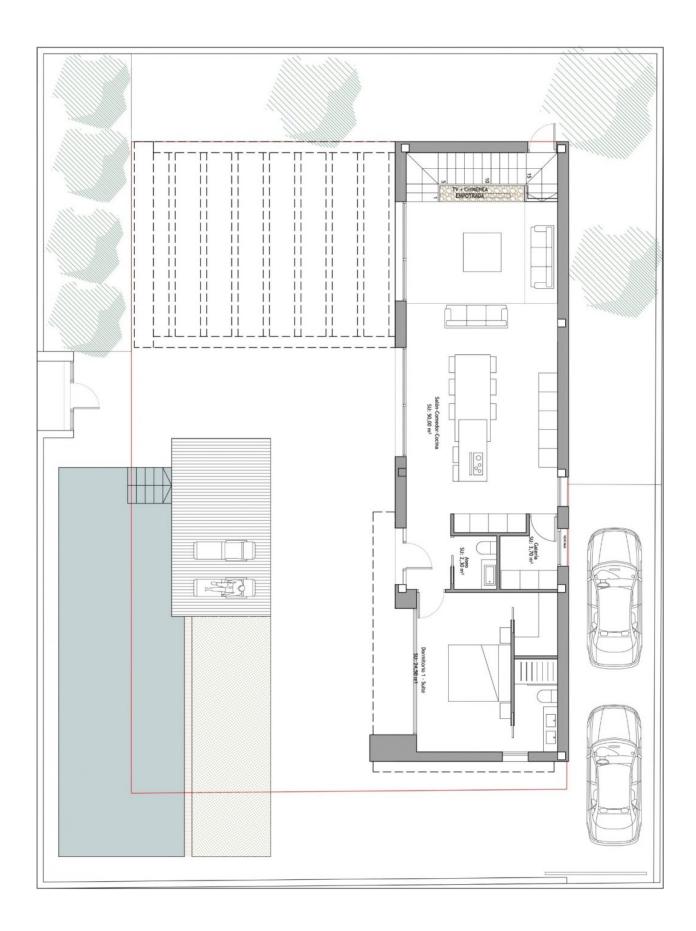

## **DESCRIPTION**

FABULOUS NEW BUILD VILLA, DETACHED, IN CIUDAD QUESADA, ROJALES with private pool. This 150m2 independent villa is built on a 530 plot and consists of 3 bedrooms, 3 bathrooms and is distributed on two levels. It has a 40m2 terrace and a private pool all of which are the very latest in design and quality in Ciudad Quesada. 'Ciudad Quesada is a large urbanization within Rojales became in a small and lovely village provided with all main services and many leisure points. The place has a wonderful location next to La Marquesa golf course. To enjoy the beautiful beaches of Guardamar del Segura only takes ten minutes by car. It is also partially surrounded by the lagoon of La Mata, a space of biodiversity and nature with 700 hectares. Located on a pleasant south-facing hillside in the Alicante province, Ciudad Quesada offers a great and exciting quality of life in the sun. The city has developed rapidly over the past two decades, with a wide spectrum of properties to suit all needs and budgets, including detached villas, smaller gated communities, bungalows, and apartments. The amenities available within Quesada have also improved over time, so it is now home to a wide variety of bars, restaurants, shops, and supermarkets, along with several banks, dental clinics, pharmacies, hair salons, newsagents, tobacconists, and a new Medical Center located in the Doña Pepa urbanization. There are shopping centers nearby the Habaneras shopping centre in Torrevieja and only 20 minutes drive there is "La Zenia Boulevard" the largest shopping centre in the Alicante region, it's a one-stop destination for clothes,