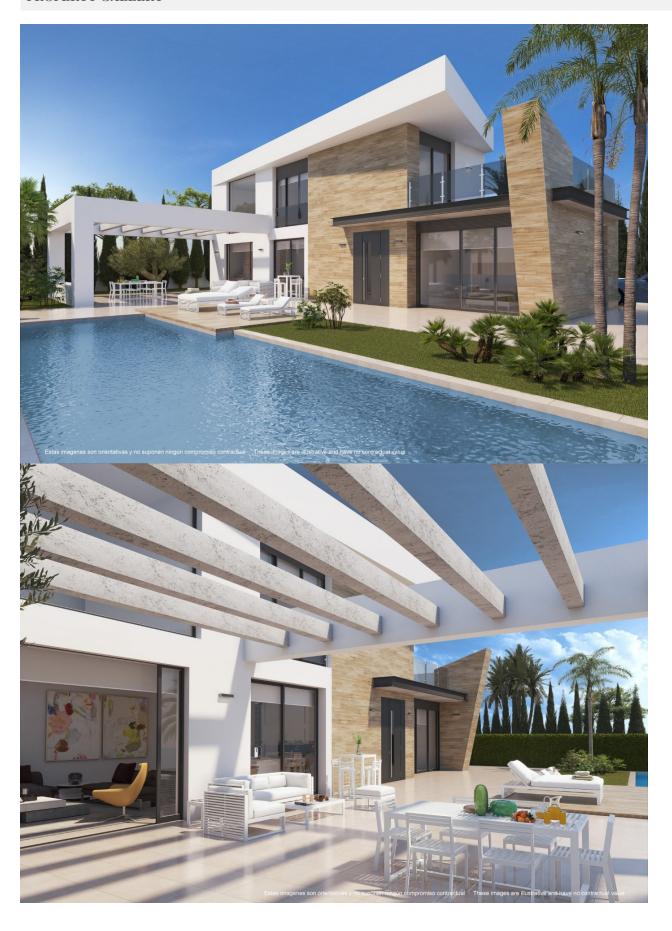

## **DESCRIPTION**

FABULOUS NEW BUILD VILLA, DETACHED, IN CIUDAD QUESADA, ROJALES with private pool. This 150m2 independent villa is built on a 530 plot and consists of 3 bedrooms, 3 bathrooms and is distributed on two levels. It has a 40m2 terrace and a private pool all of which are the very latest in design and quality in Ciudad Quesada. 'Ciudad Quesada is a large urbanization within Rojales became in a small and lovely village provided with all main services and many leisure points. The place has a wonderful location next to La Marquesa golf course. To enjoy the beautiful beaches of Guardamar del Segura only takes ten minutes by car. It is also partially surrounded by the lagoon of La Mata, a space of biodiversity and nature with 700 hectares. Located on a pleasant south-facing hillside in the Alicante province, Ciudad Quesada offers a great and exciting quality of life in the sun. The city has developed rapidly over the past two decades, with a wide spectrum of properties to suit all needs and budgets, including detached villas, smaller gated communities, bungalows, and apartments. The amenities available within Quesada have also improved over time, so it is now home to a wide variety of bars, restaurants, shops, and supermarkets, along with several banks, dental clinics, pharmacies, hair salons, newsagents, tobacconists, and a new Medical Center located in the Doña Pepa urbanization. There are shopping centers nearby the Habaneras shopping centre in Torrevieja and only 20 minutes drive there is "La Zenia Boulevard" the largest shopping centre in the Alicante region, it's a one-stop destination for clothes,