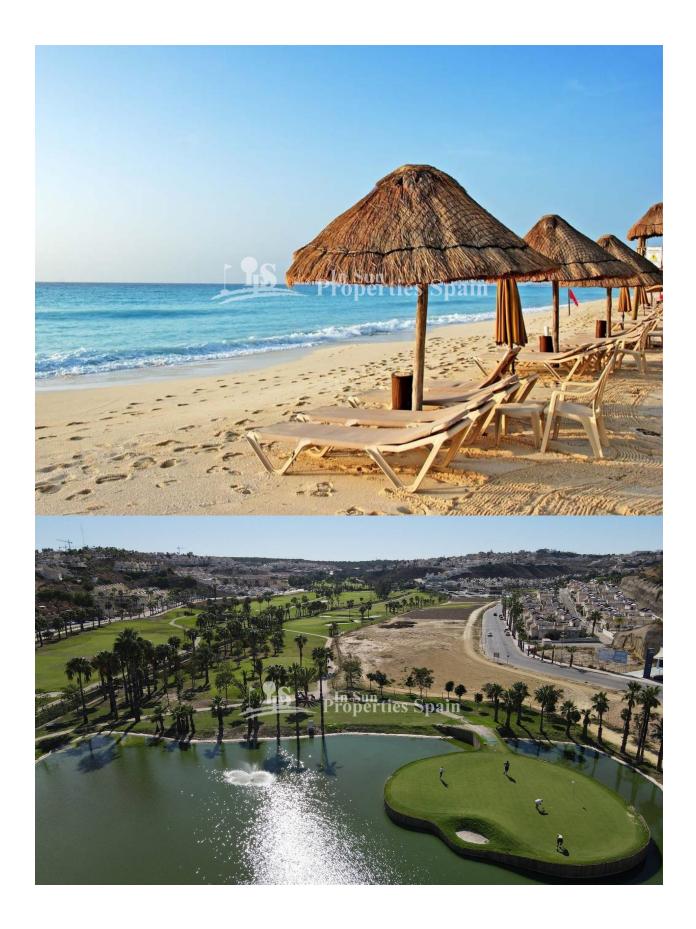

#### **DESCRIPTION**

NEW BUILD, APARTMENTS, GROUND FLOOR IN BENIJOFAR, ROJALES. This 73m2 ground floorapartment is situated in a quiet area of Benijofar and consists of 2 bedrooms, 2 bathrooms and a 33m2 private terrace. The residential has a large green area with a swimming pool for all owners, as well as parking and storage. Benijofar it is a lovely village with a charming church and all services such as supermarkets, pharmacies, banks, restaurants and natural park located very close to the apartments. There are several golf courses close by as well as water parks in nearby Rojales and Torrevieja. The best beaches of Guardamar are only 10 minutes away by car with more than 11 km of white sand dunes and crystal clear waters. Benijófar located a few minutes from the N-332 and AP-7. Just 30 minutes from Alicante airport, 10 minutes from the beaches of Guardamar and Torrevieja.

## DISTANCE TO:

Beach: +10 Km

Airport: 50 Km