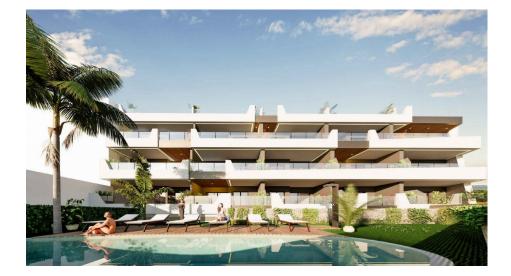

#### **DESCRIPTION**

NEW BUILD, APARTMENTS, GROUND FLOOR IN BENIJOFAR, ROJALES. This 73m2 ground floorapartment is situated in a quiet area of Benijofar and consists of 2 bedrooms, 2 bathrooms and a 33m2 private terrace. The residential has a large green area with a swimming pool for all owners, as well as parking and storage. Benijofar it is a lovely village with a charming church and all services such as supermarkets, pharmacies, banks, restaurants and natural park located very close to the apartments. There are several golf courses close by as well as water parks in nearby Rojales and Torrevieja. The best beaches of Guardamar are only 10 minutes away by car with more than 11 km of white sand dunes and crystal clear waters. Benijófar located a few minutes from the N-332 and AP-7. Just 30 minutes from Alicante airport, 10 minutes from the beaches of Guardamar and Torrevieja.