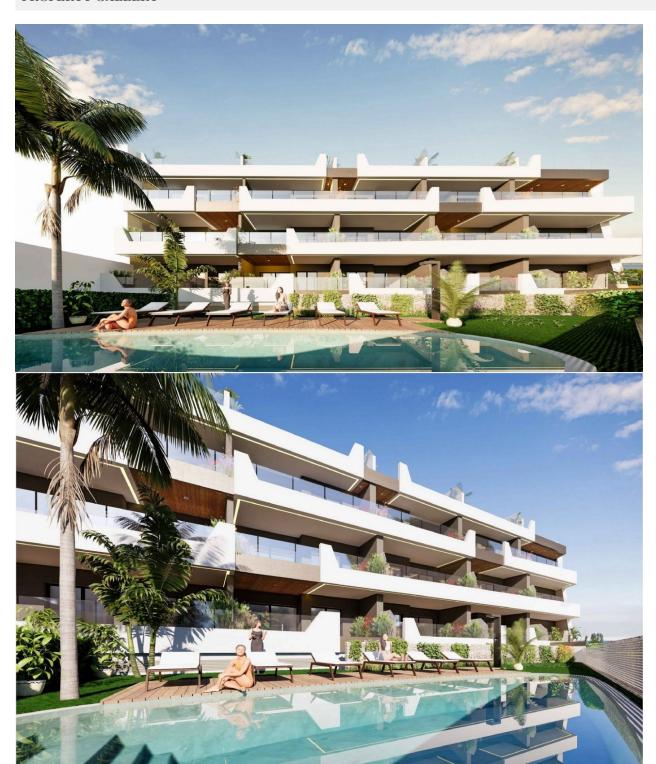

#### **DESCRIPTION**

NEW BUILD, APARTMENTS, GROUND FLOOR IN BENIJOFAR, ROJALES. This 73m2 ground floorapartment is situated in a quiet area of Benijofar and consists of 2 bedrooms, 2 bathrooms and a 33m2 private terrace. The residential has a large green area with a swimming pool for all owners, as well as parking and storage. Benijofar it is a lovely village with a charming church and all services such as supermarkets, pharmacies, banks, restaurants and natural park located very close to the apartments. There are several golf courses close by as well as water parks in nearby Rojales and Torrevieja. The best beaches of Guardamar are only 10 minutes away by car with more than 11 km of white sand dunes and crystal clear waters. Benijófar located a few minutes from the N-332 and AP-7. Just 30 minutes from Alicante airport, 10 minutes from the beaches of Guardamar and Torrevieja.

# GARDEN AND TERRACES

• Open terrace