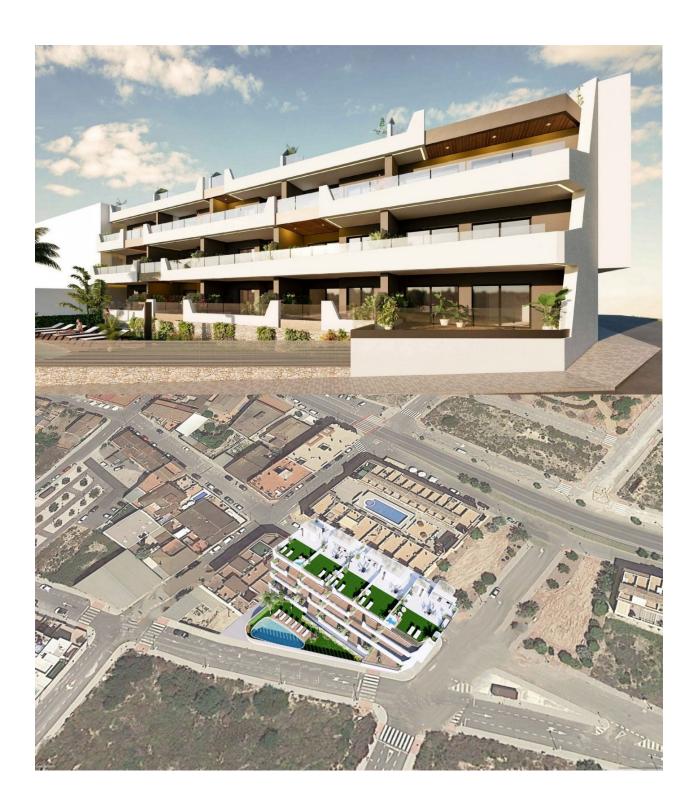

#### **DESCRIPTION**

NEW BUILD, APARTMENTS, GROUND FLOOR IN BENIJOFAR, ROJALES. This 73m2 ground floorapartment is situated in a quiet area of Benijofar and consists of 2 bedrooms, 2 bathrooms and a 33m2 private terrace. The residential has a large green area with a swimming pool for all owners, as well as parking and storage. Benijofar it is a lovely village with a charming church and all services such as supermarkets, pharmacies, banks, restaurants and natural park located very close to the apartments. There are several golf courses close by as well as water parks in nearby Rojales and Torrevieja. The best beaches of Guardamar are only 10 minutes away by car with more than 11 km of white sand dunes and crystal clear waters. Benijófar located a few minutes from the N-332 and AP-7. Just 30 minutes from Alicante airport, 10 minutes from the beaches of Guardamar and Torrevieja.

# PARKING

Parking no Cars: 1