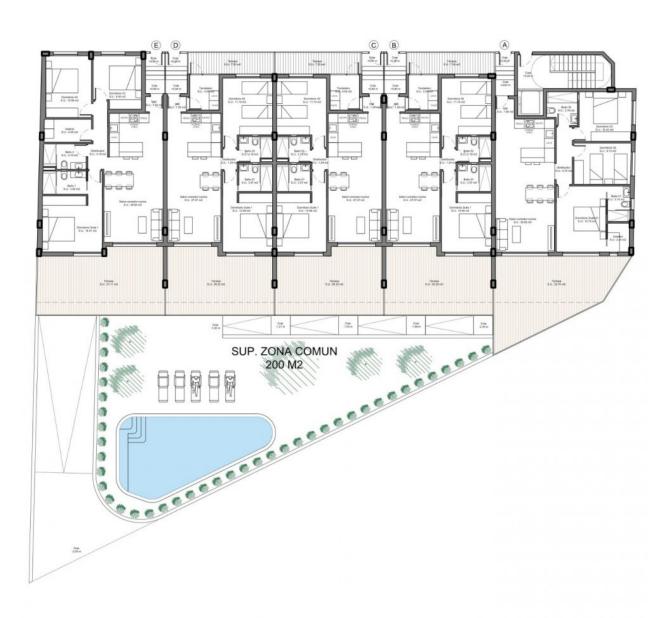

#### **DESCRIPTION**

NEW BUILD, APARTMENTS, GROUND FLOOR IN BENIJOFAR, ROJALES. This 73m2 ground floorapartment is situated in a quiet area of Benijofar and consists of 2 bedrooms, 2 bathrooms and a 33m2 private terrace. The residential has a large green area with a swimming pool for all owners, as well as parking and storage. Benijofar it is a lovely village with a charming church and all services such as supermarkets, pharmacies, banks, restaurants and natural park located very close to the apartments. There are several golf courses close by as well as water parks in nearby Rojales and Torrevieja. The best beaches of Guardamar are only 10 minutes away by car with more than 11 km of white sand dunes and crystal clear waters. Benijófar located a few minutes from the N-332 and AP-7. Just 30 minutes from Alicante airport, 10 minutes from the beaches of Guardamar and Torrevieja.