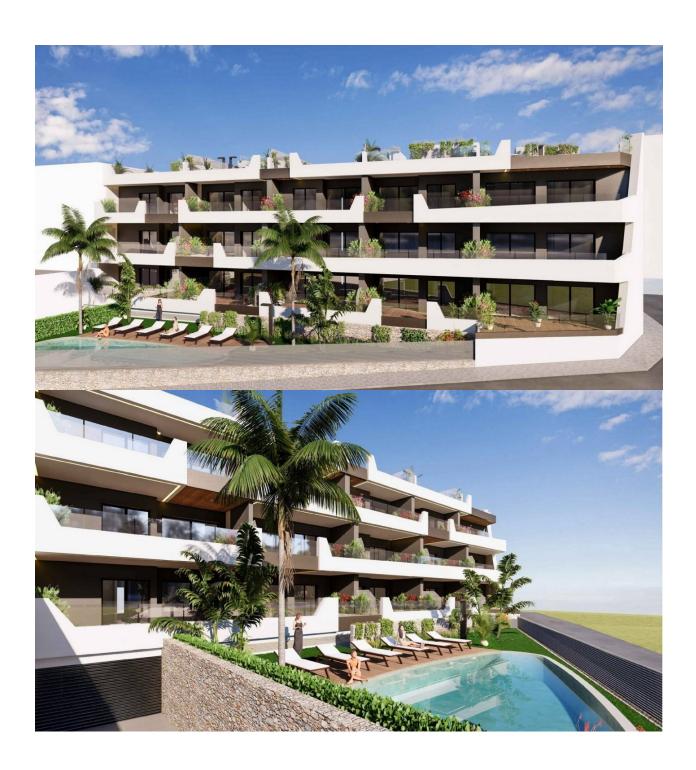

#### **DESCRIPTION**

NEW BUILD, APARTMENTS, GROUND FLOOR IN BENIJOFAR, ROJALES. This 73m2 ground floorapartment is situated in a quiet area of Benijofar and consists of 2 bedrooms, 2 bathrooms and a 33m2 private terrace. The residential has a large green area with a swimming pool for all owners, as well as parking and storage. Benijofar it is a lovely village with a charming church and all services such as supermarkets, pharmacies, banks, restaurants and natural park located very close to the apartments. There are several golf courses close by as well as water parks in nearby Rojales and Torrevieja. The best beaches of Guardamar are only 10 minutes away by car with more than 11 km of white sand dunes and crystal clear waters. Benijófar located a few minutes from the N-332 and AP-7. Just 30 minutes from Alicante airport, 10 minutes from the beaches of Guardamar and Torrevieja.

# GARDEN AND TERRACES

• Open terrace