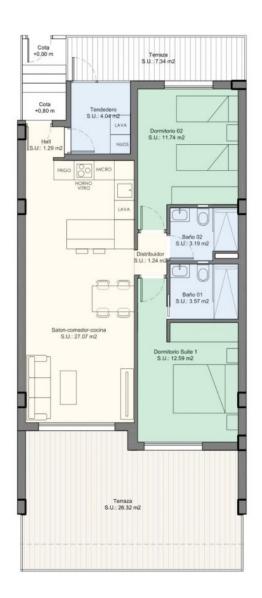

#### **DESCRIPTION**

NEW BUILD, APARTMENTS, GROUND FLOOR IN BENIJOFAR, ROJALES. This 73m2 ground floorapartment is situated in a quiet area of Benijofar and consists of 2 bedrooms, 2 bathrooms and a 33m2 private terrace. The residential has a large green area with a swimming pool for all owners, as well as parking and storage. Benijofar it is a lovely village with a charming church and all services such as supermarkets, pharmacies, banks, restaurants and natural park located very close to the apartments. There are several golf courses close by as well as water parks in nearby Rojales and Torrevieja. The best beaches of Guardamar are only 10 minutes away by car with more than 11 km of white sand dunes and crystal clear waters. Benijófar located a few minutes from the N-332 and AP-7. Just 30 minutes from Alicante airport, 10 minutes from the beaches of Guardamar and Torrevieja.

#### V02 - 2 Dormitorios

| SUP. ÚTIL (1         | m²)    |
|----------------------|--------|
| Salón-Comedor-Cocina | 27,07  |
| Dormitorio suite 1   | 12,59  |
| Baño 1               | 3,57   |
| Dormitorio 2         | 11,74  |
| Baño 2               | 3,19   |
| Distribuidor         | 1,24   |
| Hall                 | 1,29   |
| Tendedero            | 4,04   |
| SUP. ÚTIL INTERIOR   | 64.73  |
| Terraza              | 26,32  |
| Entrada              | 3,60   |
| Terraza              | 7,34   |
| SUP. CONST VIVIENDA  | 73,00  |
| TOTAL VIVIENDA       | 110.26 |