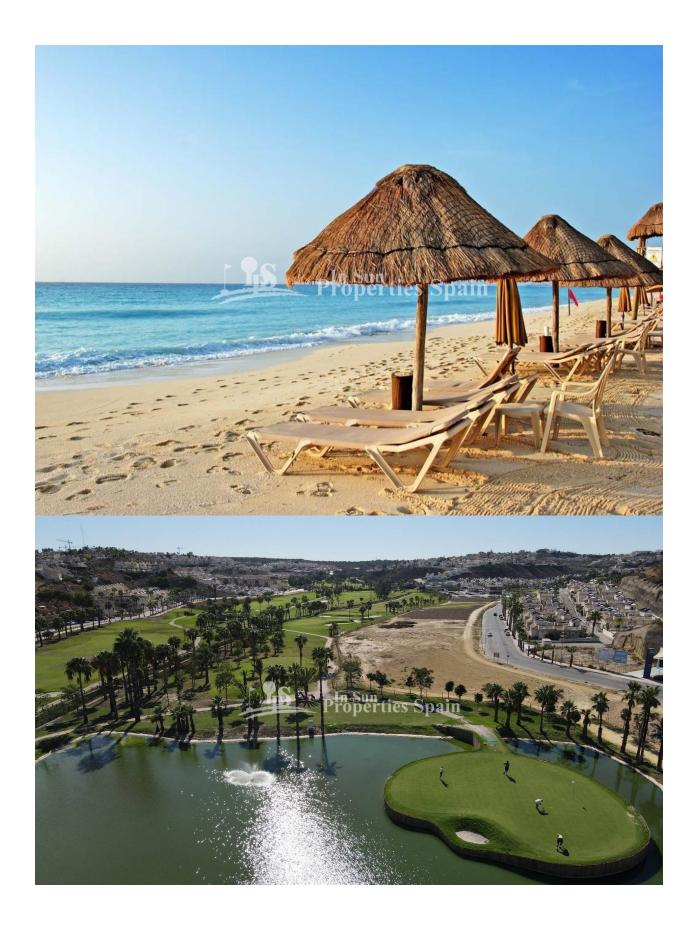

#### **DESCRIPTION**

NEW BUILD APARTMENTS GROUND FLOOR IN BENIJOFAR ROJALES. This 94m2 ground floor apartment is situated in a quiet area of Benijofar and consists of 3 bedrooms, 2 bathrooms and a 31m2 private terrace. The residential has a large green area with a swimming pool for all owners, as well as parking and storage. Benijofar it is a lovely village with a charming church and all services such as supermarkets, pharmacies, banks, restaurants and natural park located very close to the apartments. There are several golf courses close by as well as water parks in nearby Rojales and Torrevieja. The best beaches of Guardamar are only 10 minutes away by car with more than 11 km of white sand dunes and crystal clear waters. Benijófar located a few minutes from the N-332 and AP-7. Just 30 minutes from Alicante airport, 10 minutes from the beaches of Guardamar and Torrevieja.

### DISTANCE TO:

Beach: +10 Km

Airport: 50 Km