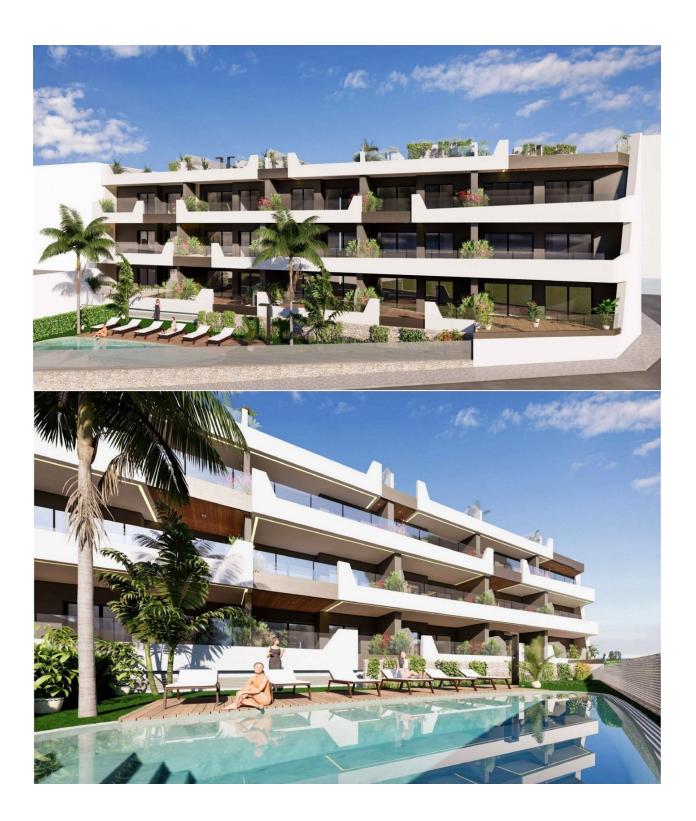

#### **DESCRIPTION**

NEW BUILD APARTMENTS GROUND FLOOR IN BENIJOFAR ROJALES. This 94m2 ground floor apartment is situated in a quiet area of Benijofar and consists of 3 bedrooms, 2 bathrooms and a 31m2 private terrace. The residential has a large green area with a swimming pool for all owners, as well as parking and storage. Benijofar it is a lovely village with a charming church and all services such as supermarkets, pharmacies, banks, restaurants and natural park located very close to the apartments. There are several golf courses close by as well as water parks in nearby Rojales and Torrevieja. The best beaches of Guardamar are only 10 minutes away by car with more than 11 km of white sand dunes and crystal clear waters. Benijófar located a few minutes from the N-332 and AP-7. Just 30 minutes from Alicante airport, 10 minutes from the beaches of Guardamar and Torrevieja.

## GARDEN AND TERRACES

• Open terrace