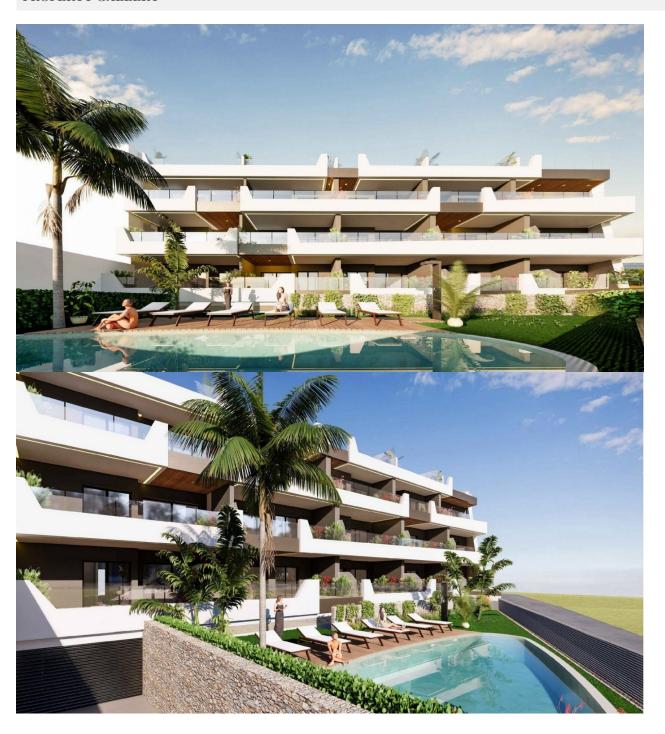

#### **DESCRIPTION**

NEW BUILD APARTMENTS GROUND FLOOR IN BENIJOFAR ROJALES. This 94m2 ground floor apartment is situated in a quiet area of Benijofar and consists of 3 bedrooms, 2 bathrooms and a 31m2 private terrace. The residential has a large green area with a swimming pool for all owners, as well as parking and storage. Benijofar it is a lovely village with a charming church and all services such as supermarkets, pharmacies, banks, restaurants and natural park located very close to the apartments. There are several golf courses close by as well as water parks in nearby Rojales and Torrevieja. The best beaches of Guardamar are only 10 minutes away by car with more than 11 km of white sand dunes and crystal clear waters. Benijófar located a few minutes from the N-332 and AP-7. Just 30 minutes from Alicante airport, 10 minutes from the beaches of Guardamar and Torrevieja.

## GARDEN AND TERRACES

• Open terrace