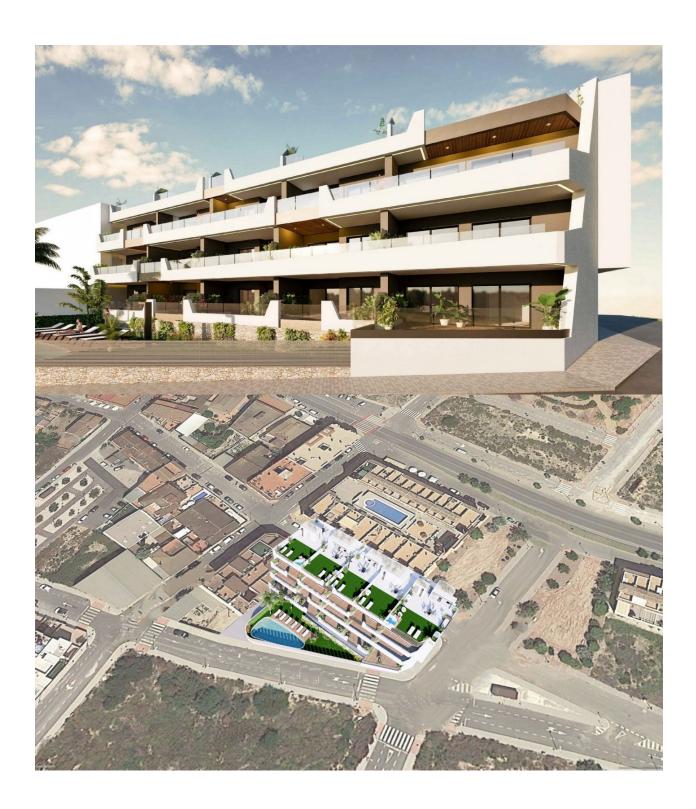

#### **DESCRIPTION**

NEW BUILD APARTMENTS GROUND FLOOR IN BENIJOFAR ROJALES. This 94m2 ground floor apartment is situated in a quiet area of Benijofar and consists of 3 bedrooms, 2 bathrooms and a 31m2 private terrace. The residential has a large green area with a swimming pool for all owners, as well as parking and storage. Benijofar it is a lovely village with a charming church and all services such as supermarkets, pharmacies, banks, restaurants and natural park located very close to the apartments. There are several golf courses close by as well as water parks in nearby Rojales and Torrevieja. The best beaches of Guardamar are only 10 minutes away by car with more than 11 km of white sand dunes and crystal clear waters. Benijófar located a few minutes from the N-332 and AP-7. Just 30 minutes from Alicante airport, 10 minutes from the beaches of Guardamar and Torrevieja.

### DISTANCE TO:

Beach: +10 Km

Airport: 50 Km