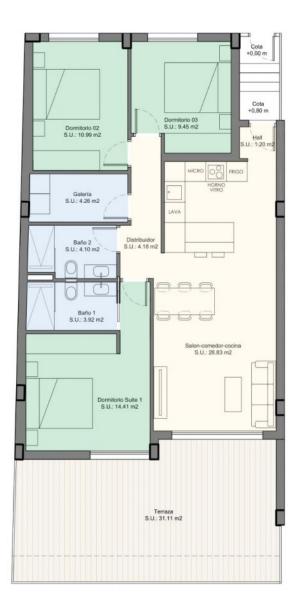

#### **DESCRIPTION**

NEW BUILD APARTMENTS GROUND FLOOR IN BENIJOFAR ROJALES. This 94m2 ground floor apartment is situated in a quiet area of Benijofar and consists of 3 bedrooms, 2 bathrooms and a 31m2 private terrace. The residential has a large green area with a swimming pool for all owners, as well as parking and storage. Benijofar it is a lovely village with a charming church and all services such as supermarkets, pharmacies, banks, restaurants and natural park located very close to the apartments. There are several golf courses close by as well as water parks in nearby Rojales and Torrevieja. The best beaches of Guardamar are only 10 minutes away by car with more than 11 km of white sand dunes and crystal clear waters. Benijófar located a few minutes from the N-332 and AP-7. Just 30 minutes from Alicante airport, 10 minutes from the beaches of Guardamar and Torrevieja.

#### 3 Dormitorios

| SUP. ÚTIL            | (m²)   |
|----------------------|--------|
| Salón-Comedor-Cocina | 28,83  |
| Dormitorio suite 1   | 14,41  |
| Baño 1               | 3,92   |
| Dormitorio 2         | 10,99  |
| Baño 2               | 4,10   |
| Dormitorio 3         | 9,45   |
| Distribuidor         | 4,18   |
| Hall                 | 1,20   |
| SUP. ÚTIL INTERIOR   | 77.08  |
| Terraza              | 31,11  |
| Entrada              | 3,20   |
| SUP. CONST VIVIENDA  | 94,00  |
| TOTAL VIVIENDA       | 128.31 |