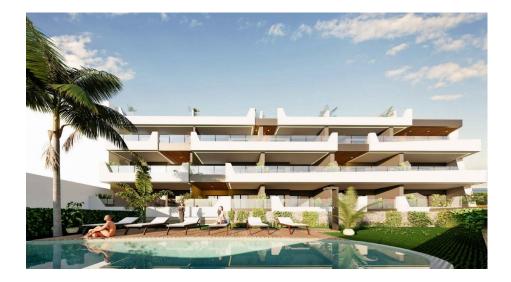

#### **DESCRIPTION**

NEW BUILD APARTMENTS GROUND FLOOR IN BENIJOFAR ROJALES. This 94m2 ground floor apartment is situated in a quiet area of Benijofar and consists of 3 bedrooms, 2 bathrooms and a 31m2 private terrace. The residential has a large green area with a swimming pool for all owners, as well as parking and storage. Benijofar it is a lovely village with a charming church and all services such as supermarkets, pharmacies, banks, restaurants and natural park located very close to the apartments. There are several golf courses close by as well as water parks in nearby Rojales and Torrevieja. The best beaches of Guardamar are only 10 minutes away by car with more than 11 km of white sand dunes and crystal clear waters. Benijófar located a few minutes from the N-332 and AP-7. Just 30 minutes from Alicante airport, 10 minutes from the beaches of Guardamar and Torrevieja.

## GARDEN AND TERRACES

• Open terrace