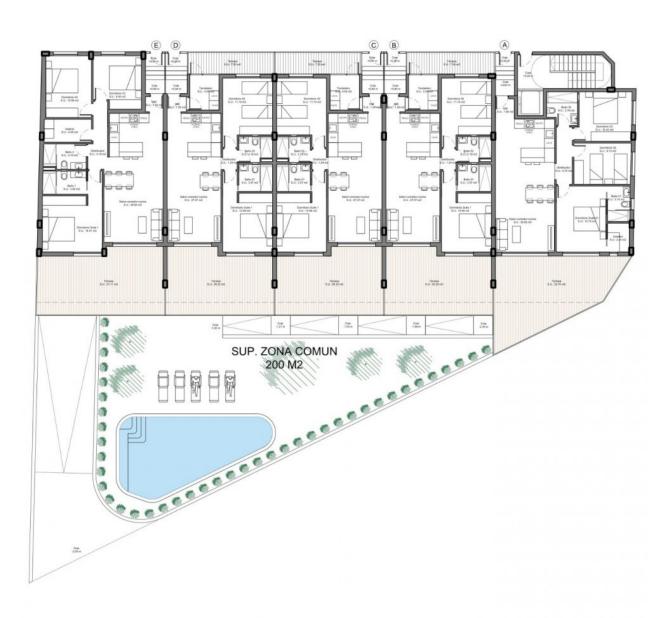

#### **DESCRIPTION**

NEW BUILD APARTMENTS GROUND FLOOR IN BENIJOFAR ROJALES. This 94m2 ground floor apartment is situated in a quiet area of Benijofar and consists of 3 bedrooms, 2 bathrooms and a 31m2 private terrace. The residential has a large green area with a swimming pool for all owners, as well as parking and storage. Benijofar it is a lovely village with a charming church and all services such as supermarkets, pharmacies, banks, restaurants and natural park located very close to the apartments. There are several golf courses close by as well as water parks in nearby Rojales and Torrevieja. The best beaches of Guardamar are only 10 minutes away by car with more than 11 km of white sand dunes and crystal clear waters. Benijófar located a few minutes from the N-332 and AP-7. Just 30 minutes from Alicante airport, 10 minutes from the beaches of Guardamar and Torrevieja.

## GARDEN AND TERRACES

• Open terrace