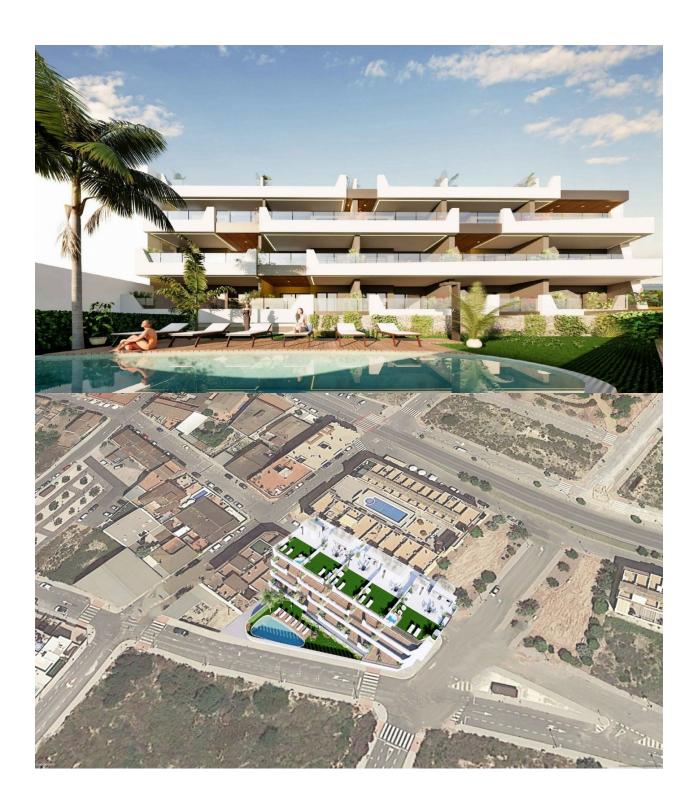

#### **DESCRIPTION**

NEW BUILD APARTMENTS IN BENIJOFAR ROJALES. This 73m2 apartment is situated in a quiet area of Benijofar and consists of 2 bedrooms, 2 bathrooms and a 21m2 private terrace. The residential has a large green area with a swimming pool for all owners, as well as parking and storage. Benijofar it is a lovely village with a charming church and all services such as supermarkets, pharmacies, banks, restaurants and natural park located very close to the apartments. There are several golf courses close by as well as water parks in nearby Rojales and Torrevieja. The best beaches of Guardamar are only 10 minutes away by car with more than 11 km of white sand dunes and crystal clear waters. Benijófar located a few minutes from the N-332 and AP-7. Just 30 minutes from Alicante airport, 10 minutes from the beaches of Guardamar and Torrevieja.

## DISTANCE TO:

Beach: +10 Km

Airport: 50 Km