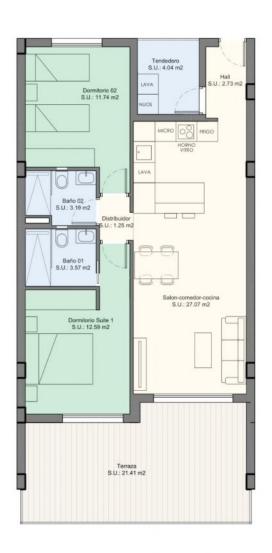

#### 2 Dormitorios

| SUP. ÚTIL            | (m²)   |
|----------------------|--------|
| Salón-Comedor-Cocina | 27,07  |
| Dormitorio suite 1   | 12,59  |
| Baño 1               | 3,57   |
| Dormitorio 2         | 11,74  |
| Baño 2               | 3,19   |
| Distribuidor         | 1,24   |
| Hall                 | 2,73   |
| Tendedero            | 4,04   |
| SUP. ÚTIL INTERIOR   | 66.17  |
| Terraza              | 21,41  |
| SUP. CONST VIVIENDA  | 73,00  |
| SUP. CONST ZZCC      | 10,00  |
| TOTAL VIVIENDA       | 104.41 |
|                      |        |

PLANTA 01

"Experience our experience - Because you deserve the best"