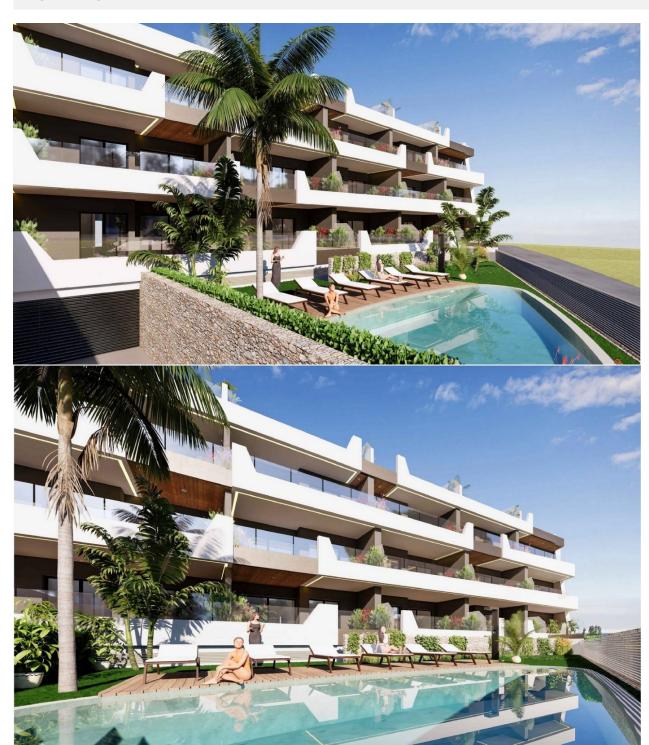

#### **DESCRIPTION**

NEW BUILD APARTMENTS IN BENIJOFAR ROJALES. This 73m2 apartment is situated in a quiet area of Benijofar and consists of 2 bedrooms, 2 bathrooms and a 21m2 private terrace. The residential has a large green area with a swimming pool for all owners, as well as parking and storage. Benijofar it is a lovely village with a charming church and all services such as supermarkets, pharmacies, banks, restaurants and natural park located very close to the apartments. There are several golf courses close by as well as water parks in nearby Rojales and Torrevieja. The best beaches of Guardamar are only 10 minutes away by car with more than 11 km of white sand dunes and crystal clear waters. Benijófar located a few minutes from the N-332 and AP-7. Just 30 minutes from Alicante airport, 10 minutes from the beaches of Guardamar and Torrevieja.

## GARDEN AND TERRACES

• Open terrace