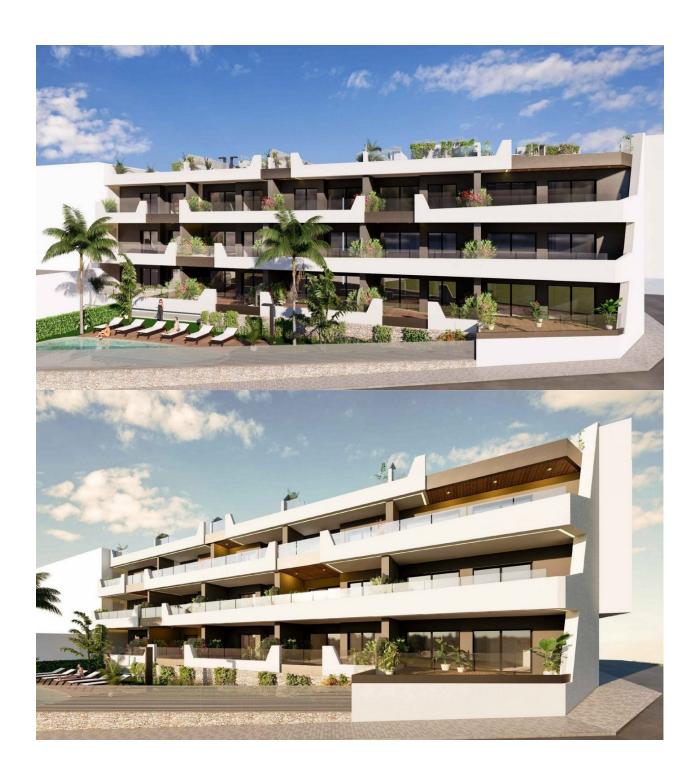

#### **DESCRIPTION**

NEW BUILD APARTMENTS IN BENIJOFAR ROJALES. This 73m2 apartment is situated in a quiet area of Benijofar and consists of 2 bedrooms, 2 bathrooms and a 21m2 private terrace. The residential has a large green area with a swimming pool for all owners, as well as parking and storage. Benijofar it is a lovely village with a charming church and all services such as supermarkets, pharmacies, banks, restaurants and natural park located very close to the apartments. There are several golf courses close by as well as water parks in nearby Rojales and Torrevieja. The best beaches of Guardamar are only 10 minutes away by car with more than 11 km of white sand dunes and crystal clear waters. Benijófar located a few minutes from the N-332 and AP-7. Just 30 minutes from Alicante airport, 10 minutes from the beaches of Guardamar and Torrevieja.

## STYLE

• Modern