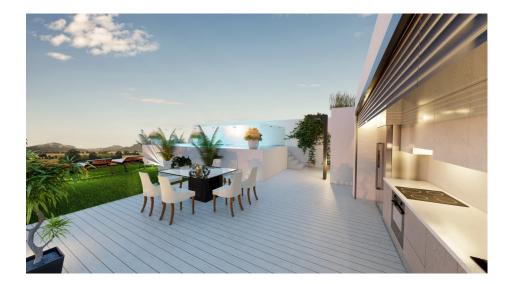

## **DESCRIPTION**

NEW BUILD APARTMENTS PENTHOUSE IN BENIJOFAR ROJALES. This 73m2 penthouse apartment is situated in a quiet area of Benijofar and consists of 2 bedrooms, 2 bathrooms, a large 8m2 private terrace and 22m2 solarium. The penthouses with solariums from 75 m2 have a toilet and pre-installation for a kitchen, where you can enjoy the beautiful summer sunsets. The residential has a large green area with a swimming pool for all owners, as well as parking and storage. Benijofar it is a lovely village with a charming church and all services such as supermarkets, pharmacies, banks, restaurants and natural park located very close to the apartments. There are several golf courses close by as well as water parks in nearby Rojales and Torrevieja. The best beaches of Guardamar are only 10 minutes away by car with more than 11 km of white sand dunes and crystal clear waters. Benijófar located a few minutes from the N-332 and AP-7. Just 30 minutes from Alicante airport, 10 minutes from the beaches of Guardamar and Torrevieja.