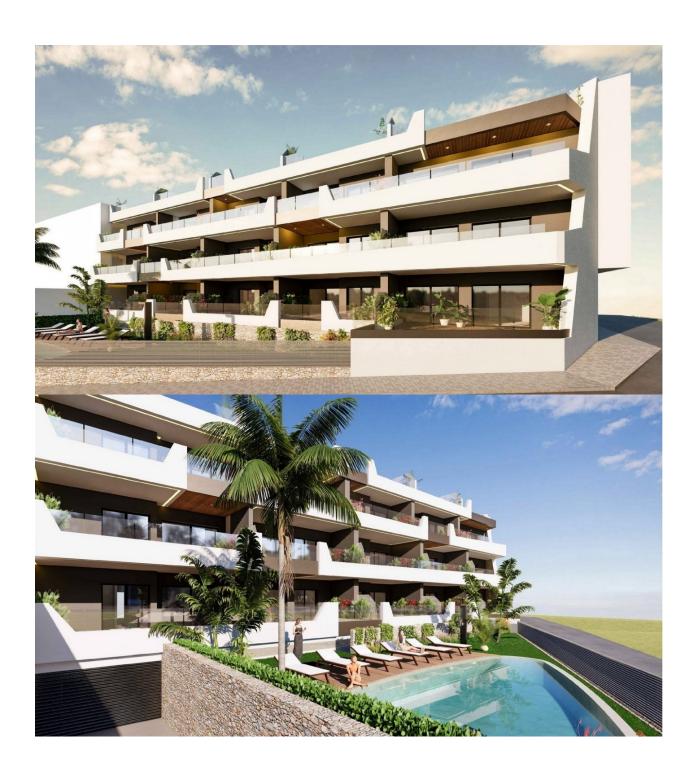

## **DESCRIPTION**

NEW BUILD APARTMENTS PENTHOUSE IN BENIJOFAR ROJALES. This 73m2 penthouse apartment is situated in a quiet area of Benijofar and consists of 2 bedrooms, 2 bathrooms, a large 8m2 private terrace and 22m2 solarium. The penthouses with solariums from 75 m2 have a toilet and pre-installation for a kitchen, where you can enjoy the beautiful summer sunsets. The residential has a large green area with a swimming pool for all owners, as well as parking and storage. Benijofar it is a lovely village with a charming church and all services such as supermarkets, pharmacies, banks, restaurants and natural park located very close to the apartments. There are several golf courses close by as well as water parks in nearby Rojales and Torrevieja. The best beaches of Guardamar are only 10 minutes away by car with more than 11 km of white sand dunes and crystal clear waters. Benijófar located a few minutes from the N-332 and AP-7. Just 30 minutes from Alicante airport, 10 minutes from the beaches of Guardamar and Torrevieja.

| STYLE                  | VIEWS           | DISTANCE TO:   | PARKING            |
|------------------------|-----------------|----------------|--------------------|
| • Modern               | Panoramic views | Beach : +10 Km | Parking no Cars: 1 |
|                        |                 | Airport: 50 Km |                    |
| GARDEN AND<br>TERRACES | EXTRA           |                |                    |
|                        | Reinforced door |                |                    |

• Storage room

• Open terrace