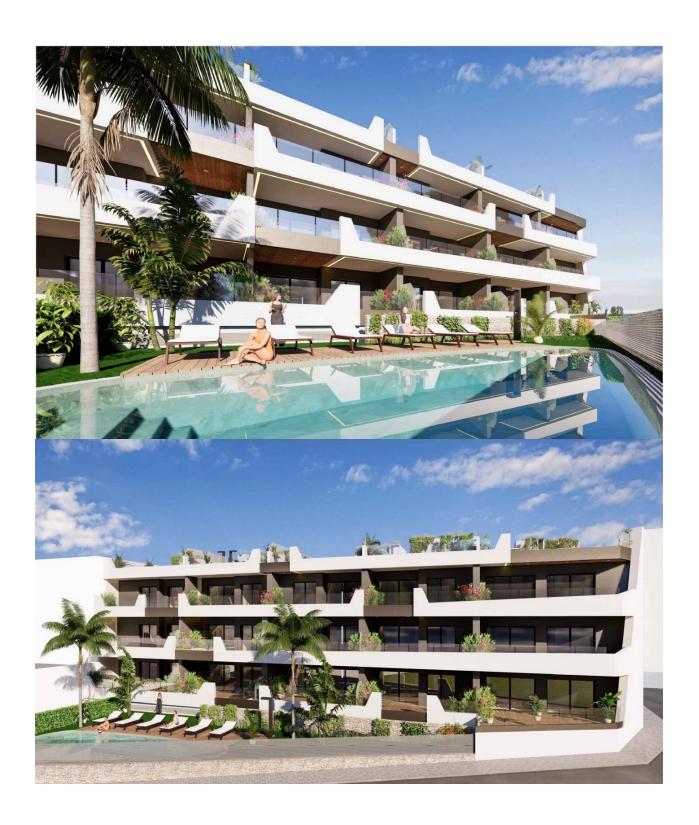

## **DESCRIPTION**

NEW BUILD APARTMENTS PENTHOUSE IN BENIJOFAR ROJALES. This 73m2 penthouse apartment is situated in a quiet area of Benijofar and consists of 2 bedrooms, 2 bathrooms, a large 8m2 private terrace and 22m2 solarium. The penthouses with solariums from 75 m2 have a toilet and pre-installation for a kitchen, where you can enjoy the beautiful summer sunsets. The residential has a large green area with a swimming pool for all owners, as well as parking and storage. Benijofar it is a lovely village with a charming church and all services such as supermarkets, pharmacies, banks, restaurants and natural park located very close to the apartments. There are several golf courses close by as well as water parks in nearby Rojales and Torrevieja. The best beaches of Guardamar are only 10 minutes away by car with more than 11 km of white sand dunes and crystal clear waters. Benijófar located a few minutes from the N-332 and AP-7. Just 30 minutes from Alicante airport, 10 minutes from the beaches of Guardamar and Torrevieja.

| STYLE                  | VIEWS           | DISTANCE TO:   | PARKING            |
|------------------------|-----------------|----------------|--------------------|
| • Modern               | Panoramic views | Beach : +10 Km | Parking no Cars: 1 |
|                        |                 | Airport: 50 Km |                    |
| GARDEN AND<br>TERRACES | EXTRA           |                |                    |
|                        | Reinforced door |                |                    |

• Storage room

• Open terrace