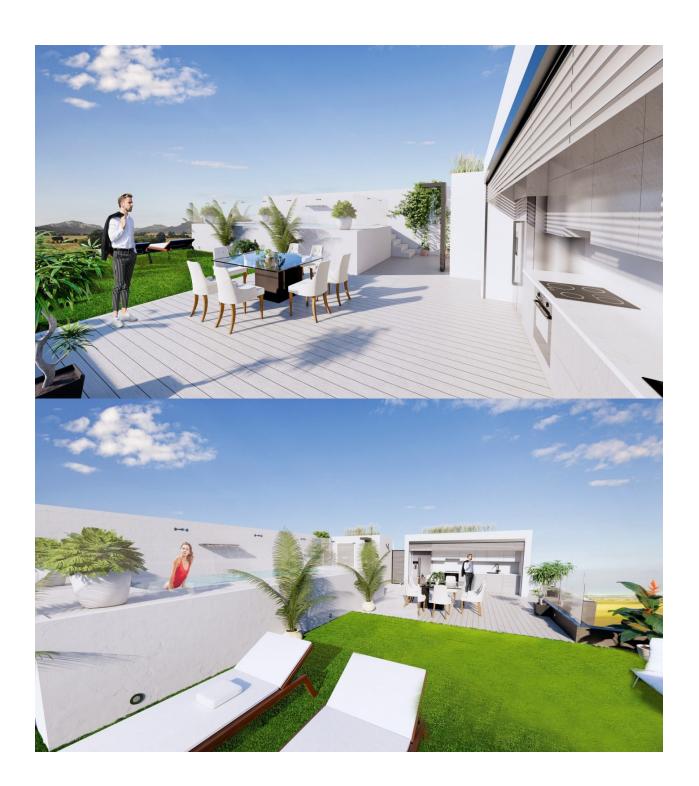

## **DESCRIPTION**

NEW BUILD APARTMENTS PENTHOUSE IN BENIJOFAR ROJALES. This 73m2 penthouse apartment is situated in a quiet area of Benijofar and consists of 2 bedrooms, 2 bathrooms, a large 8m2 private terrace and 22m2 solarium. The penthouses with solariums from 75 m2 have a toilet and pre-installation for a kitchen, where you can enjoy the beautiful summer sunsets. The residential has a large green area with a swimming pool for all owners, as well as parking and storage. Benijofar it is a lovely village with a charming church and all services such as supermarkets, pharmacies, banks, restaurants and natural park located very close to the apartments. There are several golf courses close by as well as water parks in nearby Rojales and Torrevieja. The best beaches of Guardamar are only 10 minutes away by car with more than 11 km of white sand dunes and crystal clear waters. Benijófar located a few minutes from the N-332 and AP-7. Just 30 minutes from Alicante airport, 10 minutes from the beaches of Guardamar and Torrevieja.

• Storage room

• Open terrace