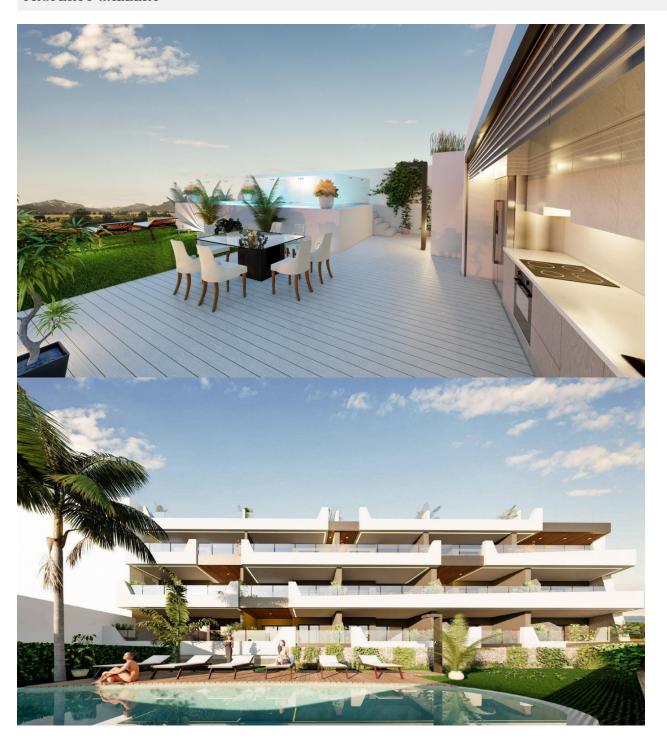

## **DESCRIPTION**

NEW BUILD APARTMENTS PENTHOUSE IN BENIJOFAR ROJALES. This 73m2 penthouse apartment is situated in a quiet area of Benijofar and consists of 2 bedrooms, 2 bathrooms, a large 8m2 private terrace and 22m2 solarium. The penthouses with solariums from 75 m2 have a toilet and pre-installation for a kitchen, where you can enjoy the beautiful summer sunsets. The residential has a large green area with a swimming pool for all owners, as well as parking and storage. Benijofar it is a lovely village with a charming church and all services such as supermarkets, pharmacies, banks, restaurants and natural park located very close to the apartments. There are several golf courses close by as well as water parks in nearby Rojales and Torrevieja. The best beaches of Guardamar are only 10 minutes away by car with more than 11 km of white sand dunes and crystal clear waters. Benijófar located a few minutes from the N-332 and AP-7. Just 30 minutes from Alicante airport, 10 minutes from the beaches of Guardamar and Torrevieja.

| STYLE                  | VIEWS           | DISTANCE TO:   | PARKING            |
|------------------------|-----------------|----------------|--------------------|
| • Modern               | Panoramic views | Beach : +10 Km | Parking no Cars: 1 |
|                        |                 | Airport: 50 Km |                    |
| GARDEN AND<br>TERRACES | EXTRA           |                |                    |
|                        | Reinforced door |                |                    |

• Storage room

• Open terrace