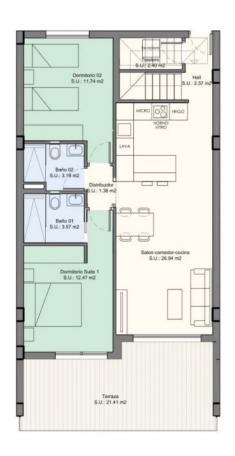

## 2 Dormitorios

| SUP. ÚTIL            | (m²)   |
|----------------------|--------|
| Salón-Comedor-Cocina | 26,94  |
| Dormitorio suite 1   | 12,59  |
| Baño 1               | 3,57   |
| Dormitorio 2         | 11,74  |
| Baño 2               | 3,19   |
| Distribuidor         | 1,25   |
| Hall                 | 2,14   |
| Trastero             | 2,40   |
| SUP. ÚTIL INTERIOR   | 63.82  |
| Terraza              | 21,41  |
| Solarium             | 70,00  |
| SUP. CONST VIVIENDA  | 75,00  |
| SUP. CONST ZZCC      | 10,00  |
| TOTAL VIVIENDA       | 176.41 |
|                      |        |

PLANTA ÁTICO

PLANTA SOLARIUM

"Experience our experience - Because you deserve the best"