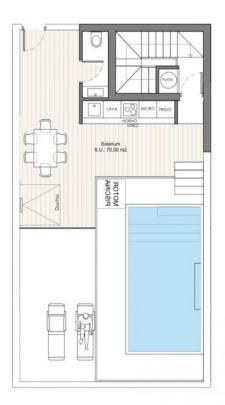

## 2 Dormitorios

| SUP. ÚTIL            | (m²)   |
|----------------------|--------|
| Salón-Comedor-Cocina | 26,94  |
| Dormitorio suite 1   | 12,59  |
| Baño 1               | 3,57   |
| Dormitorio 2         | 11,74  |
| Baño 2               | 3,19   |
| Distribuidor         | 1,25   |
| Hall                 | 2,14   |
| Trastero             | 2,40   |
| SUP. ÚTIL INTERIOR   | 63.82  |
| Terraza              | 21,41  |
| Solarium             | 70,00  |
| SUP. CONST VIVIENDA  | 75,00  |
| SUP. CONST ZZCC      | 10,00  |
| TOTAL VIVIENDA       | 176.41 |
|                      |        |

PLANTA ÁTICO

PLANTA SOLARIUM

"Experience our experience - Because you deserve the best"