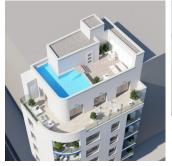

## **DESCRIPTION**

NEW BUILD APARTMENT PENTHOUSE IN TORREVIEJA located 150 metres from Los Locos beach in Torrevieja. This 132m2 penthouse apartment consists of 2 bedrooms, 1 bathroom, an integrated modern kitchen and large open-plan living/dining room, leading to a 38m2 tiled terrace. The development benefits from a rooftop communal swimming pool and sunbathing area. Torrevieja is a Spanish town in the province of Alicante, on the Costa Blanca. It is known for its superb promenade, restaurants, weekly Friday market and the Habaneras shopping centre. Only 15 minutes drive is "La Zenia Boulevard" the largest shopping centre in the Alicante region, it's a one-stop destination for clothes, shoes and general supplies. No matter what you're after, chances are you won't walk out empty-handed. In addition to the original established Golf courses on the Orihuela Costa Villamartin, Las Ramblas, Real Campoamor and Las Colinas, Torrevieja area is now also well served with excellent courses such as La Finca, La Marquesa, Las Colinas, Lo Romero and Vistabella offering different golf experiences with a variety of sea and mountain views. Alicante airport located 40 minutes away and Murcia airport about 1 hour away.

**PLANTA ATICO** 

PLANTA CUBIERTA/SOLARIUM

"Experience our experience - Because you deserve the best"