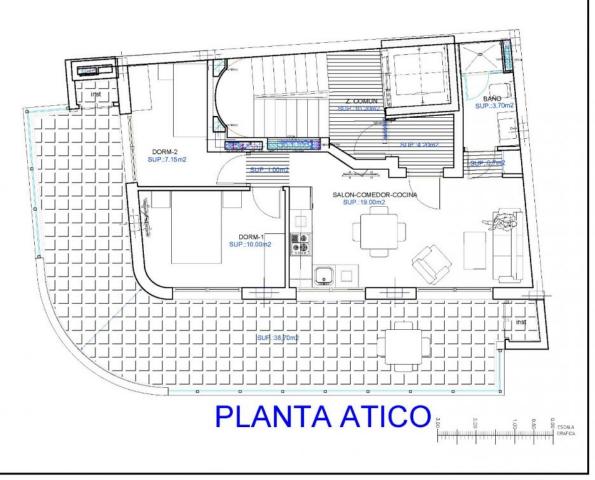

• Reinforced door

|                         | VIV-A | VIV-A |  |
|-------------------------|-------|-------|--|
| SALON COMEDOR           | 19,00 | m2    |  |
| PASILLO                 | 1,70  | m2    |  |
| BAÑO-1                  | 3,70  | m2    |  |
| DORMITORIO-1            | 10,00 | m2    |  |
| DORMITORIO-2            | 7,15  | m2    |  |
| SUP. TERRAZA-1          | 38,70 | m2    |  |
| SUP. ÚTIL VIVIENDA      | 80,25 | m2    |  |
| SUP. CONSTRUIDA COMUNES | 21,80 | m2    |  |

**PLANTA ATICO** 

PLANTA CUBIERTA/SOLARIUM

"Experience our experience - Because you deserve the best"