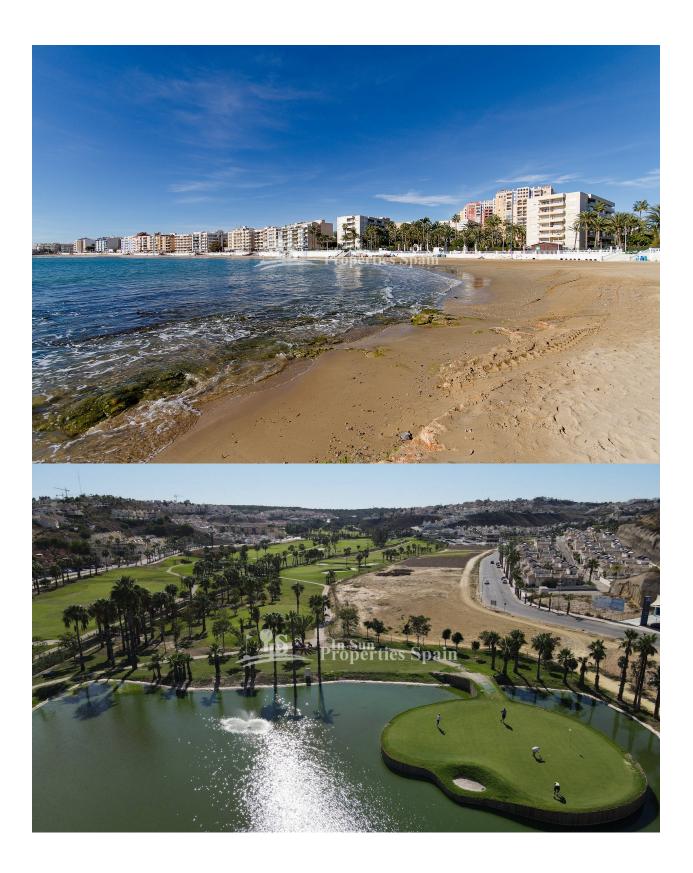

## **DESCRIPTION**

NEW BUILD APARTMENT PENTHOUSE IN TORREVIEJA located 150 metres from Los Locos beach in Torrevieja. This 132m2 penthouse apartment consists of 2 bedrooms, 1 bathroom, an integrated modern kitchen and large open-plan living/dining room, leading to a 38m2 tiled terrace. The development benefits from a rooftop communal swimming pool and sunbathing area. Torrevieja is a Spanish town in the province of Alicante, on the Costa Blanca. It is known for its superb promenade, restaurants, weekly Friday market and the Habaneras shopping centre. Only 15 minutes drive is "La Zenia Boulevard" the largest shopping centre in the Alicante region, it's a one-stop destination for clothes, shoes and general supplies. No matter what you're after, chances are you won't walk out empty-handed. In addition to the original established Golf courses on the Orihuela Costa Villamartin, Las Ramblas, Real Campoamor and Las Colinas, Torrevieja area is now also well served with excellent courses such as La Finca, La Marquesa, Las Colinas, Lo Romero and Vistabella offering different golf experiences with a variety of sea and mountain views. Alicante airport located 40 minutes away and Murcia airport about 1 hour away.

**VIEWS** 

• Panoramic views

DISTANCE TO:

Beach : 200 m

Airport: 50 Km

GARDEN AND TERRACES

• Open terrace

**EXTRA** 