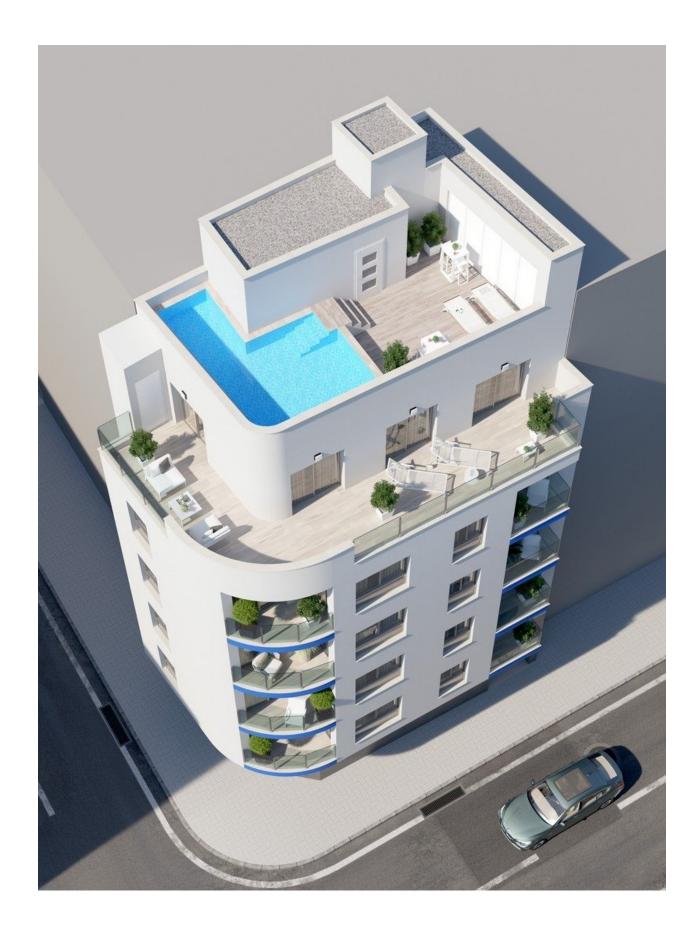

## **DESCRIPTION**

NEW BUILD APARTMENT PENTHOUSE IN TORREVIEJA located 150 metres from Los Locos beach in Torrevieja. This 132m2 penthouse apartment consists of 2 bedrooms, 1 bathroom, an integrated modern kitchen and large open-plan living/dining room, leading to a 38m2 tiled terrace. The development benefits from a rooftop communal swimming pool and sunbathing area. Torrevieja is a Spanish town in the province of Alicante, on the Costa Blanca. It is known for its superb promenade, restaurants, weekly Friday market and the Habaneras shopping centre. Only 15 minutes drive is "La Zenia Boulevard" the largest shopping centre in the Alicante region, it's a one-stop destination for clothes, shoes and general supplies. No matter what you're after, chances are you won't walk out empty-handed. In addition to the original established Golf courses on the Orihuela Costa Villamartin, Las Ramblas, Real Campoamor and Las Colinas, Torrevieja area is now also well served with excellent courses such as La Finca, La Marquesa, Las Colinas, Lo Romero and Vistabella offering different golf experiences with a variety of sea and mountain views. Alicante airport located 40 minutes away and Murcia airport about 1 hour away.

**VIEWS** 

• Panoramic views

DISTANCE TO:

Beach : 200 m

Airport: 50 Km

GARDEN AND TERRACES

• Open terrace

**EXTRA** 

**PLANTA ATICO** 

PLANTA CUBIERTA/SOLARIUM

"Experience our experience - Because you deserve the best"