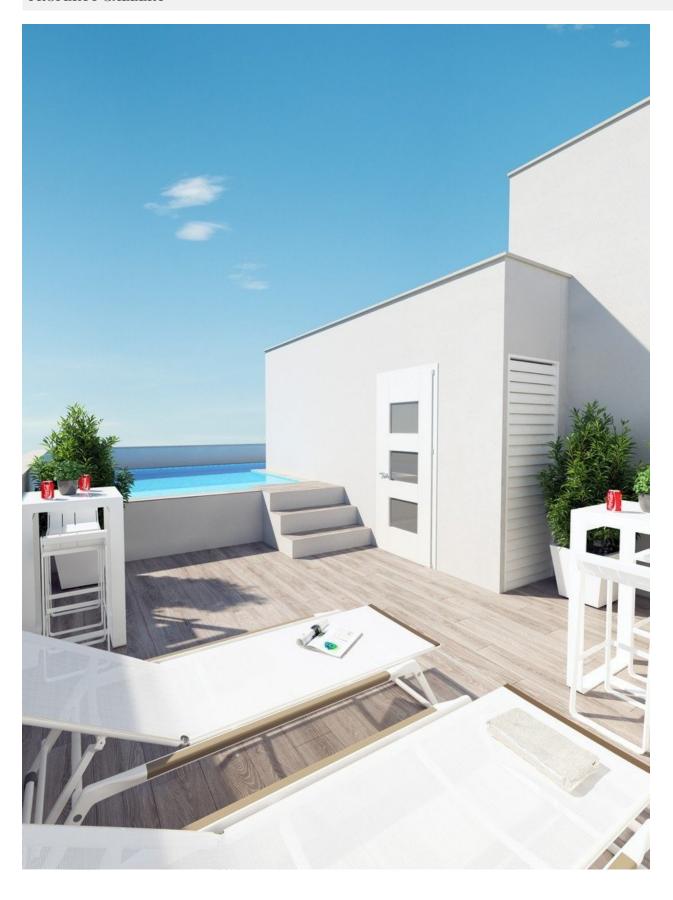

## **DESCRIPTION**

NEW BUILD APARTMENT PENTHOUSE IN TORREVIEJA located 150 metres from Los Locos beach in Torrevieja. This 132m2 penthouse apartment consists of 2 bedrooms, 1 bathroom, an integrated modern kitchen and large open-plan living/dining room, leading to a 38m2 tiled terrace. The development benefits from a rooftop communal swimming pool and sunbathing area. Torrevieja is a Spanish town in the province of Alicante, on the Costa Blanca. It is known for its superb promenade, restaurants, weekly Friday market and the Habaneras shopping centre. Only 15 minutes drive is "La Zenia Boulevard" the largest shopping centre in the Alicante region, it's a one-stop destination for clothes, shoes and general supplies. No matter what you're after, chances are you won't walk out empty-handed. In addition to the original established Golf courses on the Orihuela Costa Villamartin, Las Ramblas, Real Campoamor and Las Colinas, Torrevieja area is now also well served with excellent courses such as La Finca, La Marquesa, Las Colinas, Lo Romero and Vistabella offering different golf experiences with a variety of sea and mountain views. Alicante airport located 40 minutes away and Murcia airport about 1 hour away.

**VIEWS** 

• Panoramic views

DISTANCE TO:

Beach : 200 m

Airport: 50 Km

GARDEN AND TERRACES

• Open terrace

**EXTRA** 