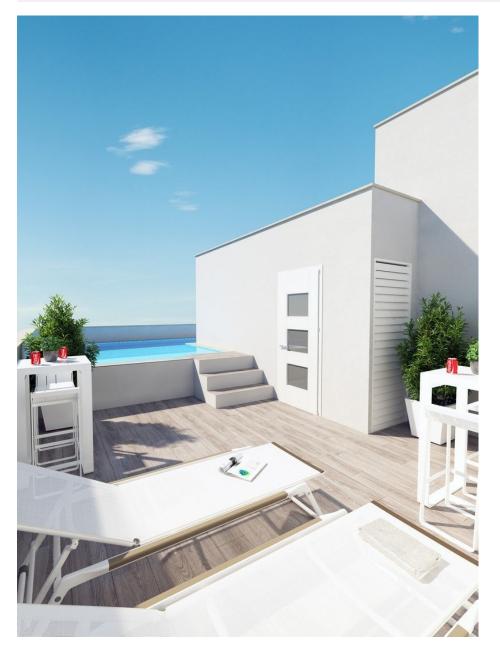

## **DESCRIPTION**

NEW BUILD APARTMENT PENTHOUSE IN TORREVIEJA located 150 metres from Los Locos beach in Torrevieja. This 132m2 penthouse apartment consists of 2 bedrooms, 1 bathroom, an integrated modern kitchen and large open-plan living/dining room, leading to a 38m2 tiled terrace. The development benefits from a rooftop communal swimming pool and sunbathing area. Torrevieja is a Spanish town in the province of Alicante, on the Costa Blanca. It is known for its superb promenade, restaurants, weekly Friday market and the Habaneras shopping centre. Only 15 minutes drive is "La Zenia Boulevard" the largest shopping centre in the Alicante region, it's a one-stop destination for clothes, shoes and general supplies. No matter what you're after, chances are you won't walk out empty-handed. In addition to the original established Golf courses on the Orihuela Costa Villamartin, Las Ramblas, Real Campoamor and Las Colinas, Torrevieja area is now also well served with excellent courses such as La Finca, La Marquesa, Las Colinas, Lo Romero and Vistabella offering different golf experiences with a variety of sea and mountain views. Alicante airport located 40 minutes away and Murcia airport about 1 hour away.

**VIEWS** 

• Panoramic views

DISTANCE TO:

Beach : 200 m

Airport: 50 Km

GARDEN AND TERRACES

• Open terrace

**EXTRA** 