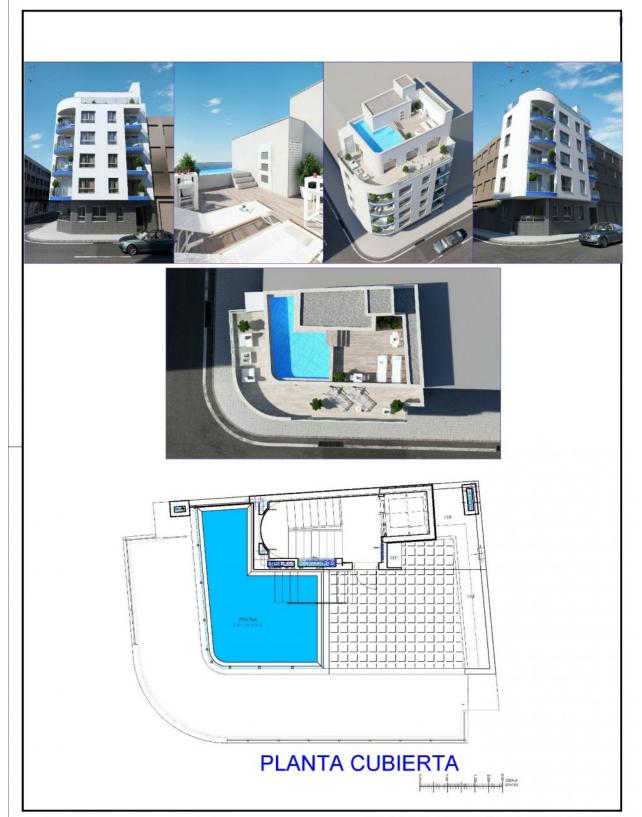

## **DESCRIPTION**

NEW BUILD APARTMENT PENTHOUSE IN TORREVIEJA located 150 metres from Los Locos beach in Torrevieja. This 132m2 penthouse apartment consists of 2 bedrooms, 1 bathroom, an integrated modern kitchen and large open-plan living/dining room, leading to a 38m2 tiled terrace. The development benefits from a rooftop communal swimming pool and sunbathing area. Torrevieja is a Spanish town in the province of Alicante, on the Costa Blanca. It is known for its superb promenade, restaurants, weekly Friday market and the Habaneras shopping centre. Only 15 minutes drive is "La Zenia Boulevard" the largest shopping centre in the Alicante region, it's a one-stop destination for clothes, shoes and general supplies. No matter what you're after, chances are you won't walk out empty-handed. In addition to the original established Golf courses on the Orihuela Costa Villamartin, Las Ramblas, Real Campoamor and Las Colinas, Torrevieja area is now also well served with excellent courses such as La Finca, La Marquesa, Las Colinas, Lo Romero and Vistabella offering different golf experiences with a variety of sea and mountain views. Alicante airport located 40 minutes away and Murcia airport about 1 hour away.

• Reinforced door

|                         | VIV-A | VIV-A |  |
|-------------------------|-------|-------|--|
| SALON COMEDOR           | 19,00 | m2    |  |
| PASILLO                 | 1,70  | m2    |  |
| BAÑO-1                  | 3,70  | m2    |  |
| DORMITORIO-1            | 10,00 | m2    |  |
| DORMITORIO-2            | 7,15  | m2    |  |
| SUP. TERRAZA-1          | 38,70 | m2    |  |
| SUP. ÚTIL VIVIENDA      | 80,25 | m2    |  |
| SUP. CONSTRUIDA COMUNES | 21,80 | m2    |  |

**PLANTA ATICO** 

PLANTA CUBIERTA/SOLARIUM

"Experience our experience - Because you deserve the best"