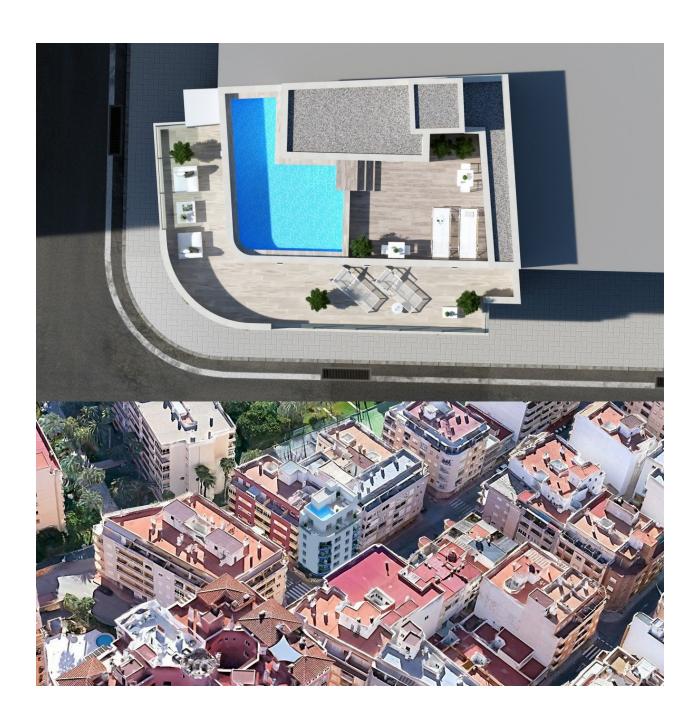

## **DESCRIPTION**

NEW BUILD APARTMENT PENTHOUSE IN TORREVIEJA located 150 metres from Los Locos beach in Torrevieja. This 132m2 penthouse apartment consists of 2 bedrooms, 1 bathroom, an integrated modern kitchen and large open-plan living/dining room, leading to a 38m2 tiled terrace. The development benefits from a rooftop communal swimming pool and sunbathing area. Torrevieja is a Spanish town in the province of Alicante, on the Costa Blanca. It is known for its superb promenade, restaurants, weekly Friday market and the Habaneras shopping centre. Only 15 minutes drive is "La Zenia Boulevard" the largest shopping centre in the Alicante region, it's a one-stop destination for clothes, shoes and general supplies. No matter what you're after, chances are you won't walk out empty-handed. In addition to the original established Golf courses on the Orihuela Costa Villamartin, Las Ramblas, Real Campoamor and Las Colinas, Torrevieja area is now also well served with excellent courses such as La Finca, La Marquesa, Las Colinas, Lo Romero and Vistabella offering different golf experiences with a variety of sea and mountain views. Alicante airport located 40 minutes away and Murcia airport about 1 hour away.

**VIEWS** 

• Panoramic views

DISTANCE TO:

Beach : 200 m

Airport: 50 Km

GARDEN AND TERRACES

• Open terrace

**EXTRA** 