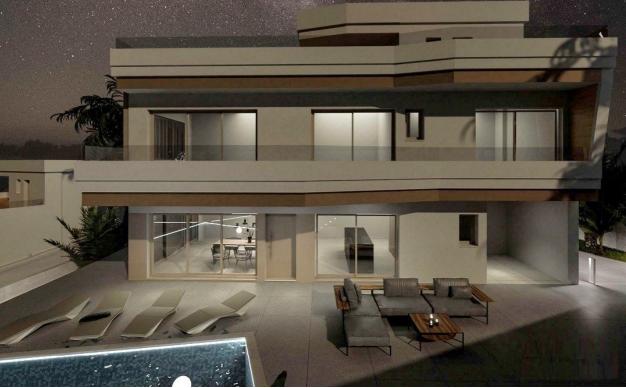

#### **DESCRIPTION**

NEW BUILD, FABULOUS LUXURY VILLA, DETACHED, IN CAMPOAMOR, ORIHUELA COSTA with private pool and garden. This 336m2 modern style villa consists of 4 bedrooms (one on the ground floor and three on the first floor), 4 bathrooms (two en-suites, one family bathroom, one in the basement), two separate toilets (one on the ground floor and one on the rooftop solarium), a large basement and underground parking. The rooftop solarium with access from the first floor includes a summer kitchen. There is a fully-fitted kitchen with breakfast bar, a huge open-plan living/dining room, a covered outside dining/seating area, a 502m2 garden and private swimming pool. Campoamor is surrounded by many beaches including La Glea, Aguamarina, Campoamor, La Zenia, Cabo Roig and Playa Flamenca. There are three excellent championship 18-hole golf courses within five kilometres of the development including Golf Villamartin, Real Club de Golf de Campoamor and Golf Las Ramblas de Campoamor. You can benefit from all the facilities this area has to offer, including La Zenia Boulevard shopping centre, international restaurants, sport centres, schools, health centres, hospital, bus service. Campoamor is a very well connected place, 45 minutes away from the airport of Murcia Corvera and 35 minutes away from the international airport of Alicante-Elche, with a quick access from the highway.