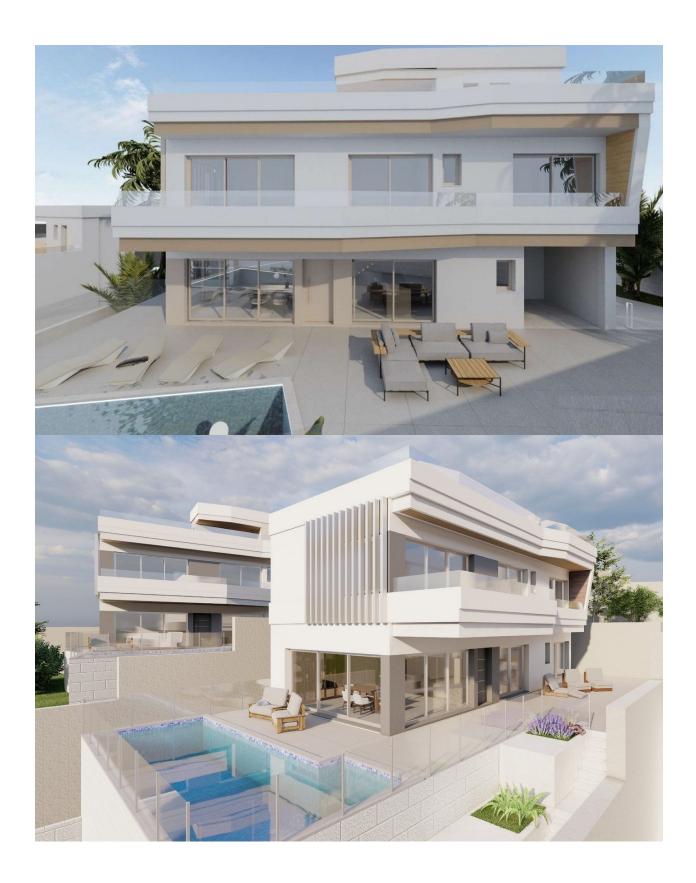

#### **DESCRIPTION**

NEW BUILD, FABULOUS LUXURY VILLA, DETACHED, IN CAMPOAMOR, ORIHUELA COSTA with private pool and garden. This 336m2 modern style villa consists of 4 bedrooms (one on the ground floor and three on the first floor), 4 bathrooms (two en-suites, one family bathroom, one in the basement), two separate toilets (one on the ground floor and one on the rooftop solarium), a large basement and underground parking. The rooftop solarium with access from the first floor includes a summer kitchen. There is a fully-fitted kitchen with breakfast bar, a huge open-plan living/dining room, a covered outside dining/seating area, a 502m2 garden and private swimming pool. Campoamor is surrounded by many beaches including La Glea, Aguamarina, Campoamor, La Zenia, Cabo Roig and Playa Flamenca. There are three excellent championship 18-hole golf courses within five kilometres of the development including Golf Villamartin, Real Club de Golf de Campoamor and Golf Las Ramblas de Campoamor. You can benefit from all the facilities this area has to offer, including La Zenia Boulevard shopping centre, international restaurants, sport centres, schools, health centres, hospital, bus service. Campoamor is a very well connected place, 45 minutes away from the airport of Murcia Corvera and 35 minutes away from the international airport of Alicante-Elche, with a quick access from the highway.

# **STYLE**

Modern

# **GARDEN AND TERRACES**

- Open terrace
- Fruit trees
- Landscaped
- Fenced
- Private garden