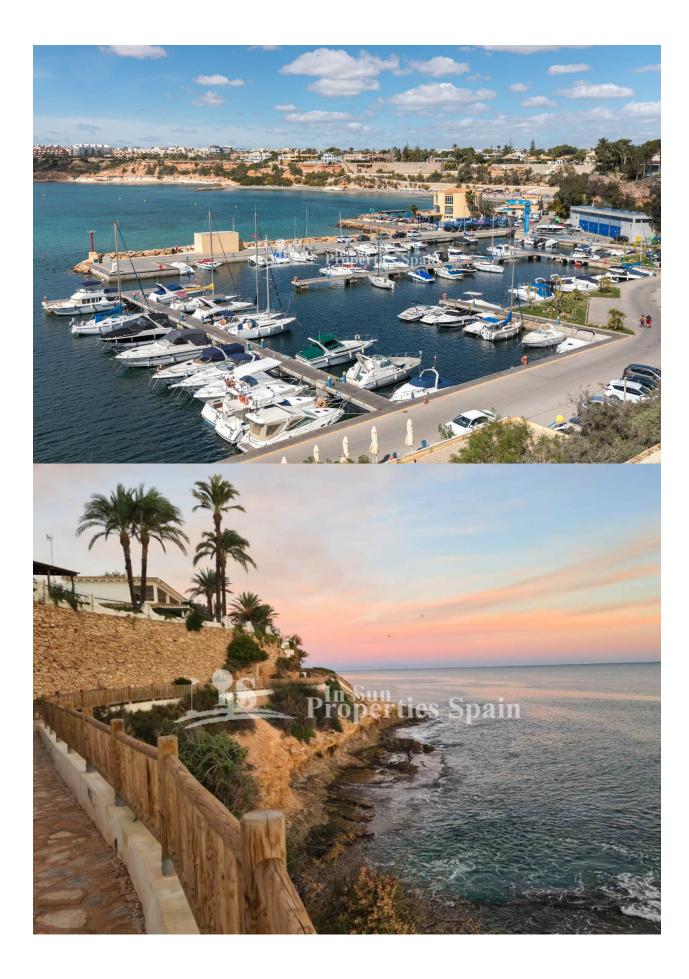

#### **DESCRIPTION**

NEW BUILD, FABULOUS LUXURY VILLA, DETACHED, IN CAMPOAMOR, ORIHUELA COSTA with private pool and garden. This 336m2 modern style villa consists of 4 bedrooms (one on the ground floor and three on the first floor), 4 bathrooms (two en-suites, one family bathroom, one in the basement), two separate toilets (one on the ground floor and one on the rooftop solarium), a large basement and underground parking. The rooftop solarium with access from the first floor includes a summer kitchen. There is a fully-fitted kitchen with breakfast bar, a huge open-plan living/dining room, a covered outside dining/seating area, a 502m2 garden and private swimming pool. Campoamor is surrounded by many beaches including La Glea, Aguamarina, Campoamor, La Zenia, Cabo Roig and Playa Flamenca. There are three excellent championship 18-hole golf courses within five kilometres of the development including Golf Villamartin, Real Club de Golf de Campoamor and Golf Las Ramblas de Campoamor. You can benefit from all the facilities this area has to offer, including La Zenia Boulevard shopping centre, international restaurants, sport centres, schools, health centres, hospital, bus service. Campoamor is a very well connected place, 45 minutes away from the airport of Murcia Corvera and 35 minutes away from the international airport of Alicante-Elche, with a quick access from the highway.