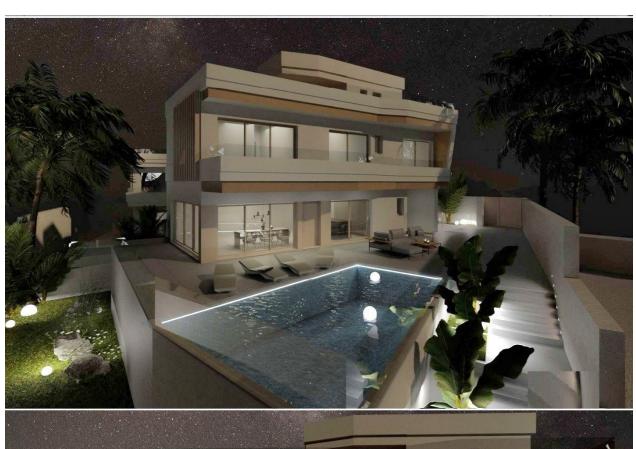

#### **DESCRIPTION**

NEW BUILD, FABULOUS LUXURY VILLA, DETACHED, IN CAMPOAMOR, ORIHUELA COSTA with private pool and garden. This 336m2 modern style villa consists of 4 bedrooms (one on the ground floor and three on the first floor), 4 bathrooms (two en-suites, one family bathroom, one in the basement), two separate toilets (one on the ground floor and one on the rooftop solarium), a large basement and underground parking. The rooftop solarium with access from the first floor includes a summer kitchen. There is a fully-fitted kitchen with breakfast bar, a huge open-plan living/dining room, a covered outside dining/seating area, a 502m2 garden and private swimming pool. Campoamor is surrounded by many beaches including La Glea, Aguamarina, Campoamor, La Zenia, Cabo Roig and Playa Flamenca. There are three excellent championship 18-hole golf courses within five kilometres of the development including Golf Villamartin, Real Club de Golf de Campoamor and Golf Las Ramblas de Campoamor. You can benefit from all the facilities this area has to offer, including La Zenia Boulevard shopping centre, international restaurants, sport centres, schools, health centres, hospital, bus service. Campoamor is a very well connected place, 45 minutes away from the airport of Murcia Corvera and 35 minutes away from the international airport of Alicante-Elche, with a quick access from the highway.