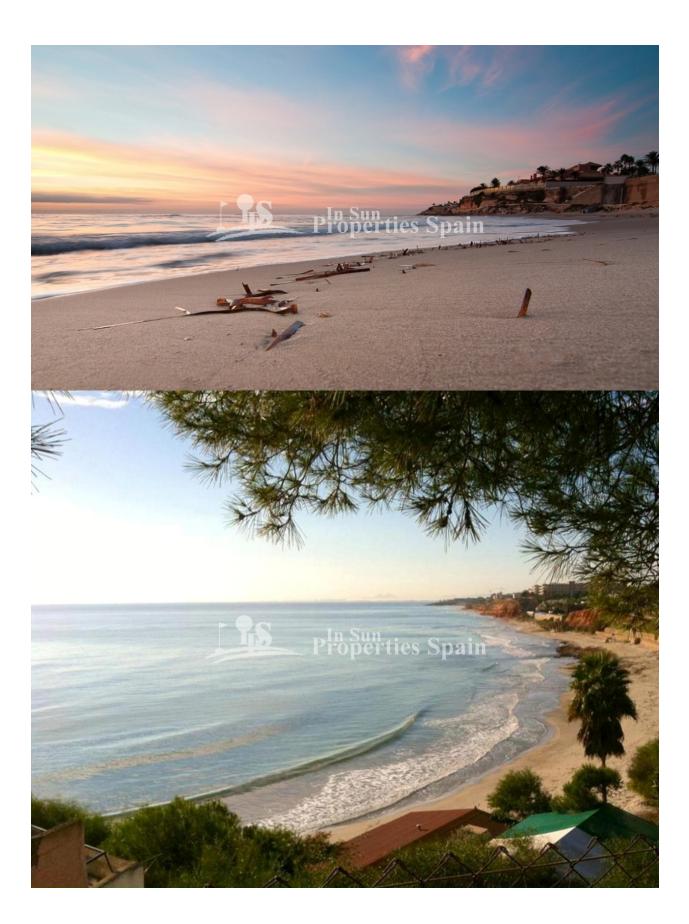

#### **DESCRIPTION**

NEW BUILD, FABULOUS LUXURY VILLA, DETACHED, IN CAMPOAMOR, ORIHUELA COSTA with private pool and garden. This 336m2 modern style villa consists of 4 bedrooms (one on the ground floor and three on the first floor), 4 bathrooms (two en-suites, one family bathroom, one in the basement), two separate toilets (one on the ground floor and one on the rooftop solarium), a large basement and underground parking. The rooftop solarium with access from the first floor includes a summer kitchen. There is a fully-fitted kitchen with breakfast bar, a huge open-plan living/dining room, a covered outside dining/seating area, a 502m2 garden and private swimming pool. Campoamor is surrounded by many beaches including La Glea, Aguamarina, Campoamor, La Zenia, Cabo Roig and Playa Flamenca. There are three excellent championship 18-hole golf courses within five kilometres of the development including Golf Villamartin, Real Club de Golf de Campoamor and Golf Las Ramblas de Campoamor. You can benefit from all the facilities this area has to offer, including La Zenia Boulevard shopping centre, international restaurants, sport centres, schools, health centres, hospital, bus service. Campoamor is a very well connected place, 45 minutes away from the airport of Murcia Corvera and 35 minutes away from the international airport of Alicante-Elche, with a quick access from the highway.

# **DISTANCE TO:**

Beach: 50 m

MAIN LIVING AREA

• Bathroom en-suite

Games room

Airport: 70 Km