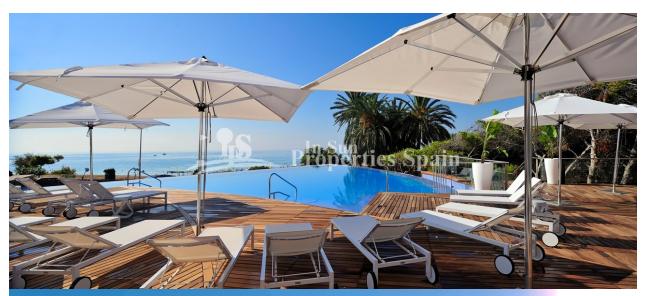

#### **DESCRIPTION**

NEW BUILD, FABULOUS LUXURY VILLA, DETACHED, IN CAMPOAMOR, ORIHUELA COSTA with private pool and garden. This 336m2 modern style villa consists of 4 bedrooms (one on the ground floor and three on the first floor), 4 bathrooms (two en-suites, one family bathroom, one in the basement), two separate toilets (one on the ground floor and one on the rooftop solarium), a large basement and underground parking. The rooftop solarium with access from the first floor includes a summer kitchen. There is a fully-fitted kitchen with breakfast bar, a huge open-plan living/dining room, a covered outside dining/seating area, a 502m2 garden and private swimming pool. Campoamor is surrounded by many beaches including La Glea, Aguamarina, Campoamor, La Zenia, Cabo Roig and Playa Flamenca. There are three excellent championship 18-hole golf courses within five kilometres of the development including Golf Villamartin, Real Club de Golf de Campoamor and Golf Las Ramblas de Campoamor. You can benefit from all the facilities this area has to offer, including La Zenia Boulevard shopping centre, international restaurants, sport centres, schools, health centres, hospital, bus service. Campoamor is a very well connected place, 45 minutes away from the airport of Murcia Corvera and 35 minutes away from the international airport of Alicante-Elche, with a quick access from the highway.