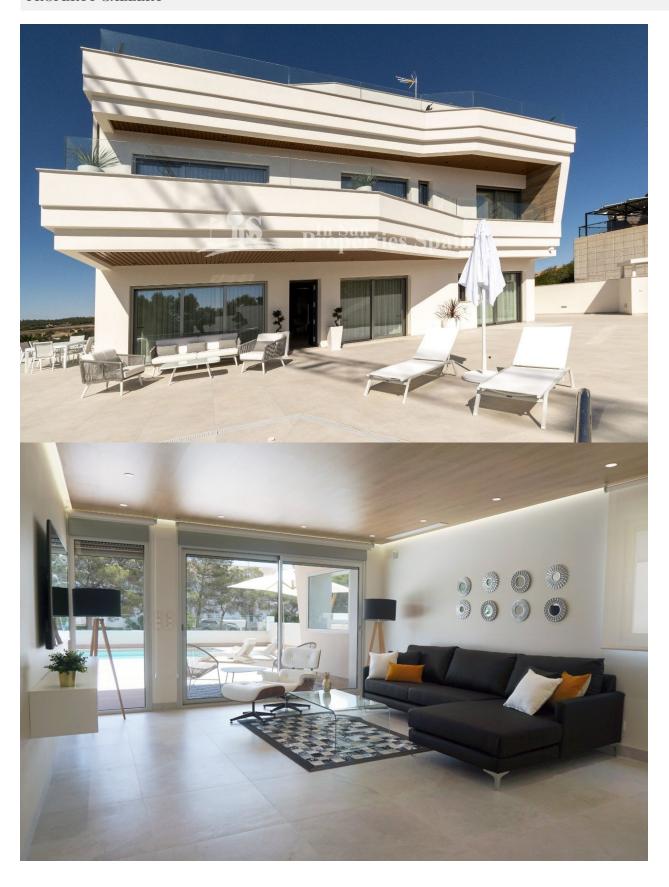

#### **DESCRIPTION**

NEW BUILD, FABULOUS LUXURY VILLA, DETACHED, IN CAMPOAMOR, ORIHUELA COSTA with private pool and garden. This 336m2 modern style villa consists of 4 bedrooms (one on the ground floor and three on the first floor), 4 bathrooms (two en-suites, one family bathroom, one in the basement), two separate toilets (one on the ground floor and one on the rooftop solarium), a large basement and underground parking. The rooftop solarium with access from the first floor includes a summer kitchen. There is a fully-fitted kitchen with breakfast bar, a huge open-plan living/dining room, a covered outside dining/seating area, a 502m2 garden and private swimming pool. Campoamor is surrounded by many beaches including La Glea, Aguamarina, Campoamor, La Zenia, Cabo Roig and Playa Flamenca. There are three excellent championship 18-hole golf courses within five kilometres of the development including Golf Villamartin, Real Club de Golf de Campoamor and Golf Las Ramblas de Campoamor. You can benefit from all the facilities this area has to offer, including La Zenia Boulevard shopping centre, international restaurants, sport centres, schools, health centres, hospital, bus service. Campoamor is a very well connected place, 45 minutes away from the airport of Murcia Corvera and 35 minutes away from the international airport of Alicante-Elche, with a quick access from the highway.

# **STYLE**

Modern

# **GARDEN AND TERRACES**

- Open terrace
- Fruit trees
- Landscaped
- Fenced
- Private garden