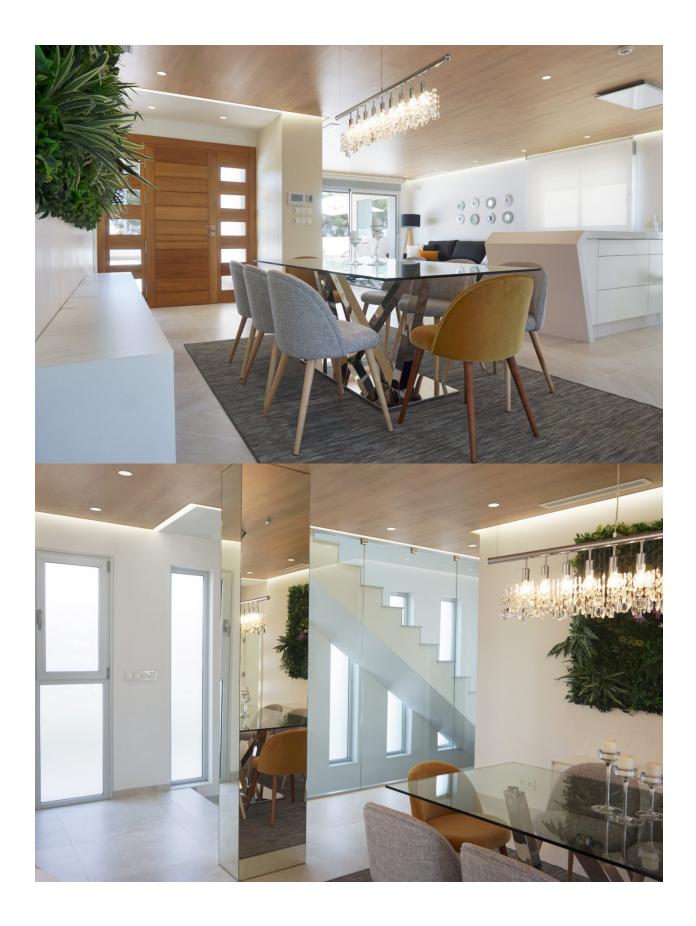

#### **DESCRIPTION**

NEW BUILD, FABULOUS LUXURY VILLA, DETACHED, IN CAMPOAMOR, ORIHUELA COSTA with private pool and garden. This 336m2 modern style villa consists of 4 bedrooms (one on the ground floor and three on the first floor), 4 bathrooms (two en-suites, one family bathroom, one in the basement), two separate toilets (one on the ground floor and one on the rooftop solarium), a large basement and underground parking. The rooftop solarium with access from the first floor includes a summer kitchen. There is a fully-fitted kitchen with breakfast bar, a huge open-plan living/dining room, a covered outside dining/seating area, a 502m2 garden and private swimming pool. Campoamor is surrounded by many beaches including La Glea, Aguamarina, Campoamor, La Zenia, Cabo Roig and Playa Flamenca. There are three excellent championship 18-hole golf courses within five kilometres of the development including Golf Villamartin, Real Club de Golf de Campoamor and Golf Las Ramblas de Campoamor. You can benefit from all the facilities this area has to offer, including La Zenia Boulevard shopping centre, international restaurants, sport centres, schools, health centres, hospital, bus service. Campoamor is a very well connected place, 45 minutes away from the airport of Murcia Corvera and 35 minutes away from the international airport of Alicante-Elche, with a quick access from the highway.