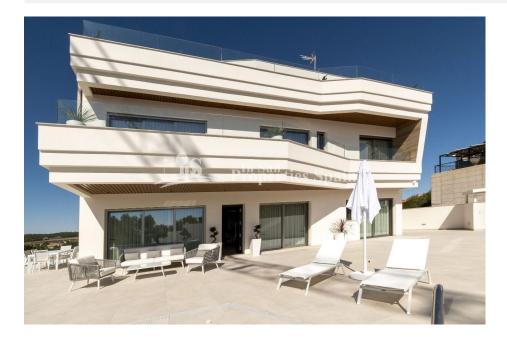

#### **DESCRIPTION**

NEW BUILD, FABULOUS LUXURY VILLA, DETACHED, IN CAMPOAMOR, ORIHUELA COSTA with private pool and garden. This 336m2 modern style villa consists of 4 bedrooms (one on the ground floor and three on the first floor), 4 bathrooms (two en-suites, one family bathroom, one in the basement), two separate toilets (one on the ground floor and one on the rooftop solarium), a large basement and underground parking. The rooftop solarium with access from the first floor includes a summer kitchen. There is a fully-fitted kitchen with breakfast bar, a huge open-plan living/dining room, a covered outside dining/seating area, a 502m2 garden and private swimming pool. Campoamor is surrounded by many beaches including La Glea, Aguamarina, Campoamor, La Zenia, Cabo Roig and Playa Flamenca. There are three excellent championship 18-hole golf courses within five kilometres of the development including Golf Villamartin, Real Club de Golf de Campoamor and Golf Las Ramblas de Campoamor. You can benefit from all the facilities this area has to offer, including La Zenia Boulevard shopping centre, international restaurants, sport centres, schools, health centres, hospital, bus service. Campoamor is a very well connected place, 45 minutes away from the airport of Murcia Corvera and 35 minutes away from the international airport of Alicante-Elche, with a quick access from the highway.

# **STYLE**

Modern