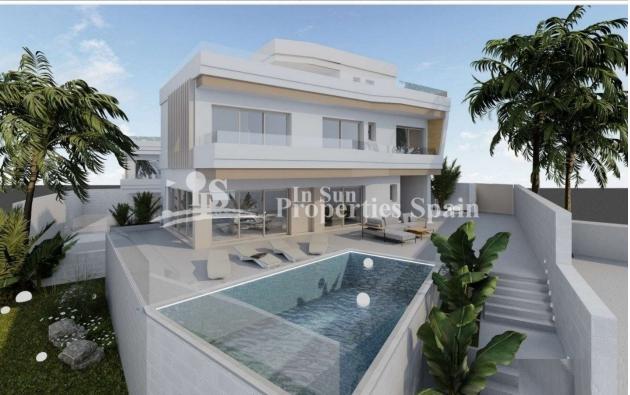

#### **DESCRIPTION**

NEW BUILD, FABULOUS LUXURY VILLA, DETACHED, IN CAMPOAMOR, ORIHUELA COSTA with private pool and garden. This 336m2 modern style villa consists of 4 bedrooms (one on the ground floor and three on the first floor), 4 bathrooms (two en-suites, one family bathroom, one in the basement), two separate toilets (one on the ground floor and one on the rooftop solarium), a large basement and underground parking. The rooftop solarium with access from the first floor includes a summer kitchen. There is a fully-fitted kitchen with breakfast bar, a huge open-plan living/dining room, a covered outside dining/seating area, a 502m2 garden and private swimming pool. Campoamor is surrounded by many beaches including La Glea, Aguamarina, Campoamor, La Zenia, Cabo Roig and Playa Flamenca. There are three excellent championship 18-hole golf courses within five kilometres of the development including Golf Villamartin, Real Club de Golf de Campoamor and Golf Las Ramblas de Campoamor. You can benefit from all the facilities this area has to offer, including La Zenia Boulevard shopping centre, international restaurants, sport centres, schools, health centres, hospital, bus service. Campoamor is a very well connected place, 45 minutes away from the airport of Murcia Corvera and 35 minutes away from the international airport of Alicante-Elche, with a quick access from the highway.

# **GARDEN AND TERRACES**

- Open terrace
- Fruit trees
- Landscaped
- Fenced
- Private garden