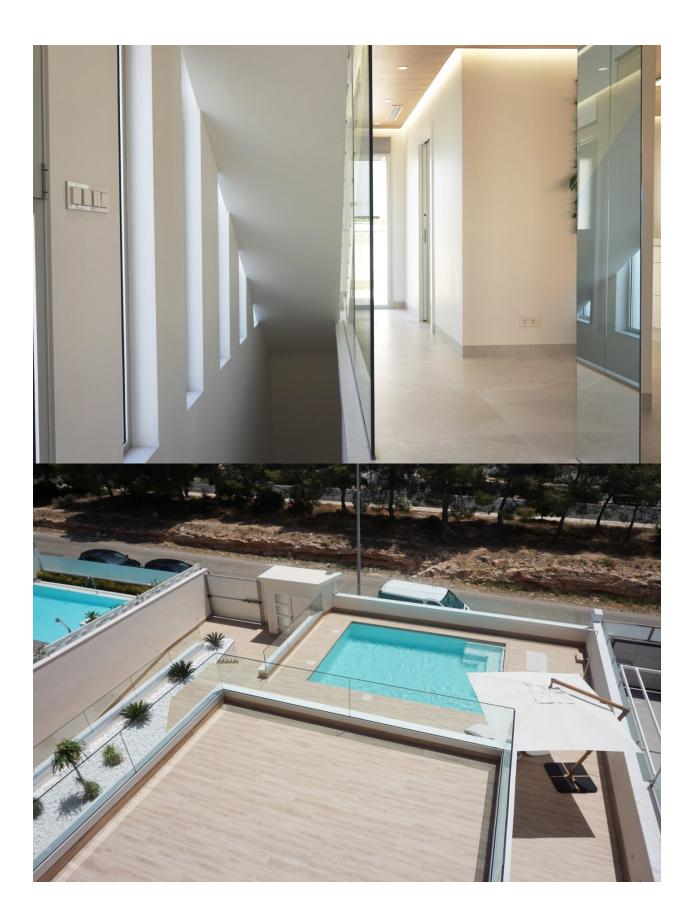

#### **DESCRIPTION**

NEW BUILD, FABULOUS LUXURY VILLA, DETACHED, IN CAMPOAMOR, ORIHUELA COSTA with private pool and garden. This 336m2 modern style villa consists of 4 bedrooms (one on the ground floor and three on the first floor), 4 bathrooms (two en-suites, one family bathroom, one in the basement), two separate toilets (one on the ground floor and one on the rooftop solarium), a large basement and underground parking. The rooftop solarium with access from the first floor includes a summer kitchen. There is a fully-fitted kitchen with breakfast bar, a huge open-plan living/dining room, a covered outside dining/seating area, a 502m2 garden and private swimming pool. Campoamor is surrounded by many beaches including La Glea, Aguamarina, Campoamor, La Zenia, Cabo Roig and Playa Flamenca. There are three excellent championship 18-hole golf courses within five kilometres of the development including Golf Villamartin, Real Club de Golf de Campoamor and Golf Las Ramblas de Campoamor. You can benefit from all the facilities this area has to offer, including La Zenia Boulevard shopping centre, international restaurants, sport centres, schools, health centres, hospital, bus service. Campoamor is a very well connected place, 45 minutes away from the airport of Murcia Corvera and 35 minutes away from the international airport of Alicante-Elche, with a quick access from the highway.