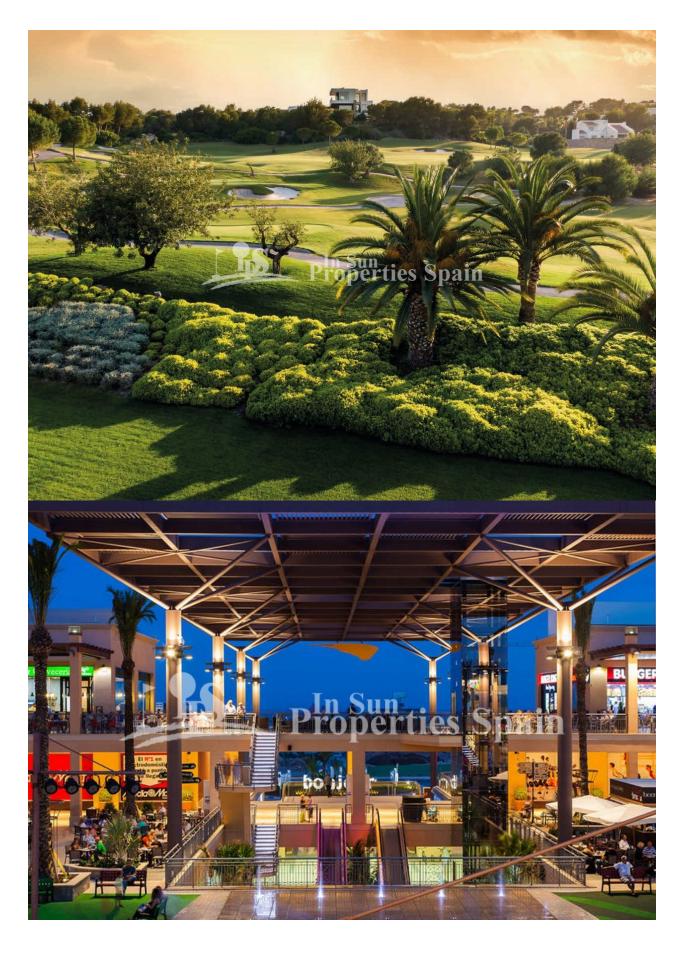

#### **DESCRIPTION**

NEW BUILD, FABULOUS LUXURY VILLA, DETACHED, IN CAMPOAMOR, ORIHUELA COSTA with private pool and garden. This 336m2 modern style villa consists of 4 bedrooms (one on the ground floor and three on the first floor), 4 bathrooms (two en-suites, one family bathroom, one in the basement), two separate toilets (one on the ground floor and one on the rooftop solarium), a large basement and underground parking. The rooftop solarium with access from the first floor includes a summer kitchen. There is a fully-fitted kitchen with breakfast bar, a huge open-plan living/dining room, a covered outside dining/seating area, a 502m2 garden and private swimming pool. Campoamor is surrounded by many beaches including La Glea, Aguamarina, Campoamor, La Zenia, Cabo Roig and Playa Flamenca. There are three excellent championship 18-hole golf courses within five kilometres of the development including Golf Villamartin, Real Club de Golf de Campoamor and Golf Las Ramblas de Campoamor. You can benefit from all the facilities this area has to offer, including La Zenia Boulevard shopping centre, international restaurants, sport centres, schools, health centres, hospital, bus service. Campoamor is a very well connected place, 45 minutes away from the airport of Murcia Corvera and 35 minutes away from the international airport of Alicante-Elche, with a quick access from the highway.