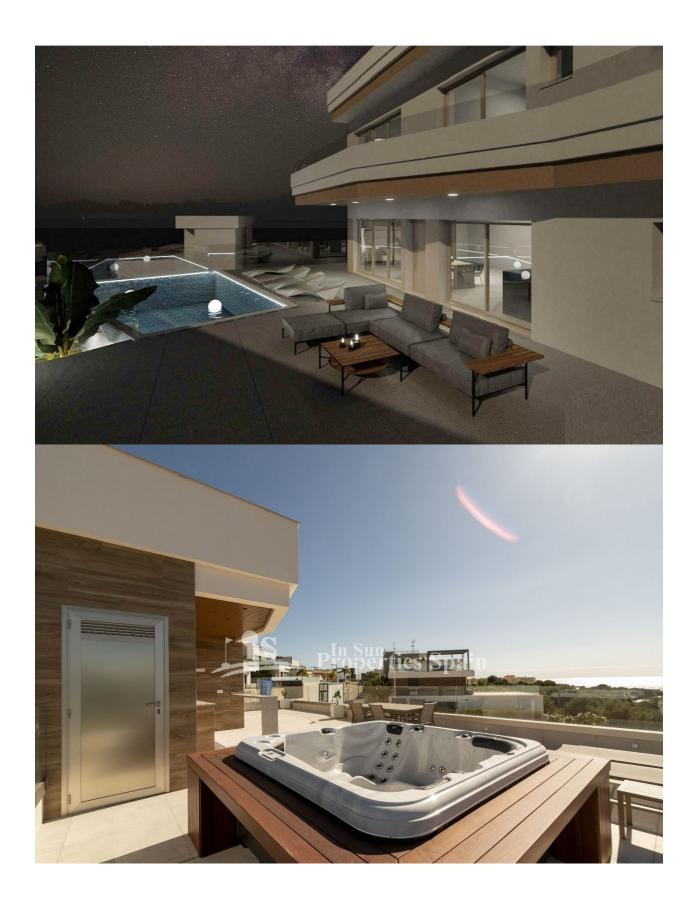

#### **DESCRIPTION**

NEW BUILD, FABULOUS LUXURY VILLA, DETACHED, IN CAMPOAMOR, ORIHUELA COSTA with private pool and garden. This 336m2 modern style villa consists of 4 bedrooms (one on the ground floor and three on the first floor), 4 bathrooms (two en-suites, one family bathroom, one in the basement), two separate toilets (one on the ground floor and one on the rooftop solarium), a large basement and underground parking. The rooftop solarium with access from the first floor includes a summer kitchen. There is a fully-fitted kitchen with breakfast bar, a huge open-plan living/dining room, a covered outside dining/seating area, a 502m2 garden and private swimming pool. Campoamor is surrounded by many beaches including La Glea, Aguamarina, Campoamor, La Zenia, Cabo Roig and Playa Flamenca. There are three excellent championship 18-hole golf courses within five kilometres of the development including Golf Villamartin, Real Club de Golf de Campoamor and Golf Las Ramblas de Campoamor. You can benefit from all the facilities this area has to offer, including La Zenia Boulevard shopping centre, international restaurants, sport centres, schools, health centres, hospital, bus service. Campoamor is a very well connected place, 45 minutes away from the airport of Murcia Corvera and 35 minutes away from the international airport of Alicante-Elche, with a quick access from the highway.