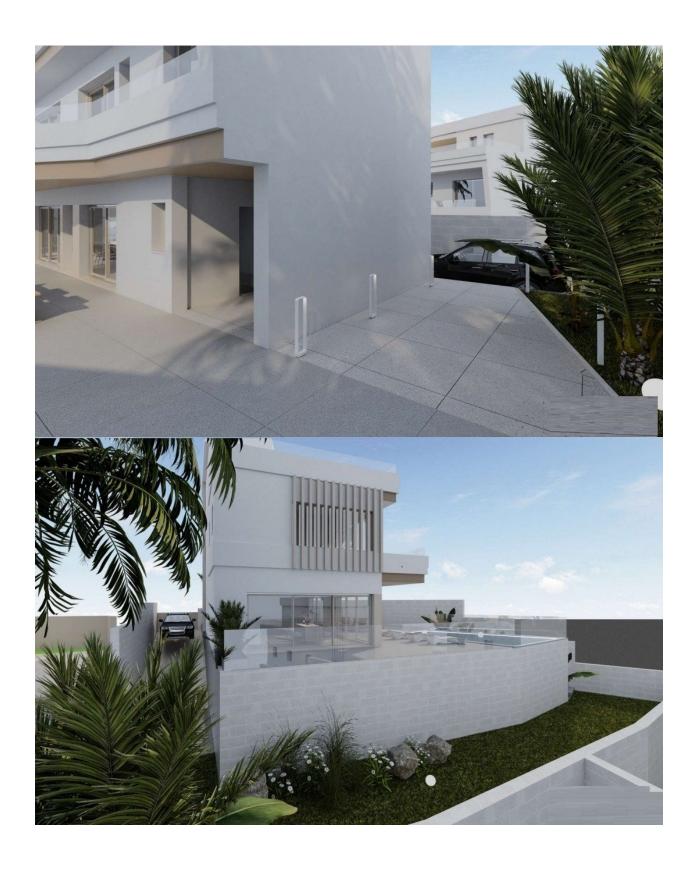

#### **DESCRIPTION**

NEW BUILD, FABULOUS LUXURY VILLA, DETACHED, IN CAMPOAMOR, ORIHUELA COSTA with private pool and garden. This 336m2 modern style villa consists of 4 bedrooms (one on the ground floor and three on the first floor), 4 bathrooms (two en-suites, one family bathroom, one in the basement), two separate toilets (one on the ground floor and one on the rooftop solarium), a large basement and underground parking. The rooftop solarium with access from the first floor includes a summer kitchen. There is a fully-fitted kitchen with breakfast bar, a huge open-plan living/dining room, a covered outside dining/seating area, a 502m2 garden and private swimming pool. Campoamor is surrounded by many beaches including La Glea, Aguamarina, Campoamor, La Zenia, Cabo Roig and Playa Flamenca. There are three excellent championship 18-hole golf courses within five kilometres of the development including Golf Villamartin, Real Club de Golf de Campoamor and Golf Las Ramblas de Campoamor. You can benefit from all the facilities this area has to offer, including La Zenia Boulevard shopping centre, international restaurants, sport centres, schools, health centres, hospital, bus service. Campoamor is a very well connected place, 45 minutes away from the airport of Murcia Corvera and 35 minutes away from the international airport of Alicante-Elche, with a quick access from the highway.

# **GARDEN AND TERRACES**

- Open terrace
- Fruit trees
- Landscaped
- Fenced
- Private garden