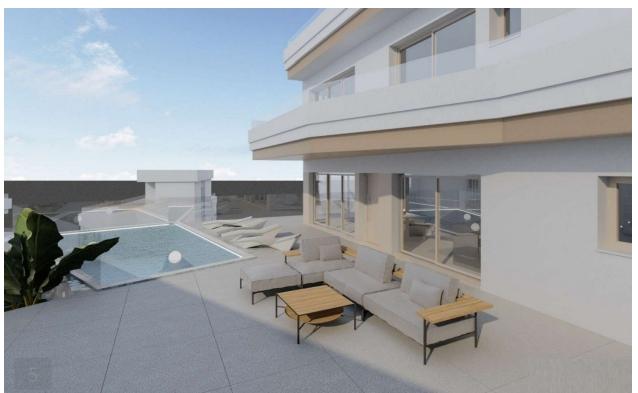

#### **DESCRIPTION**

NEW BUILD, FABULOUS LUXURY VILLA, DETACHED, IN CAMPOAMOR, ORIHUELA COSTA with private pool and garden. This 336m2 modern style villa consists of 4 bedrooms (one on the ground floor and three on the first floor), 4 bathrooms (two en-suites, one family bathroom, one in the basement), two separate toilets (one on the ground floor and one on the rooftop solarium), a large basement and underground parking. The rooftop solarium with access from the first floor includes a summer kitchen. There is a fully-fitted kitchen with breakfast bar, a huge open-plan living/dining room, a covered outside dining/seating area, a 502m2 garden and private swimming pool. Campoamor is surrounded by many beaches including La Glea, Aguamarina, Campoamor, La Zenia, Cabo Roig and Playa Flamenca. There are three excellent championship 18-hole golf courses within five kilometres of the development including Golf Villamartin, Real Club de Golf de Campoamor and Golf Las Ramblas de Campoamor. You can benefit from all the facilities this area has to offer, including La Zenia Boulevard shopping centre, international restaurants, sport centres, schools, health centres, hospital, bus service. Campoamor is a very well connected place, 45 minutes away from the airport of Murcia Corvera and 35 minutes away from the international airport of Alicante-Elche, with a quick access from the highway.

# **GARDEN AND TERRACES**

- Open terrace
- Fruit trees
- Landscaped
- Fenced
- Private garden