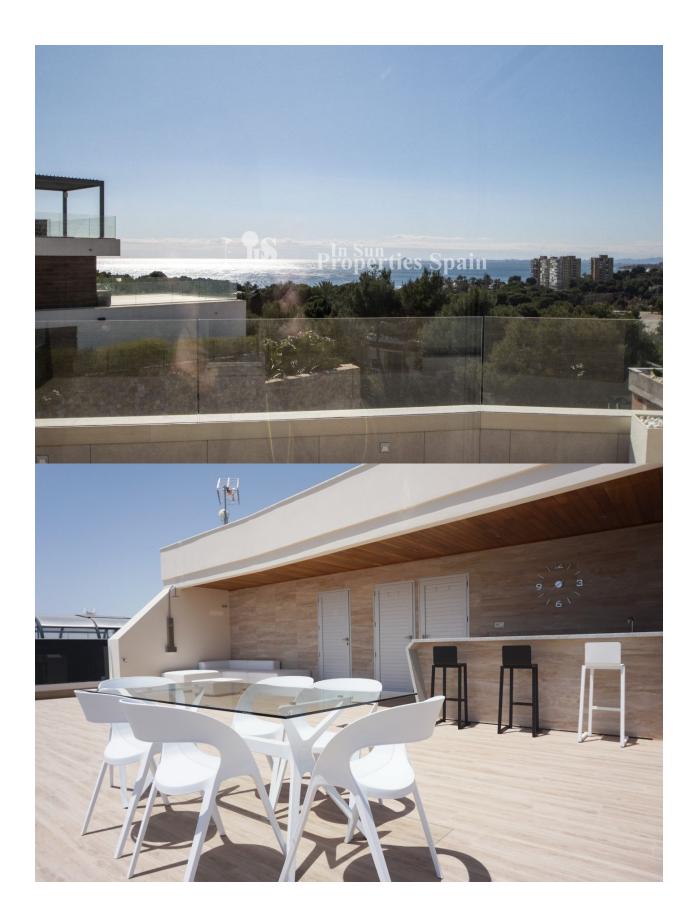

#### **DESCRIPTION**

NEW BUILD, FABULOUS LUXURY VILLA, DETACHED, IN CAMPOAMOR, ORIHUELA COSTA with private pool and garden. This 336m2 modern style villa consists of 4 bedrooms (one on the ground floor and three on the first floor), 4 bathrooms (two en-suites, one family bathroom, one in the basement), two separate toilets (one on the ground floor and one on the rooftop solarium), a large basement and underground parking. The rooftop solarium with access from the first floor includes a summer kitchen. There is a fully-fitted kitchen with breakfast bar, a huge open-plan living/dining room, a covered outside dining/seating area, a 502m2 garden and private swimming pool. Campoamor is surrounded by many beaches including La Glea, Aguamarina, Campoamor, La Zenia, Cabo Roig and Playa Flamenca. There are three excellent championship 18-hole golf courses within five kilometres of the development including Golf Villamartin, Real Club de Golf de Campoamor and Golf Las Ramblas de Campoamor. You can benefit from all the facilities this area has to offer, including La Zenia Boulevard shopping centre, international restaurants, sport centres, schools, health centres, hospital, bus service. Campoamor is a very well connected place, 45 minutes away from the airport of Murcia Corvera and 35 minutes away from the international airport of Alicante-Elche, with a quick access from the highway.

# **VIEWS**

Panoramic views

# **DISTANCE TO:**

Beach: 50 m

MAIN LIVING AREA

• Bathroom en-suite

Games room

Airport: 70 Km