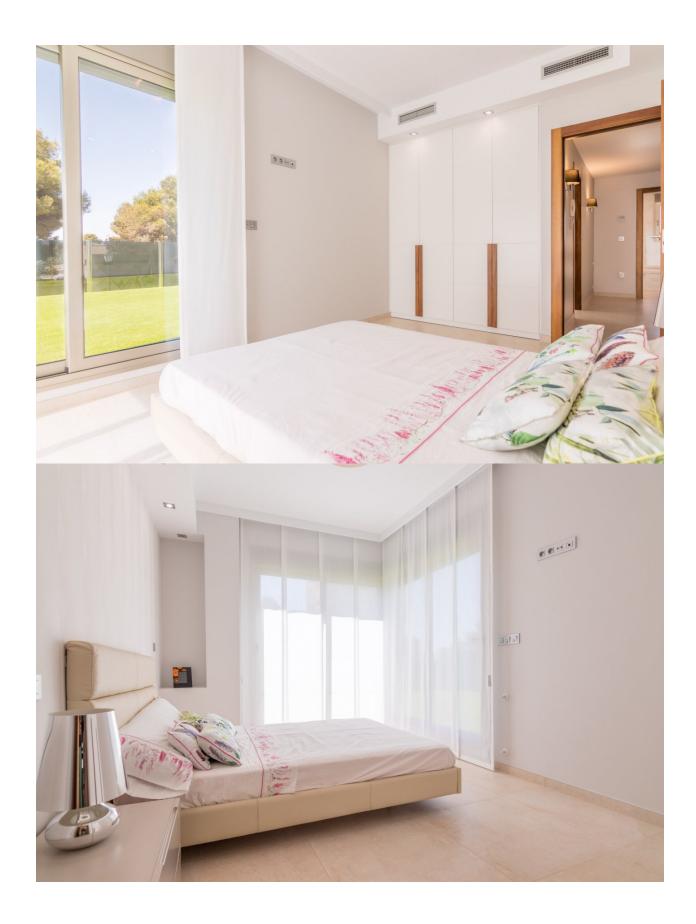

## **DESCRIPTION**

FANTASTIC NEW BUILD LUXURY VILLA IN CAMPOAMOR only 900m from the beach. This 256m2 villa is built over 2 floors on a plot of 860m2 and consists of 5 bedrooms (fitted wardrobes), 4 bathrooms, an open plan kitchen with lounge area, private garden with the pool, solarium and an off road parking space. REPORT OF QUALITIES OF THE VILLA: - Reinforced concrete structure - Exterior enclosures with double ceramic partition with air chamber, thermal and acoustic insulation with expanded polystyrene panels. - Exterior cladding with white monolayer and ceramic stoneware cladding. - Stainless steel railing and safety glass. - Interior partition walls with ceramic brick, plaster and white plastic paint. - Aluminum exterior carpentry, double glazing and injected aluminum shutters. - Interior doors in DM, lacquered in white. - Built-in cabinets with melamine board, lined inside. - Security entrance door. - Bathrooms tiled with ceramic stoneware, vitreous china toilets and mixer taps. - Porcelain ceramic stoneware interior flooring. - Terrace flooring in non-slip ceramic stoneware. -Electrical installation according to low voltage regulations. Automated blinds. - Installation T. V. and telephony. -Kitchen with high and low cabinets, synthetic quartz countertops, sink and stainless steel extraction hood. - Preinstallation of dishwasher, washing machine and heater. - Pre-installed air conditioning ducts. - Individual pool in a 4 x 8 garden. - Alarm pre-installation. - Pre-installation of Jacuzzi in solarium. - Walkable roof with thermal insulation. - Energy saving system through aerothermal energy for domestic hot water with savings of up to 75% in consumption. - Water point in the garden. - Electricity point, water point and TV in solarium. - Extra-flat nonslip shower trays. - Including bathroom furniture and screens. Campoamor is surrounded by many beaches including La Glea, Aguamarina, Campoamor, La Zenia, Cabo Roig and Playa Flamenca. There are three