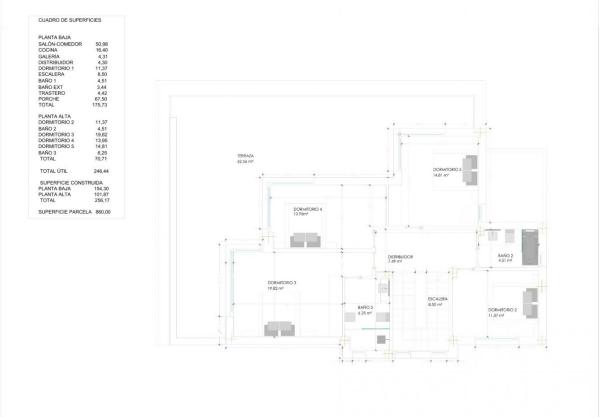

## **EXTRA**

- Reinforced door
- Double glazed windows

Parking no Cars: 1

| PLANTA BAJA       |          |
|-------------------|----------|
| SALÓN-COMEDOR     |          |
| COCINA            | 16,40    |
| GALERÍA           | 4,31     |
| DISTRIBUIDOR      | 4,30     |
| DORMITORIO 1      | 11,37    |
| ESCALERA          | 8,50     |
| BAÑO 1            | 4,51     |
| BAÑO EXT          | 3,44     |
| TRASTERO          | 4,42     |
| PORCHE            | 67,50    |
| TOTAL             | 175,73   |
| PLANTA ALTA       |          |
| DORMITORIO 2      | 11,37    |
| BAÑO 2            | 4,51     |
| DORMITORIO 3      | 19,82    |
| DORMITORIO 4      | 13,95    |
| DORMITORIO 5      | 14,81    |
| BAÑO 3            | 6,25     |
| TOTAL             | 70,71    |
| TOTAL ÚTIL        | 246,44   |
| SUPERFICIE CONST  | RUIDA    |
| PLANTA BAJA       | 154,30   |
| PLANTA ALTA       | 101,87   |
| TOTAL             | 256,17   |
| SUPERFICIE PARCEL | A 860.00 |