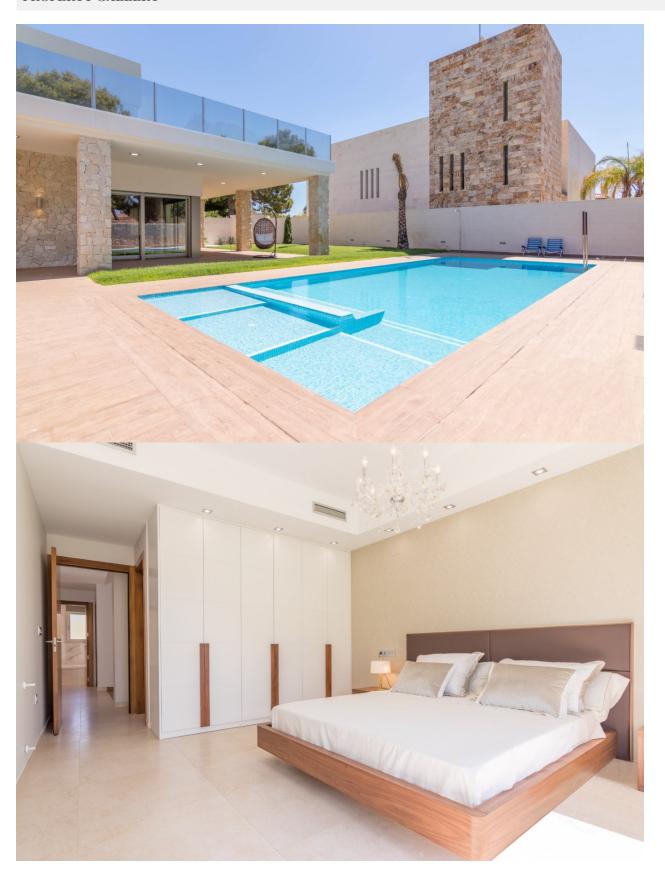

## **DESCRIPTION**

FANTASTIC NEW BUILD LUXURY VILLA IN CAMPOAMOR only 900m from the beach. This 256m2 villa is built over 2 floors on a plot of 860m2 and consists of 5 bedrooms (fitted wardrobes), 4 bathrooms, an open plan kitchen with lounge area, private garden with the pool, solarium and an off road parking space. REPORT OF QUALITIES OF THE VILLA: - Reinforced concrete structure - Exterior enclosures with double ceramic partition with air chamber, thermal and acoustic insulation with expanded polystyrene panels. - Exterior cladding with white monolayer and ceramic stoneware cladding. - Stainless steel railing and safety glass. - Interior partition walls with ceramic brick, plaster and white plastic paint. - Aluminum exterior carpentry, double glazing and injected aluminum shutters. - Interior doors in DM, lacquered in white. - Built-in cabinets with melamine board, lined inside. - Security entrance door. - Bathrooms tiled with ceramic stoneware, vitreous china toilets and mixer taps. - Porcelain ceramic stoneware interior flooring. - Terrace flooring in non-slip ceramic stoneware. -Electrical installation according to low voltage regulations. Automated blinds. - Installation T. V. and telephony. -Kitchen with high and low cabinets, synthetic quartz countertops, sink and stainless steel extraction hood. - Preinstallation of dishwasher, washing machine and heater. - Pre-installed air conditioning ducts. - Individual pool in a 4 x 8 garden. - Alarm pre-installation. - Pre-installation of Jacuzzi in solarium. - Walkable roof with thermal insulation. - Energy saving system through aerothermal energy for domestic hot water with savings of up to 75% in consumption. - Water point in the garden. - Electricity point, water point and TV in solarium. - Extra-flat nonslip shower trays. - Including bathroom furniture and screens. Campoamor is surrounded by many beaches including La Glea, Aguamarina, Campoamor, La Zenia, Cabo Roig and Playa Flamenca. There are three