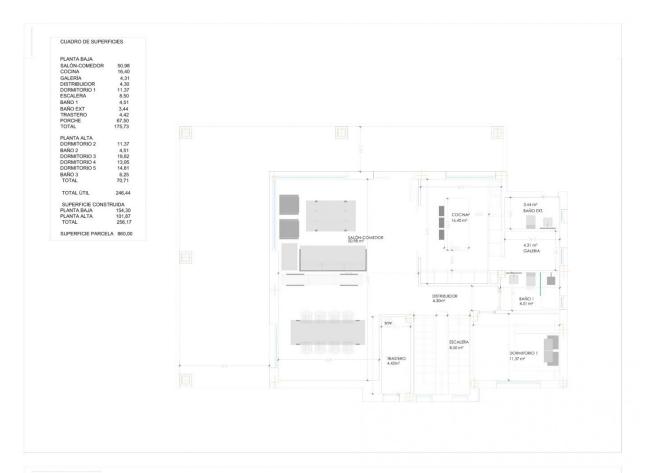

## **EXTRA**

- Reinforced door
- Double glazed windows

Parking no Cars: 1

| PLANTA BAJA       |          |
|-------------------|----------|
| SALÓN-COMEDOR     |          |
| COCINA            | 16,40    |
| GALERÍA           | 4,31     |
| DISTRIBUIDOR      | 4,30     |
| DORMITORIO 1      | 11,37    |
| ESCALERA          | 8,50     |
| BAÑO 1            | 4,51     |
| BAÑO EXT          | 3,44     |
| TRASTERO          | 4,42     |
| PORCHE            | 67,50    |
| TOTAL             | 175,73   |
| PLANTA ALTA       |          |
| DORMITORIO 2      | 11,37    |
| BAÑO 2            | 4,51     |
| DORMITORIO 3      | 19,82    |
| DORMITORIO 4      | 13,95    |
| DORMITORIO 5      | 14,81    |
| BAÑO 3            | 6,25     |
| TOTAL             | 70,71    |
| TOTAL ÚTIL        | 246,44   |
| SUPERFICIE CONST  | RUIDA    |
| PLANTA BAJA       | 154,30   |
| PLANTA ALTA       | 101,87   |
| TOTAL             | 256,17   |
| SUPERFICIE PARCEL | A 860.00 |