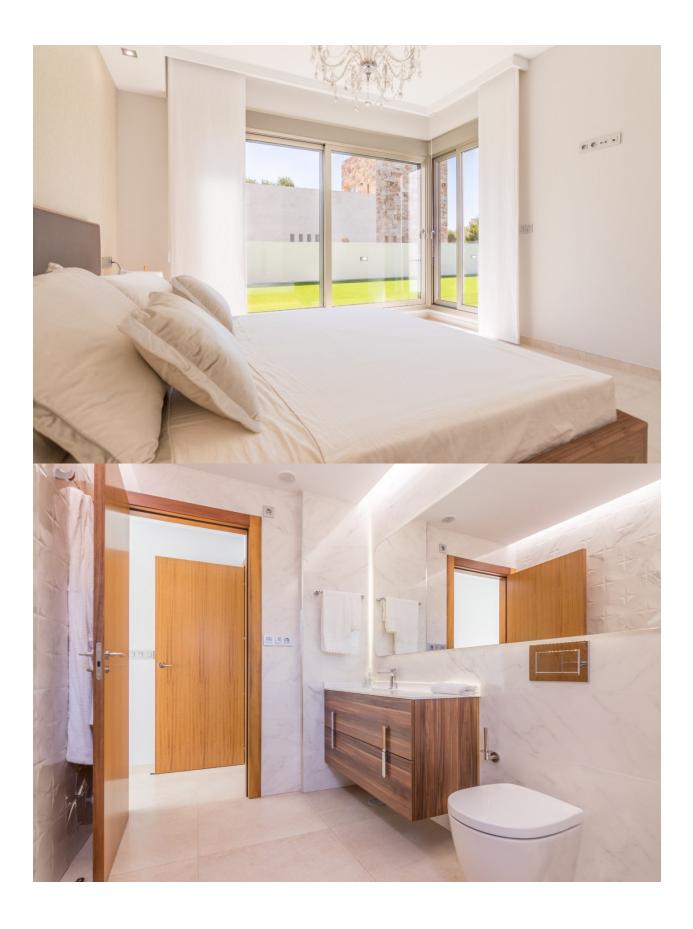

## **DESCRIPTION**

FANTASTIC NEW BUILD LUXURY VILLA IN CAMPOAMOR only 900m from the beach. This 256m2 villa is built over 2 floors on a plot of 860m2 and consists of 5 bedrooms (fitted wardrobes), 4 bathrooms, an open plan kitchen with lounge area, private garden with the pool, solarium and an off road parking space. REPORT OF QUALITIES OF THE VILLA: - Reinforced concrete structure - Exterior enclosures with double ceramic partition with air chamber, thermal and acoustic insulation with expanded polystyrene panels. - Exterior cladding with white monolayer and ceramic stoneware cladding. - Stainless steel railing and safety glass. - Interior partition walls with ceramic brick, plaster and white plastic paint. - Aluminum exterior carpentry, double glazing and injected aluminum shutters. - Interior doors in DM, lacquered in white. - Built-in cabinets with melamine board, lined inside. - Security entrance door. - Bathrooms tiled with ceramic stoneware, vitreous china toilets and mixer taps. - Porcelain ceramic stoneware interior flooring. - Terrace flooring in non-slip ceramic stoneware. -Electrical installation according to low voltage regulations. Automated blinds. - Installation T. V. and telephony. -Kitchen with high and low cabinets, synthetic quartz countertops, sink and stainless steel extraction hood. - Preinstallation of dishwasher, washing machine and heater. - Pre-installed air conditioning ducts. - Individual pool in a 4 x 8 garden. - Alarm pre-installation. - Pre-installation of Jacuzzi in solarium. - Walkable roof with thermal insulation. - Energy saving system through aerothermal energy for domestic hot water with savings of up to 75% in consumption. - Water point in the garden. - Electricity point, water point and TV in solarium. - Extra-flat nonslip shower trays. - Including bathroom furniture and screens. Campoamor is surrounded by many beaches including La Glea, Aguamarina, Campoamor, La Zenia, Cabo Roig and Playa Flamenca. There are three