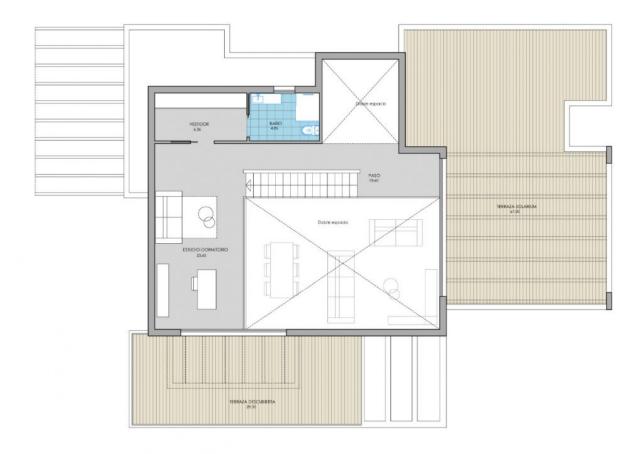

PLANTA PRIMERA

## SUPERFICIES CONSTRUIDAS

| Planta baja cerrada                  | 198,25 m2 |
|--------------------------------------|-----------|
| Planta baja terraza cubierta         | 42.00 m2  |
| TOTAL PLANTA BAJA                    | 240.25 m2 |
| Planta primera cerrada               | 56.40 m2  |
| Planta primera terrazas descubiertos | 96.00 m2  |
| TOTAL PLANTA PRIMERA                 | 152,40 m2 |
| TOTAL VIVIENDA                       | 392.65 m2 |