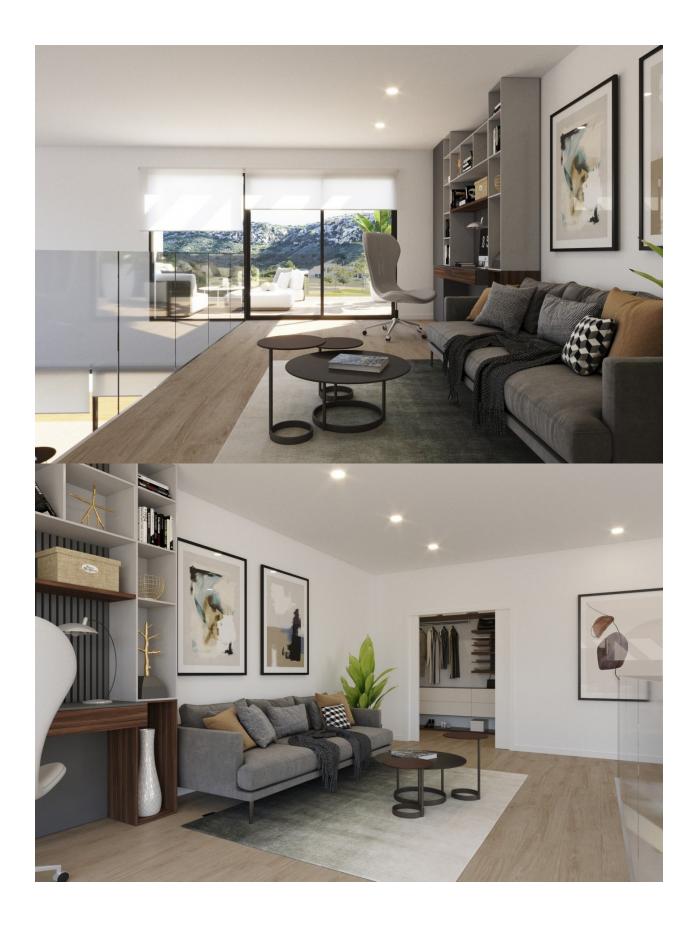

## **DESCRIPTION**

FANTASTIC VILLA IN THE GOLF RESORT OF FONT DEL LLOP, ALICANTE private pool and garden with sensational views. This dream villa is 254m2 and is built on a plot of 765m2, it is located in the magnificent golf resort of La Font del Llop, in the heart of the Province of Alicante. The Villa is a luxurious property in the most exclusive area of ??the resort, being an area with restricted access to owners, with a totally south orientation, it allows you to enjoy the sun throughout the day. It is distributed on two levels, the result of a unique and exclusive design, with spacious, open and bright spaces, in which most of the rooms are oriented towards the golf course, to make the most of its wonderful views. In the main room we find a living room with large windows, a magnificent open kitchen, pantry, laundry room, courtesy toilet, master bedroom with bathroom en suite and a large dressing room, two spacious bedrooms, full bathroom and closed garage with access from the villa. In addition to a large terrace ideal for relaxing, enjoy the endless pool of 60 meters of water surface and its spacious porch with dining room during the day and relaxation area from which to continue contemplating its sensational views of nature. On the upper floor there is a second master bedroom suite with a dressing room and a full bathroom, or with a large and very bright office or study area, as well as access to two magnificent terraces. And finally, a large solarium with spectacular views crowns this dream villa. Located just 10 minutes from Alicante-Elche international airport, 15 minutes from the center of Alicante, 10 minutes from the center of Elche and 20 minutes from the wonderful virgin beaches of the Mediterranean Sea. In short, a totally privileged location: on the first line of the golf course with the services of the nearby cities at your fingertips.