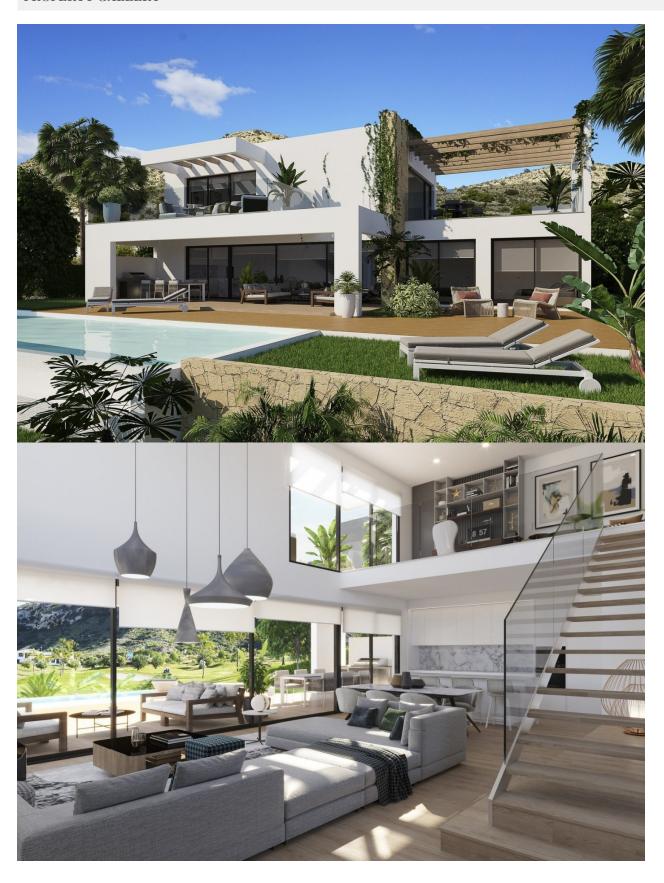

## **DESCRIPTION**

FANTASTIC VILLA IN THE GOLF RESORT OF FONT DEL LLOP, ALICANTE private pool and garden with sensational views. This dream villa is 254m2 and is built on a plot of 765m2, it is located in the magnificent golf resort of La Font del Llop, in the heart of the Province of Alicante. The Villa is a luxurious property in the most exclusive area of ??the resort, being an area with restricted access to owners, with a totally south orientation, it allows you to enjoy the sun throughout the day. It is distributed on two levels, the result of a unique and exclusive design, with spacious, open and bright spaces, in which most of the rooms are oriented towards the golf course, to make the most of its wonderful views. In the main room we find a living room with large windows, a magnificent open kitchen, pantry, laundry room, courtesy toilet, master bedroom with bathroom en suite and a large dressing room, two spacious bedrooms, full bathroom and closed garage with access from the villa. In addition to a large terrace ideal for relaxing, enjoy the endless pool of 60 meters of water surface and its spacious porch with dining room during the day and relaxation area from which to continue contemplating its sensational views of nature. On the upper floor there is a second master bedroom suite with a dressing room and a full bathroom, or with a large and very bright office or study area, as well as access to two magnificent terraces. And finally, a large solarium with spectacular views crowns this dream villa. Located just 10 minutes from Alicante-Elche international airport, 15 minutes from the center of Alicante, 10 minutes from the center of Elche and 20 minutes from the wonderful virgin beaches of the Mediterranean Sea. In short, a totally privileged location: on the first line of the golf course with the services of the nearby cities at your fingertips.