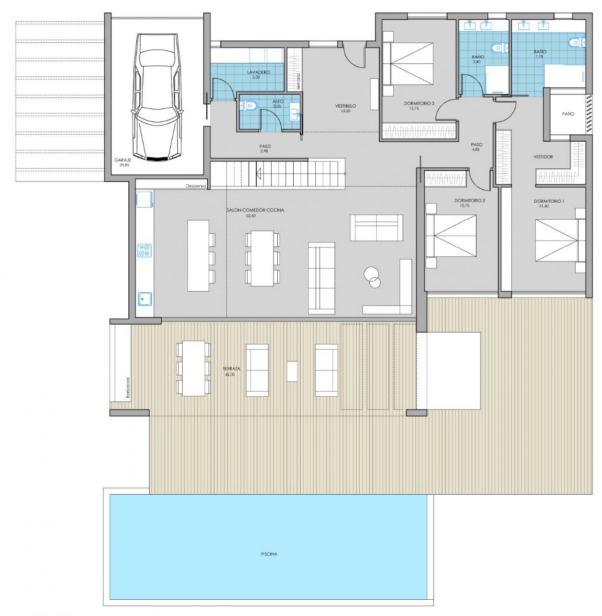

• Laundry room

Central gas heatingRadiators

Open terrace Private garden

PLANTA BAJA

## SUPERFICIES CONSTRUIDAS

| Planta baja cerrada                  | 198,25 m2 |
|--------------------------------------|-----------|
| Planta baja terraza cubierta         | 42.00 m2  |
| TOTAL PLANTA BAJA                    | 240,25 m2 |
| Planta primera cerrada               | 56,40 m2  |
| Planta primera terrazas descubiertas | 96.00 m2  |
| TOTAL PLANTA PRIMERA                 | 152,40 m2 |
| TOTAL VIVIENDA                       | 392.65 m2 |