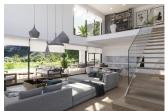

## **DESCRIPTION**

FANTASTIC VILLA IN THE GOLF RESORT OF FONT DEL LLOP, ALICANTE private pool and garden with sensational views. This dream villa is 254m2 and is built on a plot of 765m2, it is located in the magnificent golf resort of La Font del Llop, in the heart of the Province of Alicante. The Villa is a luxurious property in the most exclusive area of ??the resort, being an area with restricted access to owners, with a totally south orientation, it allows you to enjoy the sun throughout the day. It is distributed on two levels, the result of a unique and exclusive design, with spacious, open and bright spaces, in which most of the rooms are oriented towards the golf course, to make the most of its wonderful views. In the main room we find a living room with large windows, a magnificent open kitchen, pantry, laundry room, courtesy toilet, master bedroom with bathroom en suite and a large dressing room, two spacious bedrooms, full bathroom and closed garage with access from the villa. In addition to a large terrace ideal for relaxing, enjoy the endless pool of 60 meters of water surface and its spacious porch with dining room during the day and relaxation area from which to continue contemplating its sensational views of nature. On the upper floor there is a second master bedroom suite with a dressing room and a full bathroom, or with a large and very bright office or study area, as well as access to two magnificent terraces. And finally, a large solarium with spectacular views crowns this dream villa. Located just 10 minutes from Alicante-Elche international airport, 15 minutes from the center of Alicante, 10 minutes from the center of Elche and 20 minutes from the wonderful virgin beaches of the Mediterranean Sea. In short, a totally privileged location: on the first line of the golf course with the services of the nearby cities at your fingertips.