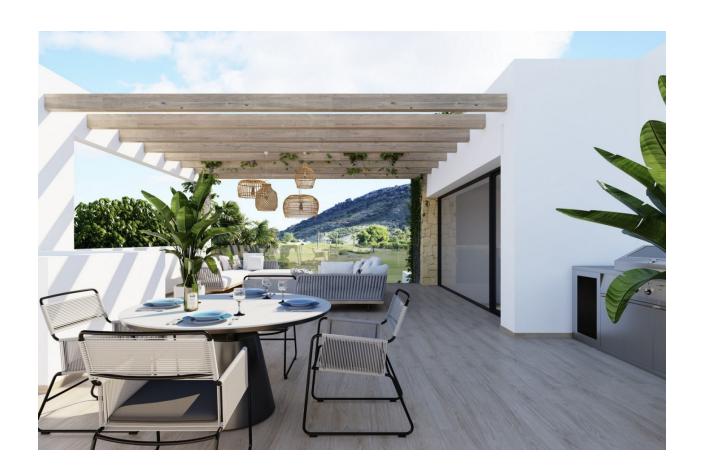

## **DESCRIPTION**

FANTASTIC VILLA IN THE GOLF RESORT OF FONT DEL LLOP, ALICANTE private pool and garden with sensational views. This dream villa is 254m2 and is built on a plot of 765m2, it is located in the magnificent golf resort of La Font del Llop, in the heart of the Province of Alicante. The Villa is a luxurious property in the most exclusive area of ??the resort, being an area with restricted access to owners, with a totally south orientation, it allows you to enjoy the sun throughout the day. It is distributed on two levels, the result of a unique and exclusive design, with spacious, open and bright spaces, in which most of the rooms are oriented towards the golf course, to make the most of its wonderful views. In the main room we find a living room with large windows, a magnificent open kitchen, pantry, laundry room, courtesy toilet, master bedroom with bathroom en suite and a large dressing room, two spacious bedrooms, full bathroom and closed garage with access from the villa. In addition to a large terrace ideal for relaxing, enjoy the endless pool of 60 meters of water surface and its spacious porch with dining room during the day and relaxation area from which to continue contemplating its sensational views of nature. On the upper floor there is a second master bedroom suite with a dressing room and a full bathroom, or with a large and very bright office or study area, as well as access to two magnificent terraces. And finally, a large solarium with spectacular views crowns this dream villa. Located just 10 minutes from Alicante-Elche international airport, 15 minutes from the center of Alicante, 10 minutes from the center of Elche and 20 minutes from the wonderful virgin beaches of the Mediterranean Sea. In short, a totally privileged location: on the first line of the golf course with the services of the nearby cities at your fingertips.