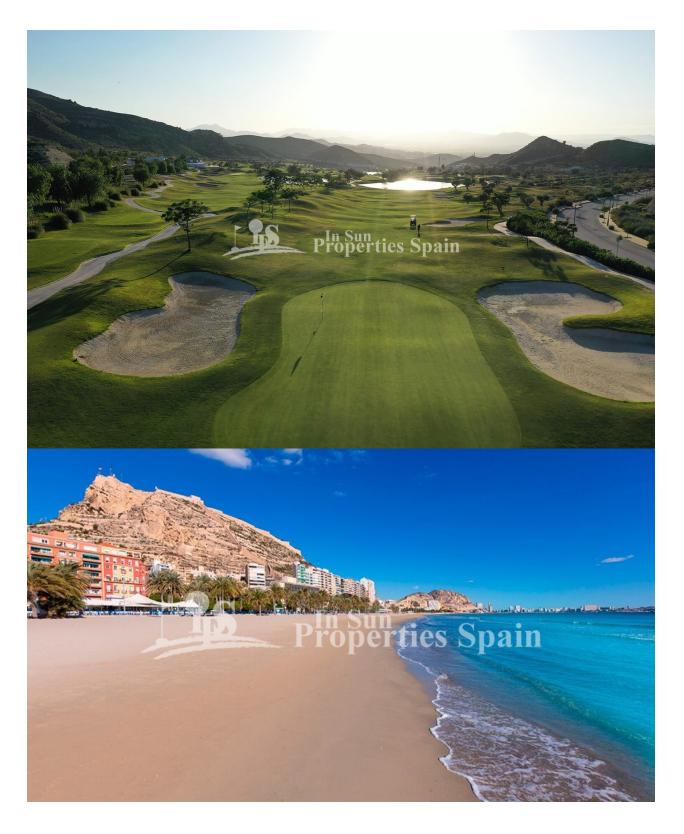

## **DESCRIPTION**

FANTASTIC VILLA IN THE GOLF RESORT OF FONT DEL LLOP, ALICANTE private pool and garden with sensational views. This dream villa is 254m2 and is built on a plot of 765m2, it is located in the magnificent golf resort of La Font del Llop, in the heart of the Province of Alicante. The Villa is a luxurious property in the most exclusive area of ??the resort, being an area with restricted access to owners, with a totally south orientation, it allows you to enjoy the sun throughout the day. It is distributed on two levels, the result of a unique and exclusive design, with spacious, open and bright spaces, in which most of the rooms are oriented towards the golf course, to make the most of its wonderful views. In the main room we find a living room with large windows, a magnificent open kitchen, pantry, laundry room, courtesy toilet, master bedroom with bathroom en suite and a large dressing room, two spacious bedrooms, full bathroom and closed garage with access from the villa. In addition to a large terrace ideal for relaxing, enjoy the endless pool of 60 meters of water surface and its spacious porch with dining room during the day and relaxation area from which to continue contemplating its sensational views of nature. On the upper floor there is a second master bedroom suite with a dressing room and a full bathroom, or with a large and very bright office or study area, as well as access to two magnificent terraces. And finally, a large solarium with spectacular views crowns this dream villa. Located just 10 minutes from Alicante-Elche international airport, 15 minutes from the center of Alicante, 10 minutes from the center of Elche and 20 minutes from the wonderful virgin beaches of the Mediterranean Sea. In short, a totally privileged location: on the first line of the golf course with the services of the nearby cities at your fingertips.