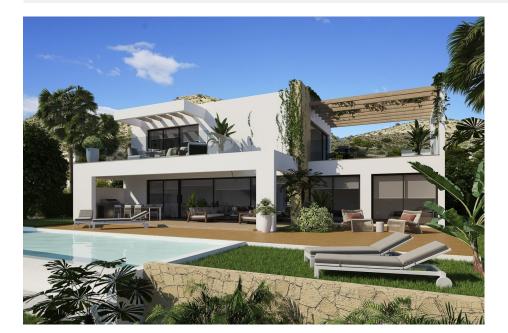

## **DESCRIPTION**

FANTASTIC VILLA IN THE GOLF RESORT OF FONT DEL LLOP, ALICANTE private pool and garden with sensational views. This dream villa is 254m2 and is built on a plot of 765m2, it is located in the magnificent golf resort of La Font del Llop, in the heart of the Province of Alicante. The Villa is a luxurious property in the most exclusive area of ??the resort, being an area with restricted access to owners, with a totally south orientation, it allows you to enjoy the sun throughout the day. It is distributed on two levels, the result of a unique and exclusive design, with spacious, open and bright spaces, in which most of the rooms are oriented towards the golf course, to make the most of its wonderful views. In the main room we find a living room with large windows, a magnificent open kitchen, pantry, laundry room, courtesy toilet, master bedroom with bathroom en suite and a large dressing room, two spacious bedrooms, full bathroom and closed garage with access from the villa. In addition to a large terrace ideal for relaxing, enjoy the endless pool of 60 meters of water surface and its spacious porch with dining room during the day and relaxation area from which to continue contemplating its sensational views of nature. On the upper floor there is a second master bedroom suite with a dressing room and a full bathroom, or with a large and very bright office or study area, as well as access to two magnificent terraces. And finally, a large solarium with spectacular views crowns this dream villa. Located just 10 minutes from Alicante-Elche international airport, 15 minutes from the center of Alicante, 10 minutes from the center of Elche and 20 minutes from the wonderful virgin beaches of the Mediterranean Sea. In short, a totally privileged location: on the first line of the golf course with the services of the nearby cities at your fingertips.