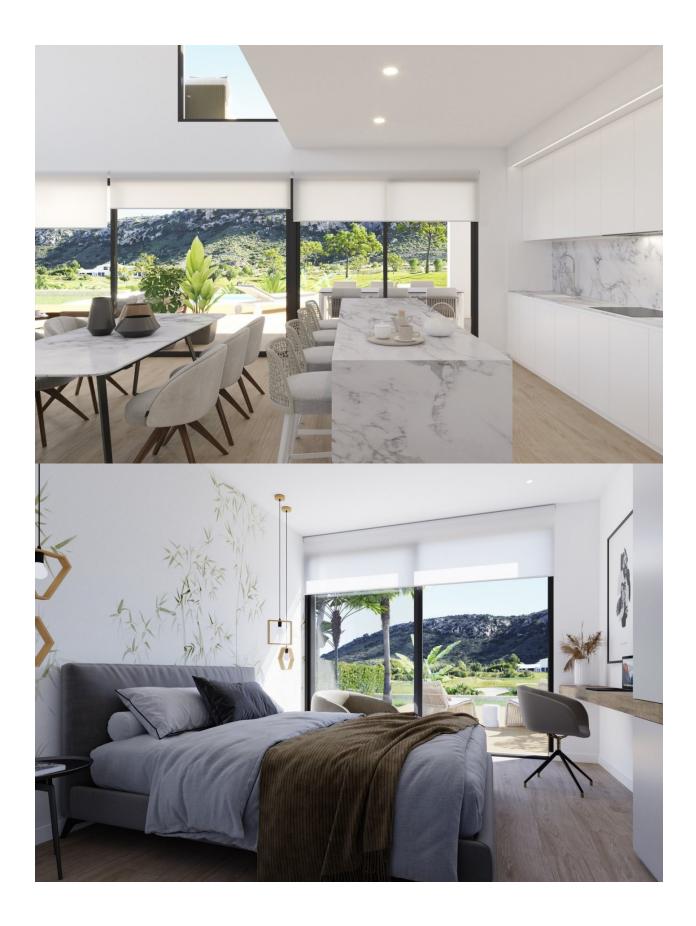

## **DESCRIPTION**

FANTASTIC VILLA IN THE GOLF RESORT OF FONT DEL LLOP, ALICANTE private pool and garden with sensational views. This dream villa is 254m2 and is built on a plot of 765m2, it is located in the magnificent golf resort of La Font del Llop, in the heart of the Province of Alicante. The Villa is a luxurious property in the most exclusive area of ??the resort, being an area with restricted access to owners, with a totally south orientation, it allows you to enjoy the sun throughout the day. It is distributed on two levels, the result of a unique and exclusive design, with spacious, open and bright spaces, in which most of the rooms are oriented towards the golf course, to make the most of its wonderful views. In the main room we find a living room with large windows, a magnificent open kitchen, pantry, laundry room, courtesy toilet, master bedroom with bathroom en suite and a large dressing room, two spacious bedrooms, full bathroom and closed garage with access from the villa. In addition to a large terrace ideal for relaxing, enjoy the endless pool of 60 meters of water surface and its spacious porch with dining room during the day and relaxation area from which to continue contemplating its sensational views of nature. On the upper floor there is a second master bedroom suite with a dressing room and a full bathroom, or with a large and very bright office or study area, as well as access to two magnificent terraces. And finally, a large solarium with spectacular views crowns this dream villa. Located just 10 minutes from Alicante-Elche international airport, 15 minutes from the center of Alicante, 10 minutes from the center of Elche and 20 minutes from the wonderful virgin beaches of the Mediterranean Sea. In short, a totally privileged location: on the first line of the golf course with the services of the nearby cities at your fingertips.