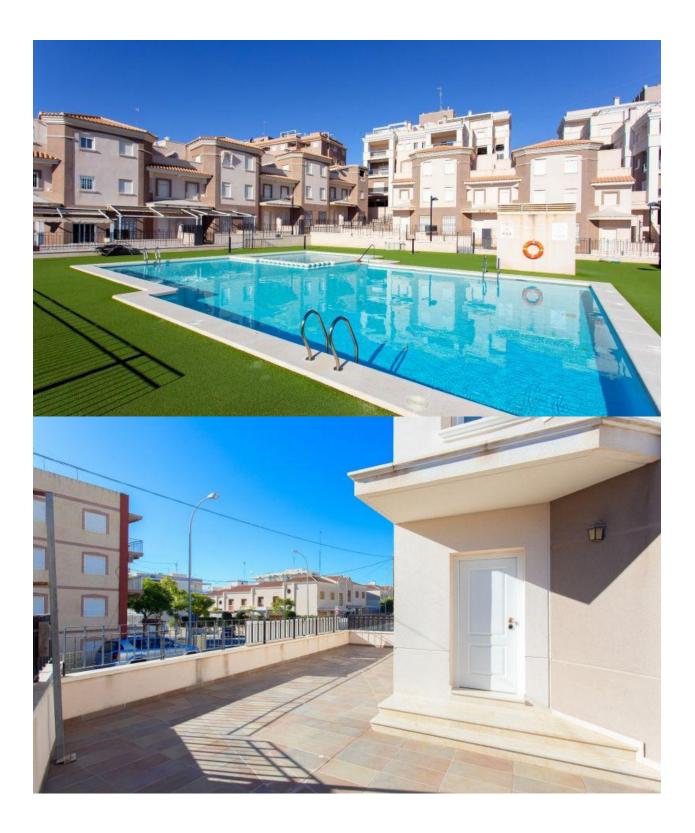

## DESCRIPTION

PRIVATE RESIDENTIAL COMPLEX, BUNGALOWS IN SANTIAGO BERNABEU, second line to the beach. This 88m2 southeast facing bungalow consists of 3 bedrooms, 2 bathrooms, a private 25m2 solarium, a garage and is located near to the beach and next to the Polamax shopping center. The complex has a large community pool and common areas all with wonderful views of the sea. Just 150 meters from the beach, 50 meters from the shopping center and 200 meters from the urban center. Ideal place to live all year round or as a holiday investment, with high profitability for all the services available in the surroundings: restaurants, pharmacies, supermarkets, beaches, marina (excursions to Isla Tabarca, Surf, Paddel Surf, Kayak, etc. ...), Pola Park amusement park, Rio Safari and numerous hotels. Only 7 km from Alicante Airport, 150 m to the sea and just 11km from the nearest golf course.

()

| STYLE            | VIEWS                                                | DISTANCE TO :                                             | PARKING            |
|------------------|------------------------------------------------------|-----------------------------------------------------------|--------------------|
| • Modern         | Panoramic views                                      | Beach : 100 m                                             | Garage no Cars : 1 |
|                  |                                                      | Airport: 10 Km                                            |                    |
| MAIN LIVING AREA | GARDEN AND<br>TERRACES                               | EXTRA                                                     |                    |
| • Gym            |                                                      | <ul><li>Outdoor jacuzzi</li><li>Reinforced door</li></ul> |                    |
|                  | <ul><li> Open terrace</li><li> Play Ground</li></ul> |                                                           |                    |