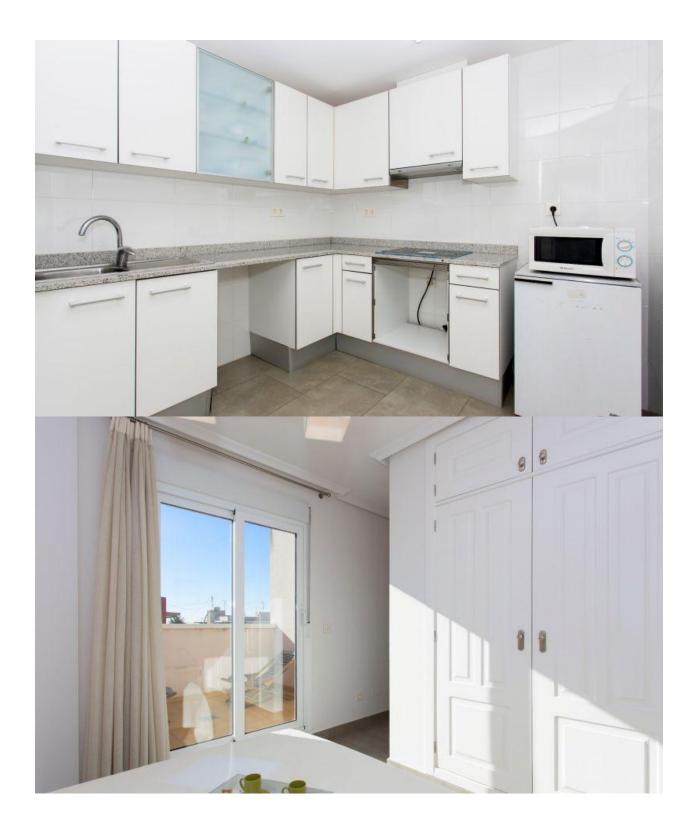

## DESCRIPTION

PRIVATE RESIDENTIAL COMPLEX, BUNGALOWS IN SANTIAGO BERNABEU, second line to the beach. This 88m2 southeast facing bungalow consists of 3 bedrooms, 2 bathrooms, a private 25m2 solarium, a garage and is located near to the beach and next to the Polamax shopping center. The complex has a large community pool and common areas all with wonderful views of the sea. Just 150 meters from the beach, 50 meters from the shopping center and 200 meters from the urban center. Ideal place to live all year round or as a holiday investment, with high profitability for all the services available in the surroundings: restaurants, pharmacies, supermarkets, beaches, marina (excursions to Isla Tabarca, Surf, Paddel Surf, Kayak, etc. ...), Pola Park amusement park, Rio Safari and numerous hotels. Only 7 km from Alicante Airport, 150 m to the sea and just 11km from the nearest golf course.