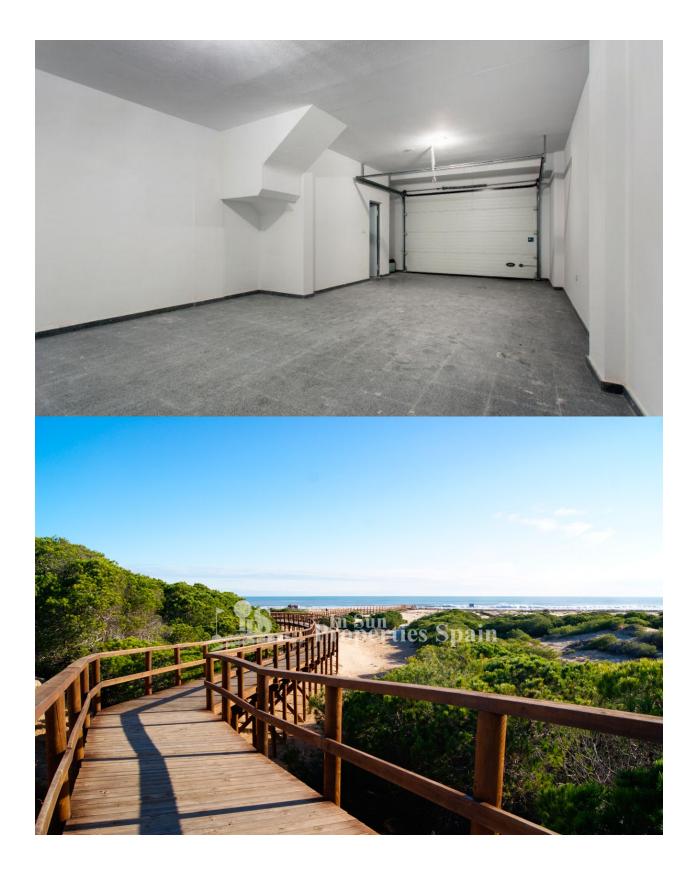

## DESCRIPTION

PRIVATE RESIDENTIAL COMPLEX, BUNGALOWS IN SANTIAGO BERNABEU, second line to the beach. This 88m2 southeast facing bungalow consists of 3 bedrooms, 2 bathrooms, a private 25m2 solarium, a garage and is located near to the beach and next to the Polamax shopping center. The complex has a large community pool and common areas all with wonderful views of the sea. Just 150 meters from the beach, 50 meters from the shopping center and 200 meters from the urban center. Ideal place to live all year round or as a holiday investment, with high profitability for all the services available in the surroundings: restaurants, pharmacies, supermarkets, beaches, marina (excursions to Isla Tabarca, Surf, Paddel Surf, Kayak, etc. ...), Pola Park amusement park, Rio Safari and numerous hotels. Only 7 km from Alicante Airport, 150 m to the sea and just 11km from the nearest golf course.

()

| STYLE            | VIEWS                                                | DISTANCE TO :                                             | PARKING            |
|------------------|------------------------------------------------------|-----------------------------------------------------------|--------------------|
| • Modern         | Panoramic views                                      | Beach : 100 m                                             | Garage no Cars : 1 |
|                  |                                                      | Airport: 10 Km                                            |                    |
| MAIN LIVING AREA | GARDEN AND<br>TERRACES                               | EXTRA                                                     |                    |
| • Gym            |                                                      | <ul><li>Outdoor jacuzzi</li><li>Reinforced door</li></ul> |                    |
|                  | <ul><li> Open terrace</li><li> Play Ground</li></ul> |                                                           |                    |