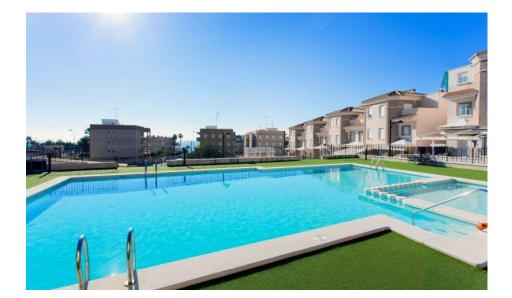

## DESCRIPTION

PRIVATE RESIDENTIAL COMPLEX, BUNGALOWS IN SANTIAGO BERNABEU, second line to the beach. This 88m2 southeast facing bungalow consists of 3 bedrooms, 2 bathrooms, a private 25m2 solarium, a garage and is located near to the beach and next to the Polamax shopping center. The complex has a large community pool and common areas all with wonderful views of the sea. Just 150 meters from the beach, 50 meters from the shopping center and 200 meters from the urban center. Ideal place to live all year round or as a holiday investment, with high profitability for all the services available in the surroundings: restaurants, pharmacies, supermarkets, beaches, marina (excursions to Isla Tabarca, Surf, Paddel Surf, Kayak, etc. ...), Pola Park amusement park, Rio Safari and numerous hotels. Only 7 km from Alicante Airport, 150 m to the sea and just 11km from the nearest golf course.

()

| STYLE            | VIEWS                                                | DISTANCE TO :                                             | PARKING            |
|------------------|------------------------------------------------------|-----------------------------------------------------------|--------------------|
| • Modern         | Panoramic views                                      | Beach : 100 m                                             | Garage no Cars : 1 |
|                  |                                                      | Airport: 10 Km                                            |                    |
| MAIN LIVING AREA | GARDEN AND<br>TERRACES                               | EXTRA                                                     |                    |
| • Gym            |                                                      | <ul><li>Outdoor jacuzzi</li><li>Reinforced door</li></ul> |                    |
|                  | <ul><li> Open terrace</li><li> Play Ground</li></ul> |                                                           |                    |