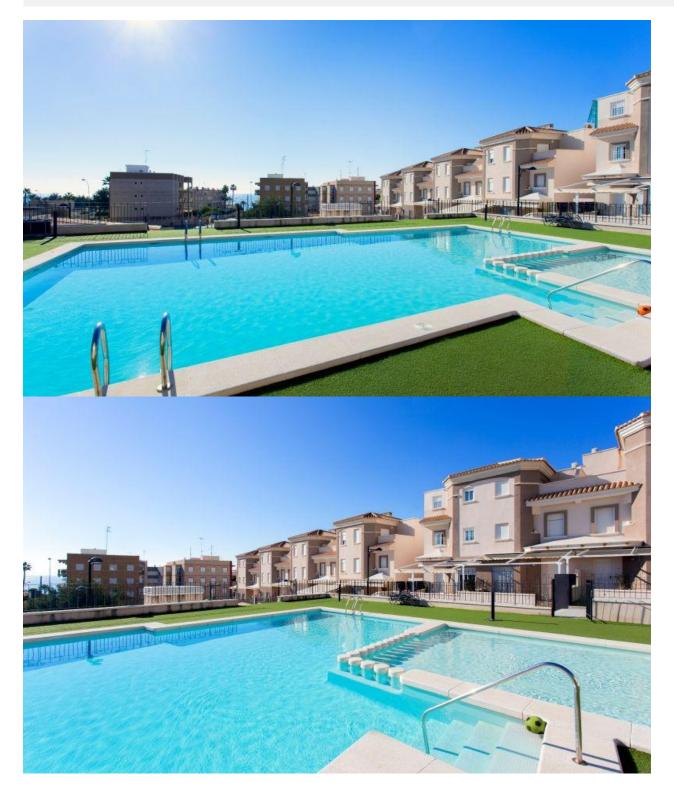

## DESCRIPTION

PRIVATE RESIDENTIAL COMPLEX, BUNGALOWS IN SANTIAGO BERNABEU, second line to the beach. This 88m2 southeast facing bungalow consists of 3 bedrooms, 2 bathrooms, a private 25m2 solarium, a garage and is located near to the beach and next to the Polamax shopping center. The complex has a large community pool and common areas all with wonderful views of the sea. Just 150 meters from the beach, 50 meters from the shopping center and 200 meters from the urban center. Ideal place to live all year round or as a holiday investment, with high profitability for all the services available in the surroundings: restaurants, pharmacies, supermarkets, beaches, marina (excursions to Isla Tabarca, Surf, Paddel Surf, Kayak, etc. ...), Pola Park amusement park, Rio Safari and numerous hotels. Only 7 km from Alicante Airport, 150 m to the sea and just 11km from the nearest golf course.

()

| STYLE            | VIEWS                                                | DISTANCE TO :                                             | PARKING            |
|------------------|------------------------------------------------------|-----------------------------------------------------------|--------------------|
| • Modern         | Panoramic views                                      | Beach : 100 m                                             | Garage no Cars : 1 |
|                  |                                                      | Airport: 10 Km                                            |                    |
| MAIN LIVING AREA | GARDEN AND<br>TERRACES                               | EXTRA                                                     |                    |
| • Gym            |                                                      | <ul><li>Outdoor jacuzzi</li><li>Reinforced door</li></ul> |                    |
|                  | <ul><li> Open terrace</li><li> Play Ground</li></ul> |                                                           |                    |