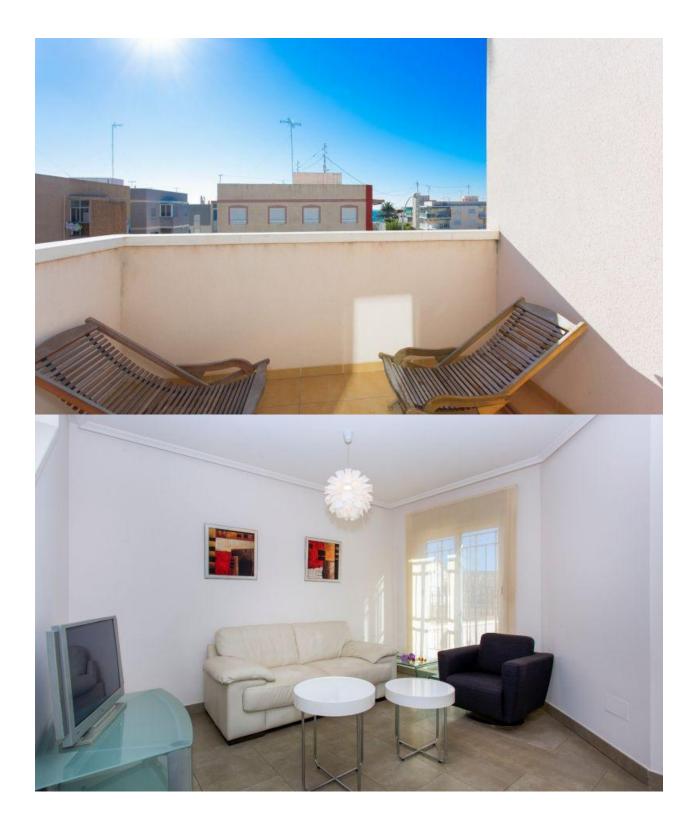

## DESCRIPTION

PRIVATE RESIDENTIAL COMPLEX, BUNGALOWS IN SANTIAGO BERNABEU, second line to the beach. This 88m2 southeast facing bungalow consists of 3 bedrooms, 2 bathrooms, a private 25m2 solarium, a garage and is located near to the beach and next to the Polamax shopping center. The complex has a large community pool and common areas all with wonderful views of the sea. Just 150 meters from the beach, 50 meters from the shopping center and 200 meters from the urban center. Ideal place to live all year round or as a holiday investment, with high profitability for all the services available in the surroundings: restaurants, pharmacies, supermarkets, beaches, marina (excursions to Isla Tabarca, Surf, Paddel Surf, Kayak, etc. ...), Pola Park amusement park, Rio Safari and numerous hotels. Only 7 km from Alicante Airport, 150 m to the sea and just 11km from the nearest golf course.