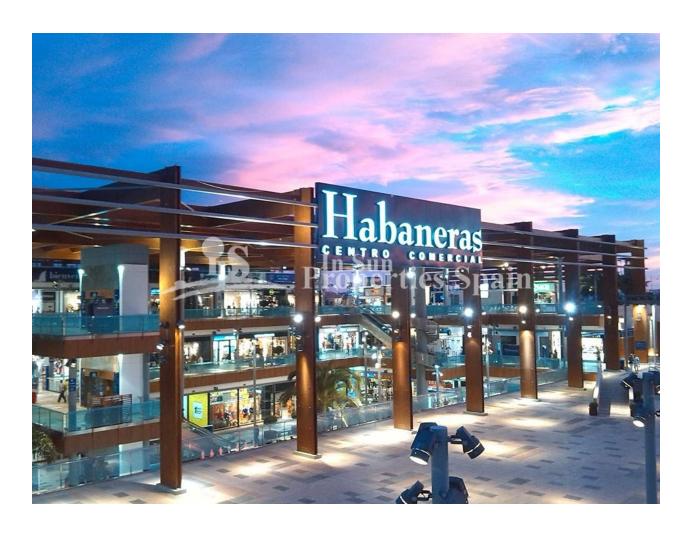

## **DESCRIPTION**

FANTASTIC APARTMENT, TOP FLOOR, IN GUARDAMAR DEL SEGURA with sea views. This 97m2 top floor apartment consists of 3 bedrooms, 2 bathrooms a private 15m2 terrace and 36m2 solarium. The apartment has underground parking included in the price and an optional pool or Jacuzzi. These are high quality homes with luxury equipment in a closed residential complex with a lovely communal pool, sea views and only 800m from Guardamar beach. They are homes to enjoy all year round. Guardamar del Segura is a town located on the Costa Blanca South. It has 11 kilometres of natural beach and its large pine forest. The large port of Guardamar del Segura has activities throughout the year; there is a large sports centre with paddle tennis, tennis, soccer and a large heated swimming pool that works all year round. There is also a library where there is free wifi and computers. There are shopping centers nearby in Torrevieja, the Habaneras shopping centre and only 15 minutes drive is "La Zenia Boulevard" the largest shopping centre in the Alicante region, it's a one-stop destination for clothes, shoes and general supplies. No matter what you're after, chances are you won't walk out empty-handed. In addition to the original established Golf courses on the Orihuela Costa Villamartin, Las Ramblas, Real Campoamor and Las Colinas, Guardamar del Segura area is also well served with excellent courses only 4km away such as La Marquesa. Other courses nearby are la Finca and Vistabella all offering different golf experiences with a variety of sea and mountain views. Just 20km away from the Alicante - Elche