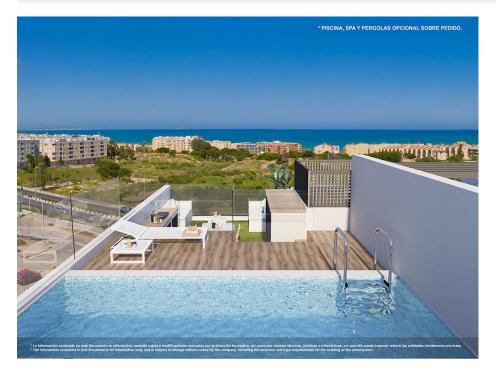

## **DESCRIPTION**

FANTASTIC APARTMENT, TOP FLOOR, IN GUARDAMAR DEL SEGURA with sea views. This 97m2 top floor apartment consists of 3 bedrooms, 2 bathrooms a private 15m2 terrace and 36m2 solarium. The apartment has underground parking included in the price and an optional pool or Jacuzzi. These are high quality homes with luxury equipment in a closed residential complex with a lovely communal pool, sea views and only 800m from Guardamar beach. They are homes to enjoy all year round. Guardamar del Segura is a town located on the Costa Blanca South. It has 11 kilometres of natural beach and its large pine forest. The large port of Guardamar del Segura has activities throughout the year; there is a large sports centre with paddle tennis, tennis, soccer and a large heated swimming pool that works all year round. There is also a library where there is free wifi and computers. There are shopping centers nearby in Torrevieja, the Habaneras shopping centre and only 15 minutes drive is "La Zenia Boulevard" the largest shopping centre in the Alicante region, it's a one-stop destination for clothes, shoes and general supplies. No matter what you're after, chances are you won't walk out empty-handed. In addition to the original established Golf courses on the Orihuela Costa Villamartin, Las Ramblas, Real Campoamor and Las Colinas, Guardamar del Segura area is also well served with excellent courses only 4km away such as La Marquesa. Other courses nearby are la Finca and Vistabella all offering different golf experiences with a variety of sea and mountain views. Just 20km away from the Alicante - Elche

| STYLE                      | VIEWS                               | DISTANCE TO: | PARKING            |
|----------------------------|-------------------------------------|--------------|--------------------|
| <ul> <li>Modern</li> </ul> | <ul> <li>Panoramic views</li> </ul> | Beach : 1 Km | Garage no Cars : 1 |

## GARDEN AND TERRACES

• Open terrace

"Experience our experience - Because you deserve the best"