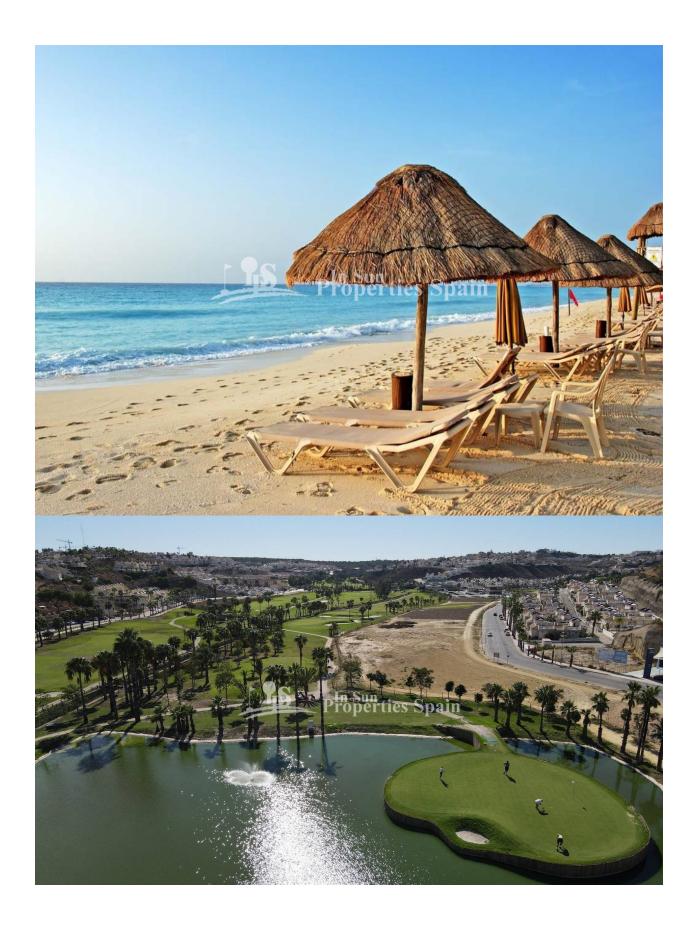

## **DESCRIPTION**

FANTASTIC APARTMENT, TOP FLOOR, IN GUARDAMAR DEL SEGURA with sea views. This 97m2 top floor apartment consists of 3 bedrooms, 2 bathrooms a private 15m2 terrace and 36m2 solarium. The apartment has underground parking included in the price and an optional pool or Jacuzzi. These are high quality homes with luxury equipment in a closed residential complex with a lovely communal pool, sea views and only 800m from Guardamar beach. They are homes to enjoy all year round. Guardamar del Segura is a town located on the Costa Blanca South. It has 11 kilometres of natural beach and its large pine forest. The large port of Guardamar del Segura has activities throughout the year; there is a large sports centre with paddle tennis, tennis, soccer and a large heated swimming pool that works all year round. There is also a library where there is free wifi and computers. There are shopping centers nearby in Torrevieja, the Habaneras shopping centre and only 15 minutes drive is "La Zenia Boulevard" the largest shopping centre in the Alicante region, it's a one-stop destination for clothes, shoes and general supplies. No matter what you're after, chances are you won't walk out empty-handed. In addition to the original established Golf courses on the Orihuela Costa Villamartin, Las Ramblas, Real Campoamor and Las Colinas, Guardamar del Segura area is also well served with excellent courses only 4km away such as La Marquesa. Other courses nearby are la Finca and Vistabella all offering different golf experiences with a variety of sea and mountain views. Just 20km away from the Alicante - Elche