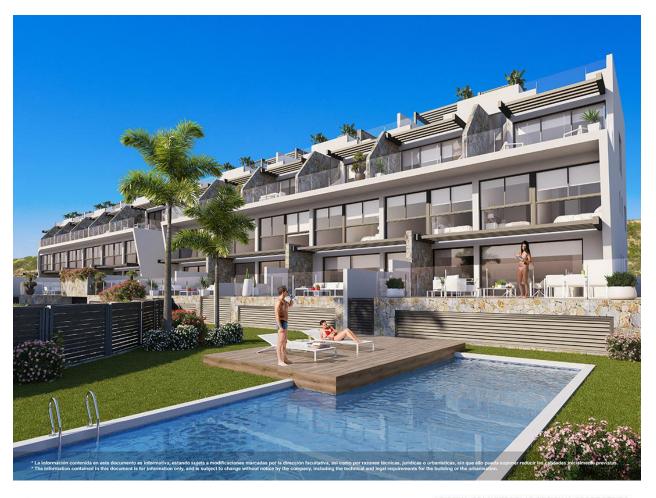

## **DESCRIPTION**

FANTASTIC APARTMENT, TOP FLOOR, IN GUARDAMAR DEL SEGURA with sea views. This 97m2 top floor apartment consists of 3 bedrooms, 2 bathrooms a private 15m2 terrace and 36m2 solarium. The apartment has underground parking included in the price and an optional pool or Jacuzzi. These are high quality homes with luxury equipment in a closed residential complex with a lovely communal pool, sea views and only 800m from Guardamar beach. They are homes to enjoy all year round. Guardamar del Segura is a town located on the Costa Blanca South. It has 11 kilometres of natural beach and its large pine forest. The large port of Guardamar del Segura has activities throughout the year; there is a large sports centre with paddle tennis, tennis, soccer and a large heated swimming pool that works all year round. There is also a library where there is free wifi and computers. There are shopping centers nearby in Torrevieja, the Habaneras shopping centre and only 15 minutes drive is "La Zenia Boulevard" the largest shopping centre in the Alicante region, it's a one-stop destination for clothes, shoes and general supplies. No matter what you're after, chances are you won't walk out empty-handed. In addition to the original established Golf courses on the Orihuela Costa Villamartin, Las Ramblas, Real Campoamor and Las Colinas, Guardamar del Segura area is also well served with excellent courses only 4km away such as La Marquesa. Other courses nearby are la Finca and Vistabella all offering different golf experiences with a variety of sea and mountain views. Just 20km away from the Alicante - Elche