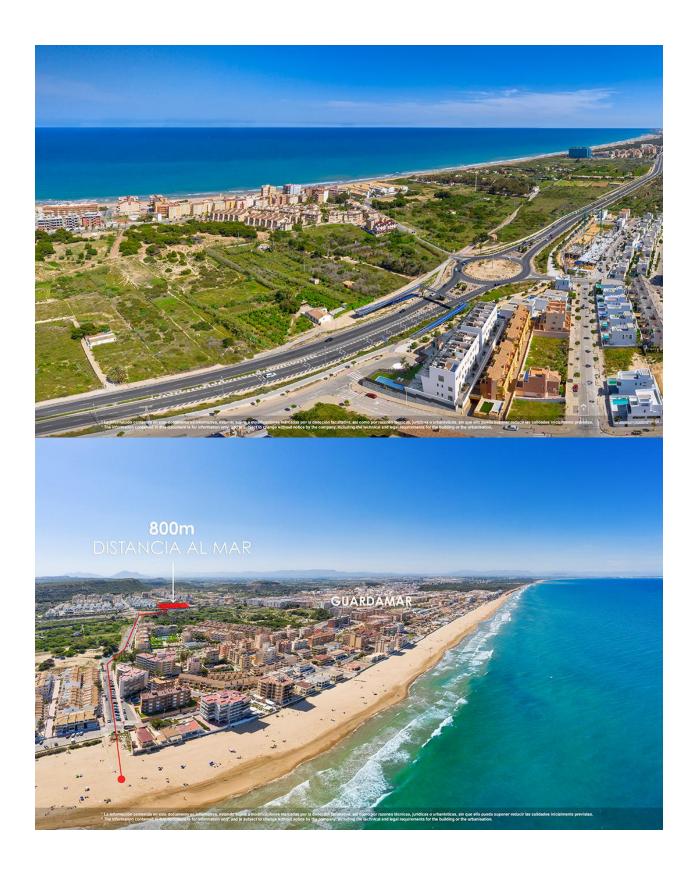

## **DESCRIPTION**

FANTASTIC APARTMENT, TOP FLOOR, IN GUARDAMAR DEL SEGURA with sea views. This 97m2 top floor apartment consists of 3 bedrooms, 2 bathrooms a private 15m2 terrace and 36m2 solarium. The apartment has underground parking included in the price and an optional pool or Jacuzzi. These are high quality homes with luxury equipment in a closed residential complex with a lovely communal pool, sea views and only 800m from Guardamar beach. They are homes to enjoy all year round. Guardamar del Segura is a town located on the Costa Blanca South. It has 11 kilometres of natural beach and its large pine forest. The large port of Guardamar del Segura has activities throughout the year; there is a large sports centre with paddle tennis, tennis, soccer and a large heated swimming pool that works all year round. There is also a library where there is free wifi and computers. There are shopping centers nearby in Torrevieja, the Habaneras shopping centre and only 15 minutes drive is "La Zenia Boulevard" the largest shopping centre in the Alicante region, it's a one-stop destination for clothes, shoes and general supplies. No matter what you're after, chances are you won't walk out empty-handed. In addition to the original established Golf courses on the Orihuela Costa Villamartin, Las Ramblas, Real Campoamor and Las Colinas, Guardamar del Segura area is also well served with excellent courses only 4km away such as La Marquesa. Other courses nearby are la Finca and Vistabella all offering different golf experiences with a variety of sea and mountain views. Just 20km away from the Alicante - Elche

| STYLE                      | VIEWS                               | DISTANCE TO: | PARKING            |
|----------------------------|-------------------------------------|--------------|--------------------|
| <ul> <li>Modern</li> </ul> | <ul> <li>Panoramic views</li> </ul> | Beach : 1 Km | Garage no Cars : 1 |

Airport: 20 Km