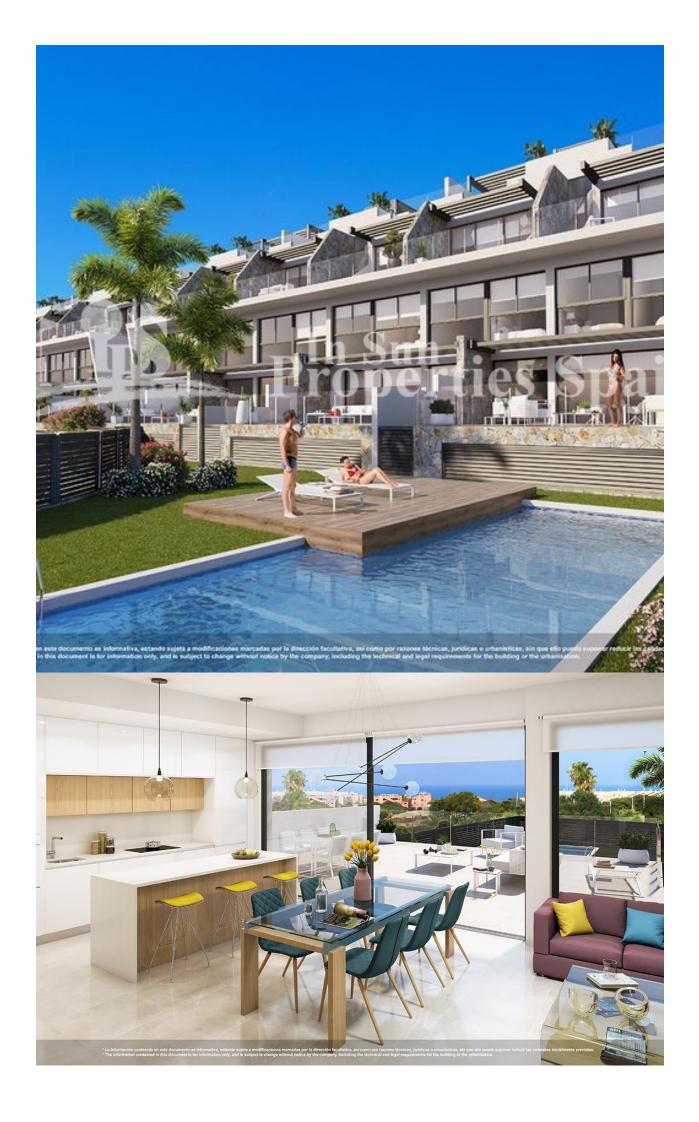

## **DESCRIPTION**

FANTASTIC APARTMENT, TOP FLOOR, IN GUARDAMAR DEL SEGURA with sea views. This 97m2 top floor apartment consists of 3 bedrooms, 2 bathrooms a private 15m2 terrace and 36m2 solarium. The apartment has underground parking included in the price and an optional pool or Jacuzzi. These are high quality homes with luxury equipment in a closed residential complex with a lovely communal pool, sea views and only 800m from Guardamar beach. They are homes to enjoy all year round. Guardamar del Segura is a town located on the Costa Blanca South. It has 11 kilometres of natural beach and its large pine forest. The large port of Guardamar del Segura has activities throughout the year; there is a large sports centre with paddle tennis, tennis, soccer and a large heated swimming pool that works all year round. There is also a library where there is free wifi and computers. There are shopping centers nearby in Torrevieja, the Habaneras shopping centre and only 15 minutes drive is "La Zenia Boulevard" the largest shopping centre in the Alicante region, it's a one-stop destination for clothes, shoes and general supplies. No matter what you're after, chances are you won't walk out empty-handed. In addition to the original established Golf courses on the Orihuela Costa Villamartin, Las Ramblas, Real Campoamor and Las Colinas, Guardamar del Segura area is also well served with excellent courses only 4km away such as La Marquesa. Other courses nearby are la Finca and Vistabella all offering different golf experiences with a variety of sea and mountain views. Just 20km away from the Alicante - Elche