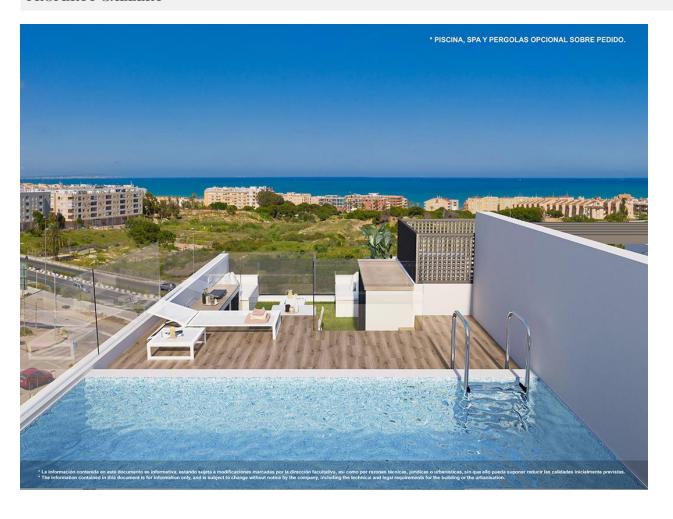

## **DESCRIPTION**

FANTASTIC APARTMENT, TOP FLOOR, IN GUARDAMAR DEL SEGURA with sea views. This 97m2 top floor apartment consists of 3 bedrooms, 2 bathrooms a private 15m2 terrace and 36m2 solarium. The apartment has underground parking included in the price and an optional pool or Jacuzzi. These are high quality homes with luxury equipment in a closed residential complex with a lovely communal pool, sea views and only 800m from Guardamar beach. They are homes to enjoy all year round. Guardamar del Segura is a town located on the Costa Blanca South. It has 11 kilometres of natural beach and its large pine forest. The large port of Guardamar del Segura has activities throughout the year; there is a large sports centre with paddle tennis, tennis, soccer and a large heated swimming pool that works all year round. There is also a library where there is free wifi and computers. There are shopping centers nearby in Torrevieja, the Habaneras shopping centre and only 15 minutes drive is "La Zenia Boulevard" the largest shopping centre in the Alicante region, it's a one-stop destination for clothes, shoes and general supplies. No matter what you're after, chances are you won't walk out empty-handed. In addition to the original established Golf courses on the Orihuela Costa Villamartin, Las Ramblas, Real Campoamor and Las Colinas, Guardamar del Segura area is also well served with excellent courses only 4km away such as La Marquesa. Other courses nearby are la Finca and Vistabella all offering different golf experiences with a variety of sea and mountain views. Just 20km away from the Alicante - Elche

## GARDEN AND TERRACES

• Open terrace

"Experience our experience - Because you deserve the best"