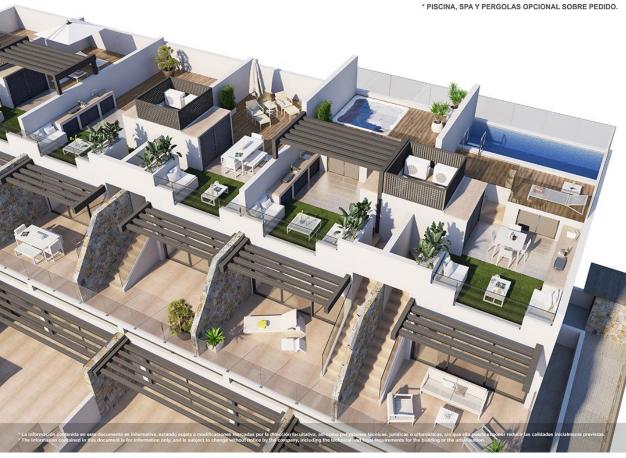

## **DESCRIPTION**

FANTASTIC APARTMENT, TOP FLOOR, IN GUARDAMAR DEL SEGURA with sea views. This 97m2 top floor apartment consists of 3 bedrooms, 2 bathrooms a private 15m2 terrace and 36m2 solarium. The apartment has underground parking included in the price and an optional pool or Jacuzzi. These are high quality homes with luxury equipment in a closed residential complex with a lovely communal pool, sea views and only 800m from Guardamar beach. They are homes to enjoy all year round. Guardamar del Segura is a town located on the Costa Blanca South. It has 11 kilometres of natural beach and its large pine forest. The large port of Guardamar del Segura has activities throughout the year; there is a large sports centre with paddle tennis, tennis, soccer and a large heated swimming pool that works all year round. There is also a library where there is free wifi and computers. There are shopping centers nearby in Torrevieja, the Habaneras shopping centre and only 15 minutes drive is "La Zenia Boulevard" the largest shopping centre in the Alicante region, it's a one-stop destination for clothes, shoes and general supplies. No matter what you're after, chances are you won't walk out empty-handed. In addition to the original established Golf courses on the Orihuela Costa Villamartin, Las Ramblas, Real Campoamor and Las Colinas, Guardamar del Segura area is also well served with excellent courses only 4km away such as La Marquesa. Other courses nearby are la Finca and Vistabella all offering different golf experiences with a variety of sea and mountain views. Just 20km away from the Alicante - Elche