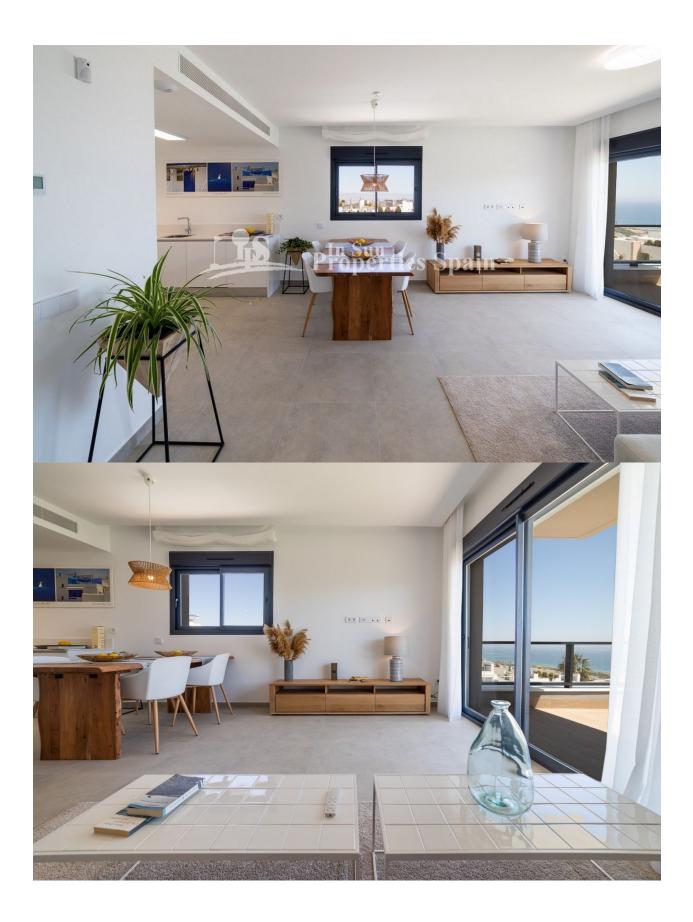

#### **DESCRIPTION**

FABULOUS NEW BUILD APARTMENTS IN SANTA POLA, GRAN ALACANT - only 15 minutes walk to the beach! This 92m2 apartment consists of 3 bedrooms, 2 bathrooms, an 18m2 private terrace with direct access to the blue flag beach of El Carabassi. Built by a developer with over 60 years building homes in Spain, they are one of the best possible choices if you wish to buy a home on the Costa Blanca. The apartment is built to a very high standard on a lovely residential with a pool, private underground parking, storeroom, garden areas, outdoor fitness equipment, parking area for bicycles and a children's play area. The development is just a 15 minutes' walk from the beach at El Carabassi. For golf lovers it's just a 20 minute drive to the Alenda Golf course, 10 minutes to the Plantillo and just 20 minutes to Alicante Golf, to the north of the great port and city of Alicante. To the south of Santa Pola and Torrevieja are numerous golf courses such as the Marquesa and La Finca golf courses. The natural surroundings, a magnificent location between the towns of El Altet and Santa Pola, and the stunning sand dune beaches make the new Iconic apartments perfect for a holiday home or full-time residence. Alicante Airport is 15 minutes drive away and Murcia (Corvera) just over 1 hour.

# **VIEWS**

- Panoramic views
- Sea views

Garage no Cars: 1

Parking no Cars: 1

- **MAIN LIVING AREA**
- Games room • Gym