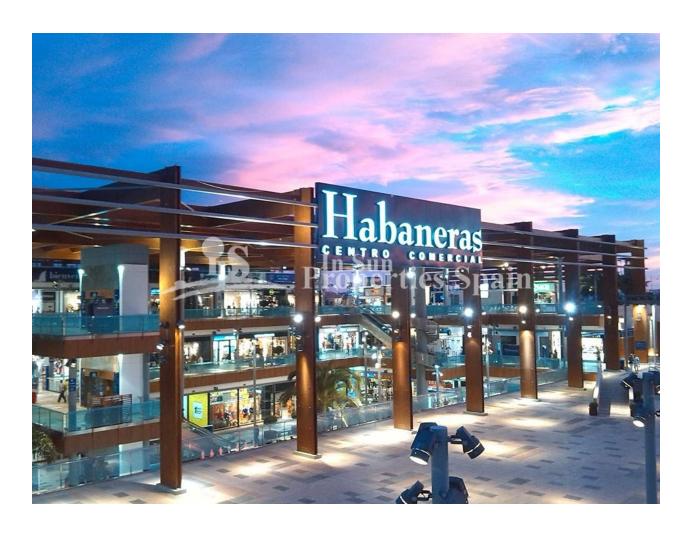

#### DESCRIPTION

NEW BUILD APARTMENTS GROUND FLOOR IN EL RASO GUARDAMAR DEL SEGURA. This 80m2 ground floor apartment consists of 2 bedrooms, 2 bathrooms, an open plan lounge with kitchen, a 19m2 private terrace and a 43m2 private garden. The complex is located in a green area close to the salt lake, all amenities and walking distance to commercial centre, bars and restaurants. El Raso is a part of Guardamar del Segura, a town located on the Costa Blanca South. It has 11 kilometres of natural beach and a large pine forest. The large port of Guardamar del Segura has activities throughout the year, there is a large sports centre with paddle tennis, tennis, soccer and a large heated swimming pool that works all year round. There is also a library where there is free wifi and computers. There is Habernas shopping centre in Torrevieja only 10 minutes drive away and only 15 minutes to "La Zenia Boulevard" the largest shopping centre in the Alicante region, it's a one-stop destination for clothes, shoes and general supplies. No matter what you're after, chances are you won't walk out emptyhanded. In addition to the original established Golf courses on the Orihuela Costa Villamartin, Las Ramblas, Real Campoamor and Las Colinas, Guardamar del Segura area is also well served with excellent courses only 4km away such as La Marquesa. Other courses nearby are la Finca and Vistabella all offering different golf experiences with a variety of sea and mountain views. Just 20km away from the Alicante - Elche (El Altet) airport, where there are many flights every day with connections to the main European cities, due to the demand for tourists on the Costa Blanca. There is also an airport in Murcia (Corvera) and this is 80km away.