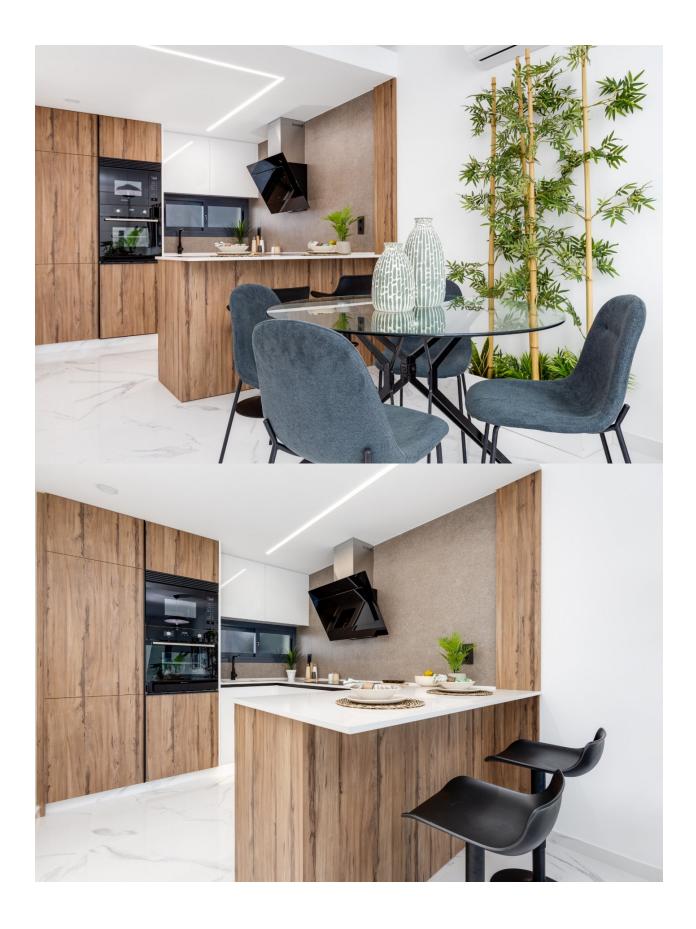

#### DESCRIPTION

NEW BUILD APARTMENTS GROUND FLOOR IN EL RASO GUARDAMAR DEL SEGURA. This 80m2 ground floor apartment consists of 2 bedrooms, 2 bathrooms, an open plan lounge with kitchen, a 19m2 private terrace and a 43m2 private garden. The complex is located in a green area close to the salt lake, all amenities and walking distance to commercial centre, bars and restaurants. El Raso is a part of Guardamar del Segura, a town located on the Costa Blanca South. It has 11 kilometres of natural beach and a large pine forest. The large port of Guardamar del Segura has activities throughout the year, there is a large sports centre with paddle tennis, tennis, soccer and a large heated swimming pool that works all year round. There is also a library where there is free wifi and computers. There is Habernas shopping centre in Torrevieja only 10 minutes drive away and only 15 minutes to "La Zenia Boulevard" the largest shopping centre in the Alicante region, it's a one-stop destination for clothes, shoes and general supplies. No matter what you're after, chances are you won't walk out emptyhanded. In addition to the original established Golf courses on the Orihuela Costa Villamartin, Las Ramblas, Real Campoamor and Las Colinas, Guardamar del Segura area is also well served with excellent courses only 4km away such as La Marquesa. Other courses nearby are la Finca and Vistabella all offering different golf experiences with a variety of sea and mountain views. Just 20km away from the Alicante - Elche (El Altet) airport, where there are many flights every day with connections to the main European cities, due to the demand for tourists on the Costa Blanca. There is also an airport in Murcia (Corvera) and this is 80km away.

# KITCHEN

• Open kitchen