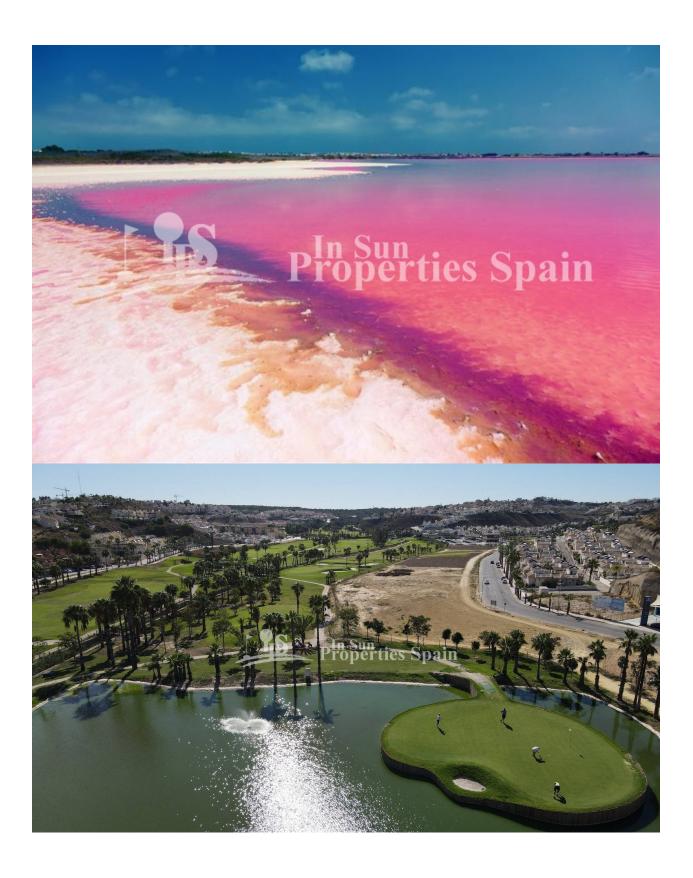

#### DESCRIPTION

NEW BUILD APARTMENTS GROUND FLOOR IN EL RASO GUARDAMAR DEL SEGURA. This 80m2 ground floor apartment consists of 2 bedrooms, 2 bathrooms, an open plan lounge with kitchen, a 19m2 private terrace and a 43m2 private garden. The complex is located in a green area close to the salt lake, all amenities and walking distance to commercial centre, bars and restaurants. El Raso is a part of Guardamar del Segura, a town located on the Costa Blanca South. It has 11 kilometres of natural beach and a large pine forest. The large port of Guardamar del Segura has activities throughout the year, there is a large sports centre with paddle tennis, tennis, soccer and a large heated swimming pool that works all year round. There is also a library where there is free wifi and computers. There is Habernas shopping centre in Torrevieja only 10 minutes drive away and only 15 minutes to "La Zenia Boulevard" the largest shopping centre in the Alicante region, it's a one-stop destination for clothes, shoes and general supplies. No matter what you're after, chances are you won't walk out emptyhanded. In addition to the original established Golf courses on the Orihuela Costa Villamartin, Las Ramblas, Real Campoamor and Las Colinas, Guardamar del Segura area is also well served with excellent courses only 4km away such as La Marquesa. Other courses nearby are la Finca and Vistabella all offering different golf experiences with a variety of sea and mountain views. Just 20km away from the Alicante - Elche (El Altet) airport, where there are many flights every day with connections to the main European cities, due to the demand for tourists on the Costa Blanca. There is also an airport in Murcia (Corvera) and this is 80km away.