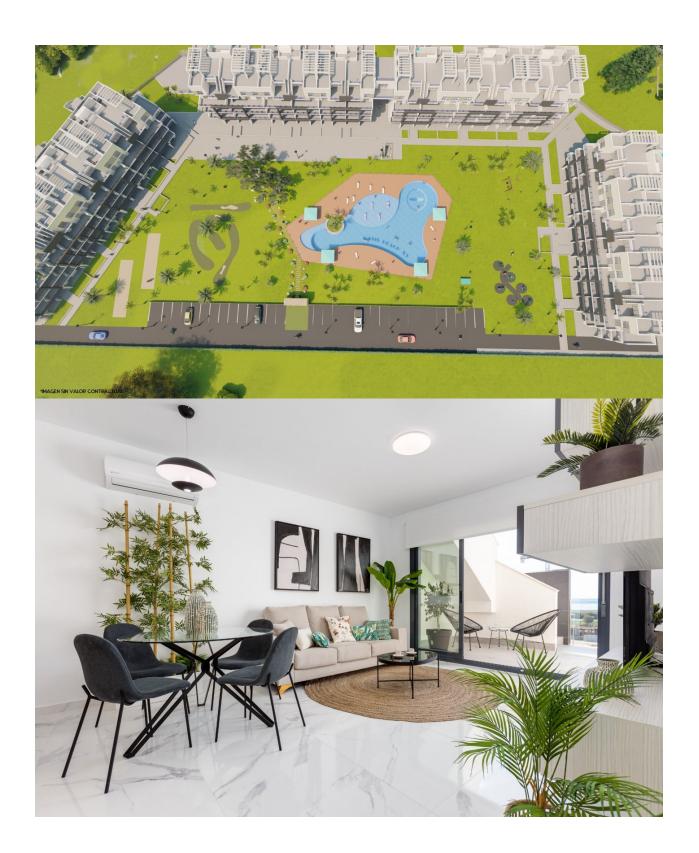

#### DESCRIPTION

NEW BUILD APARTMENTS GROUND FLOOR IN EL RASO GUARDAMAR DEL SEGURA. This 80m2 ground floor apartment consists of 2 bedrooms, 2 bathrooms, an open plan lounge with kitchen, a 19m2 private terrace and a 43m2 private garden. The complex is located in a green area close to the salt lake, all amenities and walking distance to commercial centre, bars and restaurants. El Raso is a part of Guardamar del Segura, a town located on the Costa Blanca South. It has 11 kilometres of natural beach and a large pine forest. The large port of Guardamar del Segura has activities throughout the year, there is a large sports centre with paddle tennis, tennis, soccer and a large heated swimming pool that works all year round. There is also a library where there is free wifi and computers. There is Habernas shopping centre in Torrevieja only 10 minutes drive away and only 15 minutes to "La Zenia Boulevard" the largest shopping centre in the Alicante region, it's a one-stop destination for clothes, shoes and general supplies. No matter what you're after, chances are you won't walk out emptyhanded. In addition to the original established Golf courses on the Orihuela Costa Villamartin, Las Ramblas, Real Campoamor and Las Colinas, Guardamar del Segura area is also well served with excellent courses only 4km away such as La Marquesa. Other courses nearby are la Finca and Vistabella all offering different golf experiences with a variety of sea and mountain views. Just 20km away from the Alicante - Elche (El Altet) airport, where there are many flights every day with connections to the main European cities, due to the demand for tourists on the Costa Blanca. There is also an airport in Murcia (Corvera) and this is 80km away.

# KITCHEN

• Open kitchen

### **GARDEN AND TERRACES**

- Open terrace
- Private gardenCommunal Garden