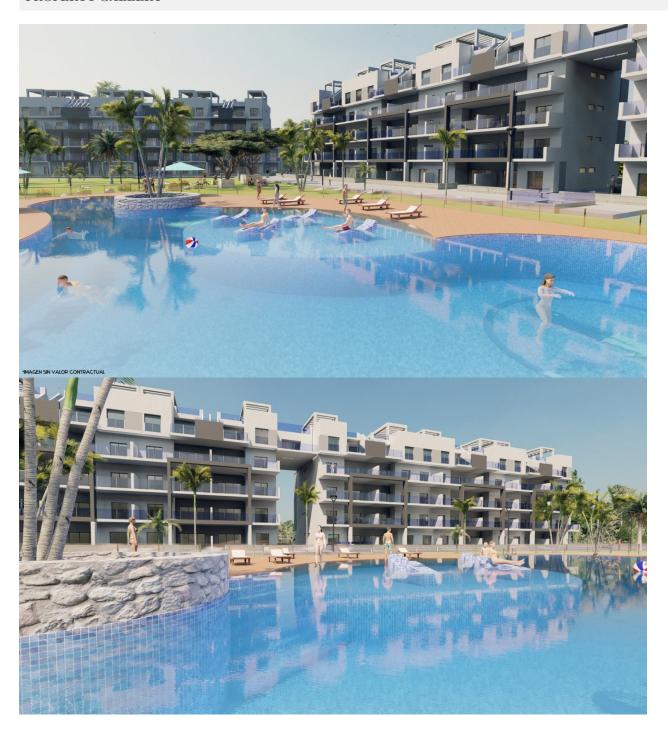

#### DESCRIPTION

NEW BUILD APARTMENTS GROUND FLOOR IN EL RASO GUARDAMAR DEL SEGURA. This 80m2 ground floor apartment consists of 2 bedrooms, 2 bathrooms, an open plan lounge with kitchen, a 19m2 private terrace and a 43m2 private garden. The complex is located in a green area close to the salt lake, all amenities and walking distance to commercial centre, bars and restaurants. El Raso is a part of Guardamar del Segura, a town located on the Costa Blanca South. It has 11 kilometres of natural beach and a large pine forest. The large port of Guardamar del Segura has activities throughout the year, there is a large sports centre with paddle tennis, tennis, soccer and a large heated swimming pool that works all year round. There is also a library where there is free wifi and computers. There is Habernas shopping centre in Torrevieja only 10 minutes drive away and only 15 minutes to "La Zenia Boulevard" the largest shopping centre in the Alicante region, it's a one-stop destination for clothes, shoes and general supplies. No matter what you're after, chances are you won't walk out emptyhanded. In addition to the original established Golf courses on the Orihuela Costa Villamartin, Las Ramblas, Real Campoamor and Las Colinas, Guardamar del Segura area is also well served with excellent courses only 4km away such as La Marquesa. Other courses nearby are la Finca and Vistabella all offering different golf experiences with a variety of sea and mountain views. Just 20km away from the Alicante - Elche (El Altet) airport, where there are many flights every day with connections to the main European cities, due to the demand for tourists on the Costa Blanca. There is also an airport in Murcia (Corvera) and this is 80km away.

### **GARDEN AND TERRACES**

- Open terrace
- Private gardenCommunal Garden