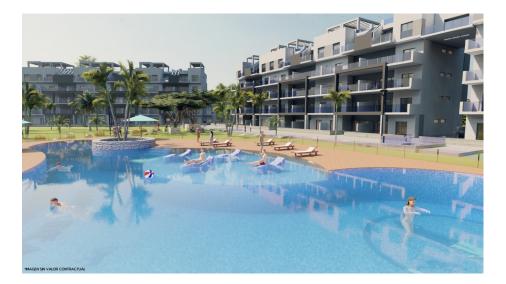

#### DESCRIPTION

NEW BUILD APARTMENTS GROUND FLOOR IN EL RASO GUARDAMAR DEL SEGURA. This 80m2 ground floor apartment consists of 2 bedrooms, 2 bathrooms, an open plan lounge with kitchen, a 19m2 private terrace and a 43m2 private garden. The complex is located in a green area close to the salt lake, all amenities and walking distance to commercial centre, bars and restaurants. El Raso is a part of Guardamar del Segura, a town located on the Costa Blanca South. It has 11 kilometres of natural beach and a large pine forest. The large port of Guardamar del Segura has activities throughout the year, there is a large sports centre with paddle tennis, tennis, soccer and a large heated swimming pool that works all year round. There is also a library where there is free wifi and computers. There is Habernas shopping centre in Torrevieja only 10 minutes drive away and only 15 minutes to "La Zenia Boulevard" the largest shopping centre in the Alicante region, it's a one-stop destination for clothes, shoes and general supplies. No matter what you're after, chances are you won't walk out emptyhanded. In addition to the original established Golf courses on the Orihuela Costa Villamartin, Las Ramblas, Real Campoamor and Las Colinas, Guardamar del Segura area is also well served with excellent courses only 4km away such as La Marquesa. Other courses nearby are la Finca and Vistabella all offering different golf experiences with a variety of sea and mountain views. Just 20km away from the Alicante - Elche (El Altet) airport, where there are many flights every day with connections to the main European cities, due to the demand for tourists on the Costa Blanca. There is also an airport in Murcia (Corvera) and this is 80km away.