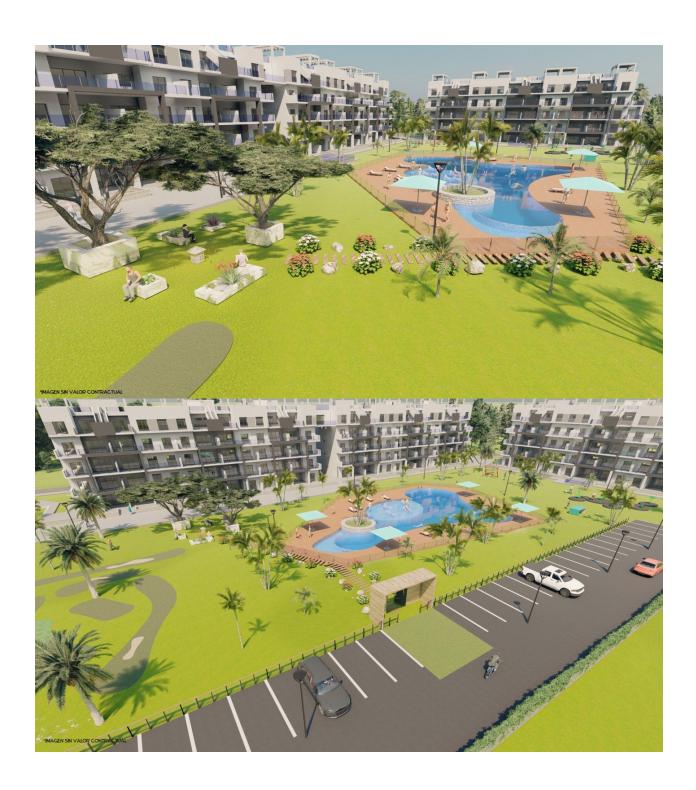

#### DESCRIPTION

NEW BUILD APARTMENTS GROUND FLOOR IN EL RASO GUARDAMAR DEL SEGURA. This 80m2 ground floor apartment consists of 2 bedrooms, 2 bathrooms, an open plan lounge with kitchen, a 19m2 private terrace and a 43m2 private garden. The complex is located in a green area close to the salt lake, all amenities and walking distance to commercial centre, bars and restaurants. El Raso is a part of Guardamar del Segura, a town located on the Costa Blanca South. It has 11 kilometres of natural beach and a large pine forest. The large port of Guardamar del Segura has activities throughout the year, there is a large sports centre with paddle tennis, tennis, soccer and a large heated swimming pool that works all year round. There is also a library where there is free wifi and computers. There is Habernas shopping centre in Torrevieja only 10 minutes drive away and only 15 minutes to "La Zenia Boulevard" the largest shopping centre in the Alicante region, it's a one-stop destination for clothes, shoes and general supplies. No matter what you're after, chances are you won't walk out emptyhanded. In addition to the original established Golf courses on the Orihuela Costa Villamartin, Las Ramblas, Real Campoamor and Las Colinas, Guardamar del Segura area is also well served with excellent courses only 4km away such as La Marquesa. Other courses nearby are la Finca and Vistabella all offering different golf experiences with a variety of sea and mountain views. Just 20km away from the Alicante - Elche (El Altet) airport, where there are many flights every day with connections to the main European cities, due to the demand for tourists on the Costa Blanca. There is also an airport in Murcia (Corvera) and this is 80km away.

### **GARDEN AND TERRACES**

- Open terrace
- Private gardenCommunal Garden