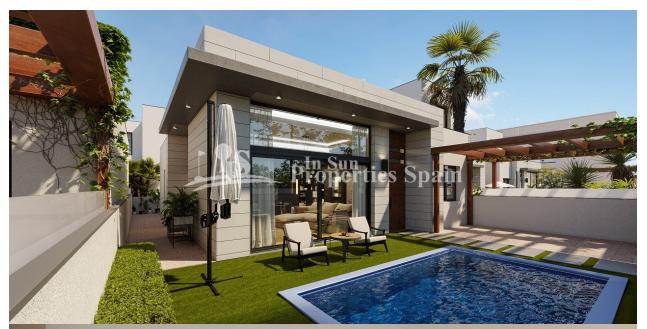

#### **DESCRIPTION**

MAGNIFICENT MEDITERRANEAN VILLA IN PILAR DE LA HORADADA close to the sea. This 109m2 villa has a spacious double height living-dining-kitchen, 3 bedrooms ( with built-in wardrobes), 2 bathrooms (one en suite and with lots of natural light), a garage on the plot and a private garden of 217m2. The villa is clad in natural stone, there is pre-installation of air conditioning by means of ducts in the living-dining room and bedrooms. The outside area is landscaped, has artificial grass, a paved terrace area and private pool. Located in the municipality of Pilar de la horadada, it has an optimal location, with easy access to schools (200m), medical centres (250m), pharmacies (100m), beaches (1.6 km) and surrounded by parks, green areas and transport services. In addition to the original established Golf courses on the Orihuela Costa Villamartin, Las Ramblas, Real Campoamor and Las Colinas approximately 14km away, Pilar de la Horadada is also well served with the excellent course Lo Romero only 4.2km drive. Only 8.2km away between San Javier and San Pedro del Pinatar, is Dos Mares shopping centre, and the major shopping centres of Murcia and Cartagena are also both under an hour's drive away. Further towards the Orihuela Costa, only a 15 minute journey you will find "La Zenia Boulevard" the largest shopping centre in the Alicante region. Nearest Airports: Murcia Corvera Airport 35 minutes (46km) and Alicante Airport 50 minutes (77km)

## **GARDEN AND TERRACES**

- Open terrace
- Play GroundLandscaped
- Fenced
- Stone walls
- Private garden