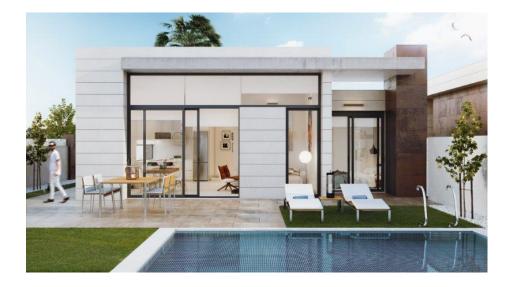

#### **DESCRIPTION**

MAGNIFICENT MEDITERRANEAN VILLA IN PILAR DE LA HORADADA close to the sea. This 109m2 villa has a spacious double height living-dining-kitchen, 3 bedrooms ( with built-in wardrobes), 2 bathrooms (one en suite and with lots of natural light), a garage on the plot and a private garden of 217m2. The villa is clad in natural stone, there is pre-installation of air conditioning by means of ducts in the living-dining room and bedrooms. The outside area is landscaped, has artificial grass, a paved terrace area and private pool. Located in the municipality of Pilar de la horadada, it has an optimal location, with easy access to schools (200m), medical centres (250m), pharmacies (100m), beaches (1.6 km) and surrounded by parks, green areas and transport services. In addition to the original established Golf courses on the Orihuela Costa Villamartin, Las Ramblas, Real Campoamor and Las Colinas approximately 14km away, Pilar de la Horadada is also well served with the excellent course Lo Romero only 4.2km drive. Only 8.2km away between San Javier and San Pedro del Pinatar, is Dos Mares shopping centre, and the major shopping centres of Murcia and Cartagena are also both under an hour's drive away. Further towards the Orihuela Costa, only a 15 minute journey you will find "La Zenia Boulevard" the largest shopping centre in the Alicante region. Nearest Airports: Murcia Corvera Airport 35 minutes (46km) and Alicante Airport 50 minutes (77km)

## **GARDEN AND TERRACES**

- Open terrace
- Play GroundLandscaped
- Fenced
- Stone walls
- Private garden