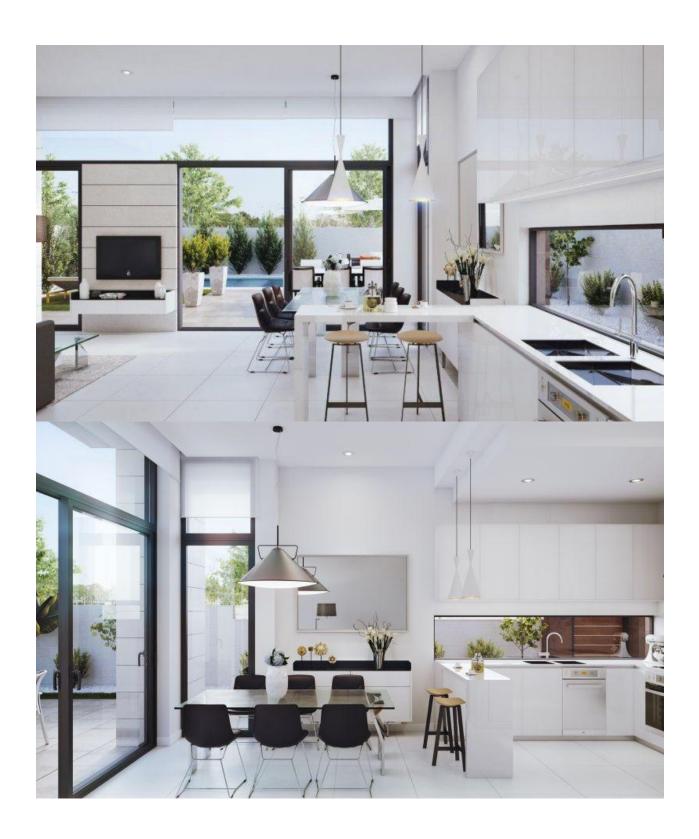

#### **DESCRIPTION**

MAGNIFICENT MEDITERRANEAN VILLA IN PILAR DE LA HORADADA close to the sea. This 109m2 villa has a spacious double height living-dining-kitchen, 3 bedrooms ( with built-in wardrobes), 2 bathrooms (one en suite and with lots of natural light), a garage on the plot and a private garden of 217m2. The villa is clad in natural stone, there is pre-installation of air conditioning by means of ducts in the living-dining room and bedrooms. The outside area is landscaped, has artificial grass, a paved terrace area and private pool. Located in the municipality of Pilar de la horadada, it has an optimal location, with easy access to schools (200m), medical centres (250m), pharmacies (100m), beaches (1.6 km) and surrounded by parks, green areas and transport services. In addition to the original established Golf courses on the Orihuela Costa Villamartin, Las Ramblas, Real Campoamor and Las Colinas approximately 14km away, Pilar de la Horadada is also well served with the excellent course Lo Romero only 4.2km drive. Only 8.2km away between San Javier and San Pedro del Pinatar, is Dos Mares shopping centre, and the major shopping centres of Murcia and Cartagena are also both under an hour's drive away. Further towards the Orihuela Costa, only a 15 minute journey you will find "La Zenia Boulevard" the largest shopping centre in the Alicante region. Nearest Airports: Murcia Corvera Airport 35 minutes (46km) and Alicante Airport 50 minutes (77km)

# **MAIN LIVING AREA**

• Bathroom en-suite