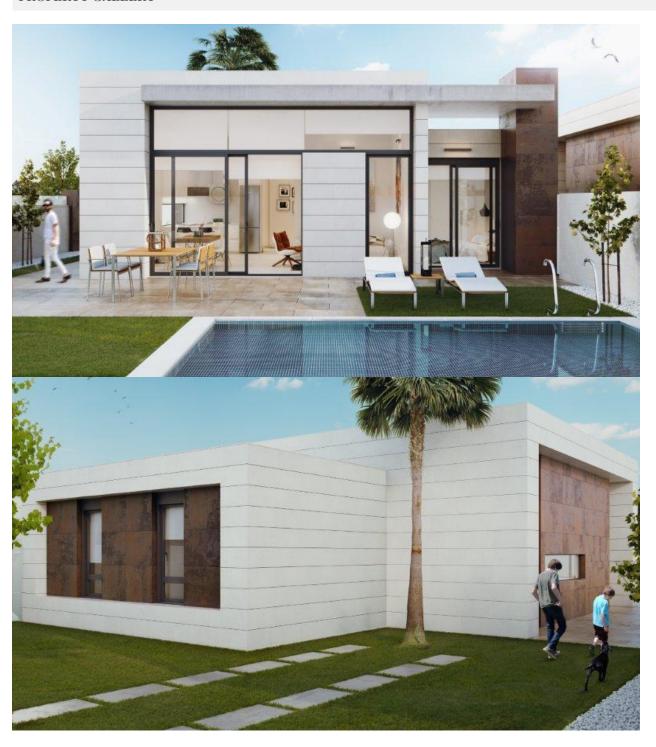

#### **DESCRIPTION**

MAGNIFICENT MEDITERRANEAN VILLA IN PILAR DE LA HORADADA close to the sea. This 109m2 villa has a spacious double height living-dining-kitchen, 3 bedrooms ( with built-in wardrobes), 2 bathrooms (one en suite and with lots of natural light), a garage on the plot and a private garden of 217m2. The villa is clad in natural stone, there is pre-installation of air conditioning by means of ducts in the living-dining room and bedrooms. The outside area is landscaped, has artificial grass, a paved terrace area and private pool. Located in the municipality of Pilar de la horadada, it has an optimal location, with easy access to schools (200m), medical centres (250m), pharmacies (100m), beaches (1.6 km) and surrounded by parks, green areas and transport services. In addition to the original established Golf courses on the Orihuela Costa Villamartin, Las Ramblas, Real Campoamor and Las Colinas approximately 14km away, Pilar de la Horadada is also well served with the excellent course Lo Romero only 4.2km drive. Only 8.2km away between San Javier and San Pedro del Pinatar, is Dos Mares shopping centre, and the major shopping centres of Murcia and Cartagena are also both under an hour's drive away. Further towards the Orihuela Costa, only a 15 minute journey you will find "La Zenia Boulevard" the largest shopping centre in the Alicante region. Nearest Airports: Murcia Corvera Airport 35 minutes (46km) and Alicante Airport 50 minutes (77km)

## **GARDEN AND TERRACES**

- Open terrace
- Play GroundLandscaped
- Fenced
- Stone walls
- Private garden