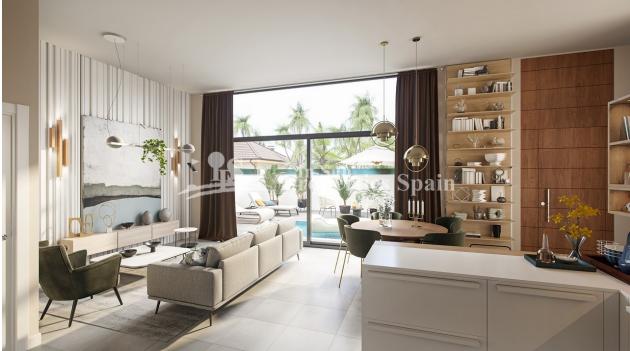

#### **DESCRIPTION**

MAGNIFICENT MEDITERRANEAN VILLA IN PILAR DE LA HORADADA close to the sea. This 109m2 villa has a spacious double height living-dining-kitchen, 3 bedrooms ( with built-in wardrobes), 2 bathrooms (one en suite and with lots of natural light), a garage on the plot and a private garden of 217m2. The villa is clad in natural stone, there is pre-installation of air conditioning by means of ducts in the living-dining room and bedrooms. The outside area is landscaped, has artificial grass, a paved terrace area and private pool. Located in the municipality of Pilar de la horadada, it has an optimal location, with easy access to schools (200m), medical centres (250m), pharmacies (100m), beaches (1.6 km) and surrounded by parks, green areas and transport services. In addition to the original established Golf courses on the Orihuela Costa Villamartin, Las Ramblas, Real Campoamor and Las Colinas approximately 14km away, Pilar de la Horadada is also well served with the excellent course Lo Romero only 4.2km drive. Only 8.2km away between San Javier and San Pedro del Pinatar, is Dos Mares shopping centre, and the major shopping centres of Murcia and Cartagena are also both under an hour's drive away. Further towards the Orihuela Costa, only a 15 minute journey you will find "La Zenia Boulevard" the largest shopping centre in the Alicante region. Nearest Airports: Murcia Corvera Airport 35 minutes (46km) and Alicante Airport 50 minutes (77km)

# **MAIN LIVING AREA**

• Bathroom en-suite