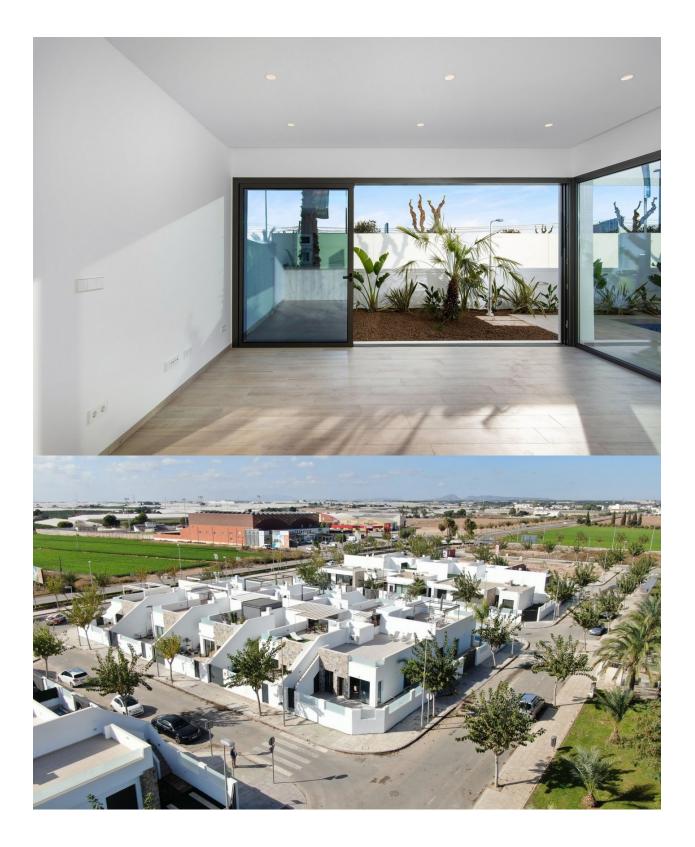

## DESCRIPTION

FANTASTIC VILLA, SEMI-DETACHED, IN PILAR DE LA HORADADA only 3km from the beach. This singlestorey 74m2 villa is in the town of El Pilar de la Horadada, only 3 km from the beach and close to all services. It consists of 2 bedrooms (with built-in wardrobes), 2 bathrooms, a fully equipped kitchen, a large private 122m2 garden, a solarium, pool and parking space inside your plot. All built with top guality materials. Pilar de la Horadada is a typical Spanish village in the most southern part of the Costa Blanca. The large main street has supermarkets, lots of shops, restaurants and bars and some lovely squares. Pilar de Horadada has a wonderful stretch of blue flag beaches with fine sand and clear waters covering four kilometers and is popular with sailing and water sport enthusiasts. Only a five-minute drive and you will find the beautiful beaches of Torre de la Horadada and Mil Palmeras. From the centre of Pilar de la Horadada to the beaches of Torre de la Horadada is the car-free green strip "La Rambla" the total route is approximately 3 kilometers long and can be done on foot, by bicycle or on skates. One of the most characteristic bridges is over La Rambla, "El Puente del Beso" (the bridge of the kiss). This bridge is designed to connect two parts of Pilar de la Horadada. Only 8.2km away between San Javier and San Pedro del Pinatar, is Dos Mares shopping centre, and the major shopping centres of Murcia and Cartagena are also both under an hour's drive away. Further towards the Orihuela Costa, only a 15-minute journey you will find "La Zenia Boulevard" the largest shopping centre in the Alicante region. In addition to the original established Golf courses on the Orihuela Costa Villamartin, Las Ramblas, Real Campoamor and Las Colinas approximately 14km away, Pilar de la Horadada is also well served with the