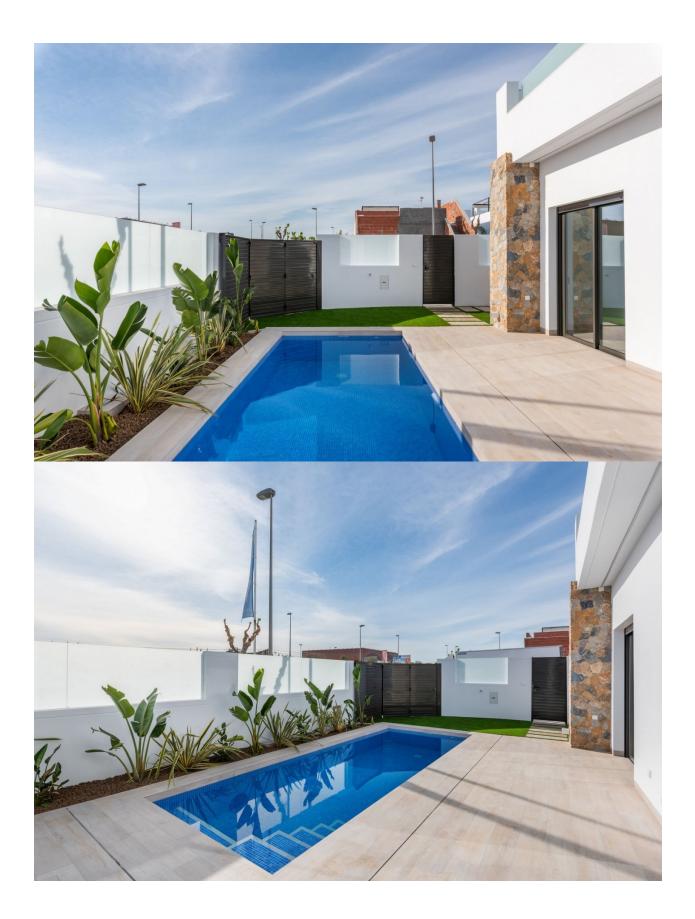

## DESCRIPTION

FANTASTIC VILLA, SEMI-DETACHED, IN PILAR DE LA HORADADA only 3km from the beach. This singlestorey 74m2 villa is in the town of El Pilar de la Horadada, only 3 km from the beach and close to all services. It consists of 2 bedrooms (with built-in wardrobes), 2 bathrooms, a fully equipped kitchen, a large private 122m2 garden, a solarium, pool and parking space inside your plot. All built with top guality materials. Pilar de la Horadada is a typical Spanish village in the most southern part of the Costa Blanca. The large main street has supermarkets, lots of shops, restaurants and bars and some lovely squares. Pilar de Horadada has a wonderful stretch of blue flag beaches with fine sand and clear waters covering four kilometers and is popular with sailing and water sport enthusiasts. Only a five-minute drive and you will find the beautiful beaches of Torre de la Horadada and Mil Palmeras. From the centre of Pilar de la Horadada to the beaches of Torre de la Horadada is the car-free green strip "La Rambla" the total route is approximately 3 kilometers long and can be done on foot, by bicycle or on skates. One of the most characteristic bridges is over La Rambla, "El Puente del Beso" (the bridge of the kiss). This bridge is designed to connect two parts of Pilar de la Horadada. Only 8.2km away between San Javier and San Pedro del Pinatar, is Dos Mares shopping centre, and the major shopping centres of Murcia and Cartagena are also both under an hour's drive away. Further towards the Orihuela Costa, only a 15-minute journey you will find "La Zenia Boulevard" the largest shopping centre in the Alicante region. In addition to the original established Golf courses on the Orihuela Costa Villamartin, Las Ramblas, Real Campoamor and Las Colinas approximately 14km away, Pilar de la Horadada is also well served with the

excellent course Lo Romero only 4.2km drive. Nearest Airports: Murcia Corvera Airport 35 minutes (46km) and Alicante Airport 50 minutes (77km)

| STYLE         | VIEWS                                                     | AIRCONDITIONING                                                                               | DISTANCE TO :                                        |
|---------------|-----------------------------------------------------------|-----------------------------------------------------------------------------------------------|------------------------------------------------------|
| Modern        | Panoramic views                                           | Central airconditioning                                                                       | Beach : 3 Km<br>Airport: 50 Km<br>Town center : 1 Km |
| ORIENTATION   | FURNITURE                                                 | PARKING                                                                                       | MAIN LIVING AREA                                     |
| South west    | Not furnished                                             | Parking no Cars: 1                                                                            | Storage                                              |
| FLOARING      | KITCHEN                                                   | GARDEN AND                                                                                    | HEATING                                              |
| • Tile floors | <ul><li> Open kitchen</li><li> Equipped kitchen</li></ul> | <ul> <li>Open terrace</li> <li>Fenced</li> <li>Stone walls</li> <li>Private garden</li> </ul> | Central electric heating                             |