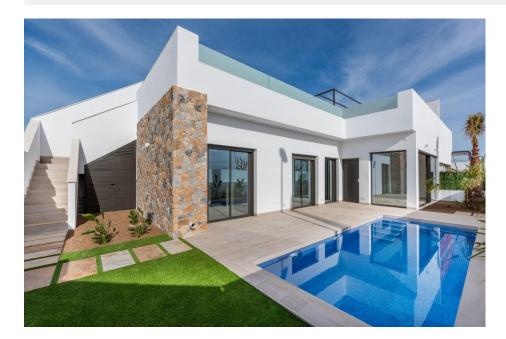

## DESCRIPTION

FANTASTIC VILLA, SEMI-DETACHED, IN PILAR DE LA HORADADA only 3km from the beach. This singlestorey 74m2 villa is in the town of El Pilar de la Horadada, only 3 km from the beach and close to all services. It consists of 2 bedrooms (with built-in wardrobes), 2 bathrooms, a fully equipped kitchen, a large private 122m2 garden, a solarium, pool and parking space inside your plot. All built with top guality materials. Pilar de la Horadada is a typical Spanish village in the most southern part of the Costa Blanca. The large main street has supermarkets, lots of shops, restaurants and bars and some lovely squares. Pilar de Horadada has a wonderful stretch of blue flag beaches with fine sand and clear waters covering four kilometers and is popular with sailing and water sport enthusiasts. Only a five-minute drive and you will find the beautiful beaches of Torre de la Horadada and Mil Palmeras. From the centre of Pilar de la Horadada to the beaches of Torre de la Horadada is the car-free green strip "La Rambla" the total route is approximately 3 kilometers long and can be done on foot, by bicycle or on skates. One of the most characteristic bridges is over La Rambla, "El Puente del Beso" (the bridge of the kiss). This bridge is designed to connect two parts of Pilar de la Horadada. Only 8.2km away between San Javier and San Pedro del Pinatar, is Dos Mares shopping centre, and the major shopping centres of Murcia and Cartagena are also both under an hour's drive away. Further towards the Orihuela Costa, only a 15-minute journey you will find "La Zenia Boulevard" the largest shopping centre in the Alicante region. In addition to the original established Golf courses on the Orihuela Costa Villamartin, Las Ramblas, Real Campoamor and Las Colinas approximately 14km away, Pilar de la Horadada is also well served with the