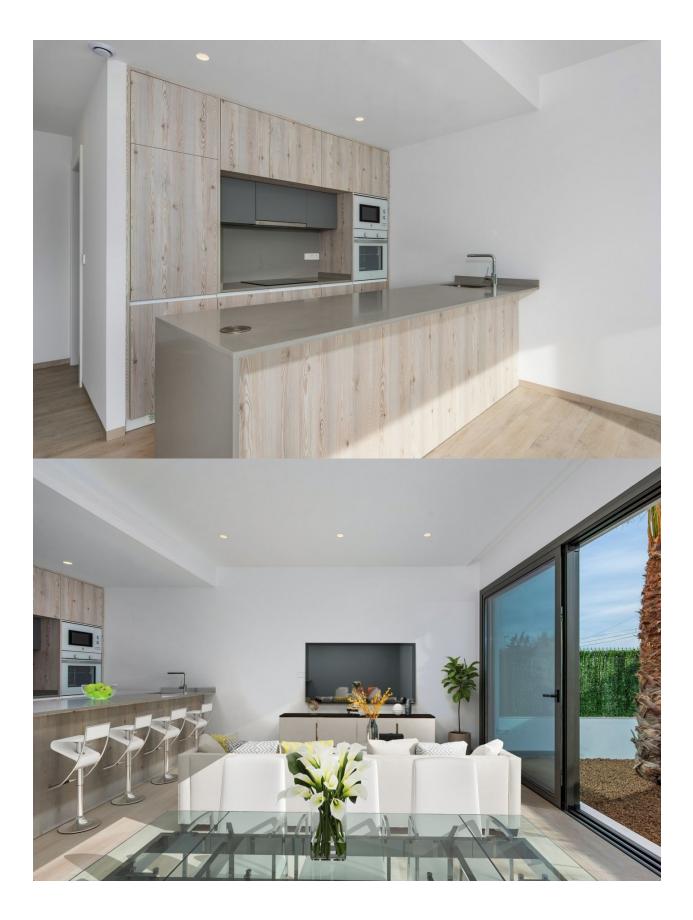

## DESCRIPTION

FANTASTIC VILLA, SEMI-DETACHED, IN PILAR DE LA HORADADA only 3km from the beach. This singlestorey 74m2 villa is in the town of El Pilar de la Horadada, only 3 km from the beach and close to all services. It consists of 2 bedrooms (with built-in wardrobes), 2 bathrooms, a fully equipped kitchen, a large private 122m2 garden, a solarium, pool and parking space inside your plot. All built with top guality materials. Pilar de la Horadada is a typical Spanish village in the most southern part of the Costa Blanca. The large main street has supermarkets, lots of shops, restaurants and bars and some lovely squares. Pilar de Horadada has a wonderful stretch of blue flag beaches with fine sand and clear waters covering four kilometers and is popular with sailing and water sport enthusiasts. Only a five-minute drive and you will find the beautiful beaches of Torre de la Horadada and Mil Palmeras. From the centre of Pilar de la Horadada to the beaches of Torre de la Horadada is the car-free green strip "La Rambla" the total route is approximately 3 kilometers long and can be done on foot, by bicycle or on skates. One of the most characteristic bridges is over La Rambla, "El Puente del Beso" (the bridge of the kiss). This bridge is designed to connect two parts of Pilar de la Horadada. Only 8.2km away between San Javier and San Pedro del Pinatar, is Dos Mares shopping centre, and the major shopping centres of Murcia and Cartagena are also both under an hour's drive away. Further towards the Orihuela Costa, only a 15-minute journey you will find "La Zenia Boulevard" the largest shopping centre in the Alicante region. In addition to the original established Golf courses on the Orihuela Costa Villamartin, Las Ramblas, Real Campoamor and Las Colinas approximately 14km away, Pilar de la Horadada is also well served with the