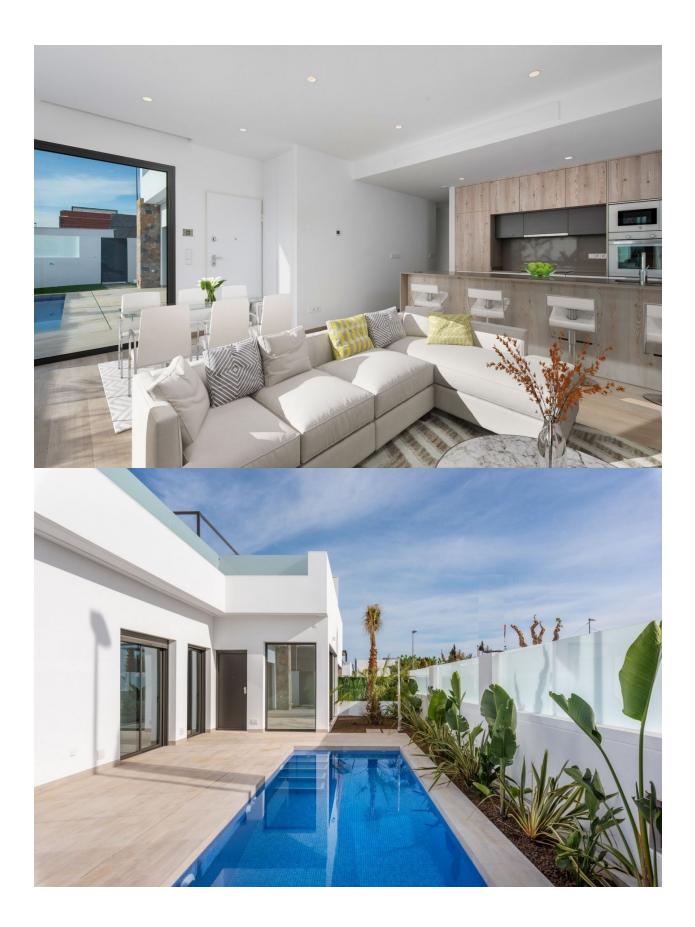

## DESCRIPTION

FANTASTIC VILLA, SEMI-DETACHED, IN PILAR DE LA HORADADA only 3km from the beach. This singlestorey 74m2 villa is in the town of El Pilar de la Horadada, only 3 km from the beach and close to all services. It consists of 2 bedrooms (with built-in wardrobes), 2 bathrooms, a fully equipped kitchen, a large private 122m2 garden, a solarium, pool and parking space inside your plot. All built with top guality materials. Pilar de la Horadada is a typical Spanish village in the most southern part of the Costa Blanca. The large main street has supermarkets, lots of shops, restaurants and bars and some lovely squares. Pilar de Horadada has a wonderful stretch of blue flag beaches with fine sand and clear waters covering four kilometers and is popular with sailing and water sport enthusiasts. Only a five-minute drive and you will find the beautiful beaches of Torre de la Horadada and Mil Palmeras. From the centre of Pilar de la Horadada to the beaches of Torre de la Horadada is the car-free green strip "La Rambla" the total route is approximately 3 kilometers long and can be done on foot, by bicycle or on skates. One of the most characteristic bridges is over La Rambla, "El Puente del Beso" (the bridge of the kiss). This bridge is designed to connect two parts of Pilar de la Horadada. Only 8.2km away between San Javier and San Pedro del Pinatar, is Dos Mares shopping centre, and the major shopping centres of Murcia and Cartagena are also both under an hour's drive away. Further towards the Orihuela Costa, only a 15-minute journey you will find "La Zenia Boulevard" the largest shopping centre in the Alicante region. In addition to the original established Golf courses on the Orihuela Costa Villamartin, Las Ramblas, Real Campoamor and Las Colinas approximately 14km away, Pilar de la Horadada is also well served with the

## **EXTRA**

- Built in wardrobesReinforced doorDouble glazed windowsStorage room