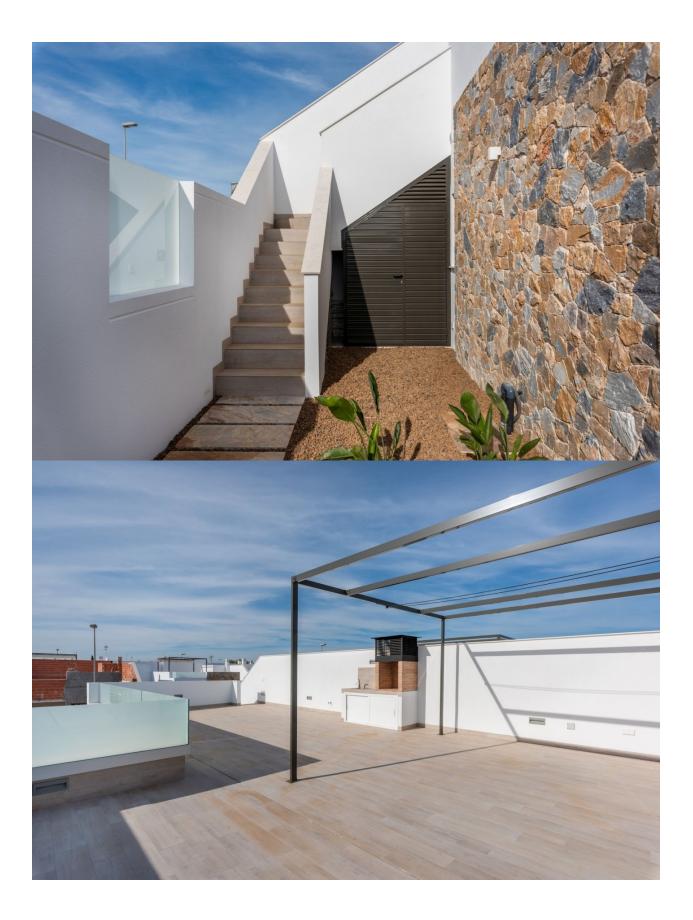

## DESCRIPTION

FANTASTIC VILLA, SEMI-DETACHED, IN PILAR DE LA HORADADA only 3km from the beach. This singlestorey 74m2 villa is in the town of El Pilar de la Horadada, only 3 km from the beach and close to all services. It consists of 2 bedrooms (with built-in wardrobes), 2 bathrooms, a fully equipped kitchen, a large private 122m2 garden, a solarium, pool and parking space inside your plot. All built with top guality materials. Pilar de la Horadada is a typical Spanish village in the most southern part of the Costa Blanca. The large main street has supermarkets, lots of shops, restaurants and bars and some lovely squares. Pilar de Horadada has a wonderful stretch of blue flag beaches with fine sand and clear waters covering four kilometers and is popular with sailing and water sport enthusiasts. Only a five-minute drive and you will find the beautiful beaches of Torre de la Horadada and Mil Palmeras. From the centre of Pilar de la Horadada to the beaches of Torre de la Horadada is the car-free green strip "La Rambla" the total route is approximately 3 kilometers long and can be done on foot, by bicycle or on skates. One of the most characteristic bridges is over La Rambla, "El Puente del Beso" (the bridge of the kiss). This bridge is designed to connect two parts of Pilar de la Horadada. Only 8.2km away between San Javier and San Pedro del Pinatar, is Dos Mares shopping centre, and the major shopping centres of Murcia and Cartagena are also both under an hour's drive away. Further towards the Orihuela Costa, only a 15-minute journey you will find "La Zenia Boulevard" the largest shopping centre in the Alicante region. In addition to the original established Golf courses on the Orihuela Costa Villamartin, Las Ramblas, Real Campoamor and Las Colinas approximately 14km away, Pilar de la Horadada is also well served with the

excellent course Lo Romero only 4.2km drive. Nearest Airports: Murcia Corvera Airport 35 minutes (46km) and Alicante Airport 50 minutes (77km)

| STYLE         | VIEWS                                                     | AIRCONDITIONING                                                                               | DISTANCE TO :                                        |
|---------------|-----------------------------------------------------------|-----------------------------------------------------------------------------------------------|------------------------------------------------------|
| Modern        | Panoramic views                                           | Central airconditioning                                                                       | Beach : 3 Km<br>Airport: 50 Km<br>Town center : 1 Km |
| ORIENTATION   | FURNITURE                                                 | PARKING                                                                                       | MAIN LIVING AREA                                     |
| South west    | Not furnished                                             | Parking no Cars: 1                                                                            | Storage                                              |
| FLOARING      | KITCHEN                                                   | GARDEN AND                                                                                    | HEATING                                              |
| • Tile floors | <ul><li> Open kitchen</li><li> Equipped kitchen</li></ul> | <ul> <li>Open terrace</li> <li>Fenced</li> <li>Stone walls</li> <li>Private garden</li> </ul> | Central electric heating                             |