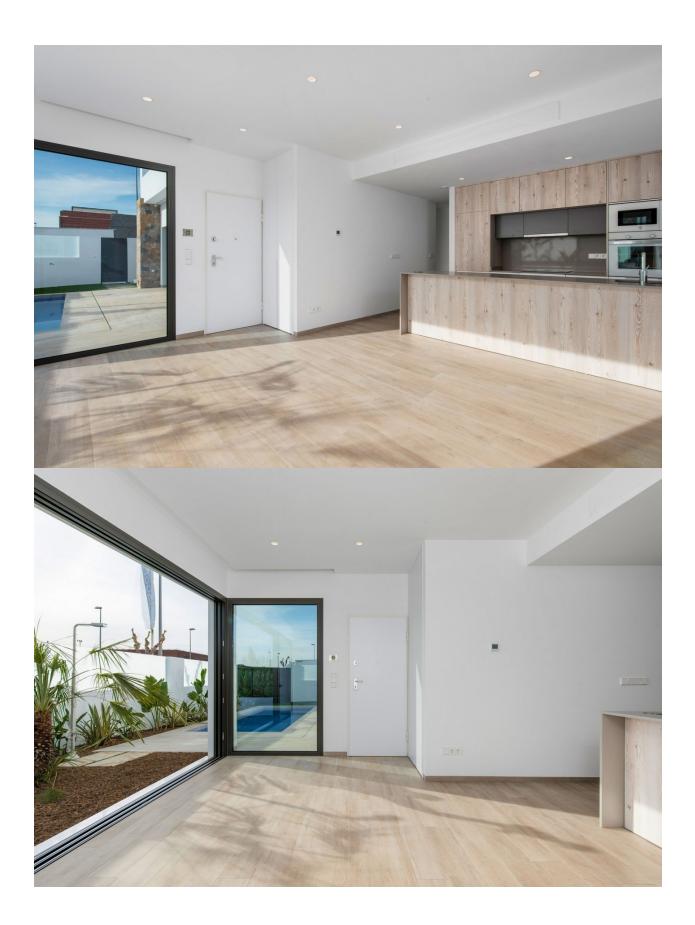

## DESCRIPTION

FANTASTIC VILLA, SEMI-DETACHED, IN PILAR DE LA HORADADA only 3km from the beach. This singlestorey 74m2 villa is in the town of El Pilar de la Horadada, only 3 km from the beach and close to all services. It consists of 2 bedrooms (with built-in wardrobes), 2 bathrooms, a fully equipped kitchen, a large private 122m2 garden, a solarium, pool and parking space inside your plot. All built with top guality materials. Pilar de la Horadada is a typical Spanish village in the most southern part of the Costa Blanca. The large main street has supermarkets, lots of shops, restaurants and bars and some lovely squares. Pilar de Horadada has a wonderful stretch of blue flag beaches with fine sand and clear waters covering four kilometers and is popular with sailing and water sport enthusiasts. Only a five-minute drive and you will find the beautiful beaches of Torre de la Horadada and Mil Palmeras. From the centre of Pilar de la Horadada to the beaches of Torre de la Horadada is the car-free green strip "La Rambla" the total route is approximately 3 kilometers long and can be done on foot, by bicycle or on skates. One of the most characteristic bridges is over La Rambla, "El Puente del Beso" (the bridge of the kiss). This bridge is designed to connect two parts of Pilar de la Horadada. Only 8.2km away between San Javier and San Pedro del Pinatar, is Dos Mares shopping centre, and the major shopping centres of Murcia and Cartagena are also both under an hour's drive away. Further towards the Orihuela Costa, only a 15-minute journey you will find "La Zenia Boulevard" the largest shopping centre in the Alicante region. In addition to the original established Golf courses on the Orihuela Costa Villamartin, Las Ramblas, Real Campoamor and Las Colinas approximately 14km away, Pilar de la Horadada is also well served with the

excellent course Lo Romero only 4.2km drive. Nearest Airports: Murcia Corvera Airport 35 minutes (46km) and Alicante Airport 50 minutes (77km)

| STYLE         | VIEWS                                                     | AIRCONDITIONING                                                                               | DISTANCE TO :                                        |
|---------------|-----------------------------------------------------------|-----------------------------------------------------------------------------------------------|------------------------------------------------------|
| Modern        | Panoramic views                                           | Central airconditioning                                                                       | Beach : 3 Km<br>Airport: 50 Km<br>Town center : 1 Km |
| ORIENTATION   | FURNITURE                                                 | PARKING                                                                                       | MAIN LIVING AREA                                     |
| South west    | Not furnished                                             | Parking no Cars: 1                                                                            | Storage                                              |
| FLOARING      | KITCHEN                                                   | GARDEN AND                                                                                    | HEATING                                              |
| • Tile floors | <ul><li> Open kitchen</li><li> Equipped kitchen</li></ul> | <ul> <li>Open terrace</li> <li>Fenced</li> <li>Stone walls</li> <li>Private garden</li> </ul> | Central electric heating                             |