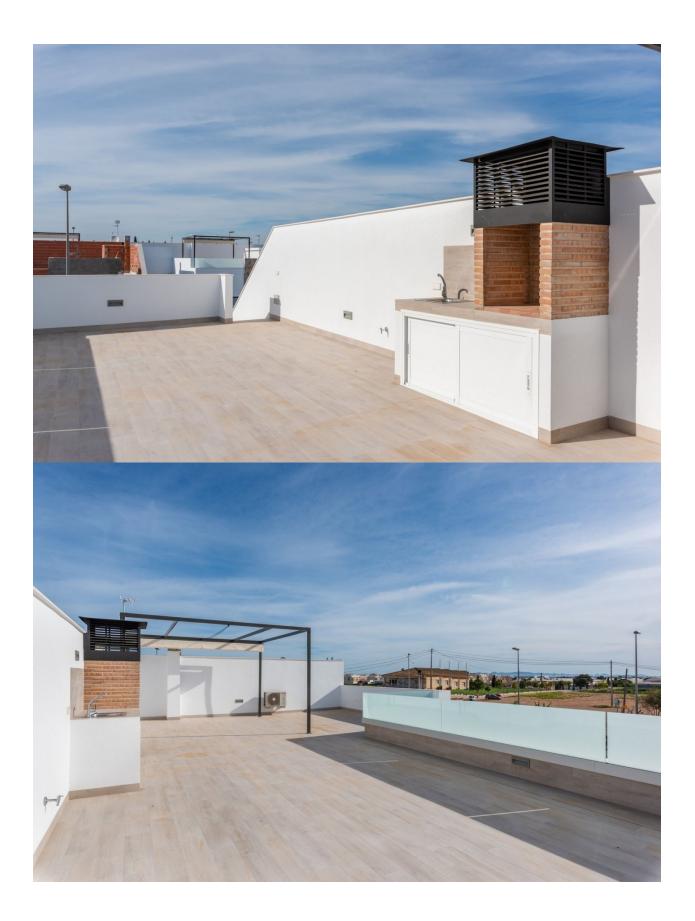

## DESCRIPTION

FANTASTIC VILLA, SEMI-DETACHED, IN PILAR DE LA HORADADA only 3km from the beach. This singlestorey 74m2 villa is in the town of El Pilar de la Horadada, only 3 km from the beach and close to all services. It consists of 2 bedrooms (with built-in wardrobes), 2 bathrooms, a fully equipped kitchen, a large private 122m2 garden, a solarium, pool and parking space inside your plot. All built with top guality materials. Pilar de la Horadada is a typical Spanish village in the most southern part of the Costa Blanca. The large main street has supermarkets, lots of shops, restaurants and bars and some lovely squares. Pilar de Horadada has a wonderful stretch of blue flag beaches with fine sand and clear waters covering four kilometers and is popular with sailing and water sport enthusiasts. Only a five-minute drive and you will find the beautiful beaches of Torre de la Horadada and Mil Palmeras. From the centre of Pilar de la Horadada to the beaches of Torre de la Horadada is the car-free green strip "La Rambla" the total route is approximately 3 kilometers long and can be done on foot, by bicycle or on skates. One of the most characteristic bridges is over La Rambla, "El Puente del Beso" (the bridge of the kiss). This bridge is designed to connect two parts of Pilar de la Horadada. Only 8.2km away between San Javier and San Pedro del Pinatar, is Dos Mares shopping centre, and the major shopping centres of Murcia and Cartagena are also both under an hour's drive away. Further towards the Orihuela Costa, only a 15-minute journey you will find "La Zenia Boulevard" the largest shopping centre in the Alicante region. In addition to the original established Golf courses on the Orihuela Costa Villamartin, Las Ramblas, Real Campoamor and Las Colinas approximately 14km away, Pilar de la Horadada is also well served with the

excellent course Lo Romero only 4.2km drive. Nearest Airports: Murcia Corvera Airport 35 minutes (46km) and Alicante Airport 50 minutes (77km)

| STYLE         | VIEWS                                                     | AIRCONDITIONING                                                                               | DISTANCE TO :                                        |
|---------------|-----------------------------------------------------------|-----------------------------------------------------------------------------------------------|------------------------------------------------------|
| Modern        | Panoramic views                                           | Central airconditioning                                                                       | Beach : 3 Km<br>Airport: 50 Km<br>Town center : 1 Km |
| ORIENTATION   | FURNITURE                                                 | PARKING                                                                                       | MAIN LIVING AREA                                     |
| South west    | Not furnished                                             | Parking no Cars: 1                                                                            | Storage                                              |
| FLOARING      | KITCHEN                                                   | GARDEN AND                                                                                    | HEATING                                              |
| • Tile floors | <ul><li> Open kitchen</li><li> Equipped kitchen</li></ul> | <ul> <li>Open terrace</li> <li>Fenced</li> <li>Stone walls</li> <li>Private garden</li> </ul> | Central electric heating                             |