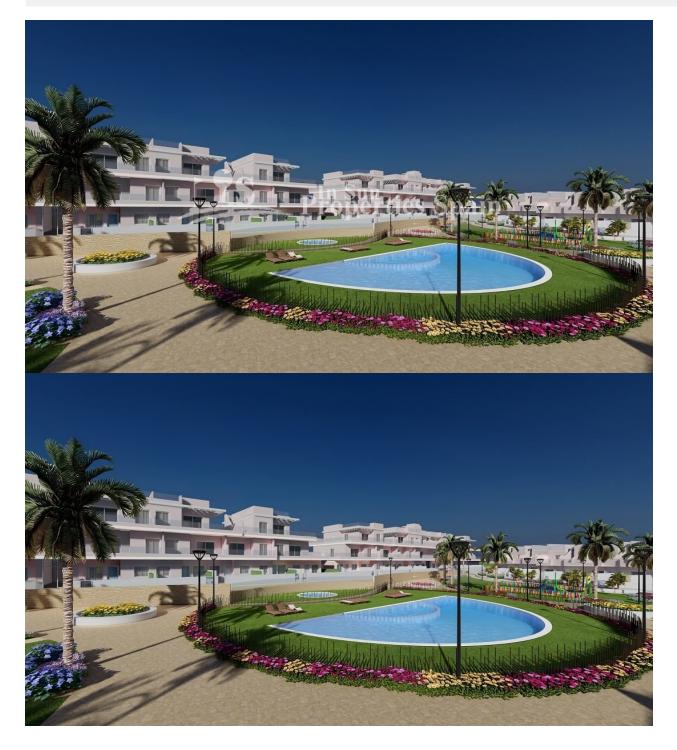

#### DESCRIPTION

FANTASTIC RESIDENTIAL OF APARTMENTS, GROUND FLOOR, IN LA TORRE DE LA HORADADA 400 meters from the beach. This 96m2 ground floor apartment consists of 3 bedrooms, 2 bathrooms and a private 89m2 garden. Enjoy the Costa Blanca with all the comforts and facilities with the aroma of the Mediterranean Sea and its beaches, which is located just 400 meters from this wonderful residential area with gardens, playground for the little ones, community pool with Jacuzzi, and fitness area, in addition to, of course, equipped with private parking. In addition to the original established Golf courses on the Orihuela Costa Villamartin, Las Ramblas, Real Campoamor and Las Colinas approximately 13km away, Torre de la Horadada is also well served with the excellent course Lo Romero only 7.5km drive. Only 9km away between San Javier and San Pedro del Pinatar, is Dos Mares shopping centre, and the major shopping centres of Murcia and Cartagena are also both under an hour's drive away. Further towards the Orihuela Costa, only a 12 minute journey you will find "La Zenia Boulevard" the largest shopping centre in the Alicante region. This residential has all the services and the best details, surrounded by sea, nature, golf, and perfectly connected to convenient highways and nearby Airports, Murcia (Corvera) 35 minutes drive and Alicante only 45 minutes.

#### GARDEN AND TERRACES

- Covered terrace
- Open terrace
- Play Ground
- Landscaped
- Fenced
- Stone walls
- Electric gate
- Private garden