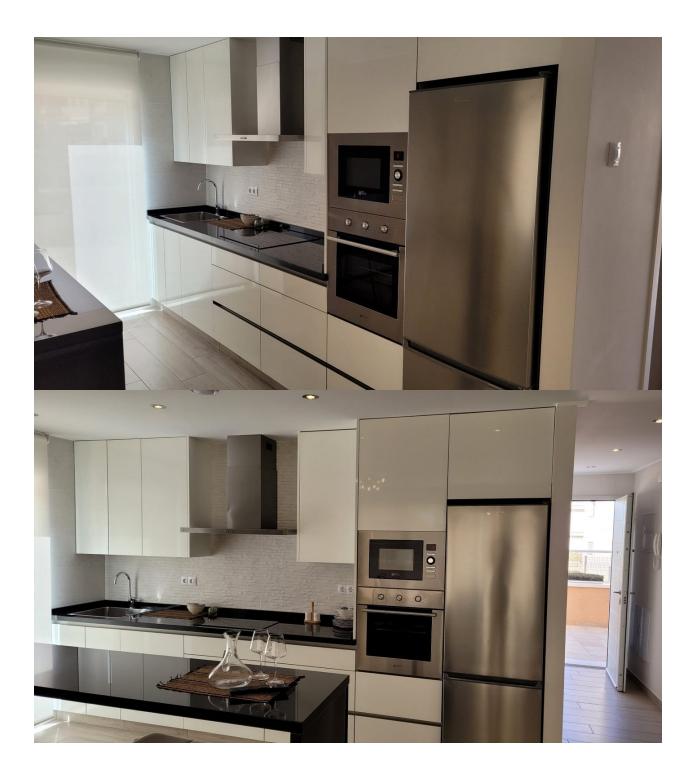

y sea, nature, golf, and perfectly connected to convenient highways and nearby Airports, Murcia (Corvera) 35 minutes drive and Alicante only 45 minutes.

()

#### STYLE

- Modern
- Contemporary

## FURNITURE

Not furnished

### **KITCHEN**

- Open kitchen
- Equipped kitchen
- Granite countertop

## VIEWS

Panoramic views

# PARKING

## Garage no Cars : 1

#### GARDEN AND TERRACES

- Covered terrace
- Open terrace
- Play Ground
- Landscaped
- Fenced
- Stone walls
- Electric gate
- Private garden

## AIRCONDITIONING

• Central airconditioning

## MAIN LIVING AREA

- Storage
- Bathroom en-suite

#### EXTRA

- Outdoor jacuzzi
- Built in wardrobes
- Reinforced door
- Double glazed windows

# DISTANCE TO :

- Beach : 200 m
- Airport: 60 Km

## FLOARING

• Tile floors

## PROPERTY GALLERY























"Experience our experience - Because you deserve the best"