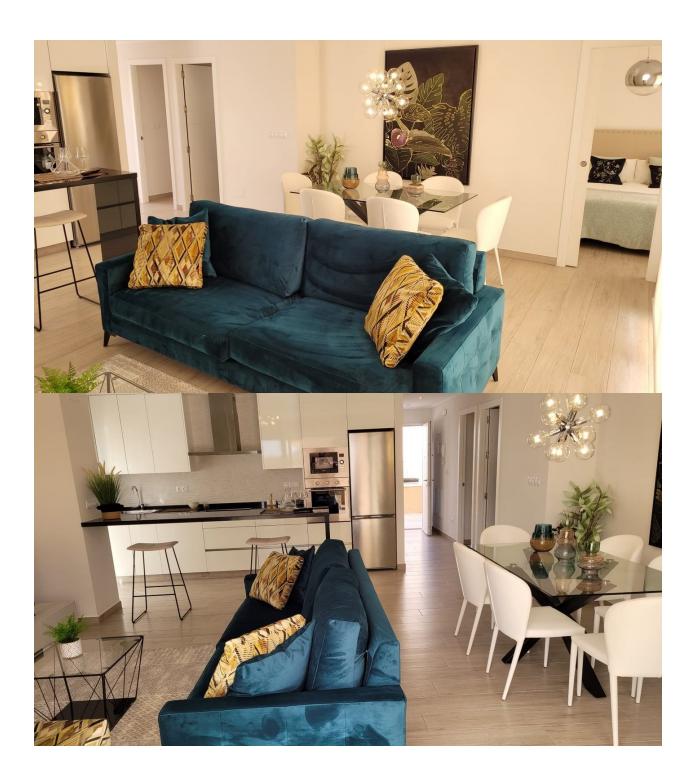

#### DESCRIPTION

FANTASTIC RESIDENTIAL OF APARTMENTS, GROUND FLOOR, IN LA TORRE DE LA HORADADA 400 meters from the beach. This 96m2 ground floor apartment consists of 3 bedrooms, 2 bathrooms and a private 89m2 garden. Enjoy the Costa Blanca with all the comforts and facilities with the aroma of the Mediterranean Sea and its beaches, which is located just 400 meters from this wonderful residential area with gardens, playground for the little ones, community pool with Jacuzzi, and fitness area, in addition to, of course, equipped with private parking. In addition to the original established Golf courses on the Orihuela Costa Villamartin, Las Ramblas, Real Campoamor and Las Colinas approximately 13km away, Torre de la Horadada is also well served with the excellent course Lo Romero only 7.5km drive. Only 9km away between San Javier and San Pedro del Pinatar, is Dos Mares shopping centre, and the major shopping centres of Murcia and Cartagena are also both under an hour's drive away. Further towards the Orihuela Costa, only a 12 minute journey you will find "La Zenia Boulevard" the largest shopping centre in the Alicante region. This residential has all the services and the best details, surrounded by sea, nature, golf, and perfectly connected to convenient highways and nearby Airports, Murcia (Corvera) 35 minutes drive and Alicante only 45 minutes.

### **KITCHEN**

- Open kitchen
- Equipped kitchen
- Granite countertop

## MAIN LIVING AREA

- Storage
- Bathroom en-suite