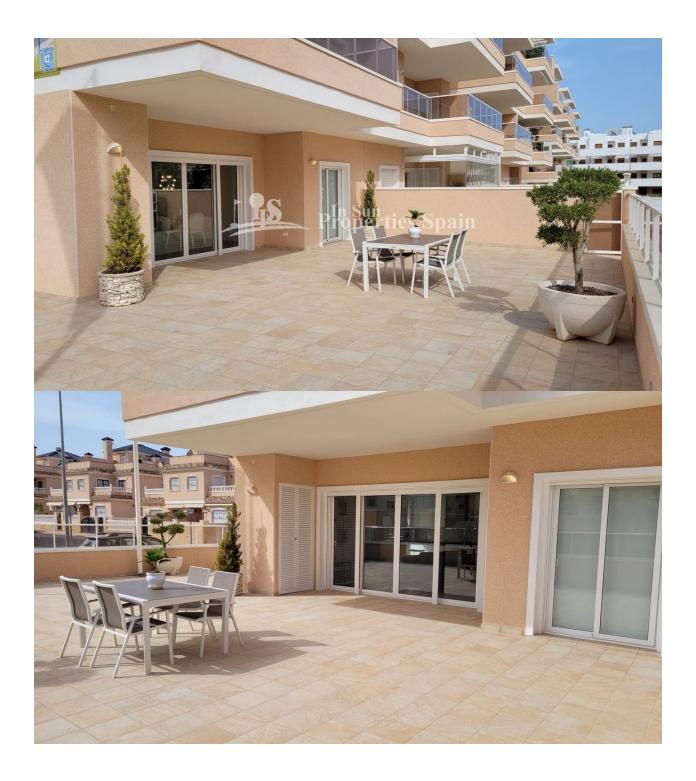

#### DESCRIPTION

FANTASTIC RESIDENTIAL OF APARTMENTS, GROUND FLOOR, IN LA TORRE DE LA HORADADA 400 meters from the beach. This 96m2 ground floor apartment consists of 3 bedrooms, 2 bathrooms and a private 89m2 garden. Enjoy the Costa Blanca with all the comforts and facilities with the aroma of the Mediterranean Sea and its beaches, which is located just 400 meters from this wonderful residential area with gardens, playground for the little ones, community pool with Jacuzzi, and fitness area, in addition to, of course, equipped with private parking. In addition to the original established Golf courses on the Orihuela Costa Villamartin, Las Ramblas, Real Campoamor and Las Colinas approximately 13km away, Torre de la Horadada is also well served with the excellent course Lo Romero only 7.5km drive. Only 9km away between San Javier and San Pedro del Pinatar, is Dos Mares shopping centre, and the major shopping centres of Murcia and Cartagena are also both under an hour's drive away. Further towards the Orihuela Costa, only a 12 minute journey you will find "La Zenia Boulevard" the largest shopping centre in the Alicante region. This residential has all the services and the best details, surrounded by sea, nature, golf, and perfectly connected to convenient highways and nearby Airports, Murcia (Corvera) 35 minutes drive and Alicante only 45 minutes.

#### GARDEN AND TERRACES

- Covered terrace
- Open terrace
- Play Ground
- Landscaped
- Fenced
- Stone walls
- Electric gate
- Private garden