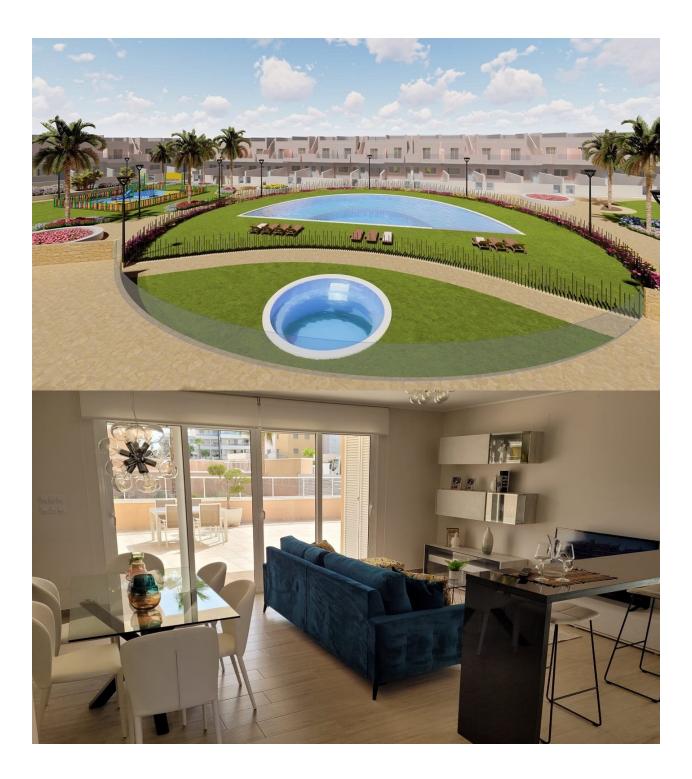

#### DESCRIPTION

FANTASTIC RESIDENTIAL OF APARTMENTS, GROUND FLOOR, IN LA TORRE DE LA HORADADA 400 meters from the beach. This 96m2 ground floor apartment consists of 3 bedrooms, 2 bathrooms and a private 89m2 garden. Enjoy the Costa Blanca with all the comforts and facilities with the aroma of the Mediterranean Sea and its beaches, which is located just 400 meters from this wonderful residential area with gardens, playground for the little ones, community pool with Jacuzzi, and fitness area, in addition to, of course, equipped with private parking. In addition to the original established Golf courses on the Orihuela Costa Villamartin, Las Ramblas, Real Campoamor and Las Colinas approximately 13km away, Torre de la Horadada is also well served with the excellent course Lo Romero only 7.5km drive. Only 9km away between San Javier and San Pedro del Pinatar, is Dos Mares shopping centre, and the major shopping centres of Murcia and Cartagena are also both under an hour's drive away. Further towards the Orihuela Costa, only a 12 minute journey you will find "La Zenia Boulevard" the largest shopping centre in the Alicante region. This residential has all the services and the best details, surrounded by sea, nature, golf, and perfectly connected to convenient highways and nearby Airports, Murcia (Corvera) 35 minutes drive and Alicante only 45 minutes.

#### GARDEN AND TERRACES

- Covered terrace
- Open terrace
- Play Ground
- Landscaped
- Fenced
- Stone walls
- Electric gate
- Private garden

### **KITCHEN**

- Open kitchen
- Equipped kitchen
- Granite countertop