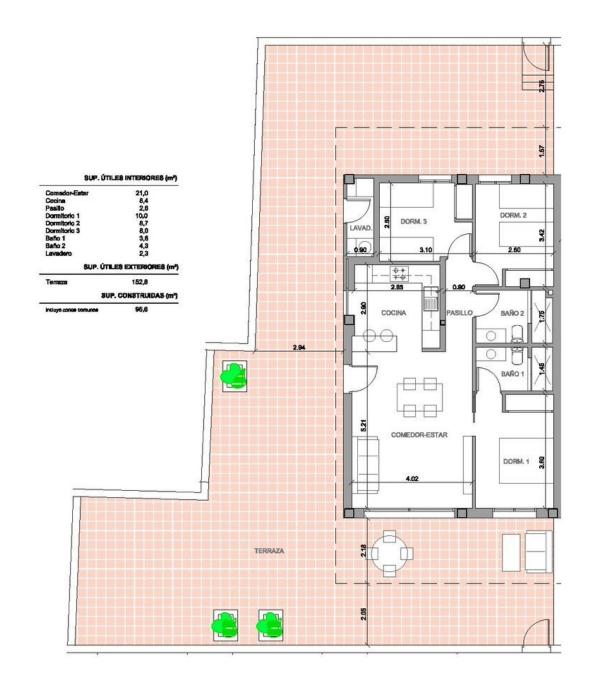

REF: # 9712

|--|

| PRICE:         | 369.900 € |
|----------------|-----------|
| PROPERTY TYPE: | Apartment |
| LOCATION:      | ()        |
| BEDROOMS:      | 3         |
| Bathrooms:     | 2         |
| Build:         | 93 (m2)   |
| Plot:          | -         |
| Terrace:       | 15 (m2)   |
| Year:          | -         |
| Floor:         | -         |
| Old price      | -         |

#### DESCRIPTION

FANTASTIC RESIDENTIAL OF APARTMENTS, GROUND FLOOR, IN LA TORRE DE LA HORADADA 400 meters from the beach. This 96m2 ground floor apartment consists of 3 bedrooms, 2 bathrooms and a private 89m2 garden. Enjoy the Costa Blanca with all the comforts and facilities with the aroma of the Mediterranean Sea and its beaches, which is located just 400 meters from this wonderful residential area with gardens, playground for the little ones, community pool with Jacuzzi, and fitness area, in addition to, of course, equipped with private parking. In addition to the original established Golf courses on the Orihuela Costa Villamartin, Las Ramblas, Real Campoamor and Las Colinas approximately 13km away, Torre de la Horadada is also well served with the excellent course Lo Romero only 7.5km drive. Only 9km away between San Javier and San Pedro del Pinatar, is Dos Mares shopping centre, and the major shopping centres of Murcia and Cartagena are also both under an hour's drive away. Further towards the Orihuela Costa, only a 12 minute journey you will find "La Zenia Boulevard" the largest shopping centre in the Alicante region. This residential has all the services and the best details, surrounded by sea, nature, golf, and perfectly connected to convenient highways and nearby Airports, Murcia (Corvera) 35 minutes drive and Alicante only 45 minutes.