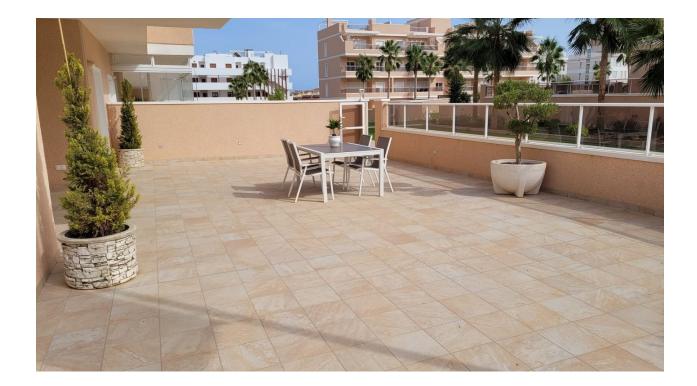

#### DESCRIPTION

FANTASTIC RESIDENTIAL OF APARTMENTS, GROUND FLOOR, IN LA TORRE DE LA HORADADA 400 meters from the beach. This 96m2 ground floor apartment consists of 3 bedrooms, 2 bathrooms and a private 89m2 garden. Enjoy the Costa Blanca with all the comforts and facilities with the aroma of the Mediterranean Sea and its beaches, which is located just 400 meters from this wonderful residential area with gardens, playground for the little ones, community pool with Jacuzzi, and fitness area, in addition to, of course, equipped with private parking. In addition to the original established Golf courses on the Orihuela Costa Villamartin, Las Ramblas, Real Campoamor and Las Colinas approximately 13km away, Torre de la Horadada is also well served with the excellent course Lo Romero only 7.5km drive. Only 9km away between San Javier and San Pedro del Pinatar, is Dos Mares shopping centre, and the major shopping centres of Murcia and Cartagena are also both under an hour's drive away. Further towards the Orihuela Costa, only a 12 minute journey you will find "La Zenia Boulevard" the largest shopping centre in the Alicante region. This residential has all the services and the best details, surrounded by sea, nature, golf, and perfectly connected to convenient highways and nearby Airports, Murcia (Corvera) 35 minutes drive and Alicante only 45 minutes.

#### GARDEN AND TERRACES

- Covered terrace
- Open terrace
- Play Ground
- Landscaped
- Fenced
- Stone walls
- Electric gate
- Private garden