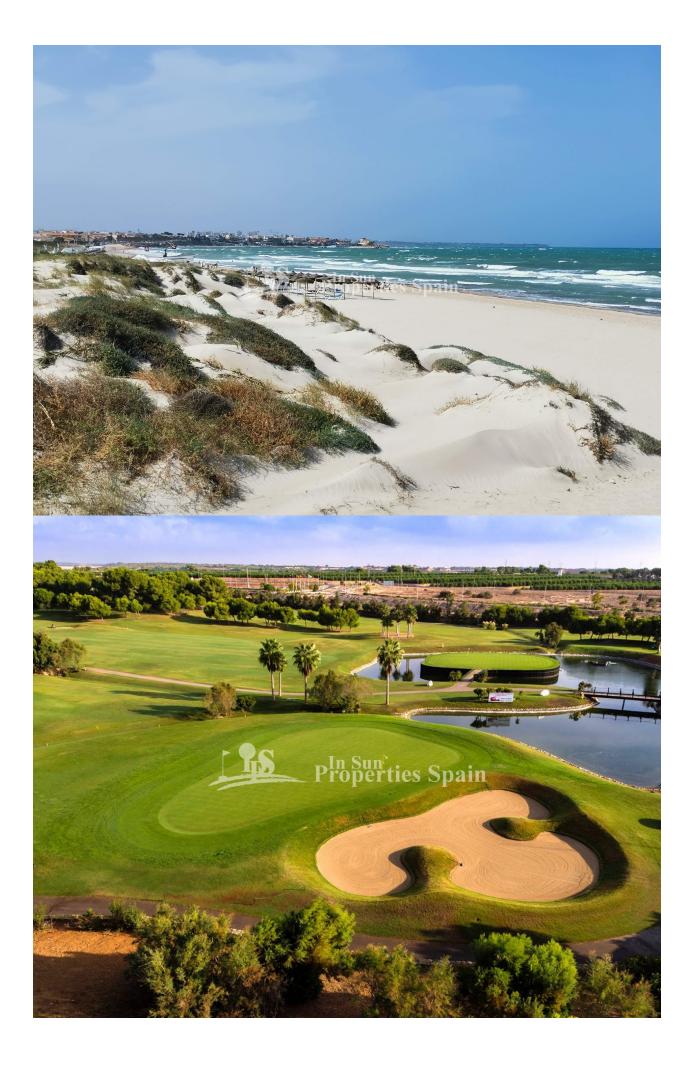

#### DESCRIPTION

FANTASTIC RESIDENTIAL OF APARTMENTS, GROUND FLOOR, IN LA TORRE DE LA HORADADA 400 meters from the beach. This 96m2 ground floor apartment consists of 3 bedrooms, 2 bathrooms and a private 89m2 garden. Enjoy the Costa Blanca with all the comforts and facilities with the aroma of the Mediterranean Sea and its beaches, which is located just 400 meters from this wonderful residential area with gardens, playground for the little ones, community pool with Jacuzzi, and fitness area, in addition to, of course, equipped with private parking. In addition to the original established Golf courses on the Orihuela Costa Villamartin, Las Ramblas, Real Campoamor and Las Colinas approximately 13km away, Torre de la Horadada is also well served with the excellent course Lo Romero only 7.5km drive. Only 9km away between San Javier and San Pedro del Pinatar, is Dos Mares shopping centre, and the major shopping centres of Murcia and Cartagena are also both under an hour's drive away. Further towards the Orihuela Costa, only a 12 minute journey you will find "La Zenia Boulevard" the largest shopping centre in the Alicante region. This residential has all the services and the best details, surrounded by sea, nature, golf, and perfectly connected to convenient highways and nearby Airports, Murcia (Corvera) 35 minutes drive and Alicante only 45 minutes.