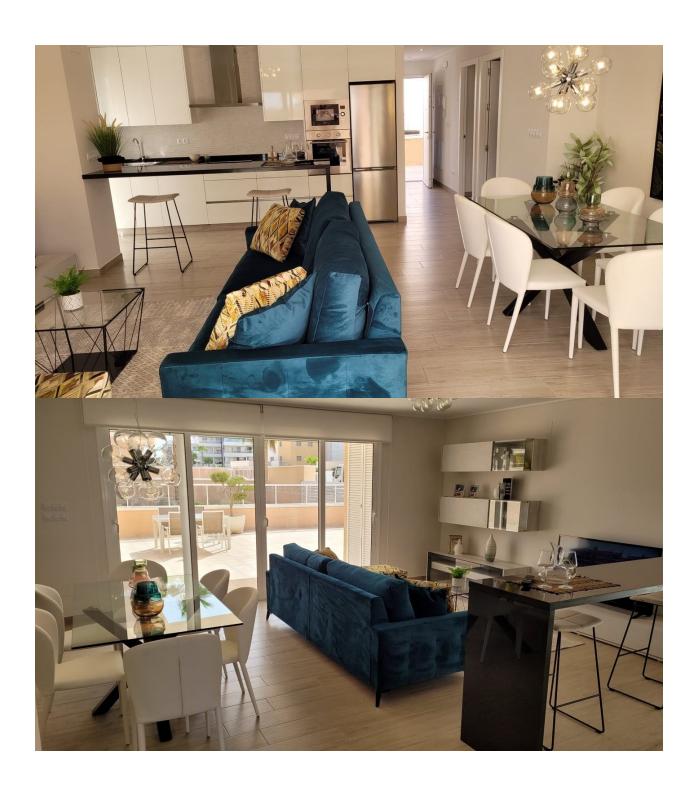

#### **DESCRIPTION**

FANTASTIC RESIDENTIAL OF APARTMENTS, GROUND FLOOR, IN LA TORRE DE LA HORADADA 400 meters from the beach. This 86m2 ground floor apartment consists of 2 bedrooms, 2 bathrooms and a private 50m2 garden. Enjoy the Costa Blanca with all the comforts and facilities with the aroma of the Mediterranean Sea and its beaches, which is located just 400 meters from this wonderful residential area with gardens, playground for the little ones, community pool with Jacuzzi, and fitness area, in addition to, of course, equipped with private parking. In addition to the original established Golf courses on the Orihuela Costa Villamartin, Las Ramblas, Real Campoamor and Las Colinas approximately 13km away, Torre de la Horadada is also well served with the excellent course Lo Romero only 7.5km drive. Only 9km away between San Javier and San Pedro del Pinatar, is Dos Mares shopping centre, and the major shopping centres of Murcia and Cartagena are also both under an hour's drive away. Further towards the Orihuela Costa, only a 12 minute journey you will find "La Zenia Boulevard" the largest shopping centre in the Alicante region. This residential has all the services and the best details, surrounded by sea, nature, golf, and perfectly connected to convenient highways and nearby Airports, Murcia (Corvera) 35 minutes drive and Alicante only 45 minutes.

#### **MAIN LIVING AREA**

- Storage
- Bathroom en-suite

## **KITCHEN**

- Open kitchen
- Equipped kitchen
- Granite countertop