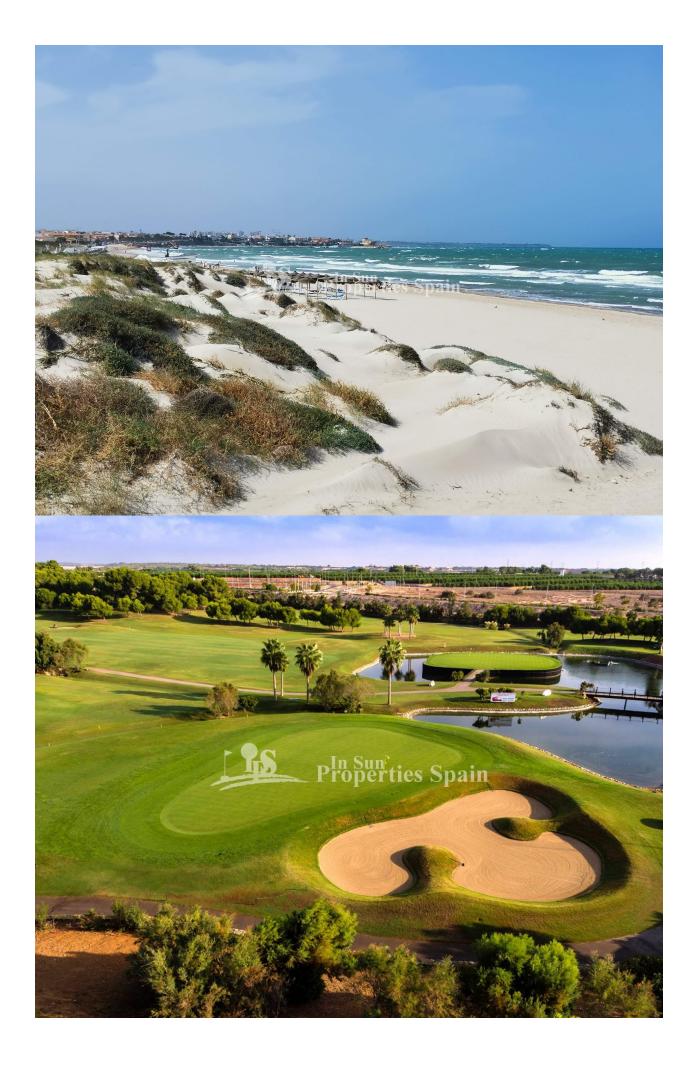

#### **DESCRIPTION**

FANTASTIC RESIDENTIAL OF APARTMENTS, GROUND FLOOR, IN LA TORRE DE LA HORADADA 400 meters from the beach. This 86m2 ground floor apartment consists of 2 bedrooms, 2 bathrooms and a private 50m2 garden. Enjoy the Costa Blanca with all the comforts and facilities with the aroma of the Mediterranean Sea and its beaches, which is located just 400 meters from this wonderful residential area with gardens, playground for the little ones, community pool with Jacuzzi, and fitness area, in addition to, of course, equipped with private parking. In addition to the original established Golf courses on the Orihuela Costa Villamartin, Las Ramblas, Real Campoamor and Las Colinas approximately 13km away, Torre de la Horadada is also well served with the excellent course Lo Romero only 7.5km drive. Only 9km away between San Javier and San Pedro del Pinatar, is Dos Mares shopping centre, and the major shopping centres of Murcia and Cartagena are also both under an hour's drive away. Further towards the Orihuela Costa, only a 12 minute journey you will find "La Zenia Boulevard" the largest shopping centre in the Alicante region. This residential has all the services and the best details, surrounded by sea, nature, golf, and perfectly connected to convenient highways and nearby Airports, Murcia (Corvera) 35 minutes drive and Alicante only 45 minutes.

## **DISTANCE TO:**

Beach : 200 m Airport: 60 Km

Town center : 2 Km