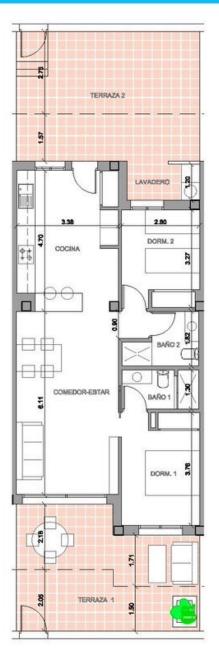

#### **DESCRIPTION**

FANTASTIC RESIDENTIAL OF APARTMENTS, GROUND FLOOR, IN LA TORRE DE LA HORADADA 400 meters from the beach. This 86m2 ground floor apartment consists of 2 bedrooms, 2 bathrooms and a private 50m2 garden. Enjoy the Costa Blanca with all the comforts and facilities with the aroma of the Mediterranean Sea and its beaches, which is located just 400 meters from this wonderful residential area with gardens, playground for the little ones, community pool with Jacuzzi, and fitness area, in addition to, of course, equipped with private parking. In addition to the original established Golf courses on the Orihuela Costa Villamartin, Las Ramblas, Real Campoamor and Las Colinas approximately 13km away, Torre de la Horadada is also well served with the excellent course Lo Romero only 7.5km drive. Only 9km away between San Javier and San Pedro del Pinatar, is Dos Mares shopping centre, and the major shopping centres of Murcia and Cartagena are also both under an hour's drive away. Further towards the Orihuela Costa, only a 12 minute journey you will find "La Zenia Boulevard" the largest shopping centre in the Alicante region. This residential has all the services and the best details, surrounded by sea, nature, golf, and perfectly connected to convenient highways and nearby Airports, Murcia (Corvera) 35 minutes drive and Alicante only 45 minutes.

# EXTRA

- Outdoor jacuzzi
- Built in wardrobes
- Reinforced door
- Double glazed windows

Bloque 2 Vivienda 2-0-2

| Comedor-Ester        | 21,7                  |
|----------------------|-----------------------|
| Cocina               | 15,3                  |
| Dormitorio 1         | 10,0                  |
| Dormitorio 2         | 8,3                   |
| Befo 1               | 3,3                   |
| Bafo 2               | 3,6                   |
| SUP.                 | ÚTILES EXTERIORES (m² |
|                      | 75.0                  |
| Terraza 1            | 22,8                  |
|                      | 22,8<br>26,4          |
| Terraza 1            |                       |
| Топаza 1<br>Топаza 2 | 26,4                  |