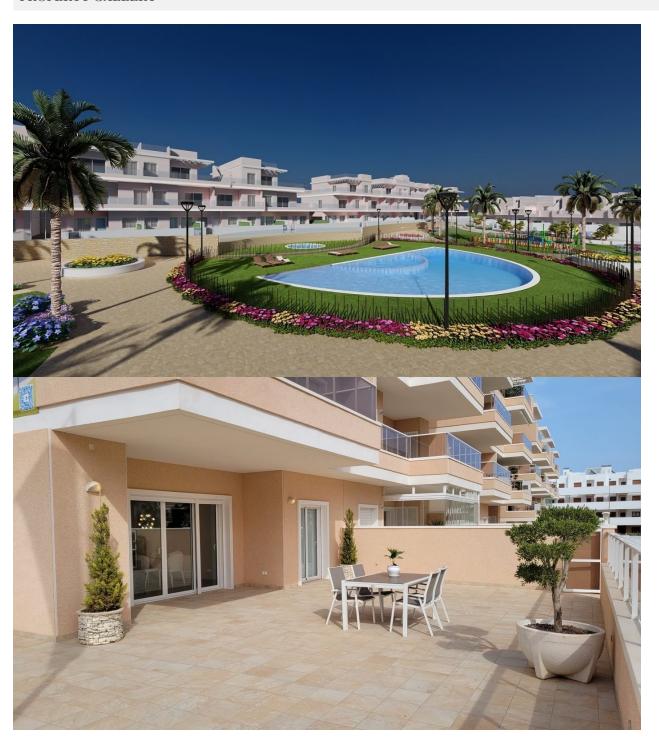

#### **DESCRIPTION**

FANTASTIC RESIDENTIAL OF APARTMENTS, GROUND FLOOR, IN LA TORRE DE LA HORADADA 400 meters from the beach. This 86m2 ground floor apartment consists of 2 bedrooms, 2 bathrooms and a private 50m2 garden. Enjoy the Costa Blanca with all the comforts and facilities with the aroma of the Mediterranean Sea and its beaches, which is located just 400 meters from this wonderful residential area with gardens, playground for the little ones, community pool with Jacuzzi, and fitness area, in addition to, of course, equipped with private parking. In addition to the original established Golf courses on the Orihuela Costa Villamartin, Las Ramblas, Real Campoamor and Las Colinas approximately 13km away, Torre de la Horadada is also well served with the excellent course Lo Romero only 7.5km drive. Only 9km away between San Javier and San Pedro del Pinatar, is Dos Mares shopping centre, and the major shopping centres of Murcia and Cartagena are also both under an hour's drive away. Further towards the Orihuela Costa, only a 12 minute journey you will find "La Zenia Boulevard" the largest shopping centre in the Alicante region. This residential has all the services and the best details, surrounded by sea, nature, golf, and perfectly connected to convenient highways and nearby Airports, Murcia (Corvera) 35 minutes drive and Alicante only 45 minutes.

# GARDEN AND TERRACES

- Covered terrace
- Open terrace
- Play Ground
- Landscaped
- Fenced
- Stone walls
- Electric gate
- Private garden
- Communal Garden

# EXTRA

- Outdoor jacuzzi
- Built in wardrobes
- Reinforced door
- Double glazed windows

Bloque 2 Vivienda 2-0-2

| Comedor-Ester        | 21,7                  |
|----------------------|-----------------------|
| Cocina               | 15,3                  |
| Dormitorio 1         | 10,0                  |
| Dormitorio 2         | 8,3                   |
| Befo 1               | 3,3                   |
| Bafo 2               | 3,6                   |
| SUP.                 | ÚTILES EXTERIORES (m² |
|                      | 75.0                  |
| Terraza 1            | 22,8                  |
|                      | 22,8<br>26,4          |
| Terraza 1            |                       |
| Топаza 1<br>Топаza 2 | 26,4                  |