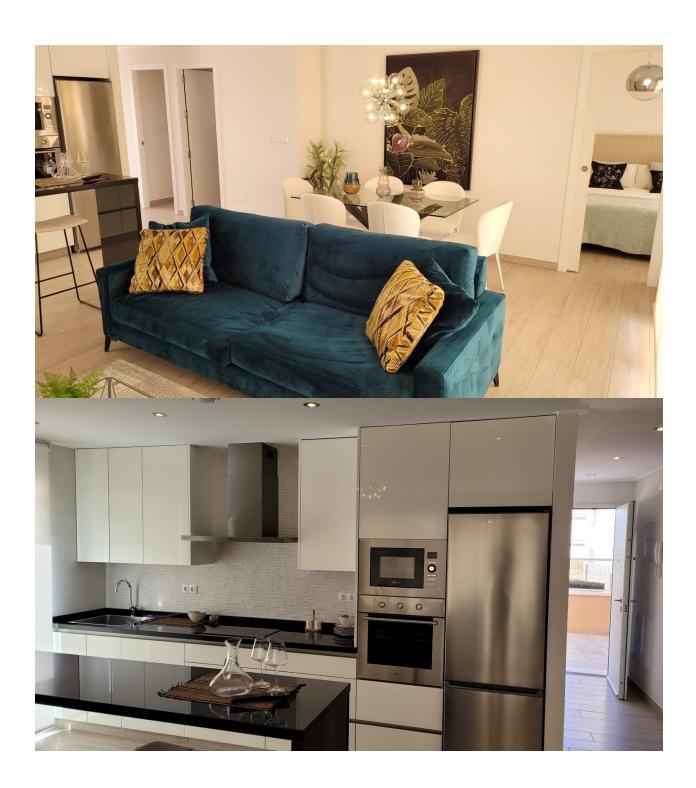

#### **DESCRIPTION**

FANTASTIC RESIDENTIAL OF APARTMENTS, GROUND FLOOR, IN LA TORRE DE LA HORADADA 400 meters from the beach. This 86m2 ground floor apartment consists of 2 bedrooms, 2 bathrooms and a private 50m2 garden. Enjoy the Costa Blanca with all the comforts and facilities with the aroma of the Mediterranean Sea and its beaches, which is located just 400 meters from this wonderful residential area with gardens, playground for the little ones, community pool with Jacuzzi, and fitness area, in addition to, of course, equipped with private parking. In addition to the original established Golf courses on the Orihuela Costa Villamartin, Las Ramblas, Real Campoamor and Las Colinas approximately 13km away, Torre de la Horadada is also well served with the excellent course Lo Romero only 7.5km drive. Only 9km away between San Javier and San Pedro del Pinatar, is Dos Mares shopping centre, and the major shopping centres of Murcia and Cartagena are also both under an hour's drive away. Further towards the Orihuela Costa, only a 12 minute journey you will find "La Zenia Boulevard" the largest shopping centre in the Alicante region. This residential has all the services and the best details, surrounded by sea, nature, golf, and perfectly connected to convenient highways and nearby Airports, Murcia (Corvera) 35 minutes drive and Alicante only 45 minutes.

## **KITCHEN**

- Open kitchen
- Equipped kitchen
- Granite countertop