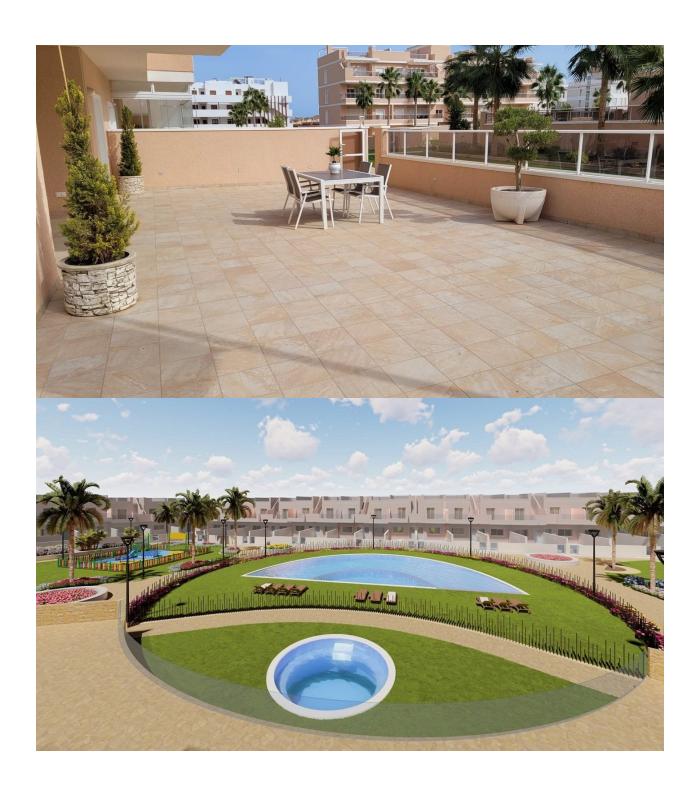

#### **DESCRIPTION**

FANTASTIC RESIDENTIAL OF APARTMENTS, GROUND FLOOR, IN LA TORRE DE LA HORADADA 400 meters from the beach. This 86m2 ground floor apartment consists of 2 bedrooms, 2 bathrooms and a private 50m2 garden. Enjoy the Costa Blanca with all the comforts and facilities with the aroma of the Mediterranean Sea and its beaches, which is located just 400 meters from this wonderful residential area with gardens, playground for the little ones, community pool with Jacuzzi, and fitness area, in addition to, of course, equipped with private parking. In addition to the original established Golf courses on the Orihuela Costa Villamartin, Las Ramblas, Real Campoamor and Las Colinas approximately 13km away, Torre de la Horadada is also well served with the excellent course Lo Romero only 7.5km drive. Only 9km away between San Javier and San Pedro del Pinatar, is Dos Mares shopping centre, and the major shopping centres of Murcia and Cartagena are also both under an hour's drive away. Further towards the Orihuela Costa, only a 12 minute journey you will find "La Zenia Boulevard" the largest shopping centre in the Alicante region. This residential has all the services and the best details, surrounded by sea, nature, golf, and perfectly connected to convenient highways and nearby Airports, Murcia (Corvera) 35 minutes drive and Alicante only 45 minutes.

# GARDEN AND TERRACES

- Covered terrace
- Open terrace
- Play Ground
- Landscaped
- Fenced
- Stone walls
- Electric gate
- Private garden
- Communal Garden