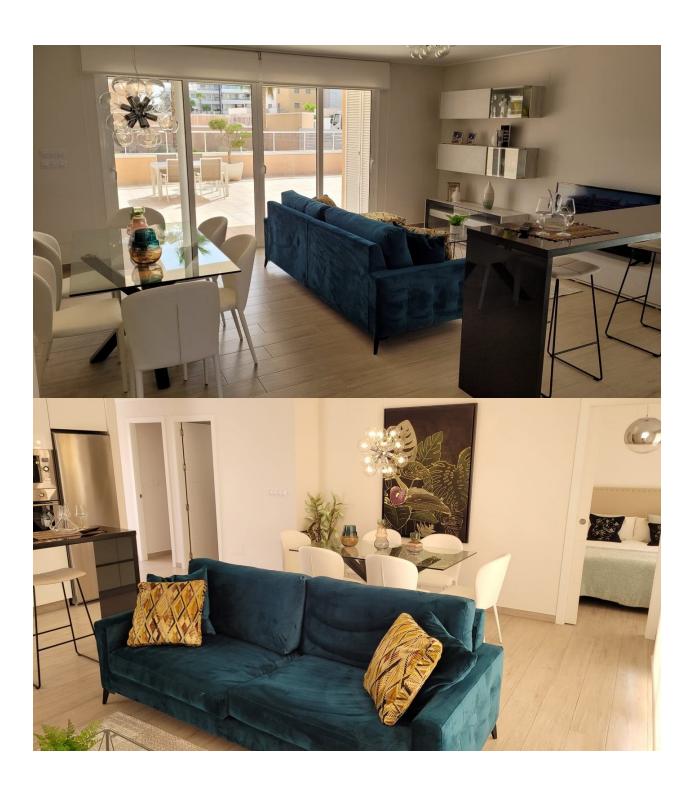

#### **DESCRIPTION**

FANTASTIC RESIDENTIAL OF APARTMENTS PENTHOUSE IN LA TORRE DE LA HORADADA 400 meters from the beach. \*\*SPECIAL OFFER FURNITURE PACK INCLUDED UNTIL 31ST OCTOBER 2023\*\* This 77m2 penthouse apartment consists of 3 bedrooms, 2 bathrooms, a private 62m2 terrace and 45m2 solarium. Enjoy the Costa Blanca with all the comforts and facilities with the aroma of the Mediterranean Sea and its beaches, which is located just 400 meters from this wonderful residential area with gardens, playground for the little ones, community pool with Jacuzzi, and fitness area, in addition to, of course, equipped with private parking. In addition to the original established Golf courses on the Orihuela Costa Villamartin, Las Ramblas, Real Campoamor and Las Colinas approximately 13km away, Torre de la Horadada is also well served with the excellent course Lo Romero only 7.5km drive. Only 9km away between San Javier and San Pedro del Pinatar, is Dos Mares shopping centre, and the major shopping centres of Murcia and Cartagena are also both under an hour's drive away. Further towards the Orihuela Costa, only a 12 minute journey you will find "La Zenia Boulevard" the largest shopping centre in the Alicante region. This residential has all the services and the best details, surrounded by sea, nature, golf, and perfectly connected to convenient highways and nearby Airports, Murcia (Corvera) 35 minutes drive and Alicante only 45 minutes.

# **MAIN LIVING AREA**

- Storage
- Bathroom en-suite