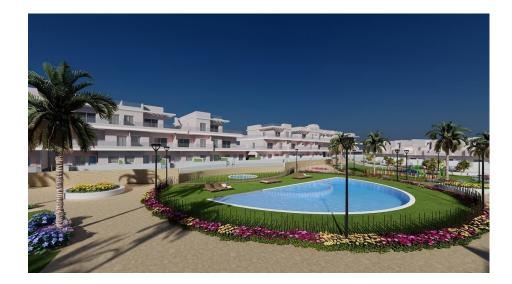

#### **DESCRIPTION**

FANTASTIC RESIDENTIAL OF APARTMENTS PENTHOUSE IN LA TORRE DE LA HORADADA 400 meters from the beach. \*\*SPECIAL OFFER FURNITURE PACK INCLUDED UNTIL 31ST OCTOBER 2023\*\* This 77m2 penthouse apartment consists of 3 bedrooms, 2 bathrooms, a private 62m2 terrace and 45m2 solarium. Enjoy the Costa Blanca with all the comforts and facilities with the aroma of the Mediterranean Sea and its beaches, which is located just 400 meters from this wonderful residential area with gardens, playground for the little ones, community pool with Jacuzzi, and fitness area, in addition to, of course, equipped with private parking. In addition to the original established Golf courses on the Orihuela Costa Villamartin, Las Ramblas, Real Campoamor and Las Colinas approximately 13km away, Torre de la Horadada is also well served with the excellent course Lo Romero only 7.5km drive. Only 9km away between San Javier and San Pedro del Pinatar, is Dos Mares shopping centre, and the major shopping centres of Murcia and Cartagena are also both under an hour's drive away. Further towards the Orihuela Costa, only a 12 minute journey you will find "La Zenia Boulevard" the largest shopping centre in the Alicante region. This residential has all the services and the best details, surrounded by sea, nature, golf, and perfectly connected to convenient highways and nearby Airports, Murcia (Corvera) 35 minutes drive and Alicante only 45 minutes.

#### **GARDEN AND TERRACES**

- Covered terrace
- Open terrace
- Play Ground
- Landscaped
- Fenced
- Stone walls
- Electric gate
- Communal Garden