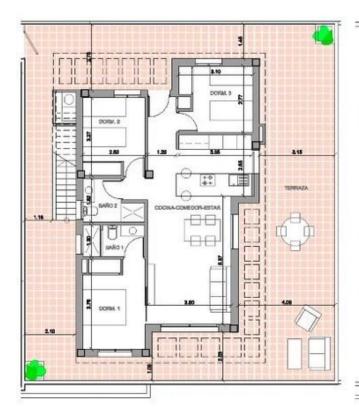

# **FLOARING**

• Tile floors

Bloque 2 Vivienda 2-2-6

|                     | SUP. ÚTILES INTERIORES (m²) |  |
|---------------------|-----------------------------|--|
|                     |                             |  |
| PLANTA PISO 2       |                             |  |
| Coding-Comedor-Est  | ar 30,0                     |  |
| Recibidor           | 3.0                         |  |
| Dormitorio 1        | 10,0                        |  |
| Domitoria 2         | 8,4                         |  |
| Domittorio 3        | 8.2                         |  |
| Beño 1              | 3.3                         |  |
| Befo 2              | 3,6                         |  |
| SI                  | UP. ÚTILES EXTERIORES (m²   |  |
| PLANTA PISO 2       |                             |  |
| Terraza             | 193,0                       |  |
| SOLARIUM            | 74.7                        |  |
|                     | UP. CONSTRUIDAS (m²)        |  |
| Inches types commen | R2.7                        |  |