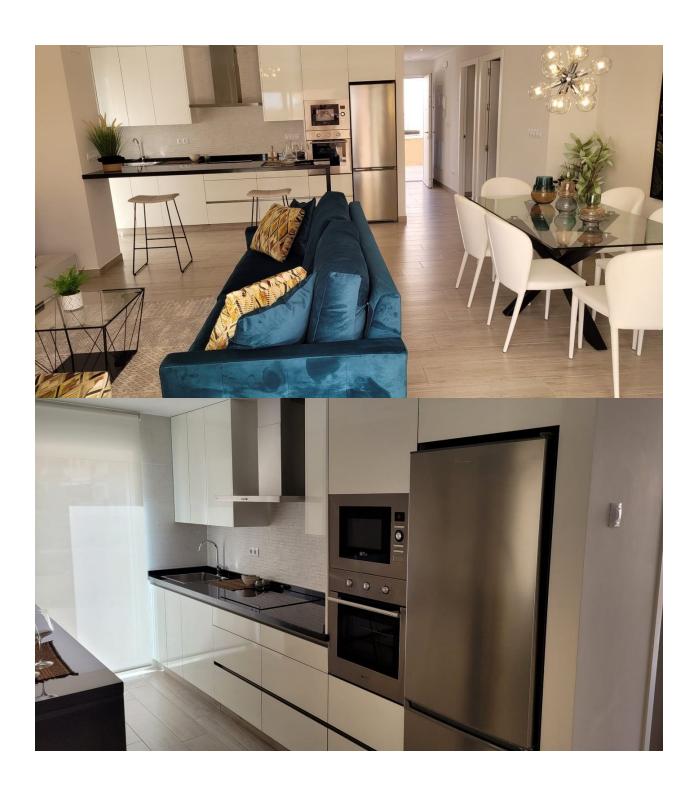

etails, surrounded by sea, nature, golf, and perfectly connected to convenient highways and nearby Airports, Murcia (Corvera) 35 minutes drive and Alicante only 45 minutes.

#### **STYLE**

- Modern
- Contemporary

# **FURNITURE**

Not furnished

#### **KITCHEN**

- Open kitchen
- Equipped kitchen
- Granite countertop

# **VIEWS**

Panoramic views

# **PARKING**

Garage no Cars: 1

#### **GARDEN AND TERRACES**

- Covered terrace
- Open terrace
- Play Ground
- Landscaped
- Fenced
- Stone walls
- Electric gate
- Communal Garden

# **AIRCONDITIONING**

· Central airconditioning

# **MAIN LIVING AREA**

- Storage
- Bathroom en-suite

# **EXTRA**

- Built in wardrobes
- Reinforced door
- Double glazed windows

# **DISTANCE TO:**

Beach: 200 m

Airport: 70 Km

# **FLOARING**

• Tile floors













Bloque 2 Vivienda 2-2-6





|                     | SUP. ÚTILES INTERIORES (m²) |  |
|---------------------|-----------------------------|--|
|                     |                             |  |
| PLANTA PISO 2       |                             |  |
| Coding-Comedor-Est  | ar 30,0                     |  |
| Recibidor           | 3.0                         |  |
| Dormitorio 1        | 10,0                        |  |
| Domitoria 2         | 8,4                         |  |
| Domittorio 3        | 8.2                         |  |
| Beño 1              | 3.3                         |  |
| Befo 2              | 3,6                         |  |
| SI                  | UP. ÚTILES EXTERIORES (m²   |  |
| PLANTA PISO 2       |                             |  |
| Terraza