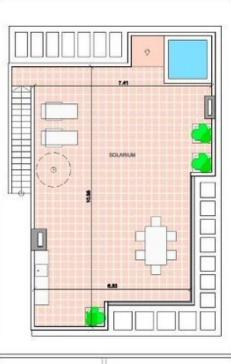

#### **DESCRIPTION**

FANTASTIC RESIDENTIAL OF APARTMENTS PENTHOUSE IN LA TORRE DE LA HORADADA 400 meters from the beach. \*\*SPECIAL OFFER FURNITURE PACK INCLUDED UNTIL 31ST OCTOBER 2023\*\* This 77m2 penthouse apartment consists of 3 bedrooms, 2 bathrooms, a private 62m2 terrace and 45m2 solarium. Enjoy the Costa Blanca with all the comforts and facilities with the aroma of the Mediterranean Sea and its beaches, which is located just 400 meters from this wonderful residential area with gardens, playground for the little ones, community pool with Jacuzzi, and fitness area, in addition to, of course, equipped with private parking. In addition to the original established Golf courses on the Orihuela Costa Villamartin, Las Ramblas, Real Campoamor and Las Colinas approximately 13km away, Torre de la Horadada is also well served with the excellent course Lo Romero only 7.5km drive. Only 9km away between San Javier and San Pedro del Pinatar, is Dos Mares shopping centre, and the major shopping centres of Murcia and Cartagena are also both under an hour's drive away. Further towards the Orihuela Costa, only a 12 minute journey you will find "La Zenia Boulevard" the largest shopping centre in the Alicante region. This residential has all the services and the best details, surrounded by sea, nature, golf, and perfectly connected to convenient highways and nearby Airports, Murcia (Corvera) 35 minutes drive and Alicante only 45 minutes.

# **FLOARING**

• Tile floors

Bloque 2 Vivienda 2-2-6

|                     | SUP. ÚTILES INTERIORES (m²) |  |
|---------------------|-----------------------------|--|
|                     |                             |  |
| PLANTA PISO 2       |                             |  |
| Coding-Comedor-Est  | ar 30,0                     |  |
| Recibidor           | 3.0                         |  |
| Dormitorio 1        | 10,0                        |  |
| Domitoria 2         | 8,4                         |  |
| Domittorio 3        | 8.2                         |  |
| Beño 1              | 3.3                         |  |
| Befo 2              | 3,6                         |  |
| SI                  | UP. ÚTILES EXTERIORES (m²   |  |
| PLANTA PISO 2       |                             |  |
| Terraza             | 193,0                       |  |
| SOLARIUM            | 74.7                        |  |
|                     | UP. CONSTRUIDAS (m²)        |  |
| Inches types commen | R2.7                        |  |