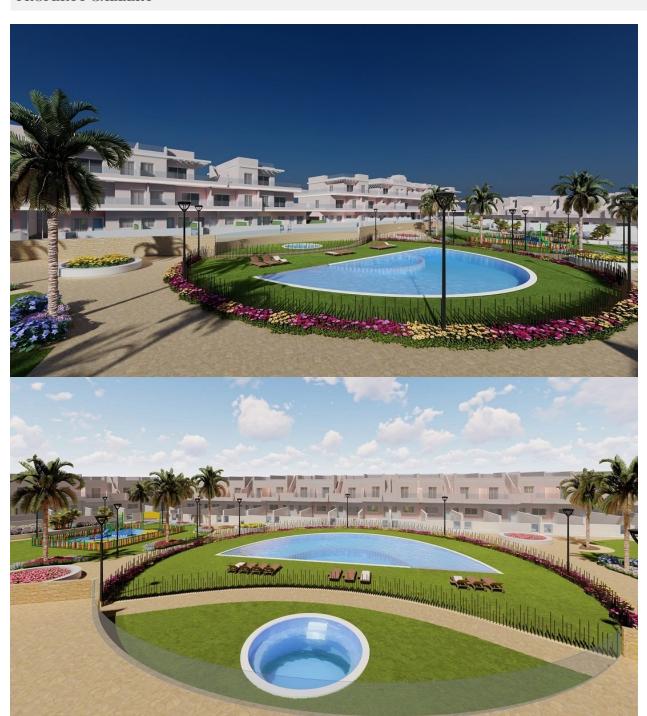

#### **DESCRIPTION**

FANTASTIC RESIDENTIAL OF APARTMENTS PENTHOUSE IN LA TORRE DE LA HORADADA 400 meters from the beach. \*\*SPECIAL OFFER FURNITURE PACK INCLUDED UNTIL 31ST OCTOBER 2023\*\* This 77m2 penthouse apartment consists of 3 bedrooms, 2 bathrooms, a private 62m2 terrace and 45m2 solarium. Enjoy the Costa Blanca with all the comforts and facilities with the aroma of the Mediterranean Sea and its beaches, which is located just 400 meters from this wonderful residential area with gardens, playground for the little ones, community pool with Jacuzzi, and fitness area, in addition to, of course, equipped with private parking. In addition to the original established Golf courses on the Orihuela Costa Villamartin, Las Ramblas, Real Campoamor and Las Colinas approximately 13km away, Torre de la Horadada is also well served with the excellent course Lo Romero only 7.5km drive. Only 9km away between San Javier and San Pedro del Pinatar, is Dos Mares shopping centre, and the major shopping centres of Murcia and Cartagena are also both under an hour's drive away. Further towards the Orihuela Costa, only a 12 minute journey you will find "La Zenia Boulevard" the largest shopping centre in the Alicante region. This residential has all the services and the best details, surrounded by sea, nature, golf, and perfectly connected to convenient highways and nearby Airports, Murcia (Corvera) 35 minutes drive and Alicante only 45 minutes.

#### **GARDEN AND TERRACES**

- Covered terrace
- Open terrace
- Play Ground
- Landscaped
- Fenced
- Stone walls
- Electric gate
- Communal Garden