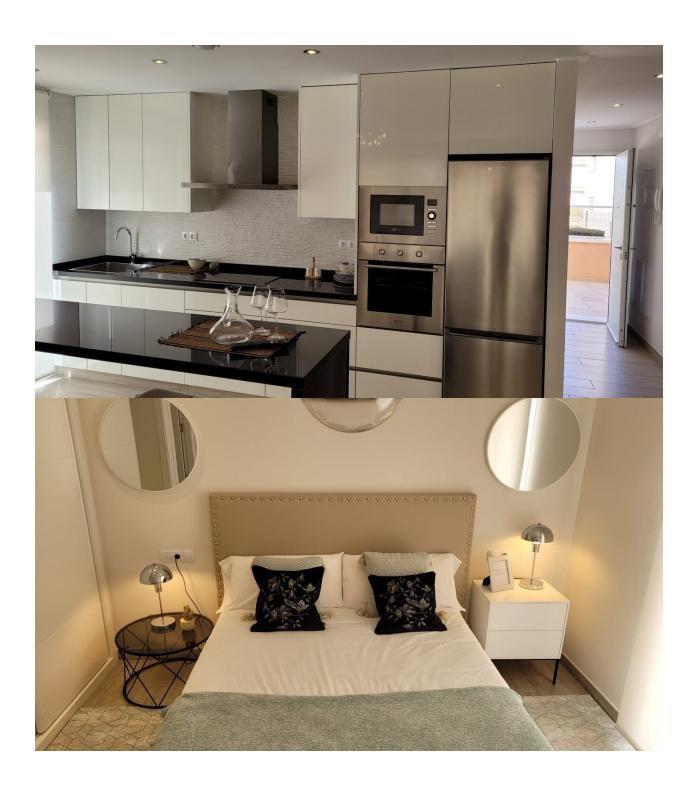

#### **DESCRIPTION**

FANTASTIC RESIDENTIAL OF APARTMENTS PENTHOUSE IN LA TORRE DE LA HORADADA 400 meters from the beach. \*\*SPECIAL OFFER FURNITURE PACK INCLUDED UNTIL 31ST OCTOBER 2023\*\* This 77m2 penthouse apartment consists of 3 bedrooms, 2 bathrooms, a private 62m2 terrace and 45m2 solarium. Enjoy the Costa Blanca with all the comforts and facilities with the aroma of the Mediterranean Sea and its beaches, which is located just 400 meters from this wonderful residential area with gardens, playground for the little ones, community pool with Jacuzzi, and fitness area, in addition to, of course, equipped with private parking. In addition to the original established Golf courses on the Orihuela Costa Villamartin, Las Ramblas, Real Campoamor and Las Colinas approximately 13km away, Torre de la Horadada is also well served with the excellent course Lo Romero only 7.5km drive. Only 9km away between San Javier and San Pedro del Pinatar, is Dos Mares shopping centre, and the major shopping centres of Murcia and Cartagena are also both under an hour's drive away. Further towards the Orihuela Costa, only a 12 minute journey you will find "La Zenia Boulevard" the largest shopping centre in the Alicante region. This residential has all the services and the best details, surrounded by sea, nature, golf, and perfectly connected to convenient highways and nearby Airports, Murcia (Corvera) 35 minutes drive and Alicante only 45 minutes.

#### **KITCHEN**

- Open kitchen
- Equipped kitchen
- Granite countertop

# **MAIN LIVING AREA**

- Storage
- Bathroom en-suite