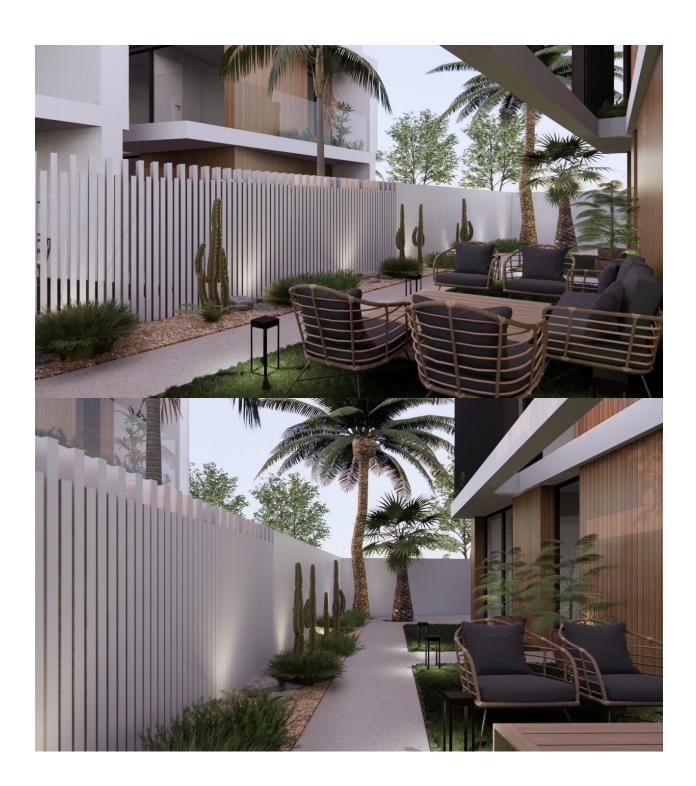

#### **DESCRIPTION**

MAGNIFICENT NEW BUILD VILLA IN TORRE DE LA HORADADA with private pool and garden, only 300m from the beach. This 130m2 villa is built on a 201m2 plot and is divided into ground floor, first floor and a 20m2 solarium with a possibility of a basement at an extra cost. It consists of 3 bedrooms, 3 bathrooms, and a living room with open kitchen, a garden with private pool and a parking space. The villa is located only 300 meters from the beach and 200 meters from the Plaza Nueva shopping centre. Torre de la Horadada is located south of Alicante in a beautiful location on the coast. The beautiful beaches of Torre de la Horadada and Mil Palmeras have fine sand beautiful promenade. There are lots of restaurants, bars and shops, also water sports, diving and snorkeling. In addition to the original established Golf courses on the Orihuela Costa Villamartin, Las Ramblas, Real Campoamor and Las Colinas approximately 14km away, Pilar de la Horadada is also well served with the excellent course Lo Romero only 6km drive. It is well connected just 40 minutes from Alicante and Murcias Corvera airports, with large commercial shopping centres and multiple golf courses all within easy reach.

## GARDEN AND TERRACES

- Open terrace
- Automatic watering system
- Palm trees
- Landscaped
- Fenced
- Stone walls
- Private garden