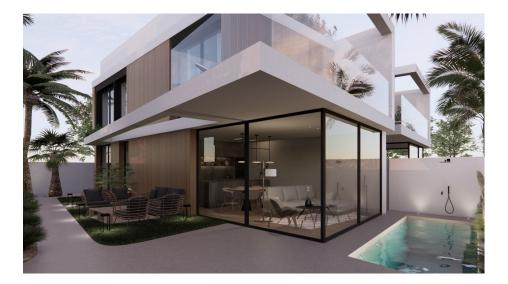

#### **DESCRIPTION**

MAGNIFICENT NEW BUILD VILLA IN TORRE DE LA HORADADA with private pool and garden, only 300m from the beach. This 130m2 villa is built on a 201m2 plot and is divided into ground floor, first floor and a 20m2 solarium with a possibility of a basement at an extra cost. It consists of 3 bedrooms, 3 bathrooms, and a living room with open kitchen, a garden with private pool and a parking space. The villa is located only 300 meters from the beach and 200 meters from the Plaza Nueva shopping centre. Torre de la Horadada is located south of Alicante in a beautiful location on the coast. The beautiful beaches of Torre de la Horadada and Mil Palmeras have fine sand beautiful promenade. There are lots of restaurants, bars and shops, also water sports, diving and snorkeling. In addition to the original established Golf courses on the Orihuela Costa Villamartin, Las Ramblas, Real Campoamor and Las Colinas approximately 14km away, Pilar de la Horadada is also well served with the excellent course Lo Romero only 6km drive. It is well connected just 40 minutes from Alicante and Murcias Corvera airports, with large commercial shopping centres and multiple golf courses all within easy reach.