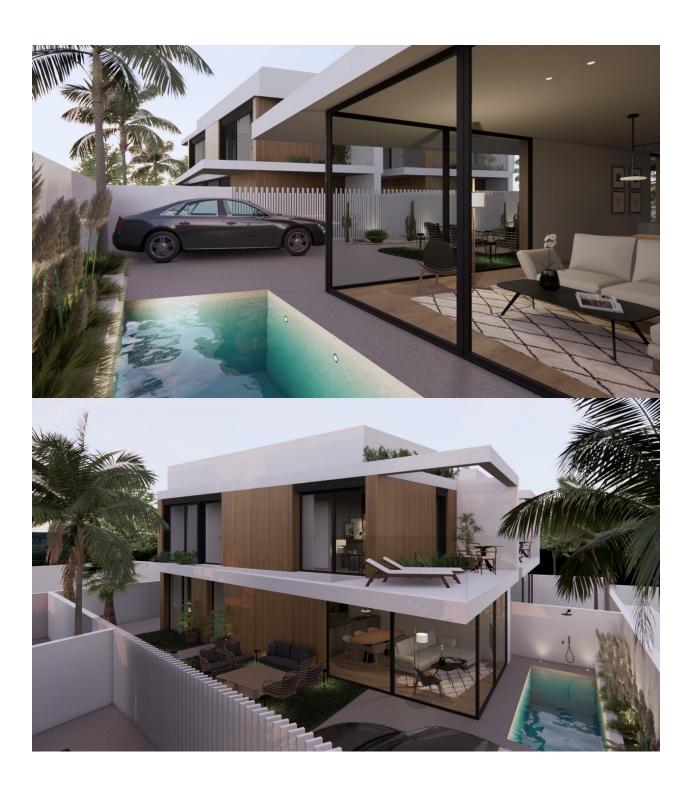

#### **DESCRIPTION**

MAGNIFICENT NEW BUILD VILLA IN TORRE DE LA HORADADA with private pool and garden, only 300m from the beach. This 130m2 villa is built on a 201m2 plot and is divided into ground floor, first floor and a 20m2 solarium with a possibility of a basement at an extra cost. It consists of 3 bedrooms, 3 bathrooms, and a living room with open kitchen, a garden with private pool and a parking space. The villa is located only 300 meters from the beach and 200 meters from the Plaza Nueva shopping centre. Torre de la Horadada is located south of Alicante in a beautiful location on the coast. The beautiful beaches of Torre de la Horadada and Mil Palmeras have fine sand beautiful promenade. There are lots of restaurants, bars and shops, also water sports, diving and snorkeling. In addition to the original established Golf courses on the Orihuela Costa Villamartin, Las Ramblas, Real Campoamor and Las Colinas approximately 14km away, Pilar de la Horadada is also well served with the excellent course Lo Romero only 6km drive. It is well connected just 40 minutes from Alicante and Murcias Corvera airports, with large commercial shopping centres and multiple golf courses all within easy reach.

#### **PARKING**

Parking no Cars: 1

## GARDEN AND TERRACES

- Open terrace
- Automatic watering system
- Palm trees
- Landscaped
- Fenced
- Stone walls
- Private garden