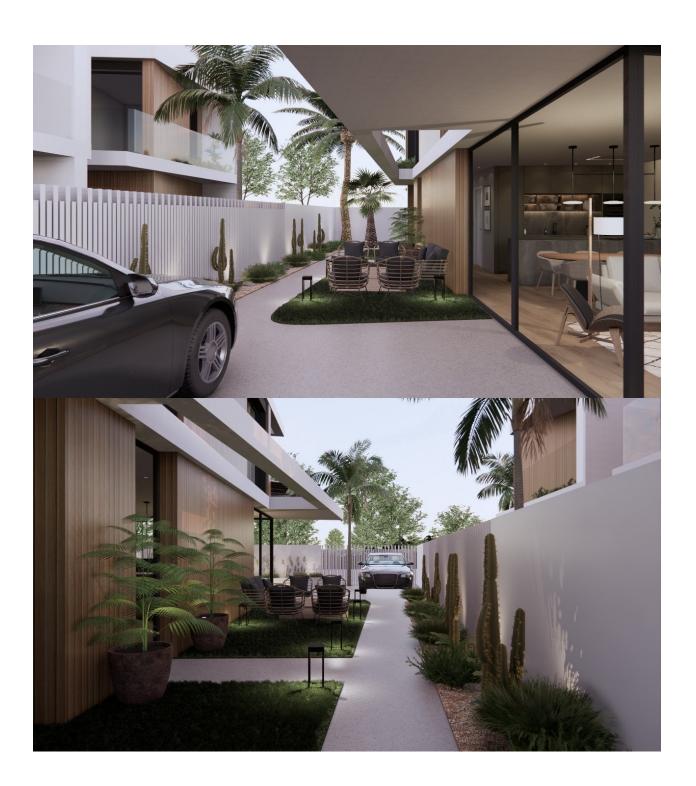

#### **DESCRIPTION**

MAGNIFICENT NEW BUILD VILLA IN TORRE DE LA HORADADA with private pool and garden, only 300m from the beach. This 130m2 villa is built on a 201m2 plot and is divided into ground floor, first floor and a 20m2 solarium with a possibility of a basement at an extra cost. It consists of 3 bedrooms, 3 bathrooms, and a living room with open kitchen, a garden with private pool and a parking space. The villa is located only 300 meters from the beach and 200 meters from the Plaza Nueva shopping centre. Torre de la Horadada is located south of Alicante in a beautiful location on the coast. The beautiful beaches of Torre de la Horadada and Mil Palmeras have fine sand beautiful promenade. There are lots of restaurants, bars and shops, also water sports, diving and snorkeling. In addition to the original established Golf courses on the Orihuela Costa Villamartin, Las Ramblas, Real Campoamor and Las Colinas approximately 14km away, Pilar de la Horadada is also well served with the excellent course Lo Romero only 6km drive. It is well connected just 40 minutes from Alicante and Murcias Corvera airports, with large commercial shopping centres and multiple golf courses all within easy reach.

## GARDEN AND TERRACES

- Open terrace
- Automatic watering system
- Palm trees
- Landscaped
- Fenced
- Stone walls
- Private garden