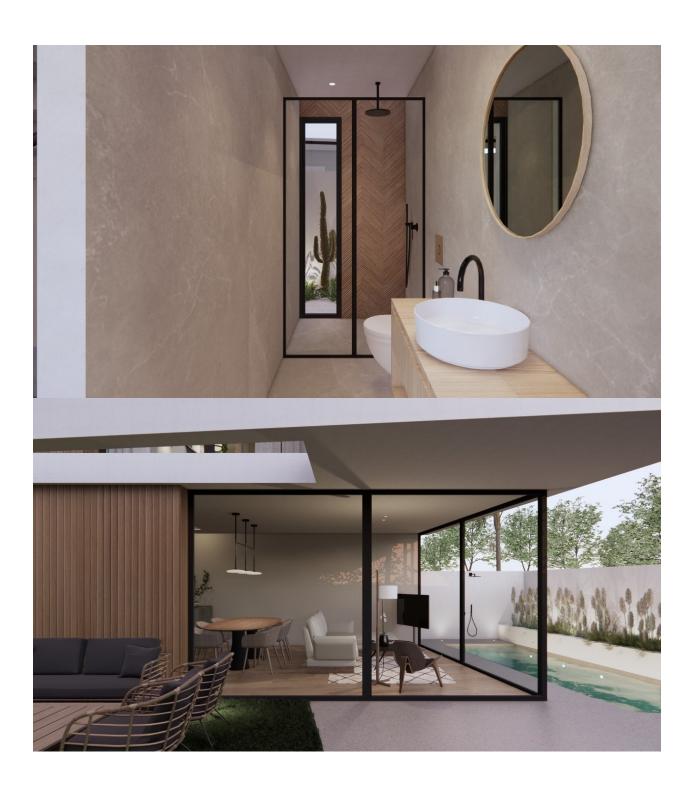

#### **DESCRIPTION**

MAGNIFICENT NEW BUILD VILLA IN TORRE DE LA HORADADA with private pool and garden, only 300m from the beach. This 130m2 villa is built on a 201m2 plot and is divided into ground floor, first floor and a 20m2 solarium with a possibility of a basement at an extra cost. It consists of 3 bedrooms, 3 bathrooms, and a living room with open kitchen, a garden with private pool and a parking space. The villa is located only 300 meters from the beach and 200 meters from the Plaza Nueva shopping centre. Torre de la Horadada is located south of Alicante in a beautiful location on the coast. The beautiful beaches of Torre de la Horadada and Mil Palmeras have fine sand beautiful promenade. There are lots of restaurants, bars and shops, also water sports, diving and snorkeling. In addition to the original established Golf courses on the Orihuela Costa Villamartin, Las Ramblas, Real Campoamor and Las Colinas approximately 14km away, Pilar de la Horadada is also well served with the excellent course Lo Romero only 6km drive. It is well connected just 40 minutes from Alicante and Murcias Corvera airports, with large commercial shopping centres and multiple golf courses all within easy reach.

## GARDEN AND TERRACES

- Open terrace
- Automatic watering system
- Palm trees
- Landscaped
- Fenced
- Stone walls
- Private garden