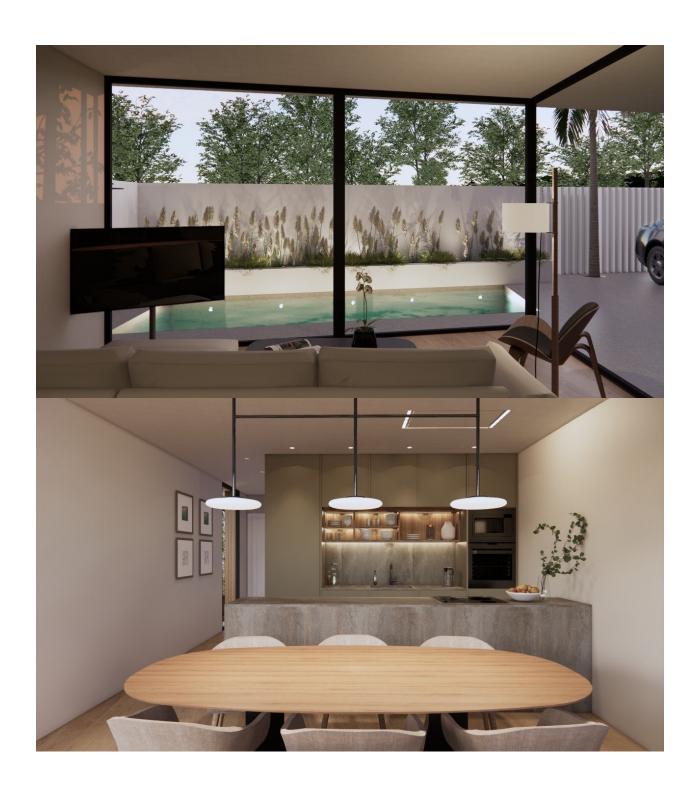

#### **DESCRIPTION**

MAGNIFICENT NEW BUILD VILLA IN TORRE DE LA HORADADA with private pool and garden, only 300m from the beach. This 130m2 villa is built on a 201m2 plot and is divided into ground floor, first floor and a 20m2 solarium with a possibility of a basement at an extra cost. It consists of 3 bedrooms, 3 bathrooms, and a living room with open kitchen, a garden with private pool and a parking space. The villa is located only 300 meters from the beach and 200 meters from the Plaza Nueva shopping centre. Torre de la Horadada is located south of Alicante in a beautiful location on the coast. The beautiful beaches of Torre de la Horadada and Mil Palmeras have fine sand beautiful promenade. There are lots of restaurants, bars and shops, also water sports, diving and snorkeling. In addition to the original established Golf courses on the Orihuela Costa Villamartin, Las Ramblas, Real Campoamor and Las Colinas approximately 14km away, Pilar de la Horadada is also well served with the excellent course Lo Romero only 6km drive. It is well connected just 40 minutes from Alicante and Murcias Corvera airports, with large commercial shopping centres and multiple golf courses all within easy reach.

#### **KITCHEN**

- Open kitchen
- Equipped kitchen
- Granite countertop

## GARDEN AND TERRACES

- Open terrace
- Automatic watering system
- Palm trees
- Landscaped
- Fenced
- Stone walls
- Private garden