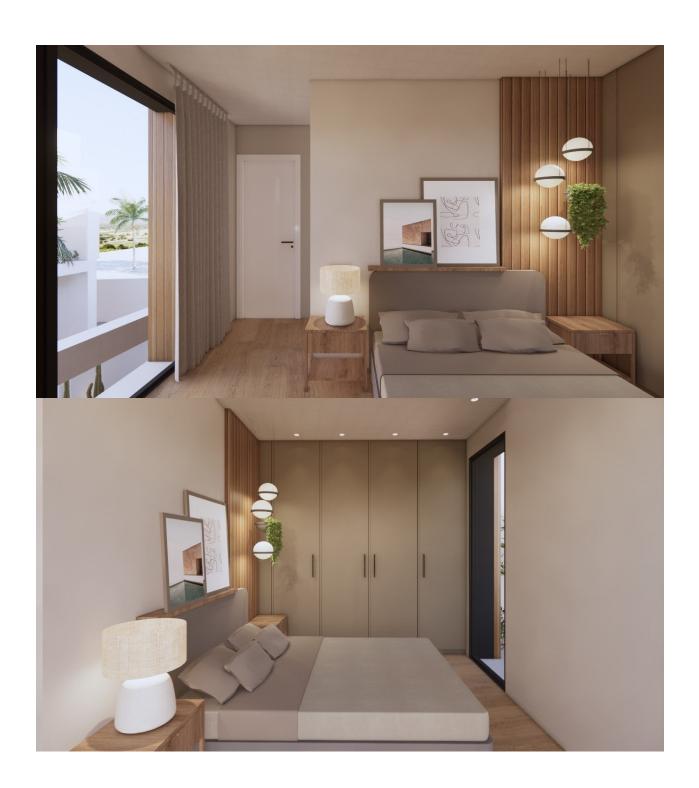

#### **DESCRIPTION**

MAGNIFICENT NEW BUILD VILLA IN TORRE DE LA HORADADA with private pool and garden, only 300m from the beach. This 130m2 villa is built on a 201m2 plot and is divided into ground floor, first floor and a 20m2 solarium with a possibility of a basement at an extra cost. It consists of 3 bedrooms, 3 bathrooms, and a living room with open kitchen, a garden with private pool and a parking space. The villa is located only 300 meters from the beach and 200 meters from the Plaza Nueva shopping centre. Torre de la Horadada is located south of Alicante in a beautiful location on the coast. The beautiful beaches of Torre de la Horadada and Mil Palmeras have fine sand beautiful promenade. There are lots of restaurants, bars and shops, also water sports, diving and snorkeling. In addition to the original established Golf courses on the Orihuela Costa Villamartin, Las Ramblas, Real Campoamor and Las Colinas approximately 14km away, Pilar de la Horadada is also well served with the excellent course Lo Romero only 6km drive. It is well connected just 40 minutes from Alicante and Murcias Corvera airports, with large commercial shopping centres and multiple golf courses all within easy reach.

#### **MAIN LIVING AREA**

- Storage
- Bathroom en-suite

#### **EXTRA**

- Built in wardrobes
- Reinforced door
- Double glazed windows
- Storage room

"Experience our experience - Because you deserve the best"