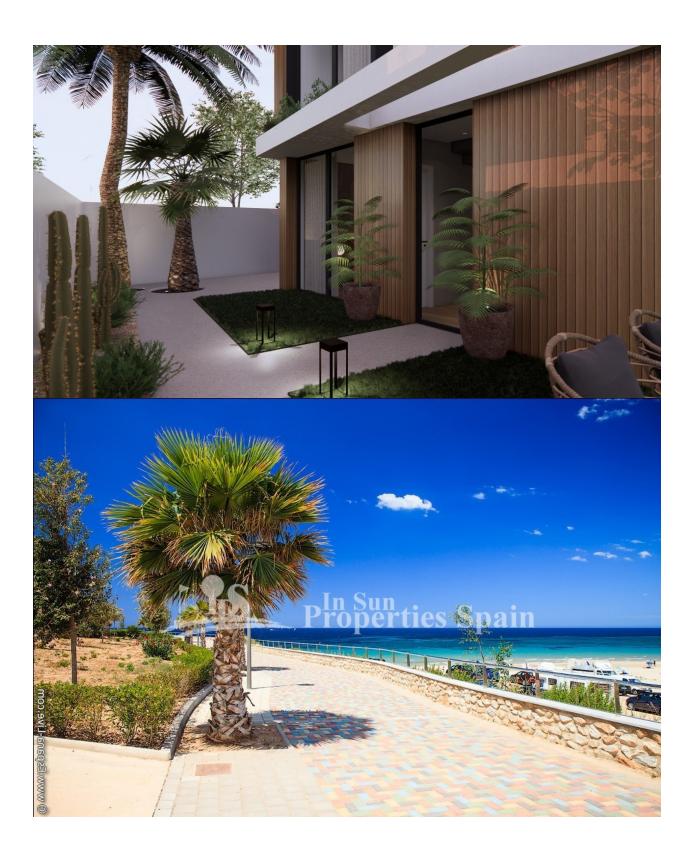

#### **DESCRIPTION**

MAGNIFICENT NEW BUILD VILLA IN TORRE DE LA HORADADA with private pool and garden, only 300m from the beach. This 130m2 villa is built on a 201m2 plot and is divided into ground floor, first floor and a 20m2 solarium with a possibility of a basement at an extra cost. It consists of 3 bedrooms, 3 bathrooms, and a living room with open kitchen, a garden with private pool and a parking space. The villa is located only 300 meters from the beach and 200 meters from the Plaza Nueva shopping centre. Torre de la Horadada is located south of Alicante in a beautiful location on the coast. The beautiful beaches of Torre de la Horadada and Mil Palmeras have fine sand beautiful promenade. There are lots of restaurants, bars and shops, also water sports, diving and snorkeling. In addition to the original established Golf courses on the Orihuela Costa Villamartin, Las Ramblas, Real Campoamor and Las Colinas approximately 14km away, Pilar de la Horadada is also well served with the excellent course Lo Romero only 6km drive. It is well connected just 40 minutes from Alicante and Murcias Corvera airports, with large commercial shopping centres and multiple golf courses all within easy reach.

#### **DISTANCE TO:**

Beach : 3 Km

Airport: 50 Km