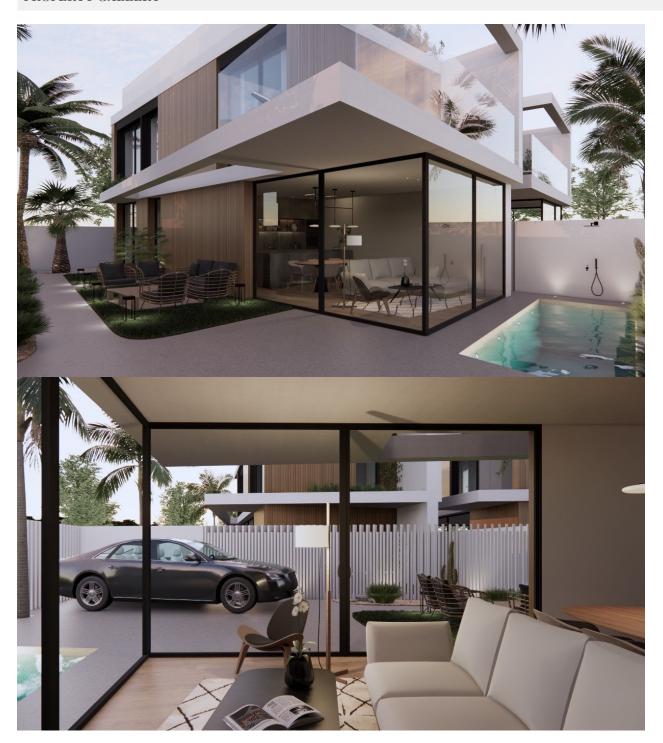

#### **DESCRIPTION**

MAGNIFICENT NEW BUILD VILLA IN TORRE DE LA HORADADA with private pool and garden, only 300m from the beach. This 130m2 villa is built on a 201m2 plot and is divided into ground floor, first floor and a 20m2 solarium with a possibility of a basement at an extra cost. It consists of 3 bedrooms, 3 bathrooms, and a living room with open kitchen, a garden with private pool and a parking space. The villa is located only 300 meters from the beach and 200 meters from the Plaza Nueva shopping centre. Torre de la Horadada is located south of Alicante in a beautiful location on the coast. The beautiful beaches of Torre de la Horadada and Mil Palmeras have fine sand beautiful promenade. There are lots of restaurants, bars and shops, also water sports, diving and snorkeling. In addition to the original established Golf courses on the Orihuela Costa Villamartin, Las Ramblas, Real Campoamor and Las Colinas approximately 14km away, Pilar de la Horadada is also well served with the excellent course Lo Romero only 6km drive. It is well connected just 40 minutes from Alicante and Murcias Corvera airports, with large commercial shopping centres and multiple golf courses all within easy reach.

## GARDEN AND TERRACES

- Open terrace
- Automatic watering system
- Palm trees
- Landscaped
- Fenced
- Stone walls
- Private garden