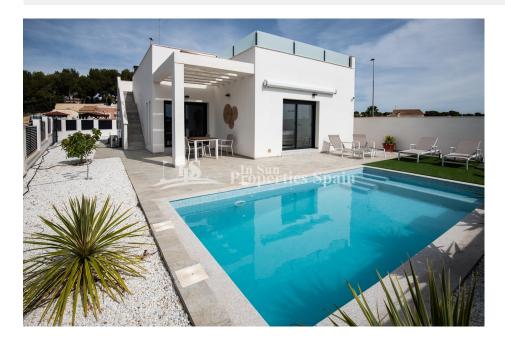

## **DESCRIPTION**

EXCLUSIVE NEW BUILD MODERN VILLA IN PINAR DE CAMPOVERDE. This 116m2 modern villa consists of 3 bedrooms, 2 bathrooms, an open plan lounge-dining kitchen area with central island views to the pool, 25m2 terrace and a 300m2 garden. There is a large 55m2 solarium to enjoy the sun and lovely views all year around with an option of a pool at an extra cost. Located on a small development of only 15 villas, in a privileged location next to the natural area Rio Seco and close to amenities, sports facilities and nearby Lo Romero golf course, the Spanish town of Pilar de la Horadada and just 15 minutes' drive from the white sand beaches of La Torrede la Horadada. The perfect place if you want to be in a quiet location, surrounded by nature and close to all the services, Golf only 3.5km drive and lovely beaches only 12km drive away. Nearest Airports: Murcia (Corvera) 40 minutes drive and Alicante 60 minutes drive.