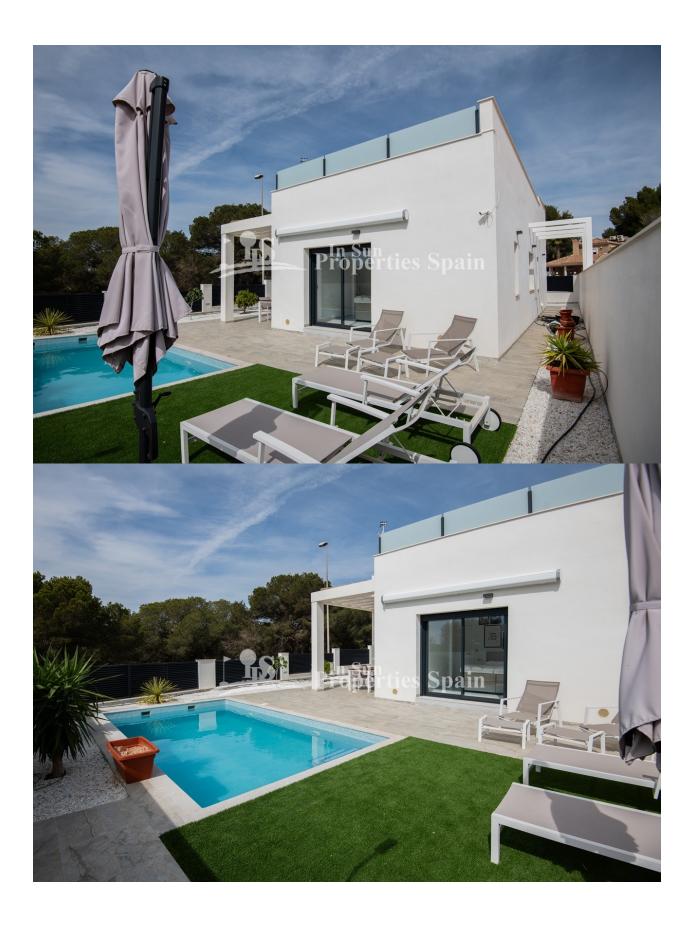

## **DESCRIPTION**

EXCLUSIVE NEW BUILD MODERN VILLA IN PINAR DE CAMPOVERDE. This 116m2 modern villa consists of 3 bedrooms, 2 bathrooms, an open plan lounge-dining kitchen area with central island views to the pool, 25m2 terrace and a 300m2 garden. There is a large 55m2 solarium to enjoy the sun and lovely views all year around with an option of a pool at an extra cost. Located on a small development of only 15 villas, in a privileged location next to the natural area Rio Seco and close to amenities, sports facilities and nearby Lo Romero golf course, the Spanish town of Pilar de la Horadada and just 15 minutes' drive from the white sand beaches of La Torrede la Horadada. The perfect place if you want to be in a quiet location, surrounded by nature and close to all the services, Golf only 3.5km drive and lovely beaches only 12km drive away. Nearest Airports: Murcia (Corvera) 40 minutes drive and Alicante 60 minutes drive.

| STYLE              | VIEWS           | AIRCONDITIONING                                                                       | DISTANCE TO:                                                 |
|--------------------|-----------------|---------------------------------------------------------------------------------------|--------------------------------------------------------------|
| Modern             | Panoramic views | Central airconditioning                                                               | Beach : +10 Km                                               |
|                    |                 |                                                                                       | Airport: 50 Km                                               |
| PARKING            | KITCHEN         | GARDEN AND                                                                            | EXTRA                                                        |
| Parking no Cars: 1 | Open kitchen    | <ul><li>TERRACES</li><li>Open terrace</li><li>Fenced</li><li>Private garden</li></ul> | <ul><li>Built in wardrobes</li><li>Reinforced door</li></ul> |