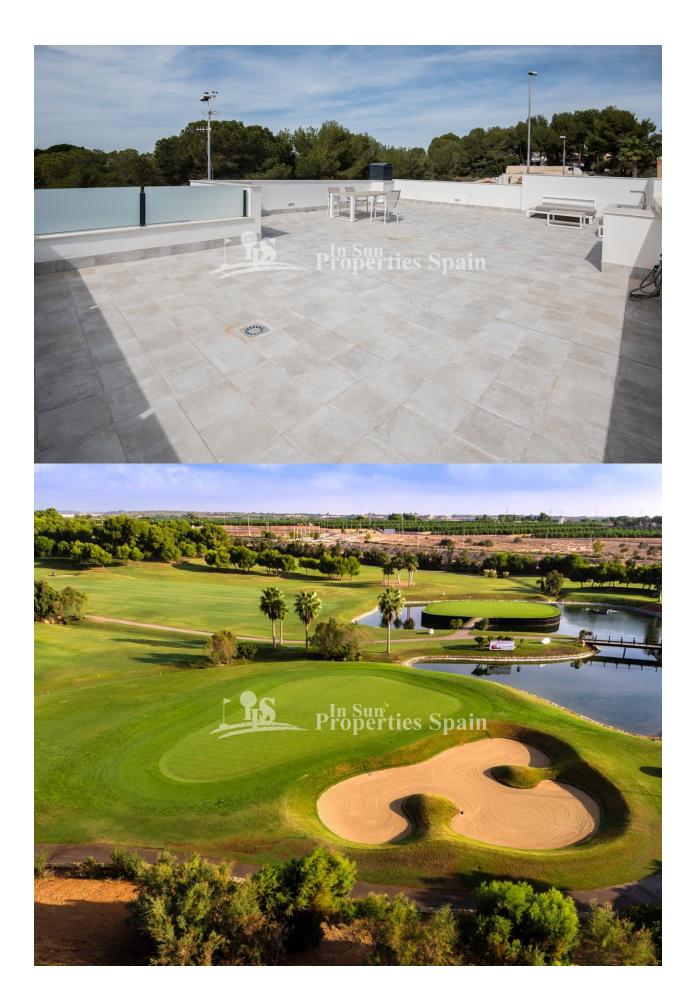

## **DESCRIPTION**

EXCLUSIVE NEW BUILD MODERN VILLA IN PINAR DE CAMPOVERDE. This 116m2 modern villa consists of 3 bedrooms, 2 bathrooms, an open plan lounge-dining kitchen area with central island views to the pool, 25m2 terrace and a 300m2 garden. There is a large 55m2 solarium to enjoy the sun and lovely views all year around with an option of a pool at an extra cost. Located on a small development of only 15 villas, in a privileged location next to the natural area Rio Seco and close to amenities, sports facilities and nearby Lo Romero golf course, the Spanish town of Pilar de la Horadada and just 15 minutes' drive from the white sand beaches of La Torrede la Horadada. The perfect place if you want to be in a quiet location, surrounded by nature and close to all the services, Golf only 3.5km drive and lovely beaches only 12km drive away. Nearest Airports: Murcia (Corvera) 40 minutes drive and Alicante 60 minutes drive.