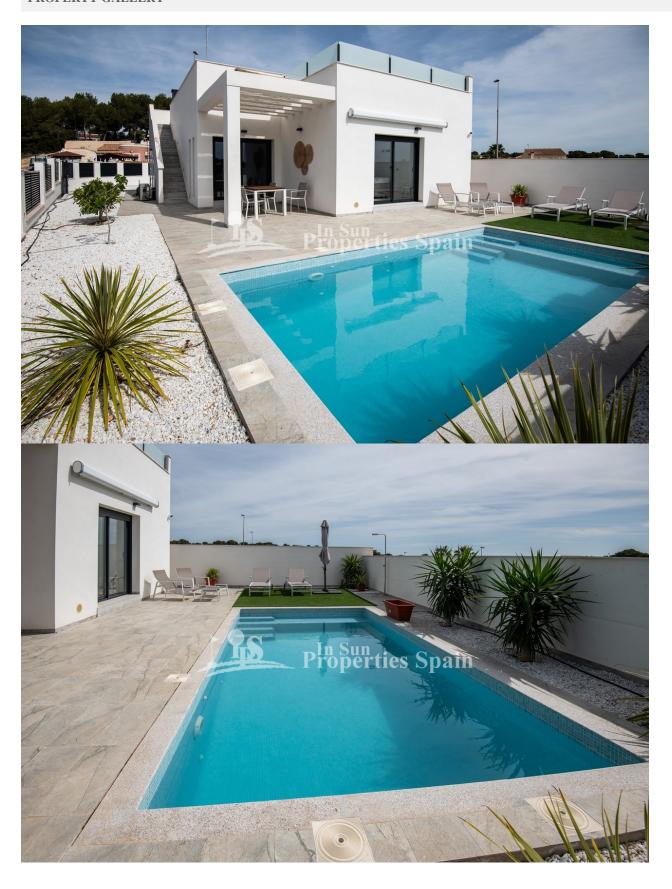

## **DESCRIPTION**

EXCLUSIVE NEW BUILD MODERN VILLA IN PINAR DE CAMPOVERDE. This 116m2 modern villa consists of 3 bedrooms, 2 bathrooms, an open plan lounge-dining kitchen area with central island views to the pool, 25m2 terrace and a 300m2 garden. There is a large 55m2 solarium to enjoy the sun and lovely views all year around with an option of a pool at an extra cost. Located on a small development of only 15 villas, in a privileged location next to the natural area Rio Seco and close to amenities, sports facilities and nearby Lo Romero golf course, the Spanish town of Pilar de la Horadada and just 15 minutes' drive from the white sand beaches of La Torrede la Horadada. The perfect place if you want to be in a quiet location, surrounded by nature and close to all the services, Golf only 3.5km drive and lovely beaches only 12km drive away. Nearest Airports: Murcia (Corvera) 40 minutes drive and Alicante 60 minutes drive.