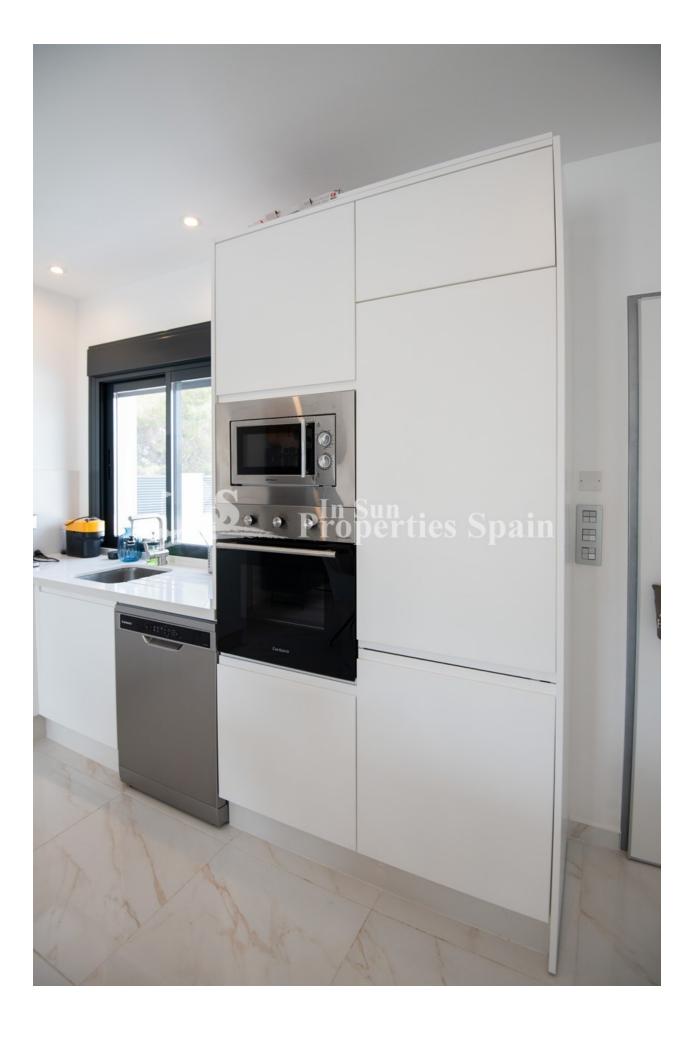

## **DESCRIPTION**

EXCLUSIVE NEW BUILD MODERN VILLA IN PINAR DE CAMPOVERDE. This 116m2 modern villa consists of 3 bedrooms, 2 bathrooms, an open plan lounge-dining kitchen area with central island views to the pool, 25m2 terrace and a 300m2 garden. There is a large 55m2 solarium to enjoy the sun and lovely views all year around with an option of a pool at an extra cost. Located on a small development of only 15 villas, in a privileged location next to the natural area Rio Seco and close to amenities, sports facilities and nearby Lo Romero golf course, the Spanish town of Pilar de la Horadada and just 15 minutes' drive from the white sand beaches of La Torrede la Horadada. The perfect place if you want to be in a quiet location, surrounded by nature and close to all the services, Golf only 3.5km drive and lovely beaches only 12km drive away. Nearest Airports: Murcia (Corvera) 40 minutes drive and Alicante 60 minutes drive.

| STYLE              | VIEWS           | AIRCONDITIONING                                                                       | DISTANCE TO:                                                 |
|--------------------|-----------------|---------------------------------------------------------------------------------------|--------------------------------------------------------------|
| Modern             | Panoramic views | Central airconditioning                                                               | Beach : +10 Km                                               |
|                    |                 |                                                                                       | Airport: 50 Km                                               |
| PARKING            | KITCHEN         | GARDEN AND                                                                            | EXTRA                                                        |
| Parking no Cars: 1 | Open kitchen    | <ul><li>TERRACES</li><li>Open terrace</li><li>Fenced</li><li>Private garden</li></ul> | <ul><li>Built in wardrobes</li><li>Reinforced door</li></ul> |