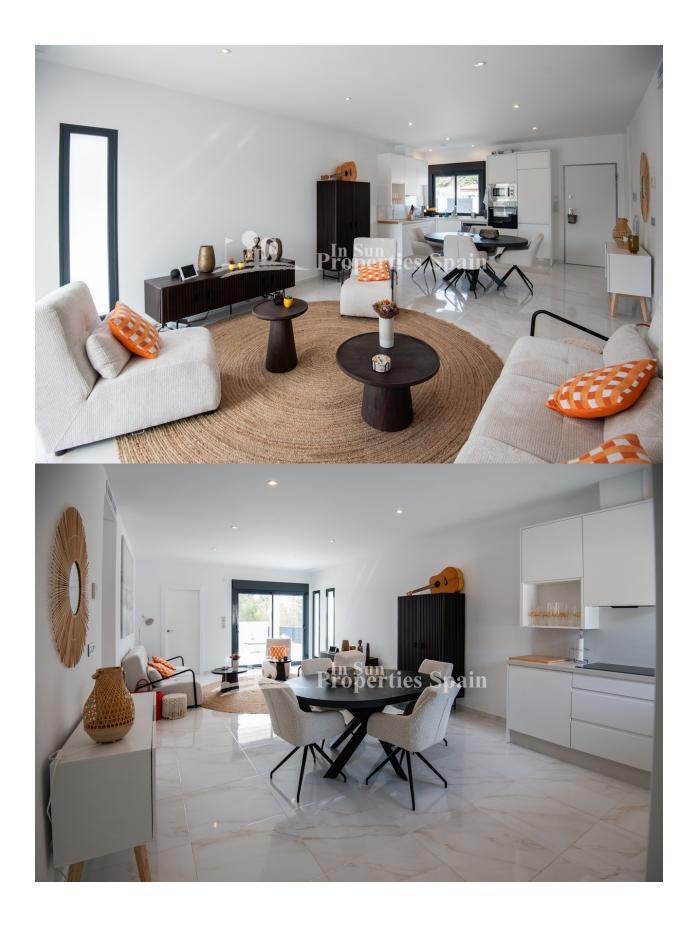

## **DESCRIPTION**

EXCLUSIVE NEW BUILD MODERN VILLA IN PINAR DE CAMPOVERDE. This 116m2 modern villa consists of 3 bedrooms, 2 bathrooms, an open plan lounge-dining kitchen area with central island views to the pool, 25m2 terrace and a 300m2 garden. There is a large 55m2 solarium to enjoy the sun and lovely views all year around with an option of a pool at an extra cost. Located on a small development of only 15 villas, in a privileged location next to the natural area Rio Seco and close to amenities, sports facilities and nearby Lo Romero golf course, the Spanish town of Pilar de la Horadada and just 15 minutes' drive from the white sand beaches of La Torrede la Horadada. The perfect place if you want to be in a quiet location, surrounded by nature and close to all the services, Golf only 3.5km drive and lovely beaches only 12km drive away. Nearest Airports: Murcia (Corvera) 40 minutes drive and Alicante 60 minutes drive.