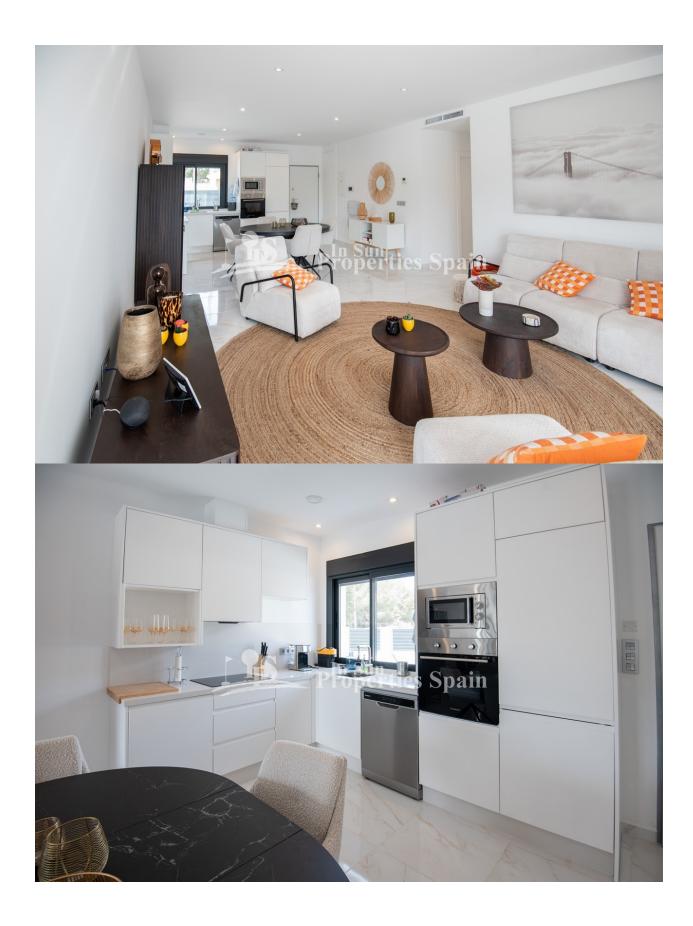

## **DESCRIPTION**

EXCLUSIVE NEW BUILD MODERN VILLA IN PINAR DE CAMPOVERDE. This 116m2 modern villa consists of 3 bedrooms, 2 bathrooms, an open plan lounge-dining kitchen area with central island views to the pool, 25m2 terrace and a 300m2 garden. There is a large 55m2 solarium to enjoy the sun and lovely views all year around with an option of a pool at an extra cost. Located on a small development of only 15 villas, in a privileged location next to the natural area Rio Seco and close to amenities, sports facilities and nearby Lo Romero golf course, the Spanish town of Pilar de la Horadada and just 15 minutes' drive from the white sand beaches of La Torrede la Horadada. The perfect place if you want to be in a quiet location, surrounded by nature and close to all the services, Golf only 3.5km drive and lovely beaches only 12km drive away. Nearest Airports: Murcia (Corvera) 40 minutes drive and Alicante 60 minutes drive.