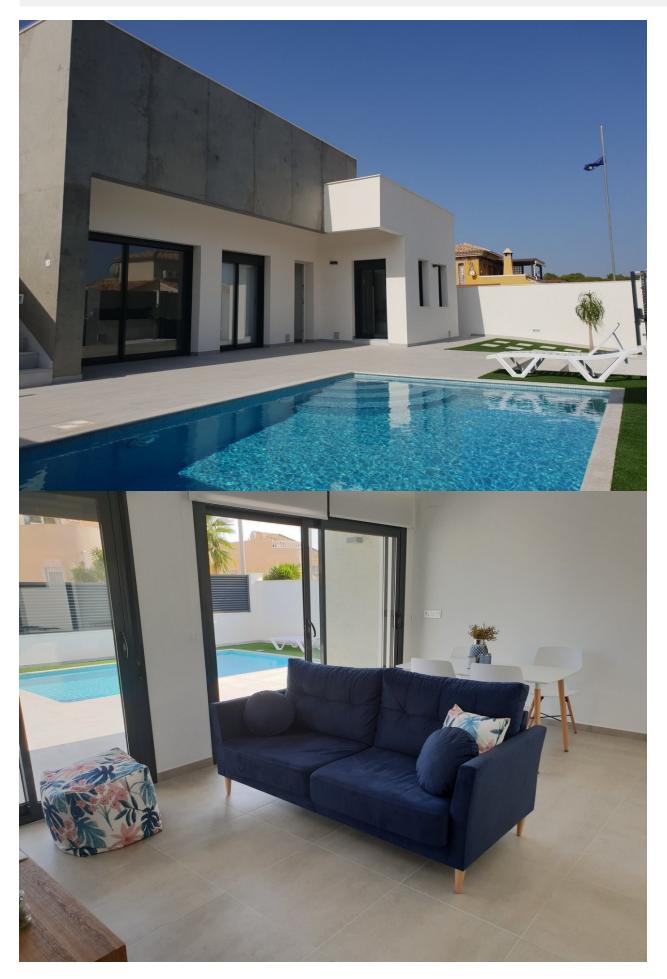

## DESCRIPTION

EXCLUSIVE NEW BUILD MODERN VILLA IN PINAR DE CAMPOVERDE. This 108m2 modern villa consists of 3 bedrooms, 2 bathrooms, an open plan lounge-dining kitchen area with central island views to the pool, 25m2 terrace and a 300m2 garden. There is a large 38m2 solarium to enjoy the sun and lovely views all year around with an option of a pool at an extra cost. Located on a small development of only 15 villas, in a privileged location next to the natural area Rio Seco and close to amenities, sports facilities and nearby Lo Romero golf course, the Spanish town of Pilar de la Horadada and just 15 minutes' drive from the white sand beaches of La Torrede la Horadada. The perfect place if you want to be in a quiet location, surrounded by nature and close to all the services, Golf only 3.5km drive and lovely beaches only 12km drive away. Nearest Airports: Murcia (Corvera) 40 minutes drive and Alicante 60 minutes drive.

#### **GARDEN AND** TERRACES

- Open terrace Private garden

DISTANCE TO :