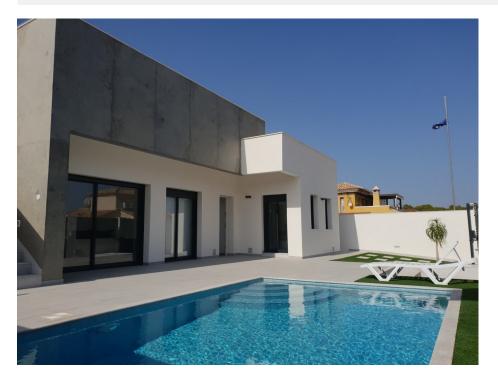

## DESCRIPTION

EXCLUSIVE NEW BUILD MODERN VILLA IN PINAR DE CAMPOVERDE. This 108m2 modern villa consists of 3 bedrooms, 2 bathrooms, an open plan lounge-dining kitchen area with central island views to the pool, 25m2 terrace and a 300m2 garden. There is a large 38m2 solarium to enjoy the sun and lovely views all year around with an option of a pool at an extra cost. Located on a small development of only 15 villas, in a privileged location next to the natural area Rio Seco and close to amenities, sports facilities and nearby Lo Romero golf course, the Spanish town of Pilar de la Horadada and just 15 minutes' drive from the white sand beaches of La Torrede la Horadada. The perfect place if you want to be in a quiet location, surrounded by nature and close to all the services, Golf only 3.5km drive and lovely beaches only 12km drive away. Nearest Airports: Murcia (Corvera) 40 minutes drive and Alicante 60 minutes drive.