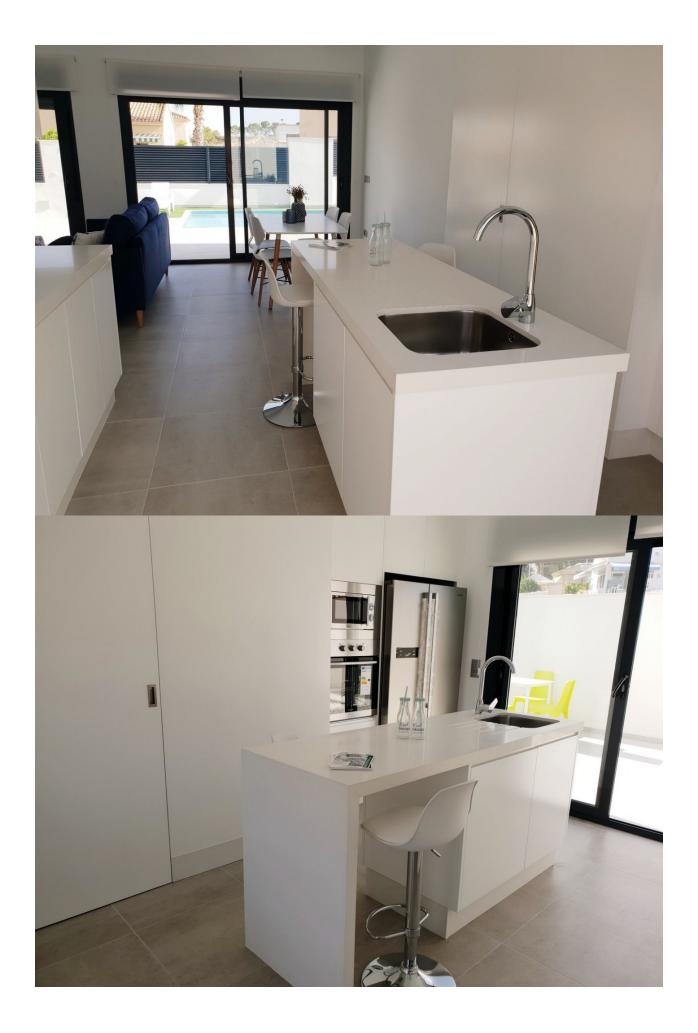

## DESCRIPTION

EXCLUSIVE NEW BUILD MODERN VILLA IN PINAR DE CAMPOVERDE. This 108m2 modern villa consists of 3 bedrooms, 2 bathrooms, an open plan lounge-dining kitchen area with central island views to the pool, 25m2 terrace and a 300m2 garden. There is a large 38m2 solarium to enjoy the sun and lovely views all year around with an option of a pool at an extra cost. Located on a small development of only 15 villas, in a privileged location next to the natural area Rio Seco and close to amenities, sports facilities and nearby Lo Romero golf course, the Spanish town of Pilar de la Horadada and just 15 minutes' drive from the white sand beaches of La Torrede la Horadada. The perfect place if you want to be in a quiet location, surrounded by nature and close to all the services, Golf only 3.5km drive and lovely beaches only 12km drive away. Nearest Airports: Murcia (Corvera) 40 minutes drive and Alicante 60 minutes drive.

## STYLE

• Modern

**KITCHEN** 

• Open kitchen

VIEWS

• Panoramic views