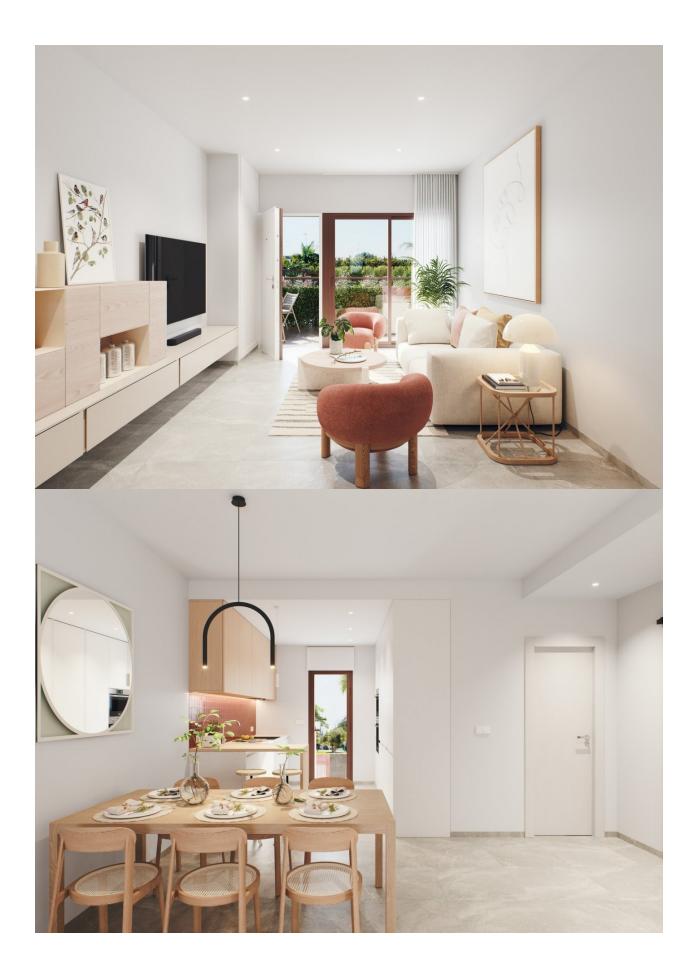

#### **DESCRIPTION**

NEW BUILD RESIDENTIAL OF APARTMENTS GROUND FLOOR IN PILAR DE LA HORADADA. This 81m2 ground floor apartment consists of 2 bedrooms, 2 bathrooms with a private 30m2 terrace and 21m2 garden. The residential has a communal pool and parking space. They are a relaxing combination of natural materials and extensive decoration and perfectly located close to all services, only 300 meters from the town centre of Pilar de la Horadada and less than 3 kilometres from the beach, in the heart of the Costa Blanca. Pilar de la Horadada is a typical Spanish village in the most southern part of the Costa Blanca. There are the beautiful beaches of Torre de la Horadada and Mil Palmeras with fine sand promenade just 5 minutes away. The large main street has supermarkets, lots of shops, restaurants and bars and some lovely squares. Nearby you have a much larger shopping centre, the Plaza Nueva and internationally recognized golf courses such as Lo Romero, Campoamor and Villamartín, among others. The airports of Corvera (Murcia) and Alicante are respectively 40 and 55 minutes away.

#### VIVIENDA BLOQUE 2 - 37B:

| SUPERFICIE ÚTIL                 |          |
|---------------------------------|----------|
| Salón - Comedor - Cocina        | 34.56 m² |
| Dormitorio 1                    | 11.12 m  |
| Dormitorio 2                    | 10.66 m  |
| Baño 1                          |          |
| Baño 2                          |          |
| TOTAL SUPERFICIE ÚTIL           | 62,66 m  |
| EXTERIORES                      |          |
| Terraza 1                       | 30.42 m² |
| Terraza 2                       | 21,16 m² |
| SUPERFICIES CONSTRUIDAS         |          |
| Superficie construída vivienda  | 72.00 m² |
| Superficie construída terraza 1 |          |
| Superficie construída terraza 2 |          |
| TOTAL SUPERFICIE CONSTRUÍDA     | 81.84 m² |