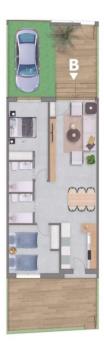

#### VIVIENDA BLOQUE 2 - 37B:

| SUPERFICIE ÚTIL                 |          |
|---------------------------------|----------|
| Salón - Comedor - Cocina        | 34.56 m² |
| Dormitorio 1                    | 11.12 m  |
| Dormitorio 2                    | 10.66 m  |
| Baño 1                          |          |
| Baño 2                          |          |
| TOTAL SUPERFICIE ÚTIL           | 62,66 m  |
| EXTERIORES                      |          |
| Terraza 1                       | 30.42 m² |
| Terraza 2                       | 21,16 m² |
| SUPERFICIES CONSTRUIDAS         |          |
| Superficie construída vivienda  | 72.00 m² |
| Superficie construída terraza 1 |          |
| Superficie construída terraza 2 |          |
| TOTAL SUPERFICIE CONSTRUÍDA     | 81.84 m² |

Planta Baja / Ground Floor

Planta Primera / First Floor

Planta Solarium / Topfloor

"Experience our experience - Because you deserve the best"