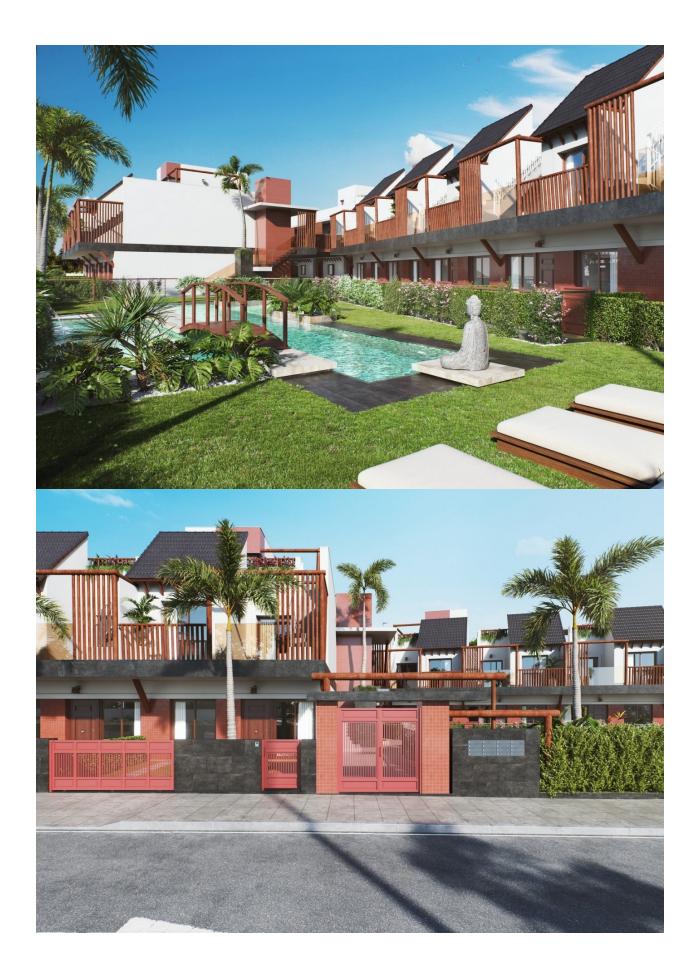

#### **DESCRIPTION**

NEW BUILD RESIDENTIAL OF APARTMENTS GROUND FLOOR IN PILAR DE LA HORADADA. This 81m2 ground floor apartment consists of 2 bedrooms, 2 bathrooms with a private 30m2 terrace and 21m2 garden. The residential has a communal pool and parking space. They are a relaxing combination of natural materials and extensive decoration and perfectly located close to all services, only 300 meters from the town centre of Pilar de la Horadada and less than 3 kilometres from the beach, in the heart of the Costa Blanca. Pilar de la Horadada is a typical Spanish village in the most southern part of the Costa Blanca. There are the beautiful beaches of Torre de la Horadada and Mil Palmeras with fine sand promenade just 5 minutes away. The large main street has supermarkets, lots of shops, restaurants and bars and some lovely squares. Nearby you have a much larger shopping centre, the Plaza Nueva and internationally recognized golf courses such as Lo Romero, Campoamor and Villamartín, among others. The airports of Corvera (Murcia) and Alicante are respectively 40 and 55 minutes away.

### **GARDEN AND TERRACES**

- Open terraceLandscapedFenced
- Private garden

Planta baja / Ground Floor