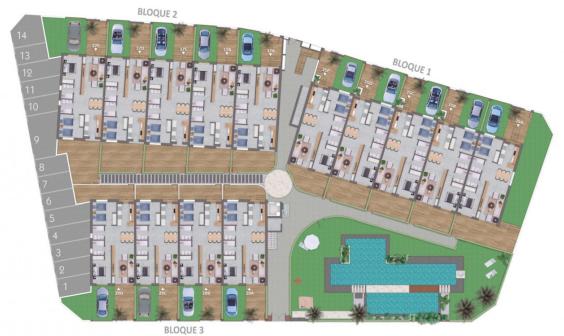

### **GARDEN AND TERRACES**

- Open terraceLandscapedFenced
- Private garden

Planta baja / Ground Floor

#### VIVIENDA BLOQUE 2 - 37B:

| SUPERFICIE ÚTIL                 |          |
|---------------------------------|----------|
| Salón - Comedor - Cocina        | 34.56 m² |
| Dormitorio 1                    | 11.12 m  |
| Dormitorio 2                    | 10.66 m  |
| Baño 1                          |          |
| Baño 2                          |          |
| TOTAL SUPERFICIE ÚTIL           | 62,66 m  |
| EXTERIORES                      |          |
| Terraza 1                       | 30.42 m² |
| Terraza 2                       | 21,16 m² |
| SUPERFICIES CONSTRUIDAS         |          |
| Superficie construída vivienda  | 72.00 m² |
| Superficie construída terraza 1 |          |
| Superficie construída terraza 2 |          |
| TOTAL SUPERFICIE CONSTRUÍDA     | 81.84 m² |