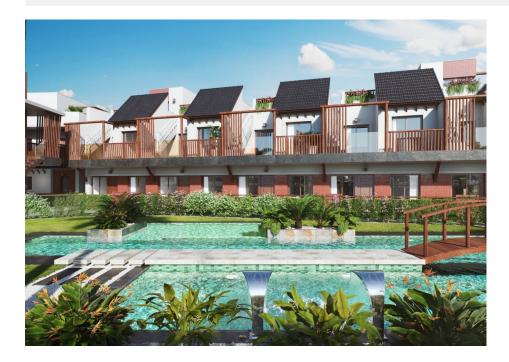

#### **DESCRIPTION**

NEW BUILD RESIDENTIAL OF APARTMENTS GROUND FLOOR IN PILAR DE LA HORADADA. This 81m2 ground floor apartment consists of 2 bedrooms, 2 bathrooms with a private 30m2 terrace and 21m2 garden. The residential has a communal pool and parking space. They are a relaxing combination of natural materials and extensive decoration and perfectly located close to all services, only 300 meters from the town centre of Pilar de la Horadada and less than 3 kilometres from the beach, in the heart of the Costa Blanca. Pilar de la Horadada is a typical Spanish village in the most southern part of the Costa Blanca. There are the beautiful beaches of Torre de la Horadada and Mil Palmeras with fine sand promenade just 5 minutes away. The large main street has supermarkets, lots of shops, restaurants and bars and some lovely squares. Nearby you have a much larger shopping centre, the Plaza Nueva and internationally recognized golf courses such as Lo Romero, Campoamor and Villamartín, among others. The airports of Corvera (Murcia) and Alicante are respectively 40 and 55 minutes away.

### **GARDEN AND TERRACES**

- Open terraceLandscapedFenced
- Private garden

Planta baja / Ground Floor