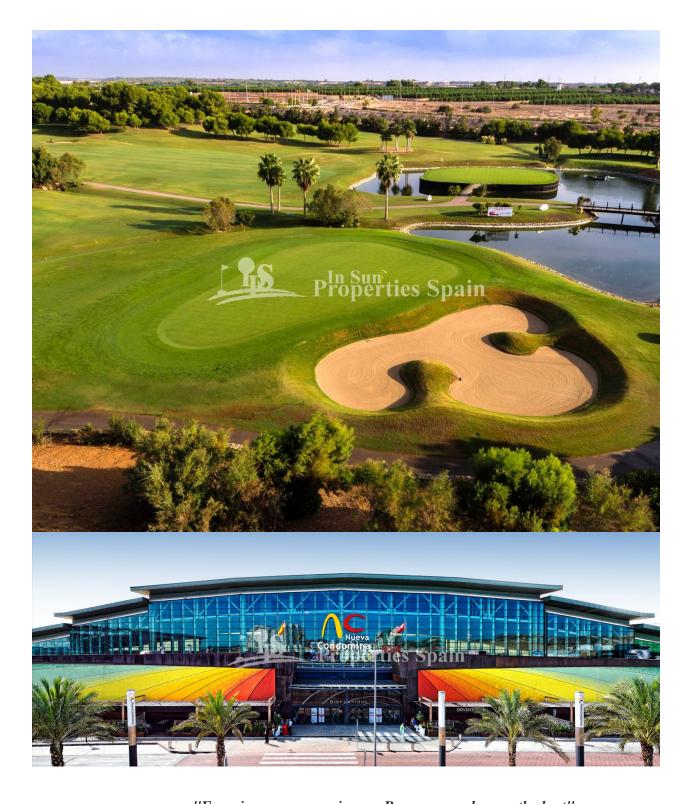

#### **DESCRIPTION**

NEW BUILD RESIDENTIAL OF APARTMENTS GROUND FLOOR IN PILAR DE LA HORADADA. This 81m2 ground floor apartment consists of 2 bedrooms, 2 bathrooms with a private 30m2 terrace and 21m2 garden. The residential has a communal pool and parking space. They are a relaxing combination of natural materials and extensive decoration and perfectly located close to all services, only 300 meters from the town centre of Pilar de la Horadada and less than 3 kilometres from the beach, in the heart of the Costa Blanca. Pilar de la Horadada is a typical Spanish village in the most southern part of the Costa Blanca. There are the beautiful beaches of Torre de la Horadada and Mil Palmeras with fine sand promenade just 5 minutes away. The large main street has supermarkets, lots of shops, restaurants and bars and some lovely squares. Nearby you have a much larger shopping centre, the Plaza Nueva and internationally recognized golf courses such as Lo Romero, Campoamor and Villamartín, among others. The airports of Corvera (Murcia) and Alicante are respectively 40 and 55 minutes away.