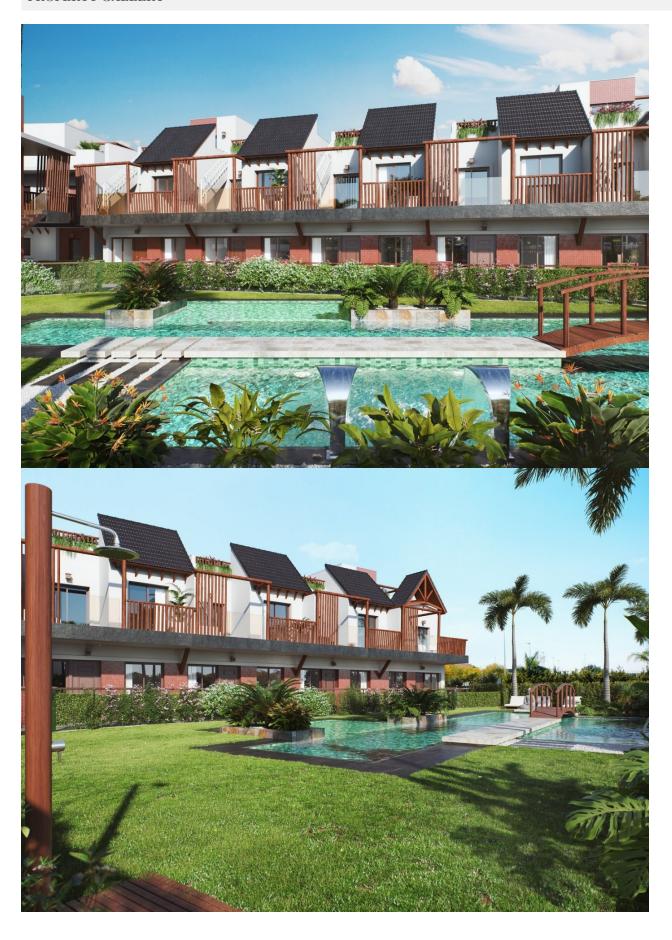

#### **DESCRIPTION**

NEW BUILD RESIDENTIAL OF APARTMENTS GROUND FLOOR IN PILAR DE LA HORADADA. This 81m2 ground floor apartment consists of 2 bedrooms, 2 bathrooms with a private 30m2 terrace and 21m2 garden. The residential has a communal pool and parking space. They are a relaxing combination of natural materials and extensive decoration and perfectly located close to all services, only 300 meters from the town centre of Pilar de la Horadada and less than 3 kilometres from the beach, in the heart of the Costa Blanca. Pilar de la Horadada is a typical Spanish village in the most southern part of the Costa Blanca. There are the beautiful beaches of Torre de la Horadada and Mil Palmeras with fine sand promenade just 5 minutes away. The large main street has supermarkets, lots of shops, restaurants and bars and some lovely squares. Nearby you have a much larger shopping centre, the Plaza Nueva and internationally recognized golf courses such as Lo Romero, Campoamor and Villamartín, among others. The airports of Corvera (Murcia) and Alicante are respectively 40 and 55 minutes away.

## **PARKING**

Parking no Cars: 1

### **GARDEN AND TERRACES**

- Open terraceLandscapedFenced
- Private garden

Planta baja / Ground Floor