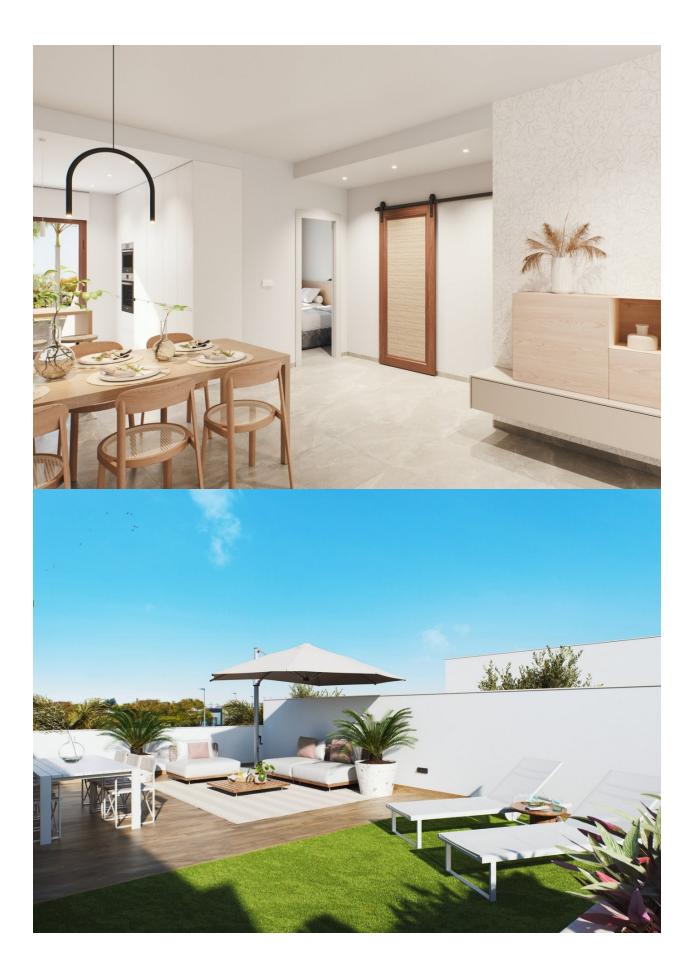

#### **DESCRIPTION**

NEW BUILD RESIDENTIAL OF APARTMENTS GROUND FLOOR IN PILAR DE LA HORADADA. This 81m2 ground floor apartment consists of 2 bedrooms, 2 bathrooms with a private 30m2 terrace and 21m2 garden. The residential has a communal pool and parking space. They are a relaxing combination of natural materials and extensive decoration and perfectly located close to all services, only 300 meters from the town centre of Pilar de la Horadada and less than 3 kilometres from the beach, in the heart of the Costa Blanca. Pilar de la Horadada is a typical Spanish village in the most southern part of the Costa Blanca. There are the beautiful beaches of Torre de la Horadada and Mil Palmeras with fine sand promenade just 5 minutes away. The large main street has supermarkets, lots of shops, restaurants and bars and some lovely squares. Nearby you have a much larger shopping centre, the Plaza Nueva and internationally recognized golf courses such as Lo Romero, Campoamor and Villamartín, among others. The airports of Corvera (Murcia) and Alicante are respectively 40 and 55 minutes away.

### **GARDEN AND TERRACES**

- Open terraceLandscapedFenced
- Private garden

Planta baja / Ground Floor

#### VIVIENDA BLOQUE 2 - 37B:

| SUPERFICIE ÚTIL                 |          |
|---------------------------------|----------|
| Salón - Comedor - Cocina        | 34.56 m² |
| Dormitorio 1                    | 11.12 m  |
| Dormitorio 2                    | 10.66 m  |
| Baño 1                          |          |
| Baño 2                          |          |
| TOTAL SUPERFICIE ÚTIL           | 62,66 m  |
| EXTERIORES                      |          |
| Terraza 1                       | 30.42 m² |
| Terraza 2                       | 21,16 m² |
| SUPERFICIES CONSTRUIDAS         |          |
| Superficie construída vivienda  | 72.00 m² |
| Superficie construída terraza 1 |          |
| Superficie construída terraza 2 |          |
| TOTAL SUPERFICIE CONSTRUÍDA     | 81.84 m² |