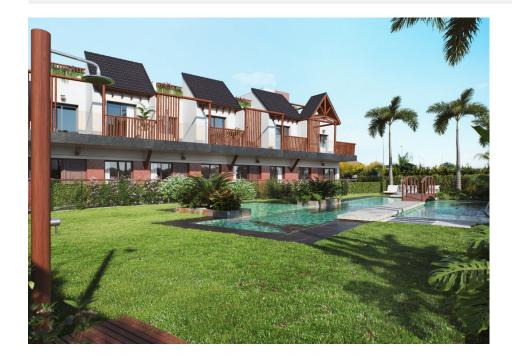

## **DESCRIPTION**

NEW BUILD RESIDENTIAL OF APARTMENTS 2 BED TOP FLOOR IN PILAR DE LA HORADADA. This 70m2 top floor apartment consists of 2 bedrooms, 2 bathrooms with a private 10m2 terrace and 58m2 solarium. The residential has a communal pool and parking space. They are a relaxing combination of natural materials and extensive decoration and perfectly located close to all services, only 300 meters from the town centre of Pilar de la Horadada and less than 3 kilometres from the beach, in the heart of the Costa Blanca. Pilar de la Horadada is a typical Spanish village in the most southern part of the Costa Blanca. There are the beautiful beaches of Torre de la Horadada and Mil Palmeras with fine sand promenade just 5 minutes away. The large main street has supermarkets, lots of shops, restaurants and bars and some lovely squares. Nearby you have a much larger shopping centre, the Plaza Nueva and internationally recognized golf courses such as Lo Romero, Campoamor and Villamartín, among others. The airports of Corvera (Murcia) and Alicante are respectively 40 and 55 minutes away.