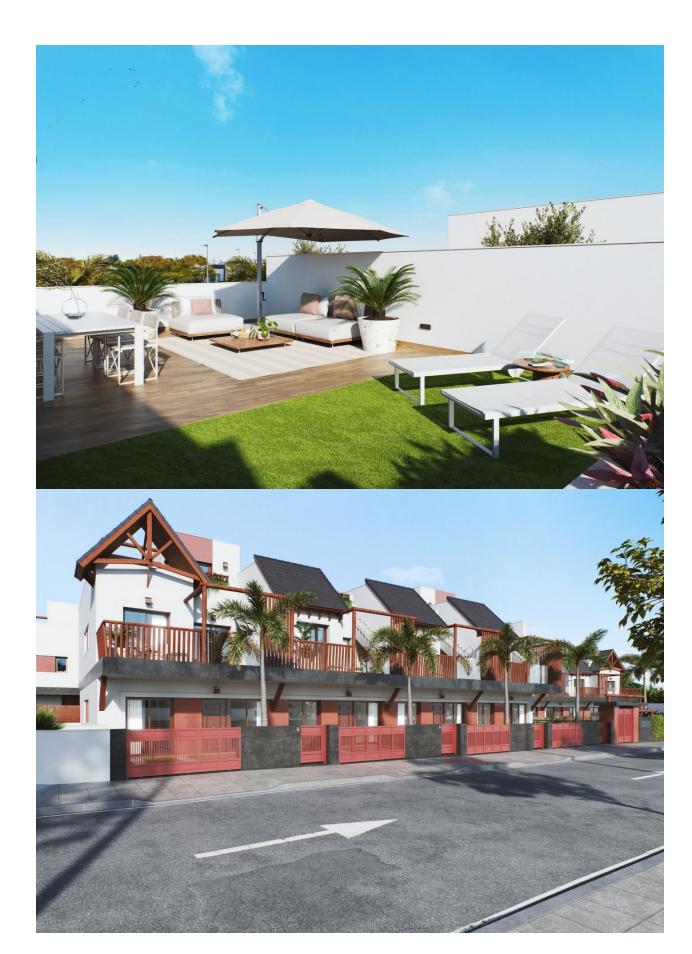

## **DESCRIPTION**

NEW BUILD RESIDENTIAL OF APARTMENTS 2 BED TOP FLOOR IN PILAR DE LA HORADADA. This 70m2 top floor apartment consists of 2 bedrooms, 2 bathrooms with a private 10m2 terrace and 58m2 solarium. The residential has a communal pool and parking space. They are a relaxing combination of natural materials and extensive decoration and perfectly located close to all services, only 300 meters from the town centre of Pilar de la Horadada and less than 3 kilometres from the beach, in the heart of the Costa Blanca. Pilar de la Horadada is a typical Spanish village in the most southern part of the Costa Blanca. There are the beautiful beaches of Torre de la Horadada and Mil Palmeras with fine sand promenade just 5 minutes away. The large main street has supermarkets, lots of shops, restaurants and bars and some lovely squares. Nearby you have a much larger shopping centre, the Plaza Nueva and internationally recognized golf courses such as Lo Romero, Campoamor and Villamartín, among others. The airports of Corvera (Murcia) and Alicante are respectively 40 and 55 minutes away.

| STYLE              | VIEWS                                                                                                                      | AIRCONDITIONING         | DISTANCE TO:   |
|--------------------|----------------------------------------------------------------------------------------------------------------------------|-------------------------|----------------|
| Modern             | <ul> <li>Panoramic views</li> <li>GARDEN AND TERRACES</li> <li>Open terrace</li> <li>Landscaped</li> <li>Fenced</li> </ul> | Central airconditioning | Beach : 3 Km   |
|                    |                                                                                                                            |                         | Airport: 60 Km |
| PARKING            |                                                                                                                            |                         |                |
| Parking no Cars: 1 |                                                                                                                            |                         |                |
| Takking no Oars. 1 |                                                                                                                            |                         |                |