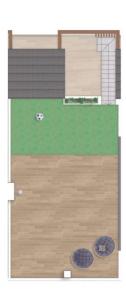

Planta solarium/ Topfloor

## VIVIENDA BLOQUE 2 - 37G:

| SUPERFICIE ÚTIL                |                      |
|--------------------------------|----------------------|
| Salón - Comedor - Cocina       |                      |
| Dormitorio 1                   | 11,04 m              |
| Dormitorio 2                   | .10,08 m             |
| Baño 1                         | 3,05 m               |
| Baño 2                         | 3,38 m               |
| TOTAL SUPERFICIE ÚTIL          | .60,02 m             |
| EXTERIORES                     |                      |
| Terraza                        |                      |
| Solarium                       | 58,21m <sup>2</sup>  |
| SUPERFICIES CONSTRUIDAS        |                      |
| Superficie construída vivienda | 70,06 m              |
| TOTAL SUPERFICIE CONSTRUÍDA    | 70,06 m <sup>2</sup> |
|                                |                      |