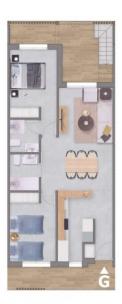

## VIVIENDA BLOQUE 2 - 37G:

| SUPERFICIE ÚTIL                |                      |
|--------------------------------|----------------------|
| Salón - Comedor - Cocina       |                      |
| Dormitorio 1                   | 11,04 m              |
| Dormitorio 2                   | .10,08 m             |
| Baño 1                         | 3,05 m               |
| Baño 2                         | 3,38 m               |
| TOTAL SUPERFICIE ÚTIL          | .60,02 m             |
| EXTERIORES                     |                      |
| Terraza                        |                      |
| Solarium                       | 58,21m <sup>2</sup>  |
| SUPERFICIES CONSTRUIDAS        |                      |
| Superficie construída vivienda | 70,06 m              |
| TOTAL SUPERFICIE CONSTRUÍDA    | 70,06 m <sup>2</sup> |
|                                |                      |