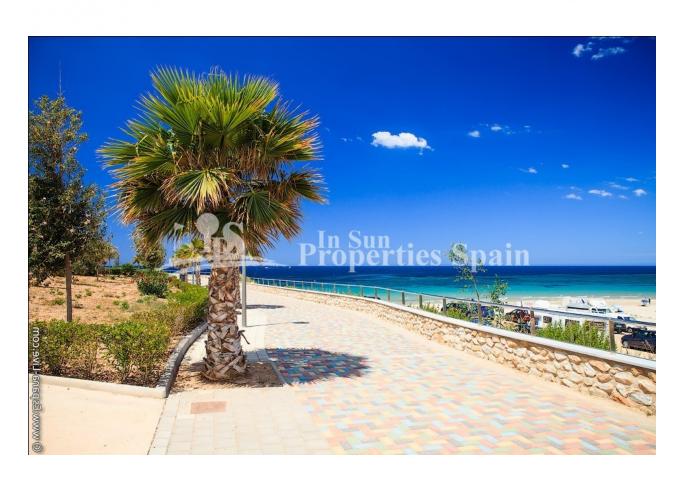

|
| Dormitorio 1                   | 11,04 m              |
| Dormitorio 2                   | .10,08 m             |
| Baño 1                         | 3,05 m               |
| Baño 2                         | 3,38 m               |
| TOTAL SUPERFICIE ÚTIL          | .60,02 m             |
| EXTERIORES                     |                      |
| Terraza                        |                      |
| Solarium                       | 58,21m <sup>2</sup>  |
| SUPERFICIES CONSTRUIDAS        |                      |
| Superficie construída vivienda | 70,06 m              |
| TOTAL SUPERFICIE CONSTRUÍDA    | 70,06 m <sup>2</sup> |
|                                |                      |



Planta Baja / Ground Floor



Planta Primera / First Floor



Planta Solarium / Topfloor





"Experience our experience - Because you deserve the best"