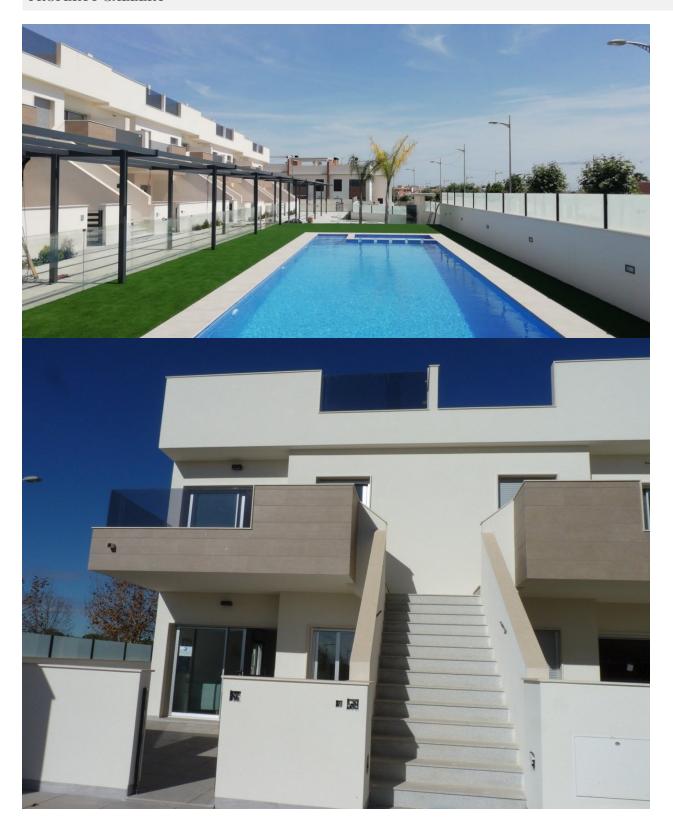

## **DESCRIPTION**

NEW BUILD RESIDENTIAL OF APARTMENTS TOP FLOOR IN PILAR DE LA HORADADA This 68m2 top floor apartment consists of 2 bedrooms and 2 bathrooms with a 10m2 terrace and a 70m2 private solarium with communal pool and parking space. Pilar de la Horadada is a typical Spanish village in the most southern part of the Costa Blanca. The large main street has supermarkets, lots of shops, restaurants and bars and some lovely squares. The beautiful beaches of Torre de la Horadada and Mil Palmeras with fine sand promenade is just 5 minutes away. In addition to the original established Golf courses on the Orihuela Costa Villamartin, Las Ramblas, Real Campoamor and Las Colinas approximately 14km away, Pilar de la Horadada is also well served with the excellent course Lo Romero, only a 4.2km drive away. Only 8.2km away between San Javier and San Pedro del Pinatar, is Dos Mares shopping centre, and the major shopping centres of Murcia and Cartagena are also both under an hour's drive away. Further towards the Orihuela Costa, only a 15 minute journey you will find "La Zenia Boulevard" the largest shopping centre in the Alicante region. The Airports of Corvera (Murcia) and Alicante are respectively 40 and 55 minutes away.