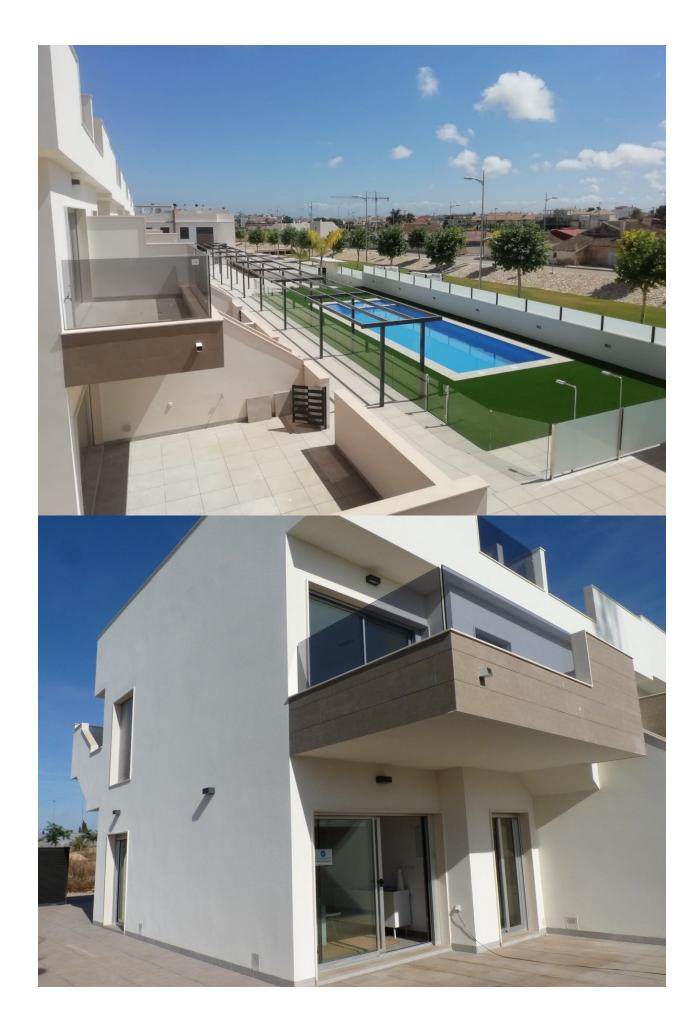

## **DESCRIPTION**

NEW BUILD RESIDENTIAL OF APARTMENTS TOP FLOOR IN PILAR DE LA HORADADA This 68m2 top floor apartment consists of 2 bedrooms and 2 bathrooms with a 10m2 terrace and a 70m2 private solarium with communal pool and parking space. Pilar de la Horadada is a typical Spanish village in the most southern part of the Costa Blanca. The large main street has supermarkets, lots of shops, restaurants and bars and some lovely squares. The beautiful beaches of Torre de la Horadada and Mil Palmeras with fine sand promenade is just 5 minutes away. In addition to the original established Golf courses on the Orihuela Costa Villamartin, Las Ramblas, Real Campoamor and Las Colinas approximately 14km away, Pilar de la Horadada is also well served with the excellent course Lo Romero, only a 4.2km drive away. Only 8.2km away between San Javier and San Pedro del Pinatar, is Dos Mares shopping centre, and the major shopping centres of Murcia and Cartagena are also both under an hour's drive away. Further towards the Orihuela Costa, only a 15 minute journey you will find "La Zenia Boulevard" the largest shopping centre in the Alicante region. The Airports of Corvera (Murcia) and Alicante are respectively 40 and 55 minutes away.

| STYLE                  | VIEWS                               | DISTANCE TO:       | PARKING            |
|------------------------|-------------------------------------|--------------------|--------------------|
| • Modern               | <ul> <li>Panoramic views</li> </ul> | Beach : 5 Km       | Parking no Cars: 1 |
|                        |                                     | Airport: 50 Km     |                    |
|                        |                                     | Town center : 5 Km |                    |
| GARDEN AND<br>TERRACES | EXTRA                               |                    |                    |
| TERRACES               | Reinforced door                     |                    |                    |