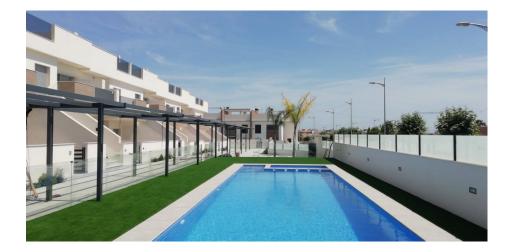

## **DESCRIPTION**

NEW BUILD RESIDENTIAL OF APARTMENTS TOP FLOOR IN PILAR DE LA HORADADA This 68m2 top floor apartment consists of 2 bedrooms and 2 bathrooms with a 10m2 terrace and a 70m2 private solarium with communal pool and parking space. Pilar de la Horadada is a typical Spanish village in the most southern part of the Costa Blanca. The large main street has supermarkets, lots of shops, restaurants and bars and some lovely squares. The beautiful beaches of Torre de la Horadada and Mil Palmeras with fine sand promenade is just 5 minutes away. In addition to the original established Golf courses on the Orihuela Costa Villamartin, Las Ramblas, Real Campoamor and Las Colinas approximately 14km away, Pilar de la Horadada is also well served with the excellent course Lo Romero, only a 4.2km drive away. Only 8.2km away between San Javier and San Pedro del Pinatar, is Dos Mares shopping centre, and the major shopping centres of Murcia and Cartagena are also both under an hour's drive away. Further towards the Orihuela Costa, only a 15 minute journey you will find "La Zenia Boulevard" the largest shopping centre in the Alicante region. The Airports of Corvera (Murcia) and Alicante are respectively 40 and 55 minutes away.

| STYLE                  | VIEWS                               | DISTANCE TO:       | PARKING            |
|------------------------|-------------------------------------|--------------------|--------------------|
| • Modern               | <ul> <li>Panoramic views</li> </ul> | Beach : 5 Km       | Parking no Cars: 1 |
|                        |                                     | Airport: 50 Km     |                    |
|                        |                                     | Town center : 5 Km |                    |
| GARDEN AND<br>TERRACES | EXTRA                               |                    |                    |
| TERRACES               | Reinforced door                     |                    |                    |