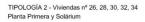

• Open terrace

|                                               | USO                  | SUPERFICE ÚTIL   | SUPERFICIE<br>CONSTRUIDA |
|-----------------------------------------------|----------------------|------------------|--------------------------|
| Tipologia 2<br>(Planta primera y<br>solárium) | Salón-Comedor-Cocina | 28,08            | 65,34                    |
|                                               | Domitorio 1          | 10,25            |                          |
|                                               | Dormitorio 2         | 10.33            |                          |
|                                               | Baño 1               | 4,03             |                          |
|                                               | Baño 2               | 4,03             |                          |
|                                               | Lavadero (100%)      | 2,74             | 3,14                     |
|                                               | Terraza              | 10,55 (no comp.) |                          |
|                                               | Solárium             | 70,02 (no comp.) |                          |
|                                               | TOTAL computable     | 59.46            | 68.48                    |