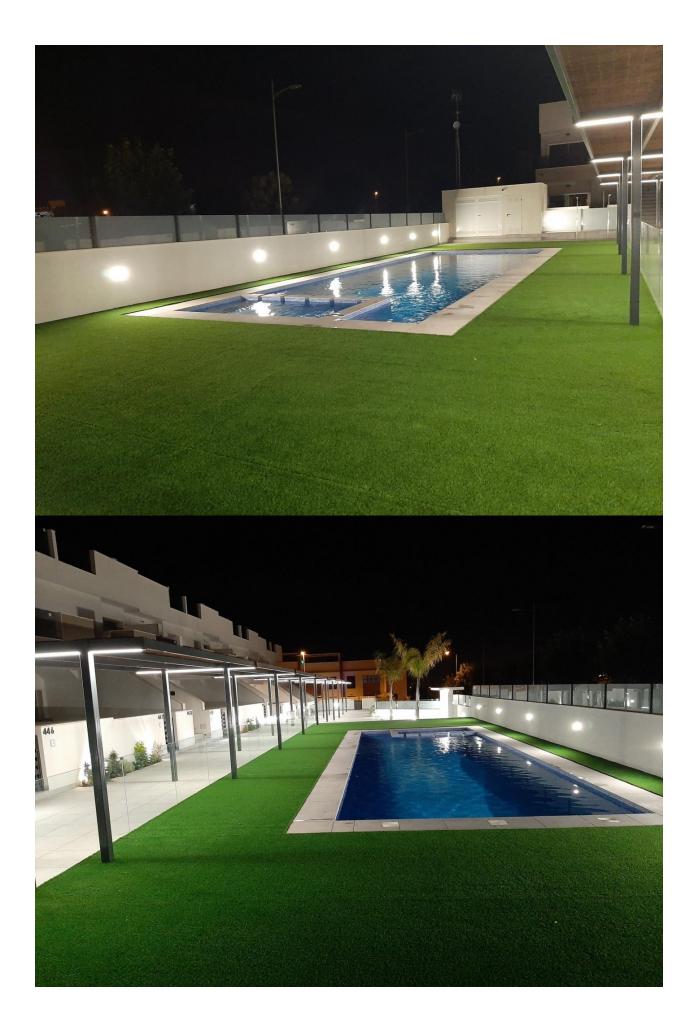

## **DESCRIPTION**

NEW BUILD RESIDENTIAL OF APARTMENTS TOP FLOOR IN PILAR DE LA HORADADA This 68m2 top floor apartment consists of 2 bedrooms and 2 bathrooms with a 10m2 terrace and a 70m2 private solarium with communal pool and parking space. Pilar de la Horadada is a typical Spanish village in the most southern part of the Costa Blanca. The large main street has supermarkets, lots of shops, restaurants and bars and some lovely squares. The beautiful beaches of Torre de la Horadada and Mil Palmeras with fine sand promenade is just 5 minutes away. In addition to the original established Golf courses on the Orihuela Costa Villamartin, Las Ramblas, Real Campoamor and Las Colinas approximately 14km away, Pilar de la Horadada is also well served with the excellent course Lo Romero, only a 4.2km drive away. Only 8.2km away between San Javier and San Pedro del Pinatar, is Dos Mares shopping centre, and the major shopping centres of Murcia and Cartagena are also both under an hour's drive away. Further towards the Orihuela Costa, only a 15 minute journey you will find "La Zenia Boulevard" the largest shopping centre in the Alicante region. The Airports of Corvera (Murcia) and Alicante are respectively 40 and 55 minutes away.

| STYLE                  | VIEWS                               | DISTANCE TO:       | PARKING            |
|------------------------|-------------------------------------|--------------------|--------------------|
| • Modern               | <ul> <li>Panoramic views</li> </ul> | Beach : 5 Km       | Parking no Cars: 1 |
|                        |                                     | Airport: 50 Km     |                    |
|                        |                                     | Town center : 5 Km |                    |
| GARDEN AND<br>TERRACES | EXTRA                               |                    |                    |
| TERRACES               | Reinforced door                     |                    |                    |