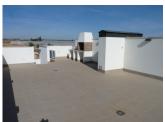

## **DESCRIPTION**

NEW BUILD RESIDENTIAL OF APARTMENTS TOP FLOOR IN PILAR DE LA HORADADA This 68m2 top floor apartment consists of 2 bedrooms and 2 bathrooms with a 10m2 terrace and a 70m2 private solarium with communal pool and parking space. Pilar de la Horadada is a typical Spanish village in the most southern part of the Costa Blanca. The large main street has supermarkets, lots of shops, restaurants and bars and some lovely squares. The beautiful beaches of Torre de la Horadada and Mil Palmeras with fine sand promenade is just 5 minutes away. In addition to the original established Golf courses on the Orihuela Costa Villamartin, Las Ramblas, Real Campoamor and Las Colinas approximately 14km away, Pilar de la Horadada is also well served with the excellent course Lo Romero, only a 4.2km drive away. Only 8.2km away between San Javier and San Pedro del Pinatar, is Dos Mares shopping centre, and the major shopping centres of Murcia and Cartagena are also both under an hour's drive away. Further towards the Orihuela Costa, only a 15 minute journey you will find "La Zenia Boulevard" the largest shopping centre in the Alicante region. The Airports of Corvera (Murcia) and Alicante are respectively 40 and 55 minutes away.

• Open terrace

|                                               | USO                  | SUPERFICE ÚTIL   | SUPERFICIE<br>CONSTRUIDA |
|-----------------------------------------------|----------------------|------------------|--------------------------|
| Tipologia 2<br>(Planta primera y<br>solárium) | Salón-Comedor-Cocina | 28,08            | 65,34                    |
|                                               | Domitorio 1          | 10,25            |                          |
|                                               | Dormitorio 2         | 10.33            |                          |
|                                               | Baño 1               | 4,03             |                          |
|                                               | Baño 2               | 4,03             |                          |
|                                               | Lavadero (100%)      | 2,74             | 3,14                     |
|                                               | Terraza              | 10,55 (no comp.) |                          |
|                                               | Solárium             | 70,02 (no comp.) |                          |
|                                               | TOTAL computable     | 59.46            | 68.48                    |