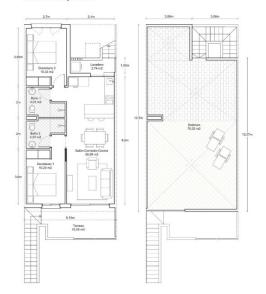

• Open terrace

|                                               | USO                  | SUPERFICE ÚTIL   | SUPERFICIE<br>CONSTRUIDA |
|-----------------------------------------------|----------------------|------------------|--------------------------|
| Tipologia 2<br>(Planta primera y<br>solárium) | Salón-Comedor-Cocina | 28,08            | 65,34                    |
|                                               | Domitorio 1          | 10,25            |                          |
|                                               | Dormitorio 2         | 10.33            |                          |
|                                               | Baño 1               | 4,03             |                          |
|                                               | Baño 2               | 4,03             |                          |
|                                               | Lavadero (100%)      | 2,74             | 3,14                     |
|                                               | Terraza              | 10,55 (no comp.) |                          |
|                                               | Solárium             | 70,02 (no comp.) |                          |
|                                               | TOTAL computable     | 59.46            | 68.48                    |