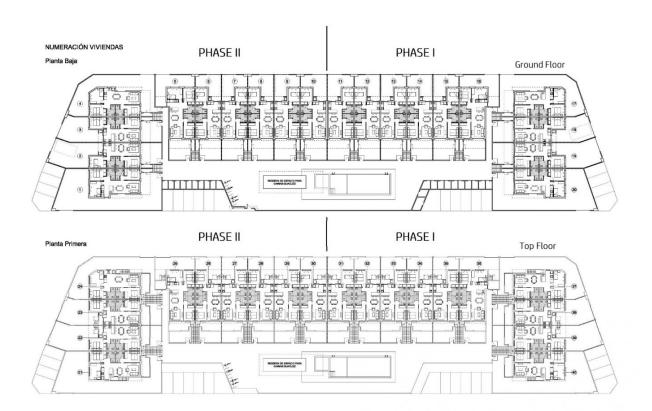

• Open terrace

|                                               | USO                  | SUPERFICE ÚTIL   | SUPERFICIE<br>CONSTRUIDA |
|-----------------------------------------------|----------------------|------------------|--------------------------|
| Tipologia 2<br>(Planta primera y<br>solárium) | Salón-Comedor-Cocina | 28,08            | 65,34                    |
|                                               | Domitorio 1          | 10,25            |                          |
|                                               | Dormitorio 2         | 10.33            |                          |
|                                               | Baño 1               | 4,03             |                          |
|                                               | Baño 2               | 4,03             |                          |
|                                               | Lavadero (100%)      | 2,74             | 3,14                     |
|                                               | Terraza              | 10,55 (no comp.) |                          |
|                                               | Solárium             | 70,02 (no comp.) |                          |
|                                               | TOTAL computable     | 59.46            | 68.48                    |