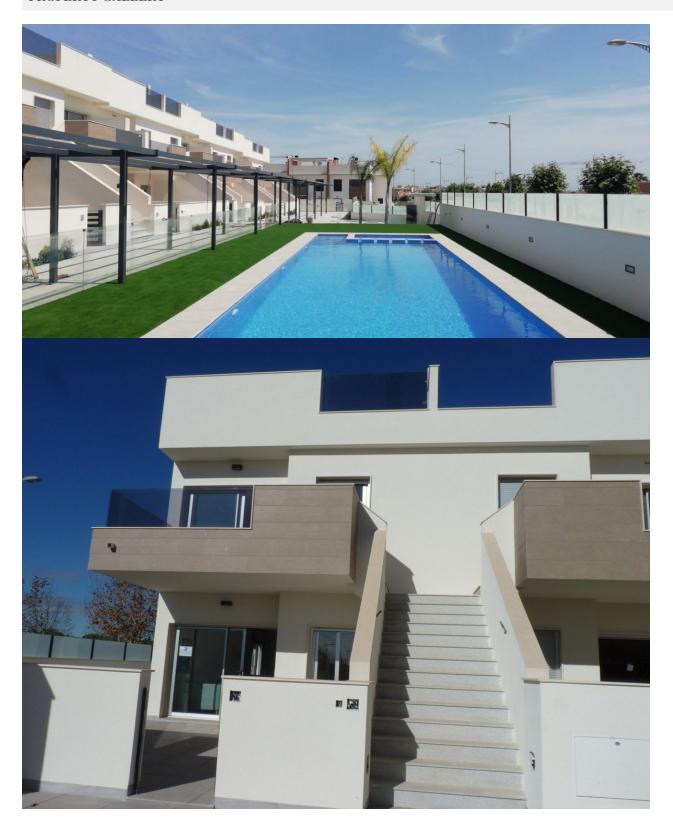

## **DESCRIPTION**

NEW BUILD RESIDENTIAL OF APARTMENTS TOP FLOOR IN PILAR DE LA HORADADA This 80m2 topfloor apartment consists of 3 bedrooms and 2 bathrooms with a 10m2 terrace and a 81m2 private solarium with communal pool and parking space. Pilar de la Horadada is a typical Spanish village in the most southern part of the Costa Blanca. The large main street has supermarkets, lots of shops, restaurants and bars and some lovely squares. The beautiful beaches of Torre de la Horadada and Mil Palmeras with fine sand promenade is just 5 minutes away. In addition to the original established Golf courses on the Orihuela Costa Villamartin, Las Ramblas, Real Campoamor and Las Colinas approximately 14km away, Pilar de la Horadada is also well served with the excellent course Lo Romero, only a 4.2km drive away. Only 8.2km away between San Javier and San Pedro del Pinatar, is Dos Mares shopping centre, and the major shopping centres of Murcia and Cartagena are also both under an hour's drive away. Further towards the Orihuela Costa, only a 15 minute journey you will find "La Zenia Boulevard" the largest shopping centre in the Alicante region. The Airports of Corvera (Murcia) and Alicante are respectively 40 and 55 minutes away.