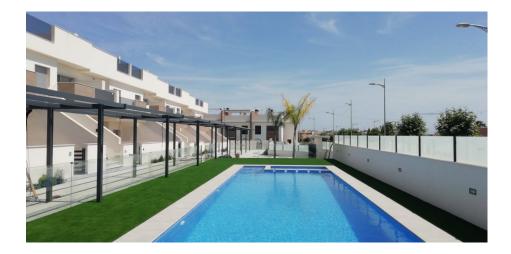

## **DESCRIPTION**

NEW BUILD RESIDENTIAL OF APARTMENTS TOP FLOOR IN PILAR DE LA HORADADA This 80m2 topfloor apartment consists of 3 bedrooms and 2 bathrooms with a 10m2 terrace and a 81m2 private solarium with communal pool and parking space. Pilar de la Horadada is a typical Spanish village in the most southern part of the Costa Blanca. The large main street has supermarkets, lots of shops, restaurants and bars and some lovely squares. The beautiful beaches of Torre de la Horadada and Mil Palmeras with fine sand promenade is just 5 minutes away. In addition to the original established Golf courses on the Orihuela Costa Villamartin, Las Ramblas, Real Campoamor and Las Colinas approximately 14km away, Pilar de la Horadada is also well served with the excellent course Lo Romero, only a 4.2km drive away. Only 8.2km away between San Javier and San Pedro del Pinatar, is Dos Mares shopping centre, and the major shopping centres of Murcia and Cartagena are also both under an hour's drive away. Further towards the Orihuela Costa, only a 15 minute journey you will find "La Zenia Boulevard" the largest shopping centre in the Alicante region. The Airports of Corvera (Murcia) and Alicante are respectively 40 and 55 minutes away.

| STYLE                  | VIEWS                               | DISTANCE TO:       | PARKING            |
|------------------------|-------------------------------------|--------------------|--------------------|
| • Modern               | <ul> <li>Panoramic views</li> </ul> | Beach : 5 Km       | Parking no Cars: 1 |
|                        |                                     | Airport: 50 Km     |                    |
|                        |                                     | Town center : 5 Km |                    |
| GARDEN AND<br>TERRACES | EXTRA                               |                    |                    |
| TERRACES               | Reinforced door                     |                    |                    |