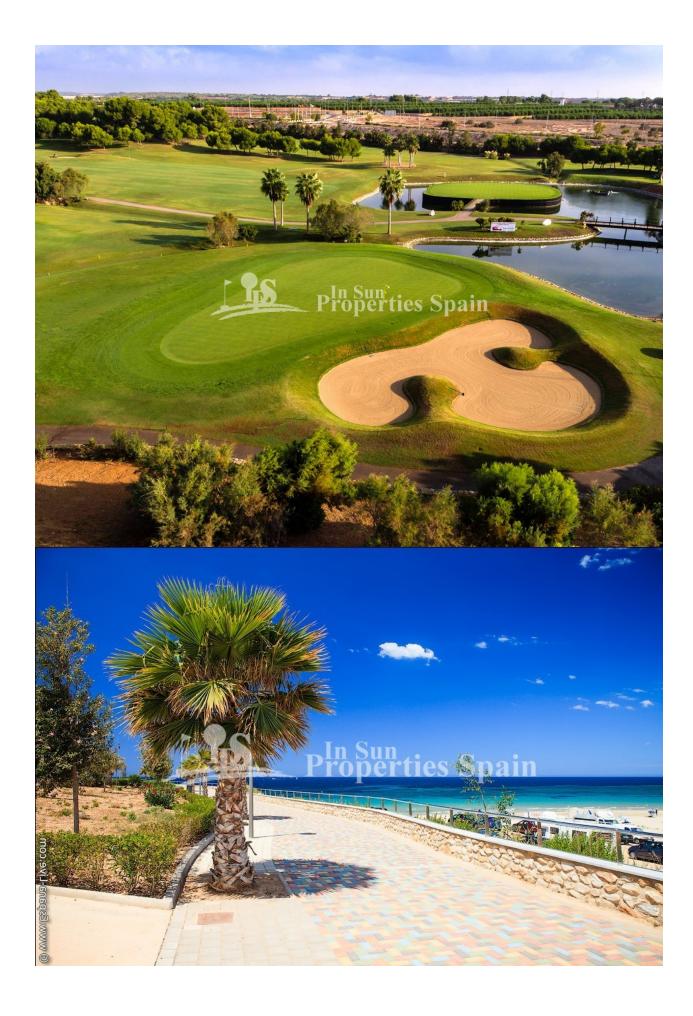

## **DESCRIPTION**

NEW BUILD RESIDENTIAL OF APARTMENTS TOP FLOOR IN PILAR DE LA HORADADA This 80m2 topfloor apartment consists of 3 bedrooms and 2 bathrooms with a 10m2 terrace and a 81m2 private solarium with communal pool and parking space. Pilar de la Horadada is a typical Spanish village in the most southern part of the Costa Blanca. The large main street has supermarkets, lots of shops, restaurants and bars and some lovely squares. The beautiful beaches of Torre de la Horadada and Mil Palmeras with fine sand promenade is just 5 minutes away. In addition to the original established Golf courses on the Orihuela Costa Villamartin, Las Ramblas, Real Campoamor and Las Colinas approximately 14km away, Pilar de la Horadada is also well served with the excellent course Lo Romero, only a 4.2km drive away. Only 8.2km away between San Javier and San Pedro del Pinatar, is Dos Mares shopping centre, and the major shopping centres of Murcia and Cartagena are also both under an hour's drive away. Further towards the Orihuela Costa, only a 15 minute journey you will find "La Zenia Boulevard" the largest shopping centre in the Alicante region. The Airports of Corvera (Murcia) and Alicante are respectively 40 and 55 minutes away.