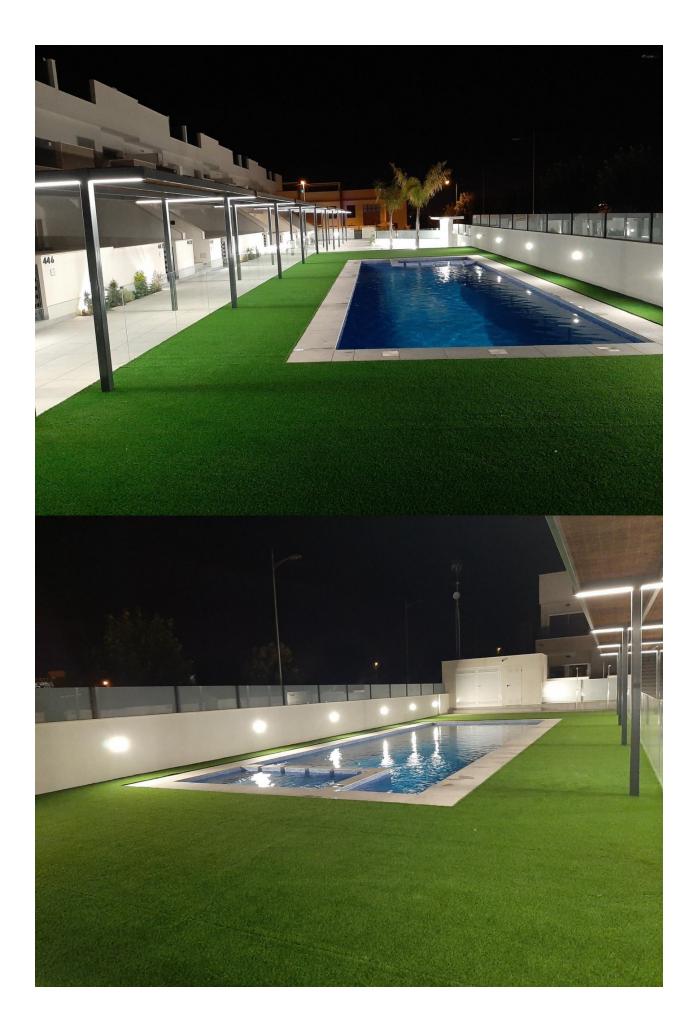

## **DESCRIPTION**

NEW BUILD RESIDENTIAL OF APARTMENTS TOP FLOOR IN PILAR DE LA HORADADA This 80m2 topfloor apartment consists of 3 bedrooms and 2 bathrooms with a 10m2 terrace and a 81m2 private solarium with communal pool and parking space. Pilar de la Horadada is a typical Spanish village in the most southern part of the Costa Blanca. The large main street has supermarkets, lots of shops, restaurants and bars and some lovely squares. The beautiful beaches of Torre de la Horadada and Mil Palmeras with fine sand promenade is just 5 minutes away. In addition to the original established Golf courses on the Orihuela Costa Villamartin, Las Ramblas, Real Campoamor and Las Colinas approximately 14km away, Pilar de la Horadada is also well served with the excellent course Lo Romero, only a 4.2km drive away. Only 8.2km away between San Javier and San Pedro del Pinatar, is Dos Mares shopping centre, and the major shopping centres of Murcia and Cartagena are also both under an hour's drive away. Further towards the Orihuela Costa, only a 15 minute journey you will find "La Zenia Boulevard" the largest shopping centre in the Alicante region. The Airports of Corvera (Murcia) and Alicante are respectively 40 and 55 minutes away.