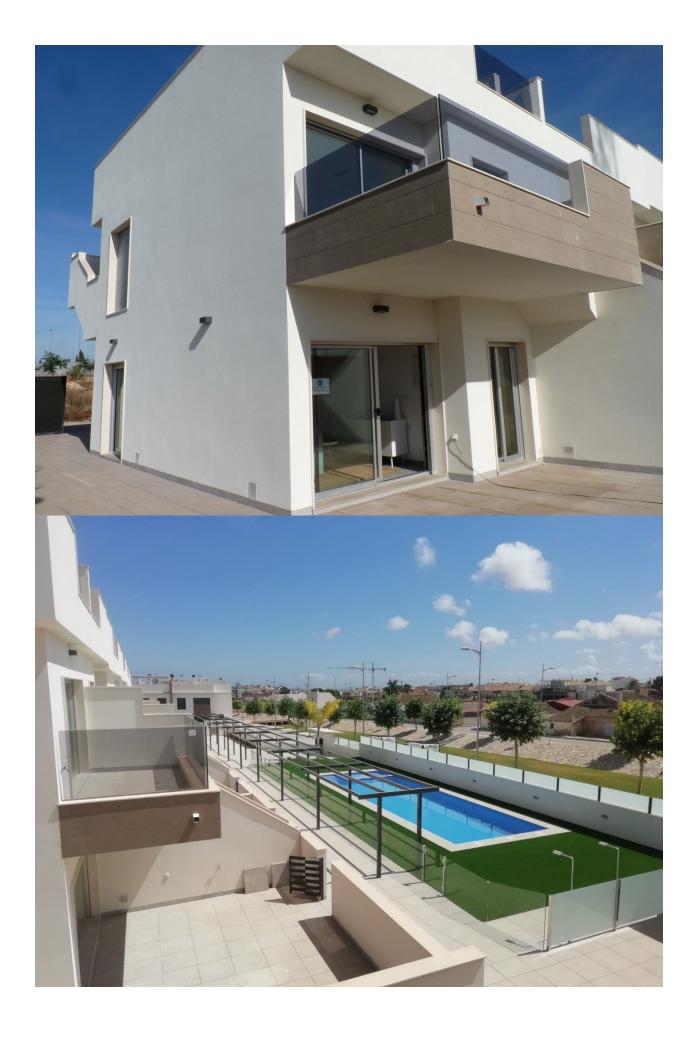

## **DESCRIPTION**

NEW BUILD RESIDENTIAL OF APARTMENTS TOP FLOOR IN PILAR DE LA HORADADA This 80m2 topfloor apartment consists of 3 bedrooms and 2 bathrooms with a 10m2 terrace and a 81m2 private solarium with communal pool and parking space. Pilar de la Horadada is a typical Spanish village in the most southern part of the Costa Blanca. The large main street has supermarkets, lots of shops, restaurants and bars and some lovely squares. The beautiful beaches of Torre de la Horadada and Mil Palmeras with fine sand promenade is just 5 minutes away. In addition to the original established Golf courses on the Orihuela Costa Villamartin, Las Ramblas, Real Campoamor and Las Colinas approximately 14km away, Pilar de la Horadada is also well served with the excellent course Lo Romero, only a 4.2km drive away. Only 8.2km away between San Javier and San Pedro del Pinatar, is Dos Mares shopping centre, and the major shopping centres of Murcia and Cartagena are also both under an hour's drive away. Further towards the Orihuela Costa, only a 15 minute journey you will find "La Zenia Boulevard" the largest shopping centre in the Alicante region. The Airports of Corvera (Murcia) and Alicante are respectively 40 and 55 minutes away.

| STYLE                  | VIEWS                               | DISTANCE TO:       | PARKING            |
|------------------------|-------------------------------------|--------------------|--------------------|
| • Modern               | <ul> <li>Panoramic views</li> </ul> | Beach : 5 Km       | Parking no Cars: 1 |
|                        |                                     | Airport: 50 Km     |                    |
|                        |                                     | Town center : 5 Km |                    |
| GARDEN AND<br>TERRACES | EXTRA                               |                    |                    |
| TERRACES               | Reinforced door                     |                    |                    |