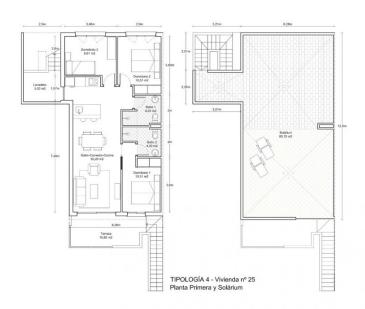

## **DESCRIPTION**

NEW BUILD RESIDENTIAL OF APARTMENTS TOP FLOOR IN PILAR DE LA HORADADA This 80m2 topfloor apartment consists of 3 bedrooms and 2 bathrooms with a 10m2 terrace and a 81m2 private solarium with communal pool and parking space. Pilar de la Horadada is a typical Spanish village in the most southern part of the Costa Blanca. The large main street has supermarkets, lots of shops, restaurants and bars and some lovely squares. The beautiful beaches of Torre de la Horadada and Mil Palmeras with fine sand promenade is just 5 minutes away. In addition to the original established Golf courses on the Orihuela Costa Villamartin, Las Ramblas, Real Campoamor and Las Colinas approximately 14km away, Pilar de la Horadada is also well served with the excellent course Lo Romero, only a 4.2km drive away. Only 8.2km away between San Javier and San Pedro del Pinatar, is Dos Mares shopping centre, and the major shopping centres of Murcia and Cartagena are also both under an hour's drive away. Further towards the Orihuela Costa, only a 15 minute journey you will find "La Zenia Boulevard" the largest shopping centre in the Alicante region. The Airports of Corvera (Murcia) and Alicante are respectively 40 and 55 minutes away.

• Open terrace

| alón-Comedor-Cocina<br>Dormitorio 1<br>Dormitorio 2 | 30,20<br>10,25            |                                                                 |
|-----------------------------------------------------|---------------------------|-----------------------------------------------------------------|
|                                                     |                           |                                                                 |
| Dormitorio 2                                        |                           |                                                                 |
|                                                     | 10,51                     | 79.54                                                           |
| Domitorio 3                                         | 9,61                      | 79,54                                                           |
| Baño 1                                              | 4,22                      |                                                                 |
| Baño 2                                              | 4,03                      |                                                                 |
| Lavadero (100%)                                     | 5,03                      | 6,00                                                            |
| Terraza                                             | 10,82 (no comp.)          |                                                                 |
| Solárium                                            | 85,70 (no comp.)          |                                                                 |
|                                                     | Baño 2<br>Lavadero (100%) | Baño 2 4,03<br>Lavadero (100%) 5,03<br>Terraza 10,82 (no comp.) |