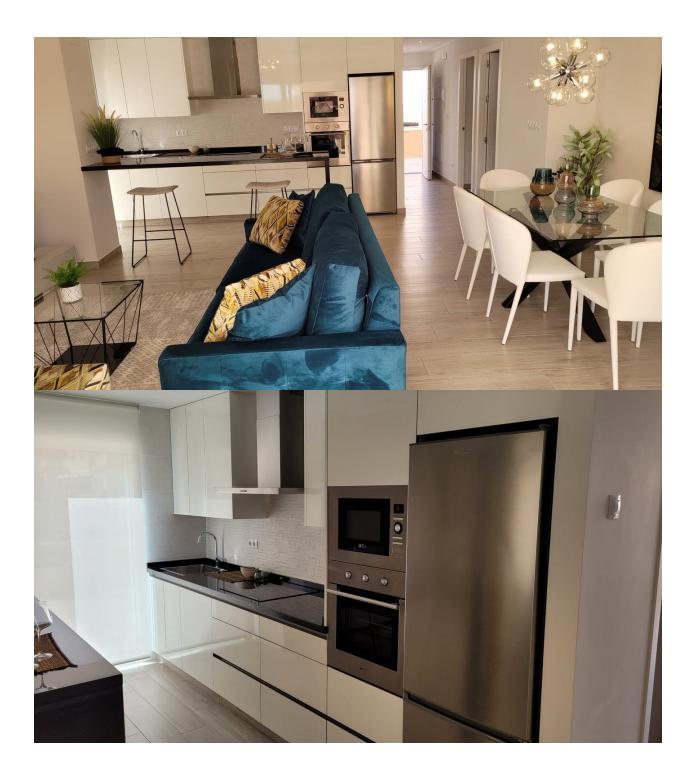

### DESCRIPTION

FANTASTIC RESIDENTIAL OF APARTMENT GROUND FLOOR LA TORRE DE LA HORADADA 400 meters from the beach. This 72m2 ground floor apartment consists of 2 bedrooms, 2 bathrooms and a private 50m2 garden. Enjoy the Costa Blanca with all the comforts and facilities with the aroma of the Mediterranean Sea and its beaches, which is located just 400 meters from this wonderful residential area with gardens, playground for the little ones, community pool with Jacuzzi, fitness area and equipped with private parking. In addition to the original established Golf courses on the Orihuela Costa Villamartin, Las Ramblas, Real Campoamor and Las Colinas approximately 13km away, Torre de la Horadada is also well served with the excellent course Lo Romero only 7.5km drive. Only 9km away between San Javier and San Pedro del Pinatar, is Dos Mares shopping centre, and the major shopping centres of Murcia and Cartagena are also both under an hour's drive away. Further towards the Orihuela Costa, only a 12 minute journey you will find "La Zenia Boulevard" the largest shopping centre in the Alicante region. This residential has all the services and the best details, surrounded by sea, nature, golf, and perfectly connected to convenient highways and nearby Airports, Murcia (Corvera) 35 minutes drive and Alicante only 45 minutes.

# MAIN LIVING AREA

- StorageBathroom en-suite
- FLOARING
- Tile floors

Not furnished

FURNITURE

## KITCHEN

- Open kitchen
- Equipped kitchen
- Granite countertop