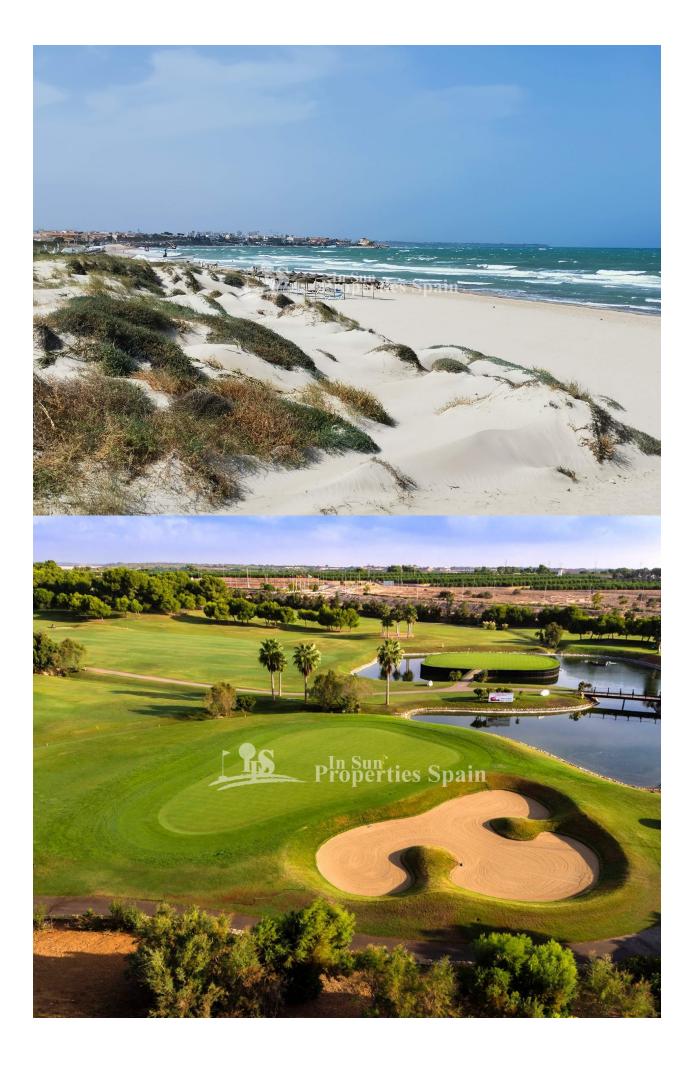

### DESCRIPTION

FANTASTIC RESIDENTIAL OF APARTMENT GROUND FLOOR LA TORRE DE LA HORADADA 400 meters from the beach. This 72m2 ground floor apartment consists of 2 bedrooms, 2 bathrooms and a private 50m2 garden. Enjoy the Costa Blanca with all the comforts and facilities with the aroma of the Mediterranean Sea and its beaches, which is located just 400 meters from this wonderful residential area with gardens, playground for the little ones, community pool with Jacuzzi, fitness area and equipped with private parking. In addition to the original established Golf courses on the Orihuela Costa Villamartin, Las Ramblas, Real Campoamor and Las Colinas approximately 13km away, Torre de la Horadada is also well served with the excellent course Lo Romero only 7.5km drive. Only 9km away between San Javier and San Pedro del Pinatar, is Dos Mares shopping centre, and the major shopping centres of Murcia and Cartagena are also both under an hour's drive away. Further towards the Orihuela Costa, only a 12 minute journey you will find "La Zenia Boulevard" the largest shopping centre in the Alicante region. This residential has all the services and the best details, surrounded by sea, nature, golf, and perfectly connected to convenient highways and nearby Airports, Murcia (Corvera) 35 minutes drive and Alicante only 45 minutes.