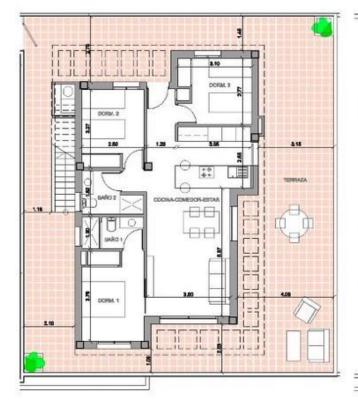

# Bloque 2

|                       | SUP. ÚTILES INTERIORES (m <sup>a</sup> ) |
|-----------------------|------------------------------------------|
| PLANTA PISO 2         | 0. 9035                                  |
| Codina-Comedor-Es     | tar 30.0                                 |
| Recibidor             | 3,0                                      |
| Domitorio 1           | 10,0                                     |
| Domitoria 2           | 8,4                                      |
| Domitorio 3           | 8.2                                      |
| Beño 1                | 3.3                                      |
| Beno 2                | 3,8                                      |
|                       | RUP. ÚTILES EXTERIORIES (m*              |
| PLANTA PIBO 2         |                                          |
| Terraza               | 193,0                                    |
| SOLARIUM              | 74.7                                     |
|                       | UP. CONSTRUIDAS (m?)                     |
| incluye zones comunee | 82,7                                     |