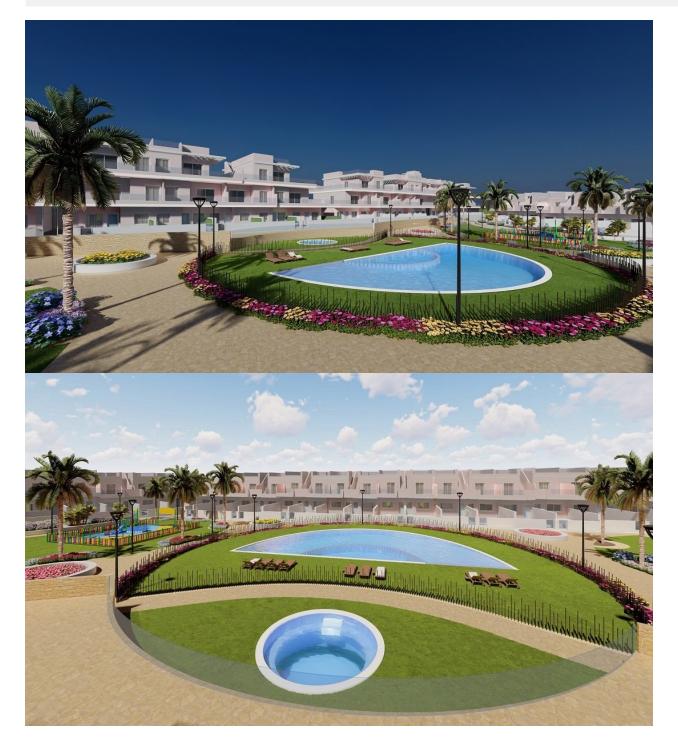

### DESCRIPTION

FANTASTIC RESIDENTIAL OF APARTMENT GROUND FLOOR LA TORRE DE LA HORADADA 400 meters from the beach. This 72m2 ground floor apartment consists of 2 bedrooms, 2 bathrooms and a private 50m2 garden. Enjoy the Costa Blanca with all the comforts and facilities with the aroma of the Mediterranean Sea and its beaches, which is located just 400 meters from this wonderful residential area with gardens, playground for the little ones, community pool with Jacuzzi, fitness area and equipped with private parking. In addition to the original established Golf courses on the Orihuela Costa Villamartin, Las Ramblas, Real Campoamor and Las Colinas approximately 13km away, Torre de la Horadada is also well served with the excellent course Lo Romero only 7.5km drive. Only 9km away between San Javier and San Pedro del Pinatar, is Dos Mares shopping centre, and the major shopping centres of Murcia and Cartagena are also both under an hour's drive away. Further towards the Orihuela Costa, only a 12 minute journey you will find "La Zenia Boulevard" the largest shopping centre in the Alicante region. This residential has all the services and the best details, surrounded by sea, nature, golf, and perfectly connected to convenient highways and nearby Airports, Murcia (Corvera) 35 minutes drive and Alicante only 45 minutes.

### GARDEN AND TERRACES

- Covered terrace
- Open terrace
- Play Ground
- Landscaped
- Fenced
- Stone walls
- Electric gate
- Private garden
- Communal Garden