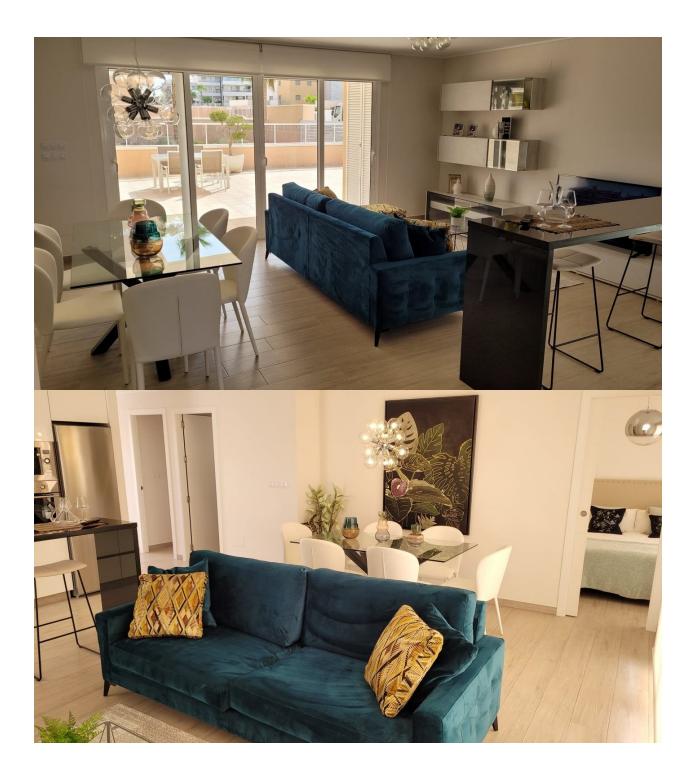

# MAIN LIVING AREA

- StorageBathroom en-suite
- FLOARING
- Tile floors

Not furnished

FURNITURE

## KITCHEN

- Open kitchen
- Equipped kitchen
- Granite countertop