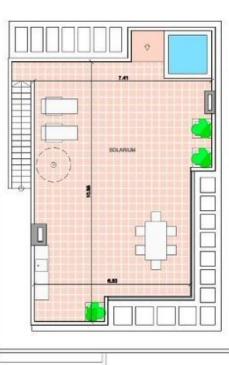

# Bloque 2

|                       | SUP. ÚTILES INTERIORES (m <sup>a</sup> ) |
|-----------------------|------------------------------------------|
| PLANTA PISO 2         | 0. 9035                                  |
| Codina-Comedor-Es     | tar 30.0                                 |
| Recibidor             | 3,0                                      |
| Domitorio 1           | 10,0                                     |
| Domitoria 2           | 8,4                                      |
| Domitorio 3           | 8.2                                      |
| Beño 1                | 3.3                                      |
| Beno 2                | 3,8                                      |
|                       | RUP. ÚTILES EXTERIORIES (m*              |
| PLANTA PIBO 2         |                                          |
| Terraza               | 193,0                                    |
| SOLARIUM              | 74.7                                     |
|                       | UP. CONSTRUIDAS (m?)                     |
| incluye zones comunee | 82,7                                     |