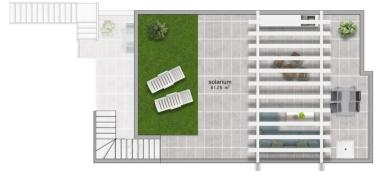

### KITCHEN GARDEN AND **TERRACES**

- Open kitchenEquipped kitchen
  - Open terraceCommunal Garden

• Floor heating bathrooms

- Built in wardrobesReinforced door

PLANTA PRIMERA

| VIVIENDA P. PRIMERA 2 DORMITORIOS |                       |           |           |
|-----------------------------------|-----------------------|-----------|-----------|
| CUADRO I                          | CUADRO DE SUPERFICIES |           |           |
| Planta                            | Uso                   | S. Útil   | S. Const. |
| Primera                           | Vivienda              | 69.15 m2  | 77.57 m2  |
|                                   | Terraza               | 20.70 m2  | 20.70 m2  |
|                                   | Trastero              | 1.90 m2   | 1.90 m2   |
|                                   | Solarium              | 81.25 m2  | 81.25 m2  |
|                                   | Total m2              | 172 00 m2 | 101 /2 m2 |

## VIVIENDA P. PRIMERA 2 DORMITORIOS

| Planta   | Uso      | S. Útil   | S. Const. |
|----------|----------|-----------|-----------|
| Primera  | Vivienda | 69.15 m2  | 77.57 m2  |
|          | Terraza  | 20.70 m2  | 20.70 m2  |
|          | Trastero | 1.90 m2   | 1.90 m2   |
| Solarium | 81.25 m2 | 81.25 m2  |           |
|          | Total m2 | 173.00 m2 | 181.42 m2 |