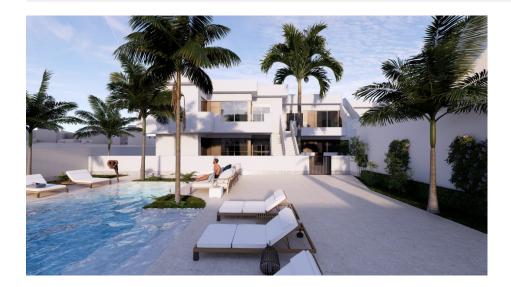

# **DESCRIPTION**

NEW BUILD RESIDENTIAL OF APARTMENTS TOP FLOOR IN PILAR DE LA HORADADA. This 80m2 top floor apartment consists of 2 bedrooms, 2 bathrooms, a living space with open plan living / dining room, and a fully equipped kitchen. There are large sliding doors incorporating the outside space, a private 9m2 terrace and a private 74m2 solarium. The bedrooms have plenty of space, a built-in wardrobe and the main one has a large bathroom with a walk-in shower. The bathrooms are fully furnished and equipped with shower screens, cabinets and mirrors with pleasant low-level LED and mirror lighting and underfloor heating. The residential has a lovely communal pool and garden area and all homes have a private parking space. Pilar de la Horadada is a typical Spanish village in the most southern part of the Costa Blanca. The large main street has supermarkets, lots of shops, restaurants and bars and some lovely squares. In addition to the original established Golf courses on the Orihuela Costa Villamartin, Las Ramblas, Real Campoamor and Las Colinas approximately 14km away, Pilar de la Horadada is also well served with the excellent course Lo Romero only 4.2km drive. Only 8.2km away between San Javier and San Pedro del Pinatar, is Dos Mares shopping centre, and the major shopping centres of Murcia and Cartagena are also both under an hour's drive away. Further towards the Orihuela Costa, only a 15 minute journey you will find "La Zenia Boulevard" the largest shopping centre in the Alicante region. The beautiful beaches of Torre de la Horadada and Mil Palmeras with fine sand promenade is just 5 minutes away. The Airports of Corvera (Murcia) and Alicante are respectively 40 and 55 minutes away