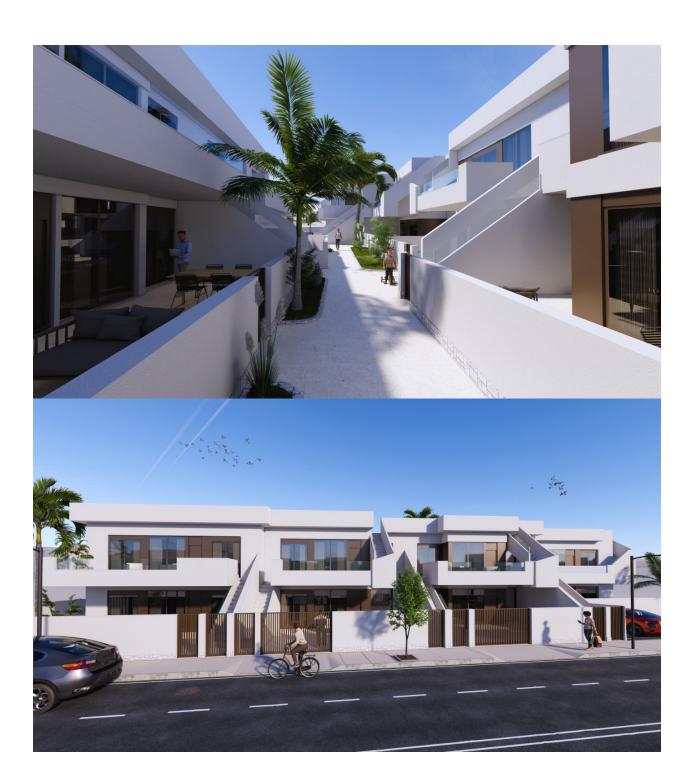

# **DESCRIPTION**

NEW BUILD RESIDENTIAL OF APARTMENTS TOP FLOOR IN PILAR DE LA HORADADA. This 80m2 top floor apartment consists of 2 bedrooms, 2 bathrooms, a living space with open plan living / dining room, and a fully equipped kitchen. There are large sliding doors incorporating the outside space, a private 9m2 terrace and a private 74m2 solarium. The bedrooms have plenty of space, a built-in wardrobe and the main one has a large bathroom with a walk-in shower. The bathrooms are fully furnished and equipped with shower screens, cabinets and mirrors with pleasant low-level LED and mirror lighting and underfloor heating. The residential has a lovely communal pool and garden area and all homes have a private parking space. Pilar de la Horadada is a typical Spanish village in the most southern part of the Costa Blanca. The large main street has supermarkets, lots of shops, restaurants and bars and some lovely squares. In addition to the original established Golf courses on the Orihuela Costa Villamartin, Las Ramblas, Real Campoamor and Las Colinas approximately 14km away, Pilar de la Horadada is also well served with the excellent course Lo Romero only 4.2km drive. Only 8.2km away between San Javier and San Pedro del Pinatar, is Dos Mares shopping centre, and the major shopping centres of Murcia and Cartagena are also both under an hour's drive away. Further towards the Orihuela Costa, only a 15 minute journey you will find "La Zenia Boulevard" the largest shopping centre in the Alicante region. The beautiful beaches of Torre de la Horadada and Mil Palmeras with fine sand promenade is just 5 minutes away. The Airports of Corvera (Murcia) and Alicante are respectively 40 and 55 minutes away