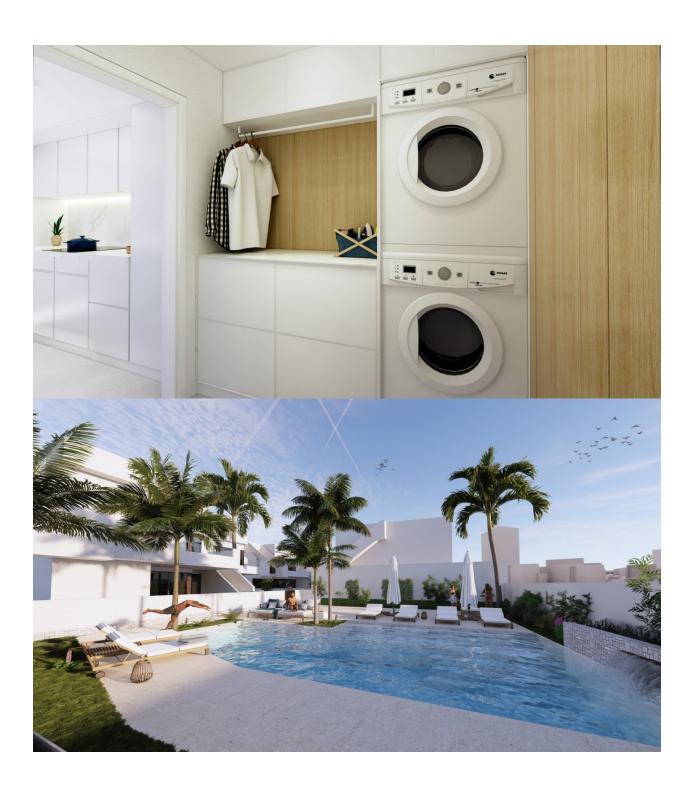

# **DESCRIPTION**

NEW BUILD RESIDENTIAL OF APARTMENTS TOP FLOOR IN PILAR DE LA HORADADA. This 80m2 top floor apartment consists of 2 bedrooms, 2 bathrooms, a living space with open plan living / dining room, and a fully equipped kitchen. There are large sliding doors incorporating the outside space, a private 9m2 terrace and a private 74m2 solarium. The bedrooms have plenty of space, a built-in wardrobe and the main one has a large bathroom with a walk-in shower. The bathrooms are fully furnished and equipped with shower screens, cabinets and mirrors with pleasant low-level LED and mirror lighting and underfloor heating. The residential has a lovely communal pool and garden area and all homes have a private parking space. Pilar de la Horadada is a typical Spanish village in the most southern part of the Costa Blanca. The large main street has supermarkets, lots of shops, restaurants and bars and some lovely squares. In addition to the original established Golf courses on the Orihuela Costa Villamartin, Las Ramblas, Real Campoamor and Las Colinas approximately 14km away, Pilar de la Horadada is also well served with the excellent course Lo Romero only 4.2km drive. Only 8.2km away between San Javier and San Pedro del Pinatar, is Dos Mares shopping centre, and the major shopping centres of Murcia and Cartagena are also both under an hour's drive away. Further towards the Orihuela Costa, only a 15 minute journey you will find "La Zenia Boulevard" the largest shopping centre in the Alicante region. The beautiful beaches of Torre de la Horadada and Mil Palmeras with fine sand promenade is just 5 minutes away. The Airports of Corvera (Murcia) and Alicante are respectively 40 and 55 minutes away

### KITCHEN GARDEN AND **TERRACES**

- Open kitchenEquipped kitchen
  - Open terraceCommunal Garden

• Floor heating bathrooms

- Built in wardrobesReinforced door

PLANTA PRIMERA

| VIVIENDA P. PRIMERA 2 DORMITORIOS |                       |           |           |
|-----------------------------------|-----------------------|-----------|-----------|
| CUADRO I                          | CUADRO DE SUPERFICIES |           |           |
| Planta                            | Uso                   | S. Útil   | S. Const. |
| Primera                           | Vivienda              | 69.15 m2  | 77.57 m2  |
|                                   | Terraza               | 20.70 m2  | 20.70 m2  |
|                                   | Trastero              | 1.90 m2   | 1.90 m2   |
|                                   | Solarium              | 81.25 m2  | 81.25 m2  |
|                                   | Total m2              | 172 00 m2 | 101 /2 m2 |