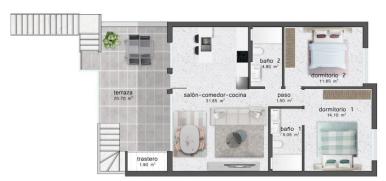

### KITCHEN GARDEN AND **TERRACES**

- Open kitchenEquipped kitchen
  - Open terraceCommunal Garden

• Floor heating bathrooms

- Built in wardrobesReinforced door

PLANTA PRIMERA

| VIVIENDA P. PRIMERA 2 DORMITORIOS |                       |           |           |
|-----------------------------------|-----------------------|-----------|-----------|
| CUADRO I                          | CUADRO DE SUPERFICIES |           |           |
| Planta                            | Uso                   | S. Útil   | S. Const. |
| Primera                           | Vivienda              | 69.15 m2  | 77.57 m2  |
|                                   | Terraza               | 20.70 m2  | 20.70 m2  |
|                                   | Trastero              | 1.90 m2   | 1.90 m2   |
|                                   | Solarium              | 81.25 m2  | 81.25 m2  |
|                                   | Total m2              | 172 00 m2 | 101 /2 m2 |

## VIVIENDA P. PRIMERA 2 DORMITORIOS

| Planta   | Uso      | S. Útil   | S. Const. |
|----------|----------|-----------|-----------|
| Primera  | Vivienda | 69.15 m2  | 77.57 m2  |
|          | Terraza  | 20.70 m2  | 20.70 m2  |
|          | Trastero | 1.90 m2   | 1.90 m2   |
| Solarium | 81.25 m2 | 81.25 m2  |           |
|          | Total m2 | 173.00 m2 | 181.42 m2 |