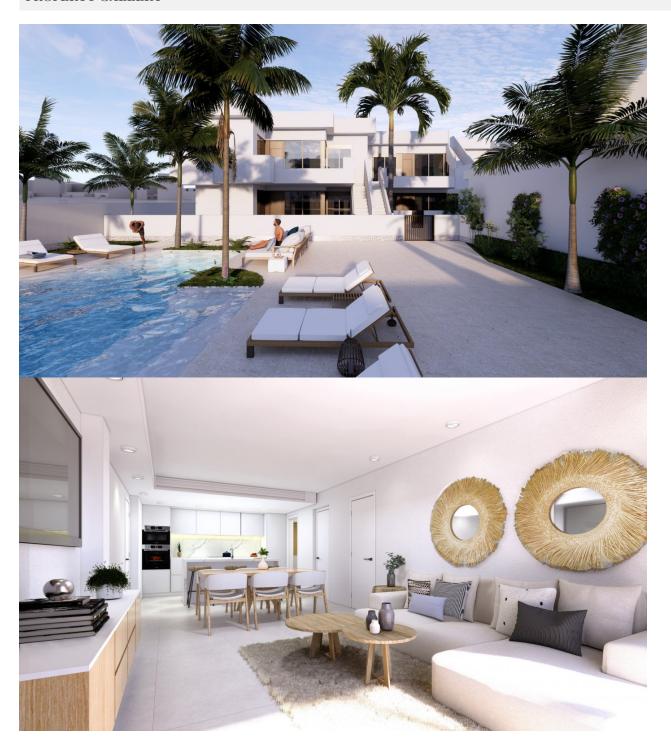

# **DESCRIPTION**

NEW BUILD RESIDENTIAL OF APARTMENTS TOP FLOOR IN PILAR DE LA HORADADA. This 80m2 top floor apartment consists of 2 bedrooms, 2 bathrooms, a living space with open plan living / dining room, and a fully equipped kitchen. There are large sliding doors incorporating the outside space, a private 9m2 terrace and a private 74m2 solarium. The bedrooms have plenty of space, a built-in wardrobe and the main one has a large bathroom with a walk-in shower. The bathrooms are fully furnished and equipped with shower screens, cabinets and mirrors with pleasant low-level LED and mirror lighting and underfloor heating. The residential has a lovely communal pool and garden area and all homes have a private parking space. Pilar de la Horadada is a typical Spanish village in the most southern part of the Costa Blanca. The large main street has supermarkets, lots of shops, restaurants and bars and some lovely squares. In addition to the original established Golf courses on the Orihuela Costa Villamartin, Las Ramblas, Real Campoamor and Las Colinas approximately 14km away, Pilar de la Horadada is also well served with the excellent course Lo Romero only 4.2km drive. Only 8.2km away between San Javier and San Pedro del Pinatar, is Dos Mares shopping centre, and the major shopping centres of Murcia and Cartagena are also both under an hour's drive away. Further towards the Orihuela Costa, only a 15 minute journey you will find "La Zenia Boulevard" the largest shopping centre in the Alicante region. The beautiful beaches of Torre de la Horadada and Mil Palmeras with fine sand promenade is just 5 minutes away. The Airports of Corvera (Murcia) and Alicante are respectively 40 and 55 minutes away