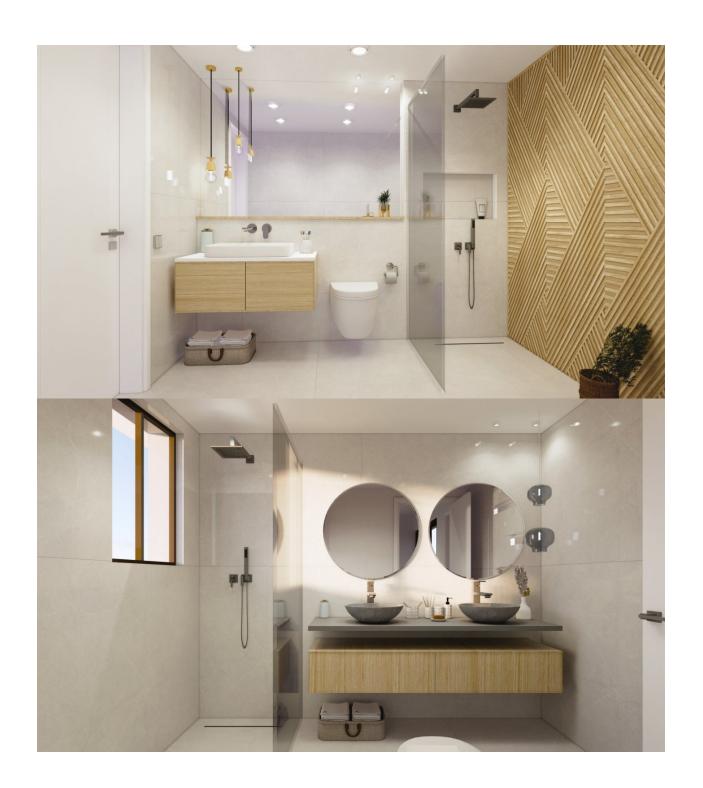

# **DESCRIPTION**

NEW BUILD RESIDENTIAL OF APARTMENTS TOP FLOOR IN PILAR DE LA HORADADA. This 80m2 top floor apartment consists of 2 bedrooms, 2 bathrooms, a living space with open plan living / dining room, and a fully equipped kitchen. There are large sliding doors incorporating the outside space, a private 9m2 terrace and a private 74m2 solarium. The bedrooms have plenty of space, a built-in wardrobe and the main one has a large bathroom with a walk-in shower. The bathrooms are fully furnished and equipped with shower screens, cabinets and mirrors with pleasant low-level LED and mirror lighting and underfloor heating. The residential has a lovely communal pool and garden area and all homes have a private parking space. Pilar de la Horadada is a typical Spanish village in the most southern part of the Costa Blanca. The large main street has supermarkets, lots of shops, restaurants and bars and some lovely squares. In addition to the original established Golf courses on the Orihuela Costa Villamartin, Las Ramblas, Real Campoamor and Las Colinas approximately 14km away, Pilar de la Horadada is also well served with the excellent course Lo Romero only 4.2km drive. Only 8.2km away between San Javier and San Pedro del Pinatar, is Dos Mares shopping centre, and the major shopping centres of Murcia and Cartagena are also both under an hour's drive away. Further towards the Orihuela Costa, only a 15 minute journey you will find "La Zenia Boulevard" the largest shopping centre in the Alicante region. The beautiful beaches of Torre de la Horadada and Mil Palmeras with fine sand promenade is just 5 minutes away. The Airports of Corvera (Murcia) and Alicante are respectively 40 and 55 minutes away