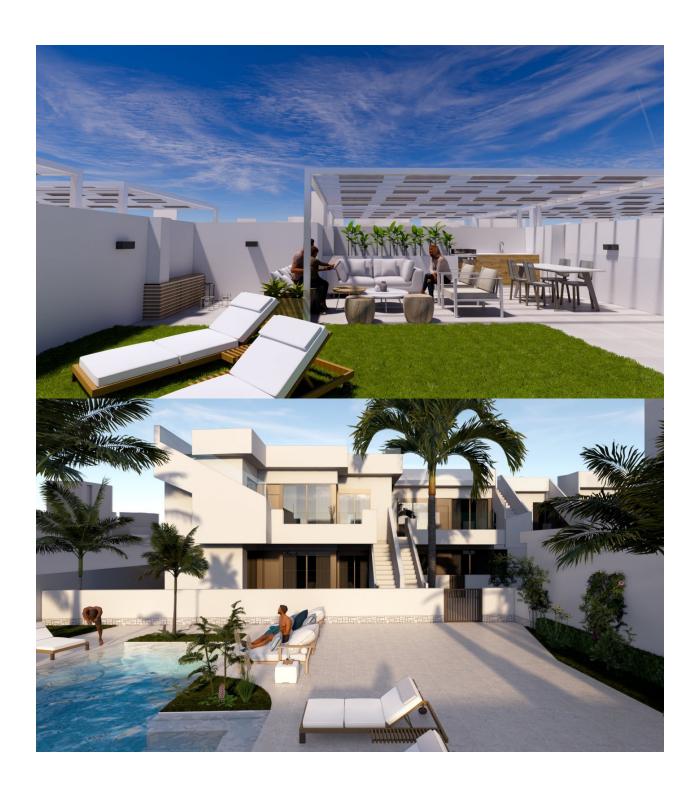

# **DESCRIPTION**

NEW BUILD RESIDENTIAL OF APARTMENTS TOP FLOOR IN PILAR DE LA HORADADA. This 80m2 top floor apartment consists of 2 bedrooms, 2 bathrooms, a living space with open plan living / dining room, and a fully equipped kitchen. There are large sliding doors incorporating the outside space, a private 9m2 terrace and a private 74m2 solarium. The bedrooms have plenty of space, a built-in wardrobe and the main one has a large bathroom with a walk-in shower. The bathrooms are fully furnished and equipped with shower screens, cabinets and mirrors with pleasant low-level LED and mirror lighting and underfloor heating. The residential has a lovely communal pool and garden area and all homes have a private parking space. Pilar de la Horadada is a typical Spanish village in the most southern part of the Costa Blanca. The large main street has supermarkets, lots of shops, restaurants and bars and some lovely squares. In addition to the original established Golf courses on the Orihuela Costa Villamartin, Las Ramblas, Real Campoamor and Las Colinas approximately 14km away, Pilar de la Horadada is also well served with the excellent course Lo Romero only 4.2km drive. Only 8.2km away between San Javier and San Pedro del Pinatar, is Dos Mares shopping centre, and the major shopping centres of Murcia and Cartagena are also both under an hour's drive away. Further towards the Orihuela Costa, only a 15 minute journey you will find "La Zenia Boulevard" the largest shopping centre in the Alicante region. The beautiful beaches of Torre de la Horadada and Mil Palmeras with fine sand promenade is just 5 minutes away. The Airports of Corvera (Murcia) and Alicante are respectively 40 and 55 minutes away