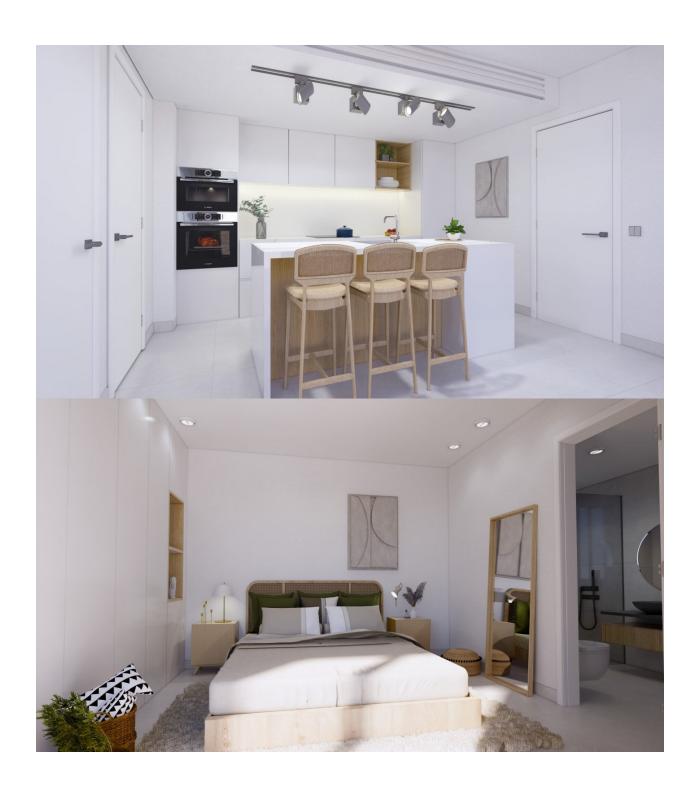

# **DESCRIPTION**

NEW BUILD RESIDENTIAL OF APARTMENTS TOP FLOOR IN PILAR DE LA HORADADA. This 80m2 top floor apartment consists of 2 bedrooms, 2 bathrooms, a living space with open plan living / dining room, and a fully equipped kitchen. There are large sliding doors incorporating the outside space, a private 9m2 terrace and a private 74m2 solarium. The bedrooms have plenty of space, a built-in wardrobe and the main one has a large bathroom with a walk-in shower. The bathrooms are fully furnished and equipped with shower screens, cabinets and mirrors with pleasant low-level LED and mirror lighting and underfloor heating. The residential has a lovely communal pool and garden area and all homes have a private parking space. Pilar de la Horadada is a typical Spanish village in the most southern part of the Costa Blanca. The large main street has supermarkets, lots of shops, restaurants and bars and some lovely squares. In addition to the original established Golf courses on the Orihuela Costa Villamartin, Las Ramblas, Real Campoamor and Las Colinas approximately 14km away, Pilar de la Horadada is also well served with the excellent course Lo Romero only 4.2km drive. Only 8.2km away between San Javier and San Pedro del Pinatar, is Dos Mares shopping centre, and the major shopping centres of Murcia and Cartagena are also both under an hour's drive away. Further towards the Orihuela Costa, only a 15 minute journey you will find "La Zenia Boulevard" the largest shopping centre in the Alicante region. The beautiful beaches of Torre de la Horadada and Mil Palmeras with fine sand promenade is just 5 minutes away. The Airports of Corvera (Murcia) and Alicante are respectively 40 and 55 minutes away