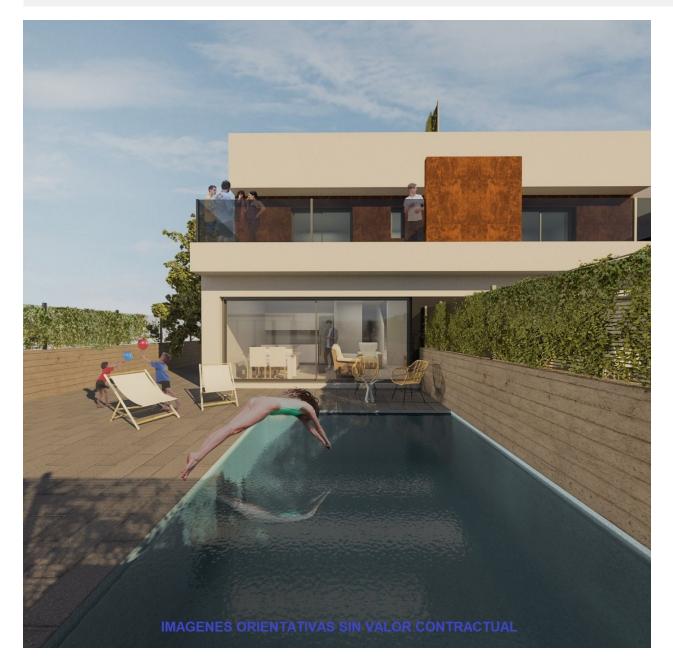

### DESCRIPTION

NEW BUILD VILLAS IN TORRE DE LA HORADADA 8 Independent New Build Villas in Torre de la Horadada. New Build detached villa has 3 bedrooms, 3 bathrooms, open plan kitchen with the lounge area, fitted wardrobes, private garden with the pool and off road parking space and private solarium. Villas located just 400 m from the beach, close to the Plaza Nueva, bars, restaurants and supermarket. Torre de la Horadada is located south of Alicante in a beautiful location on the coast. The beautiful beaches of Torre de la Horadada and Mil Palmeras have fine sand beautiful promenade. There are lots of restaurants, bars and shops, also water sports, diving and snorkelling. It is well connected just 40 minutes from Alicante and Murcias Corvera airports, with large commercial shopping centres and multiple golf courses all within easy reach.

## VIEWS

• Panoramic views

GARDEN AND TERRACES

- Open terrace Private garden