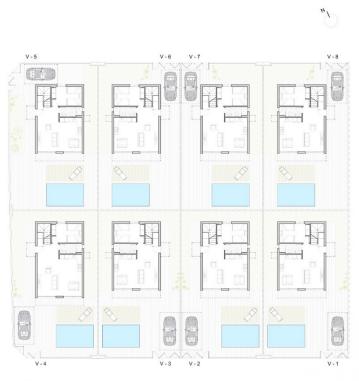

### DESCRIPTION

NEW BUILD VILLAS IN TORRE DE LA HORADADA 8 Independent New Build Villas in Torre de la Horadada. New Build detached villa has 3 bedrooms, 3 bathrooms, open plan kitchen with the lounge area, fitted wardrobes, private garden with the pool and off road parking space and private solarium. Villas located just 400 m from the beach, close to the Plaza Nueva, bars, restaurants and supermarket. Torre de la Horadada is located south of Alicante in a beautiful location on the coast. The beautiful beaches of Torre de la Horadada and Mil Palmeras have fine sand beautiful promenade. There are lots of restaurants, bars and shops, also water sports, diving and snorkelling. It is well connected just 40 minutes from Alicante and Murcias Corvera airports, with large commercial shopping centres and multiple golf courses all within easy reach.

Planta baja conjunto residencial E: 1/200

CUADRO DE SUPERFICIES USO SUPERFICE CONSTRUIDA 485.70 26.00 8.64 520,34 m2 VIVIENDA TERRAZA CUBIERTA (50%) ENTRADA CUBIERTA (50%) PLANTA BAJA Total PB WVIENDA TERRAZA CUBIERTA (50%) 391.30 26,00 PLANTA PRIM 417,30 m2 Total P1 PLANTA SOLÁRIUM TORREÓN 75,04 Total PS 75,04 m2 SUPERFICIE CONSTRUIDA TOTAL computable 1017,56 m2 OCUPACIÓN TOTAL EN PARCELA 554,98 m2 CUADRO DE SUPERFICIES USO SUPERFICIE ÚTIL

|                       | VIVIENDA               | 383.71    |
|-----------------------|------------------------|-----------|
| FLANTA BAJA           | TERRAZA CUBIERTA (50%) | 26,00     |
|                       | ENTRADA CUBIERTA (50%) | 8,32      |
|                       | Total PB               | 418,03 m2 |
| PLANTA PRMERA         | VIVIENDA               | 286.43    |
| PLANIA PRIMERA        | TERRAZA CUBIERTA (50%) | 25,20     |
|                       | Total P1               | 311,63 m2 |
| PLANTA SOLÄRIUM       | PASO                   | 14,40     |
|                       | Total PS               | 14,40 m2  |
| SUPERFICIE ÚTIL TOTAL |                        | 744.06 m2 |