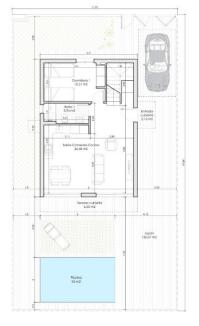

# PROPERTY GALLERY

Planta baja

|                | USO                   | SUPERFICIE ÚTIL   | SUPERFICIE<br>CONSTRUIDA |
|----------------|-----------------------|-------------------|--------------------------|
| Planta Baja    | Salón-Corredor-Cocina | 32.58             |                          |
|                | Dormitorio 1          | 10.51             | 64,23                    |
|                | Baño 1                | 3.94              |                          |
|                | Terraza cub. (50%)    | 3.25              |                          |
|                | Entrada cub. (50%)    | 1.08              |                          |
| Planta Primera | Dormitorio 2          | 12,38             |                          |
|                | Dormitorio 3          | 10.51             |                          |
|                | Baño 2                | 3,93              | 51,35                    |
|                | Baño 3                | 3,94              |                          |
|                | Distribuidor          | 4,12              |                          |
|                | Terraza cub. (50%)    | 3,15              |                          |
| PI. Solárium   | Paso                  | 1,80              | 9,38                     |
| <br> <br>      | Jardin                | 136,07 (no comp.) |                          |
|                | Теггаzа               | 10,80 (no comp.)  |                          |
|                | Solårium              | 41,62 (no comp.)  |                          |
|                | TOTAL computable      | 91,19             | 124,96                   |
|                | Piscina               | 15,00             |                          |
|                | SUPERFICIE P          | ARCELA            | 219.63                   |