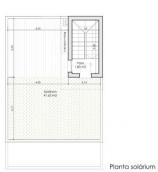

# PROPERTY GALLERY

Planta baja

|                | USO                   | SUPERFICIE ÚTIL   | SUPERFICIE<br>CONSTRUIDA |
|----------------|-----------------------|-------------------|--------------------------|
| Planta Baja    | Salón-Corredor-Cocina | 32.58             |                          |
|                | Dormitorio 1          | 10.51             | 64,23                    |
|                | Baño 1                | 3.94              |                          |
|                | Terraza cub. (50%)    | 3.25              |                          |
|                | Entrada cub. (50%)    | 1.08              |                          |
| Planta Primera | Dormitorio 2          | 12,38             |                          |
|                | Dormitorio 3          | 10.51             |                          |
|                | Baño 2                | 3,93              | 51,35                    |
|                | Baño 3                | 3,94              |                          |
|                | Distribuidor          | 4,12              |                          |
|                | Terraza cub. (50%)    | 3,15              |                          |
| PI. Solárium   | Paso                  | 1,80              | 9,38                     |
| <br> <br>      | Jardin                | 136,07 (no comp.) |                          |
|                | Теггаzа               | 10,80 (no comp.)  |                          |
|                | Solårium              | 41,62 (no comp.)  |                          |
|                | TOTAL computable      | 91,19             | 124,96                   |
|                | Piscina               | 15,00             |                          |
|                | SUPERFICIE P          | ARCELA            | 219.63                   |