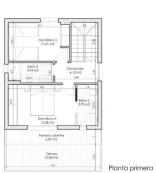

# PROPERTY GALLERY

Planta baja

|                | USO                   | SUPERFICIE ÚTIL   | SUPERFICIE<br>CONSTRUIDA |
|----------------|-----------------------|-------------------|--------------------------|
| Planta Baja    | Salón-Corredor-Cocina | 32.58             |                          |
|                | Dormitorio 1          | 10.51             | 64,23                    |
|                | Baño 1                | 3.94              |                          |
|                | Terraza cub. (50%)    | 3.25              |                          |
|                | Entrada cub. (50%)    | 1.08              |                          |
| Planta Primera | Dormitorio 2          | 12,38             |                          |
|                | Dormitorio 3          | 10.51             |                          |
|                | Baño 2                | 3,93              | 51,35                    |
|                | Baño 3                | 3,94              |                          |
|                | Distribuidor          | 4,12              |                          |
|                | Terraza cub. (50%)    | 3,15              |                          |
| PI. Solárium   | Paso                  | 1,80              | 9,38                     |
| <br> <br>      | Jardin                | 136,07 (no comp.) |                          |
|                | Теггаzа               | 10,80 (no comp.)  |                          |
|                | Solårium              | 41,62 (no comp.)  |                          |
|                | TOTAL computable      | 91,19             | 124,96                   |
|                | Piscina               | 15,00             |                          |
|                | SUPERFICIE P          | ARCELA            | 219.63                   |