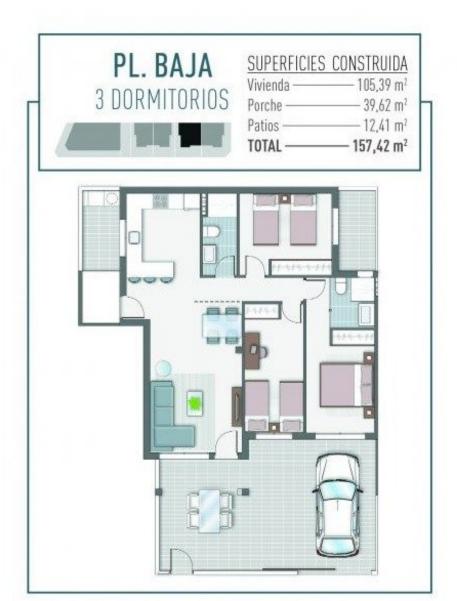

ay between San Javier and San Pedro del Pinatar, is Dos Mares shopping centre, and the major shopping centres of Murcia and Cartagena are also both under an hour's drive away. Further towards the Orihuela Costa, only a 15 minute journey you will find "La Zenia Boulevard" the largest shopping centre in the Alicante region. The beautiful beaches of Torre de la Horadada and Mil Palmeras with fine sand promenade is just 5 minutes away. The airports of Corvera (Murcia) and Alicante are respectively 40 and 55 minutes away.

# STYLE

Modern

# **AIRCONDITIONING**

• Central airconditioning

# **DISTANCE TO:**

Beach: 4 Km

Airport: 50 Km

# **PARKING**

Parking no Cars: 1

#### **GARDEN AND TERRACES**

- Open terrace Fruit trees Fenced

- Private garden

# **EXTRA**

• Reinforced door













#### PLANTA BAJA/GROUND FLOOR



# PLANTA PRIMERA/FIRST FLOOR



PLANTA ÁTICO/ATTIC FLOOR













"Experience our experience - Because you deserve the best"