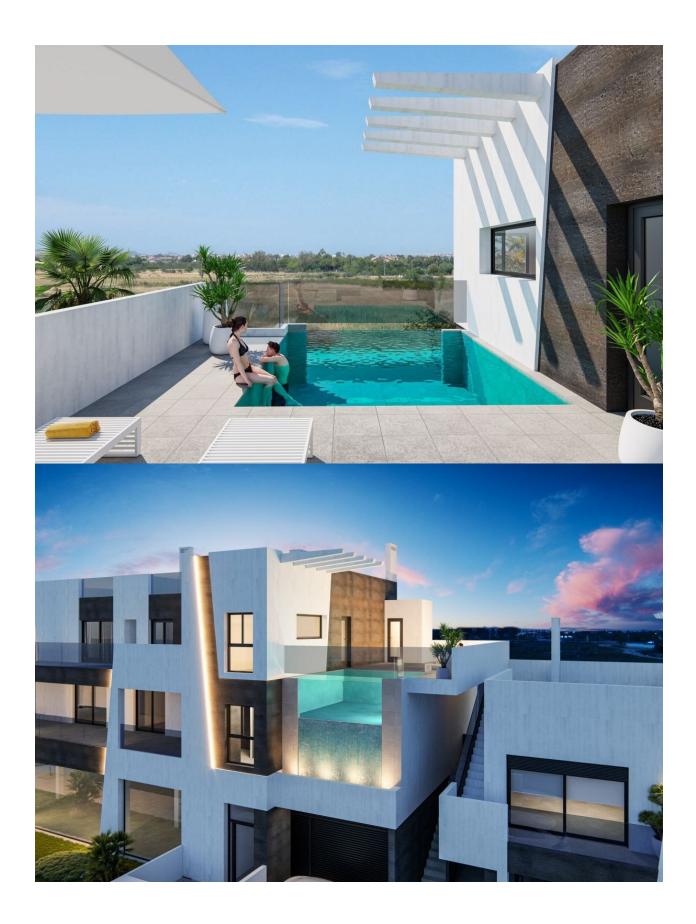

#### **DESCRIPTION**

NEW BUILD, MODERN RESIDENTIAL COMPLEX, APARTMENT GROUND FLOOR IN PILAR DE LA HORADADA - \*LAST PROPERTY WITH FURNITURE INCLUDED\* This 105m2 corner ground floor apartment consists of 3 bedrooms, 2 bathrooms, a 13m2 private terrace and large 39m2 private garden with an impressive communal rooftop pool area. Each apartment comes with a garage space in the basement. The building has a commercial space on the ground floor. The development is located in an unbeatable enclave within a large residential area of Pilar de la Horadada, a privileged place to families for easy access to all kinds of services. Pilar de la Horadada is a typical Spanish village in the most southern part of the Costa Blanca. The large main street has supermarkets, lots of shops, restaurants and bars and some lovely squares. In addition to the original established Golf courses on the Orihuela Costa Villamartin, Las Ramblas, Real Campoamor and Las Colinas approximately 14km away, Pilar de la Horadada is also well served with the excellent course Lo Romero only 4.2km drive. Only 8.2km away between San Javier and San Pedro del Pinatar, is Dos Mares shopping centre, and the major shopping centres of Murcia and Cartagena are also both under an hour's drive away. Further towards the Orihuela Costa, only a 15 minute journey you will find "La Zenia Boulevard" the largest shopping centre in the Alicante region. The beautiful beaches of Torre de la Horadada and Mil Palmeras with fine sand promenade is just 5 minutes away. The airports of Corvera (Murcia) and Alicante are respectively 40 and 55 minutes away.