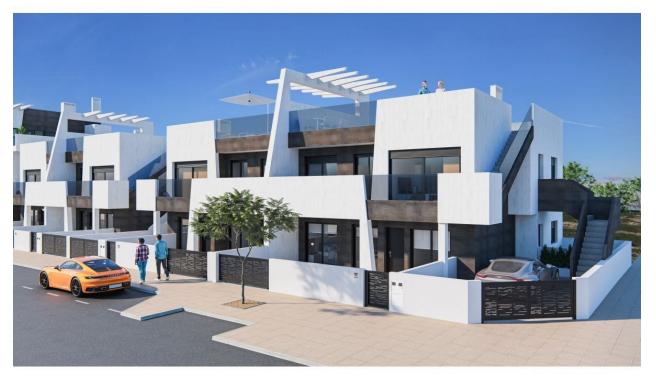

#### **DESCRIPTION**

NEW BUILD, MODERN RESIDENTIAL COMPLEX, APARTMENT GROUND FLOOR IN PILAR DE LA HORADADA - \*LAST PROPERTY WITH FURNITURE INCLUDED\* This 105m2 corner ground floor apartment consists of 3 bedrooms, 2 bathrooms, a 13m2 private terrace and large 39m2 private garden with an impressive communal rooftop pool area. Each apartment comes with a garage space in the basement. The building has a commercial space on the ground floor. The development is located in an unbeatable enclave within a large residential area of Pilar de la Horadada, a privileged place to families for easy access to all kinds of services. Pilar de la Horadada is a typical Spanish village in the most southern part of the Costa Blanca. The large main street has supermarkets, lots of shops, restaurants and bars and some lovely squares. In addition to the original established Golf courses on the Orihuela Costa Villamartin, Las Ramblas, Real Campoamor and Las Colinas approximately 14km away, Pilar de la Horadada is also well served with the excellent course Lo Romero only 4.2km drive. Only 8.2km away between San Javier and San Pedro del Pinatar, is Dos Mares shopping centre, and the major shopping centres of Murcia and Cartagena are also both under an hour's drive away. Further towards the Orihuela Costa, only a 15 minute journey you will find "La Zenia Boulevard" the largest shopping centre in the Alicante region. The beautiful beaches of Torre de la Horadada and Mil Palmeras with fine sand promenade is just 5 minutes away. The airports of Corvera (Murcia) and Alicante are respectively 40 and 55 minutes away.