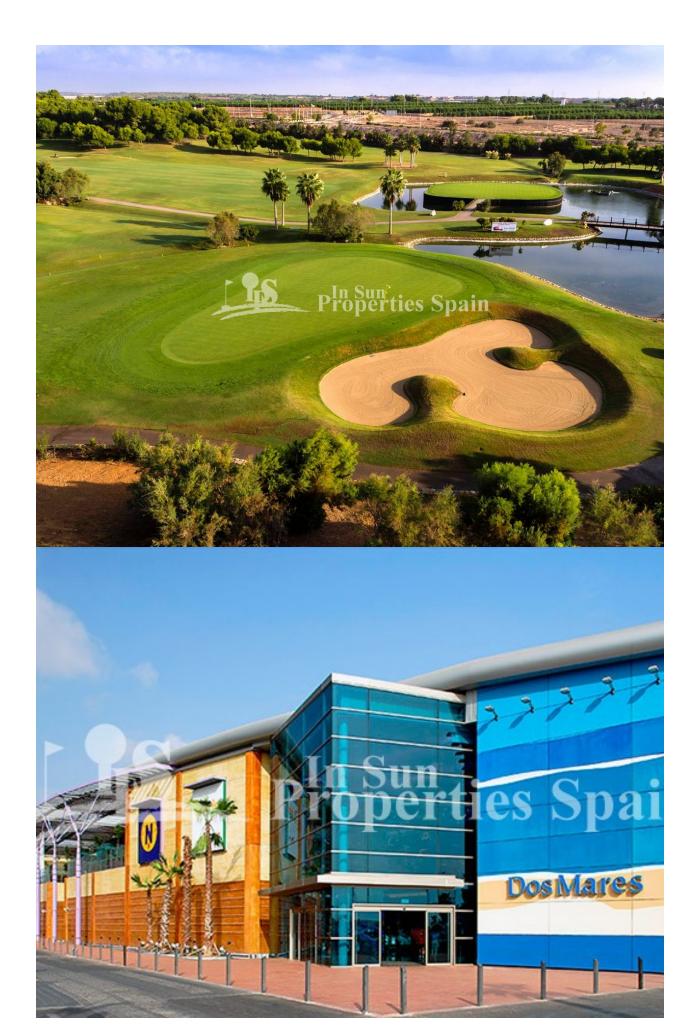

#### **DESCRIPTION**

NEW BUILD, MODERN RESIDENTIAL COMPLEX, APARTMENT GROUND FLOOR IN PILAR DE LA HORADADA - \*LAST PROPERTY WITH FURNITURE INCLUDED\* This 105m2 corner ground floor apartment consists of 3 bedrooms, 2 bathrooms, a 13m2 private terrace and large 39m2 private garden with an impressive communal rooftop pool area. Each apartment comes with a garage space in the basement. The building has a commercial space on the ground floor. The development is located in an unbeatable enclave within a large residential area of Pilar de la Horadada, a privileged place to families for easy access to all kinds of services. Pilar de la Horadada is a typical Spanish village in the most southern part of the Costa Blanca. The large main street has supermarkets, lots of shops, restaurants and bars and some lovely squares. In addition to the original established Golf courses on the Orihuela Costa Villamartin, Las Ramblas, Real Campoamor and Las Colinas approximately 14km away, Pilar de la Horadada is also well served with the excellent course Lo Romero only 4.2km drive. Only 8.2km away between San Javier and San Pedro del Pinatar, is Dos Mares shopping centre, and the major shopping centres of Murcia and Cartagena are also both under an hour's drive away. Further towards the Orihuela Costa, only a 15 minute journey you will find "La Zenia Boulevard" the largest shopping centre in the Alicante region. The beautiful beaches of Torre de la Horadada and Mil Palmeras with fine sand promenade is just 5 minutes away. The airports of Corvera (Murcia) and Alicante are respectively 40 and 55 minutes away.