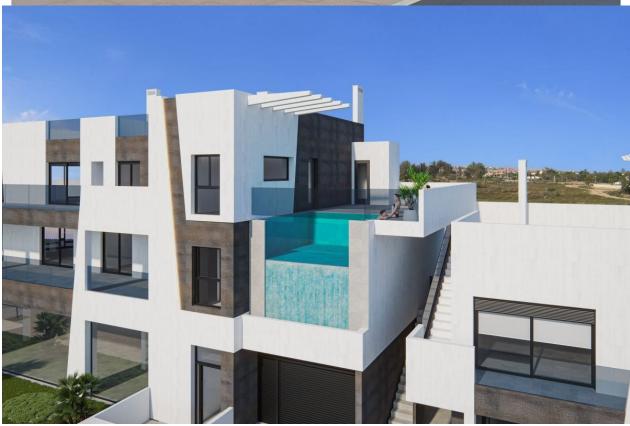

#### **DESCRIPTION**

NEW BUILD, MODERN RESIDENTIAL COMPLEX, APARTMENT GROUND FLOOR IN PILAR DE LA HORADADA - \*LAST PROPERTY WITH FURNITURE INCLUDED\* This 105m2 corner ground floor apartment consists of 3 bedrooms, 2 bathrooms, a 13m2 private terrace and large 39m2 private garden with an impressive communal rooftop pool area. Each apartment comes with a garage space in the basement. The building has a commercial space on the ground floor. The development is located in an unbeatable enclave within a large residential area of Pilar de la Horadada, a privileged place to families for easy access to all kinds of services. Pilar de la Horadada is a typical Spanish village in the most southern part of the Costa Blanca. The large main street has supermarkets, lots of shops, restaurants and bars and some lovely squares. In addition to the original established Golf courses on the Orihuela Costa Villamartin, Las Ramblas, Real Campoamor and Las Colinas approximately 14km away, Pilar de la Horadada is also well served with the excellent course Lo Romero only 4.2km drive. Only 8.2km away between San Javier and San Pedro del Pinatar, is Dos Mares shopping centre, and the major shopping centres of Murcia and Cartagena are also both under an hour's drive away. Further towards the Orihuela Costa, only a 15 minute journey you will find "La Zenia Boulevard" the largest shopping centre in the Alicante region. The beautiful beaches of Torre de la Horadada and Mil Palmeras with fine sand promenade is just 5 minutes away. The airports of Corvera (Murcia) and Alicante are respectively 40 and 55 minutes away.