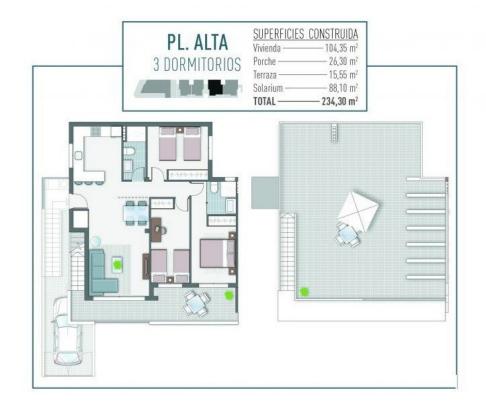

REF: # 9736

| INFO           |           |
|----------------|-----------|
| PRICE:         | 234.900 € |
| PROPERTY TYPE: | Apartment |
| LOCATION:      |           |
| BEDROOMS:      | 2         |
| Bathrooms:     | 2         |
| Build:         | 84 (m2)   |
| Plot:          | -         |
| Terrace:       | 81 (m2)   |
| Year:          | -         |
| Floor:         | -         |
| Old price      | -         |

## DESCRIPTION

NEW BUILD MODERN RESIDENTIAL COMPLEX APARTMENT TOP FLOOR IN PILAR DE LA HORADADA. This 84m2 top floor apartment consists of 2 bedrooms, 2 bathrooms, a 11m2 private terrace and large 70m2 private solarium with an impressive communal rooftop pool area. Each apartment comes with a garage space in the basement. The building has a commercial space on the ground floor. The development is located in an unbeatable enclave within a large residential area of Pilar de la Horadada, a privileged place to families for easy access to all kinds of services. Pilar de la Horadada is a typical Spanish village in the most southern part of the Costa Blanca. The large main street has supermarkets, lots of shops, restaurants and bars and some lovely squares. In addition to the original established Golf courses on the Orihuela Costa Villamartin, Las Ramblas, Real Campoamor and Las Colinas approximately 14km away, Pilar de la Horadada is also well served with the excellent course Lo Romero only 4.2km drive. Only 8.2km away between San Javier and San Pedro del Pinatar, is Dos Mares shopping centre, and the major shopping centres of Murcia and Cartagena are also both under an hour's drive away. Further towards the Orihuela Costa, only a 15 minute journey you will find "La Zenia Boulevard" the largest shopping centre in the Alicante region. The beautiful beaches of Torre de la Horadada and Mil Palmeras with fine sand promenade is just 5 minutes away. The airports of Corvera (Murcia) and Alicante are respectively 40 and 55 minutes away.