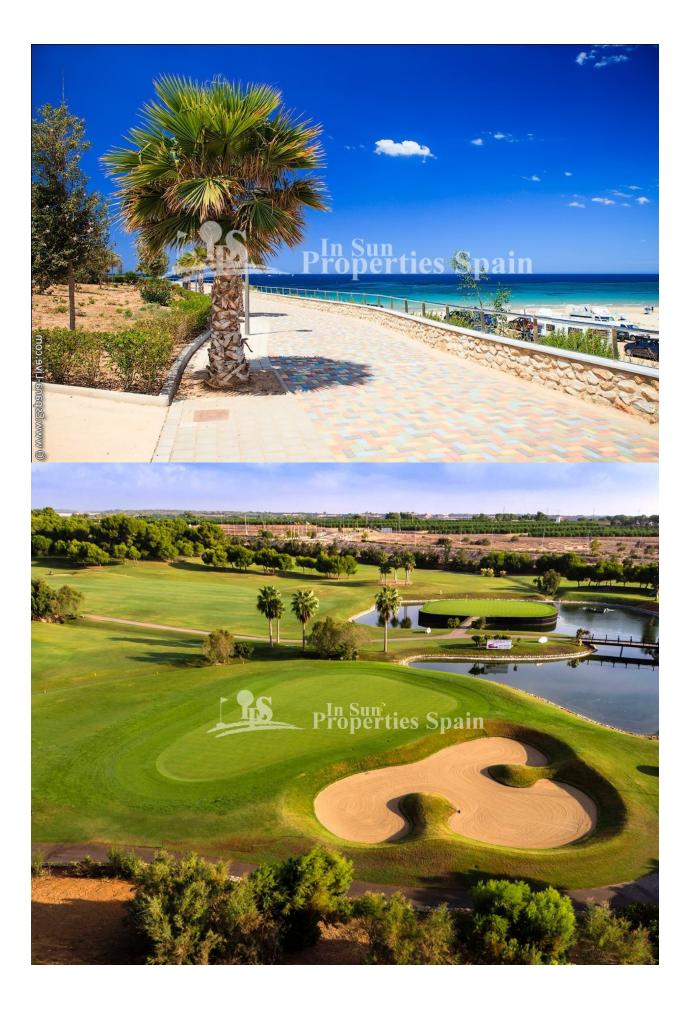

## DESCRIPTION

NEW BUILD MODERN RESIDENTIAL COMPLEX APARTMENT TOP FLOOR IN PILAR DE LA HORADADA. This 84m2 top floor apartment consists of 2 bedrooms, 2 bathrooms, a 11m2 private terrace and large 70m2 private solarium with an impressive communal rooftop pool area. Each apartment comes with a garage space in the basement. The building has a commercial space on the ground floor. The development is located in an unbeatable enclave within a large residential area of Pilar de la Horadada, a privileged place to families for easy access to all kinds of services. Pilar de la Horadada is a typical Spanish village in the most southern part of the Costa Blanca. The large main street has supermarkets, lots of shops, restaurants and bars and some lovely squares. In addition to the original established Golf courses on the Orihuela Costa Villamartin, Las Ramblas, Real Campoamor and Las Colinas approximately 14km away, Pilar de la Horadada is also well served with the excellent course Lo Romero only 4.2km drive. Only 8.2km away between San Javier and San Pedro del Pinatar, is Dos Mares shopping centre, and the major shopping centres of Murcia and Cartagena are also both under an hour's drive away. Further towards the Orihuela Costa, only a 15 minute journey you will find "La Zenia Boulevard" the largest shopping centre in the Alicante region. The beautiful beaches of Torre de la Horadada and Mil Palmeras with fine sand promenade is just 5 minutes away. The airports of Corvera (Murcia) and Alicante are respectively 40 and 55 minutes away.