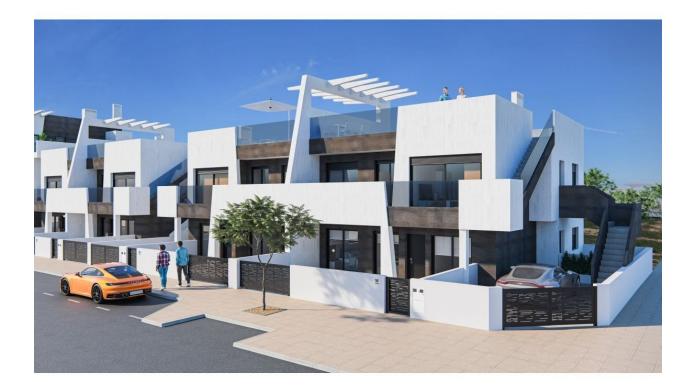

## DESCRIPTION

NEW BUILD MODERN RESIDENTIAL COMPLEX APARTMENT TOP FLOOR IN PILAR DE LA HORADADA. This 84m2 top floor apartment consists of 2 bedrooms, 2 bathrooms, a 11m2 private terrace and large 70m2 private solarium with an impressive communal rooftop pool area. Each apartment comes with a garage space in the basement. The building has a commercial space on the ground floor. The development is located in an unbeatable enclave within a large residential area of Pilar de la Horadada, a privileged place to families for easy access to all kinds of services. Pilar de la Horadada is a typical Spanish village in the most southern part of the Costa Blanca. The large main street has supermarkets, lots of shops, restaurants and bars and some lovely squares. In addition to the original established Golf courses on the Orihuela Costa Villamartin, Las Ramblas, Real Campoamor and Las Colinas approximately 14km away, Pilar de la Horadada is also well served with the excellent course Lo Romero only 4.2km drive. Only 8.2km away between San Javier and San Pedro del Pinatar, is Dos Mares shopping centre, and the major shopping centres of Murcia and Cartagena are also both under an hour's drive away. Further towards the Orihuela Costa, only a 15 minute journey you will find "La Zenia Boulevard" the largest shopping centre in the Alicante region. The beautiful beaches of Torre de la Horadada and Mil Palmeras with fine sand promenade is just 5 minutes away. The airports of Corvera (Murcia) and Alicante are respectively 40 and 55 minutes away.

## **PROPERTY GALLERY**

"Experience our experience - Because you deserve the best"