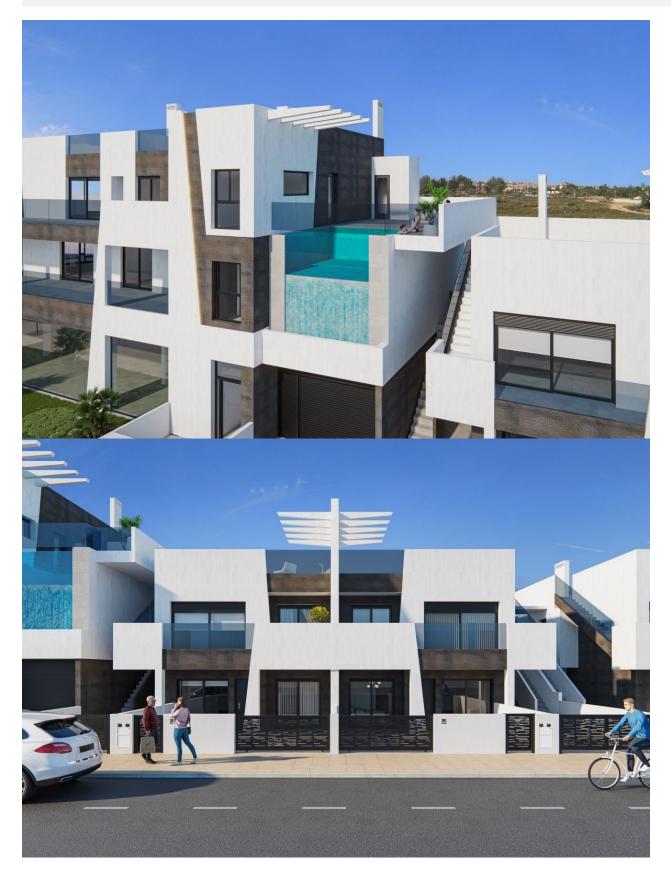

## DESCRIPTION

NEW BUILD MODERN RESIDENTIAL COMPLEX APARTMENT TOP FLOOR IN PILAR DE LA HORADADA. This 84m2 top floor apartment consists of 2 bedrooms, 2 bathrooms, a 11m2 private terrace and large 70m2 private solarium with an impressive communal rooftop pool area. Each apartment comes with a garage space in the basement. The building has a commercial space on the ground floor. The development is located in an unbeatable enclave within a large residential area of Pilar de la Horadada, a privileged place to families for easy access to all kinds of services. Pilar de la Horadada is a typical Spanish village in the most southern part of the Costa Blanca. The large main street has supermarkets, lots of shops, restaurants and bars and some lovely squares. In addition to the original established Golf courses on the Orihuela Costa Villamartin, Las Ramblas, Real Campoamor and Las Colinas approximately 14km away, Pilar de la Horadada is also well served with the excellent course Lo Romero only 4.2km drive. Only 8.2km away between San Javier and San Pedro del Pinatar, is Dos Mares shopping centre, and the major shopping centres of Murcia and Cartagena are also both under an hour's drive away. Further towards the Orihuela Costa, only a 15 minute journey you will find "La Zenia Boulevard" the largest shopping centre in the Alicante region. The beautiful beaches of Torre de la Horadada and Mil Palmeras with fine sand promenade is just 5 minutes away. The airports of Corvera (Murcia) and Alicante are respectively 40 and 55 minutes away.

## **PROPERTY GALLERY**

"Experience our experience - Because you deserve the best"