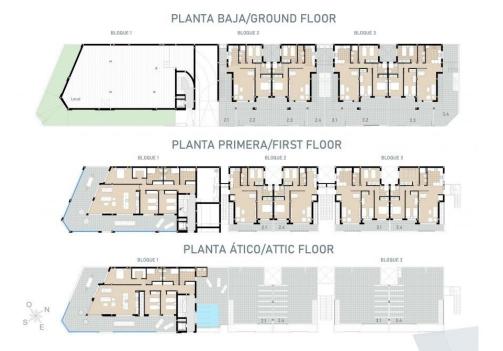

## DESCRIPTION

NEW BUILD MODERN RESIDENTIAL COMPLEX APARTMENT TOP FLOOR IN PILAR DE LA HORADADA. This 84m2 top floor apartment consists of 2 bedrooms, 2 bathrooms, a 11m2 private terrace and large 70m2 private solarium with an impressive communal rooftop pool area. Each apartment comes with a garage space in the basement. The building has a commercial space on the ground floor. The development is located in an unbeatable enclave within a large residential area of Pilar de la Horadada, a privileged place to families for easy access to all kinds of services. Pilar de la Horadada is a typical Spanish village in the most southern part of the Costa Blanca. The large main street has supermarkets, lots of shops, restaurants and bars and some lovely squares. In addition to the original established Golf courses on the Orihuela Costa Villamartin, Las Ramblas, Real Campoamor and Las Colinas approximately 14km away, Pilar de la Horadada is also well served with the excellent course Lo Romero only 4.2km drive. Only 8.2km away between San Javier and San Pedro del Pinatar, is Dos Mares shopping centre, and the major shopping centres of Murcia and Cartagena are also both under an hour's drive away. Further towards the Orihuela Costa, only a 15 minute journey you will find "La Zenia Boulevard" the largest shopping centre in the Alicante region. The beautiful beaches of Torre de la Horadada and Mil Palmeras with fine sand promenade is just 5 minutes away. The airports of Corvera (Murcia) and Alicante are respectively 40 and 55 minutes away.