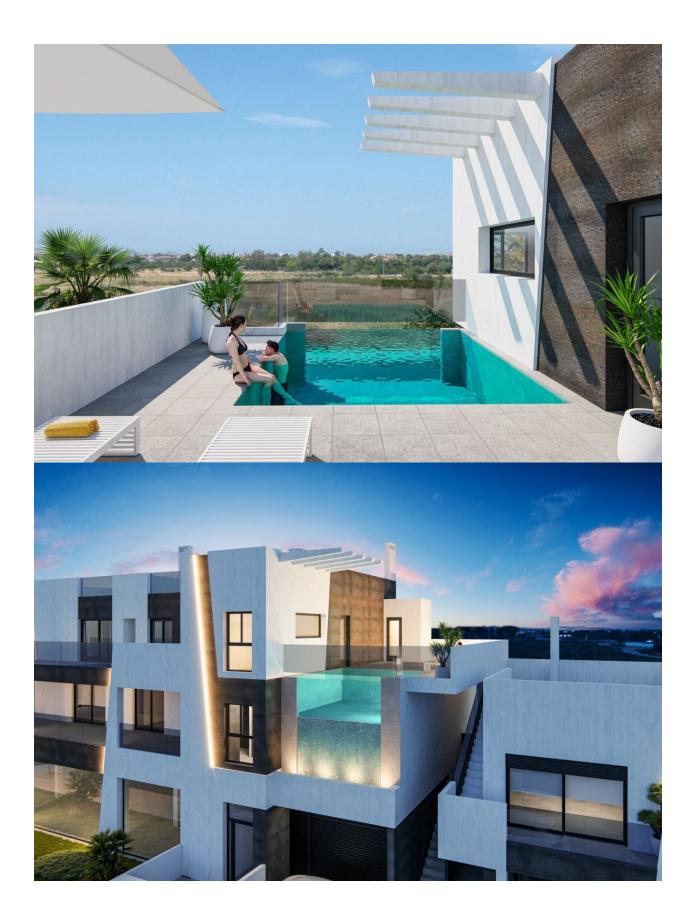

## DESCRIPTION

NEW BUILD MODERN RESIDENTIAL COMPLEX APARTMENT TOP FLOOR IN PILAR DE LA HORADADA. This 84m2 top floor apartment consists of 2 bedrooms, 2 bathrooms, a 11m2 private terrace and large 70m2 private solarium with an impressive communal rooftop pool area. Each apartment comes with a garage space in the basement. The building has a commercial space on the ground floor. The development is located in an unbeatable enclave within a large residential area of Pilar de la Horadada, a privileged place to families for easy access to all kinds of services. Pilar de la Horadada is a typical Spanish village in the most southern part of the Costa Blanca. The large main street has supermarkets, lots of shops, restaurants and bars and some lovely squares. In addition to the original established Golf courses on the Orihuela Costa Villamartin, Las Ramblas, Real Campoamor and Las Colinas approximately 14km away, Pilar de la Horadada is also well served with the excellent course Lo Romero only 4.2km drive. Only 8.2km away between San Javier and San Pedro del Pinatar, is Dos Mares shopping centre, and the major shopping centres of Murcia and Cartagena are also both under an hour's drive away. Further towards the Orihuela Costa, only a 15 minute journey you will find "La Zenia Boulevard" the largest shopping centre in the Alicante region. The beautiful beaches of Torre de la Horadada and Mil Palmeras with fine sand promenade is just 5 minutes away. The airports of Corvera (Murcia) and Alicante are respectively 40 and 55 minutes away.