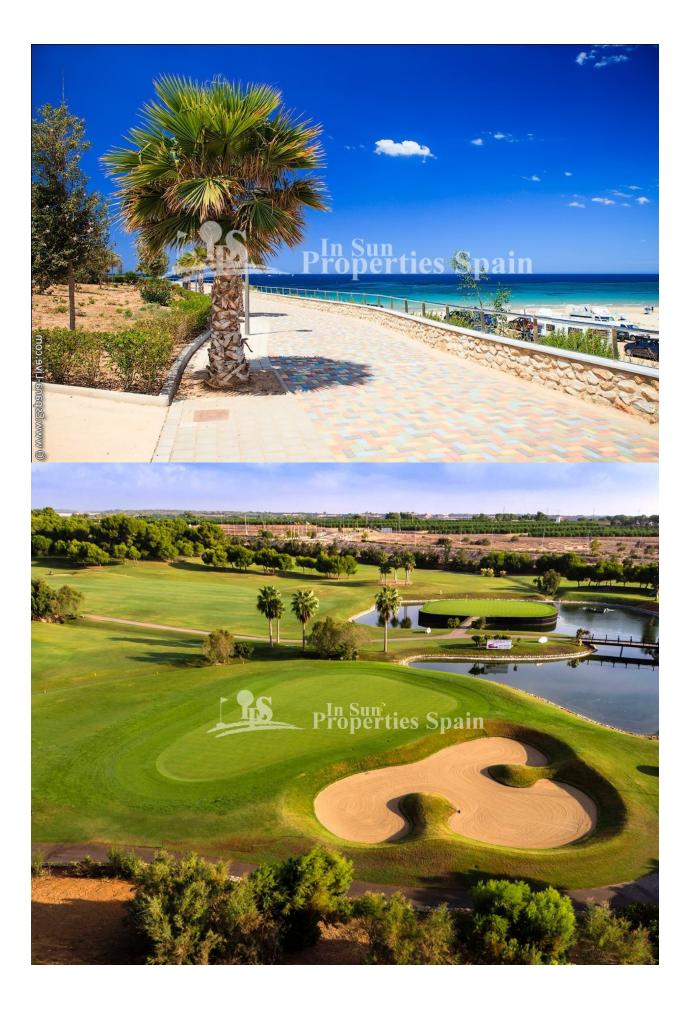

#### DESCRIPTION

MODERN RESIDENTIAL COMPLEX, APARTMENT TOP FLOOR IN PILAR DE LA HORADADA. This 104m2 top floor apartment consists of 3 bedrooms, 2 bathrooms, a 15m2 private terrace and large 88m2 private solarium with an impressive communal rooftop pool area. Each apartment comes with a garage space in the basement. The building has a commercial space on the ground floor. The development is located in an unbeatable enclave within a large residential area of Pilar de la Horadada, a privileged place to families for easy access to all kinds of services. Pilar de la Horadada is a typical Spanish village in the most southern part of the Costa Blanca. The large main street has supermarkets, lots of shops, restaurants and bars and some lovely squares. In addition to the original established Golf courses on the Orihuela Costa Villamartin, Las Ramblas, Real Campoamor and Las Colinas approximately 14km away, Pilar de la Horadada is also well served with the excellent course Lo Romero only 4.2km drive. Only 8.2km away between San Javier and San Pedro del Pinatar, is Dos Mares shopping centre, and the major shopping centres of Murcia and Cartagena are also both under an hour's drive away. Further towards the Orihuela Costa, only a 15 minute journey you will find "La Zenia Boulevard" the largest shopping centre in the Alicante region. The beautiful beaches of Torre de la Horadada and Mil Palmeras with fine sand promenade is just 5 minutes away. The airports of Corvera (Murcia) and Alicante are respectively 40 and 55 minutes away.