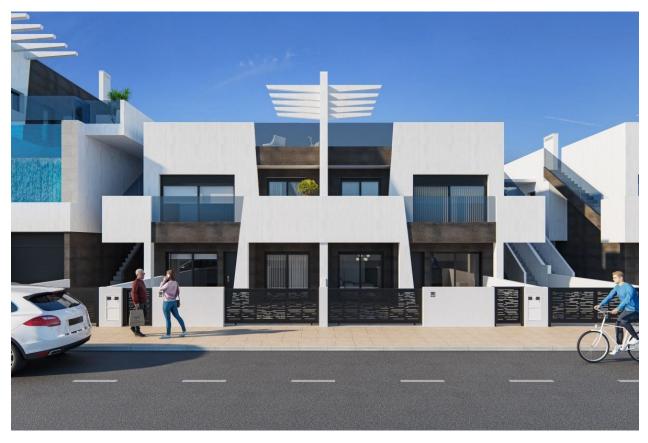

#### DESCRIPTION

MODERN RESIDENTIAL COMPLEX, APARTMENT TOP FLOOR IN PILAR DE LA HORADADA. This 104m2 top floor apartment consists of 3 bedrooms, 2 bathrooms, a 15m2 private terrace and large 88m2 private solarium with an impressive communal rooftop pool area. Each apartment comes with a garage space in the basement. The building has a commercial space on the ground floor. The development is located in an unbeatable enclave within a large residential area of Pilar de la Horadada, a privileged place to families for easy access to all kinds of services. Pilar de la Horadada is a typical Spanish village in the most southern part of the Costa Blanca. The large main street has supermarkets, lots of shops, restaurants and bars and some lovely squares. In addition to the original established Golf courses on the Orihuela Costa Villamartin, Las Ramblas, Real Campoamor and Las Colinas approximately 14km away, Pilar de la Horadada is also well served with the excellent course Lo Romero only 4.2km drive. Only 8.2km away between San Javier and San Pedro del Pinatar, is Dos Mares shopping centre, and the major shopping centres of Murcia and Cartagena are also both under an hour's drive away. Further towards the Orihuela Costa, only a 15 minute journey you will find "La Zenia Boulevard" the largest shopping centre in the Alicante region. The beautiful beaches of Torre de la Horadada and Mil Palmeras with fine sand promenade is just 5 minutes away. The airports of Corvera (Murcia) and Alicante are respectively 40 and 55 minutes away.