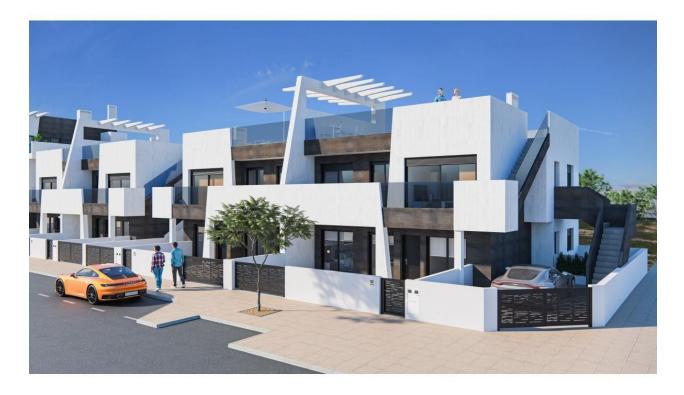

#### DESCRIPTION

MODERN RESIDENTIAL COMPLEX, APARTMENT TOP FLOOR IN PILAR DE LA HORADADA. This 104m2 top floor apartment consists of 3 bedrooms, 2 bathrooms, a 15m2 private terrace and large 88m2 private solarium with an impressive communal rooftop pool area. Each apartment comes with a garage space in the basement. The building has a commercial space on the ground floor. The development is located in an unbeatable enclave within a large residential area of Pilar de la Horadada, a privileged place to families for easy access to all kinds of services. Pilar de la Horadada is a typical Spanish village in the most southern part of the Costa Blanca. The large main street has supermarkets, lots of shops, restaurants and bars and some lovely squares. In addition to the original established Golf courses on the Orihuela Costa Villamartin, Las Ramblas, Real Campoamor and Las Colinas approximately 14km away, Pilar de la Horadada is also well served with the excellent course Lo Romero only 4.2km drive. Only 8.2km away between San Javier and San Pedro del Pinatar, is Dos Mares shopping centre, and the major shopping centres of Murcia and Cartagena are also both under an hour's drive away. Further towards the Orihuela Costa, only a 15 minute journey you will find "La Zenia Boulevard" the largest shopping centre in the Alicante region. The beautiful beaches of Torre de la Horadada and Mil Palmeras with fine sand promenade is just 5 minutes away. The airports of Corvera (Murcia) and Alicante are respectively 40 and 55 minutes away.