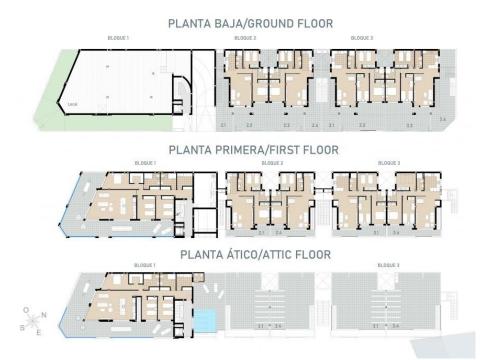

REF: # 9737

| INFO           |           |
|----------------|-----------|
| PRICE:         | 284.900 € |
| PROPERTY TYPE: | Apartment |
| LOCATION:      |           |
| BEDROOMS:      | 3         |
| Bathrooms:     | 2         |
| Build:         | 104 (m2)  |
| Plot:          | -         |
| Terrace:       | 103 (m2)  |
| Year:          | -         |
| Floor:         | -         |
| Old price      | -         |

#### DESCRIPTION

MODERN RESIDENTIAL COMPLEX, APARTMENT TOP FLOOR IN PILAR DE LA HORADADA. This 104m2 top floor apartment consists of 3 bedrooms, 2 bathrooms, a 15m2 private terrace and large 88m2 private solarium with an impressive communal rooftop pool area. Each apartment comes with a garage space in the basement. The building has a commercial space on the ground floor. The development is located in an unbeatable enclave within a large residential area of Pilar de la Horadada, a privileged place to families for easy access to all kinds of services. Pilar de la Horadada is a typical Spanish village in the most southern part of the Costa Blanca. The large main street has supermarkets, lots of shops, restaurants and bars and some lovely squares. In addition to the original established Golf courses on the Orihuela Costa Villamartin, Las Ramblas, Real Campoamor and Las Colinas approximately 14km away, Pilar de la Horadada is also well served with the excellent course Lo Romero only 4.2km drive. Only 8.2km away between San Javier and San Pedro del Pinatar, is Dos Mares shopping centre, and the major shopping centres of Murcia and Cartagena are also both under an hour's drive away. Further towards the Orihuela Costa, only a 15 minute journey you will find "La Zenia Boulevard" the largest shopping centre in the Alicante region. The beautiful beaches of Torre de la Horadada and Mil Palmeras with fine sand promenade is just 5 minutes away. The airports of Corvera (Murcia) and Alicante are respectively 40 and 55 minutes away.