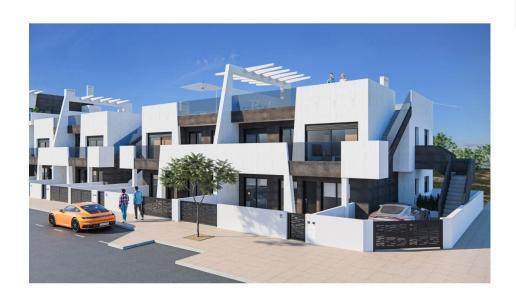

#### DESCRIPTION

MODERN RESIDENTIAL COMPLEX, APARTMENT TOP FLOOR IN PILAR DE LA HORADADA. This 104m2 top floor apartment consists of 3 bedrooms, 2 bathrooms, a 15m2 private terrace and large 88m2 private solarium with an impressive communal rooftop pool area. Each apartment comes with a garage space in the basement. The building has a commercial space on the ground floor. The development is located in an unbeatable enclave within a large residential area of Pilar de la Horadada, a privileged place to families for easy access to all kinds of services. Pilar de la Horadada is a typical Spanish village in the most southern part of the Costa Blanca. The large main street has supermarkets, lots of shops, restaurants and bars and some lovely squares. In addition to the original established Golf courses on the Orihuela Costa Villamartin, Las Ramblas, Real Campoamor and Las Colinas approximately 14km away, Pilar de la Horadada is also well served with the excellent course Lo Romero only 4.2km drive. Only 8.2km away between San Javier and San Pedro del Pinatar, is Dos Mares shopping centre, and the major shopping centres of Murcia and Cartagena are also both under an hour's drive away. Further towards the Orihuela Costa, only a 15 minute journey you will find "La Zenia Boulevard" the largest shopping centre in the Alicante region. The beautiful beaches of Torre de la Horadada and Mil Palmeras with fine sand promenade is just 5 minutes away. The airports of Corvera (Murcia) and Alicante are respectively 40 and 55 minutes away.