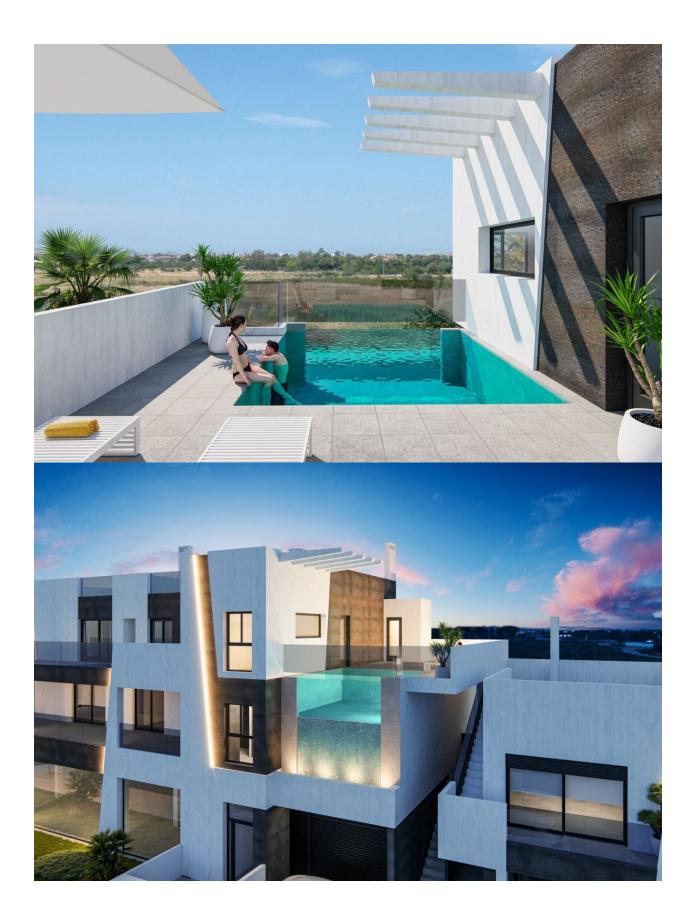

#### DESCRIPTION

MODERN RESIDENTIAL COMPLEX, APARTMENT TOP FLOOR IN PILAR DE LA HORADADA. This 104m2 top floor apartment consists of 3 bedrooms, 2 bathrooms, a 15m2 private terrace and large 88m2 private solarium with an impressive communal rooftop pool area. Each apartment comes with a garage space in the basement. The building has a commercial space on the ground floor. The development is located in an unbeatable enclave within a large residential area of Pilar de la Horadada, a privileged place to families for easy access to all kinds of services. Pilar de la Horadada is a typical Spanish village in the most southern part of the Costa Blanca. The large main street has supermarkets, lots of shops, restaurants and bars and some lovely squares. In addition to the original established Golf courses on the Orihuela Costa Villamartin, Las Ramblas, Real Campoamor and Las Colinas approximately 14km away, Pilar de la Horadada is also well served with the excellent course Lo Romero only 4.2km drive. Only 8.2km away between San Javier and San Pedro del Pinatar, is Dos Mares shopping centre, and the major shopping centres of Murcia and Cartagena are also both under an hour's drive away. Further towards the Orihuela Costa, only a 15 minute journey you will find "La Zenia Boulevard" the largest shopping centre in the Alicante region. The beautiful beaches of Torre de la Horadada and Mil Palmeras with fine sand promenade is just 5 minutes away. The airports of Corvera (Murcia) and Alicante are respectively 40 and 55 minutes away.