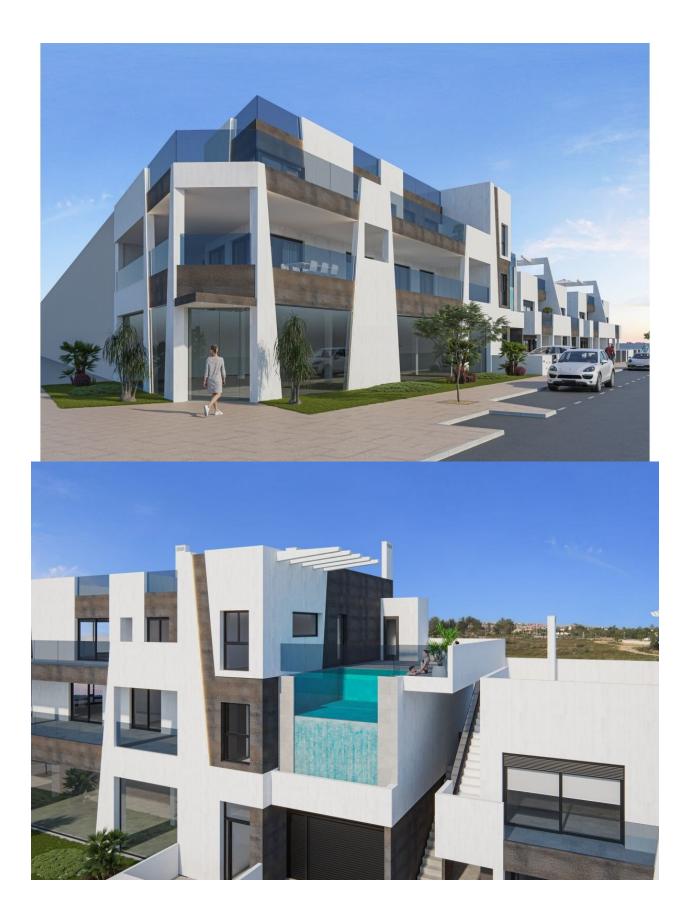

#### DESCRIPTION

MODERN RESIDENTIAL COMPLEX, APARTMENT TOP FLOOR IN PILAR DE LA HORADADA. This 104m2 top floor apartment consists of 3 bedrooms, 2 bathrooms, a 15m2 private terrace and large 88m2 private solarium with an impressive communal rooftop pool area. Each apartment comes with a garage space in the basement. The building has a commercial space on the ground floor. The development is located in an unbeatable enclave within a large residential area of Pilar de la Horadada, a privileged place to families for easy access to all kinds of services. Pilar de la Horadada is a typical Spanish village in the most southern part of the Costa Blanca. The large main street has supermarkets, lots of shops, restaurants and bars and some lovely squares. In addition to the original established Golf courses on the Orihuela Costa Villamartin, Las Ramblas, Real Campoamor and Las Colinas approximately 14km away, Pilar de la Horadada is also well served with the excellent course Lo Romero only 4.2km drive. Only 8.2km away between San Javier and San Pedro del Pinatar, is Dos Mares shopping centre, and the major shopping centres of Murcia and Cartagena are also both under an hour's drive away. Further towards the Orihuela Costa, only a 15 minute journey you will find "La Zenia Boulevard" the largest shopping centre in the Alicante region. The beautiful beaches of Torre de la Horadada and Mil Palmeras with fine sand promenade is just 5 minutes away. The airports of Corvera (Murcia) and Alicante are respectively 40 and 55 minutes away.