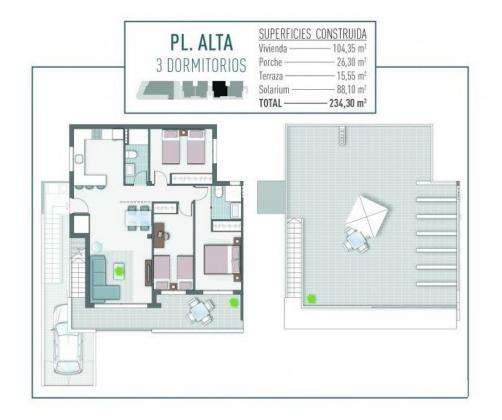

#### DESCRIPTION

MODERN RESIDENTIAL COMPLEX, APARTMENT TOP FLOOR IN PILAR DE LA HORADADA. This 104m2 top floor apartment consists of 3 bedrooms, 2 bathrooms, a 15m2 private terrace and large 88m2 private solarium with an impressive communal rooftop pool area. Each apartment comes with a garage space in the basement. The building has a commercial space on the ground floor. The development is located in an unbeatable enclave within a large residential area of Pilar de la Horadada, a privileged place to families for easy access to all kinds of services. Pilar de la Horadada is a typical Spanish village in the most southern part of the Costa Blanca. The large main street has supermarkets, lots of shops, restaurants and bars and some lovely squares. In addition to the original established Golf courses on the Orihuela Costa Villamartin, Las Ramblas, Real Campoamor and Las Colinas approximately 14km away, Pilar de la Horadada is also well served with the excellent course Lo Romero only 4.2km drive. Only 8.2km away between San Javier and San Pedro del Pinatar, is Dos Mares shopping centre, and the major shopping centres of Murcia and Cartagena are also both under an hour's drive away. Further towards the Orihuela Costa, only a 15 minute journey you will find "La Zenia Boulevard" the largest shopping centre in the Alicante region. The beautiful beaches of Torre de la Horadada and Mil Palmeras with fine sand promenade is just 5 minutes away. The airports of Corvera (Murcia) and Alicante are respectively 40 and 55 minutes away.