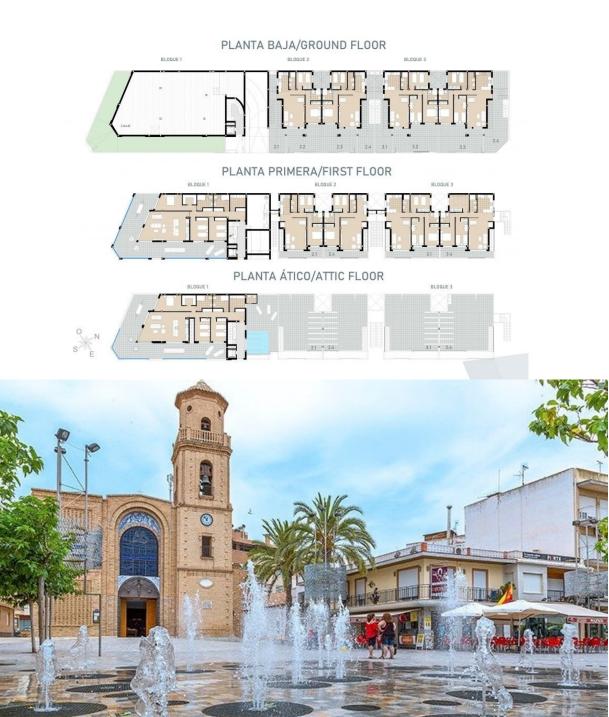

#### DESCRIPTION

NEW BUILD MODERN RESIDENTIAL COMPLEX 3 BED APARTMENT IN PILAR DE LA HORADADA. This 163m2 apartment consists of 3 bedrooms, 2 bathrooms, a 92m2 private terrace and an impressive communal rooftop pool area. Each apartment comes with a garage space in the basement. The building has a commercial space on the ground floor. The development is located in an unbeatable enclave within a large residential area of Pilar de la Horadada, a privileged place to families for easy access to all kinds of services. Pilar de la Horadada is a typical Spanish village in the most southern part of the Costa Blanca. The large main street has supermarkets, lots of shops, restaurants and bars and some lovely squares. In addition to the original established Golf courses on the Orihuela Costa Villamartin, Las Ramblas, Real Campoamor and Las Colinas approximately 14km away, Pilar de la Horadada is also well served with the excellent course Lo Romero only 4.2km drive. Only 8.2km away between San Javier and San Pedro del Pinatar, is Dos Mares shopping centre, and the major shopping centres of Murcia and Cartagena are also both under an hour's drive away. Further towards the Orihuela Costa, only a 15 minute journey you will find "La Zenia Boulevard" the largest shopping centre in the Alicante region. The beautiful beaches of Torre de la Horadada and Mil Palmeras with fine sand promenade is just 5 minutes away.