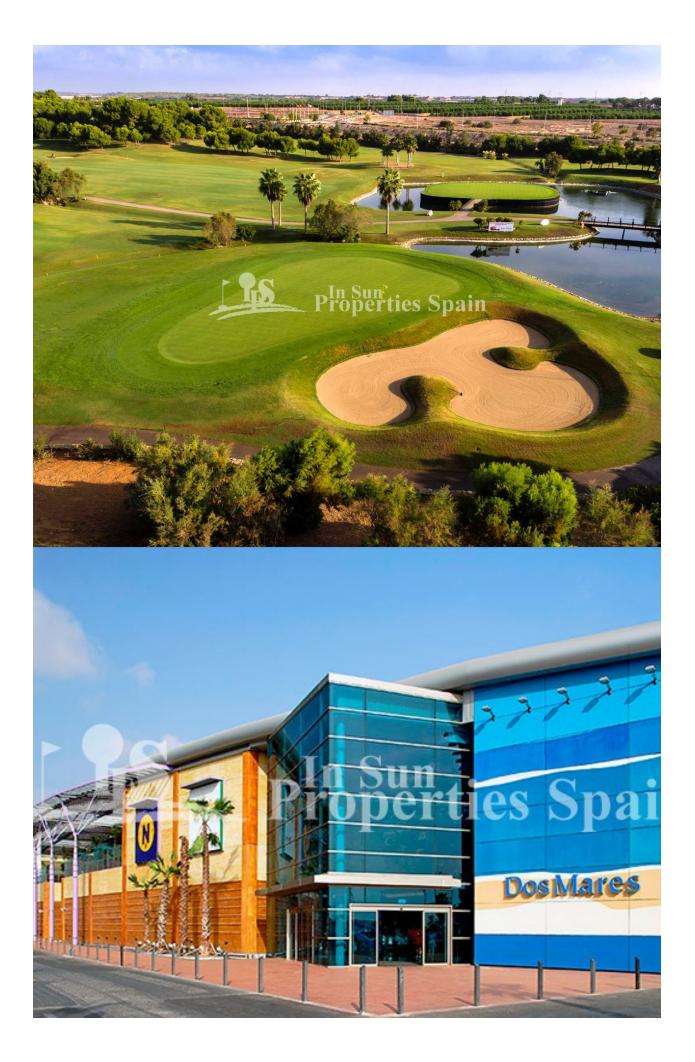

#### DESCRIPTION

NEW BUILD MODERN RESIDENTIAL COMPLEX 3 BED APARTMENT IN PILAR DE LA HORADADA. This 163m2 apartment consists of 3 bedrooms, 2 bathrooms, a 92m2 private terrace and an impressive communal rooftop pool area. Each apartment comes with a garage space in the basement. The building has a commercial space on the ground floor. The development is located in an unbeatable enclave within a large residential area of Pilar de la Horadada, a privileged place to families for easy access to all kinds of services. Pilar de la Horadada is a typical Spanish village in the most southern part of the Costa Blanca. The large main street has supermarkets, lots of shops, restaurants and bars and some lovely squares. In addition to the original established Golf courses on the Orihuela Costa Villamartin, Las Ramblas, Real Campoamor and Las Colinas approximately 14km away, Pilar de la Horadada is also well served with the excellent course Lo Romero only 4.2km drive. Only 8.2km away between San Javier and San Pedro del Pinatar, is Dos Mares shopping centre, and the major shopping centres of Murcia and Cartagena are also both under an hour's drive away. Further towards the Orihuela Costa, only a 15 minute journey you will find "La Zenia Boulevard" the largest shopping centre in the Alicante region. The beautiful beaches of Torre de la Horadada and Mil Palmeras with fine sand promenade is just 5 minutes away.