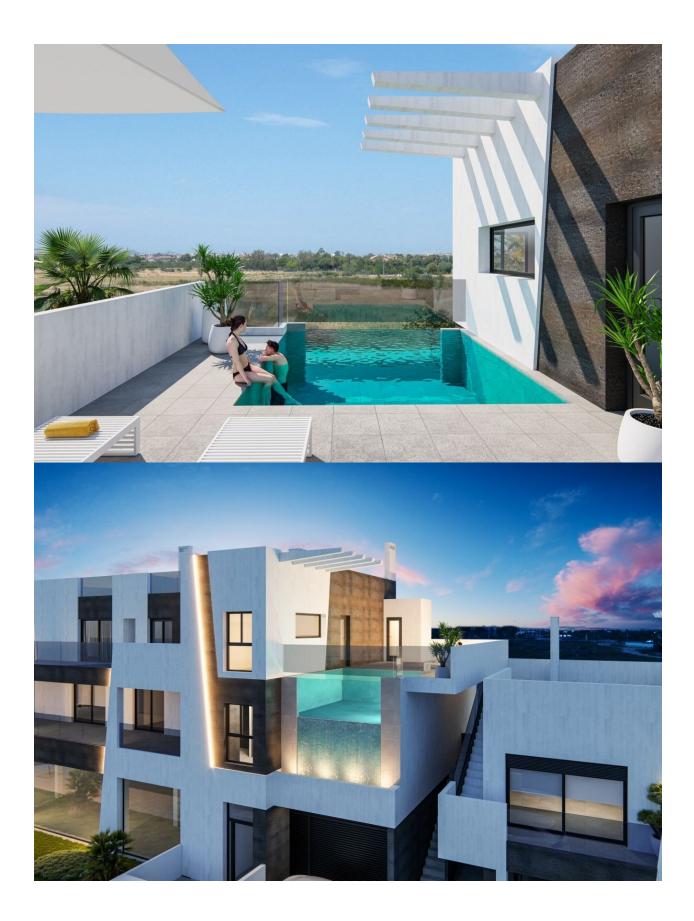

#### DESCRIPTION

NEW BUILD MODERN RESIDENTIAL COMPLEX 3 BED APARTMENT IN PILAR DE LA HORADADA. This 163m2 apartment consists of 3 bedrooms, 2 bathrooms, a 92m2 private terrace and an impressive communal rooftop pool area. Each apartment comes with a garage space in the basement. The building has a commercial space on the ground floor. The development is located in an unbeatable enclave within a large residential area of Pilar de la Horadada, a privileged place to families for easy access to all kinds of services. Pilar de la Horadada is a typical Spanish village in the most southern part of the Costa Blanca. The large main street has supermarkets, lots of shops, restaurants and bars and some lovely squares. In addition to the original established Golf courses on the Orihuela Costa Villamartin, Las Ramblas, Real Campoamor and Las Colinas approximately 14km away, Pilar de la Horadada is also well served with the excellent course Lo Romero only 4.2km drive. Only 8.2km away between San Javier and San Pedro del Pinatar, is Dos Mares shopping centre, and the major shopping centres of Murcia and Cartagena are also both under an hour's drive away. Further towards the Orihuela Costa, only a 15 minute journey you will find "La Zenia Boulevard" the largest shopping centre in the Alicante region. The beautiful beaches of Torre de la Horadada and Mil Palmeras with fine sand promenade is just 5 minutes away.