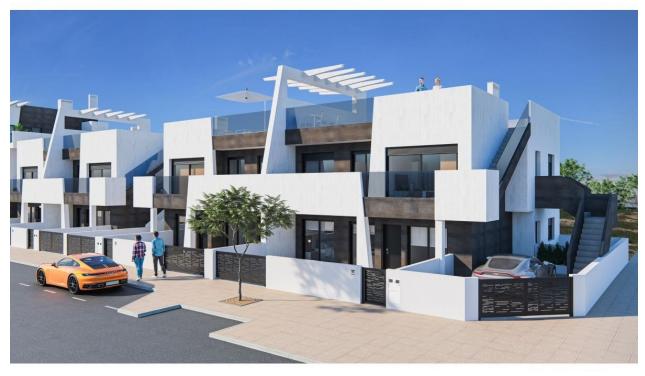

#### DESCRIPTION

NEW BUILD MODERN RESIDENTIAL COMPLEX 3 BED APARTMENT IN PILAR DE LA HORADADA. This 163m2 apartment consists of 3 bedrooms, 2 bathrooms, a 92m2 private terrace and an impressive communal rooftop pool area. Each apartment comes with a garage space in the basement. The building has a commercial space on the ground floor. The development is located in an unbeatable enclave within a large residential area of Pilar de la Horadada, a privileged place to families for easy access to all kinds of services. Pilar de la Horadada is a typical Spanish village in the most southern part of the Costa Blanca. The large main street has supermarkets, lots of shops, restaurants and bars and some lovely squares. In addition to the original established Golf courses on the Orihuela Costa Villamartin, Las Ramblas, Real Campoamor and Las Colinas approximately 14km away, Pilar de la Horadada is also well served with the excellent course Lo Romero only 4.2km drive. Only 8.2km away between San Javier and San Pedro del Pinatar, is Dos Mares shopping centre, and the major shopping centres of Murcia and Cartagena are also both under an hour's drive away. Further towards the Orihuela Costa, only a 15 minute journey you will find "La Zenia Boulevard" the largest shopping centre in the Alicante region. The beautiful beaches of Torre de la Horadada and Mil Palmeras with fine sand promenade is just 5 minutes away.

## PROPERTY GALLERY

Escala 1/150