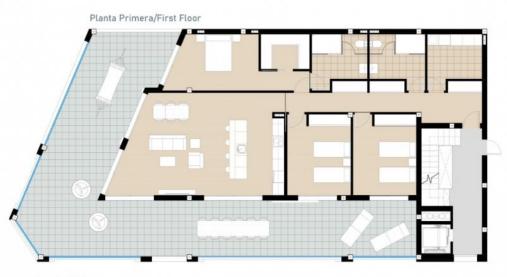

#### PLANTA PRIMERA/FIRST FLOOR

| Estancia/Room<br>Sup. Útil                   | Resumen de superficie |                                      |                      |  |
|----------------------------------------------|-----------------------|--------------------------------------|----------------------|--|
| Estar-Comedor-Cocina/<br>Living room-Kitchen | 42,05 m²              | Apartamento/Aparment<br>Porche/Porch | 141,40 m²<br>0,00 m² |  |
| Vestidor/Dressing room                       | 4,50 m <sup>2</sup>   | Terrazas/Terraces                    | 92,20 m²             |  |
| Dormitorio 1/Bedroom 1                       | 15,10 m²              | Solarium/Solarium                    | 0,00 m <sup>2</sup>  |  |
| Dormitorio 2/Bedroom 2                       | 13,45 m²              | TOTAL                                | 233,60 m²            |  |
| Dormitorio 3/Bedroom 3                       | 13,40 m <sup>2</sup>  |                                      |                      |  |
| 3año 1/ Bathroom 1                           | 7,10 m²               |                                      |                      |  |
| Baño 2/ Bathroom 2                           | 7,10 m²               |                                      |                      |  |
| Galería                                      | 7,00 m²               |                                      |                      |  |
| )istribuidor/Hall                            | 14,90 m <sup>2</sup>  |                                      | 0                    |  |
| TOTAL                                        | 124,60 m <sup>a</sup> |                                      | N                    |  |
| Sup. Construida                              |                       |                                      | S                    |  |
| TOTAL                                        | 209,61 m²             |                                      | E                    |  |
|                                              |                       |                                      |                      |  |