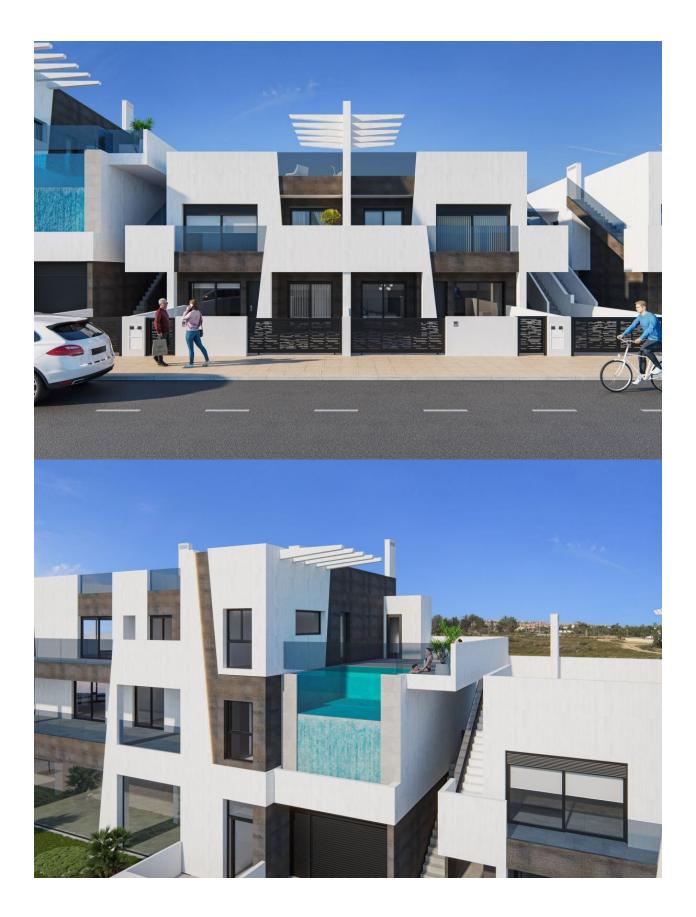

#### DESCRIPTION

NEW BUILD MODERN RESIDENTIAL COMPLEX 3 BED APARTMENT IN PILAR DE LA HORADADA. This 163m2 apartment consists of 3 bedrooms, 2 bathrooms, a 92m2 private terrace and an impressive communal rooftop pool area. Each apartment comes with a garage space in the basement. The building has a commercial space on the ground floor. The development is located in an unbeatable enclave within a large residential area of Pilar de la Horadada, a privileged place to families for easy access to all kinds of services. Pilar de la Horadada is a typical Spanish village in the most southern part of the Costa Blanca. The large main street has supermarkets, lots of shops, restaurants and bars and some lovely squares. In addition to the original established Golf courses on the Orihuela Costa Villamartin, Las Ramblas, Real Campoamor and Las Colinas approximately 14km away, Pilar de la Horadada is also well served with the excellent course Lo Romero only 4.2km drive. Only 8.2km away between San Javier and San Pedro del Pinatar, is Dos Mares shopping centre, and the major shopping centres of Murcia and Cartagena are also both under an hour's drive away. Further towards the Orihuela Costa, only a 15 minute journey you will find "La Zenia Boulevard" the largest shopping centre in the Alicante region. The beautiful beaches of Torre de la Horadada and Mil Palmeras with fine sand promenade is just 5 minutes away.