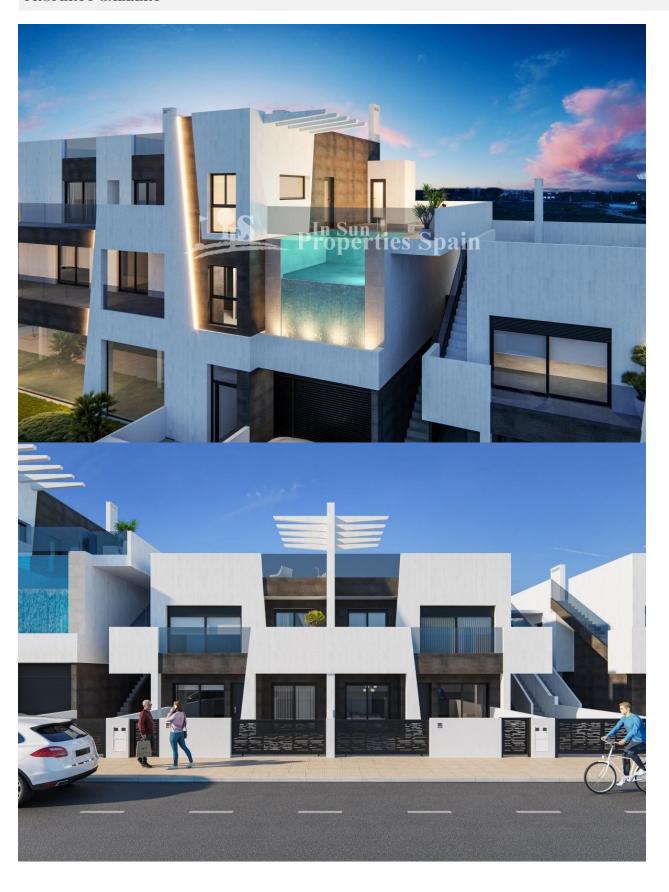

#### **DESCRIPTION**

NEW BUILD MODERN RESIDENTIAL COMPLEX APARTMENT PENTHOUSE IN PILAR DE LA HORADADA. This 154m2 penthouse apartment consists of 3 bedrooms, 2 bathrooms, a 92m2 private terrace and large 70m2 private solarium with an impressive communal rooftop pool area. Each apartment comes with a garage space in the basement. The building has a commercial space on the ground floor. The development is located in an unbeatable enclave within a large residential area of Pilar de la Horadada, a privileged place to families for easy access to all kinds of services. Pilar de la Horadada is a typical Spanish village in the most southern part of the Costa Blanca. The large main street has supermarkets, lots of shops, restaurants and bars and some lovely squares. In addition to the original established Golf courses on the Orihuela Costa Villamartin, Las Ramblas, Real Campoamor and Las Colinas approximately 14km away, Pilar de la Horadada is also well served with the excellent course Lo Romero only 4.2km drive. Only 8.2km away between San Javier and San Pedro del Pinatar, is Dos Mares shopping centre, and the major shopping centres of Murcia and Cartagena are also both under an hour's drive away. Further towards the Orihuela Costa, only a 15 minute journey you will find "La Zenia Boulevard" the largest shopping centre in the Alicante region. The beautiful beaches of Torre de la Horadada and Mil Palmeras with fine sand promenade is just 5 minutes away. The airports of Corvera (Murcia) and Alicante are respectively 40 and 55 minutes away.