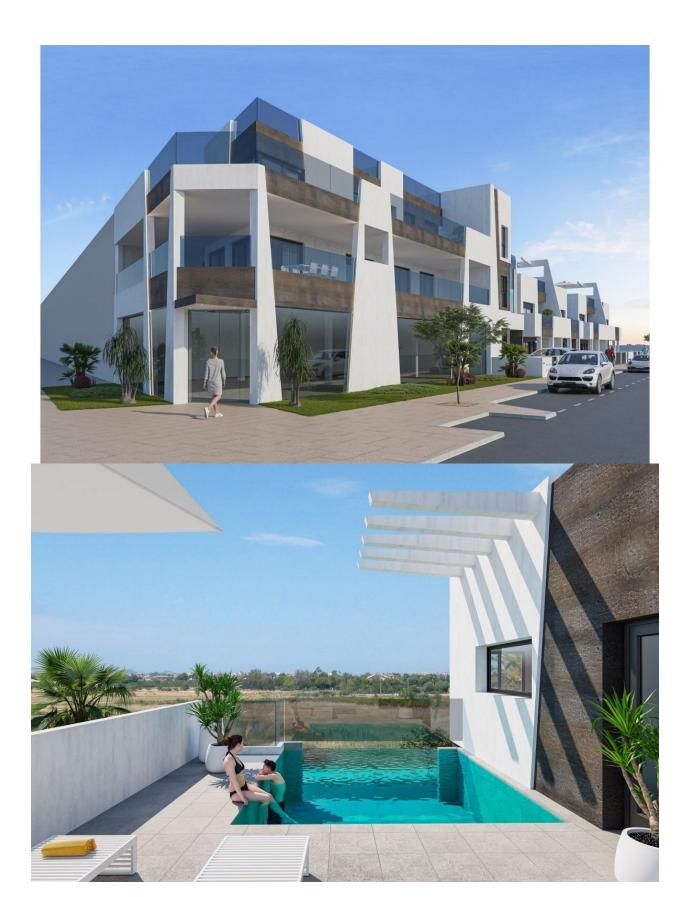

#### **DESCRIPTION**

NEW BUILD MODERN RESIDENTIAL COMPLEX APARTMENT PENTHOUSE IN PILAR DE LA HORADADA. This 154m2 penthouse apartment consists of 3 bedrooms, 2 bathrooms, a 92m2 private terrace and large 70m2 private solarium with an impressive communal rooftop pool area. Each apartment comes with a garage space in the basement. The building has a commercial space on the ground floor. The development is located in an unbeatable enclave within a large residential area of Pilar de la Horadada, a privileged place to families for easy access to all kinds of services. Pilar de la Horadada is a typical Spanish village in the most southern part of the Costa Blanca. The large main street has supermarkets, lots of shops, restaurants and bars and some lovely squares. In addition to the original established Golf courses on the Orihuela Costa Villamartin, Las Ramblas, Real Campoamor and Las Colinas approximately 14km away, Pilar de la Horadada is also well served with the excellent course Lo Romero only 4.2km drive. Only 8.2km away between San Javier and San Pedro del Pinatar, is Dos Mares shopping centre, and the major shopping centres of Murcia and Cartagena are also both under an hour's drive away. Further towards the Orihuela Costa, only a 15 minute journey you will find "La Zenia Boulevard" the largest shopping centre in the Alicante region. The beautiful beaches of Torre de la Horadada and Mil Palmeras with fine sand promenade is just 5 minutes away. The airports of Corvera (Murcia) and Alicante are respectively 40 and 55 minutes away.