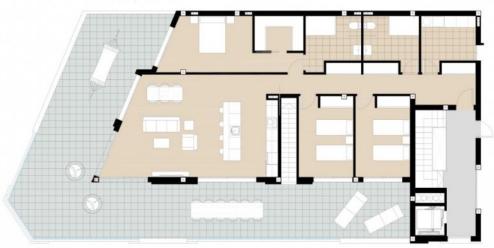

### Planta Ático/Attic Floor

Escala 1/150

### PLANTA ATICO/ATTIC FLOOR

| Estancia/Room<br>Sup. Útil                   |                      | Resumen de s               | uperficie            |      |  |
|----------------------------------------------|----------------------|----------------------------|----------------------|------|--|
| Estar-Comedor-Cocina/<br>Living room-Kitchen | 42,05 m²             | Envolvente<br>Porche/Porch | 138,85 m²<br>0,00 m² |      |  |
| Vestidor/Dressing room                       | 4,50 m²              | Terrazas/Terraces          | 92,20 m²             |      |  |
| Dormitorio 1/Bedroom 1                       | 15,10 m <sup>2</sup> | Solarium/Solarium          | 70,35 m²             |      |  |
| Dormitorio 2/Bedroom 2                       | 11,55 m²             | TOTAL                      | 301,40 m²            |      |  |
| Dormitorio 3/Bedroom 3                       | 11,55 m <sup>2</sup> |                            |                      |      |  |
| Baño 1/ Bathroom 1                           | 7,10 m <sup>2</sup>  |                            |                      |      |  |
| Baño 2/ Bathroom 2                           | 7,10 m²              |                            |                      |      |  |
| Galería                                      | 7,00 m <sup>2</sup>  |                            |                      |      |  |
| Distribuidor/Hall                            | 14,90 m <sup>2</sup> |                            |                      |      |  |
| TOTAL                                        | 120,85 m²            |                            | 0                    |      |  |
| Sup. Construida                              |                      |                            | W.N                  | / == |  |
| TOTAL                                        | 154,04 m²            |                            | SE                   | 15   |  |