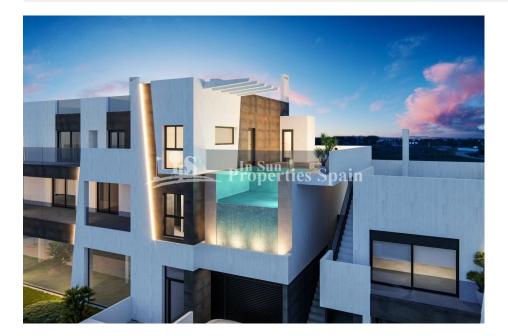

#### **DESCRIPTION**

NEW BUILD MODERN RESIDENTIAL COMPLEX APARTMENT PENTHOUSE IN PILAR DE LA HORADADA. This 154m2 penthouse apartment consists of 3 bedrooms, 2 bathrooms, a 92m2 private terrace and large 70m2 private solarium with an impressive communal rooftop pool area. Each apartment comes with a garage space in the basement. The building has a commercial space on the ground floor. The development is located in an unbeatable enclave within a large residential area of Pilar de la Horadada, a privileged place to families for easy access to all kinds of services. Pilar de la Horadada is a typical Spanish village in the most southern part of the Costa Blanca. The large main street has supermarkets, lots of shops, restaurants and bars and some lovely squares. In addition to the original established Golf courses on the Orihuela Costa Villamartin, Las Ramblas, Real Campoamor and Las Colinas approximately 14km away, Pilar de la Horadada is also well served with the excellent course Lo Romero only 4.2km drive. Only 8.2km away between San Javier and San Pedro del Pinatar, is Dos Mares shopping centre, and the major shopping centres of Murcia and Cartagena are also both under an hour's drive away. Further towards the Orihuela Costa, only a 15 minute journey you will find "La Zenia Boulevard" the largest shopping centre in the Alicante region. The beautiful beaches of Torre de la Horadada and Mil Palmeras with fine sand promenade is just 5 minutes away. The airports of Corvera (Murcia) and Alicante are respectively 40 and 55 minutes away.