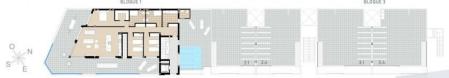

### Planta Ático/Attic Floor

Escala 1/150

### PLANTA ATICO/ATTIC FLOOR

| Estancia/Room<br>Sup. Útil                   |                      | Resumen de s               | uperficie            |      |  |
|----------------------------------------------|----------------------|----------------------------|----------------------|------|--|
| Estar-Comedor-Cocina/<br>Living room-Kitchen | 42,05 m²             | Envolvente<br>Porche/Porch | 138,85 m²<br>0,00 m² |      |  |
| Vestidor/Dressing room                       | 4,50 m²              | Terrazas/Terraces          | 92,20 m²             |      |  |
| Dormitorio 1/Bedroom 1                       | 15,10 m <sup>2</sup> | Solarium/Solarium          | 70,35 m²             |      |  |
| Dormitorio 2/Bedroom 2                       | 11,55 m²             | TOTAL                      | 301,40 m²            |      |  |
| Dormitorio 3/Bedroom 3                       | 11,55 m <sup>2</sup> |                            |                      |      |  |
| Baño 1/ Bathroom 1                           | 7,10 m <sup>2</sup>  |                            |                      |      |  |
| Baño 2/ Bathroom 2                           | 7,10 m²              |                            |                      |      |  |
| Galería                                      | 7,00 m <sup>2</sup>  |                            |                      |      |  |
| Distribuidor/Hall                            | 14,90 m <sup>2</sup> |                            |                      |      |  |
| TOTAL                                        | 120,85 m²            |                            | 0                    |      |  |
| Sup. Construida                              |                      |                            | W.N                  | / == |  |
| TOTAL                                        | 154,04 m²            |                            | SE                   | 15   |  |