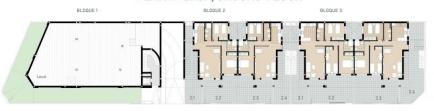

| 7,10 m²              |                            |                      |      |  |
| Galería                                      | 7,00 m <sup>2</sup>  |                            |                      |      |  |
| Distribuidor/Hall                            | 14,90 m <sup>2</sup> |                            |                      |      |  |
| TOTAL                                        | 120,85 m²            |                            | 0                    |      |  |
| Sup. Construida                              |                      |                            | W.N                  | / == |  |
| TOTAL                                        | 154,04 m²            |                            | SE                   | 15   |  |

## PLANTA BAJA/GROUND FLOOR



# PLANTA PRIMERA/FIRST FLOOR



PLANTA ÁTICO/ATTIC FLOOR













"Experience our experience - Because you deserve the best"