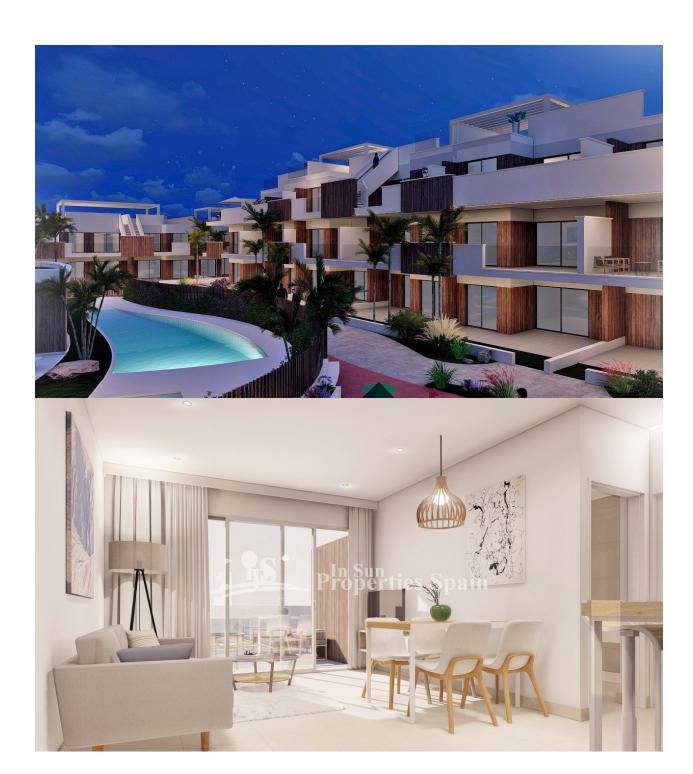

#### DESCRIPTION

NEW BUILD RESIDENTIAL COMPLEX APARTMENT GROUND FLOOR IN PILAR DE LA HORADADA. This beautiful 71m2 ground floor apartment consists of 2 bedrooms, 2 bathrooms, a 22m2 private terrace and a 21m2 private garden. The complex has a large communal garden with pool, gym and playground for the kids. Each property has garage spaces and storerooms in the basement. Located in an unbeatable enclave within a large residential area of Pilar de la Horadada, it is a privileged place for families due to its easy access to all kinds of services and amenities. Pilar de la Horadada is a typical Spanish village in the most southern part of the Costa Blanca. The large main street has supermarkets, lots of shops, restaurants and bars and some lovely squares. The beautiful beaches of Torre de la Horadada and Mil Palmeras with fine sand promenade is just 5 minutes away. In addition to the original established Golf courses on the Orihuela Costa Villamartin, Las Ramblas, Real Campoamor and Las Colinas approximately 14km away, Pilar de la Horadada is also well served with the excellent course Lo Romero only 4.2km drive. The Airports of Corvera (Murcia) and Alicante are respectively 40 and 55 minutes away.

### **EXTRA**

**GARDEN AND** 

**TERRACES** 

- Open terrace Private garden Communal Garden