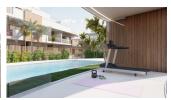

#### DESCRIPTION

NEW BUILD RESIDENTIAL COMPLEX APARTMENT GROUND FLOOR IN PILAR DE LA HORADADA. This beautiful 71m2 ground floor apartment consists of 2 bedrooms, 2 bathrooms, a 22m2 private terrace and a 21m2 private garden. The complex has a large communal garden with pool, gym and playground for the kids. Each property has garage spaces and storerooms in the basement. Located in an unbeatable enclave within a large residential area of Pilar de la Horadada, it is a privileged place for families due to its easy access to all kinds of services and amenities. Pilar de la Horadada is a typical Spanish village in the most southern part of the Costa Blanca. The large main street has supermarkets, lots of shops, restaurants and bars and some lovely squares. The beautiful beaches of Torre de la Horadada and Mil Palmeras with fine sand promenade is just 5 minutes away. In addition to the original established Golf courses on the Orihuela Costa Villamartin, Las Ramblas, Real Campoamor and Las Colinas approximately 14km away, Pilar de la Horadada is also well served with the excellent course Lo Romero only 4.2km drive. The Airports of Corvera (Murcia) and Alicante are respectively 40 and 55 minutes away.

### **EXTRA**

**GARDEN AND** 

**TERRACES** 

- Open terrace Private garden Communal Garden

## MAIN LIVING AREA

• Gym

- Reinforced door
- Storage room

| Room - Estancia                            | 3      |
|--------------------------------------------|--------|
| Living room - Kitchen<br>(Estar - Cocina)  | 27,95  |
| Laundry room<br>(Galería)                  | 3,75   |
| Bedroom 1<br>(Dormitorio 1)                | 12,26  |
| Bedroom 2<br>(Dormitorio 2)                | 9,98   |
| Bedroom 3<br>(Dormitorio 3)                | 0,00   |
| Bathroom 1<br>(Baño 1)                     | 3,43   |
| Bathroom 2<br>(Baño 2)                     | 3,14   |
| Covered Terrace<br>(Terraza Cubierta)      | 22,10  |
| Uncovered Terrace<br>(Terraza Descubierta) | 21,65  |
| Solarium<br>(Solarium)                     | 0,00   |
| Total Surface<br>(Superficie total)        | 104,26 |