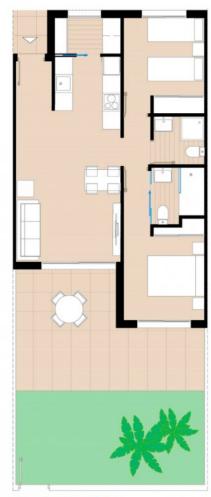

#### DESCRIPTION

NEW BUILD RESIDENTIAL COMPLEX APARTMENT GROUND FLOOR IN PILAR DE LA HORADADA. This beautiful 71m2 ground floor apartment consists of 2 bedrooms, 2 bathrooms, a 22m2 private terrace and a 21m2 private garden. The complex has a large communal garden with pool, gym and playground for the kids. Each property has garage spaces and storerooms in the basement. Located in an unbeatable enclave within a large residential area of Pilar de la Horadada, it is a privileged place for families due to its easy access to all kinds of services and amenities. Pilar de la Horadada is a typical Spanish village in the most southern part of the Costa Blanca. The large main street has supermarkets, lots of shops, restaurants and bars and some lovely squares. The beautiful beaches of Torre de la Horadada and Mil Palmeras with fine sand promenade is just 5 minutes away. In addition to the original established Golf courses on the Orihuela Costa Villamartin, Las Ramblas, Real Campoamor and Las Colinas approximately 14km away, Pilar de la Horadada is also well served with the excellent course Lo Romero only 4.2km drive. The Airports of Corvera (Murcia) and Alicante are respectively 40 and 55 minutes away.

## MAIN LIVING AREA

• Gym

- Reinforced door
- Storage room

| Room - Estancia                            | 3      |
|--------------------------------------------|--------|
| Living room - Kitchen<br>(Estar - Cocina)  | 27,95  |
| Laundry room<br>(Galería)                  | 3,75   |
| Bedroom 1<br>(Dormitorio 1)                | 12,26  |
| Bedroom 2<br>(Dormitorio 2)                | 9,98   |
| Bedroom 3<br>(Dormitorio 3)                | 0,00   |
| Bathroom 1<br>(Baño 1)                     | 3,43   |
| Bathroom 2<br>(Baño 2)                     | 3,14   |
| Covered Terrace<br>(Terraza Cubierta)      | 22,10  |
| Uncovered Terrace<br>(Terraza Descubierta) | 21,65  |
| Solarium<br>(Solarium)                     | 0,00   |
| Total Surface<br>(Superficie total)        | 104,26 |