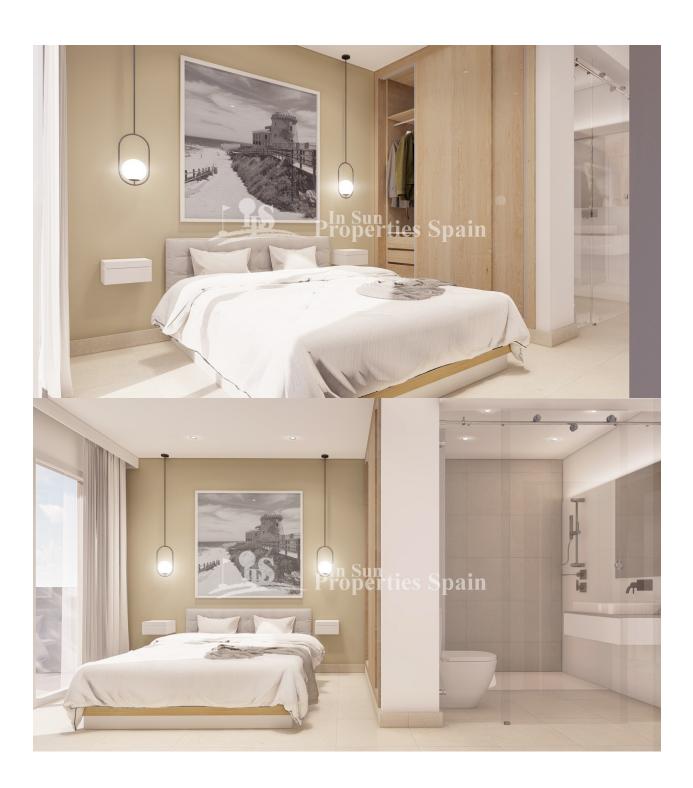

#### DESCRIPTION

NEW BUILD RESIDENTIAL COMPLEX APARTMENT GROUND FLOOR IN PILAR DE LA HORADADA. This beautiful 71m2 ground floor apartment consists of 2 bedrooms, 2 bathrooms, a 22m2 private terrace and a 21m2 private garden. The complex has a large communal garden with pool, gym and playground for the kids. Each property has garage spaces and storerooms in the basement. Located in an unbeatable enclave within a large residential area of Pilar de la Horadada, it is a privileged place for families due to its easy access to all kinds of services and amenities. Pilar de la Horadada is a typical Spanish village in the most southern part of the Costa Blanca. The large main street has supermarkets, lots of shops, restaurants and bars and some lovely squares. The beautiful beaches of Torre de la Horadada and Mil Palmeras with fine sand promenade is just 5 minutes away. In addition to the original established Golf courses on the Orihuela Costa Villamartin, Las Ramblas, Real Campoamor and Las Colinas approximately 14km away, Pilar de la Horadada is also well served with the excellent course Lo Romero only 4.2km drive. The Airports of Corvera (Murcia) and Alicante are respectively 40 and 55 minutes away.

## MAIN LIVING AREA

• Gym

- Reinforced door
- Storage room

| Room - Estancia                            | 3      |
|--------------------------------------------|--------|
| Living room - Kitchen<br>(Estar - Cocina)  | 27,95  |
| Laundry room<br>(Galería)                  | 3,75   |
| Bedroom 1<br>(Dormitorio 1)                | 12,26  |
| Bedroom 2<br>(Dormitorio 2)                | 9,98   |
| Bedroom 3<br>(Dormitorio 3)                | 0,00   |
| Bathroom 1<br>(Baño 1)                     | 3,43   |
| Bathroom 2<br>(Baño 2)                     | 3,14   |
| Covered Terrace<br>(Terraza Cubierta)      | 22,10  |
| Uncovered Terrace<br>(Terraza Descubierta) | 21,65  |
| Solarium<br>(Solarium)                     | 0,00   |
| Total Surface<br>(Superficie total)        | 104,26 |