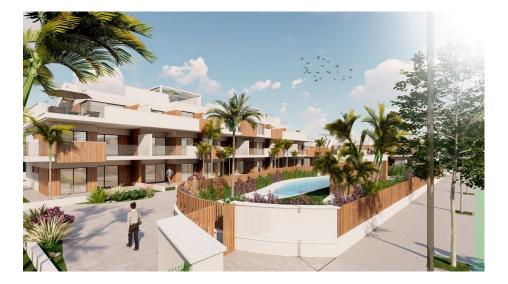

#### DESCRIPTION

NEW BUILD RESIDENTIAL COMPLEX APARTMENT GROUND FLOOR IN PILAR DE LA HORADADA. This beautiful 71m2 ground floor apartment consists of 2 bedrooms, 2 bathrooms, a 22m2 private terrace and a 21m2 private garden. The complex has a large communal garden with pool, gym and playground for the kids. Each property has garage spaces and storerooms in the basement. Located in an unbeatable enclave within a large residential area of Pilar de la Horadada, it is a privileged place for families due to its easy access to all kinds of services and amenities. Pilar de la Horadada is a typical Spanish village in the most southern part of the Costa Blanca. The large main street has supermarkets, lots of shops, restaurants and bars and some lovely squares. The beautiful beaches of Torre de la Horadada and Mil Palmeras with fine sand promenade is just 5 minutes away. In addition to the original established Golf courses on the Orihuela Costa Villamartin, Las Ramblas, Real Campoamor and Las Colinas approximately 14km away, Pilar de la Horadada is also well served with the excellent course Lo Romero only 4.2km drive. The Airports of Corvera (Murcia) and Alicante are respectively 40 and 55 minutes away.

### **EXTRA**

**GARDEN AND** 

**TERRACES** 

- Open terrace Private garden Communal Garden