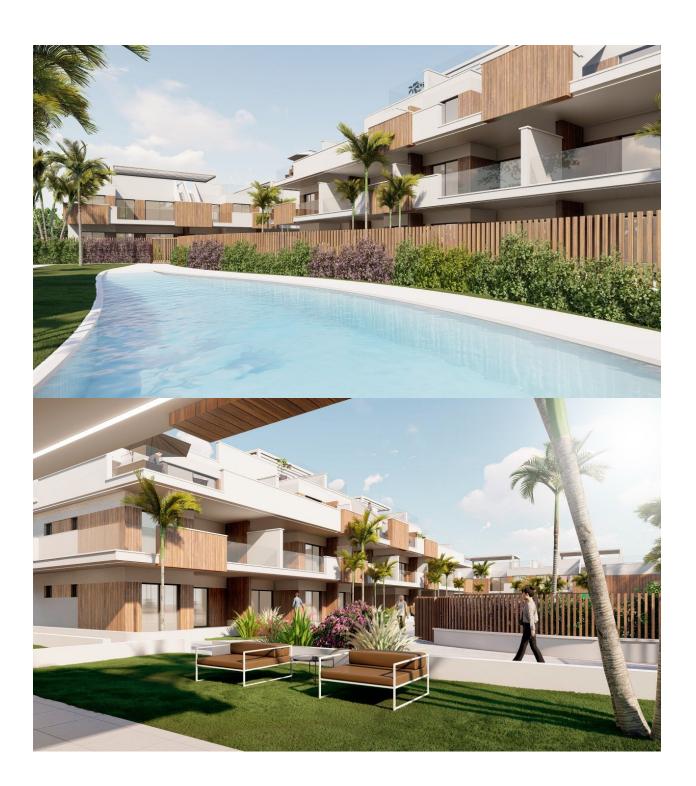

#### DESCRIPTION

NEW BUILD RESIDENTIAL COMPLEX APARTMENT GROUND FLOOR IN PILAR DE LA HORADADA. This beautiful 71m2 ground floor apartment consists of 2 bedrooms, 2 bathrooms, a 22m2 private terrace and a 21m2 private garden. The complex has a large communal garden with pool, gym and playground for the kids. Each property has garage spaces and storerooms in the basement. Located in an unbeatable enclave within a large residential area of Pilar de la Horadada, it is a privileged place for families due to its easy access to all kinds of services and amenities. Pilar de la Horadada is a typical Spanish village in the most southern part of the Costa Blanca. The large main street has supermarkets, lots of shops, restaurants and bars and some lovely squares. The beautiful beaches of Torre de la Horadada and Mil Palmeras with fine sand promenade is just 5 minutes away. In addition to the original established Golf courses on the Orihuela Costa Villamartin, Las Ramblas, Real Campoamor and Las Colinas approximately 14km away, Pilar de la Horadada is also well served with the excellent course Lo Romero only 4.2km drive. The Airports of Corvera (Murcia) and Alicante are respectively 40 and 55 minutes away.

### **EXTRA**

**GARDEN AND** 

**TERRACES** 

- Open terrace Private garden Communal Garden