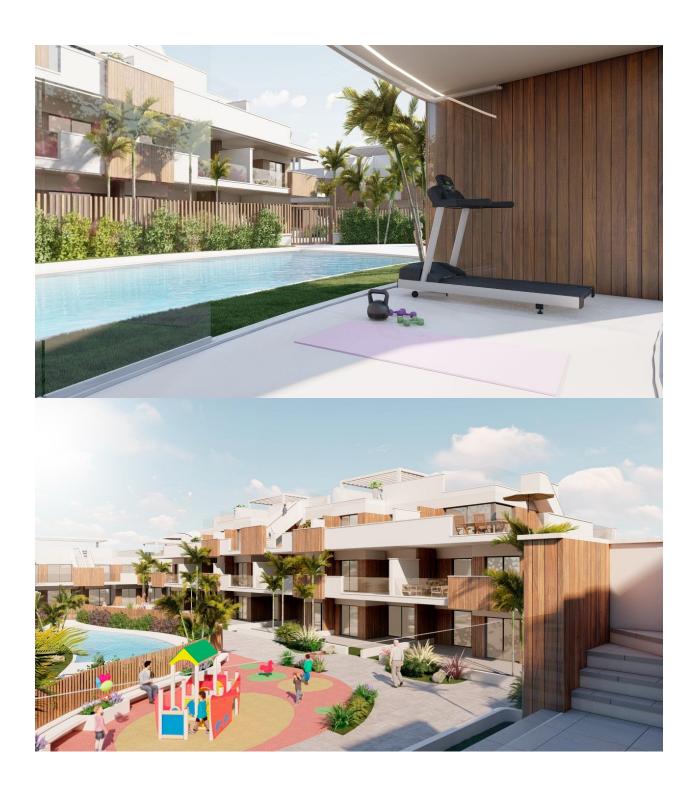

#### DESCRIPTION

NEW BUILD RESIDENTIAL COMPLEX APARTMENT GROUND FLOOR IN PILAR DE LA HORADADA. This beautiful 71m2 ground floor apartment consists of 2 bedrooms, 2 bathrooms, a 22m2 private terrace and a 21m2 private garden. The complex has a large communal garden with pool, gym and playground for the kids. Each property has garage spaces and storerooms in the basement. Located in an unbeatable enclave within a large residential area of Pilar de la Horadada, it is a privileged place for families due to its easy access to all kinds of services and amenities. Pilar de la Horadada is a typical Spanish village in the most southern part of the Costa Blanca. The large main street has supermarkets, lots of shops, restaurants and bars and some lovely squares. The beautiful beaches of Torre de la Horadada and Mil Palmeras with fine sand promenade is just 5 minutes away. In addition to the original established Golf courses on the Orihuela Costa Villamartin, Las Ramblas, Real Campoamor and Las Colinas approximately 14km away, Pilar de la Horadada is also well served with the excellent course Lo Romero only 4.2km drive. The Airports of Corvera (Murcia) and Alicante are respectively 40 and 55 minutes away.

## MAIN LIVING AREA

• Gym

- Reinforced door
- Storage room

| Room - Estancia                            | 3      |
|--------------------------------------------|--------|
| Living room - Kitchen<br>(Estar - Cocina)  | 27,95  |
| Laundry room<br>(Galería)                  | 3,75   |
| Bedroom 1<br>(Dormitorio 1)                | 12,26  |
| Bedroom 2<br>(Dormitorio 2)                | 9,98   |
| Bedroom 3<br>(Dormitorio 3)                | 0,00   |
| Bathroom 1<br>(Baño 1)                     | 3,43   |
| Bathroom 2<br>(Baño 2)                     | 3,14   |
| Covered Terrace<br>(Terraza Cubierta)      | 22,10  |
| Uncovered Terrace<br>(Terraza Descubierta) | 21,65  |
| Solarium<br>(Solarium)                     | 0,00   |
| Total Surface<br>(Superficie total)        | 104,26 |