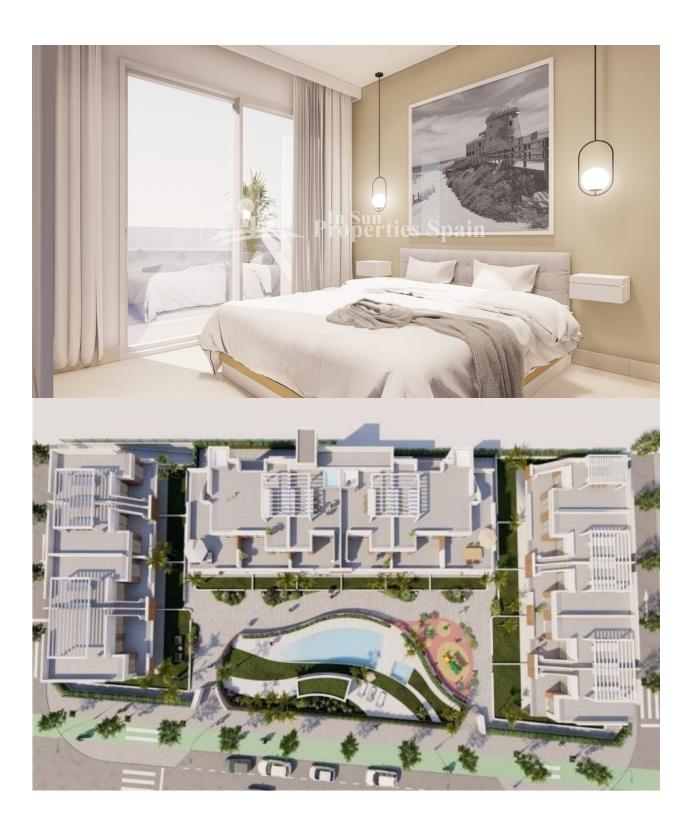

#### DESCRIPTION

NEW BUILD RESIDENTIAL COMPLEX APARTMENT GROUND FLOOR IN PILAR DE LA HORADADA. This beautiful 71m2 ground floor apartment consists of 2 bedrooms, 2 bathrooms, a 22m2 private terrace and a 21m2 private garden. The complex has a large communal garden with pool, gym and playground for the kids. Each property has garage spaces and storerooms in the basement. Located in an unbeatable enclave within a large residential area of Pilar de la Horadada, it is a privileged place for families due to its easy access to all kinds of services and amenities. Pilar de la Horadada is a typical Spanish village in the most southern part of the Costa Blanca. The large main street has supermarkets, lots of shops, restaurants and bars and some lovely squares. The beautiful beaches of Torre de la Horadada and Mil Palmeras with fine sand promenade is just 5 minutes away. In addition to the original established Golf courses on the Orihuela Costa Villamartin, Las Ramblas, Real Campoamor and Las Colinas approximately 14km away, Pilar de la Horadada is also well served with the excellent course Lo Romero only 4.2km drive. The Airports of Corvera (Murcia) and Alicante are respectively 40 and 55 minutes away.

Complex / Complejo

Ground Floor/ Planta Baja (E:1/100)

Sótano / Basement

"Experience our experience - Because you deserve the best"