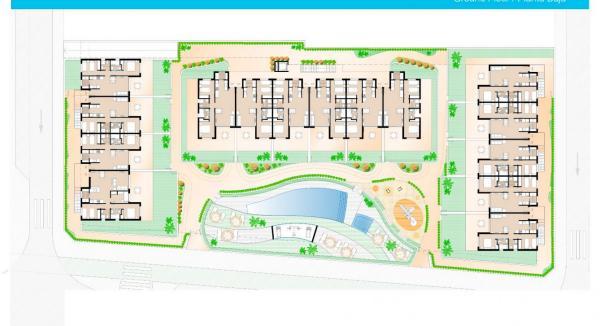

#### DESCRIPTION

NEW BUILD RESIDENTIAL COMPLEX APARTMENT GROUND FLOOR IN PILAR DE LA HORADADA. This beautiful 71m2 ground floor apartment consists of 2 bedrooms, 2 bathrooms, a 22m2 private terrace and a 21m2 private garden. The complex has a large communal garden with pool, gym and playground for the kids. Each property has garage spaces and storerooms in the basement. Located in an unbeatable enclave within a large residential area of Pilar de la Horadada, it is a privileged place for families due to its easy access to all kinds of services and amenities. Pilar de la Horadada is a typical Spanish village in the most southern part of the Costa Blanca. The large main street has supermarkets, lots of shops, restaurants and bars and some lovely squares. The beautiful beaches of Torre de la Horadada and Mil Palmeras with fine sand promenade is just 5 minutes away. In addition to the original established Golf courses on the Orihuela Costa Villamartin, Las Ramblas, Real Campoamor and Las Colinas approximately 14km away, Pilar de la Horadada is also well served with the excellent course Lo Romero only 4.2km drive. The Airports of Corvera (Murcia) and Alicante are respectively 40 and 55 minutes away.

Complex / Complejo

Ground Floor/ Planta Baja (E:1/100)

Sótano / Basement

"Experience our experience - Because you deserve the best"