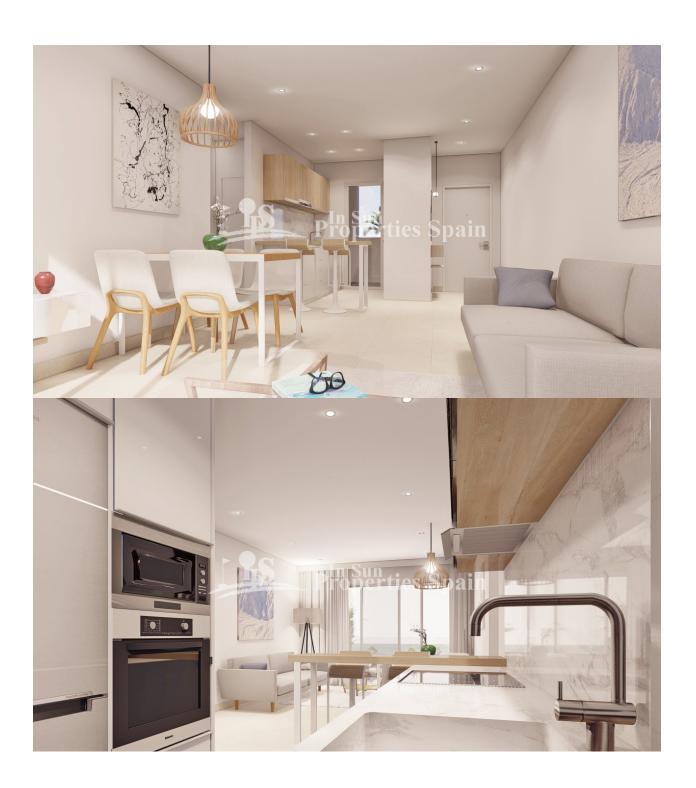

#### DESCRIPTION

NEW BUILD RESIDENTIAL COMPLEX APARTMENT GROUND FLOOR IN PILAR DE LA HORADADA. This beautiful 71m2 ground floor apartment consists of 2 bedrooms, 2 bathrooms, a 22m2 private terrace and a 21m2 private garden. The complex has a large communal garden with pool, gym and playground for the kids. Each property has garage spaces and storerooms in the basement. Located in an unbeatable enclave within a large residential area of Pilar de la Horadada, it is a privileged place for families due to its easy access to all kinds of services and amenities. Pilar de la Horadada is a typical Spanish village in the most southern part of the Costa Blanca. The large main street has supermarkets, lots of shops, restaurants and bars and some lovely squares. The beautiful beaches of Torre de la Horadada and Mil Palmeras with fine sand promenade is just 5 minutes away. In addition to the original established Golf courses on the Orihuela Costa Villamartin, Las Ramblas, Real Campoamor and Las Colinas approximately 14km away, Pilar de la Horadada is also well served with the excellent course Lo Romero only 4.2km drive. The Airports of Corvera (Murcia) and Alicante are respectively 40 and 55 minutes away.