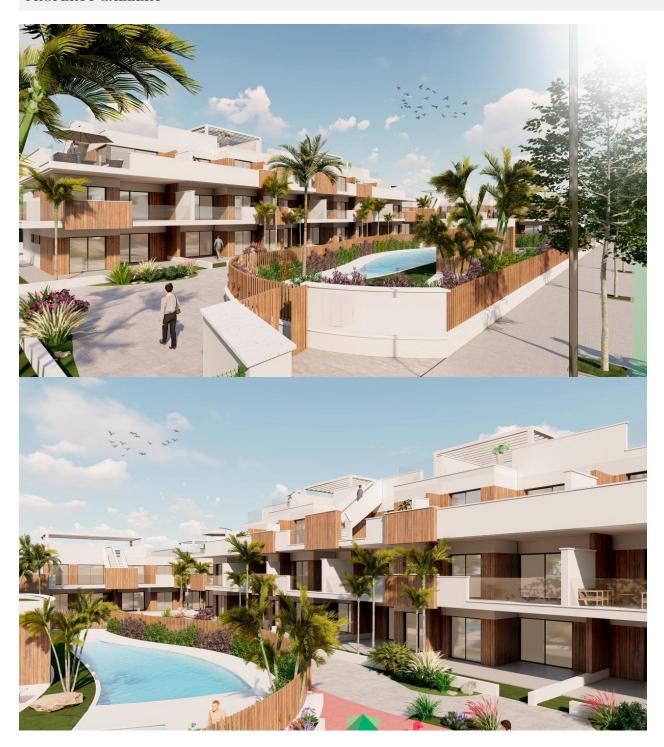

#### DESCRIPTION

NEW BUILD RESIDENTIAL COMPLEX APARTMENT GROUND FLOOR IN PILAR DE LA HORADADA. This beautiful 71m2 ground floor apartment consists of 2 bedrooms, 2 bathrooms, a 22m2 private terrace and a 21m2 private garden. The complex has a large communal garden with pool, gym and playground for the kids. Each property has garage spaces and storerooms in the basement. Located in an unbeatable enclave within a large residential area of Pilar de la Horadada, it is a privileged place for families due to its easy access to all kinds of services and amenities. Pilar de la Horadada is a typical Spanish village in the most southern part of the Costa Blanca. The large main street has supermarkets, lots of shops, restaurants and bars and some lovely squares. The beautiful beaches of Torre de la Horadada and Mil Palmeras with fine sand promenade is just 5 minutes away. In addition to the original established Golf courses on the Orihuela Costa Villamartin, Las Ramblas, Real Campoamor and Las Colinas approximately 14km away, Pilar de la Horadada is also well served with the excellent course Lo Romero only 4.2km drive. The Airports of Corvera (Murcia) and Alicante are respectively 40 and 55 minutes away.

### **EXTRA**

**GARDEN AND** 

**TERRACES** 

- Open terrace Private garden Communal Garden