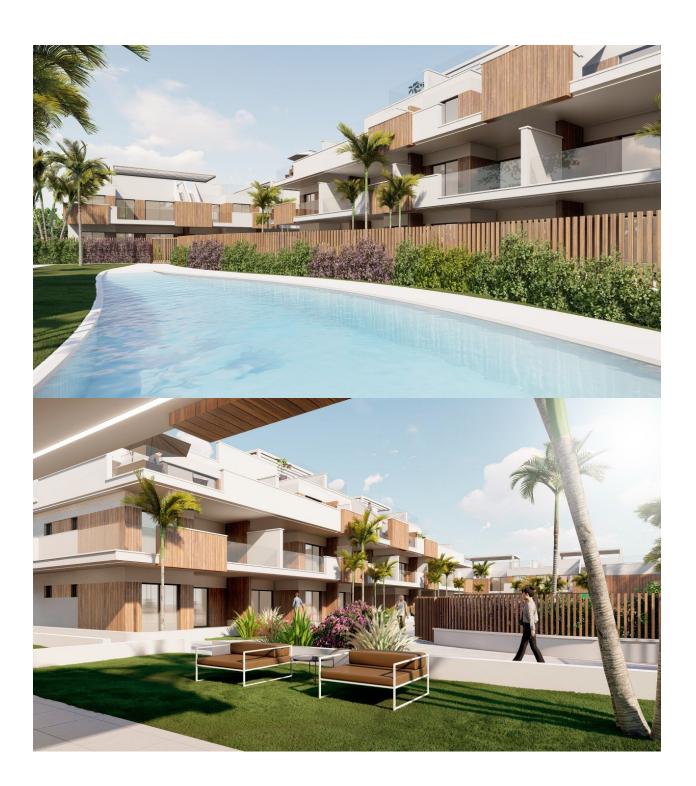

#### **DESCRIPTION**

NEW BUILD MODERN RESIDENTIAL COMPLEX APARTMENT IN PILAR DE LA HORADADA. This beautiful 70m2 apartment consists of 2 bedrooms, 2 bathrooms and a 20m2 private terrace. The complex has a large communal garden with pool, gym and playground for the kids. Each property has garage spaces and storerooms in the basement. Located in an unbeatable enclave within a large residential area of Pilar de la Horadada, it is a privileged place for families due to its easy access to all kinds of services and amenities. Pilar de la Horadada is a typical Spanish village in the most southern part of the Costa Blanca. The large main street has supermarkets, lots of shops, restaurants and bars and some lovely squares. The beautiful beaches of Torre de la Horadada and Mil Palmeras with fine sand promenade is just 5 minutes away. In addition to the original established Golf courses on the Orihuela Costa Villamartin, Las Ramblas, Real Campoamor and Las Colinas approximately 14km away, Pilar de la Horadada is also well served with the excellent course Lo Romero only 4.2km drive. The Airports of Corvera (Murcia) and Alicante are respectively 40 and 55 minutes away.

#### **GARDEN AND TERRACES**

- Open terrace Play Ground Communal Garden