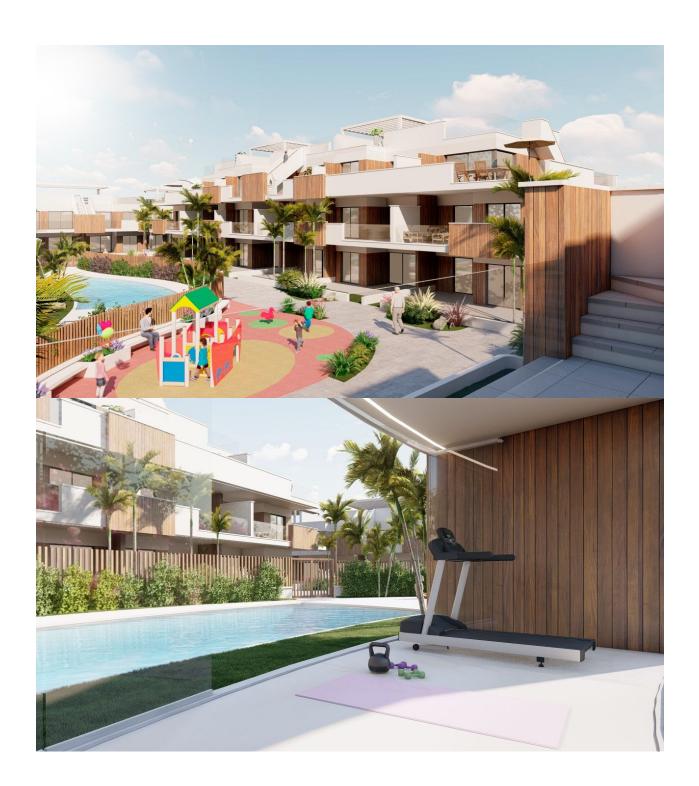

#### **DESCRIPTION**

NEW BUILD MODERN RESIDENTIAL COMPLEX APARTMENT IN PILAR DE LA HORADADA. This beautiful 70m2 apartment consists of 2 bedrooms, 2 bathrooms and a 20m2 private terrace. The complex has a large communal garden with pool, gym and playground for the kids. Each property has garage spaces and storerooms in the basement. Located in an unbeatable enclave within a large residential area of Pilar de la Horadada, it is a privileged place for families due to its easy access to all kinds of services and amenities. Pilar de la Horadada is a typical Spanish village in the most southern part of the Costa Blanca. The large main street has supermarkets, lots of shops, restaurants and bars and some lovely squares. The beautiful beaches of Torre de la Horadada and Mil Palmeras with fine sand promenade is just 5 minutes away. In addition to the original established Golf courses on the Orihuela Costa Villamartin, Las Ramblas, Real Campoamor and Las Colinas approximately 14km away, Pilar de la Horadada is also well served with the excellent course Lo Romero only 4.2km drive. The Airports of Corvera (Murcia) and Alicante are respectively 40 and 55 minutes away.

#### **GARDEN AND TERRACES**

- Open terrace Play Ground Communal Garden

### MAIN LIVING AREA

• Gym

| Room - Estancia                            | 16    |
|--------------------------------------------|-------|
| Living room - Kitchen<br>(Estar - Cocina)  | 27,95 |
| Laundry room<br>(Galería)                  | 3,75  |
| Bedroom 1<br>(Dormitorio 1)                | 12,26 |
| Bedroom 2<br>(Dormitorio 2)                | 9,98  |
| Bedroom 3<br>(Dormitorio 3)                | 0,00  |
| Bathroom 1<br>(Baño 1)                     | 3,43  |
| Bathroom 2<br>(Baño 2)                     | 3,14  |
| Covered Terrace<br>(Terraza Cubierta)      | 20,44 |
| Uncovered Terrace<br>(Terraza Descubierta) | 0,00  |
| Solarium<br>(Solarium)                     | 0,00  |
| Common areas<br>(Zonas Comunes)            | 2,63  |
| Total Surface<br>(Superficie total)        | 80,95 |