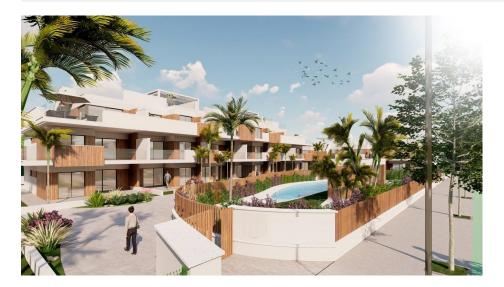

#### **DESCRIPTION**

NEW BUILD MODERN RESIDENTIAL COMPLEX APARTMENT IN PILAR DE LA HORADADA. This beautiful 70m2 apartment consists of 2 bedrooms, 2 bathrooms and a 20m2 private terrace. The complex has a large communal garden with pool, gym and playground for the kids. Each property has garage spaces and storerooms in the basement. Located in an unbeatable enclave within a large residential area of Pilar de la Horadada, it is a privileged place for families due to its easy access to all kinds of services and amenities. Pilar de la Horadada is a typical Spanish village in the most southern part of the Costa Blanca. The large main street has supermarkets, lots of shops, restaurants and bars and some lovely squares. The beautiful beaches of Torre de la Horadada and Mil Palmeras with fine sand promenade is just 5 minutes away. In addition to the original established Golf courses on the Orihuela Costa Villamartin, Las Ramblas, Real Campoamor and Las Colinas approximately 14km away, Pilar de la Horadada is also well served with the excellent course Lo Romero only 4.2km drive. The Airports of Corvera (Murcia) and Alicante are respectively 40 and 55 minutes away.

#### **GARDEN AND TERRACES**

- Open terrace Play Ground Communal Garden