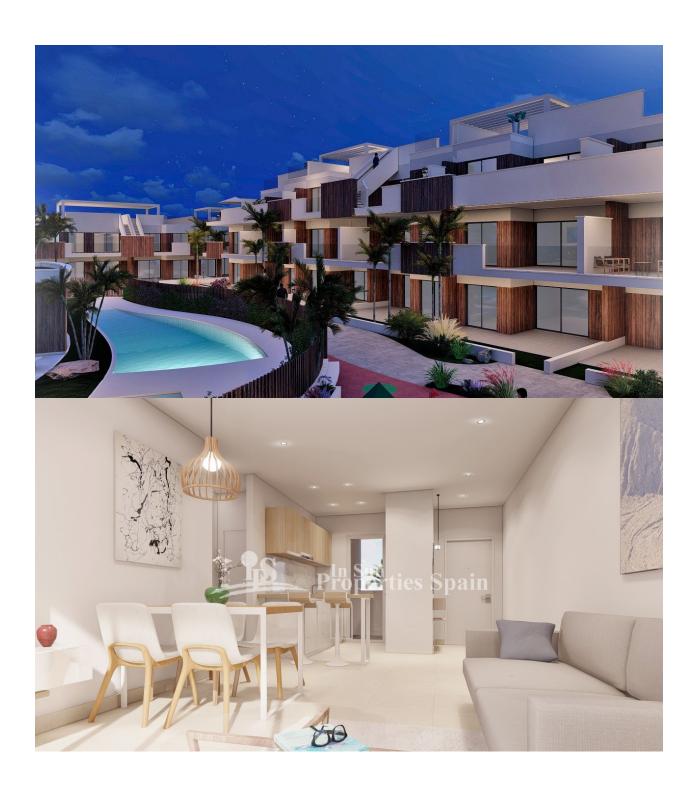

#### **DESCRIPTION**

NEW BUILD MODERN RESIDENTIAL COMPLEX APARTMENT IN PILAR DE LA HORADADA. This beautiful 70m2 apartment consists of 2 bedrooms, 2 bathrooms and a 20m2 private terrace. The complex has a large communal garden with pool, gym and playground for the kids. Each property has garage spaces and storerooms in the basement. Located in an unbeatable enclave within a large residential area of Pilar de la Horadada, it is a privileged place for families due to its easy access to all kinds of services and amenities. Pilar de la Horadada is a typical Spanish village in the most southern part of the Costa Blanca. The large main street has supermarkets, lots of shops, restaurants and bars and some lovely squares. The beautiful beaches of Torre de la Horadada and Mil Palmeras with fine sand promenade is just 5 minutes away. In addition to the original established Golf courses on the Orihuela Costa Villamartin, Las Ramblas, Real Campoamor and Las Colinas approximately 14km away, Pilar de la Horadada is also well served with the excellent course Lo Romero only 4.2km drive. The Airports of Corvera (Murcia) and Alicante are respectively 40 and 55 minutes away.

#### **GARDEN AND TERRACES**

- Open terrace Play Ground Communal Garden