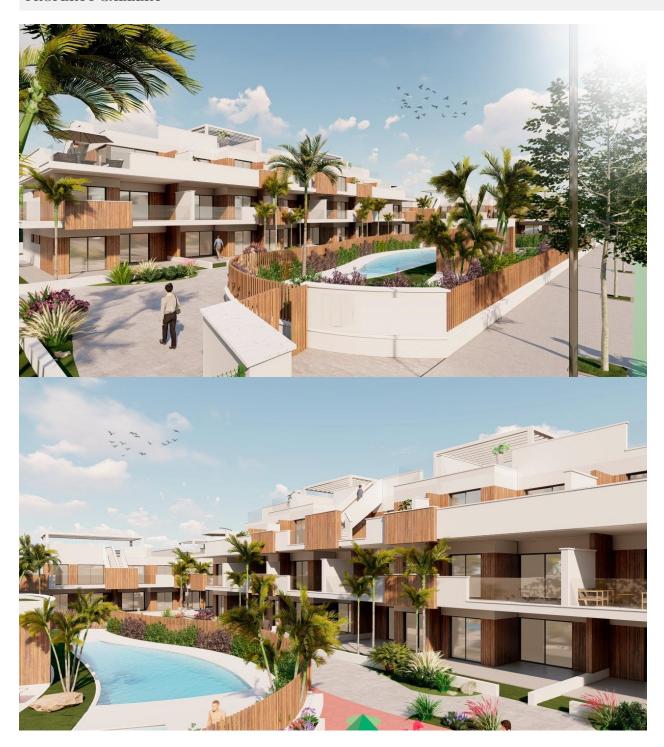

#### **DESCRIPTION**

NEW BUILD MODERN RESIDENTIAL COMPLEX APARTMENT IN PILAR DE LA HORADADA. This beautiful 70m2 apartment consists of 2 bedrooms, 2 bathrooms and a 20m2 private terrace. The complex has a large communal garden with pool, gym and playground for the kids. Each property has garage spaces and storerooms in the basement. Located in an unbeatable enclave within a large residential area of Pilar de la Horadada, it is a privileged place for families due to its easy access to all kinds of services and amenities. Pilar de la Horadada is a typical Spanish village in the most southern part of the Costa Blanca. The large main street has supermarkets, lots of shops, restaurants and bars and some lovely squares. The beautiful beaches of Torre de la Horadada and Mil Palmeras with fine sand promenade is just 5 minutes away. In addition to the original established Golf courses on the Orihuela Costa Villamartin, Las Ramblas, Real Campoamor and Las Colinas approximately 14km away, Pilar de la Horadada is also well served with the excellent course Lo Romero only 4.2km drive. The Airports of Corvera (Murcia) and Alicante are respectively 40 and 55 minutes away.

#### **GARDEN AND TERRACES**

- Open terrace Play Ground Communal Garden