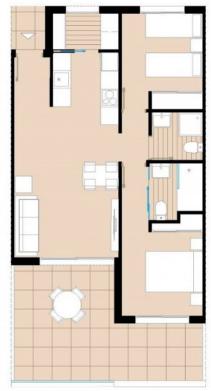

### MAIN LIVING AREA

• Gym

| Room - Estancia                            | 16    |
|--------------------------------------------|-------|
| Living room - Kitchen<br>(Estar - Cocina)  | 27,95 |
| Laundry room<br>(Galería)                  | 3,75  |
| Bedroom 1<br>(Dormitorio 1)                | 12,26 |
| Bedroom 2<br>(Dormitorio 2)                | 9,98  |
| Bedroom 3<br>(Dormitorio 3)                | 0,00  |
| Bathroom 1<br>(Baño 1)                     | 3,43  |
| Bathroom 2<br>(Baño 2)                     | 3,14  |
| Covered Terrace<br>(Terraza Cubierta)      | 20,44 |
| Uncovered Terrace<br>(Terraza Descubierta) | 0,00  |
| Solarium<br>(Solarium)                     | 0,00  |
| Common areas<br>(Zonas Comunes)            | 2,63  |
| Total Surface<br>(Superficie total)        | 80,95 |

#### First Floor / Planta Primera

"Experience our experience - Because you deserve the best"