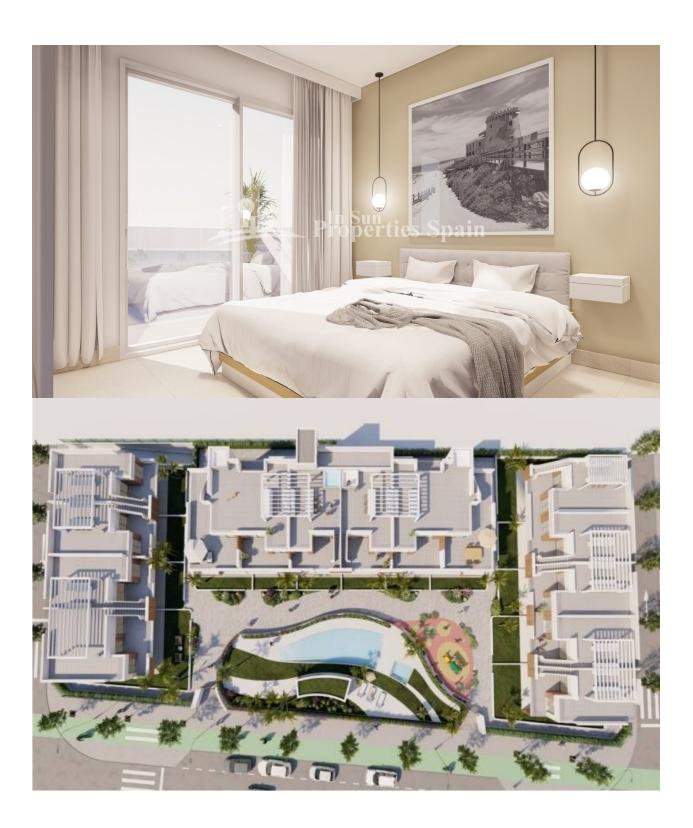

#### **DESCRIPTION**

NEW BUILD MODERN RESIDENTIAL COMPLEX APARTMENT IN PILAR DE LA HORADADA. This beautiful 70m2 apartment consists of 2 bedrooms, 2 bathrooms and a 20m2 private terrace. The complex has a large communal garden with pool, gym and playground for the kids. Each property has garage spaces and storerooms in the basement. Located in an unbeatable enclave within a large residential area of Pilar de la Horadada, it is a privileged place for families due to its easy access to all kinds of services and amenities. Pilar de la Horadada is a typical Spanish village in the most southern part of the Costa Blanca. The large main street has supermarkets, lots of shops, restaurants and bars and some lovely squares. The beautiful beaches of Torre de la Horadada and Mil Palmeras with fine sand promenade is just 5 minutes away. In addition to the original established Golf courses on the Orihuela Costa Villamartin, Las Ramblas, Real Campoamor and Las Colinas approximately 14km away, Pilar de la Horadada is also well served with the excellent course Lo Romero only 4.2km drive. The Airports of Corvera (Murcia) and Alicante are respectively 40 and 55 minutes away.

Complex / Complejo

First Floor/ Planta Primera (E:1/100)