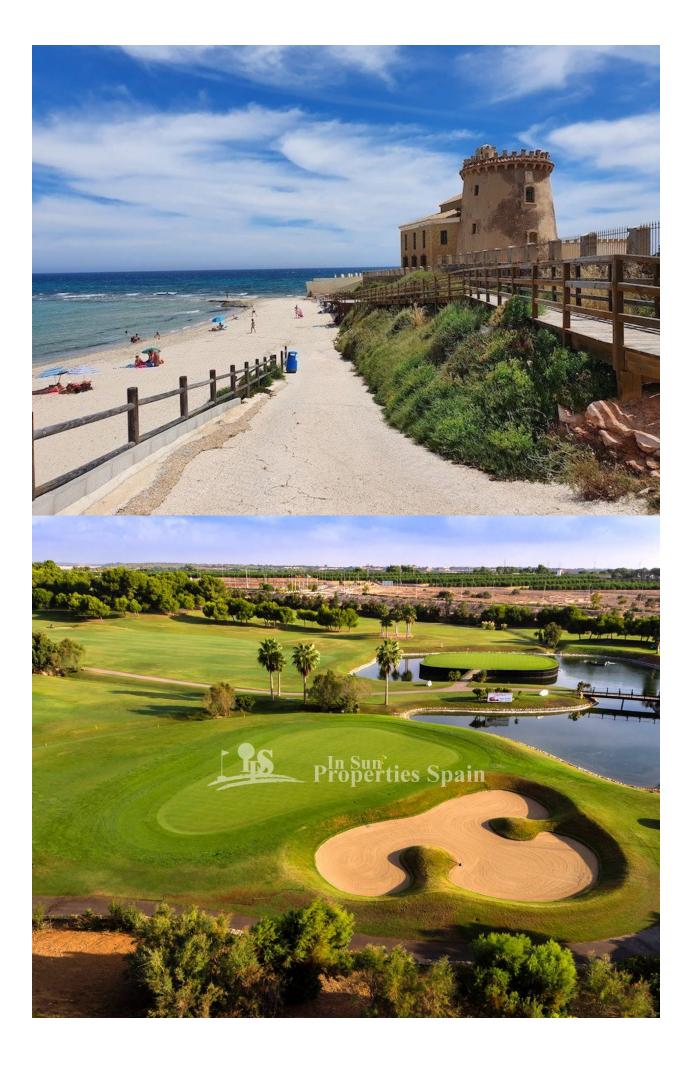

### DESCRIPTION

MAGNIFICENT NEW BUILD VILLA IN PILAR DE LA HORADADA with private pool and garden. This 110m2 villa consists of 3 bedrooms, 3 bathrooms, an open plan kitchen with the living room, a 33m2 solarium, a 94m2 terrace and a 165m2 garden with private pool and parking space. Pilar de la Horadada is a typical Spanish village in the most southern part of the Costa Blanca. The large main street has supermarkets, lots of shops, restaurants and bars and some lovely squares. The beautiful beaches of Torre de la Horadada and Mil Palmeras with fine sand promenade is just 5 minutes away. In addition to the original established Golf courses on the Orihuela Costa Villamartin, Las Ramblas, Real Campoamor and Las Colinas approximately 14km away, Pilar de la Horadada is also well served with the excellent course Lo Romero only 4.2km drive. Only 8.2km away between San Javier and San Pedro del Pinatar, is Dos Mares shopping centre, and the major shopping centres of Murcia and Cartagena are also both under an hour's drive away. Further towards the Orihuela Costa, only a 15 minute journey you will find "La Zenia Boulevard" the largest shopping centre in the Alicante region. Nearest Airports: Murcia Corvera Airport 35 minutes (46km) and Alicante Airport 50 minutes (77km)