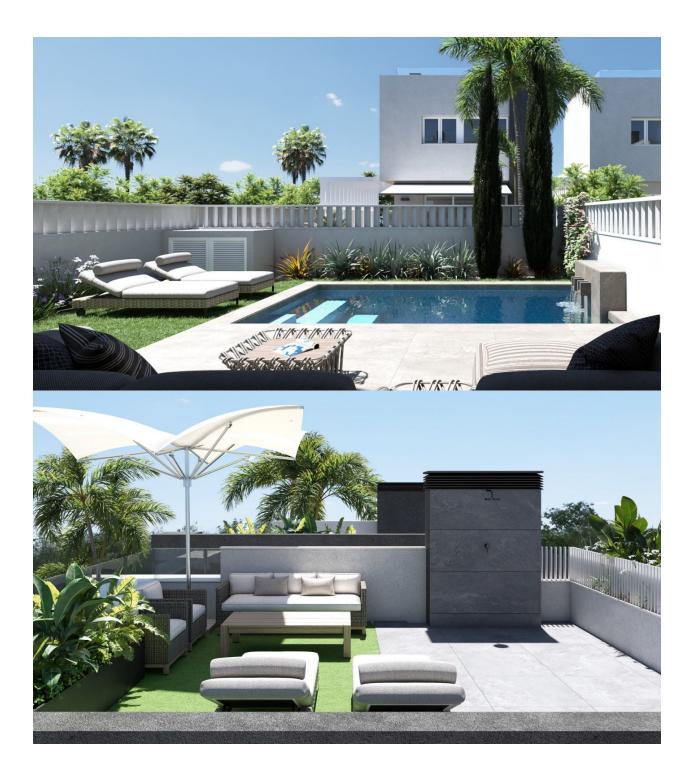

### DESCRIPTION

MAGNIFICENT NEW BUILD VILLA IN PILAR DE LA HORADADA with private pool and garden. This 110m2 villa consists of 3 bedrooms, 3 bathrooms, an open plan kitchen with the living room, a 33m2 solarium, a 94m2 terrace and a 165m2 garden with private pool and parking space. Pilar de la Horadada is a typical Spanish village in the most southern part of the Costa Blanca. The large main street has supermarkets, lots of shops, restaurants and bars and some lovely squares. The beautiful beaches of Torre de la Horadada and Mil Palmeras with fine sand promenade is just 5 minutes away. In addition to the original established Golf courses on the Orihuela Costa Villamartin, Las Ramblas, Real Campoamor and Las Colinas approximately 14km away, Pilar de la Horadada is also well served with the excellent course Lo Romero only 4.2km drive. Only 8.2km away between San Javier and San Pedro del Pinatar, is Dos Mares shopping centre, and the major shopping centres of Murcia and Cartagena are also both under an hour's drive away. Further towards the Orihuela Costa, only a 15 minute journey you will find "La Zenia Boulevard" the largest shopping centre in the Alicante region. Nearest Airports: Murcia Corvera Airport 35 minutes (46km) and Alicante Airport 50 minutes (77km)

#### EXTERIORES

| Planta baja     |                      |
|-----------------|----------------------|
| Patio           | 84,07 m <sup>2</sup> |
| Piscina         | 15.00 m <sup>2</sup> |
| Planta primera  |                      |
| Terraza 1       | 11,09 m <sup>2</sup> |
| Planta cubierta |                      |
| Solarium        | 33,19 m²             |