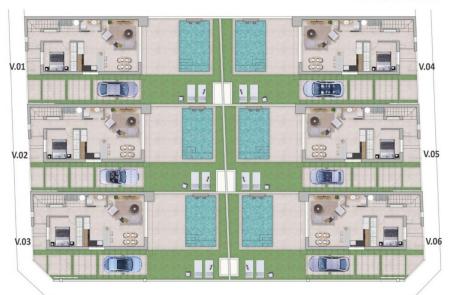

#### Superficie de parcelas:

| Parcela V.01 | 165,62 m <sup>2</sup> |
|--------------|-----------------------|
| Parcela V.02 |                       |
| Parcela V.03 |                       |
| Parcela V.04 |                       |
| Parcela V.05 |                       |
| Parcela V.06 |                       |

TOTAL SUP. DF PARCELA......1.000 m<sup>2</sup>

Planta Primera / First Floor

| Superficie de parce | las: |
|---------------------|------|
| Parcela V.01        |      |
| Parcela V.02        |      |
| Parcela V.03        |      |
| Parcela V.04        |      |
| Parcela V.05        |      |
| Parcela V.06        |      |