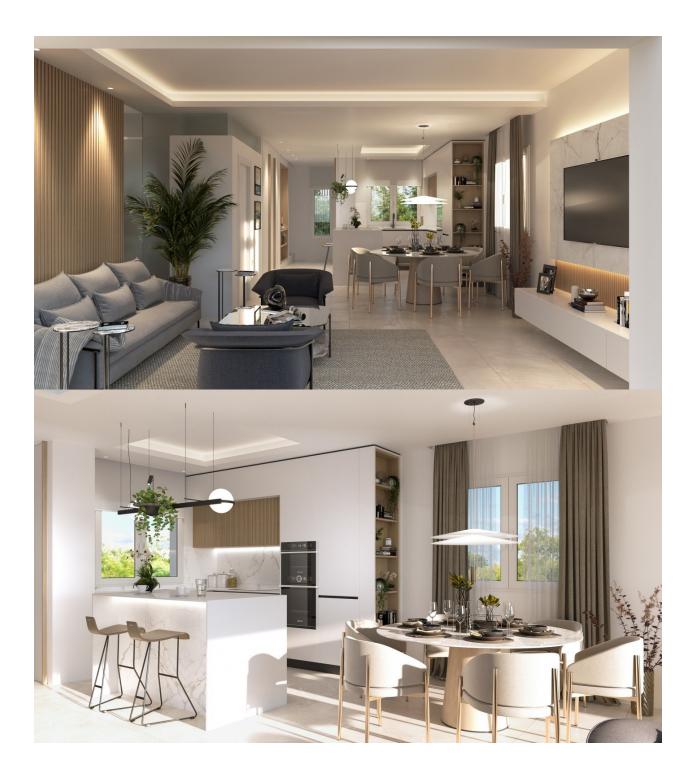

### DESCRIPTION

MAGNIFICENT NEW BUILD VILLA IN PILAR DE LA HORADADA with private pool and garden. This 110m2 villa consists of 3 bedrooms, 3 bathrooms, an open plan kitchen with the living room, a 33m2 solarium, a 94m2 terrace and a 165m2 garden with private pool and parking space. Pilar de la Horadada is a typical Spanish village in the most southern part of the Costa Blanca. The large main street has supermarkets, lots of shops, restaurants and bars and some lovely squares. The beautiful beaches of Torre de la Horadada and Mil Palmeras with fine sand promenade is just 5 minutes away. In addition to the original established Golf courses on the Orihuela Costa Villamartin, Las Ramblas, Real Campoamor and Las Colinas approximately 14km away, Pilar de la Horadada is also well served with the excellent course Lo Romero only 4.2km drive. Only 8.2km away between San Javier and San Pedro del Pinatar, is Dos Mares shopping centre, and the major shopping centres of Murcia and Cartagena are also both under an hour's drive away. Further towards the Orihuela Costa, only a 15 minute journey you will find "La Zenia Boulevard" the largest shopping centre in the Alicante region. Nearest Airports: Murcia Corvera Airport 35 minutes (46km) and Alicante Airport 50 minutes (77km)

## STYLE

• Modern

KITCHEN

Open kitchen

VIEWS

Panoramic views

**GARDEN AND** 

Open terrace Private garden