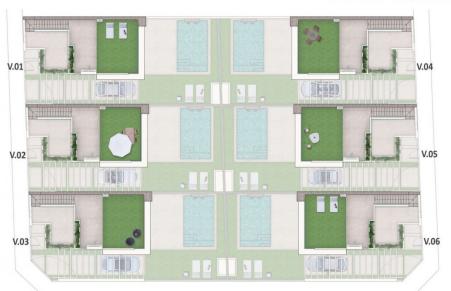

TOTAL SUP. DF PARCELA......1.000 m<sup>2</sup>

Planta Cubierta / Rooftop / Solarium

"Experience our experience - Because you deserve the best"