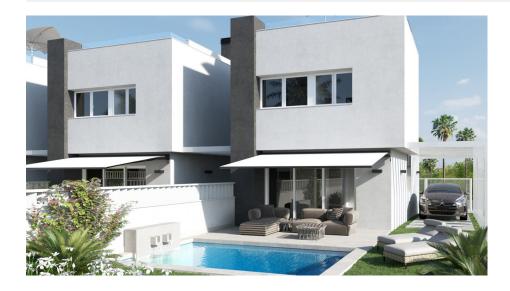

### DESCRIPTION

MAGNIFICENT NEW BUILD VILLA IN PILAR DE LA HORADADA with private pool and garden. This 110m2 villa consists of 3 bedrooms, 3 bathrooms, an open plan kitchen with the living room, a 33m2 solarium, a 94m2 terrace and a 165m2 garden with private pool and parking space. Pilar de la Horadada is a typical Spanish village in the most southern part of the Costa Blanca. The large main street has supermarkets, lots of shops, restaurants and bars and some lovely squares. The beautiful beaches of Torre de la Horadada and Mil Palmeras with fine sand promenade is just 5 minutes away. In addition to the original established Golf courses on the Orihuela Costa Villamartin, Las Ramblas, Real Campoamor and Las Colinas approximately 14km away, Pilar de la Horadada is also well served with the excellent course Lo Romero only 4.2km drive. Only 8.2km away between San Javier and San Pedro del Pinatar, is Dos Mares shopping centre, and the major shopping centres of Murcia and Cartagena are also both under an hour's drive away. Further towards the Orihuela Costa, only a 15 minute journey you will find "La Zenia Boulevard" the largest shopping centre in the Alicante region. Nearest Airports: Murcia Corvera Airport 35 minutes (46km) and Alicante Airport 50 minutes (77km)