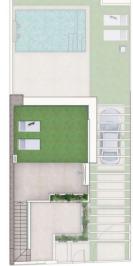

## **PROPERTY GALLERY**

Planta baja / Ground Floor

Planta Primera / First Floor

Planta Cubierta / Rooftop Solarium

|                 |      |      | 101 | 1.7.1         |
|-----------------|------|------|-----|---------------|
| PD LIR          |      |      | 13  | 1.1.2         |
|                 |      |      |     |               |
| NAME OF T       |      |      | 10  | 13 1          |
| HOLDE           |      |      | 10  | 110           |
| (222) (222)     |      |      | 101 | 10 (22)       |
| PHI CI P        | 1991 | 1111 | 10  | UL            |
| HOI NO.         |      |      | 15  | 1010          |
| (1985) (1985)   |      |      | 10  |               |
| Contest Presert |      |      |     | epaid Caleria |

# Superficie construída Planta baja..... Planta primera.....

..58,90 m² ..51,92 m² TOTAL SUPERFICIE CONSTRUÍDA ..... 110,82 m² SUPERFICIE DE PARCELA..... ......165,62 m²

Planta Baja / Ground Floor