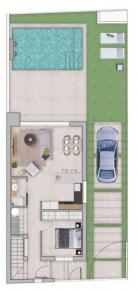

#### SUPERFICIE ÚTIL Planta baja

| Salón - Comedor - Cocina | 26,93 m <sup>2</sup>  |
|--------------------------|-----------------------|
| Dormitorio 1             | . 9,43 m <sup>2</sup> |
| Entrada                  | 1.80 m <sup>2</sup>   |
| Aseo                     | 2,17 m <sup>2</sup>   |
| Pasillo                  | 6,44 m <sup>2</sup>   |
| TOTAL PB.                | 46.77 m <sup>2</sup>  |

| Planta primera<br>Dormitorio 2 |                 |
|--------------------------------|-----------------|
| Dormitorio 3                   |                 |
| Baño 1                         |                 |
| Baño 2                         |                 |
| Pasillo                        |                 |
|                                | TOTAL P135.57 m |

TOTAL SUPERFICIE ÚTIL ... .. 82,34 m<sup>2</sup>

#### EXTERIORES

| Planta baja     |                      |
|-----------------|----------------------|
| Patio           | 84,07 m <sup>2</sup> |
| Piscina         | 15.00 m <sup>2</sup> |
| Planta primera  |                      |
| Terraza 1       | 11,09 m <sup>2</sup> |
| Planta cubierta |                      |
| Solarium        | 33,19 m²             |

# Superficie construída Planta baja..... Planta primera.....

..58,90 m² ..51,92 m² TOTAL SUPERFICIE CONSTRUÍDA ..... 110,82 m² SUPERFICIE DE PARCELA..... ......165,62 m²

Planta Baja / Ground Floor