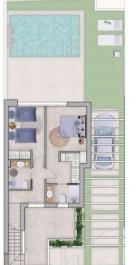

| Planta primera<br>Dormitorio 2 |                 |
|--------------------------------|-----------------|
| Dormitorio 3                   |                 |
| Baño 1                         |                 |
| Baño 2                         |                 |
| Pasillo                        |                 |
|                                | TOTAL P135.57 m |

#### EXTERIORES

| Planta baja     |                      |
|-----------------|----------------------|
| Patio           | 84,07 m <sup>2</sup> |
| Piscina         | 15.00 m <sup>2</sup> |
| Planta primera  |                      |
| Terraza 1       | 11,09 m <sup>2</sup> |
| Planta cubierta |                      |
| Solarium        | 33,19 m²             |

# Superficie construída Planta baja..... Planta primera.....

..58,90 m² ..51,92 m² TOTAL SUPERFICIE CONSTRUÍDA ..... 110,82 m² SUPERFICIE DE PARCELA..... ......165,62 m²

Planta Baja / Ground Floor