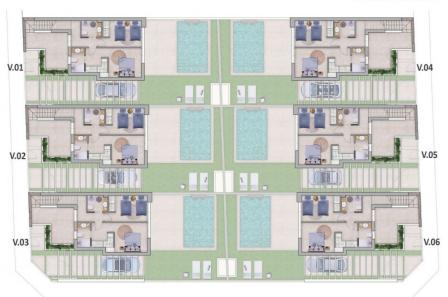

TOTAL SUP. DF PARCELA......1.000 m<sup>2</sup>

Superficie de parcelas:

| Parcela V.01 | 165,62 m <sup>2</sup> |
|--------------|-----------------------|
| Parcela V.02 |                       |
| Parcela V.03 |                       |
| Parcela V.04 |                       |
| Parcela V.05 |                       |
| Parcela V.06 |                       |