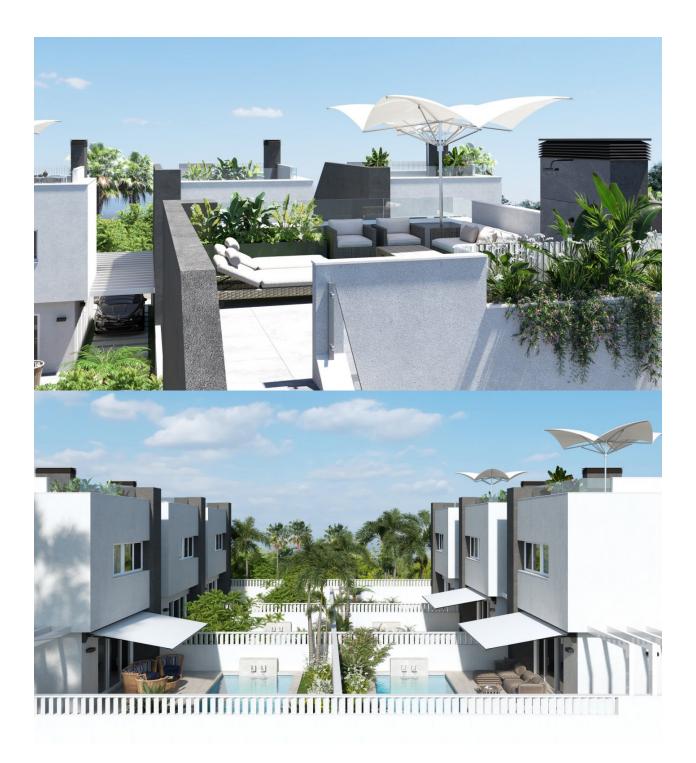

### DESCRIPTION

MAGNIFICENT NEW BUILD VILLA IN PILAR DE LA HORADADA with private pool and garden. This 110m2 villa consists of 3 bedrooms, 3 bathrooms, an open plan kitchen with the living room, a 33m2 solarium, a 94m2 terrace and a 165m2 garden with private pool and parking space. Pilar de la Horadada is a typical Spanish village in the most southern part of the Costa Blanca. The large main street has supermarkets, lots of shops, restaurants and bars and some lovely squares. The beautiful beaches of Torre de la Horadada and Mil Palmeras with fine sand promenade is just 5 minutes away. In addition to the original established Golf courses on the Orihuela Costa Villamartin, Las Ramblas, Real Campoamor and Las Colinas approximately 14km away, Pilar de la Horadada is also well served with the excellent course Lo Romero only 4.2km drive. Only 8.2km away between San Javier and San Pedro del Pinatar, is Dos Mares shopping centre, and the major shopping centres of Murcia and Cartagena are also both under an hour's drive away. Further towards the Orihuela Costa, only a 15 minute journey you will find "La Zenia Boulevard" the largest shopping centre in the Alicante region. Nearest Airports: Murcia Corvera Airport 35 minutes (46km) and Alicante Airport 50 minutes (77km)

#### EXTERIORES

| Planta baja     |                      |
|-----------------|----------------------|
| Patio           | 84,07 m <sup>2</sup> |
| Piscina         | 15.00 m <sup>2</sup> |
| Planta primera  |                      |
| Terraza 1       | 11,09 m <sup>2</sup> |
| Planta cubierta |                      |
| Solarium        | 33,19 m²             |