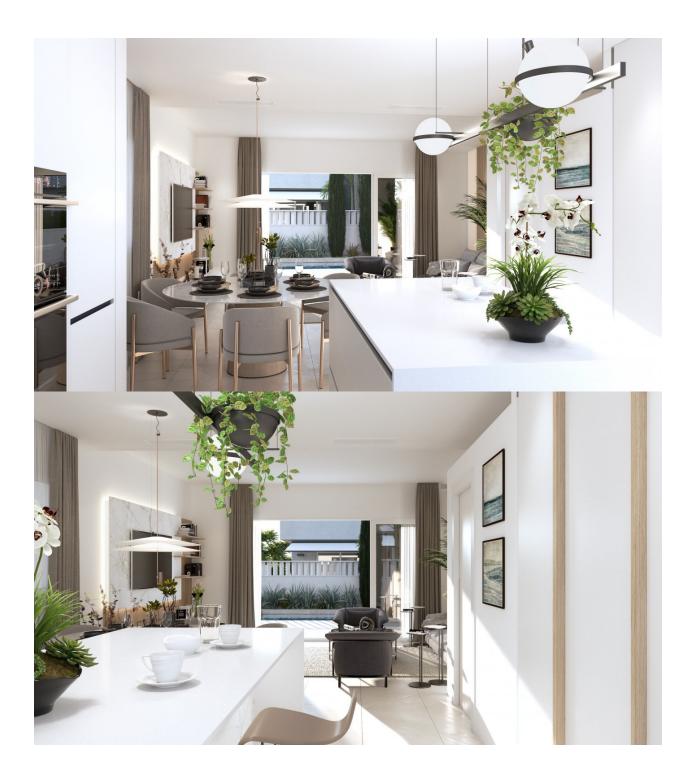

### DESCRIPTION

MAGNIFICENT NEW BUILD VILLA IN PILAR DE LA HORADADA with private pool and garden. This 110m2 villa consists of 3 bedrooms, 3 bathrooms, an open plan kitchen with the living room, a 33m2 solarium, a 94m2 terrace and a 165m2 garden with private pool and parking space. Pilar de la Horadada is a typical Spanish village in the most southern part of the Costa Blanca. The large main street has supermarkets, lots of shops, restaurants and bars and some lovely squares. The beautiful beaches of Torre de la Horadada and Mil Palmeras with fine sand promenade is just 5 minutes away. In addition to the original established Golf courses on the Orihuela Costa Villamartin, Las Ramblas, Real Campoamor and Las Colinas approximately 14km away, Pilar de la Horadada is also well served with the excellent course Lo Romero only 4.2km drive. Only 8.2km away between San Javier and San Pedro del Pinatar, is Dos Mares shopping centre, and the major shopping centres of Murcia and Cartagena are also both under an hour's drive away. Further towards the Orihuela Costa, only a 15 minute journey you will find "La Zenia Boulevard" the largest shopping centre in the Alicante region. Nearest Airports: Murcia Corvera Airport 35 minutes (46km) and Alicante Airport 50 minutes (77km)

## STYLE

• Modern

KITCHEN

Open kitchen

VIEWS

Panoramic views

**GARDEN AND** 

Open terrace Private garden