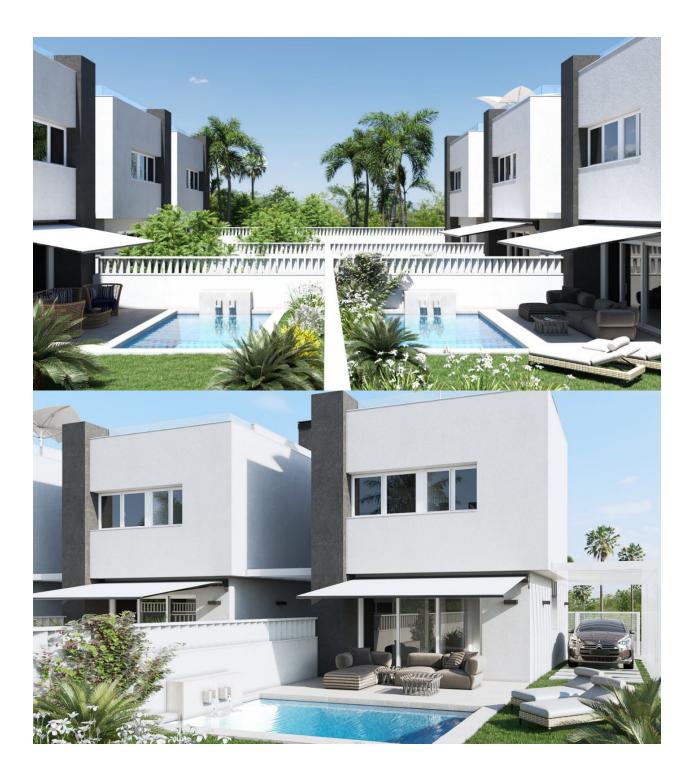

### DESCRIPTION

MAGNIFICENT NEW BUILD VILLA IN PILAR DE LA HORADADA with private pool and garden. This 110m2 villa consists of 3 bedrooms, 3 bathrooms, an open plan kitchen with the living room, a 33m2 solarium, a 94m2 terrace and a 165m2 garden with private pool and parking space. Pilar de la Horadada is a typical Spanish village in the most southern part of the Costa Blanca. The large main street has supermarkets, lots of shops, restaurants and bars and some lovely squares. The beautiful beaches of Torre de la Horadada and Mil Palmeras with fine sand promenade is just 5 minutes away. In addition to the original established Golf courses on the Orihuela Costa Villamartin, Las Ramblas, Real Campoamor and Las Colinas approximately 14km away, Pilar de la Horadada is also well served with the excellent course Lo Romero only 4.2km drive. Only 8.2km away between San Javier and San Pedro del Pinatar, is Dos Mares shopping centre, and the major shopping centres of Murcia and Cartagena are also both under an hour's drive away. Further towards the Orihuela Costa, only a 15 minute journey you will find "La Zenia Boulevard" the largest shopping centre in the Alicante region. Nearest Airports: Murcia Corvera Airport 35 minutes (46km) and Alicante Airport 50 minutes (77km)

## STYLE

• Modern

KITCHEN

Open kitchen

VIEWS

Panoramic views

**GARDEN AND** 

Open terrace Private garden

## PARKING

Parking no Cars: 1

Beach : 5 Km

Airport: 50 Km

EXTRA

Reinforced door