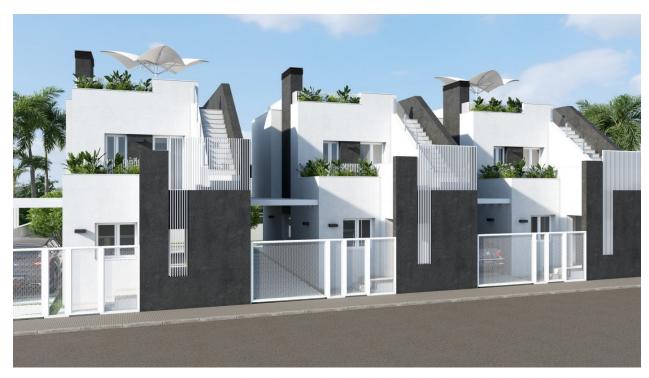

### DESCRIPTION

MAGNIFICENT NEW BUILD VILLA IN PILAR DE LA HORADADA with private pool and garden. This 110m2 villa consists of 3 bedrooms, 3 bathrooms, an open plan kitchen with the living room, a 33m2 solarium, a 94m2 terrace and a 165m2 garden with private pool and parking space. Pilar de la Horadada is a typical Spanish village in the most southern part of the Costa Blanca. The large main street has supermarkets, lots of shops, restaurants and bars and some lovely squares. The beautiful beaches of Torre de la Horadada and Mil Palmeras with fine sand promenade is just 5 minutes away. In addition to the original established Golf courses on the Orihuela Costa Villamartin, Las Ramblas, Real Campoamor and Las Colinas approximately 14km away, Pilar de la Horadada is also well served with the excellent course Lo Romero only 4.2km drive. Only 8.2km away between San Javier and San Pedro del Pinatar, is Dos Mares shopping centre, and the major shopping centres of Murcia and Cartagena are also both under an hour's drive away. Further towards the Orihuela Costa, only a 15 minute journey you will find "La Zenia Boulevard" the largest shopping centre in the Alicante region. Nearest Airports: Murcia Corvera Airport 35 minutes (46km) and Alicante Airport 50 minutes (77km)

## **PROPERTY GALLERY**

Planta baja / Ground Floor

Planta Primera / First Floor

Planta Cubierta / Rooftop Solarium

|                 |      |      | 101 | 1.7.1         |
|-----------------|------|------|-----|---------------|
| PD LIR          |      |      | 13  | 1.1.2         |
|                 |      |      |     |               |
| NAME OF T       |      |      | 10  | 13 1          |
| HOLDE           |      |      | 10  | 110           |
| (222) (222)     |      |      | 101 | 10 (22)       |
| PHI CI P        | 1991 | 1111 | 10  | UL            |
| HOI NO.         |      |      | 15  | 1010          |
| (1985) (1985)   |      |      | 10  |               |
| Contest Presert |      |      |     | epaid Caleria |