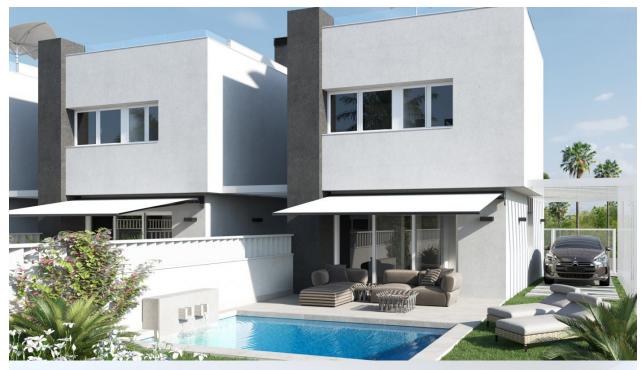

### DESCRIPTION

MAGNIFICENT NEW BUILD VILLA IN PILAR DE LA HORADADA with private pool and garden. This 110m2 villa consists of 3 bedrooms, 3 bathrooms, an open plan kitchen with the living room, a 33m2 solarium, a 94m2 terrace and a 165m2 garden with private pool and parking space. Pilar de la Horadada is a typical Spanish village in the most southern part of the Costa Blanca. The large main street has supermarkets, lots of shops, restaurants and bars and some lovely squares. The beautiful beaches of Torre de la Horadada and Mil Palmeras with fine sand promenade is just 5 minutes away. In addition to the original established Golf courses on the Orihuela Costa Villamartin, Las Ramblas, Real Campoamor and Las Colinas approximately 14km away, Pilar de la Horadada is also well served with the excellent course Lo Romero only 4.2km drive. Only 8.2km away between San Javier and San Pedro del Pinatar, is Dos Mares shopping centre, and the major shopping centres of Murcia and Cartagena are also both under an hour's drive away. Further towards the Orihuela Costa, only a 15 minute journey you will find "La Zenia Boulevard" the largest shopping centre in the Alicante region. Nearest Airports: Murcia Corvera Airport 35 minutes (46km) and Alicante Airport 50 minutes (77km)