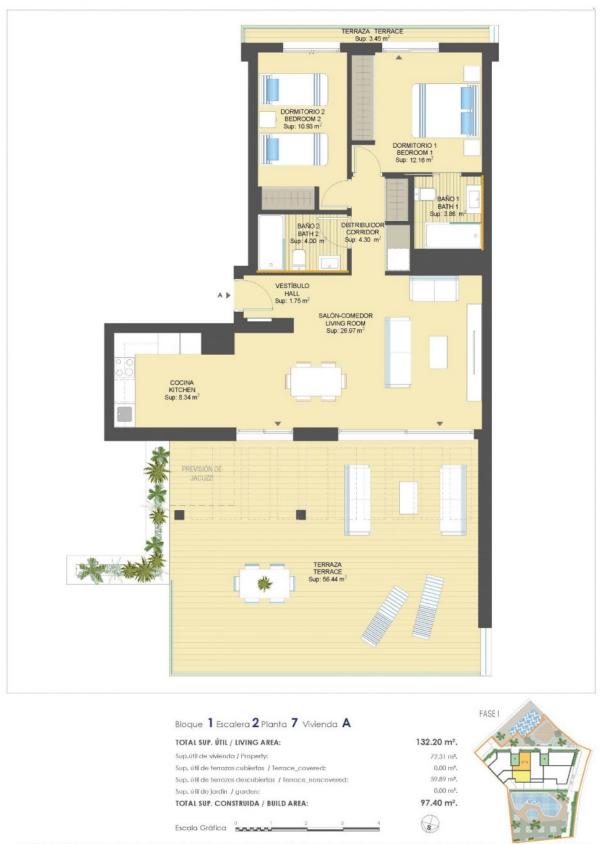

#### REF: # 9759

| INFO           |           |
|----------------|-----------|
| PRICE:         | 312.000 € |
| PROPERTY TYPE: | Penthouse |
| LOCATION:      | ()        |
| BEDROOMS:      | 2         |
| Bathrooms:     | 2         |
| Build:         | 108 (m2)  |
| Plot:          | -         |
| Terrace:       | 38 (m2)   |
| Year:          | -         |
| Floor:         | -         |
| Old price      | -         |

#### DESCRIPTION

NEW LUXURY RESIDENTIAL APARTMENTS PENTHOUSE IN CAMPOAMOR close to the sea. This 108m2 penthouse apartment consists of 2 bedrooms, 2 bathrooms with a large 38m2 private terrace, and a kitchen equipped with modern appliances. The Residencial is located in the highest part of Campoamor, very close to La Glea beach and the marina. Residents will enjoy spacious terraces, ocean and nature views, and beautiful ornamental gardens. Its imposing façade, the balance of its forms, the garden inside it and the huge terraces of the houses make this residential a beautiful architectural landmark in the Mediterranean. A home where you can live the life you have always dreamed of with the most beautiful horizon in the background: the Mediterranean. A contemporary and modern architectural design that offers exclusive homes with top guality finishes, merging spaciousness and new technologies in terms of efficiency and construction. Living in this residential is to feel the Mediterranean in each room of the house. Imagine a place where the sea and nature become the protagonists of an incredible story: yours. Imagine an environment where you can unleash your imagination and live a thousand adventures by land sea. The common areas have been designed for the whole family to enjoy. You can count on green areas to walk and sunbathe. In the common areas there is a large indoor heated pool, a chill out space on the roof, as well as the sports area to enjoy outdoor exercise, a gym, children's play area and a large outdoor pool next to a smaller one for children and a gourmet room. And since we know that you will love taking bike rides in the area, we have reserved a space to store your bikes. Residents will enjoy a fully accessible premium residential for people with reduced mobility and with the guarantee of living in a space protected by private security. Just 1000 m from the beach and a short drive (apx 6km) from shopping centers, famous golf courses, restaurants with exquisite cuisine and large cities such as Alicante or Murcia 1 hour away.

### PROPERTY GALLERY

PLANOS COMERCIALES: Superficies, medidas, configuración, lindes y demás, son los previstos, sujetos a posibles modificaciones por exigencias técnicas, jurídicas o connerciales. No se incluye en el precio ni bienes muebles, ni elementos de jardineria. COMMERCIAL PLANS Surfaces, messurements, configuración, bioundaries and others are those foresen, subject to possible modificacions due to technical, legal or commercial requirements. Furniture and gardening items are not included in the price.