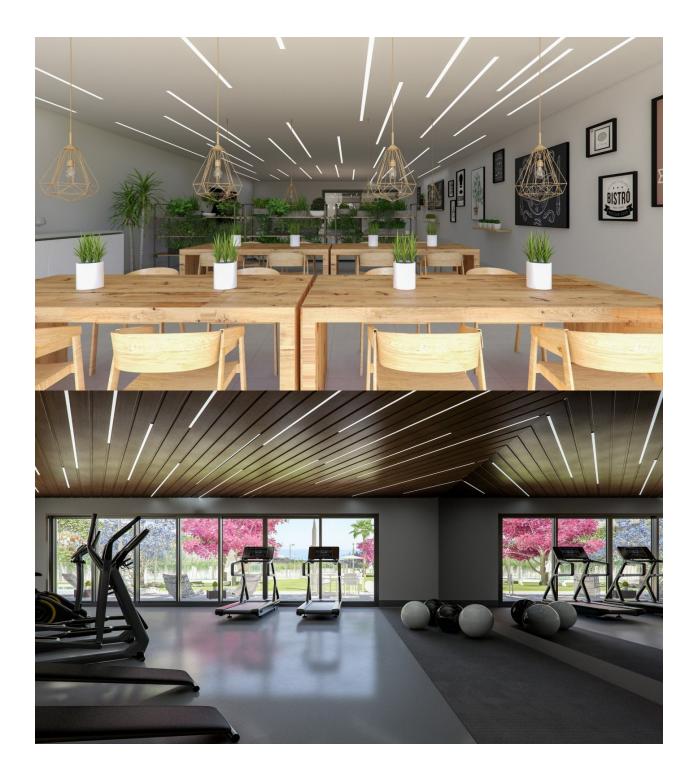

#### DESCRIPTION

NEW LUXURY RESIDENTIAL APARTMENTS PENTHOUSE IN CAMPOAMOR close to the sea. This 108m2 penthouse apartment consists of 2 bedrooms, 2 bathrooms with a large 38m2 private terrace, and a kitchen equipped with modern appliances. The Residencial is located in the highest part of Campoamor, very close to La Glea beach and the marina. Residents will enjoy spacious terraces, ocean and nature views, and beautiful ornamental gardens. Its imposing façade, the balance of its forms, the garden inside it and the huge terraces of the houses make this residential a beautiful architectural landmark in the Mediterranean. A home where you can live the life you have always dreamed of with the most beautiful horizon in the background: the Mediterranean. A contemporary and modern architectural design that offers exclusive homes with top guality finishes, merging spaciousness and new technologies in terms of efficiency and construction. Living in this residential is to feel the Mediterranean in each room of the house. Imagine a place where the sea and nature become the protagonists of an incredible story: yours. Imagine an environment where you can unleash your imagination and live a thousand adventures by land sea. The common areas have been designed for the whole family to enjoy. You can count on green areas to walk and sunbathe. In the common areas there is a large indoor heated pool, a chill out space on the roof, as well as the sports area to enjoy outdoor exercise, a gym, children's play area and a large outdoor pool next to a smaller one for children and a gourmet room. And since we know that you will love taking bike rides in the area, we have reserved a space to store your bikes. Residents will enjoy a fully accessible premium residential for people with reduced mobility and with the guarantee of living in a space protected by private security. Just 1000 m from the beach and a short drive (apx 6km) from shopping centers, famous golf courses, restaurants with exquisite cuisine and large cities such as Alicante or Murcia 1 hour away.

# DISTANCE TO :

MAIN LIVING AREA

• Gym

Airport: 60 Km

Beach : 1 Km

**GARDEN AND** 