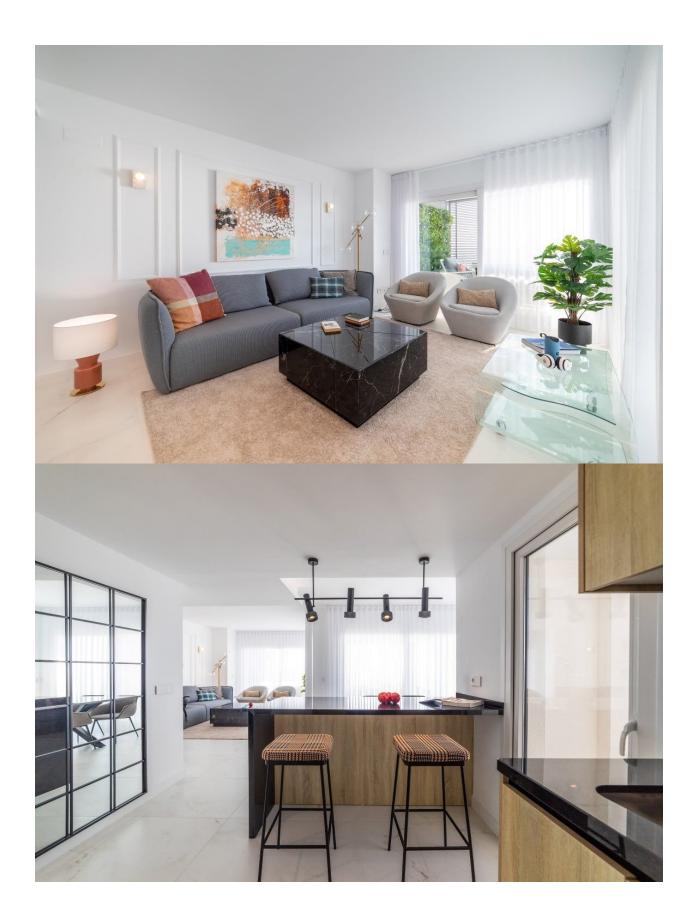

#### DESCRIPTION

BEAUTIFUL RESIDENTIAL COMPLEX OF APARTMENTS GROUND FLOOR IN PUNTA PRIMA, FIRST LINE OF SEA WITH EXCLUSIVE VIEWS. This 72m2 ground floor apartment consists of 2 bedrooms, 2 bathrooms, underground parking space, a storage room and a large 85m2 private terrace with magnificent views of the Mediterranean Sea and the beach of Punta Prima. It has been designed with comfort and convenience in mind, with excellent qualities, thus allowing you to fully enjoy the common areas of the residential area. The residential has large garden areas and complete facilities from which you can enjoy the sun and sea views; these common areas are equipped with 3 swimming pools, one of which is partially heated. Children can enjoy their own children's pool, as well as a children's play area. From the urbanization, there is a direct access to the promenade. Punta Prima, located just 5 km from Torrevieja, is characterized by good communication and health infrastructures, the proximity to Alicante airport, and the number of services open throughout the year. Just 10 km away we can find the golf courses of Villamartín, Campoamor, Las Ramblas, Las Colinas and Lo Romero, as well as the commercial centers of La Zenia and Habaneras. Murcia and Alicante Airports only 50 minutes away.

## **KITCHEN**

- Open kitchen
- Equipped kitchen
- Granite countertop