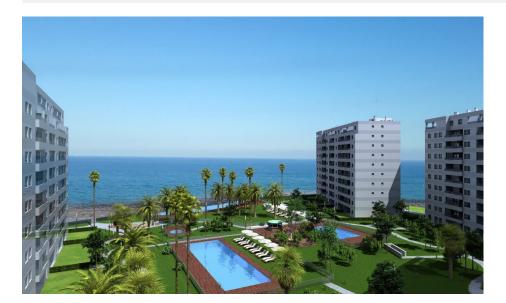

#### DESCRIPTION

BEAUTIFUL RESIDENTIAL COMPLEX OF APARTMENTS GROUND FLOOR IN PUNTA PRIMA, FIRST LINE OF SEA WITH EXCLUSIVE VIEWS. This 72m2 ground floor apartment consists of 2 bedrooms, 2 bathrooms, underground parking space, a storage room and a large 85m2 private terrace with magnificent views of the Mediterranean Sea and the beach of Punta Prima. It has been designed with comfort and convenience in mind, with excellent qualities, thus allowing you to fully enjoy the common areas of the residential area. The residential has large garden areas and complete facilities from which you can enjoy the sun and sea views; these common areas are equipped with 3 swimming pools, one of which is partially heated. Children can enjoy their own children's pool, as well as a children's play area. From the urbanization, there is a direct access to the promenade. Punta Prima, located just 5 km from Torrevieja, is characterized by good communication and health infrastructures, the proximity to Alicante airport, and the number of services open throughout the year. Just 10 km away we can find the golf courses of Villamartín, Campoamor, Las Ramblas, Las Colinas and Lo Romero, as well as the commercial centers of La Zenia and Habaneras. Murcia and Alicante Airports only 50 minutes away.

## **VIEWS**

- Panoramic views
- Sea views

### **DISTANCE TO:**

Beach : 50 m Airport: 70 Km

Town center: 500 m

# GARDEN AND TERRACES

- Open terrace
- Exterior lights
- Fenced
- Stone walls
- Electric gate
- Communal Garden