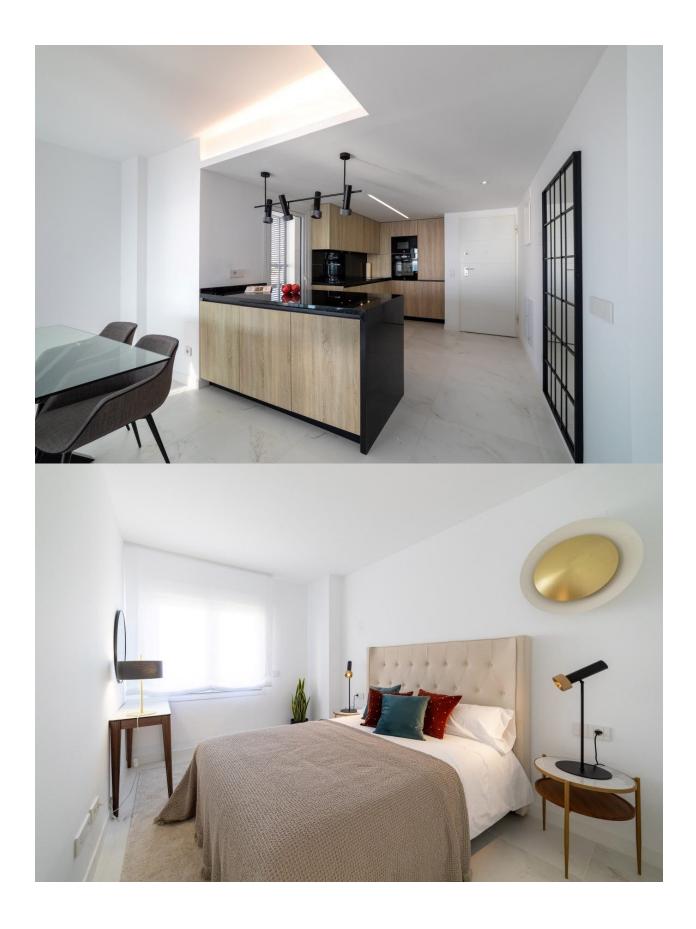

#### DESCRIPTION

BEAUTIFUL RESIDENTIAL COMPLEX OF APARTMENTS GROUND FLOOR IN PUNTA PRIMA, FIRST LINE OF SEA WITH EXCLUSIVE VIEWS. This 72m2 ground floor apartment consists of 2 bedrooms, 2 bathrooms, underground parking space, a storage room and a large 85m2 private terrace with magnificent views of the Mediterranean Sea and the beach of Punta Prima. It has been designed with comfort and convenience in mind, with excellent qualities, thus allowing you to fully enjoy the common areas of the residential area. The residential has large garden areas and complete facilities from which you can enjoy the sun and sea views; these common areas are equipped with 3 swimming pools, one of which is partially heated. Children can enjoy their own children's pool, as well as a children's play area. From the urbanization, there is a direct access to the promenade. Punta Prima, located just 5 km from Torrevieja, is characterized by good communication and health infrastructures, the proximity to Alicante airport, and the number of services open throughout the year. Just 10 km away we can find the golf courses of Villamartín, Campoamor, Las Ramblas, Las Colinas and Lo Romero, as well as the commercial centers of La Zenia and Habaneras. Murcia and Alicante Airports only 50 minutes away.

## **KITCHEN**

- Open kitchen
- Equipped kitchen
- Granite countertop