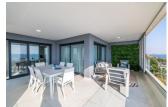

#### DESCRIPTION

BEAUTIFUL RESIDENTIAL COMPLEX OF APARTMENTS GROUND FLOOR IN PUNTA PRIMA, FIRST LINE OF SEA WITH EXCLUSIVE VIEWS. This 72m2 ground floor apartment consists of 2 bedrooms, 2 bathrooms, underground parking space, a storage room and a large 85m2 private terrace with magnificent views of the Mediterranean Sea and the beach of Punta Prima. It has been designed with comfort and convenience in mind, with excellent qualities, thus allowing you to fully enjoy the common areas of the residential area. The residential has large garden areas and complete facilities from which you can enjoy the sun and sea views; these common areas are equipped with 3 swimming pools, one of which is partially heated. Children can enjoy their own children's pool, as well as a children's play area. From the urbanization, there is a direct access to the promenade. Punta Prima, located just 5 km from Torrevieja, is characterized by good communication and health infrastructures, the proximity to Alicante airport, and the number of services open throughout the year. Just 10 km away we can find the golf courses of Villamartín, Campoamor, Las Ramblas, Las Colinas and Lo Romero, as well as the commercial centers of La Zenia and Habaneras. Murcia and Alicante Airports only 50 minutes away.

## **VIEWS**

- Panoramic views
- Sea views

# GARDEN AND TERRACES

- Open terrace
- Exterior lights
- Fenced
- Stone walls
- Electric gate
- Communal Garden