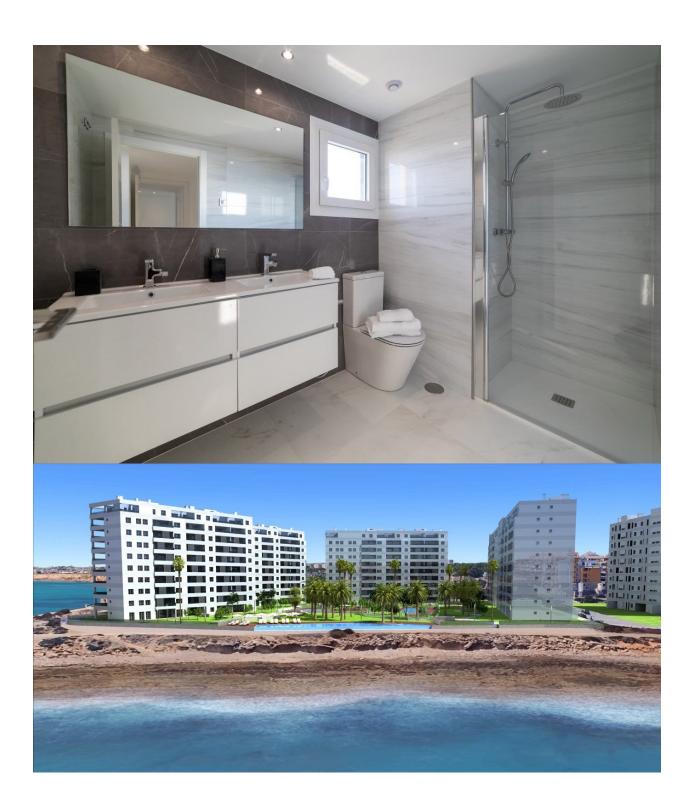

#### DESCRIPTION

BEAUTIFUL RESIDENTIAL COMPLEX OF APARTMENTS GROUND FLOOR IN PUNTA PRIMA, FIRST LINE OF SEA WITH EXCLUSIVE VIEWS. This 72m2 ground floor apartment consists of 2 bedrooms, 2 bathrooms, underground parking space, a storage room and a large 85m2 private terrace with magnificent views of the Mediterranean Sea and the beach of Punta Prima. It has been designed with comfort and convenience in mind, with excellent qualities, thus allowing you to fully enjoy the common areas of the residential area. The residential has large garden areas and complete facilities from which you can enjoy the sun and sea views; these common areas are equipped with 3 swimming pools, one of which is partially heated. Children can enjoy their own children's pool, as well as a children's play area. From the urbanization, there is a direct access to the promenade. Punta Prima, located just 5 km from Torrevieja, is characterized by good communication and health infrastructures, the proximity to Alicante airport, and the number of services open throughout the year. Just 10 km away we can find the golf courses of Villamartín, Campoamor, Las Ramblas, Las Colinas and Lo Romero, as well as the commercial centers of La Zenia and Habaneras. Murcia and Alicante Airports only 50 minutes away.