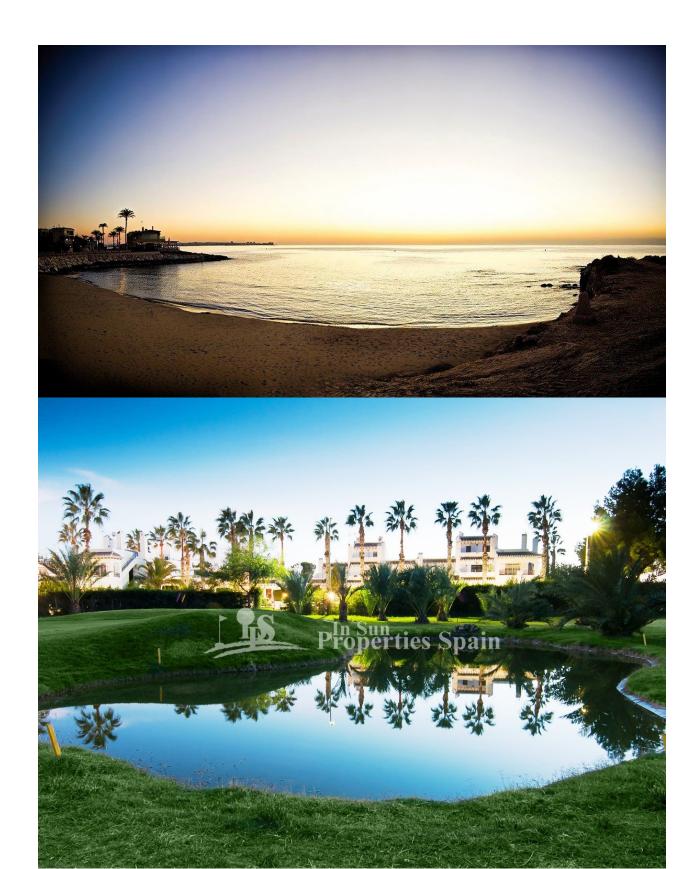

#### DESCRIPTION

BEAUTIFUL RESIDENTIAL COMPLEX OF APARTMENTS GROUND FLOOR IN PUNTA PRIMA, FIRST LINE OF SEA WITH EXCLUSIVE VIEWS. This 72m2 ground floor apartment consists of 2 bedrooms, 2 bathrooms, underground parking space, a storage room and a large 85m2 private terrace with magnificent views of the Mediterranean Sea and the beach of Punta Prima. It has been designed with comfort and convenience in mind, with excellent qualities, thus allowing you to fully enjoy the common areas of the residential area. The residential has large garden areas and complete facilities from which you can enjoy the sun and sea views; these common areas are equipped with 3 swimming pools, one of which is partially heated. Children can enjoy their own children's pool, as well as a children's play area. From the urbanization, there is a direct access to the promenade. Punta Prima, located just 5 km from Torrevieja, is characterized by good communication and health infrastructures, the proximity to Alicante airport, and the number of services open throughout the year. Just 10 km away we can find the golf courses of Villamartín, Campoamor, Las Ramblas, Las Colinas and Lo Romero, as well as the commercial centers of La Zenia and Habaneras. Murcia and Alicante Airports only 50 minutes away.

## **VIEWS**

- Panoramic views
- Sea views

### **DISTANCE TO:**

Beach : 50 m Airport: 70 Km

Town center: 500 m