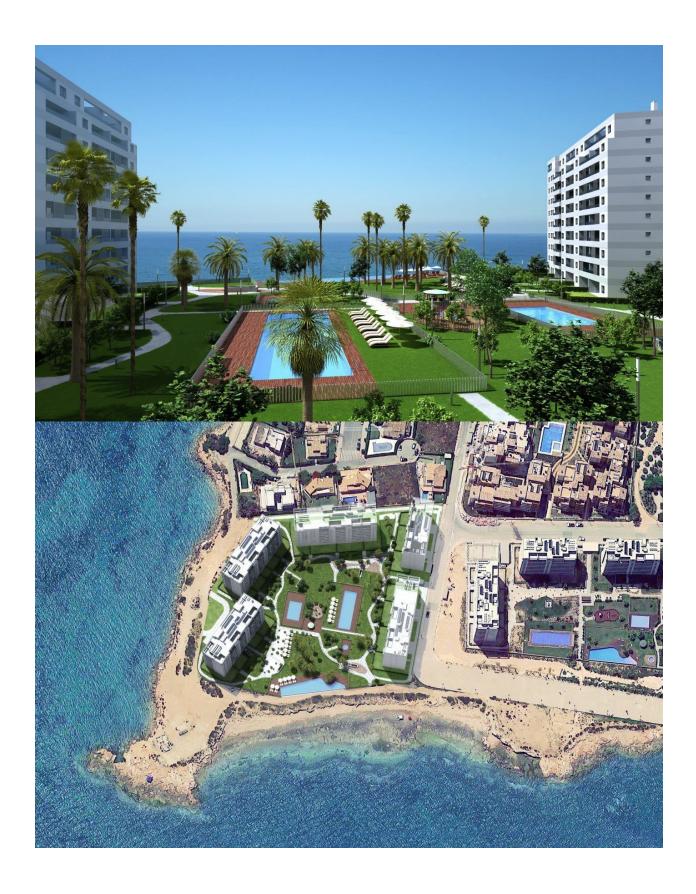

#### DESCRIPTION

BEAUTIFUL RESIDENTIAL COMPLEX OF APARTMENTS GROUND FLOOR IN PUNTA PRIMA, FIRST LINE OF SEA WITH EXCLUSIVE VIEWS. This 72m2 ground floor apartment consists of 2 bedrooms, 2 bathrooms, underground parking space, a storage room and a large 85m2 private terrace with magnificent views of the Mediterranean Sea and the beach of Punta Prima. It has been designed with comfort and convenience in mind, with excellent qualities, thus allowing you to fully enjoy the common areas of the residential area. The residential has large garden areas and complete facilities from which you can enjoy the sun and sea views; these common areas are equipped with 3 swimming pools, one of which is partially heated. Children can enjoy their own children's pool, as well as a children's play area. From the urbanization, there is a direct access to the promenade. Punta Prima, located just 5 km from Torrevieja, is characterized by good communication and health infrastructures, the proximity to Alicante airport, and the number of services open throughout the year. Just 10 km away we can find the golf courses of Villamartín, Campoamor, Las Ramblas, Las Colinas and Lo Romero, as well as the commercial centers of La Zenia and Habaneras. Murcia and Alicante Airports only 50 minutes away.