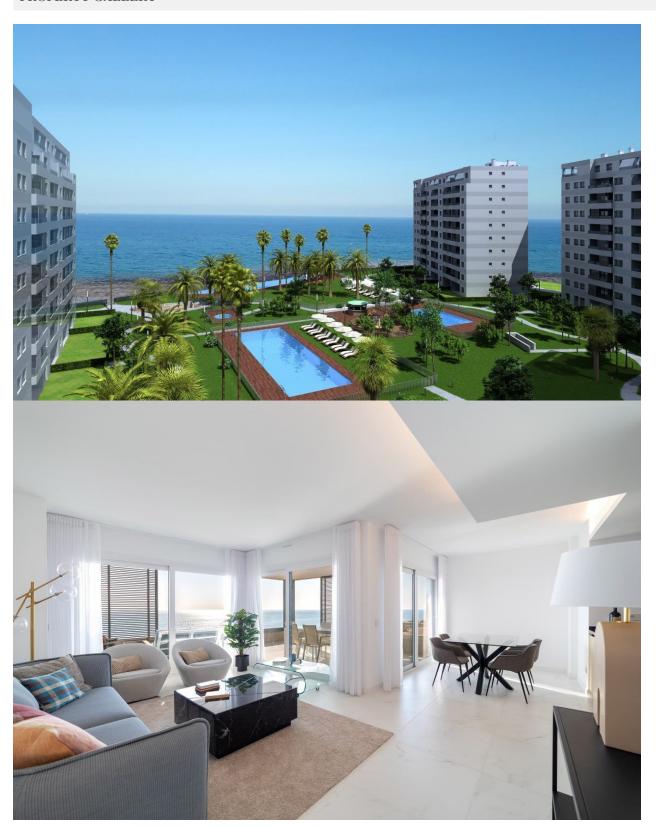

#### DESCRIPTION

BEAUTIFUL RESIDENTIAL COMPLEX OF APARTMENTS GROUND FLOOR IN PUNTA PRIMA, FIRST LINE OF SEA WITH EXCLUSIVE VIEWS. This 72m2 ground floor apartment consists of 2 bedrooms, 2 bathrooms, underground parking space, a storage room and a large 85m2 private terrace with magnificent views of the Mediterranean Sea and the beach of Punta Prima. It has been designed with comfort and convenience in mind, with excellent qualities, thus allowing you to fully enjoy the common areas of the residential area. The residential has large garden areas and complete facilities from which you can enjoy the sun and sea views; these common areas are equipped with 3 swimming pools, one of which is partially heated. Children can enjoy their own children's pool, as well as a children's play area. From the urbanization, there is a direct access to the promenade. Punta Prima, located just 5 km from Torrevieja, is characterized by good communication and health infrastructures, the proximity to Alicante airport, and the number of services open throughout the year. Just 10 km away we can find the golf courses of Villamartín, Campoamor, Las Ramblas, Las Colinas and Lo Romero, as well as the commercial centers of La Zenia and Habaneras. Murcia and Alicante Airports only 50 minutes away.

## **VIEWS**

- Panoramic views
- Sea views