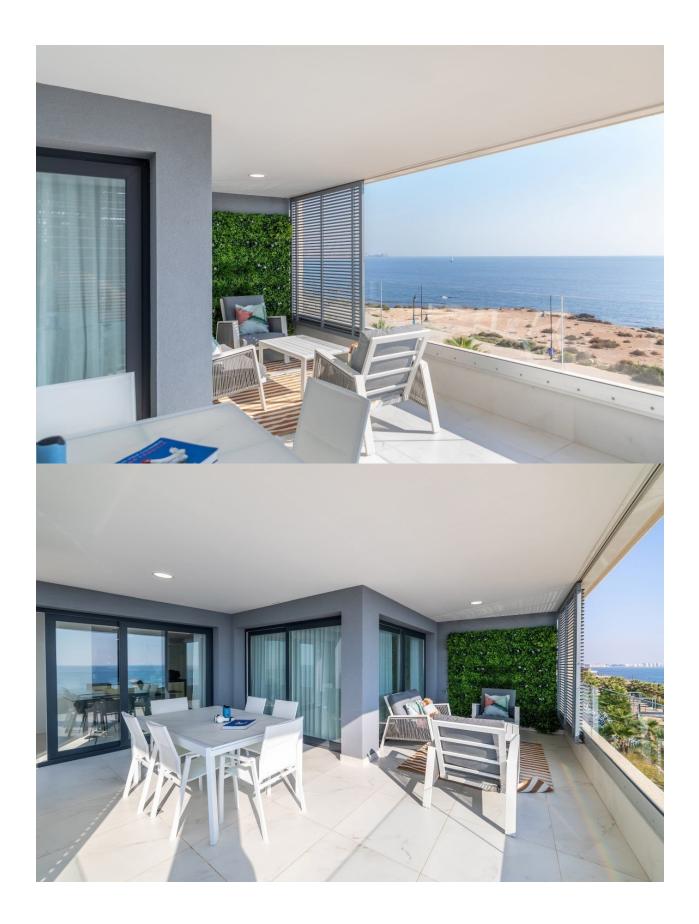

#### DESCRIPTION

BEAUTIFUL RESIDENTIAL COMPLEX OF APARTMENTS GROUND FLOOR IN PUNTA PRIMA, FIRST LINE OF SEA WITH EXCLUSIVE VIEWS. This 72m2 ground floor apartment consists of 2 bedrooms, 2 bathrooms, underground parking space, a storage room and a large 85m2 private terrace with magnificent views of the Mediterranean Sea and the beach of Punta Prima. It has been designed with comfort and convenience in mind, with excellent qualities, thus allowing you to fully enjoy the common areas of the residential area. The residential has large garden areas and complete facilities from which you can enjoy the sun and sea views; these common areas are equipped with 3 swimming pools, one of which is partially heated. Children can enjoy their own children's pool, as well as a children's play area. From the urbanization, there is a direct access to the promenade. Punta Prima, located just 5 km from Torrevieja, is characterized by good communication and health infrastructures, the proximity to Alicante airport, and the number of services open throughout the year. Just 10 km away we can find the golf courses of Villamartín, Campoamor, Las Ramblas, Las Colinas and Lo Romero, as well as the commercial centers of La Zenia and Habaneras. Murcia and Alicante Airports only 50 minutes away.

## **VIEWS**

- Panoramic views
- Sea views

# GARDEN AND TERRACES

- Open terrace
- Exterior lights
- Fenced
- Stone walls
- Electric gate
- Communal Garden