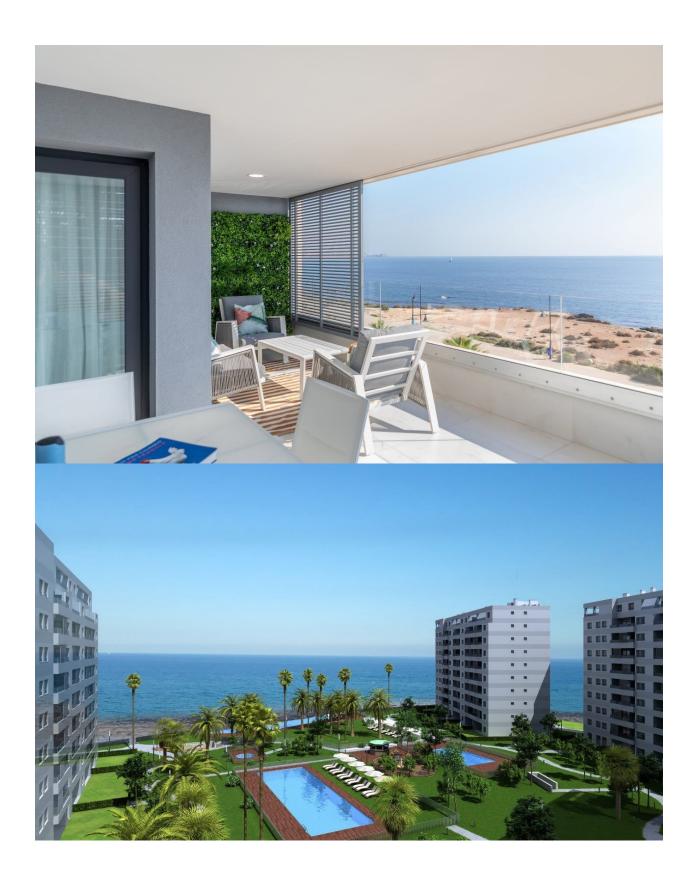

### **DESCRIPTION**

BEAUTIFUL RESIDENTIAL COMPLEX OF APARTMENTS IN PUNTA PRIMA, FIRST LINE OF SEA WITH EXCLUSIVE VIEWS -ONLY TWO UNITS REMAINING!. This 98m2 apartment consists of 3 bedrooms, 2 bathrooms, underground parking space, a storage room and a 28m2 private terrace with magnificent views of the Mediterranean Sea and the beach of Punta Prima. It has been designed with comfort and convenience in mind, with excellent qualities, thus allowing you to fully enjoy the common areas of the residential area. The residential has large garden areas and complete facilities from which you can enjoy the sun and sea views; these common areas are equipped with 3 swimming pools, one of which is partially heated. Children can enjoy their own children's pool, as well as a children's play area. From the urbanization, there is a direct access to the promenade. Punta Prima, located just 5 km from Torrevieja, is characterized by good communication and health infrastructures, the proximity to Alicante airport, and the number of services open throughout the year. Just 10 km away we can find the golf courses of Villamartín, Campoamor, Las Ramblas, Las Colinas and Lo Romero, as well as the commercial centers of La Zenia and Habaneras. ? Murcia and Alicante Airports only 50 minutes away.

# **VIEWS**

- Panoramic views
- Sea views