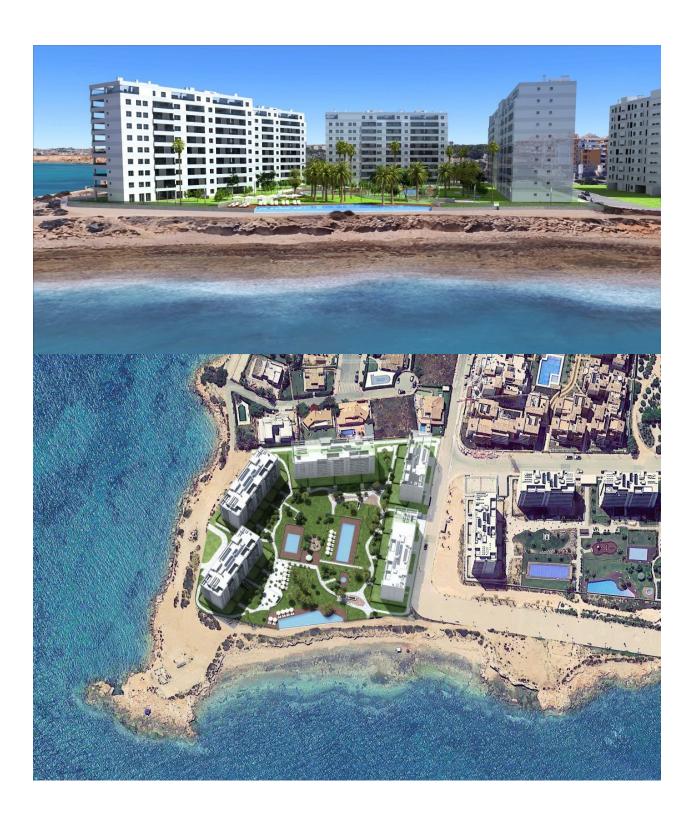

### **DESCRIPTION**

BEAUTIFUL RESIDENTIAL COMPLEX OF APARTMENTS IN PUNTA PRIMA, FIRST LINE OF SEA WITH EXCLUSIVE VIEWS -ONLY TWO UNITS REMAINING!. This 98m2 apartment consists of 3 bedrooms, 2 bathrooms, underground parking space, a storage room and a 28m2 private terrace with magnificent views of the Mediterranean Sea and the beach of Punta Prima. It has been designed with comfort and convenience in mind, with excellent qualities, thus allowing you to fully enjoy the common areas of the residential area. The residential has large garden areas and complete facilities from which you can enjoy the sun and sea views; these common areas are equipped with 3 swimming pools, one of which is partially heated. Children can enjoy their own children's pool, as well as a children's play area. From the urbanization, there is a direct access to the promenade. Punta Prima, located just 5 km from Torrevieja, is characterized by good communication and health infrastructures, the proximity to Alicante airport, and the number of services open throughout the year. Just 10 km away we can find the golf courses of Villamartín, Campoamor, Las Ramblas, Las Colinas and Lo Romero, as well as the commercial centers of La Zenia and Habaneras. ? Murcia and Alicante Airports only 50 minutes away.

# **DISTANCE TO:**

Beach: 50 m Airport: 50 Km

Town center: 500 m