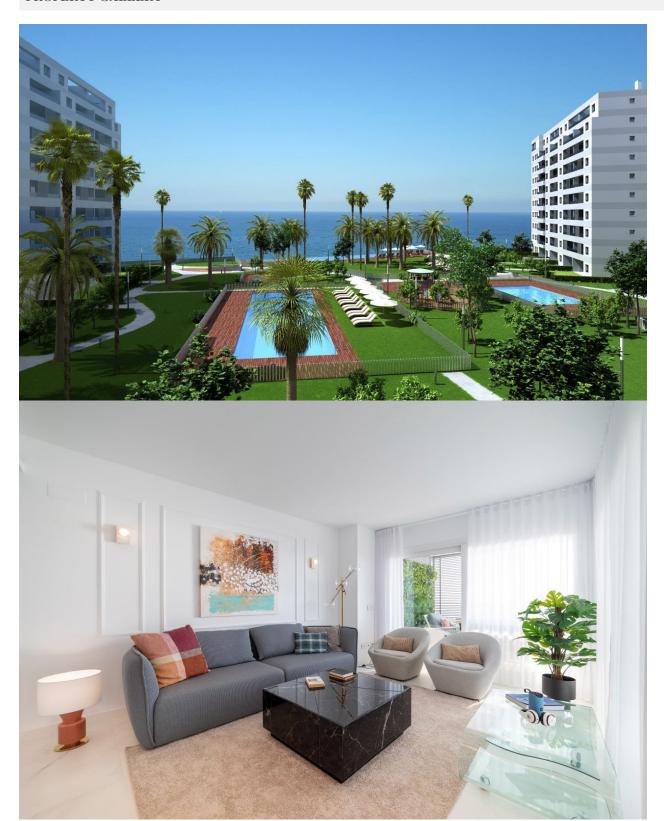

### **DESCRIPTION**

BEAUTIFUL RESIDENTIAL COMPLEX OF APARTMENTS IN PUNTA PRIMA, FIRST LINE OF SEA WITH EXCLUSIVE VIEWS -ONLY TWO UNITS REMAINING!. This 98m2 apartment consists of 3 bedrooms, 2 bathrooms, underground parking space, a storage room and a 28m2 private terrace with magnificent views of the Mediterranean Sea and the beach of Punta Prima. It has been designed with comfort and convenience in mind, with excellent qualities, thus allowing you to fully enjoy the common areas of the residential area. The residential has large garden areas and complete facilities from which you can enjoy the sun and sea views; these common areas are equipped with 3 swimming pools, one of which is partially heated. Children can enjoy their own children's pool, as well as a children's play area. From the urbanization, there is a direct access to the promenade. Punta Prima, located just 5 km from Torrevieja, is characterized by good communication and health infrastructures, the proximity to Alicante airport, and the number of services open throughout the year. Just 10 km away we can find the golf courses of Villamartín, Campoamor, Las Ramblas, Las Colinas and Lo Romero, as well as the commercial centers of La Zenia and Habaneras. ? Murcia and Alicante Airports only 50 minutes away.