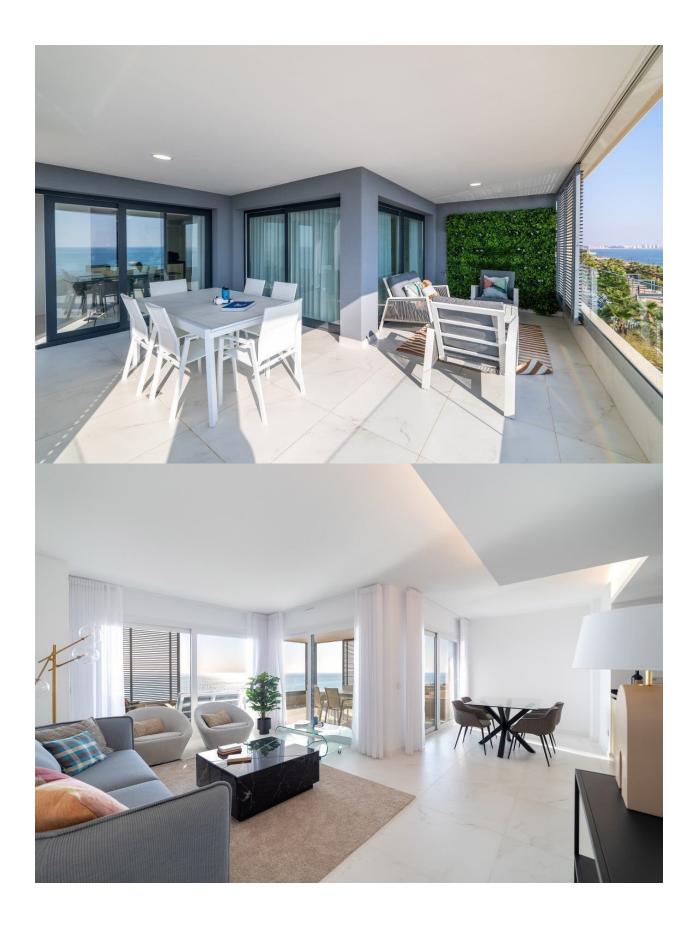

### **DESCRIPTION**

BEAUTIFUL RESIDENTIAL COMPLEX OF APARTMENTS IN PUNTA PRIMA, FIRST LINE OF SEA WITH EXCLUSIVE VIEWS -ONLY TWO UNITS REMAINING!. This 98m2 apartment consists of 3 bedrooms, 2 bathrooms, underground parking space, a storage room and a 28m2 private terrace with magnificent views of the Mediterranean Sea and the beach of Punta Prima. It has been designed with comfort and convenience in mind, with excellent qualities, thus allowing you to fully enjoy the common areas of the residential area. The residential has large garden areas and complete facilities from which you can enjoy the sun and sea views; these common areas are equipped with 3 swimming pools, one of which is partially heated. Children can enjoy their own children's pool, as well as a children's play area. From the urbanization, there is a direct access to the promenade. Punta Prima, located just 5 km from Torrevieja, is characterized by good communication and health infrastructures, the proximity to Alicante airport, and the number of services open throughout the year. Just 10 km away we can find the golf courses of Villamartín, Campoamor, Las Ramblas, Las Colinas and Lo Romero, as well as the commercial centers of La Zenia and Habaneras. ? Murcia and Alicante Airports only 50 minutes away.