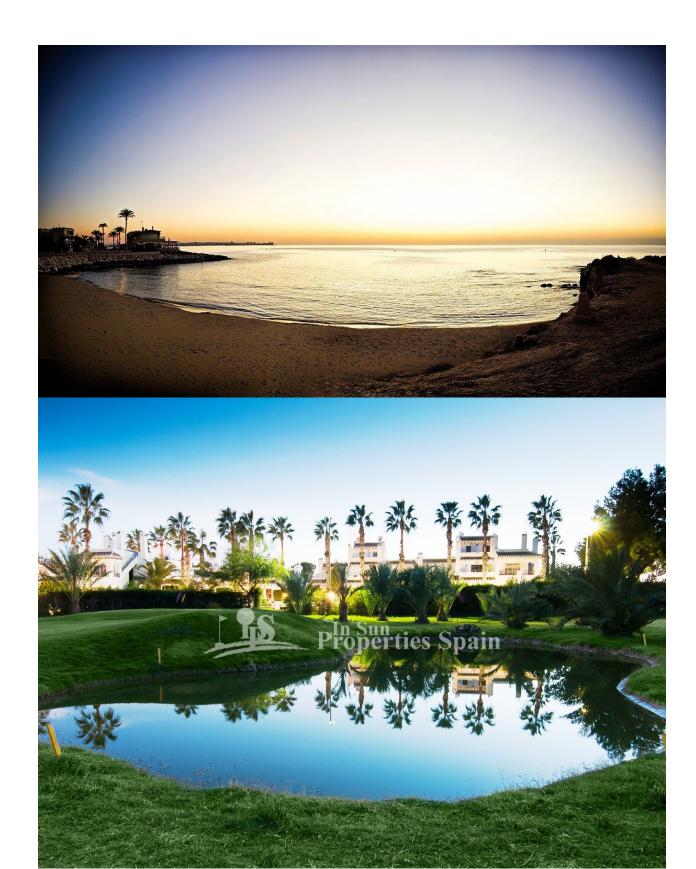

### **DESCRIPTION**

BEAUTIFUL RESIDENTIAL COMPLEX OF APARTMENTS IN PUNTA PRIMA, FIRST LINE OF SEA WITH EXCLUSIVE VIEWS -ONLY TWO UNITS REMAINING!. This 98m2 apartment consists of 3 bedrooms, 2 bathrooms, underground parking space, a storage room and a 28m2 private terrace with magnificent views of the Mediterranean Sea and the beach of Punta Prima. It has been designed with comfort and convenience in mind, with excellent qualities, thus allowing you to fully enjoy the common areas of the residential area. The residential has large garden areas and complete facilities from which you can enjoy the sun and sea views; these common areas are equipped with 3 swimming pools, one of which is partially heated. Children can enjoy their own children's pool, as well as a children's play area. From the urbanization, there is a direct access to the promenade. Punta Prima, located just 5 km from Torrevieja, is characterized by good communication and health infrastructures, the proximity to Alicante airport, and the number of services open throughout the year. Just 10 km away we can find the golf courses of Villamartín, Campoamor, Las Ramblas, Las Colinas and Lo Romero, as well as the commercial centers of La Zenia and Habaneras. ? Murcia and Alicante Airports only 50 minutes away.

# **VIEWS**

- Panoramic views
- Sea views

# **DISTANCE TO:**

Beach: 50 m Airport: 50 Km

Town center: 500 m