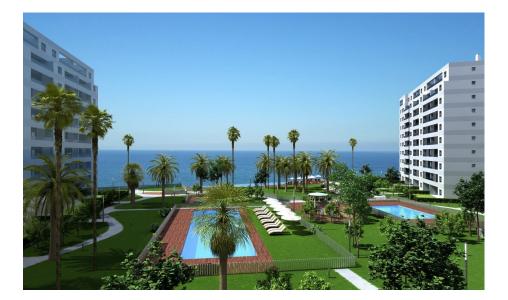

### **DESCRIPTION**

BEAUTIFUL RESIDENTIAL COMPLEX OF APARTMENTS IN PUNTA PRIMA, FIRST LINE OF SEA WITH EXCLUSIVE VIEWS -ONLY TWO UNITS REMAINING!. This 98m2 apartment consists of 3 bedrooms, 2 bathrooms, underground parking space, a storage room and a 28m2 private terrace with magnificent views of the Mediterranean Sea and the beach of Punta Prima. It has been designed with comfort and convenience in mind, with excellent qualities, thus allowing you to fully enjoy the common areas of the residential area. The residential has large garden areas and complete facilities from which you can enjoy the sun and sea views; these common areas are equipped with 3 swimming pools, one of which is partially heated. Children can enjoy their own children's pool, as well as a children's play area. From the urbanization, there is a direct access to the promenade. Punta Prima, located just 5 km from Torrevieja, is characterized by good communication and health infrastructures, the proximity to Alicante airport, and the number of services open throughout the year. Just 10 km away we can find the golf courses of Villamartín, Campoamor, Las Ramblas, Las Colinas and Lo Romero, as well as the commercial centers of La Zenia and Habaneras. ? Murcia and Alicante Airports only 50 minutes away.

# GARDEN AND TERRACES

- Open terrace
- Exterior lights
- Play Ground
- Fenced
- Stone walls
- Electric gate
- Communal Garden