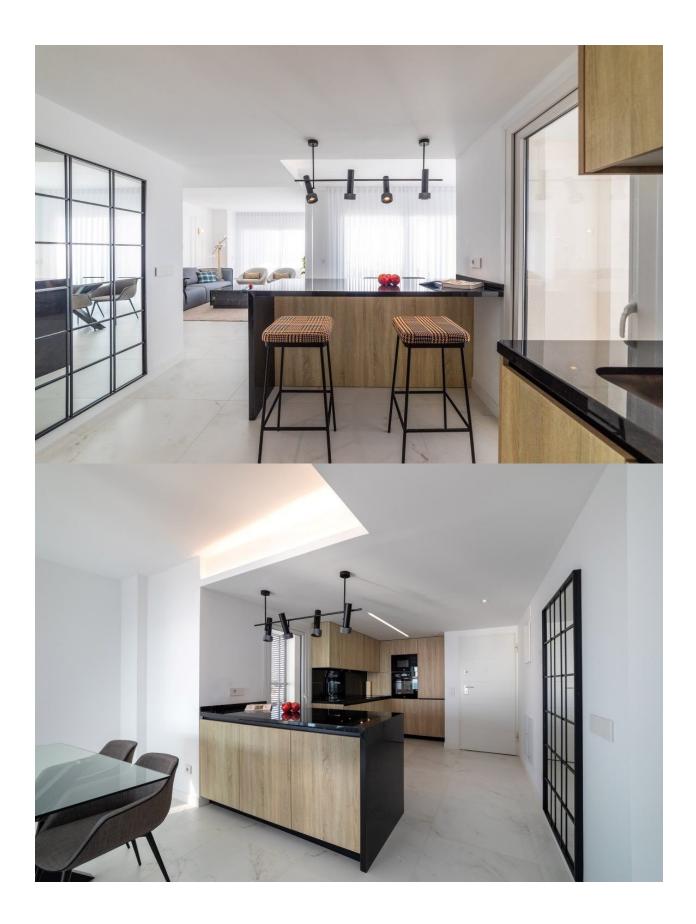

### **DESCRIPTION**

BEAUTIFUL RESIDENTIAL COMPLEX OF APARTMENTS IN PUNTA PRIMA, FIRST LINE OF SEA WITH EXCLUSIVE VIEWS -ONLY TWO UNITS REMAINING!. This 98m2 apartment consists of 3 bedrooms, 2 bathrooms, underground parking space, a storage room and a 28m2 private terrace with magnificent views of the Mediterranean Sea and the beach of Punta Prima. It has been designed with comfort and convenience in mind, with excellent qualities, thus allowing you to fully enjoy the common areas of the residential area. The residential has large garden areas and complete facilities from which you can enjoy the sun and sea views; these common areas are equipped with 3 swimming pools, one of which is partially heated. Children can enjoy their own children's pool, as well as a children's play area. From the urbanization, there is a direct access to the promenade. Punta Prima, located just 5 km from Torrevieja, is characterized by good communication and health infrastructures, the proximity to Alicante airport, and the number of services open throughout the year. Just 10 km away we can find the golf courses of Villamartín, Campoamor, Las Ramblas, Las Colinas and Lo Romero, as well as the commercial centers of La Zenia and Habaneras. ? Murcia and Alicante Airports only 50 minutes away.

# **KITCHEN**

- Open kitchen
- Equipped kitchen
- Granite countertop