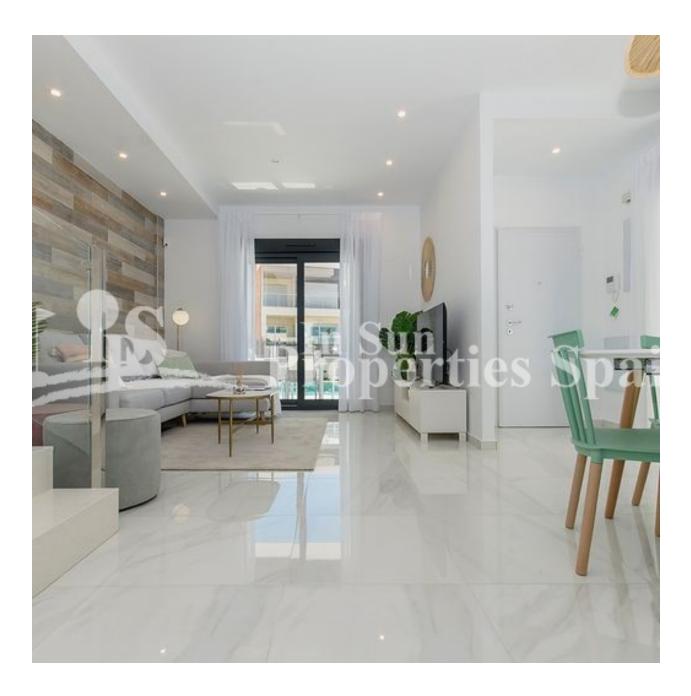

## DESCRIPTION

Luxury Detached Villa in Vistabella Golf Resort - SPECIAL OFFER FOR A LIMITED TIME ONLY! \*\*\*LIGHTING + SHOWER SCREENS + APPLIANCE PACKAGE INCLUDED FREE OF CHARGE \*\*\* This 118m2 new build luxury villa is built over 2 floors and consists of 3 bedrooms, 3 bathrooms, an open plan living room with the kitchen, a 20m2 terrace, a 174m2 private garden, a pool and a parking space. The property also has automated blinds, underfloor heating in the bathrooms, pre-installation of ducted air conditioning, solar panel for hot water, 3 photovoltaic panels for electricity and Energy Performance certification A-class. There is also an option of a solarium at an extra cost. You will find Vistabella Golf between San Miguel and Los Montesinos in the Orihuela Costa. The course is designed so that each player can enjoy it from start to finish. Its undulating streets, strategic bunkers or lakes are some of the features that make it one of the most attractive designs in the area, where every stroke is a challenge and a pleasure for the senses. The 18 Holes of Vistabella Golf, par 72 and more than 6,000 meters in length have been designed following the guidelines of the modern fields with 4 tees of great amplitude in each hole, wide fairways and raised bunkers. The Vistabella golf club house, restaurant, local bars and shops are within 5 minutes walk. The busy town s of San Miguel de Salinas and Los Montesinos are 5 minutes drive away and the lovely blue flag beaches of Guardamar only 15 minutes drive away (20km). There are shopping centers nearby in Torrevieja, the Habaneras shopping center and only 18 minute drive is