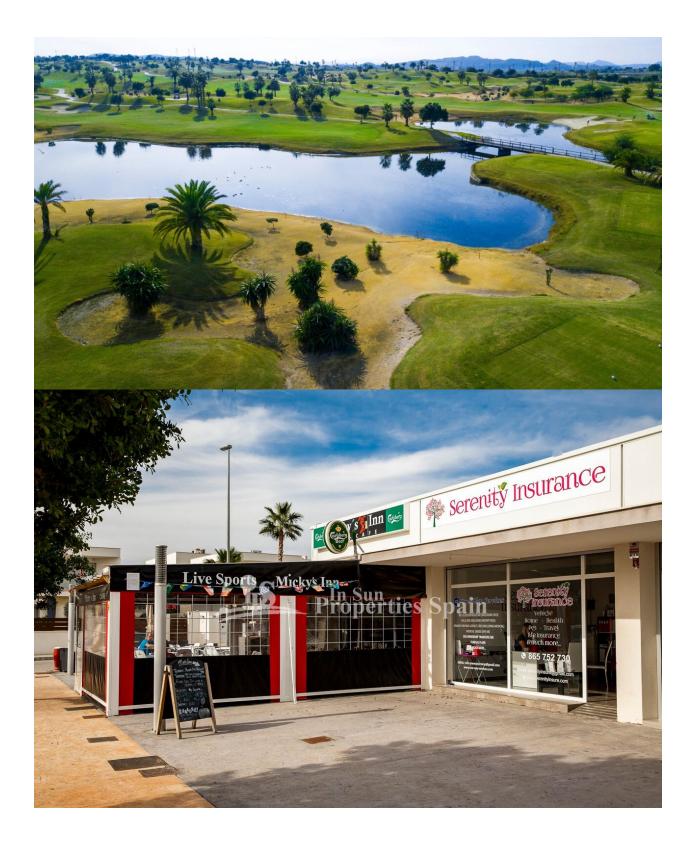

## DESCRIPTION

Luxury Detached Villa in Vistabella Golf Resort - SPECIAL OFFER FOR A LIMITED TIME ONLY! \*\*\*LIGHTING + SHOWER SCREENS + APPLIANCE PACKAGE INCLUDED FREE OF CHARGE \*\*\* This 118m2 new build luxury villa is built over 2 floors and consists of 3 bedrooms, 3 bathrooms, an open plan living room with the kitchen, a 20m2 terrace, a 174m2 private garden, a pool and a parking space. The property also has automated blinds, underfloor heating in the bathrooms, pre-installation of ducted air conditioning, solar panel for hot water, 3 photovoltaic panels for electricity and Energy Performance certification A-class. There is also an option of a solarium at an extra cost. You will find Vistabella Golf between San Miguel and Los Montesinos in the Orihuela Costa. The course is designed so that each player can enjoy it from start to finish. Its undulating streets, strategic bunkers or lakes are some of the features that make it one of the most attractive designs in the area, where every stroke is a challenge and a pleasure for the senses. The 18 Holes of Vistabella Golf, par 72 and more than 6,000 meters in length have been designed following the guidelines of the modern fields with 4 tees of great amplitude in each hole, wide fairways and raised bunkers. The Vistabella golf club house, restaurant, local bars and shops are within 5 minutes walk. The busy town s of San Miguel de Salinas and Los Montesinos are 5 minutes drive away and the lovely blue flag beaches of Guardamar only 15 minutes drive away (20km). There are shopping centers nearby in Torrevieja, the Habaneras shopping center and only 18 minute drive is