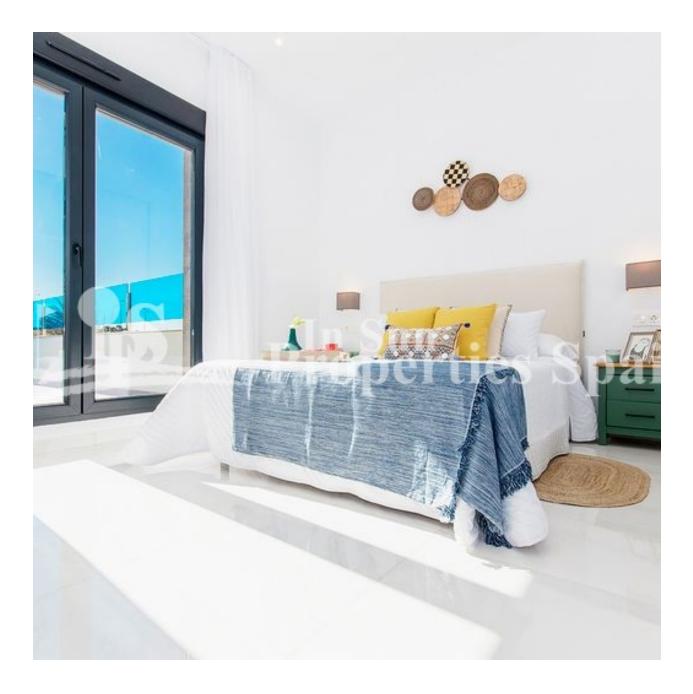

## DESCRIPTION

Luxury Detached Villa in Vistabella Golf Resort - SPECIAL OFFER FOR A LIMITED TIME ONLY! \*\*\*LIGHTING + SHOWER SCREENS + APPLIANCE PACKAGE INCLUDED FREE OF CHARGE \*\*\* This 118m2 new build luxury villa is built over 2 floors and consists of 3 bedrooms, 3 bathrooms, an open plan living room with the kitchen, a 20m2 terrace, a 174m2 private garden, a pool and a parking space. The property also has automated blinds, underfloor heating in the bathrooms, pre-installation of ducted air conditioning, solar panel for hot water, 3 photovoltaic panels for electricity and Energy Performance certification A-class. There is also an option of a solarium at an extra cost. You will find Vistabella Golf between San Miguel and Los Montesinos in the Orihuela Costa. The course is designed so that each player can enjoy it from start to finish. Its undulating streets, strategic bunkers or lakes are some of the features that make it one of the most attractive designs in the area, where every stroke is a challenge and a pleasure for the senses. The 18 Holes of Vistabella Golf, par 72 and more than 6,000 meters in length have been designed following the guidelines of the modern fields with 4 tees of great amplitude in each hole, wide fairways and raised bunkers. The Vistabella golf club house, restaurant, local bars and shops are within 5 minutes walk. The busy town s of San Miguel de Salinas and Los Montesinos are 5 minutes drive away and the lovely blue flag beaches of Guardamar only 15 minutes drive away (20km). There are shopping centers nearby in Torrevieja, the Habaneras shopping center and only 18 minute drive is

| STYLE                                                                                 | VIEWS                                                                              | AIRCONDITIONING                             | DISTANCE TO :                                                      |
|---------------------------------------------------------------------------------------|------------------------------------------------------------------------------------|---------------------------------------------|--------------------------------------------------------------------|
| <ul><li>Modern</li><li>Contemporary</li></ul>                                         | Panoramic views                                                                    | Central airconditioning                     | Beach : +10 Km                                                     |
|                                                                                       |                                                                                    |                                             | Airport: 50 Km                                                     |
|                                                                                       |                                                                                    |                                             | Town center : 3 Km                                                 |
| ORIENTATION                                                                           | FURNITURE                                                                          | PARKING                                     | FLOARING                                                           |
| South west                                                                            | Not furnished                                                                      | Parking no Cars: 1                          | <ul><li>Tile floors</li><li>Stone floors</li></ul>                 |
| KITCHEN                                                                               | GARDEN AND                                                                         | HEATING                                     | EXTRA                                                              |
| <ul><li> Open kitchen</li><li> Equipped kitchen</li><li> Granite countertop</li></ul> | TERRACES                                                                           |                                             | - Deinferend door                                                  |
|                                                                                       | <ul> <li>Covered terrace</li> <li>Open terrace</li> <li>Exterior lights</li> </ul> | <ul> <li>Floor heating bathrooms</li> </ul> | <ul> <li>Reinforced door</li> <li>Double glazed windows</li> </ul> |