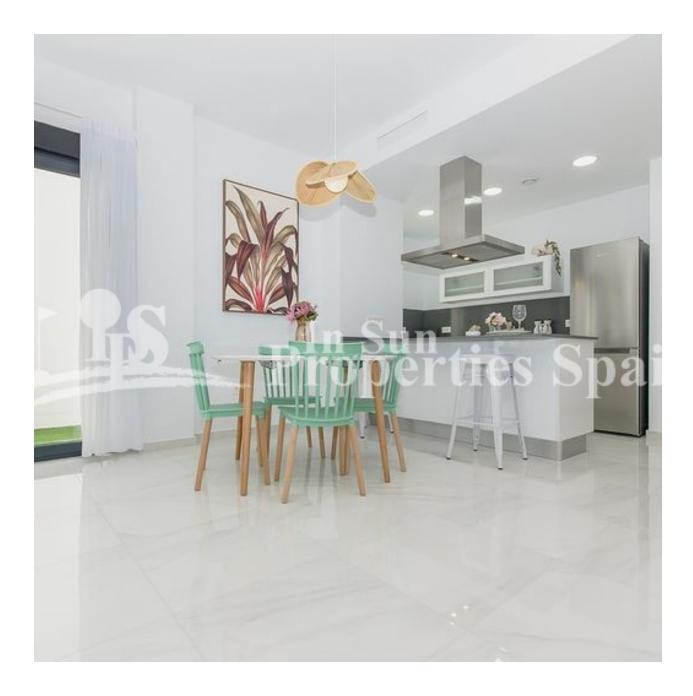

## DESCRIPTION

Luxury Detached Villa in Vistabella Golf Resort - SPECIAL OFFER FOR A LIMITED TIME ONLY! \*\*\*LIGHTING + SHOWER SCREENS + APPLIANCE PACKAGE INCLUDED FREE OF CHARGE \*\*\* This 118m2 new build luxury villa is built over 2 floors and consists of 3 bedrooms, 3 bathrooms, an open plan living room with the kitchen, a 20m2 terrace, a 174m2 private garden, a pool and a parking space. The property also has automated blinds, underfloor heating in the bathrooms, pre-installation of ducted air conditioning, solar panel for hot water, 3 photovoltaic panels for electricity and Energy Performance certification A-class. There is also an option of a solarium at an extra cost. You will find Vistabella Golf between San Miguel and Los Montesinos in the Orihuela Costa. The course is designed so that each player can enjoy it from start to finish. Its undulating streets, strategic bunkers or lakes are some of the features that make it one of the most attractive designs in the area, where every stroke is a challenge and a pleasure for the senses. The 18 Holes of Vistabella Golf, par 72 and more than 6,000 meters in length have been designed following the guidelines of the modern fields with 4 tees of great amplitude in each hole, wide fairways and raised bunkers. The Vistabella golf club house, restaurant, local bars and shops are within 5 minutes walk. The busy town s of San Miguel de Salinas and Los Montesinos are 5 minutes drive away and the lovely blue flag beaches of Guardamar only 15 minutes drive away (20km). There are shopping centers nearby in Torrevieja, the Habaneras shopping center and only 18 minute drive is

| STYLE                                                                                 | VIEWS                                                                              | AIRCONDITIONING                             | DISTANCE TO :                                                      |
|---------------------------------------------------------------------------------------|------------------------------------------------------------------------------------|---------------------------------------------|--------------------------------------------------------------------|
| <ul><li>Modern</li><li>Contemporary</li></ul>                                         | Panoramic views                                                                    | Central airconditioning                     | Beach : +10 Km                                                     |
|                                                                                       |                                                                                    |                                             | Airport: 50 Km                                                     |
|                                                                                       |                                                                                    |                                             | Town center : 3 Km                                                 |
| ORIENTATION                                                                           | FURNITURE                                                                          | PARKING                                     | FLOARING                                                           |
| South west                                                                            | Not furnished                                                                      | Parking no Cars: 1                          | <ul><li>Tile floors</li><li>Stone floors</li></ul>                 |
| KITCHEN                                                                               | GARDEN AND                                                                         | HEATING                                     | EXTRA                                                              |
| <ul><li> Open kitchen</li><li> Equipped kitchen</li><li> Granite countertop</li></ul> | TERRACES                                                                           |                                             | - Deinferend door                                                  |
|                                                                                       | <ul> <li>Covered terrace</li> <li>Open terrace</li> <li>Exterior lights</li> </ul> | <ul> <li>Floor heating bathrooms</li> </ul> | <ul> <li>Reinforced door</li> <li>Double glazed windows</li> </ul> |