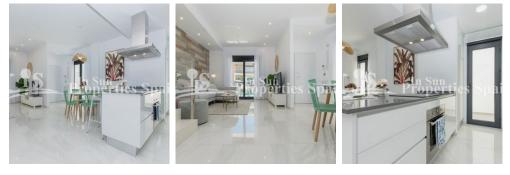

| STYLE                                                                                 | VIEWS                                                                              | AIRCONDITIONING                             | DISTANCE TO :                                                      |
|---------------------------------------------------------------------------------------|------------------------------------------------------------------------------------|---------------------------------------------|--------------------------------------------------------------------|
| <ul><li>Modern</li><li>Contemporary</li></ul>                                         | Panoramic views                                                                    | Central airconditioning                     | Beach : +10 Km                                                     |
|                                                                                       |                                                                                    |                                             | Airport: 50 Km                                                     |
|                                                                                       |                                                                                    |                                             | Town center : 3 Km                                                 |
| ORIENTATION                                                                           | FURNITURE                                                                          | PARKING                                     | FLOARING                                                           |
| South west                                                                            | Not furnished                                                                      | Parking no Cars: 1                          | <ul><li>Tile floors</li><li>Stone floors</li></ul>                 |
| KITCHEN                                                                               | GARDEN AND                                                                         | HEATING                                     | EXTRA                                                              |
| <ul><li> Open kitchen</li><li> Equipped kitchen</li><li> Granite countertop</li></ul> | TERRACES                                                                           |                                             | - Deinferend door                                                  |
|                                                                                       | <ul> <li>Covered terrace</li> <li>Open terrace</li> <li>Exterior lights</li> </ul> | <ul> <li>Floor heating bathrooms</li> </ul> | <ul> <li>Reinforced door</li> <li>Double glazed windows</li> </ul> |