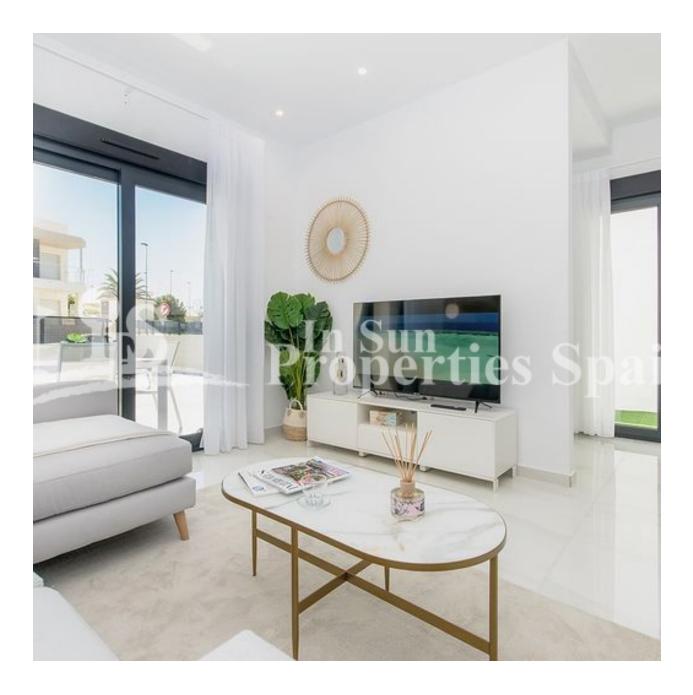

## DESCRIPTION

Luxury Detached Villa in Vistabella Golf Resort - SPECIAL OFFER FOR A LIMITED TIME ONLY! \*\*\*LIGHTING + SHOWER SCREENS + APPLIANCE PACKAGE INCLUDED FREE OF CHARGE \*\*\* This 118m2 new build luxury villa is built over 2 floors and consists of 3 bedrooms, 3 bathrooms, an open plan living room with the kitchen, a 20m2 terrace, a 174m2 private garden, a pool and a parking space. The property also has automated blinds, underfloor heating in the bathrooms, pre-installation of ducted air conditioning, solar panel for hot water, 3 photovoltaic panels for electricity and Energy Performance certification A-class. There is also an option of a solarium at an extra cost. You will find Vistabella Golf between San Miguel and Los Montesinos in the Orihuela Costa. The course is designed so that each player can enjoy it from start to finish. Its undulating streets, strategic bunkers or lakes are some of the features that make it one of the most attractive designs in the area, where every stroke is a challenge and a pleasure for the senses. The 18 Holes of Vistabella Golf, par 72 and more than 6,000 meters in length have been designed following the guidelines of the modern fields with 4 tees of great amplitude in each hole, wide fairways and raised bunkers. The Vistabella golf club house, restaurant, local bars and shops are within 5 minutes walk. The busy town s of San Miguel de Salinas and Los Montesinos are 5 minutes drive away and the lovely blue flag beaches of Guardamar only 15 minutes drive away (20km). There are shopping centers nearby in Torrevieja, the Habaneras shopping center and only 18 minute drive is