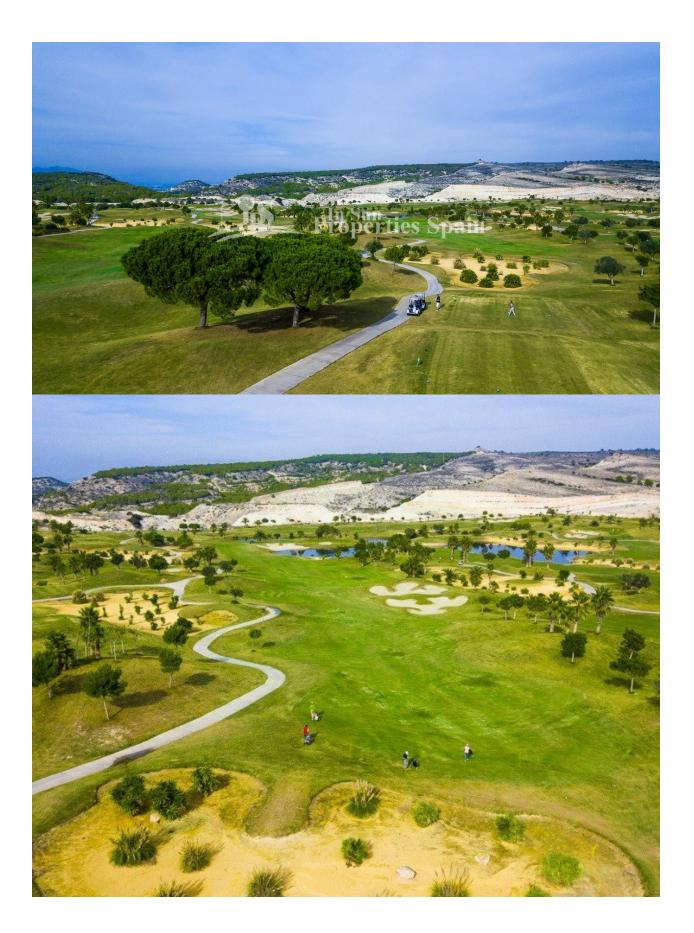

## DESCRIPTION

Luxury Detached Villa in Vistabella Golf Resort - SPECIAL OFFER FOR A LIMITED TIME ONLY! \*\*\*LIGHTING + SHOWER SCREENS + APPLIANCE PACKAGE INCLUDED FREE OF CHARGE \*\*\* This 118m2 new build luxury villa is built over 2 floors and consists of 3 bedrooms, 3 bathrooms, an open plan living room with the kitchen, a 20m2 terrace, a 174m2 private garden, a pool and a parking space. The property also has automated blinds, underfloor heating in the bathrooms, pre-installation of ducted air conditioning, solar panel for hot water, 3 photovoltaic panels for electricity and Energy Performance certification A-class. There is also an option of a solarium at an extra cost. You will find Vistabella Golf between San Miguel and Los Montesinos in the Orihuela Costa. The course is designed so that each player can enjoy it from start to finish. Its undulating streets, strategic bunkers or lakes are some of the features that make it one of the most attractive designs in the area, where every stroke is a challenge and a pleasure for the senses. The 18 Holes of Vistabella Golf, par 72 and more than 6,000 meters in length have been designed following the guidelines of the modern fields with 4 tees of great amplitude in each hole, wide fairways and raised bunkers. The Vistabella golf club house, restaurant, local bars and shops are within 5 minutes walk. The busy town s of San Miguel de Salinas and Los Montesinos are 5 minutes drive away and the lovely blue flag beaches of Guardamar only 15 minutes drive away (20km). There are shopping centers nearby in Torrevieja, the Habaneras shopping center and only 18 minute drive is