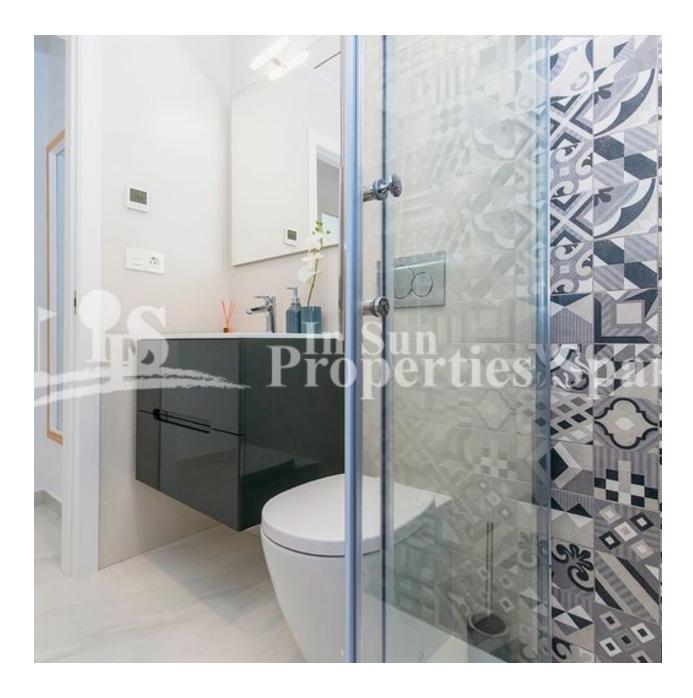

## DESCRIPTION

Luxury Detached Villa in Vistabella Golf Resort - SPECIAL OFFER FOR A LIMITED TIME ONLY! \*\*\*LIGHTING + SHOWER SCREENS + APPLIANCE PACKAGE INCLUDED FREE OF CHARGE \*\*\* This 118m2 new build luxury villa is built over 2 floors and consists of 3 bedrooms, 3 bathrooms, an open plan living room with the kitchen, a 20m2 terrace, a 174m2 private garden, a pool and a parking space. The property also has automated blinds, underfloor heating in the bathrooms, pre-installation of ducted air conditioning, solar panel for hot water, 3 photovoltaic panels for electricity and Energy Performance certification A-class. There is also an option of a solarium at an extra cost. You will find Vistabella Golf between San Miguel and Los Montesinos in the Orihuela Costa. The course is designed so that each player can enjoy it from start to finish. Its undulating streets, strategic bunkers or lakes are some of the features that make it one of the most attractive designs in the area, where every stroke is a challenge and a pleasure for the senses. The 18 Holes of Vistabella Golf, par 72 and more than 6,000 meters in length have been designed following the guidelines of the modern fields with 4 tees of great amplitude in each hole, wide fairways and raised bunkers. The Vistabella golf club house, restaurant, local bars and shops are within 5 minutes walk. The busy town s of San Miguel de Salinas and Los Montesinos are 5 minutes drive away and the lovely blue flag beaches of Guardamar only 15 minutes drive away (20km). There are shopping centers nearby in Torrevieja, the Habaneras shopping center and only 18 minute drive is

| STYLE                                                                                 | VIEWS                                                                              | AIRCONDITIONING                             | DISTANCE TO :                                                      |
|---------------------------------------------------------------------------------------|------------------------------------------------------------------------------------|---------------------------------------------|--------------------------------------------------------------------|
| <ul><li>Modern</li><li>Contemporary</li></ul>                                         | Panoramic views                                                                    | Central airconditioning                     | Beach : +10 Km                                                     |
|                                                                                       |                                                                                    |                                             | Airport: 50 Km                                                     |
|                                                                                       |                                                                                    |                                             | Town center : 3 Km                                                 |
| ORIENTATION                                                                           | FURNITURE                                                                          | PARKING                                     | FLOARING                                                           |
| South west                                                                            | Not furnished                                                                      | Parking no Cars: 1                          | <ul><li>Tile floors</li><li>Stone floors</li></ul>                 |
| KITCHEN                                                                               | GARDEN AND                                                                         | HEATING                                     | EXTRA                                                              |
| <ul><li> Open kitchen</li><li> Equipped kitchen</li><li> Granite countertop</li></ul> | TERRACES                                                                           |                                             | - Deinferend door                                                  |
|                                                                                       | <ul> <li>Covered terrace</li> <li>Open terrace</li> <li>Exterior lights</li> </ul> | <ul> <li>Floor heating bathrooms</li> </ul> | <ul> <li>Reinforced door</li> <li>Double glazed windows</li> </ul> |