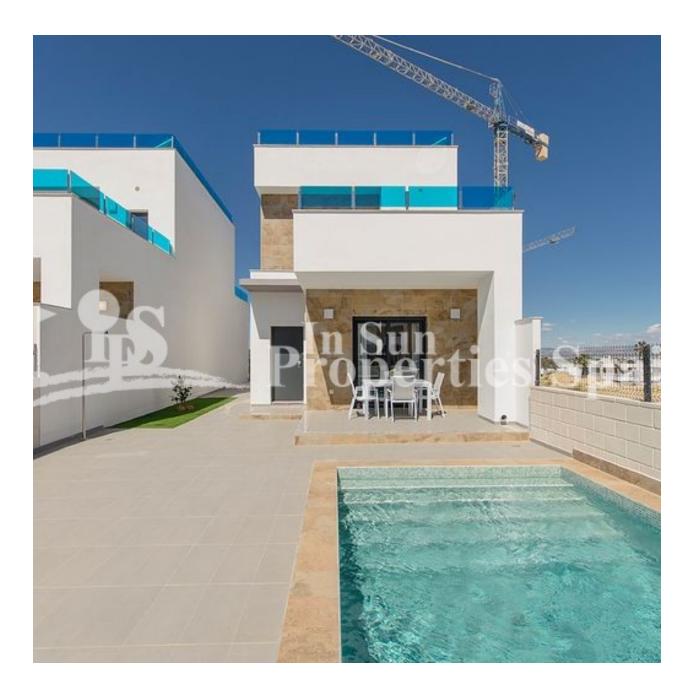

REF: # 9767

| 375.000 € |
|-----------|
| Villa     |
| ()        |
| 3         |
| 3         |
| 118 (m2)  |
| 175 (m2)  |
| 20 (m2)   |
| -         |
| -         |
| -         |
|           |

## DESCRIPTION

Luxury Detached Villa in Vistabella Golf Resort - SPECIAL OFFER FOR A LIMITED TIME ONLY! \*\*\*LIGHTING + SHOWER SCREENS + APPLIANCE PACKAGE INCLUDED FREE OF CHARGE \*\*\* This 118m2 new build luxury villa is built over 2 floors and consists of 3 bedrooms, 3 bathrooms, an open plan living room with the kitchen, a 20m2 terrace, a 174m2 private garden, a pool and a parking space. The property also has automated blinds, underfloor heating in the bathrooms, pre-installation of ducted air conditioning, solar panel for hot water, 3 photovoltaic panels for electricity and Energy Performance certification A-class. There is also an option of a solarium at an extra cost. You will find Vistabella Golf between San Miguel and Los Montesinos in the Orihuela Costa. The course is designed so that each player can enjoy it from start to finish. Its undulating streets, strategic bunkers or lakes are some of the features that make it one of the most attractive designs in the area, where every stroke is a challenge and a pleasure for the senses. The 18 Holes of Vistabella Golf, par 72 and more than 6,000 meters in length have been designed following the guidelines of the modern fields with 4 tees of great amplitude in each hole, wide fairways and raised bunkers. The Vistabella golf club house, restaurant, local bars and shops are within 5 minutes walk. The busy town s of San Miguel de Salinas and Los Montesinos are 5 minutes drive away and the lovely blue flag beaches of Guardamar only 15 minutes drive away (20km). There are shopping centers nearby in Torrevieja, the Habaneras shopping center and only 18 minute drive is