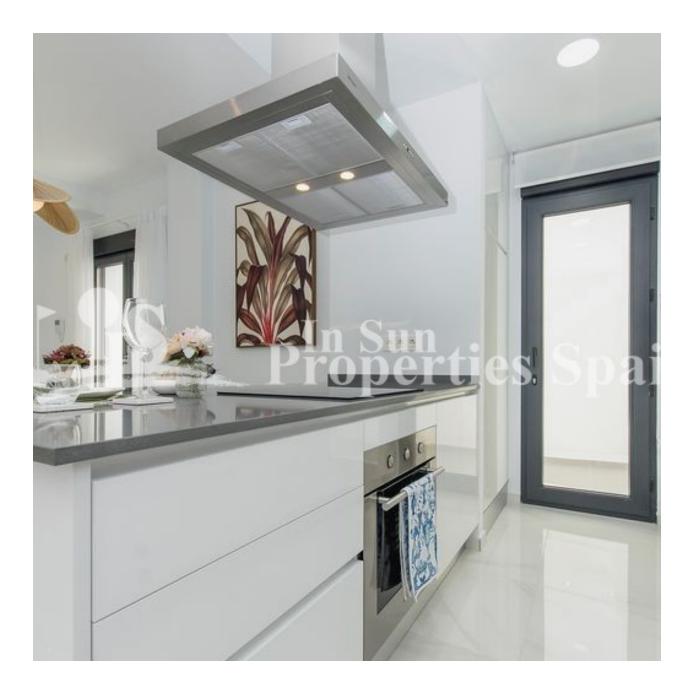

## DESCRIPTION

Luxury Detached Villa in Vistabella Golf Resort - SPECIAL OFFER FOR A LIMITED TIME ONLY! \*\*\*LIGHTING + SHOWER SCREENS + APPLIANCE PACKAGE INCLUDED FREE OF CHARGE \*\*\* This 118m2 new build luxury villa is built over 2 floors and consists of 3 bedrooms, 3 bathrooms, an open plan living room with the kitchen, a 20m2 terrace, a 174m2 private garden, a pool and a parking space. The property also has automated blinds, underfloor heating in the bathrooms, pre-installation of ducted air conditioning, solar panel for hot water, 3 photovoltaic panels for electricity and Energy Performance certification A-class. There is also an option of a solarium at an extra cost. You will find Vistabella Golf between San Miguel and Los Montesinos in the Orihuela Costa. The course is designed so that each player can enjoy it from start to finish. Its undulating streets, strategic bunkers or lakes are some of the features that make it one of the most attractive designs in the area, where every stroke is a challenge and a pleasure for the senses. The 18 Holes of Vistabella Golf, par 72 and more than 6,000 meters in length have been designed following the guidelines of the modern fields with 4 tees of great amplitude in each hole, wide fairways and raised bunkers. The Vistabella golf club house, restaurant, local bars and shops are within 5 minutes walk. The busy town s of San Miguel de Salinas and Los Montesinos are 5 minutes drive away and the lovely blue flag beaches of Guardamar only 15 minutes drive away (20km). There are shopping centers nearby in Torrevieja, the Habaneras shopping center and only 18 minute drive is