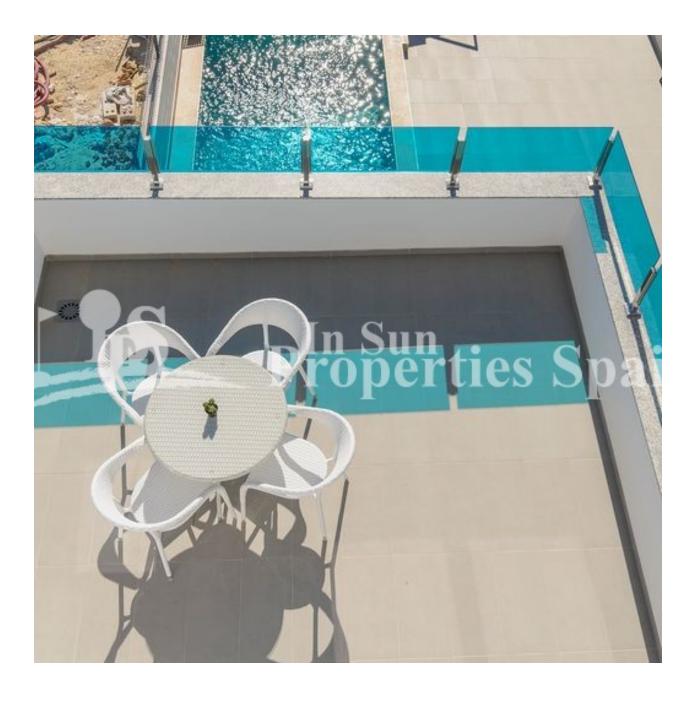

## DESCRIPTION

Luxury Detached Villa in Vistabella Golf Resort - SPECIAL OFFER FOR A LIMITED TIME ONLY! \*\*\*LIGHTING + SHOWER SCREENS + APPLIANCE PACKAGE INCLUDED FREE OF CHARGE \*\*\* This 118m2 new build luxury villa is built over 2 floors and consists of 3 bedrooms, 3 bathrooms, an open plan living room with the kitchen, a 20m2 terrace, a 174m2 private garden, a pool and a parking space. The property also has automated blinds, underfloor heating in the bathrooms, pre-installation of ducted air conditioning, solar panel for hot water, 3 photovoltaic panels for electricity and Energy Performance certification A-class. There is also an option of a solarium at an extra cost. You will find Vistabella Golf between San Miguel and Los Montesinos in the Orihuela Costa. The course is designed so that each player can enjoy it from start to finish. Its undulating streets, strategic bunkers or lakes are some of the features that make it one of the most attractive designs in the area, where every stroke is a challenge and a pleasure for the senses. The 18 Holes of Vistabella Golf, par 72 and more than 6,000 meters in length have been designed following the guidelines of the modern fields with 4 tees of great amplitude in each hole, wide fairways and raised bunkers. The Vistabella golf club house, restaurant, local bars and shops are within 5 minutes walk. The busy town s of San Miguel de Salinas and Los Montesinos are 5 minutes drive away and the lovely blue flag beaches of Guardamar only 15 minutes drive away (20km). There are shopping centers nearby in Torrevieja, the Habaneras shopping center and only 18 minute drive is