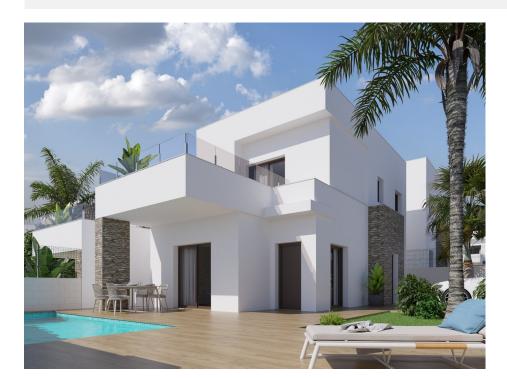

## DESCRIPTION

Luxury Detached Villa in Vistabella Golf Resort - SPECIAL OFFER FOR A LIMITED TIME ONLY! \*\*\*LIGHTING + SHOWER SCREENS + APPLIANCE PACKAGE INCLUDED FREE OF CHARGE \*\*\* This 118m2 new build luxury villa is built over 2 floors and consists of 3 bedrooms, 3 bathrooms, an open plan living room with the kitchen, a 20m2 terrace, a 174m2 private garden, a pool and a parking space. The property also has automated blinds, underfloor heating in the bathrooms, pre-installation of ducted air conditioning, solar panel for hot water, 3 photovoltaic panels for electricity and Energy Performance certification A-class. There is also an option of a solarium at an extra cost. You will find Vistabella Golf between San Miguel and Los Montesinos in the Orihuela Costa. The course is designed so that each player can enjoy it from start to finish. Its undulating streets, strategic bunkers or lakes are some of the features that make it one of the most attractive designs in the area, where every stroke is a challenge and a pleasure for the senses. The 18 Holes of Vistabella Golf, par 72 and more than 6,000 meters in length have been designed following the guidelines of the modern fields with 4 tees of great amplitude in each hole, wide fairways and raised bunkers. The Vistabella golf club house, restaurant, local bars and shops are within 5 minutes walk. The busy town s of San Miguel de Salinas and Los Montesinos are 5 minutes drive away and the lovely blue flag beaches of Guardamar only 15 minutes drive away (20km). There are shopping centers nearby in Torrevieja, the Habaneras shopping center and only 18 minute drive is

FencedStone wallsPrivate garden