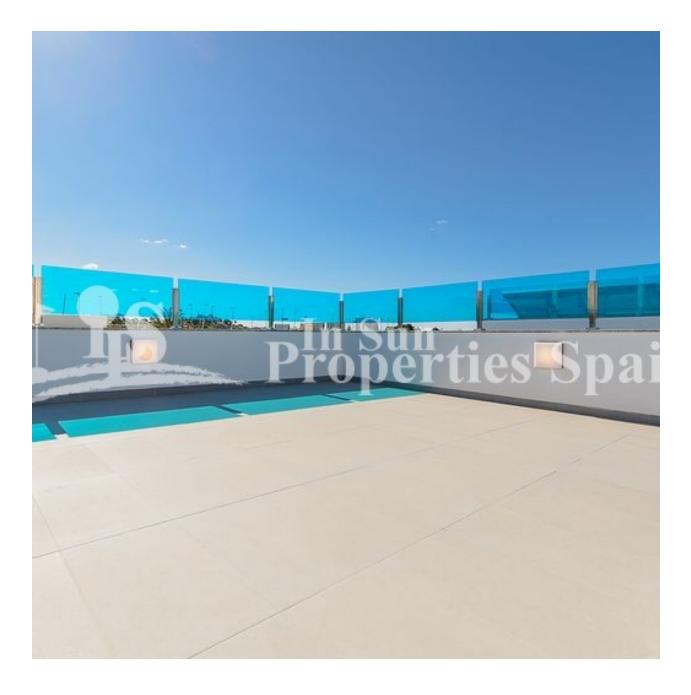

## DESCRIPTION

Luxury Detached Villa in Vistabella Golf Resort - SPECIAL OFFER FOR A LIMITED TIME ONLY! \*\*\*LIGHTING + SHOWER SCREENS + APPLIANCE PACKAGE INCLUDED FREE OF CHARGE \*\*\* This 118m2 new build luxury villa is built over 2 floors and consists of 3 bedrooms, 3 bathrooms, an open plan living room with the kitchen, a 20m2 terrace, a 174m2 private garden, a pool and a parking space. The property also has automated blinds, underfloor heating in the bathrooms, pre-installation of ducted air conditioning, solar panel for hot water, 3 photovoltaic panels for electricity and Energy Performance certification A-class. There is also an option of a solarium at an extra cost. You will find Vistabella Golf between San Miguel and Los Montesinos in the Orihuela Costa. The course is designed so that each player can enjoy it from start to finish. Its undulating streets, strategic bunkers or lakes are some of the features that make it one of the most attractive designs in the area, where every stroke is a challenge and a pleasure for the senses. The 18 Holes of Vistabella Golf, par 72 and more than 6,000 meters in length have been designed following the guidelines of the modern fields with 4 tees of great amplitude in each hole, wide fairways and raised bunkers. The Vistabella golf club house, restaurant, local bars and shops are within 5 minutes walk. The busy town s of San Miguel de Salinas and Los Montesinos are 5 minutes drive away and the lovely blue flag beaches of Guardamar only 15 minutes drive away (20km). There are shopping centers nearby in Torrevieja, the Habaneras shopping center and only 18 minute drive is

SOLARIUM OPCIONAL OPTIONAL SOLARIUM SOLARIUM 46,30 m<sup>2</sup>

> 3 DORMITORIOS + 3 BAÑOS 3 BEDROOMS + 3 BATHROOMS

| The second se | °∳∗ |                                                    |                                     |
|-----------------------------------------------------------------------------------------------------------------|-----|----------------------------------------------------|-------------------------------------|
|                                                                                                                 | 's' |                                                    |                                     |
|                                                                                                                 |     |                                                    |                                     |
|                                                                                                                 |     |                                                    |                                     |
|                                                                                                                 |     | FASE                                               | 1                                   |
|                                                                                                                 |     | Parcela/Plot 1<br>Parcela/Plot 2<br>Parcela/Plot 3 | 230,29 m2<br>183,77 m2<br>183,74 m2 |
|                                                                                                                 |     | Parcela/Plot 4<br>Parcela/Plot 5<br>Parcela/Plot 6 | 228,18 m2<br>206,61 m2<br>174,09 m2 |
|                                                                                                                 |     | Parcela/Plot 7<br>Parcela/Plot 8                   | 174,09 m2<br>228,34 m2              |
|                                                                                                                 |     | *                                                  |                                     |
|                                                                                                                 | -   |                                                    |                                     |