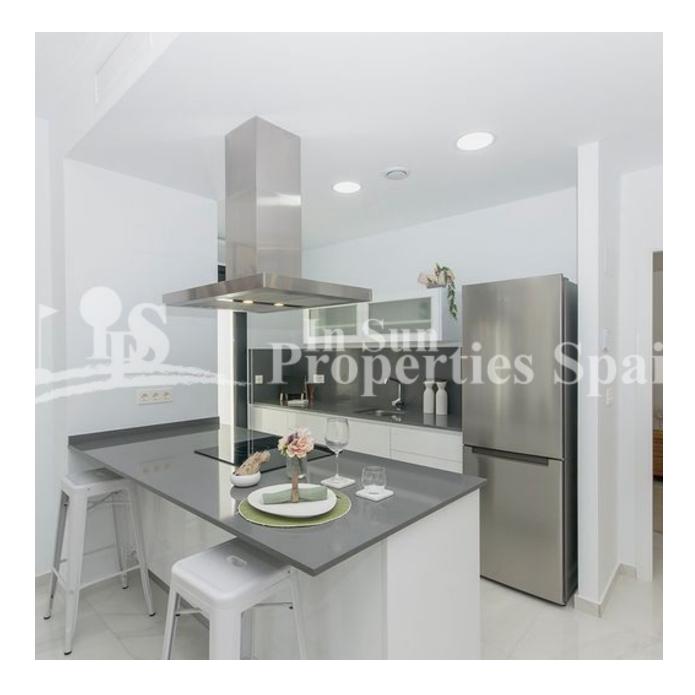

## DESCRIPTION

Luxury Detached Villa in Vistabella Golf Resort - SPECIAL OFFER FOR A LIMITED TIME ONLY! \*\*\*LIGHTING + SHOWER SCREENS + APPLIANCE PACKAGE INCLUDED FREE OF CHARGE \*\*\* This 118m2 new build luxury villa is built over 2 floors and consists of 3 bedrooms, 3 bathrooms, an open plan living room with the kitchen, a 20m2 terrace, a 174m2 private garden, a pool and a parking space. The property also has automated blinds, underfloor heating in the bathrooms, pre-installation of ducted air conditioning, solar panel for hot water, 3 photovoltaic panels for electricity and Energy Performance certification A-class. There is also an option of a solarium at an extra cost. You will find Vistabella Golf between San Miguel and Los Montesinos in the Orihuela Costa. The course is designed so that each player can enjoy it from start to finish. Its undulating streets, strategic bunkers or lakes are some of the features that make it one of the most attractive designs in the area, where every stroke is a challenge and a pleasure for the senses. The 18 Holes of Vistabella Golf, par 72 and more than 6,000 meters in length have been designed following the guidelines of the modern fields with 4 tees of great amplitude in each hole, wide fairways and raised bunkers. The Vistabella golf club house, restaurant, local bars and shops are within 5 minutes walk. The busy town s of San Miguel de Salinas and Los Montesinos are 5 minutes drive away and the lovely blue flag beaches of Guardamar only 15 minutes drive away (20km). There are shopping centers nearby in Torrevieja, the Habaneras shopping center and only 18 minute drive is

| STYLE                                                                                 | VIEWS                                                                              | AIRCONDITIONING                             | DISTANCE TO :                                                      |
|---------------------------------------------------------------------------------------|------------------------------------------------------------------------------------|---------------------------------------------|--------------------------------------------------------------------|
| <ul><li>Modern</li><li>Contemporary</li></ul>                                         | Panoramic views                                                                    | Central airconditioning                     | Beach : +10 Km                                                     |
|                                                                                       |                                                                                    |                                             | Airport: 50 Km                                                     |
|                                                                                       |                                                                                    |                                             | Town center : 3 Km                                                 |
| ORIENTATION                                                                           | FURNITURE                                                                          | PARKING                                     | FLOARING                                                           |
| South west                                                                            | Not furnished                                                                      | Parking no Cars: 1                          | <ul><li>Tile floors</li><li>Stone floors</li></ul>                 |
| KITCHEN                                                                               | GARDEN AND                                                                         | HEATING                                     | EXTRA                                                              |
| <ul><li> Open kitchen</li><li> Equipped kitchen</li><li> Granite countertop</li></ul> | TERRACES                                                                           |                                             | - Deinferend door                                                  |
|                                                                                       | <ul> <li>Covered terrace</li> <li>Open terrace</li> <li>Exterior lights</li> </ul> | <ul> <li>Floor heating bathrooms</li> </ul> | <ul> <li>Reinforced door</li> <li>Double glazed windows</li> </ul> |