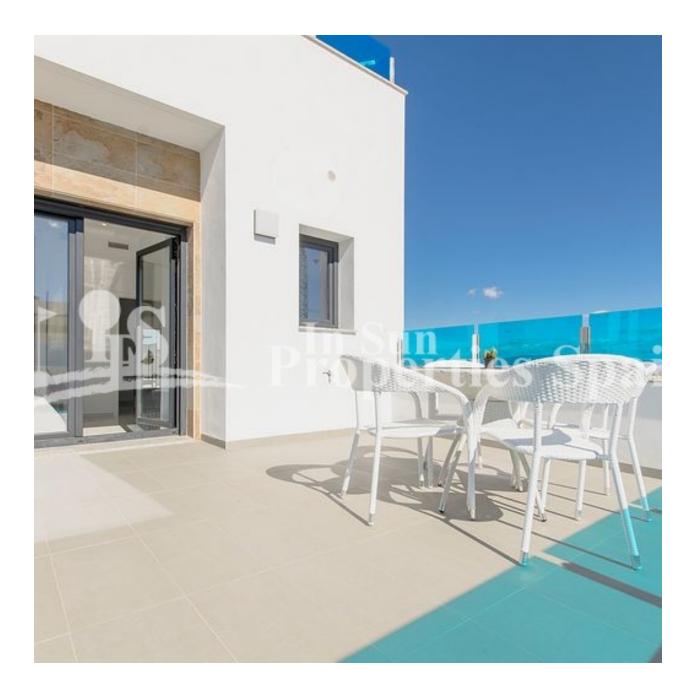

## DESCRIPTION

Luxury Detached Villa in Vistabella Golf Resort - SPECIAL OFFER FOR A LIMITED TIME ONLY! \*\*\*LIGHTING + SHOWER SCREENS + APPLIANCE PACKAGE INCLUDED FREE OF CHARGE \*\*\* This 118m2 new build luxury villa is built over 2 floors and consists of 3 bedrooms, 3 bathrooms, an open plan living room with the kitchen, a 20m2 terrace, a 174m2 private garden, a pool and a parking space. The property also has automated blinds, underfloor heating in the bathrooms, pre-installation of ducted air conditioning, solar panel for hot water, 3 photovoltaic panels for electricity and Energy Performance certification A-class. There is also an option of a solarium at an extra cost. You will find Vistabella Golf between San Miguel and Los Montesinos in the Orihuela Costa. The course is designed so that each player can enjoy it from start to finish. Its undulating streets, strategic bunkers or lakes are some of the features that make it one of the most attractive designs in the area, where every stroke is a challenge and a pleasure for the senses. The 18 Holes of Vistabella Golf, par 72 and more than 6,000 meters in length have been designed following the guidelines of the modern fields with 4 tees of great amplitude in each hole, wide fairways and raised bunkers. The Vistabella golf club house, restaurant, local bars and shops are within 5 minutes walk. The busy town s of San Miguel de Salinas and Los Montesinos are 5 minutes drive away and the lovely blue flag beaches of Guardamar only 15 minutes drive away (20km). There are shopping centers nearby in Torrevieja, the Habaneras shopping center and only 18 minute drive is