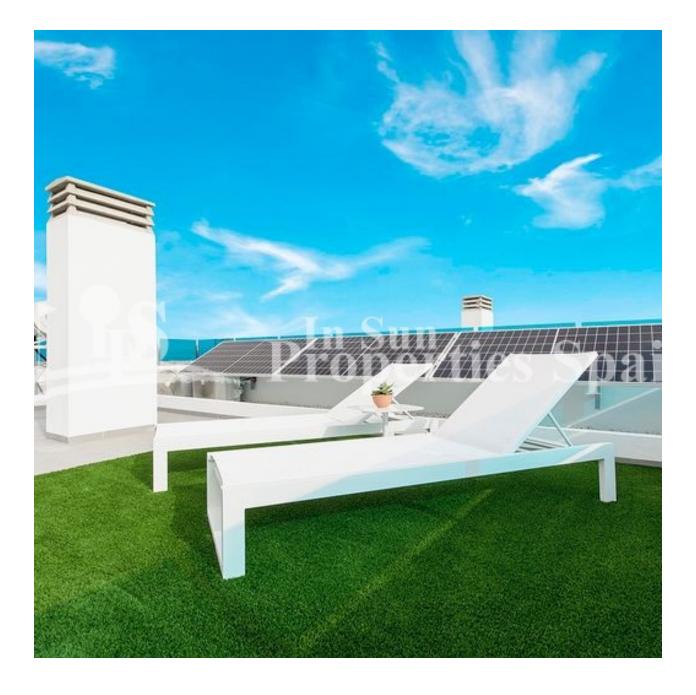

## DESCRIPTION

Luxury Detached Villa in Vistabella Golf Resort - SPECIAL OFFER FOR A LIMITED TIME ONLY! \*\*\*LIGHTING + SHOWER SCREENS + APPLIANCE PACKAGE INCLUDED FREE OF CHARGE \*\*\* This 118m2 new build luxury villa is built over 2 floors and consists of 3 bedrooms, 3 bathrooms, an open plan living room with the kitchen, a 20m2 terrace, a 174m2 private garden, a pool and a parking space. The property also has automated blinds, underfloor heating in the bathrooms, pre-installation of ducted air conditioning, solar panel for hot water, 3 photovoltaic panels for electricity and Energy Performance certification A-class. There is also an option of a solarium at an extra cost. You will find Vistabella Golf between San Miguel and Los Montesinos in the Orihuela Costa. The course is designed so that each player can enjoy it from start to finish. Its undulating streets, strategic bunkers or lakes are some of the features that make it one of the most attractive designs in the area, where every stroke is a challenge and a pleasure for the senses. The 18 Holes of Vistabella Golf, par 72 and more than 6,000 meters in length have been designed following the guidelines of the modern fields with 4 tees of great amplitude in each hole, wide fairways and raised bunkers. The Vistabella golf club house, restaurant, local bars and shops are within 5 minutes walk. The busy town s of San Miguel de Salinas and Los Montesinos are 5 minutes drive away and the lovely blue flag beaches of Guardamar only 15 minutes drive away (20km). There are shopping centers nearby in Torrevieja, the Habaneras shopping center and only 18 minute drive is