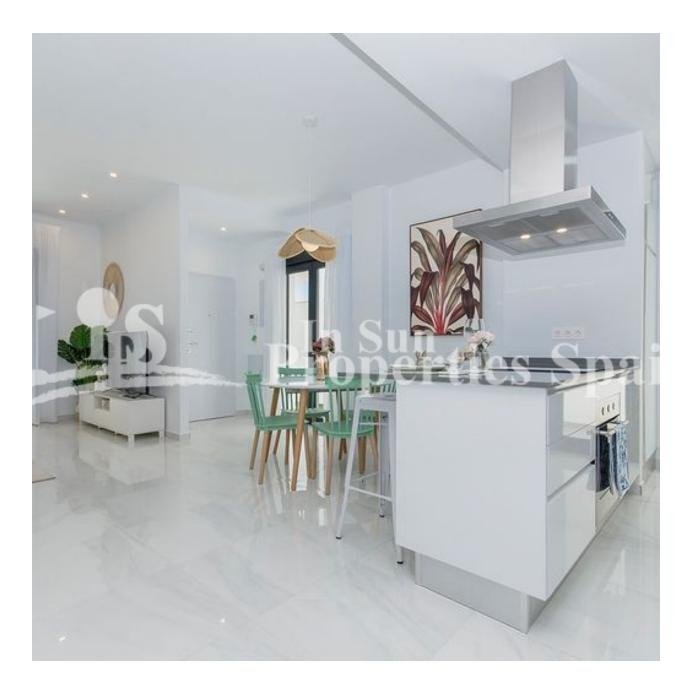

## DESCRIPTION

Luxury Detached Villa in Vistabella Golf Resort - SPECIAL OFFER FOR A LIMITED TIME ONLY! \*\*\*LIGHTING + SHOWER SCREENS + APPLIANCE PACKAGE INCLUDED FREE OF CHARGE \*\*\* This 118m2 new build luxury villa is built over 2 floors and consists of 3 bedrooms, 3 bathrooms, an open plan living room with the kitchen, a 20m2 terrace, a 174m2 private garden, a pool and a parking space. The property also has automated blinds, underfloor heating in the bathrooms, pre-installation of ducted air conditioning, solar panel for hot water, 3 photovoltaic panels for electricity and Energy Performance certification A-class. There is also an option of a solarium at an extra cost. You will find Vistabella Golf between San Miguel and Los Montesinos in the Orihuela Costa. The course is designed so that each player can enjoy it from start to finish. Its undulating streets, strategic bunkers or lakes are some of the features that make it one of the most attractive designs in the area, where every stroke is a challenge and a pleasure for the senses. The 18 Holes of Vistabella Golf, par 72 and more than 6,000 meters in length have been designed following the guidelines of the modern fields with 4 tees of great amplitude in each hole, wide fairways and raised bunkers. The Vistabella golf club house, restaurant, local bars and shops are within 5 minutes walk. The busy town s of San Miguel de Salinas and Los Montesinos are 5 minutes drive away and the lovely blue flag beaches of Guardamar only 15 minutes drive away (20km). There are shopping centers nearby in Torrevieja, the Habaneras shopping center and only 18 minute drive is

| STYLE                                                                                 | VIEWS                                                                              | AIRCONDITIONING                             | DISTANCE TO :                                                      |
|---------------------------------------------------------------------------------------|------------------------------------------------------------------------------------|---------------------------------------------|--------------------------------------------------------------------|
| <ul><li>Modern</li><li>Contemporary</li></ul>                                         | Panoramic views                                                                    | Central airconditioning                     | Beach : +10 Km                                                     |
|                                                                                       |                                                                                    |                                             | Airport: 50 Km                                                     |
|                                                                                       |                                                                                    |                                             | Town center : 3 Km                                                 |
| ORIENTATION                                                                           | FURNITURE                                                                          | PARKING                                     | FLOARING                                                           |
| South west                                                                            | Not furnished                                                                      | Parking no Cars: 1                          | <ul><li>Tile floors</li><li>Stone floors</li></ul>                 |
| KITCHEN                                                                               | GARDEN AND                                                                         | HEATING                                     | EXTRA                                                              |
| <ul><li> Open kitchen</li><li> Equipped kitchen</li><li> Granite countertop</li></ul> | TERRACES                                                                           |                                             | - Deinferend door                                                  |
|                                                                                       | <ul> <li>Covered terrace</li> <li>Open terrace</li> <li>Exterior lights</li> </ul> | <ul> <li>Floor heating bathrooms</li> </ul> | <ul> <li>Reinforced door</li> <li>Double glazed windows</li> </ul> |