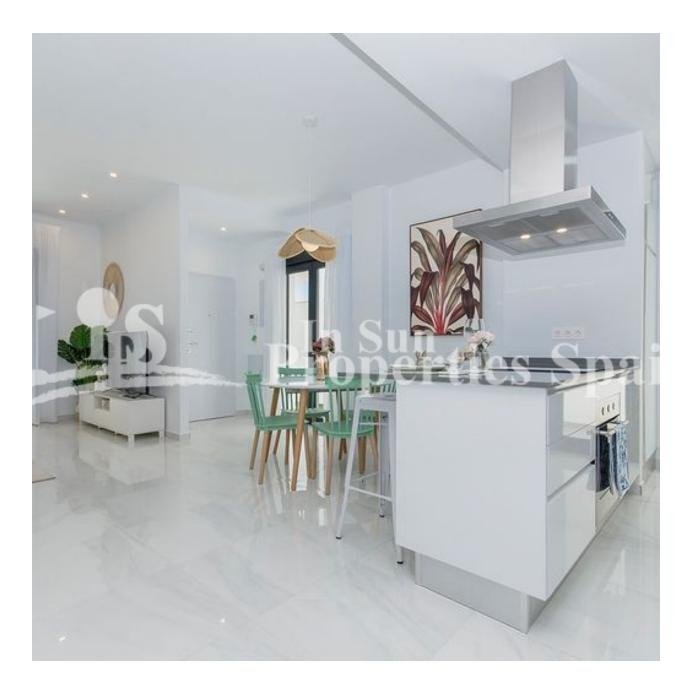

| STYLE                                                                                 | VIEWS                                                                              | AIRCONDITIONING                             | DISTANCE TO :                                                      |
|---------------------------------------------------------------------------------------|------------------------------------------------------------------------------------|---------------------------------------------|--------------------------------------------------------------------|
| <ul><li>Modern</li><li>Contemporary</li></ul>                                         | Panoramic views                                                                    | Central airconditioning                     | Beach : +10 Km                                                     |
|                                                                                       |                                                                                    |                                             | Airport: 50 Km                                                     |
|                                                                                       |                                                                                    |                                             | Town center : 3 Km                                                 |
| ORIENTATION                                                                           | FURNITURE                                                                          | PARKING                                     | FLOARING                                                           |
| South west                                                                            | Not furnished                                                                      | Parking no Cars: 1                          | <ul><li>Tile floors</li><li>Stone floors</li></ul>                 |
| KITCHEN                                                                               | GARDEN AND                                                                         | HEATING                                     | EXTRA                                                              |
| <ul><li> Open kitchen</li><li> Equipped kitchen</li><li> Granite countertop</li></ul> | TERRACES                                                                           |                                             | - Deinferend door                                                  |
|                                                                                       | <ul> <li>Covered terrace</li> <li>Open terrace</li> <li>Exterior lights</li> </ul> | <ul> <li>Floor heating bathrooms</li> </ul> | <ul> <li>Reinforced door</li> <li>Double glazed windows</li> </ul> |