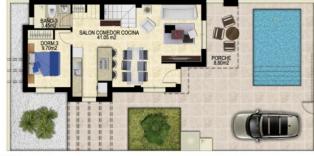

## **PROPERTY GALLERY**

PLANTA PRIMERA

PLANTA CUBIERTAS

## SUPERFICIES

| SUP. CONSTRUIDA PB Y P1 | 118,67 m <sup>2</sup> |
|-------------------------|-----------------------|
| TERRAZAS                | 20,70 m <sup>2</sup>  |
| TOTAL                   | 139,37 m <sup>2</sup> |