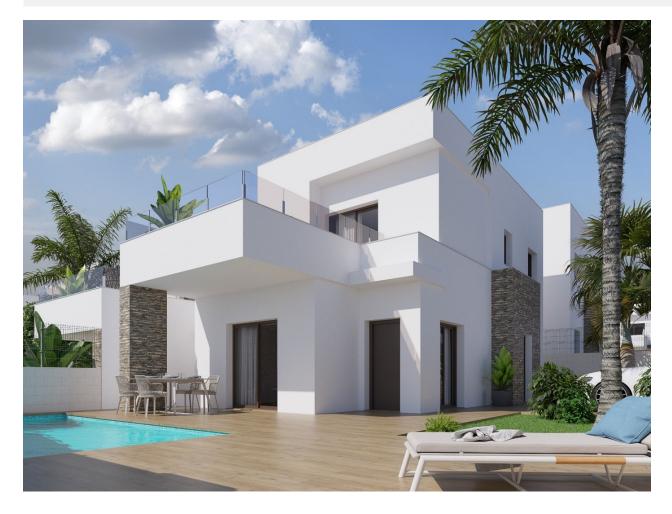

## DESCRIPTION

Luxury Detached Villa in Vistabella Golf Resort - SPECIAL OFFER FOR A LIMITED TIME ONLY! \*\*\*LIGHTING + SHOWER SCREENS + APPLIANCE PACKAGE INCLUDED FREE OF CHARGE \*\*\* This 118m2 new build luxury villa is built over 2 floors and consists of 3 bedrooms, 3 bathrooms, an open plan living room with the kitchen, a 20m2 terrace, a 174m2 private garden, a pool and a parking space. The property also has automated blinds, underfloor heating in the bathrooms, pre-installation of ducted air conditioning, solar panel for hot water, 3 photovoltaic panels for electricity and Energy Performance certification A-class. There is also an option of a solarium at an extra cost. You will find Vistabella Golf between San Miguel and Los Montesinos in the Orihuela Costa. The course is designed so that each player can enjoy it from start to finish. Its undulating streets, strategic bunkers or lakes are some of the features that make it one of the most attractive designs in the area, where every stroke is a challenge and a pleasure for the senses. The 18 Holes of Vistabella Golf, par 72 and more than 6,000 meters in length have been designed following the guidelines of the modern fields with 4 tees of great amplitude in each hole, wide fairways and raised bunkers. The Vistabella golf club house, restaurant, local bars and shops are within 5 minutes walk. The busy town s of San Miguel de Salinas and Los Montesinos are 5 minutes drive away and the lovely blue flag beaches of Guardamar only 15 minutes drive away (20km). There are shopping centers nearby in Torrevieja, the Habaneras shopping center and only 18 minute drive is

FencedStone wallsPrivate garden