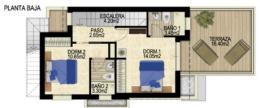

## **PROPERTY GALLERY**

PLANTA PRIMERA

PLANTA CUBIERTAS

## SUPERFICIES

| SUP. CONSTRUIDA PB Y P1 | 118,67 m <sup>2</sup> |
|-------------------------|-----------------------|
| TERRAZAS                | 20,70 m <sup>2</sup>  |
| TOTAL                   | 139,37 m <sup>2</sup> |