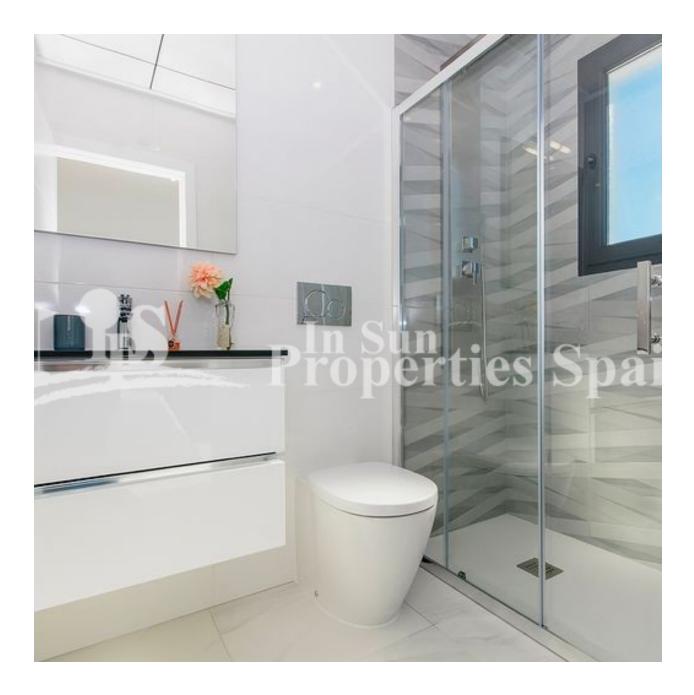

## DESCRIPTION

Luxury Detached Villa in Vistabella Golf Resort - SPECIAL OFFER FOR A LIMITED TIME ONLY! \*\*\*LIGHTING + SHOWER SCREENS + APPLIANCE PACKAGE INCLUDED FREE OF CHARGE \*\*\* This 118m2 new build luxury villa is built over 2 floors and consists of 3 bedrooms, 3 bathrooms, an open plan living room with the kitchen, a 20m2 terrace, a 174m2 private garden, a pool and a parking space. The property also has automated blinds, underfloor heating in the bathrooms, pre-installation of ducted air conditioning, solar panel for hot water, 3 photovoltaic panels for electricity and Energy Performance certification A-class. There is also an option of a solarium at an extra cost. You will find Vistabella Golf between San Miguel and Los Montesinos in the Orihuela Costa. The course is designed so that each player can enjoy it from start to finish. Its undulating streets, strategic bunkers or lakes are some of the features that make it one of the most attractive designs in the area, where every stroke is a challenge and a pleasure for the senses. The 18 Holes of Vistabella Golf, par 72 and more than 6,000 meters in length have been designed following the guidelines of the modern fields with 4 tees of great amplitude in each hole, wide fairways and raised bunkers. The Vistabella golf club house, restaurant, local bars and shops are within 5 minutes walk. The busy town s of San Miguel de Salinas and Los Montesinos are 5 minutes drive away and the lovely blue flag beaches of Guardamar only 15 minutes drive away (20km). There are shopping centers nearby in Torrevieja, the Habaneras shopping center and only 18 minute drive is

| STYLE                                                                                 | VIEWS                                                                              | AIRCONDITIONING                             | DISTANCE TO :                                                      |
|---------------------------------------------------------------------------------------|------------------------------------------------------------------------------------|---------------------------------------------|--------------------------------------------------------------------|
| <ul><li>Modern</li><li>Contemporary</li></ul>                                         | Panoramic views                                                                    | Central airconditioning                     | Beach : +10 Km                                                     |
|                                                                                       |                                                                                    |                                             | Airport: 50 Km                                                     |
|                                                                                       |                                                                                    |                                             | Town center : 3 Km                                                 |
| ORIENTATION                                                                           | FURNITURE                                                                          | PARKING                                     | FLOARING                                                           |
| South west                                                                            | Not furnished                                                                      | Parking no Cars: 1                          | <ul><li>Tile floors</li><li>Stone floors</li></ul>                 |
| KITCHEN                                                                               | GARDEN AND                                                                         | HEATING                                     | EXTRA                                                              |
| <ul><li> Open kitchen</li><li> Equipped kitchen</li><li> Granite countertop</li></ul> | TERRACES                                                                           |                                             | - Deinferend door                                                  |
|                                                                                       | <ul> <li>Covered terrace</li> <li>Open terrace</li> <li>Exterior lights</li> </ul> | <ul> <li>Floor heating bathrooms</li> </ul> | <ul> <li>Reinforced door</li> <li>Double glazed windows</li> </ul> |