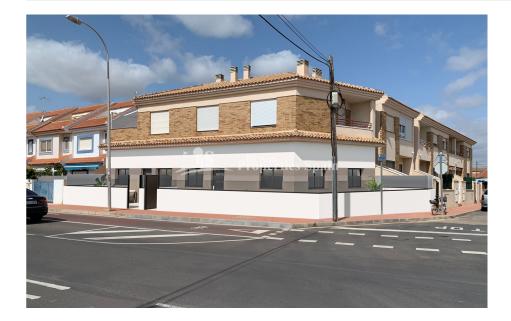

## **DESCRIPTION**

MAGNIFICENT GROUND FLOOR APARTMENT IN SANTIAGO DE LA RIBERA only 600m from the beach. This 74m2 key ready apartment consists of 2 bedrooms, 2 fitted bathrooms, with a contemporary style open planned concept that includes a fully-fitted kitchen and lounge-dining room. There is a large 49m2 terrace area to enjoy all hours of sunshine every day of the year. The property is of the highest standard and equipped with a completely furnished kitchen including oven and microwave in column, fridge, dishwasher, induction hob, extractor fan and washing machine. There is lighting installed in the dining room, kitchen, corridors and bathrooms and as well as in the outdoor areas. The bedrooms have lined wardrobes with drawers and the bathrooms are installed with a toilet, vanity unit, mirror and shower with screen panels. Additional features include; parking space, motorized blinds and ducted air conditioning. Santiago de la Ribera is on the Mar Menor, on the coast of Murcia. This old fishing village has 4 kilometres of beach, with fine, golden sand. Its Mediterranean waters are ideal for enjoying the sun, sea and water sports all year round. It has an attractive, palm-lined promenade that runs the length of the beach. Complex located 30 minutes from Murcia - Corvera airport and 1 hour Alicante airport.