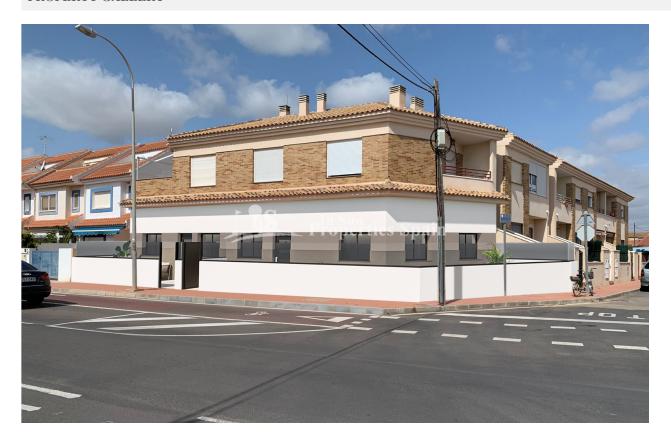

## **DESCRIPTION**

MAGNIFICENT GROUND FLOOR APARTMENT IN SANTIAGO DE LA RIBERA only 600m from the beach. This 74m2 key ready apartment consists of 2 bedrooms, 2 fitted bathrooms, with a contemporary style open planned concept that includes a fully-fitted kitchen and lounge-dining room. There is a large 49m2 terrace area to enjoy all hours of sunshine every day of the year. The property is of the highest standard and equipped with a completely furnished kitchen including oven and microwave in column, fridge, dishwasher, induction hob, extractor fan and washing machine. There is lighting installed in the dining room, kitchen, corridors and bathrooms and as well as in the outdoor areas. The bedrooms have lined wardrobes with drawers and the bathrooms are installed with a toilet, vanity unit, mirror and shower with screen panels. Additional features include; parking space, motorized blinds and ducted air conditioning. Santiago de la Ribera is on the Mar Menor, on the coast of Murcia. This old fishing village has 4 kilometres of beach, with fine, golden sand. Its Mediterranean waters are ideal for enjoying the sun, sea and water sports all year round. It has an attractive, palm-lined promenade that runs the length of the beach. Complex located 30 minutes from Murcia - Corvera airport and 1 hour Alicante airport.