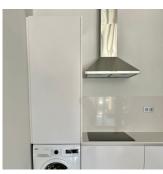

## **DESCRIPTION**

MAGNIFICENT GROUND FLOOR APARTMENT IN SANTIAGO DE LA RIBERA only 600m from the beach. This 74m2 key ready apartment consists of 2 bedrooms, 2 fitted bathrooms, with a contemporary style open planned concept that includes a fully-fitted kitchen and lounge-dining room. There is a large 49m2 terrace area to enjoy all hours of sunshine every day of the year. The property is of the highest standard and equipped with a completely furnished kitchen including oven and microwave in column, fridge, dishwasher, induction hob, extractor fan and washing machine. There is lighting installed in the dining room, kitchen, corridors and bathrooms and as well as in the outdoor areas. The bedrooms have lined wardrobes with drawers and the bathrooms are installed with a toilet, vanity unit, mirror and shower with screen panels. Additional features include; parking space, motorized blinds and ducted air conditioning. Santiago de la Ribera is on the Mar Menor, on the coast of Murcia. This old fishing village has 4 kilometres of beach, with fine, golden sand. Its Mediterranean waters are ideal for enjoying the sun, sea and water sports all year round. It has an attractive, palm-lined promenade that runs the length of the beach. Complex located 30 minutes from Murcia - Corvera airport and 1 hour Alicante airport.

| STYLE              | VIEWS                                                    | AIRCONDITIONING         | DISTANCE TO:       |
|--------------------|----------------------------------------------------------|-------------------------|--------------------|
| • Modern           | Panoramic views                                          | Central airconditioning | Beach : 500 m      |
|                    |                                                          |                         | Airport: 40 Km     |
| PARKING            | KITCHEN                                                  | GARDEN AND<br>TERRACES  | EXTRA              |
| Parking no Cars: 1 | Open kitchen                                             |                         | Built in wardrobes |
| Equipped kitchen   | <ul><li> Open terrace</li><li> Exterior lights</li></ul> |                         |                    |