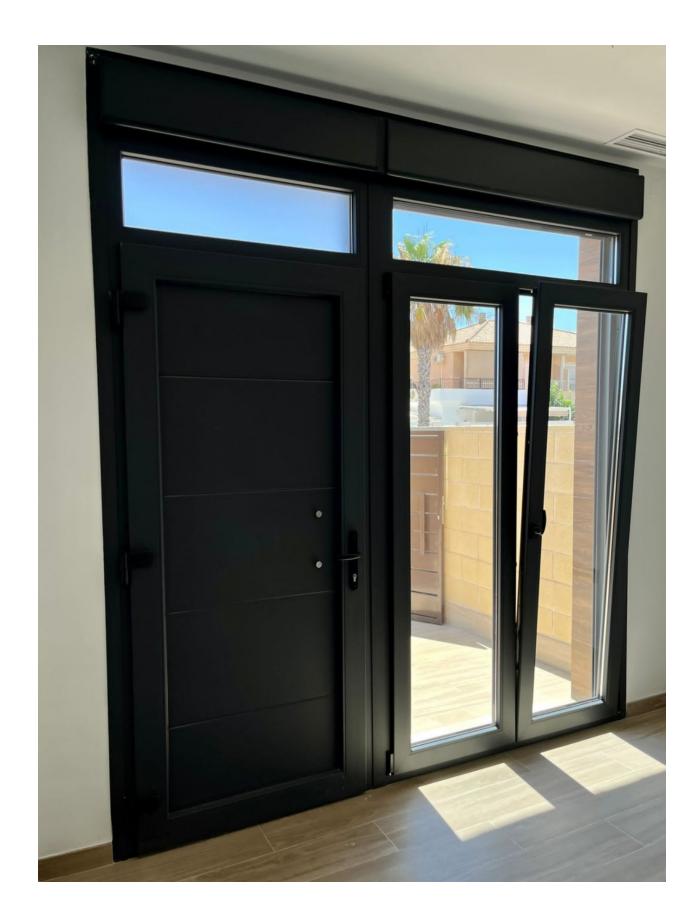

## **DESCRIPTION**

MAGNIFICENT GROUND FLOOR APARTMENT IN SANTIAGO DE LA RIBERA only 600m from the beach. This 74m2 key ready apartment consists of 2 bedrooms, 2 fitted bathrooms, with a contemporary style open planned concept that includes a fully-fitted kitchen and lounge-dining room. There is a large 49m2 terrace area to enjoy all hours of sunshine every day of the year. The property is of the highest standard and equipped with a completely furnished kitchen including oven and microwave in column, fridge, dishwasher, induction hob, extractor fan and washing machine. There is lighting installed in the dining room, kitchen, corridors and bathrooms and as well as in the outdoor areas. The bedrooms have lined wardrobes with drawers and the bathrooms are installed with a toilet, vanity unit, mirror and shower with screen panels. Additional features include; parking space, motorized blinds and ducted air conditioning. Santiago de la Ribera is on the Mar Menor, on the coast of Murcia. This old fishing village has 4 kilometres of beach, with fine, golden sand. Its Mediterranean waters are ideal for enjoying the sun, sea and water sports all year round. It has an attractive, palm-lined promenade that runs the length of the beach. Complex located 30 minutes from Murcia - Corvera airport and 1 hour Alicante airport.

| STYLE              | VIEWS                                                    | AIRCONDITIONING         | DISTANCE TO:       |
|--------------------|----------------------------------------------------------|-------------------------|--------------------|
| • Modern           | Panoramic views                                          | Central airconditioning | Beach : 500 m      |
|                    |                                                          |                         | Airport: 40 Km     |
| PARKING            | KITCHEN                                                  | GARDEN AND<br>TERRACES  | EXTRA              |
| Parking no Cars: 1 | Open kitchen                                             |                         | Built in wardrobes |
| Equipped kitchen   | <ul><li> Open terrace</li><li> Exterior lights</li></ul> |                         |                    |