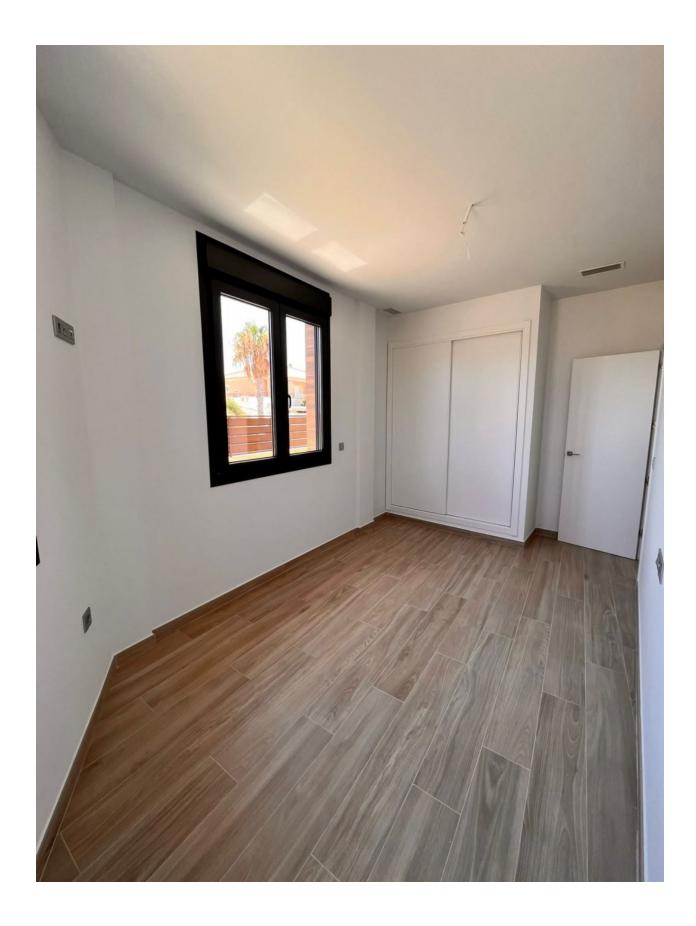

## **DESCRIPTION**

MAGNIFICENT GROUND FLOOR APARTMENT IN SANTIAGO DE LA RIBERA only 600m from the beach. This 74m2 key ready apartment consists of 2 bedrooms, 2 fitted bathrooms, with a contemporary style open planned concept that includes a fully-fitted kitchen and lounge-dining room. There is a large 49m2 terrace area to enjoy all hours of sunshine every day of the year. The property is of the highest standard and equipped with a completely furnished kitchen including oven and microwave in column, fridge, dishwasher, induction hob, extractor fan and washing machine. There is lighting installed in the dining room, kitchen, corridors and bathrooms and as well as in the outdoor areas. The bedrooms have lined wardrobes with drawers and the bathrooms are installed with a toilet, vanity unit, mirror and shower with screen panels. Additional features include; parking space, motorized blinds and ducted air conditioning. Santiago de la Ribera is on the Mar Menor, on the coast of Murcia. This old fishing village has 4 kilometres of beach, with fine, golden sand. Its Mediterranean waters are ideal for enjoying the sun, sea and water sports all year round. It has an attractive, palm-lined promenade that runs the length of the beach. Complex located 30 minutes from Murcia - Corvera airport and 1 hour Alicante airport.

| STYLE              | VIEWS                                                    | AIRCONDITIONING         | DISTANCE TO:       |
|--------------------|----------------------------------------------------------|-------------------------|--------------------|
| • Modern           | Panoramic views                                          | Central airconditioning | Beach : 500 m      |
|                    |                                                          |                         | Airport: 40 Km     |
| PARKING            | KITCHEN                                                  | GARDEN AND<br>TERRACES  | EXTRA              |
| Parking no Cars: 1 | Open kitchen                                             |                         | Built in wardrobes |
| Equipped kitchen   | <ul><li> Open terrace</li><li> Exterior lights</li></ul> |                         |                    |