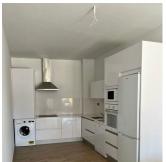

## **DESCRIPTION**

MAGNIFICENT GROUND FLOOR APARTMENT IN SANTIAGO DE LA RIBERA only 600m from the beach. This 74m2 key ready apartment consists of 2 bedrooms, 2 fitted bathrooms, with a contemporary style open planned concept that includes a fully-fitted kitchen and lounge-dining room. There is a large 49m2 terrace area to enjoy all hours of sunshine every day of the year. The property is of the highest standard and equipped with a completely furnished kitchen including oven and microwave in column, fridge, dishwasher, induction hob, extractor fan and washing machine. There is lighting installed in the dining room, kitchen, corridors and bathrooms and as well as in the outdoor areas. The bedrooms have lined wardrobes with drawers and the bathrooms are installed with a toilet, vanity unit, mirror and shower with screen panels. Additional features include; parking space, motorized blinds and ducted air conditioning. Santiago de la Ribera is on the Mar Menor, on the coast of Murcia. This old fishing village has 4 kilometres of beach, with fine, golden sand. Its Mediterranean waters are ideal for enjoying the sun, sea and water sports all year round. It has an attractive, palm-lined promenade that runs the length of the beach. Complex located 30 minutes from Murcia - Corvera airport and 1 hour Alicante airport.