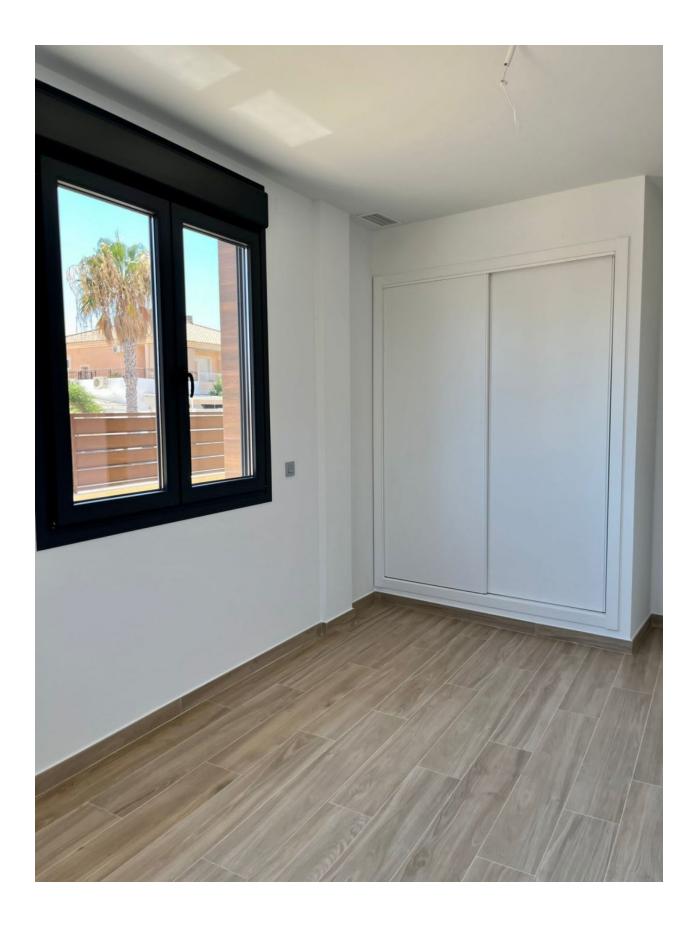

## **DESCRIPTION**

MAGNIFICENT GROUND FLOOR APARTMENT IN SANTIAGO DE LA RIBERA only 600m from the beach. This 74m2 key ready apartment consists of 2 bedrooms, 2 fitted bathrooms, with a contemporary style open planned concept that includes a fully-fitted kitchen and lounge-dining room. There is a large 49m2 terrace area to enjoy all hours of sunshine every day of the year. The property is of the highest standard and equipped with a completely furnished kitchen including oven and microwave in column, fridge, dishwasher, induction hob, extractor fan and washing machine. There is lighting installed in the dining room, kitchen, corridors and bathrooms and as well as in the outdoor areas. The bedrooms have lined wardrobes with drawers and the bathrooms are installed with a toilet, vanity unit, mirror and shower with screen panels. Additional features include; parking space, motorized blinds and ducted air conditioning. Santiago de la Ribera is on the Mar Menor, on the coast of Murcia. This old fishing village has 4 kilometres of beach, with fine, golden sand. Its Mediterranean waters are ideal for enjoying the sun, sea and water sports all year round. It has an attractive, palm-lined promenade that runs the length of the beach. Complex located 30 minutes from Murcia - Corvera airport and 1 hour Alicante airport.

| STYLE              | VIEWS                                                    | AIRCONDITIONING         | DISTANCE TO:       |
|--------------------|----------------------------------------------------------|-------------------------|--------------------|
| • Modern           | Panoramic views                                          | Central airconditioning | Beach : 500 m      |
|                    |                                                          |                         | Airport: 40 Km     |
| PARKING            | KITCHEN                                                  | GARDEN AND<br>TERRACES  | EXTRA              |
| Parking no Cars: 1 | Open kitchen                                             |                         | Built in wardrobes |
| Equipped kitchen   | <ul><li> Open terrace</li><li> Exterior lights</li></ul> |                         |                    |