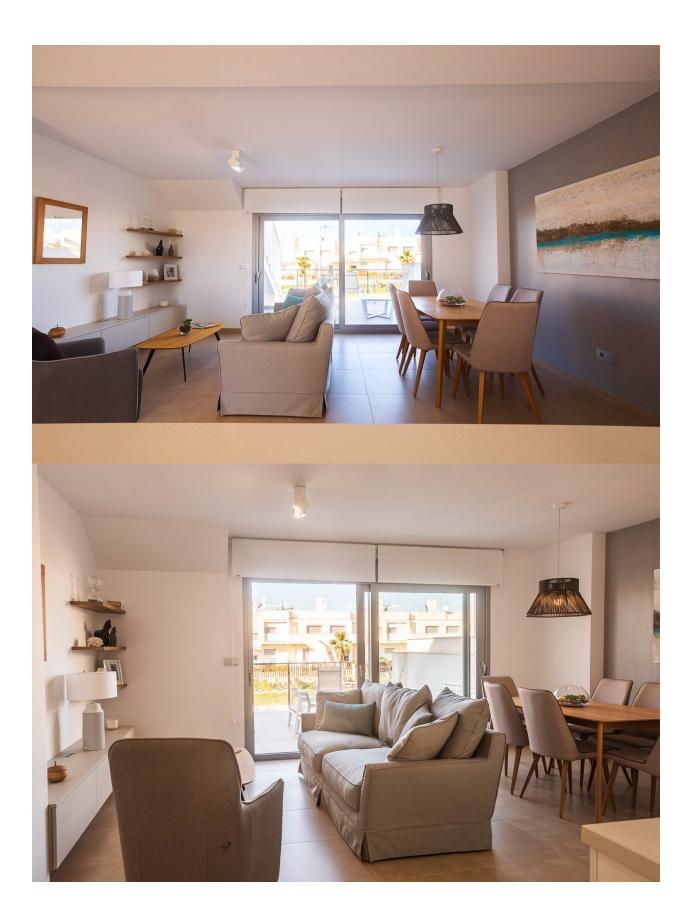

## DESCRIPTION

NEW BUILD RESIDENTIAL OF APARTMENT TOP FLOOR IN VISTABELLA near the golf course. This 75m2 top floor apartment consists of 2 bedrooms and 2 bathrooms with a 19m2 terrace and 68m2 private solarium, open plan kitchen with the lounge area, fitted wardrobes and marvellous views over the golf course. This complex has communal facilities and swimming pool. Each apartment comes with private parking and a storeroom is available at an extra cost. At Vistabella Golf there is space for everyone. The course is designed so that each player can enjoy it from start to finish. Its undulating streets, strategic bunkers or lakes are some of the features that make it one of the most attractive designs in the area, where every stroke is a challenge and a pleasure for the senses. The 18 Holes of Vistabella Golf, par 72 and more than 6,000 meters in length have been designed following the guidelines of the modern fields with 4 tees of great amplitude in each hole, wide fairways and raised bunkers. The Vistabella Golf club house, restaurant, local bars and shops are within 5 minutes walk. The busy town of San Miguel de Salinas and Los Montesinos are 5 minutes drive away and the lovely Blue flag beaches at Guardamar are just 15 minutes drive away. Alicante airport is 35 minutes away the new Corvera Murcia airport is 45 minutes away.