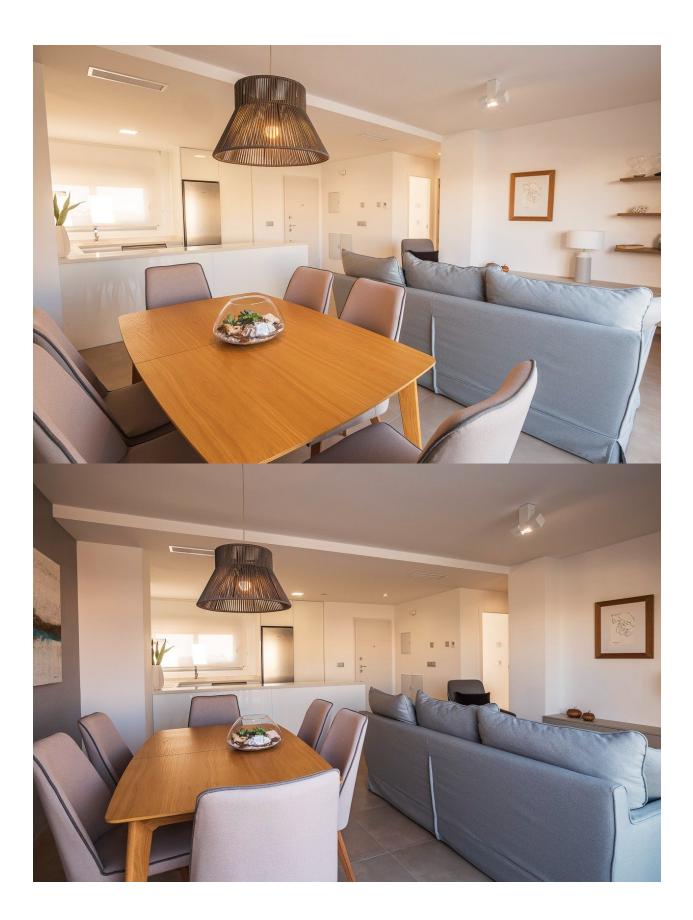

## DESCRIPTION

NEW BUILD RESIDENTIAL OF APARTMENT TOP FLOOR IN VISTABELLA near the golf course. This 75m2 top floor apartment consists of 2 bedrooms and 2 bathrooms with a 19m2 terrace and 68m2 private solarium, open plan kitchen with the lounge area, fitted wardrobes and marvellous views over the golf course. This complex has communal facilities and swimming pool. Each apartment comes with private parking and a storeroom is available at an extra cost. At Vistabella Golf there is space for everyone. The course is designed so that each player can enjoy it from start to finish. Its undulating streets, strategic bunkers or lakes are some of the features that make it one of the most attractive designs in the area, where every stroke is a challenge and a pleasure for the senses. The 18 Holes of Vistabella Golf, par 72 and more than 6,000 meters in length have been designed following the guidelines of the modern fields with 4 tees of great amplitude in each hole, wide fairways and raised bunkers. The Vistabella Golf club house, restaurant, local bars and shops are within 5 minutes walk. The busy town of San Miguel de Salinas and Los Montesinos are 5 minutes drive away and the lovely Blue flag beaches at Guardamar are just 15 minutes drive away. Alicante airport is 35 minutes away the new Corvera Murcia airport is 45 minutes away.

## PROPERTY GALLERY

"Experience our experience - Because you deserve the best"