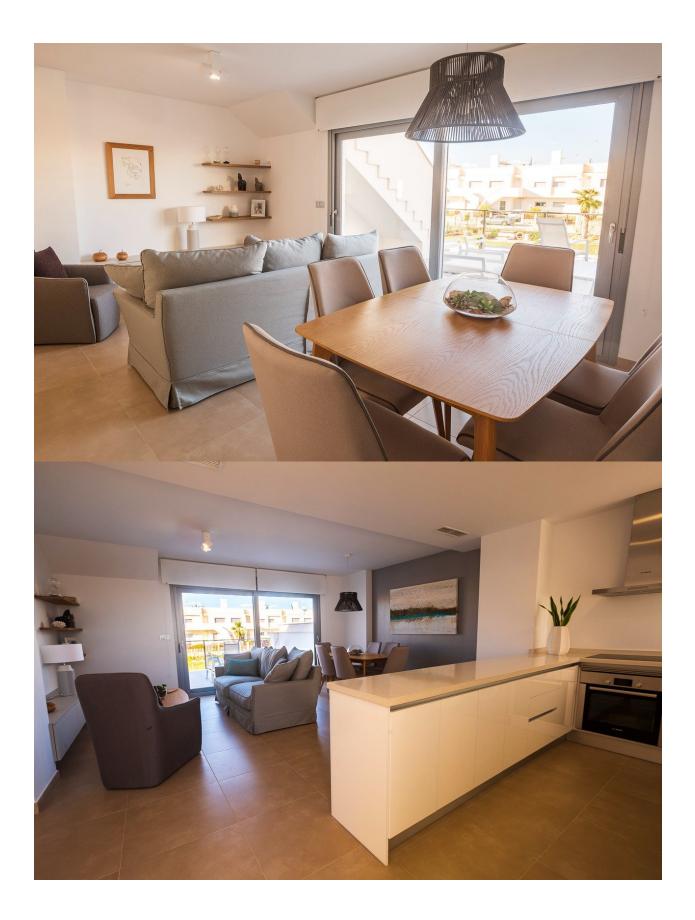

## DESCRIPTION

NEW BUILD RESIDENTIAL OF APARTMENT TOP FLOOR IN VISTABELLA near the golf course. This 75m2 top floor apartment consists of 2 bedrooms and 2 bathrooms with a 19m2 terrace and 68m2 private solarium, open plan kitchen with the lounge area, fitted wardrobes and marvellous views over the golf course. This complex has communal facilities and swimming pool. Each apartment comes with private parking and a storeroom is available at an extra cost. At Vistabella Golf there is space for everyone. The course is designed so that each player can enjoy it from start to finish. Its undulating streets, strategic bunkers or lakes are some of the features that make it one of the most attractive designs in the area, where every stroke is a challenge and a pleasure for the senses. The 18 Holes of Vistabella Golf, par 72 and more than 6,000 meters in length have been designed following the guidelines of the modern fields with 4 tees of great amplitude in each hole, wide fairways and raised bunkers. The Vistabella Golf club house, restaurant, local bars and shops are within 5 minutes walk. The busy town of San Miguel de Salinas and Los Montesinos are 5 minutes drive away and the lovely Blue flag beaches at Guardamar are just 15 minutes drive away. Alicante airport is 35 minutes away the new Corvera Murcia airport is 45 minutes away.

## PROPERTY GALLERY

"Experience our experience - Because you deserve the best"