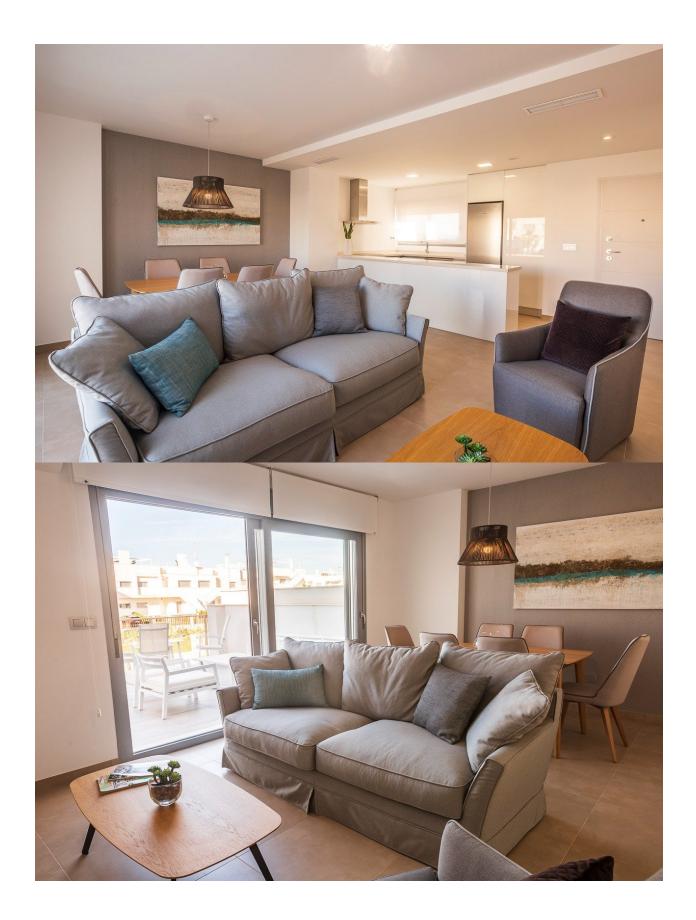

## DESCRIPTION

NEW BUILD RESIDENTIAL OF APARTMENT TOP FLOOR IN VISTABELLA near the golf course. This 75m2 top floor apartment consists of 2 bedrooms and 2 bathrooms with a 19m2 terrace and 68m2 private solarium, open plan kitchen with the lounge area, fitted wardrobes and marvellous views over the golf course. This complex has communal facilities and swimming pool. Each apartment comes with private parking and a storeroom is available at an extra cost. At Vistabella Golf there is space for everyone. The course is designed so that each player can enjoy it from start to finish. Its undulating streets, strategic bunkers or lakes are some of the features that make it one of the most attractive designs in the area, where every stroke is a challenge and a pleasure for the senses. The 18 Holes of Vistabella Golf, par 72 and more than 6,000 meters in length have been designed following the guidelines of the modern fields with 4 tees of great amplitude in each hole, wide fairways and raised bunkers. The Vistabella Golf club house, restaurant, local bars and shops are within 5 minutes walk. The busy town of San Miguel de Salinas and Los Montesinos are 5 minutes drive away and the lovely Blue flag beaches at Guardamar are just 15 minutes drive away. Alicante airport is 35 minutes away the new Corvera Murcia airport is 45 minutes away.

## PROPERTY GALLERY

"Experience our experience - Because you deserve the best"