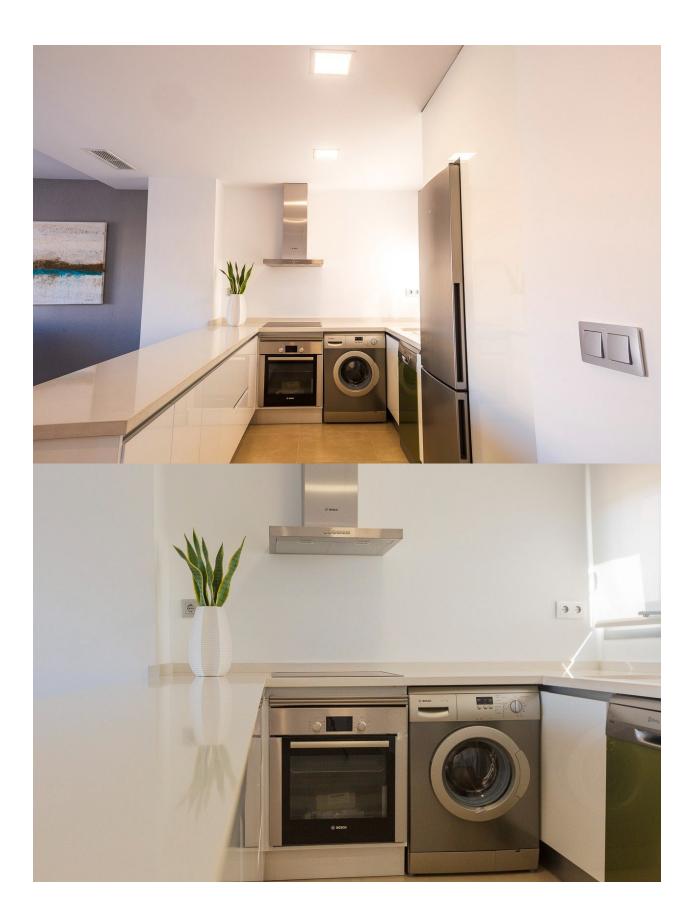

## DESCRIPTION

NEW BUILD RESIDENTIAL OF APARTMENT TOP FLOOR IN VISTABELLA near the golf course. This 75m2 top floor apartment consists of 2 bedrooms and 2 bathrooms with a 19m2 terrace and 68m2 private solarium, open plan kitchen with the lounge area, fitted wardrobes and marvellous views over the golf course. This complex has communal facilities and swimming pool. Each apartment comes with private parking and a storeroom is available at an extra cost. At Vistabella Golf there is space for everyone. The course is designed so that each player can enjoy it from start to finish. Its undulating streets, strategic bunkers or lakes are some of the features that make it one of the most attractive designs in the area, where every stroke is a challenge and a pleasure for the senses. The 18 Holes of Vistabella Golf, par 72 and more than 6,000 meters in length have been designed following the guidelines of the modern fields with 4 tees of great amplitude in each hole, wide fairways and raised bunkers. The Vistabella Golf club house, restaurant, local bars and shops are within 5 minutes walk. The busy town of San Miguel de Salinas and Los Montesinos are 5 minutes drive away and the lovely Blue flag beaches at Guardamar are just 15 minutes drive away. Alicante airport is 35 minutes away the new Corvera Murcia airport is 45 minutes away.

| STYLE              | VIEWS                               | DISTANCE TO :      | FURNITURE                                                    |
|--------------------|-------------------------------------|--------------------|--------------------------------------------------------------|
| Modern             | <ul> <li>Panoramic views</li> </ul> | Beach : +10 Km     | Not furnished                                                |
|                    |                                     | Airport: 40 Km     |                                                              |
|                    |                                     | Town center : 5 Km |                                                              |
| PARKING            | KITCHEN                             | GARDEN AND         | EXTRA                                                        |
|                    |                                     | TERRACES           |                                                              |
| Parking no Cars: 1 | Cars: 1 • Open kitchen              | Open terrace       | <ul><li>Built in wardrobes</li><li>Reinforced door</li></ul> |