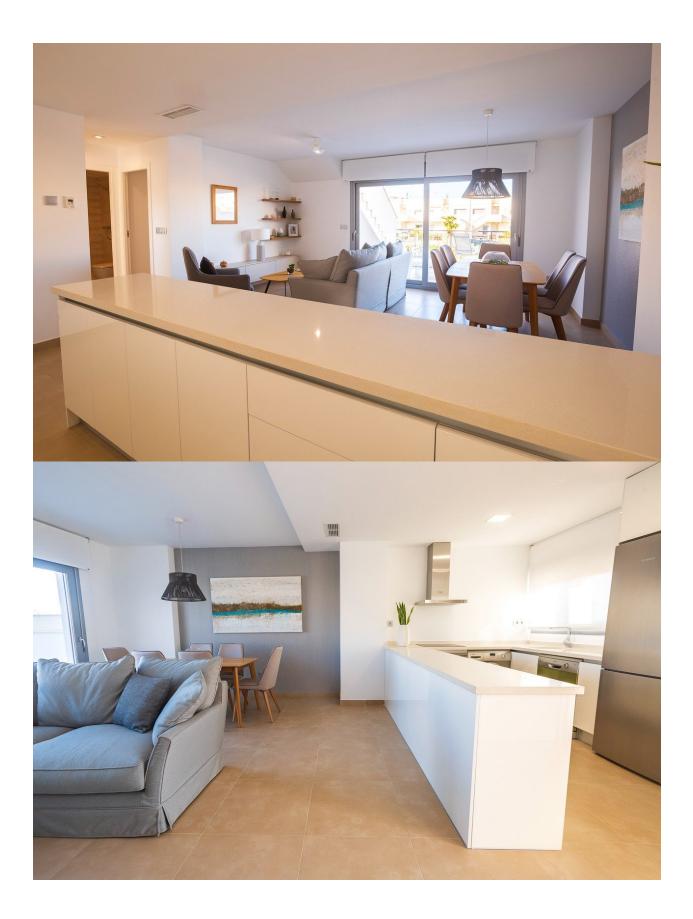

## DESCRIPTION

NEW BUILD RESIDENTIAL OF APARTMENT TOP FLOOR IN VISTABELLA near the golf course. This 75m2 top floor apartment consists of 2 bedrooms and 2 bathrooms with a 19m2 terrace and 68m2 private solarium, open plan kitchen with the lounge area, fitted wardrobes and marvellous views over the golf course. This complex has communal facilities and swimming pool. Each apartment comes with private parking and a storeroom is available at an extra cost. At Vistabella Golf there is space for everyone. The course is designed so that each player can enjoy it from start to finish. Its undulating streets, strategic bunkers or lakes are some of the features that make it one of the most attractive designs in the area, where every stroke is a challenge and a pleasure for the senses. The 18 Holes of Vistabella Golf, par 72 and more than 6,000 meters in length have been designed following the guidelines of the modern fields with 4 tees of great amplitude in each hole, wide fairways and raised bunkers. The Vistabella Golf club house, restaurant, local bars and shops are within 5 minutes walk. The busy town of San Miguel de Salinas and Los Montesinos are 5 minutes drive away and the lovely Blue flag beaches at Guardamar are just 15 minutes drive away. Alicante airport is 35 minutes away the new Corvera Murcia airport is 45 minutes away.

## PROPERTY GALLERY

"Experience our experience - Because you deserve the best"