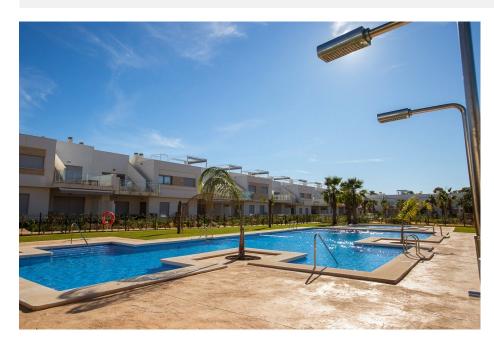

## DESCRIPTION

NEW BUILD RESIDENTIAL OF APARTMENT TOP FLOOR IN VISTABELLA near the golf course. This 75m2 top floor apartment consists of 2 bedrooms and 2 bathrooms with a 19m2 terrace and 68m2 private solarium, open plan kitchen with the lounge area, fitted wardrobes and marvellous views over the golf course. This complex has communal facilities and swimming pool. Each apartment comes with private parking and a storeroom is available at an extra cost. At Vistabella Golf there is space for everyone. The course is designed so that each player can enjoy it from start to finish. Its undulating streets, strategic bunkers or lakes are some of the features that make it one of the most attractive designs in the area, where every stroke is a challenge and a pleasure for the senses. The 18 Holes of Vistabella Golf, par 72 and more than 6,000 meters in length have been designed following the guidelines of the modern fields with 4 tees of great amplitude in each hole, wide fairways and raised bunkers. The Vistabella Golf club house, restaurant, local bars and shops are within 5 minutes walk. The busy town of San Miguel de Salinas and Los Montesinos are 5 minutes drive away and the lovely Blue flag beaches at Guardamar are just 15 minutes drive away. Alicante airport is 35 minutes away the new Corvera Murcia airport is 45 minutes away.