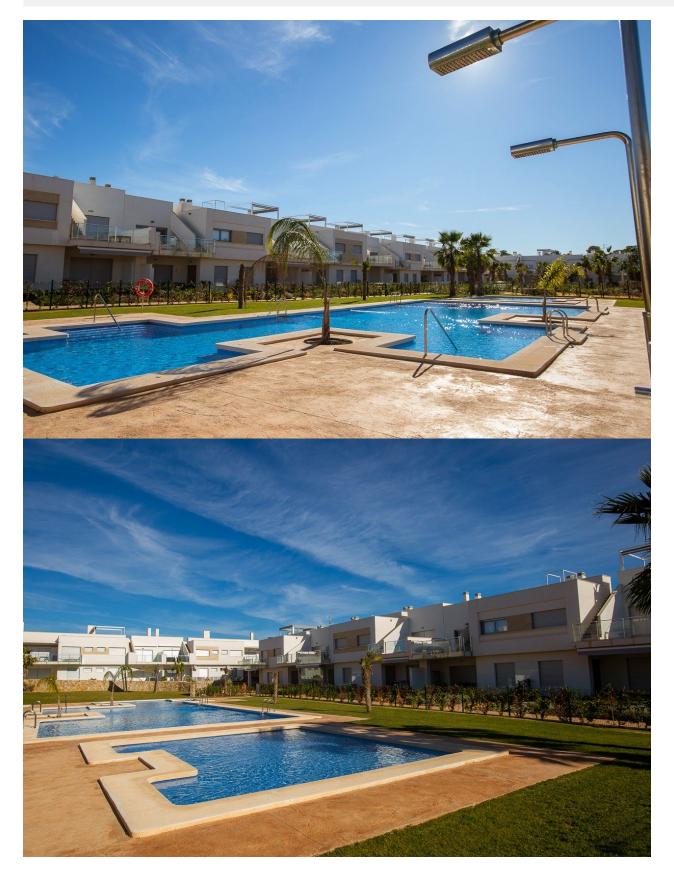

## DESCRIPTION

NEW BUILD RESIDENTIAL OF APARTMENT TOP FLOOR IN VISTABELLA near the golf course. This 75m2 top floor apartment consists of 2 bedrooms and 2 bathrooms with a 19m2 terrace and 68m2 private solarium, open plan kitchen with the lounge area, fitted wardrobes and marvellous views over the golf course. This complex has communal facilities and swimming pool. Each apartment comes with private parking and a storeroom is available at an extra cost. At Vistabella Golf there is space for everyone. The course is designed so that each player can enjoy it from start to finish. Its undulating streets, strategic bunkers or lakes are some of the features that make it one of the most attractive designs in the area, where every stroke is a challenge and a pleasure for the senses. The 18 Holes of Vistabella Golf, par 72 and more than 6,000 meters in length have been designed following the guidelines of the modern fields with 4 tees of great amplitude in each hole, wide fairways and raised bunkers. The Vistabella Golf club house, restaurant, local bars and shops are within 5 minutes walk. The busy town of San Miguel de Salinas and Los Montesinos are 5 minutes drive away and the lovely Blue flag beaches at Guardamar are just 15 minutes drive away. Alicante airport is 35 minutes away the new Corvera Murcia airport is 45 minutes away.