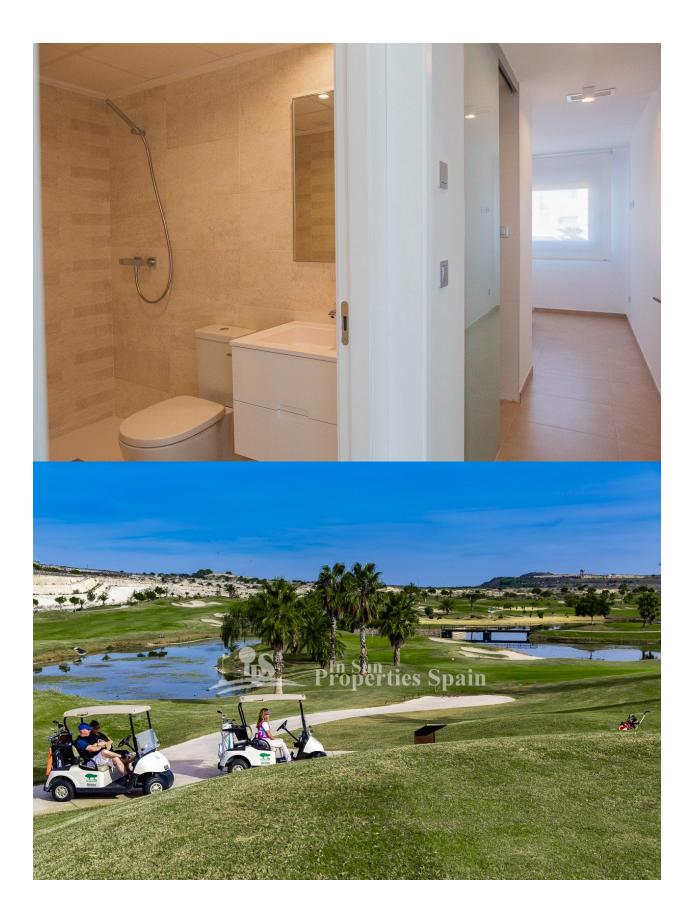

## DESCRIPTION

NEW BUILD RESIDENTIAL OF APARTMENT TOP FLOOR IN VISTABELLA near the golf course. This 75m2 top floor apartment consists of 2 bedrooms and 2 bathrooms with a 19m2 terrace and 68m2 private solarium, open plan kitchen with the lounge area, fitted wardrobes and marvellous views over the golf course. This complex has communal facilities and swimming pool. Each apartment comes with private parking and a storeroom is available at an extra cost. At Vistabella Golf there is space for everyone. The course is designed so that each player can enjoy it from start to finish. Its undulating streets, strategic bunkers or lakes are some of the features that make it one of the most attractive designs in the area, where every stroke is a challenge and a pleasure for the senses. The 18 Holes of Vistabella Golf, par 72 and more than 6,000 meters in length have been designed following the guidelines of the modern fields with 4 tees of great amplitude in each hole, wide fairways and raised bunkers. The Vistabella Golf club house, restaurant, local bars and shops are within 5 minutes walk. The busy town of San Miguel de Salinas and Los Montesinos are 5 minutes drive away and the lovely Blue flag beaches at Guardamar are just 15 minutes drive away. Alicante airport is 35 minutes away the new Corvera Murcia airport is 45 minutes away.