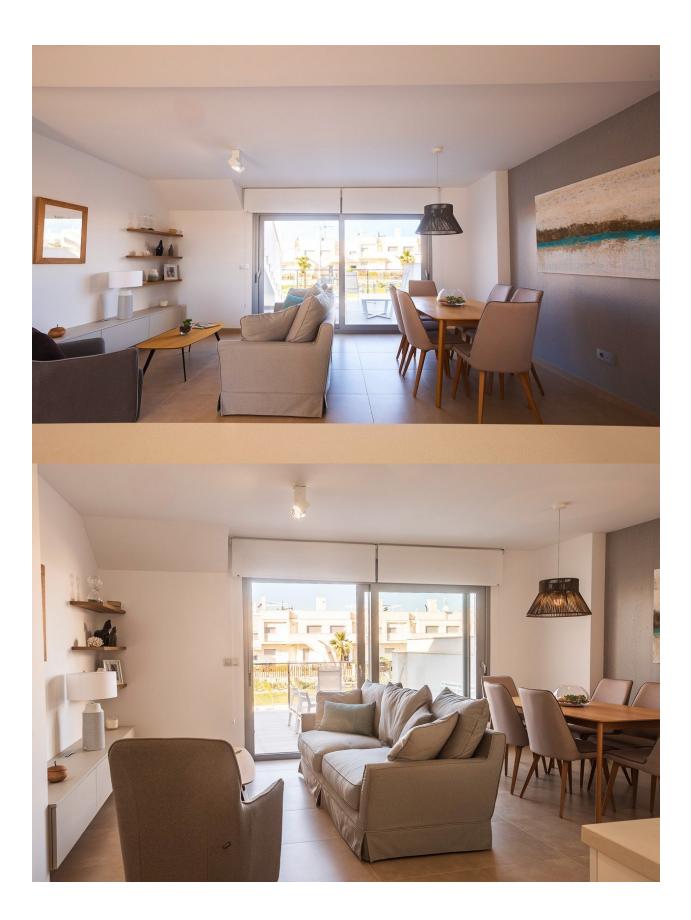

### DESCRIPTION

NEW BUILD RESIDENTIAL OF APARTMENTS GROUND FLOOR IN VISTABELLA near the golf course. This 90m2 ground floor apartment consists of 3 bedrooms (with fitted wardrobes), 2 bathrooms, an open plan kitchen with lounge area. The 27m2 terrace and 72m2 private garden have lovely views. This complex has communal facilities and swimming pool. Each apartment comes with private parking and a storeroom is available at an extra cost. At Vistabella Golf there is space for everyone. The course is designed so that each player can enjoy it from start to finish. Its undulating streets, strategic bunkers or lakes are some of the features that make it one of the most attractive designs in the area, where every stroke is a challenge and a pleasure for the senses. The 18 Holes of Vistabella Golf, par 72 and more than 6,000 meters in length have been designed following the guidelines of the modern fields with 4 tees of great amplitude in each hole, wide fairways and raised bunkers. The Vistabella Golf club house, restaurant, local bars and shops are within 5 minutes walk. The busy towns of San Miguel de Salinas and Los Montesinos are 5 minutes drive away and the lovely Blue flag beaches at Guardamar are just 15 minutes drive away. Only 15 minutes drive is "La Zenia Boulevard" the largest shopping centre in the Alicante region, it's a one-stop destination for clothes, shoes and general supplies. No matter what you're after, chances are you won't walk out empty-handed. Alicante airport is 35 minutes away and Corvera Murcia airport is 45 minutes away.

# **EXTRA**

- Built in wardrobes
- Reinforced door

PARKING

Parking no Cars: 1

Open kitchen

KITCHEN