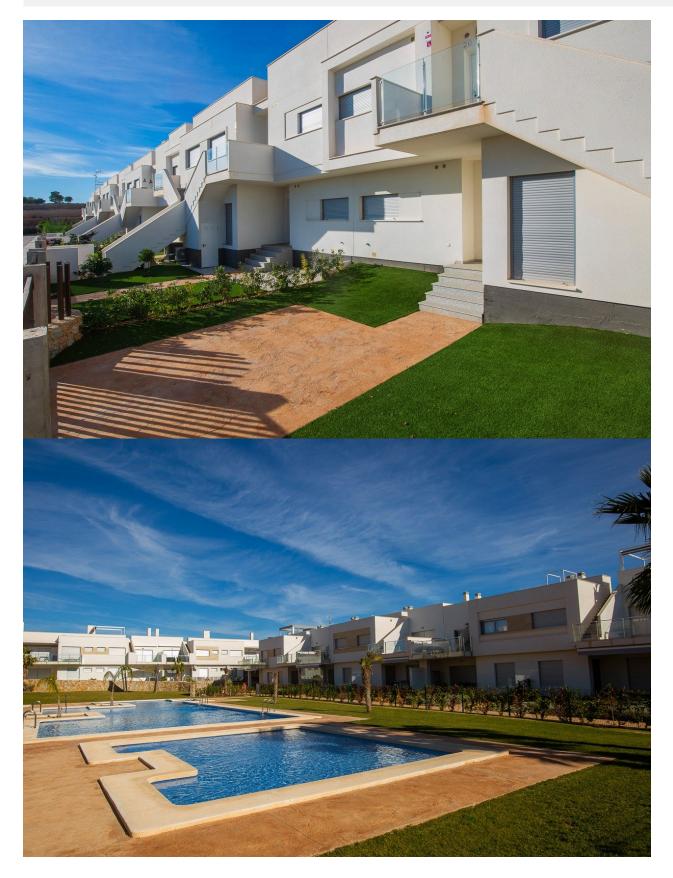

### DESCRIPTION

NEW BUILD RESIDENTIAL OF APARTMENTS GROUND FLOOR IN VISTABELLA near the golf course. This 90m2 ground floor apartment consists of 3 bedrooms (with fitted wardrobes), 2 bathrooms, an open plan kitchen with lounge area. The 27m2 terrace and 72m2 private garden have lovely views. This complex has communal facilities and swimming pool. Each apartment comes with private parking and a storeroom is available at an extra cost. At Vistabella Golf there is space for everyone. The course is designed so that each player can enjoy it from start to finish. Its undulating streets, strategic bunkers or lakes are some of the features that make it one of the most attractive designs in the area, where every stroke is a challenge and a pleasure for the senses. The 18 Holes of Vistabella Golf, par 72 and more than 6,000 meters in length have been designed following the guidelines of the modern fields with 4 tees of great amplitude in each hole, wide fairways and raised bunkers. The Vistabella Golf club house, restaurant, local bars and shops are within 5 minutes walk. The busy towns of San Miguel de Salinas and Los Montesinos are 5 minutes drive away and the lovely Blue flag beaches at Guardamar are just 15 minutes drive away. Only 15 minutes drive is "La Zenia Boulevard" the largest shopping centre in the Alicante region, it's a one-stop destination for clothes, shoes and general supplies. No matter what you're after, chances are you won't walk out empty-handed. Alicante airport is 35 minutes away and Corvera Murcia airport is 45 minutes away.

### GARDEN AND TERRACES

- Open terrace Private garden