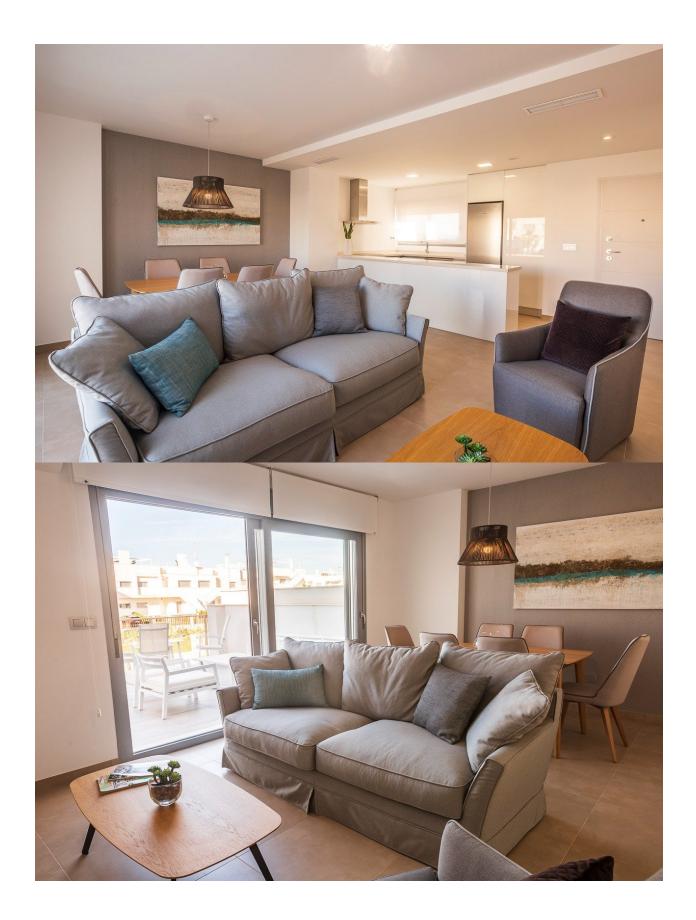

### DESCRIPTION

NEW BUILD RESIDENTIAL OF APARTMENTS GROUND FLOOR IN VISTABELLA near the golf course. This 90m2 ground floor apartment consists of 3 bedrooms (with fitted wardrobes), 2 bathrooms, an open plan kitchen with lounge area. The 27m2 terrace and 72m2 private garden have lovely views. This complex has communal facilities and swimming pool. Each apartment comes with private parking and a storeroom is available at an extra cost. At Vistabella Golf there is space for everyone. The course is designed so that each player can enjoy it from start to finish. Its undulating streets, strategic bunkers or lakes are some of the features that make it one of the most attractive designs in the area, where every stroke is a challenge and a pleasure for the senses. The 18 Holes of Vistabella Golf, par 72 and more than 6,000 meters in length have been designed following the guidelines of the modern fields with 4 tees of great amplitude in each hole, wide fairways and raised bunkers. The Vistabella Golf club house, restaurant, local bars and shops are within 5 minutes walk. The busy towns of San Miguel de Salinas and Los Montesinos are 5 minutes drive away and the lovely Blue flag beaches at Guardamar are just 15 minutes drive away. Only 15 minutes drive is "La Zenia Boulevard" the largest shopping centre in the Alicante region, it's a one-stop destination for clothes, shoes and general supplies. No matter what you're after, chances are you won't walk out empty-handed. Alicante airport is 35 minutes away and Corvera Murcia airport is 45 minutes away.

### GARDEN AND TERRACES

- Open terrace Private garden