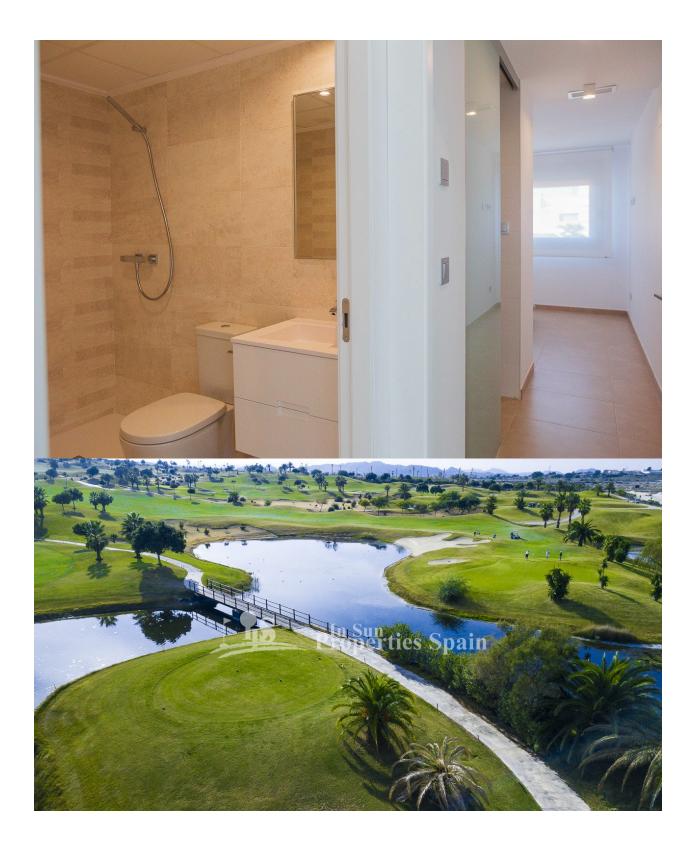

### DESCRIPTION

NEW BUILD RESIDENTIAL OF APARTMENTS GROUND FLOOR IN VISTABELLA near the golf course. This 90m2 ground floor apartment consists of 3 bedrooms (with fitted wardrobes), 2 bathrooms, an open plan kitchen with lounge area. The 27m2 terrace and 72m2 private garden have lovely views. This complex has communal facilities and swimming pool. Each apartment comes with private parking and a storeroom is available at an extra cost. At Vistabella Golf there is space for everyone. The course is designed so that each player can enjoy it from start to finish. Its undulating streets, strategic bunkers or lakes are some of the features that make it one of the most attractive designs in the area, where every stroke is a challenge and a pleasure for the senses. The 18 Holes of Vistabella Golf, par 72 and more than 6,000 meters in length have been designed following the guidelines of the modern fields with 4 tees of great amplitude in each hole, wide fairways and raised bunkers. The Vistabella Golf club house, restaurant, local bars and shops are within 5 minutes walk. The busy towns of San Miguel de Salinas and Los Montesinos are 5 minutes drive away and the lovely Blue flag beaches at Guardamar are just 15 minutes drive away. Only 15 minutes drive is "La Zenia Boulevard" the largest shopping centre in the Alicante region, it's a one-stop destination for clothes, shoes and general supplies. No matter what you're after, chances are you won't walk out empty-handed. Alicante airport is 35 minutes away and Corvera Murcia airport is 45 minutes away.