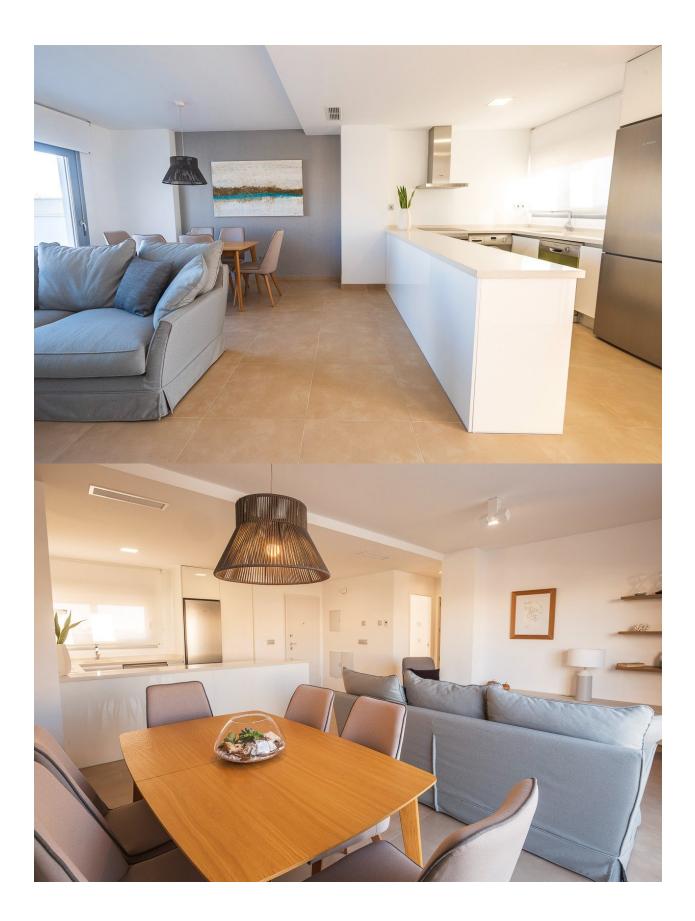

### DESCRIPTION

NEW BUILD RESIDENTIAL OF APARTMENTS GROUND FLOOR IN VISTABELLA near the golf course. This 90m2 ground floor apartment consists of 3 bedrooms (with fitted wardrobes), 2 bathrooms, an open plan kitchen with lounge area. The 27m2 terrace and 72m2 private garden have lovely views. This complex has communal facilities and swimming pool. Each apartment comes with private parking and a storeroom is available at an extra cost. At Vistabella Golf there is space for everyone. The course is designed so that each player can enjoy it from start to finish. Its undulating streets, strategic bunkers or lakes are some of the features that make it one of the most attractive designs in the area, where every stroke is a challenge and a pleasure for the senses. The 18 Holes of Vistabella Golf, par 72 and more than 6,000 meters in length have been designed following the guidelines of the modern fields with 4 tees of great amplitude in each hole, wide fairways and raised bunkers. The Vistabella Golf club house, restaurant, local bars and shops are within 5 minutes walk. The busy towns of San Miguel de Salinas and Los Montesinos are 5 minutes drive away and the lovely Blue flag beaches at Guardamar are just 15 minutes drive away. Only 15 minutes drive is "La Zenia Boulevard" the largest shopping centre in the Alicante region, it's a one-stop destination for clothes, shoes and general supplies. No matter what you're after, chances are you won't walk out empty-handed. Alicante airport is 35 minutes away and Corvera Murcia airport is 45 minutes away.

# **EXTRA**

- Built in wardrobes
- Reinforced door

PARKING

Parking no Cars: 1

Open kitchen

KITCHEN