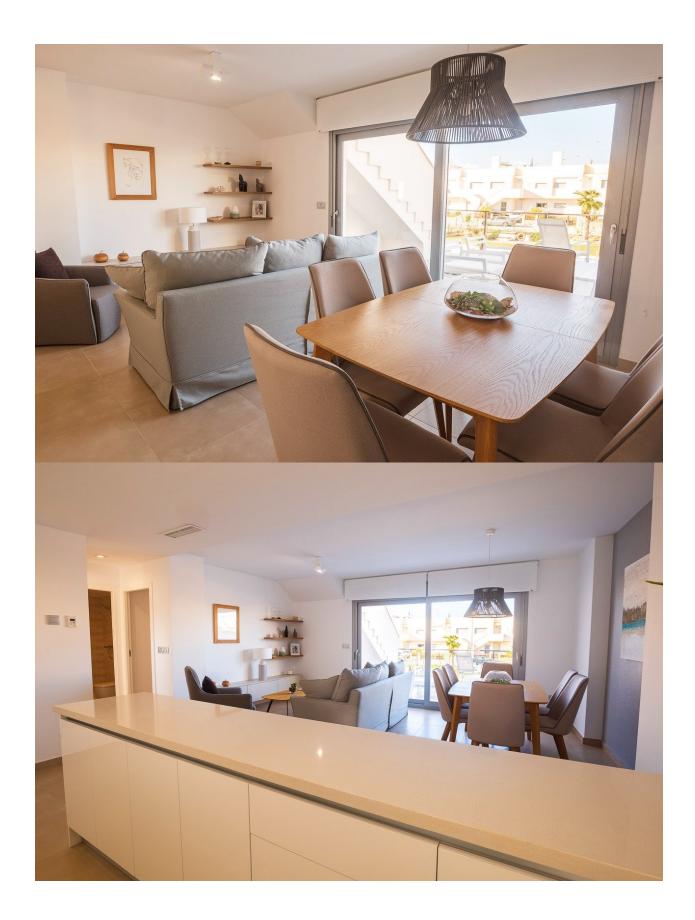

### DESCRIPTION

NEW BUILD RESIDENTIAL OF APARTMENTS GROUND FLOOR IN VISTABELLA near the golf course. This 90m2 ground floor apartment consists of 3 bedrooms (with fitted wardrobes), 2 bathrooms, an open plan kitchen with lounge area. The 27m2 terrace and 72m2 private garden have lovely views. This complex has communal facilities and swimming pool. Each apartment comes with private parking and a storeroom is available at an extra cost. At Vistabella Golf there is space for everyone. The course is designed so that each player can enjoy it from start to finish. Its undulating streets, strategic bunkers or lakes are some of the features that make it one of the most attractive designs in the area, where every stroke is a challenge and a pleasure for the senses. The 18 Holes of Vistabella Golf, par 72 and more than 6,000 meters in length have been designed following the guidelines of the modern fields with 4 tees of great amplitude in each hole, wide fairways and raised bunkers. The Vistabella Golf club house, restaurant, local bars and shops are within 5 minutes walk. The busy towns of San Miguel de Salinas and Los Montesinos are 5 minutes drive away and the lovely Blue flag beaches at Guardamar are just 15 minutes drive away. Only 15 minutes drive is "La Zenia Boulevard" the largest shopping centre in the Alicante region, it's a one-stop destination for clothes, shoes and general supplies. No matter what you're after, chances are you won't walk out empty-handed. Alicante airport is 35 minutes away and Corvera Murcia airport is 45 minutes away.