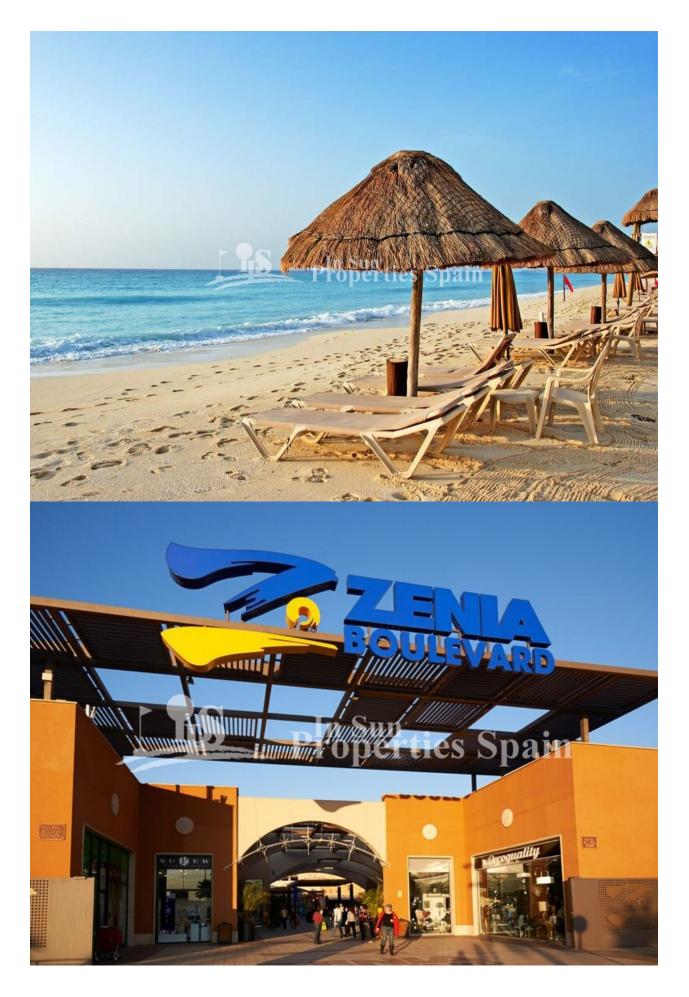

### DESCRIPTION

NEW BUILD RESIDENTIAL OF APARTMENTS GROUND FLOOR IN VISTABELLA near the golf course. This 90m2 ground floor apartment consists of 3 bedrooms (with fitted wardrobes), 2 bathrooms, an open plan kitchen with lounge area. The 27m2 terrace and 72m2 private garden have lovely views. This complex has communal facilities and swimming pool. Each apartment comes with private parking and a storeroom is available at an extra cost. At Vistabella Golf there is space for everyone. The course is designed so that each player can enjoy it from start to finish. Its undulating streets, strategic bunkers or lakes are some of the features that make it one of the most attractive designs in the area, where every stroke is a challenge and a pleasure for the senses. The 18 Holes of Vistabella Golf, par 72 and more than 6,000 meters in length have been designed following the guidelines of the modern fields with 4 tees of great amplitude in each hole, wide fairways and raised bunkers. The Vistabella Golf club house, restaurant, local bars and shops are within 5 minutes walk. The busy towns of San Miguel de Salinas and Los Montesinos are 5 minutes drive away and the lovely Blue flag beaches at Guardamar are just 15 minutes drive away. Only 15 minutes drive is "La Zenia Boulevard" the largest shopping centre in the Alicante region, it's a one-stop destination for clothes, shoes and general supplies. No matter what you're after, chances are you won't walk out empty-handed. Alicante airport is 35 minutes away and Corvera Murcia airport is 45 minutes away.