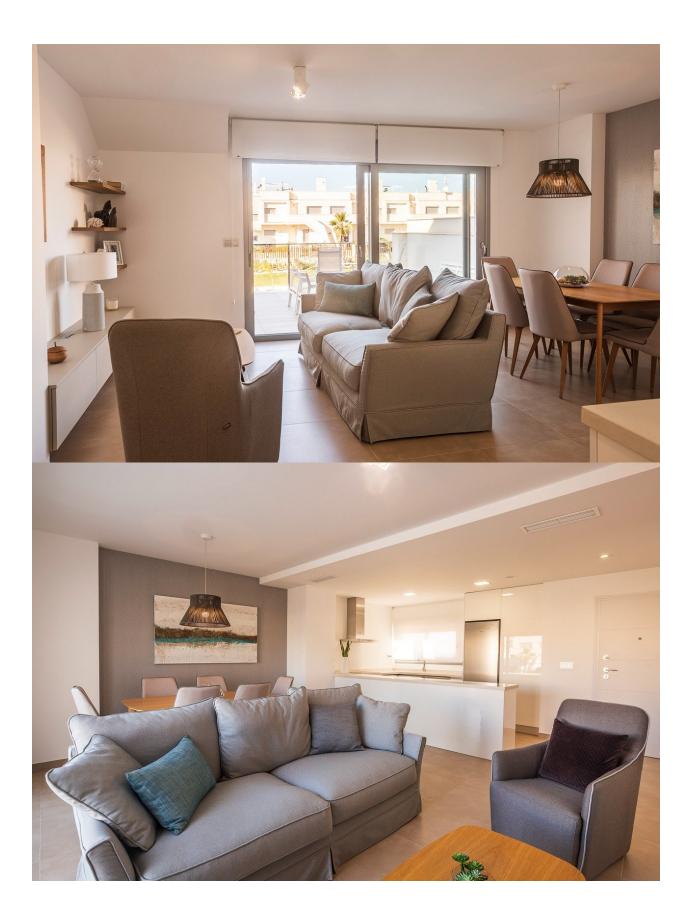

#### DESCRIPTION

NEW BUILD, RESIDENTIAL OF APARTMENTS, 3 BED TOP FLOOR IN VISTABELLA near the golf course. This 90m2 top floor apartment consists of 3 bedrooms (with fitted wardrobes), 2 bathrooms, and an open plan kitchen with lounge area. The 25m2 terrace and 60m2 private solarium have beautiful views. This complex has communal facilities and swimming pool. Each apartment comes with private parking and a storeroom is available at an extra cost. At Vistabella Golf there is space for everyone. The course is designed so that each player can enjoy it from start to finish. Its undulating streets, strategic bunkers or lakes are some of the features that make it one of the most attractive designs in the area, where every stroke is a challenge and a pleasure for the senses. The 18 Holes of Vistabella Golf, par 72 and more than 6,000 meters in length have been designed following the guidelines of the modern fields with 4 tees of great amplitude in each hole, wide fairways and raised bunkers. The Vistabella Golf club house, restaurant, local bars and shops are within 5 minutes walk. The busy towns of San Miguel de Salinas and Los Montesinos are 5 minutes drive away and the lovely Blue flag beaches at Guardamar are just 15 minutes drive away. Only 15 minutes drive is "La Zenia Boulevard" the largest shopping centre in the Alicante region, it 's a one-stop destination for clothes, shoes and general supplies. No matter what you're after, chances are you won't walk out empty-handed. Alicante airport is 35 minutes away and Corvera Murcia airport is 45 minutes away.