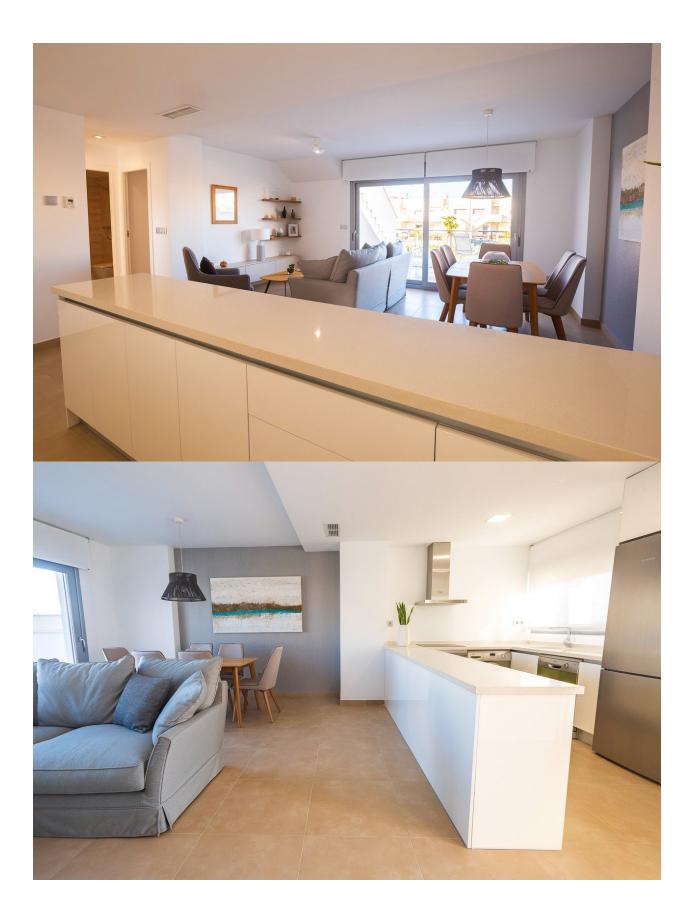

#### DESCRIPTION

NEW BUILD, RESIDENTIAL OF APARTMENTS, 3 BED TOP FLOOR IN VISTABELLA near the golf course. This 90m2 top floor apartment consists of 3 bedrooms (with fitted wardrobes), 2 bathrooms, and an open plan kitchen with lounge area. The 25m2 terrace and 60m2 private solarium have beautiful views. This complex has communal facilities and swimming pool. Each apartment comes with private parking and a storeroom is available at an extra cost. At Vistabella Golf there is space for everyone. The course is designed so that each player can enjoy it from start to finish. Its undulating streets, strategic bunkers or lakes are some of the features that make it one of the most attractive designs in the area, where every stroke is a challenge and a pleasure for the senses. The 18 Holes of Vistabella Golf, par 72 and more than 6,000 meters in length have been designed following the guidelines of the modern fields with 4 tees of great amplitude in each hole, wide fairways and raised bunkers. The Vistabella Golf club house, restaurant, local bars and shops are within 5 minutes walk. The busy towns of San Miguel de Salinas and Los Montesinos are 5 minutes drive away and the lovely Blue flag beaches at Guardamar are just 15 minutes drive away. Only 15 minutes drive is "La Zenia Boulevard" the largest shopping centre in the Alicante region, it 's a one-stop destination for clothes, shoes and general supplies. No matter what you're after, chances are you won't walk out empty-handed. Alicante airport is 35 minutes away and Corvera Murcia airport is 45 minutes away.