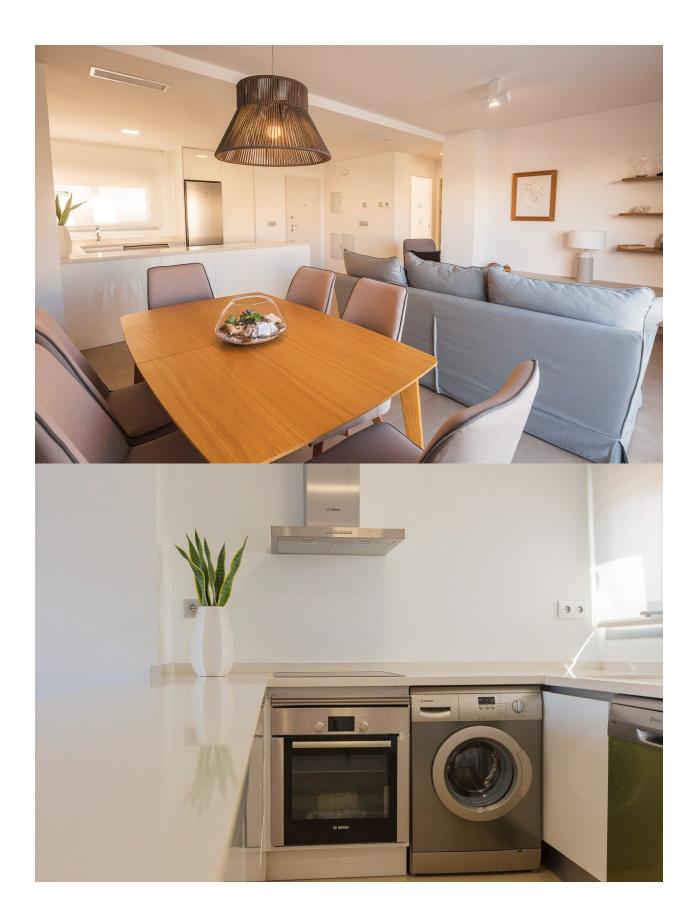

#### DESCRIPTION

NEW BUILD, RESIDENTIAL OF APARTMENTS, 3 BED TOP FLOOR IN VISTABELLA near the golf course. This 90m2 top floor apartment consists of 3 bedrooms (with fitted wardrobes), 2 bathrooms, and an open plan kitchen with lounge area. The 25m2 terrace and 60m2 private solarium have beautiful views. This complex has communal facilities and swimming pool. Each apartment comes with private parking and a storeroom is available at an extra cost. At Vistabella Golf there is space for everyone. The course is designed so that each player can enjoy it from start to finish. Its undulating streets, strategic bunkers or lakes are some of the features that make it one of the most attractive designs in the area, where every stroke is a challenge and a pleasure for the senses. The 18 Holes of Vistabella Golf, par 72 and more than 6,000 meters in length have been designed following the guidelines of the modern fields with 4 tees of great amplitude in each hole, wide fairways and raised bunkers. The Vistabella Golf club house, restaurant, local bars and shops are within 5 minutes walk. The busy towns of San Miguel de Salinas and Los Montesinos are 5 minutes drive away and the lovely Blue flag beaches at Guardamar are just 15 minutes drive away. Only 15 minutes drive is "La Zenia Boulevard" the largest shopping centre in the Alicante region, it 's a one-stop destination for clothes, shoes and general supplies. No matter what you're after, chances are you won't walk out empty-handed. Alicante airport is 35 minutes away and Corvera Murcia airport is 45 minutes away.