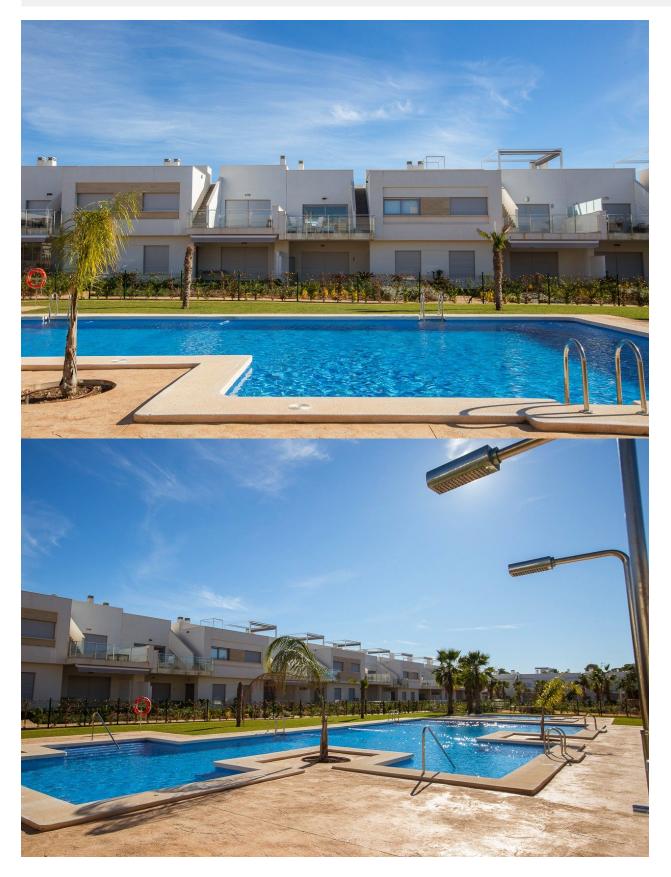

#### DESCRIPTION

NEW BUILD, RESIDENTIAL OF APARTMENTS, 3 BED TOP FLOOR IN VISTABELLA near the golf course. This 90m2 top floor apartment consists of 3 bedrooms (with fitted wardrobes), 2 bathrooms, and an open plan kitchen with lounge area. The 25m2 terrace and 60m2 private solarium have beautiful views. This complex has communal facilities and swimming pool. Each apartment comes with private parking and a storeroom is available at an extra cost. At Vistabella Golf there is space for everyone. The course is designed so that each player can enjoy it from start to finish. Its undulating streets, strategic bunkers or lakes are some of the features that make it one of the most attractive designs in the area, where every stroke is a challenge and a pleasure for the senses. The 18 Holes of Vistabella Golf, par 72 and more than 6,000 meters in length have been designed following the guidelines of the modern fields with 4 tees of great amplitude in each hole, wide fairways and raised bunkers. The Vistabella Golf club house, restaurant, local bars and shops are within 5 minutes walk. The busy towns of San Miguel de Salinas and Los Montesinos are 5 minutes drive away and the lovely Blue flag beaches at Guardamar are just 15 minutes drive away. Only 15 minutes drive is "La Zenia Boulevard" the largest shopping centre in the Alicante region, it 's a one-stop destination for clothes, shoes and general supplies. No matter what you're after, chances are you won't walk out empty-handed. Alicante airport is 35 minutes away and Corvera Murcia airport is 45 minutes away.

## PROPERTY GALLERY

"Experience our experience - Because you deserve the best"