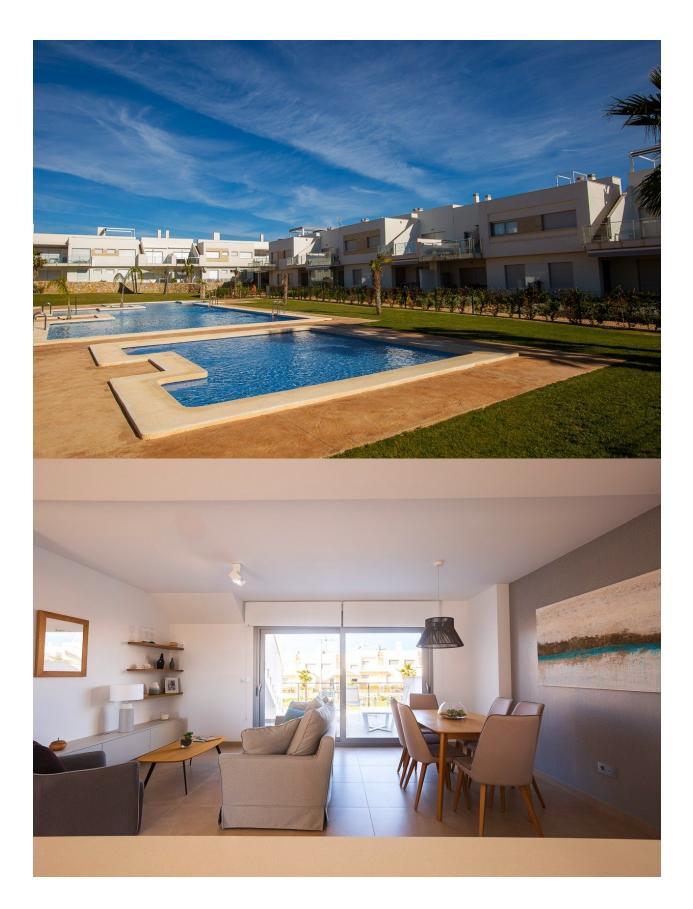

#### DESCRIPTION

NEW BUILD, RESIDENTIAL OF APARTMENTS, 3 BED TOP FLOOR IN VISTABELLA near the golf course. This 90m2 top floor apartment consists of 3 bedrooms (with fitted wardrobes), 2 bathrooms, and an open plan kitchen with lounge area. The 25m2 terrace and 60m2 private solarium have beautiful views. This complex has communal facilities and swimming pool. Each apartment comes with private parking and a storeroom is available at an extra cost. At Vistabella Golf there is space for everyone. The course is designed so that each player can enjoy it from start to finish. Its undulating streets, strategic bunkers or lakes are some of the features that make it one of the most attractive designs in the area, where every stroke is a challenge and a pleasure for the senses. The 18 Holes of Vistabella Golf, par 72 and more than 6,000 meters in length have been designed following the guidelines of the modern fields with 4 tees of great amplitude in each hole, wide fairways and raised bunkers. The Vistabella Golf club house, restaurant, local bars and shops are within 5 minutes walk. The busy towns of San Miguel de Salinas and Los Montesinos are 5 minutes drive away and the lovely Blue flag beaches at Guardamar are just 15 minutes drive away. Only 15 minutes drive is "La Zenia Boulevard" the largest shopping centre in the Alicante region, it 's a one-stop destination for clothes, shoes and general supplies. No matter what you're after, chances are you won't walk out empty-handed. Alicante airport is 35 minutes away and Corvera Murcia airport is 45 minutes away.

## PROPERTY GALLERY

"Experience our experience - Because you deserve the best"