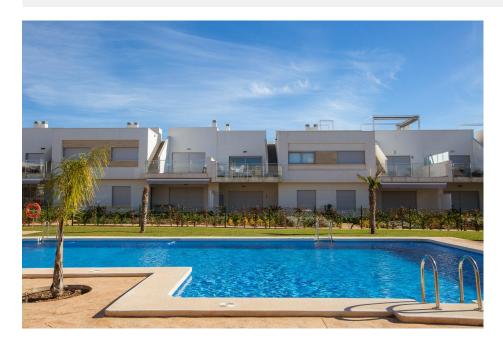

#### DESCRIPTION

NEW BUILD, RESIDENTIAL OF APARTMENTS, 3 BED TOP FLOOR IN VISTABELLA near the golf course. This 90m2 top floor apartment consists of 3 bedrooms (with fitted wardrobes), 2 bathrooms, and an open plan kitchen with lounge area. The 25m2 terrace and 60m2 private solarium have beautiful views. This complex has communal facilities and swimming pool. Each apartment comes with private parking and a storeroom is available at an extra cost. At Vistabella Golf there is space for everyone. The course is designed so that each player can enjoy it from start to finish. Its undulating streets, strategic bunkers or lakes are some of the features that make it one of the most attractive designs in the area, where every stroke is a challenge and a pleasure for the senses. The 18 Holes of Vistabella Golf, par 72 and more than 6,000 meters in length have been designed following the guidelines of the modern fields with 4 tees of great amplitude in each hole, wide fairways and raised bunkers. The Vistabella Golf club house, restaurant, local bars and shops are within 5 minutes walk. The busy towns of San Miguel de Salinas and Los Montesinos are 5 minutes drive away and the lovely Blue flag beaches at Guardamar are just 15 minutes drive away. Only 15 minutes drive is "La Zenia Boulevard" the largest shopping centre in the Alicante region, it 's a one-stop destination for clothes, shoes and general supplies. No matter what you're after, chances are you won't walk out empty-handed. Alicante airport is 35 minutes away and Corvera Murcia airport is 45 minutes away.

## PROPERTY GALLERY

"Experience our experience - Because you deserve the best"