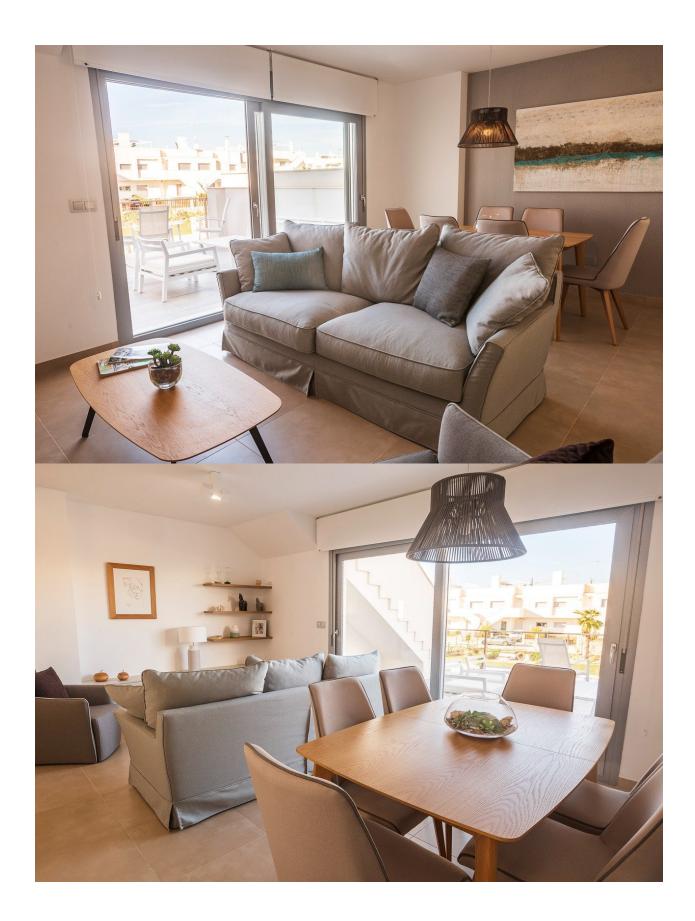

#### DESCRIPTION

NEW BUILD, RESIDENTIAL OF APARTMENTS, 3 BED TOP FLOOR IN VISTABELLA near the golf course. This 90m2 top floor apartment consists of 3 bedrooms (with fitted wardrobes), 2 bathrooms, and an open plan kitchen with lounge area. The 25m2 terrace and 60m2 private solarium have beautiful views. This complex has communal facilities and swimming pool. Each apartment comes with private parking and a storeroom is available at an extra cost. At Vistabella Golf there is space for everyone. The course is designed so that each player can enjoy it from start to finish. Its undulating streets, strategic bunkers or lakes are some of the features that make it one of the most attractive designs in the area, where every stroke is a challenge and a pleasure for the senses. The 18 Holes of Vistabella Golf, par 72 and more than 6,000 meters in length have been designed following the guidelines of the modern fields with 4 tees of great amplitude in each hole, wide fairways and raised bunkers. The Vistabella Golf club house, restaurant, local bars and shops are within 5 minutes walk. The busy towns of San Miguel de Salinas and Los Montesinos are 5 minutes drive away and the lovely Blue flag beaches at Guardamar are just 15 minutes drive away. Only 15 minutes drive is "La Zenia Boulevard" the largest shopping centre in the Alicante region, it 's a one-stop destination for clothes, shoes and general supplies. No matter what you're after, chances are you won't walk out empty-handed. Alicante airport is 35 minutes away and Corvera Murcia airport is 45 minutes away.