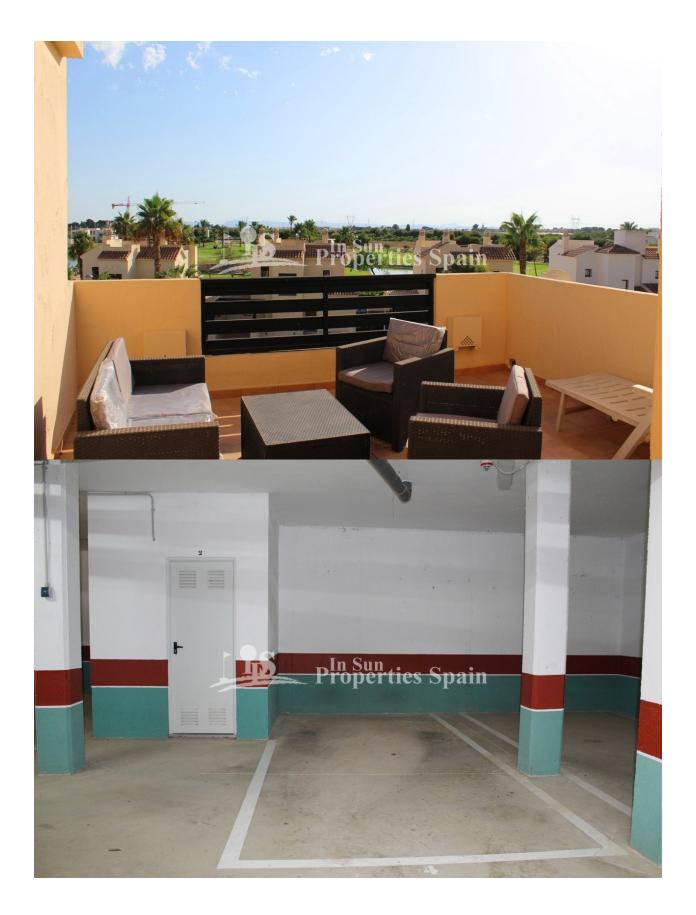

## DESCRIPTION

This "READY TO MOVE IN" beautiful DUPLEX PENTHOUSE APARTMENT IS LOCATED IN RODA GOLF, LOS ALCAZARES. This lovely south-west facing 92m2 penthouse apartment is fully furnished and consists of two bedrooms and two bathrooms, a living room, closed kitchen, 12m2 terraces and a 38m2 solarium providing wonderful views of the golf course and pool!! The property is equipped with air-conditioning, gas central heating, storage room, garage providing parking for one vehicle and a community pool with gardens. Within easy walking distance of the bustling seaside market town of Los Alcázares with its wide range of shops, bars and restaurants and located beside the picturesque village of Roda, Roda golf resort offers security, beauty and luxury in an unbeatable location. Unlike our other resorts, built amidst open surroundings, Roda presents an uniquely Spanish environment, evocative of hill side towns and villages with winding lanes and beautiful gardens. It is only 2.3km from Las Palmeras Beach and 2.3km from Los Narejos Beach. The nearest Airports are Murcia Corvera 30 minutes drive and Alicante only 55 minutes. This property is in a lovely location, with beautiful views and close to all amenities making it perfect for everyone not just for golf lovers!

| STYLE                                               | VIEWS                                                    | AIRCONDITIONING                                                                       | DISTANCE TO :                                                                                                                |
|-----------------------------------------------------|----------------------------------------------------------|---------------------------------------------------------------------------------------|------------------------------------------------------------------------------------------------------------------------------|
| • Modern                                            | <ul><li>Panoramic views</li><li>Mountain views</li></ul> | Central airconditioning                                                               | Beach : 3 Km<br>Airport: 60 Km<br>Town center : 2 Km                                                                         |
| ORIENTATION                                         | FURNITURE                                                | PARKING                                                                               | ТАХ                                                                                                                          |
| South west                                          | Furnished                                                | Garage no Cars : 1<br>Parking no Cars: 1                                              | Community : 1.500 €                                                                                                          |
| MAIN LIVING AREA                                    | FLOARING                                                 | KITCHEN                                                                               | GARDEN AND<br>TERRACES                                                                                                       |
| <ul><li>Storage</li><li>Bathroom en-suite</li></ul> | <ul><li>Tile floors</li><li>Stone floors</li></ul>       | <ul><li> Open kitchen</li><li> Equipped kitchen</li><li> Granite countertop</li></ul> | <ul> <li>Open terrace</li> <li>Exterior lights</li> <li>Play Ground</li> <li>Stone walls</li> <li>Communal Garden</li> </ul> |
| HEATING                                             | EXTRA                                                    |                                                                                       |                                                                                                                              |