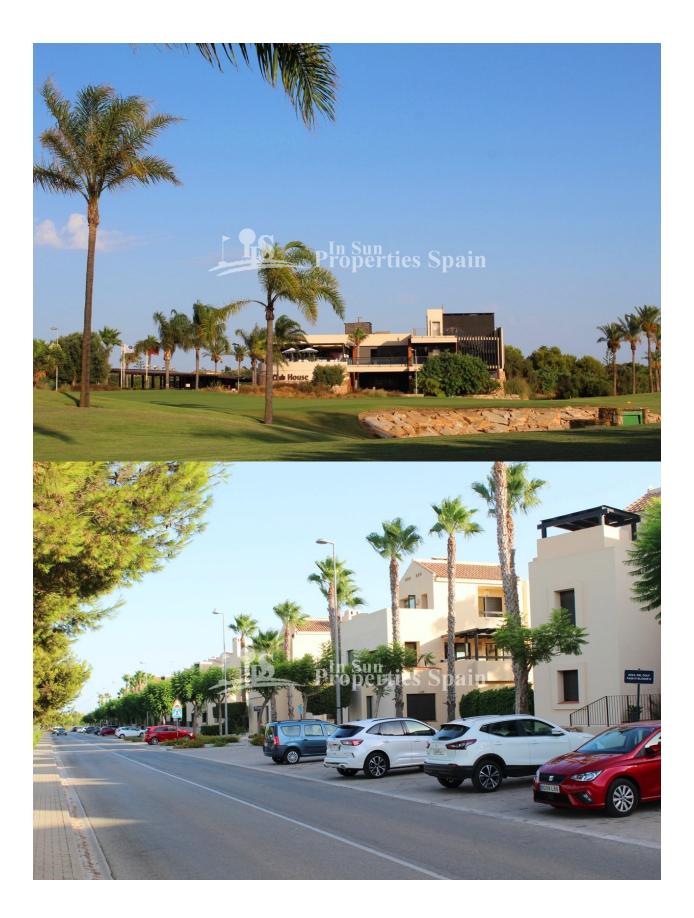

## DESCRIPTION

This "READY TO MOVE IN" beautiful DUPLEX PENTHOUSE APARTMENT IS LOCATED IN RODA GOLF, LOS ALCAZARES. This lovely south-west facing 92m2 penthouse apartment is fully furnished and consists of two bedrooms and two bathrooms, a living room, closed kitchen, 12m2 terraces and a 38m2 solarium providing wonderful views of the golf course and pool!! The property is equipped with air-conditioning, gas central heating, storage room, garage providing parking for one vehicle and a community pool with gardens. Within easy walking distance of the bustling seaside market town of Los Alcázares with its wide range of shops, bars and restaurants and located beside the picturesque village of Roda, Roda golf resort offers security, beauty and luxury in an unbeatable location. Unlike our other resorts, built amidst open surroundings, Roda presents an uniquely Spanish environment, evocative of hill side towns and villages with winding lanes and beautiful gardens. It is only 2.3km from Las Palmeras Beach and 2.3km from Los Narejos Beach. The nearest Airports are Murcia Corvera 30 minutes drive and Alicante only 55 minutes. This property is in a lovely location, with beautiful views and close to all amenities making it perfect for everyone not just for golf lovers!