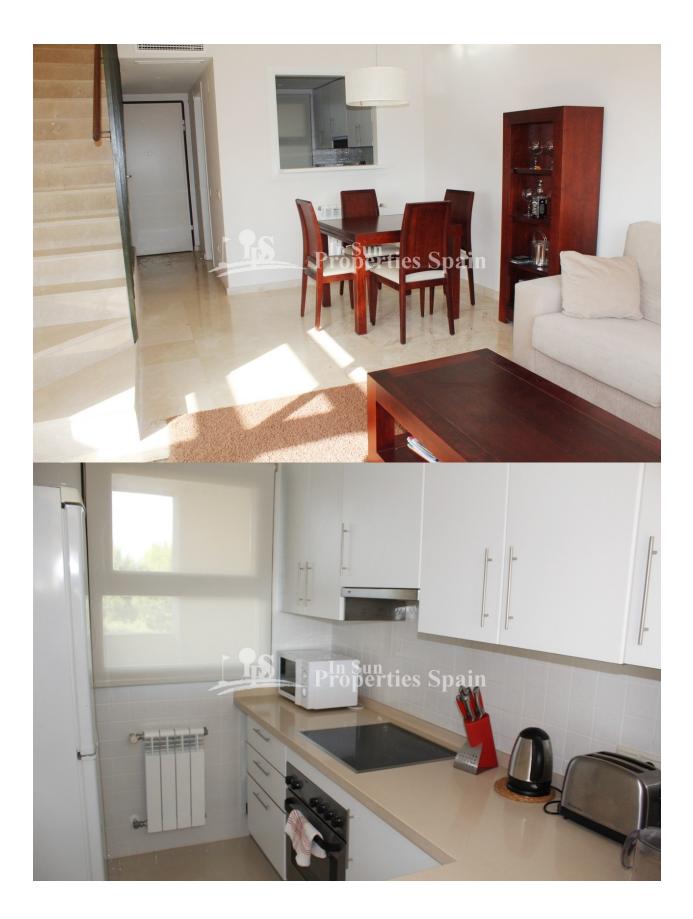

## DESCRIPTION

This "READY TO MOVE IN" beautiful DUPLEX PENTHOUSE APARTMENT IS LOCATED IN RODA GOLF, LOS ALCAZARES. This lovely south-west facing 92m2 penthouse apartment is fully furnished and consists of two bedrooms and two bathrooms, a living room, closed kitchen, 12m2 terraces and a 38m2 solarium providing wonderful views of the golf course and pool!! The property is equipped with air-conditioning, gas central heating, storage room, garage providing parking for one vehicle and a community pool with gardens. Within easy walking distance of the bustling seaside market town of Los Alcázares with its wide range of shops, bars and restaurants and located beside the picturesque village of Roda, Roda golf resort offers security, beauty and luxury in an unbeatable location. Unlike our other resorts, built amidst open surroundings, Roda presents an uniquely Spanish environment, evocative of hill side towns and villages with winding lanes and beautiful gardens. It is only 2.3km from Las Palmeras Beach and 2.3km from Los Narejos Beach. The nearest Airports are Murcia Corvera 30 minutes drive and Alicante only 55 minutes. This property is in a lovely location, with beautiful views and close to all amenities making it perfect for everyone not just for golf lovers!

| STYLE                                               | VIEWS                                                    | AIRCONDITIONING                                                                       | DISTANCE TO :                                                                                                                |
|-----------------------------------------------------|----------------------------------------------------------|---------------------------------------------------------------------------------------|------------------------------------------------------------------------------------------------------------------------------|
| • Modern                                            | <ul><li>Panoramic views</li><li>Mountain views</li></ul> | Central airconditioning                                                               | Beach : 3 Km<br>Airport: 60 Km<br>Town center : 2 Km                                                                         |
| ORIENTATION                                         | FURNITURE                                                | PARKING                                                                               | ТАХ                                                                                                                          |
| South west                                          | Furnished                                                | Garage no Cars : 1<br>Parking no Cars: 1                                              | Community : 1.500 €                                                                                                          |
| MAIN LIVING AREA                                    | FLOARING                                                 | KITCHEN                                                                               | GARDEN AND<br>TERRACES                                                                                                       |
| <ul><li>Storage</li><li>Bathroom en-suite</li></ul> | <ul><li>Tile floors</li><li>Stone floors</li></ul>       | <ul><li> Open kitchen</li><li> Equipped kitchen</li><li> Granite countertop</li></ul> | <ul> <li>Open terrace</li> <li>Exterior lights</li> <li>Play Ground</li> <li>Stone walls</li> <li>Communal Garden</li> </ul> |
| HEATING                                             | EXTRA                                                    |                                                                                       |                                                                                                                              |

- Central gas heating
- Built in wardrobes
- Reinforced door
- Double glazed windows
- Satellite TV
- Storage roomInternet