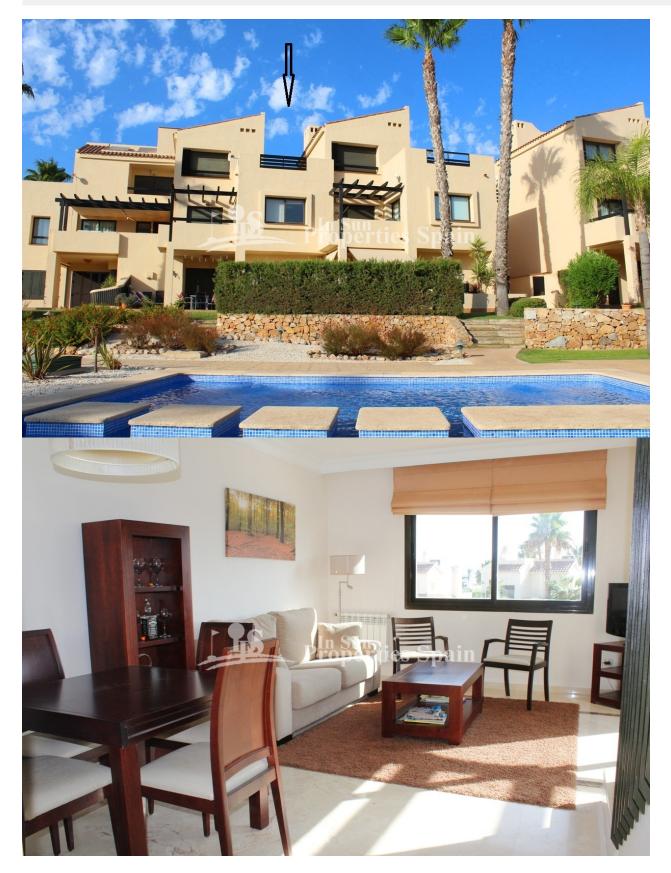

## DESCRIPTION

This "READY TO MOVE IN" beautiful DUPLEX PENTHOUSE APARTMENT IS LOCATED IN RODA GOLF, LOS ALCAZARES. This lovely south-west facing 92m2 penthouse apartment is fully furnished and consists of two bedrooms and two bathrooms, a living room, closed kitchen, 12m2 terraces and a 38m2 solarium providing wonderful views of the golf course and pool!! The property is equipped with air-conditioning, gas central heating, storage room, garage providing parking for one vehicle and a community pool with gardens. Within easy walking distance of the bustling seaside market town of Los Alcázares with its wide range of shops, bars and restaurants and located beside the picturesque village of Roda, Roda golf resort offers security, beauty and luxury in an unbeatable location. Unlike our other resorts, built amidst open surroundings, Roda presents an uniquely Spanish environment, evocative of hill side towns and villages with winding lanes and beautiful gardens. It is only 2.3km from Las Palmeras Beach and 2.3km from Los Narejos Beach. The nearest Airports are Murcia Corvera 30 minutes drive and Alicante only 55 minutes. This property is in a lovely location, with beautiful views and close to all amenities making it perfect for everyone not just for golf lovers!