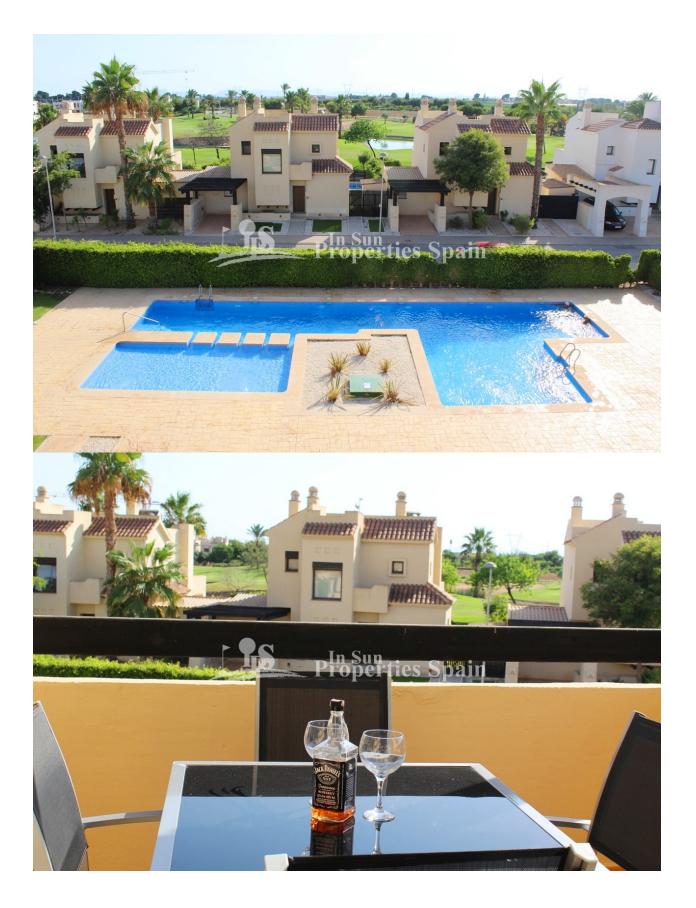

## DESCRIPTION

This "READY TO MOVE IN" beautiful DUPLEX PENTHOUSE APARTMENT IS LOCATED IN RODA GOLF, LOS ALCAZARES. This lovely south-west facing 92m2 penthouse apartment is fully furnished and consists of two bedrooms and two bathrooms, a living room, closed kitchen, 12m2 terraces and a 38m2 solarium providing wonderful views of the golf course and pool!! The property is equipped with air-conditioning, gas central heating, storage room, garage providing parking for one vehicle and a community pool with gardens. Within easy walking distance of the bustling seaside market town of Los Alcázares with its wide range of shops, bars and restaurants and located beside the picturesque village of Roda, Roda golf resort offers security, beauty and luxury in an unbeatable location. Unlike our other resorts, built amidst open surroundings, Roda presents an uniquely Spanish environment, evocative of hill side towns and villages with winding lanes and beautiful gardens. It is only 2.3km from Las Palmeras Beach and 2.3km from Los Narejos Beach. The nearest Airports are Murcia Corvera 30 minutes drive and Alicante only 55 minutes. This property is in a lovely location, with beautiful views and close to all amenities making it perfect for everyone not just for golf lovers!