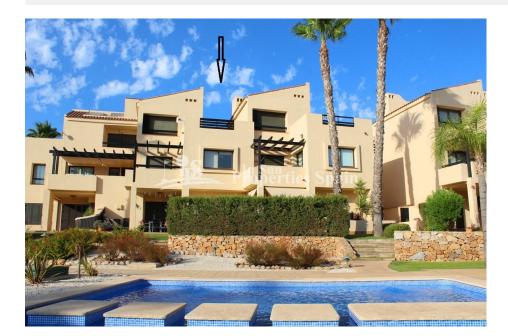

## DESCRIPTION

This "READY TO MOVE IN" beautiful DUPLEX PENTHOUSE APARTMENT IS LOCATED IN RODA GOLF, LOS ALCAZARES. This lovely south-west facing 92m2 penthouse apartment is fully furnished and consists of two bedrooms and two bathrooms, a living room, closed kitchen, 12m2 terraces and a 38m2 solarium providing wonderful views of the golf course and pool!! The property is equipped with air-conditioning, gas central heating, storage room, garage providing parking for one vehicle and a community pool with gardens. Within easy walking distance of the bustling seaside market town of Los Alcázares with its wide range of shops, bars and restaurants and located beside the picturesque village of Roda, Roda golf resort offers security, beauty and luxury in an unbeatable location. Unlike our other resorts, built amidst open surroundings, Roda presents an uniquely Spanish environment, evocative of hill side towns and villages with winding lanes and beautiful gardens. It is only 2.3km from Las Palmeras Beach and 2.3km from Los Narejos Beach. The nearest Airports are Murcia Corvera 30 minutes drive and Alicante only 55 minutes. This property is in a lovely location, with beautiful views and close to all amenities making it perfect for everyone not just for golf lovers!