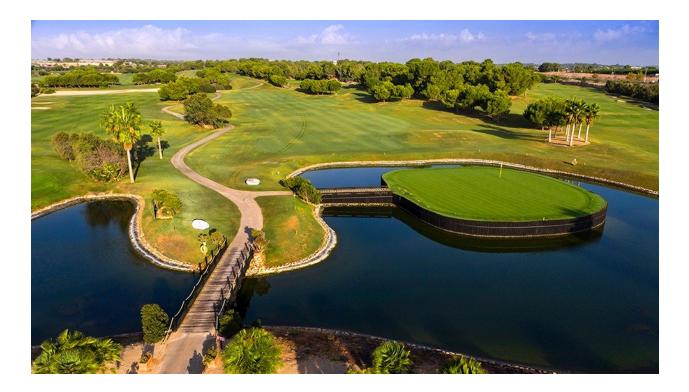

## DESCRIPTION

EXCLUSIVE "KEY READY" VILLA IN PILAR DE LA HORADADA on Lo Romero Golf Course. This new 103m2 south-east facing villa consists of 3 bedrooms (with fitted wardrobes), 3 bathrooms, a 27m2 terrace, a 46m2 solarium and a 172m2 private garden. The villa has private parking, a lovely communal pool, barbecue and lounge areas, perfect for relaxing. Located on Lo Romero Golf course, the villa is only a 100 m from the course, 5 min from entertainment venues and just 6km away from the beach. Lo Romero Golf is the perfect course for golfers who are passionate about golf and is suitable for all levels of ability. Pilar de la Horadada is a typical Spanish village in the most southern part of the Costa Blanca. The large main street has supermarkets, lots of shops, restaurants and bars and some lovely squares. In addition to the excellent course of Lo Romero Golf there are the originally established Golf courses on the Orihuela Costa Villamartin, Las Ramblas, Real Campoamor and Las Colinas approximately 14km away. The beautiful beaches of Torre de la Horadada and Mil Palmeras with fine sand promenade is just 5 minutes away. Only 8.2km away between San Javier and San Pedro del Pinatar, is Dos Mares shopping centre, and the major shopping centres of Murcia and Cartagena are also both under an hour's drive away. Further towards the Orihuela Costa, only a 15 minute journey you will find "La Zenia Boulevard" the largest shopping centre in the Alicante region. Nearest Airports: Murcia Corvera Airport 35 minutes (46km) and Alicante Airport 50 minutes (77km)