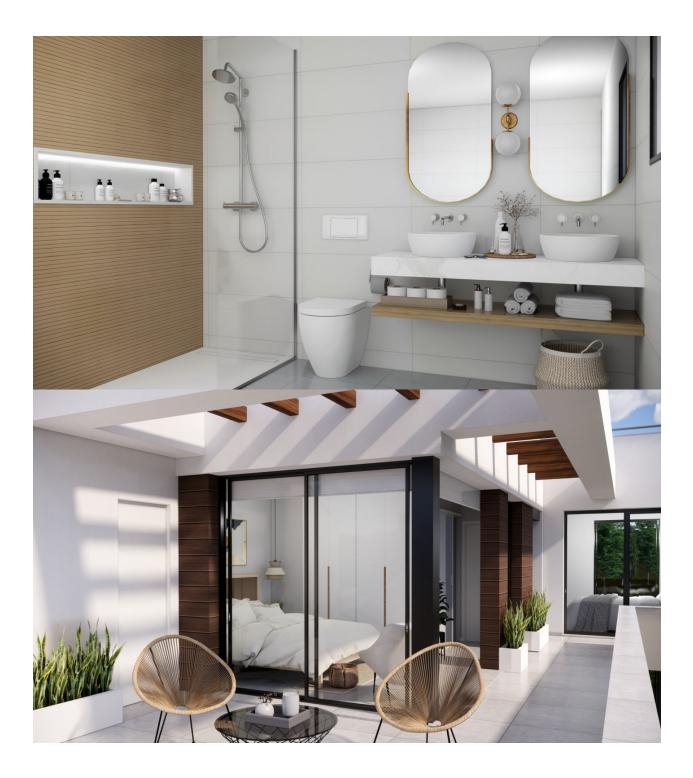

## DESCRIPTION

EXCLUSIVE "KEY READY" VILLA IN PILAR DE LA HORADADA on Lo Romero Golf Course. This new 103m2 south-east facing villa consists of 3 bedrooms (with fitted wardrobes), 3 bathrooms, a 27m2 terrace, a 46m2 solarium and a 172m2 private garden. The villa has private parking, a lovely communal pool, barbecue and lounge areas, perfect for relaxing. Located on Lo Romero Golf course, the villa is only a 100 m from the course, 5 min from entertainment venues and just 6km away from the beach. Lo Romero Golf is the perfect course for golfers who are passionate about golf and is suitable for all levels of ability. Pilar de la Horadada is a typical Spanish village in the most southern part of the Costa Blanca. The large main street has supermarkets, lots of shops, restaurants and bars and some lovely squares. In addition to the excellent course of Lo Romero Golf there are the originally established Golf courses on the Orihuela Costa Villamartin, Las Ramblas, Real Campoamor and Las Colinas approximately 14km away. The beautiful beaches of Torre de la Horadada and Mil Palmeras with fine sand promenade is just 5 minutes away. Only 8.2km away between San Javier and San Pedro del Pinatar, is Dos Mares shopping centre, and the major shopping centres of Murcia and Cartagena are also both under an hour's drive away. Further towards the Orihuela Costa, only a 15 minute journey you will find "La Zenia Boulevard" the largest shopping centre in the Alicante region. Nearest Airports: Murcia Corvera Airport 35 minutes (46km) and Alicante Airport 50 minutes (77km)

## **EXTRA**

- Built in wardrobes
- Reinforced door
- Double glazed windows