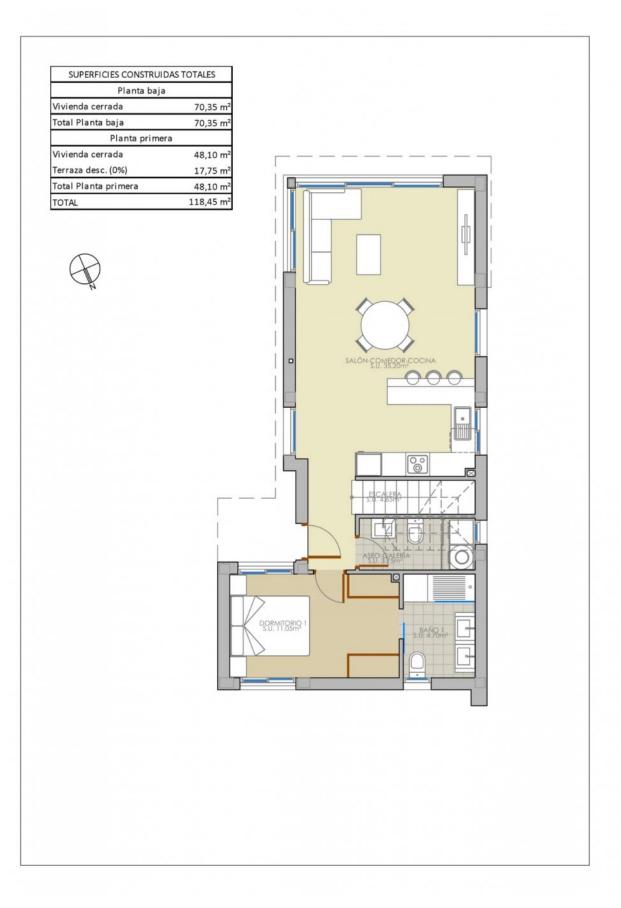

## **PROPERTY GALLERY**

| SUPERFICIES CONSTRUI | DAS TOTALES           |
|----------------------|-----------------------|
| Planta baj           | а                     |
| Vivienda cerrada     | 70,35 m²              |
| Total Planta baja    | 70,35 m²              |
| Planta prime         | era                   |
| Vivienda cerrada     | 48,10 m <sup>2</sup>  |
| Terraza desc. (0%)   | 17,75 m <sup>2</sup>  |
| Total Planta primera | 48,10 m <sup>2</sup>  |
| TOTAL                | 118,45 m <sup>2</sup> |

| SUPERFICIES CONSTRUI | DAS TOTALES           |   |       |                                          |  |
|----------------------|-----------------------|---|-------|------------------------------------------|--|
| Planta baja          | í                     |   |       |                                          |  |
| Vivienda cerrada     | 70,35 m²              |   |       |                                          |  |
| Total Planta baja    | 70,35 m²              |   |       |                                          |  |
| Planta prime         | ra                    |   |       |                                          |  |
| Vivienda cerrada     | 48,10 m <sup>2</sup>  |   |       |                                          |  |
| Terraza desc. (0%)   | 17,75 m²              |   |       |                                          |  |
| Total Planta primera | 48,10 m <sup>2</sup>  |   |       |                                          |  |
| TOTAL                | 118,45 m <sup>2</sup> |   |       |                                          |  |
|                      |                       |   |       |                                          |  |
|                      |                       |   |       |                                          |  |
| $\square$            |                       |   |       |                                          |  |
| H                    |                       |   |       |                                          |  |
| M                    |                       |   |       |                                          |  |
|                      |                       |   |       |                                          |  |
|                      |                       |   |       |                                          |  |
|                      |                       |   |       |                                          |  |
|                      |                       |   |       |                                          |  |
|                      |                       |   |       |                                          |  |
|                      |                       |   |       |                                          |  |
|                      |                       |   | -0    |                                          |  |
|                      |                       |   |       | -                                        |  |
|                      |                       |   |       |                                          |  |
|                      |                       |   |       |                                          |  |
|                      |                       |   |       | SCLARIUM(0%)<br>S.J. 45.55m <sup>2</sup> |  |
|                      |                       |   |       | 5.0. 45.3500                             |  |
|                      |                       |   |       |                                          |  |
|                      |                       |   |       |                                          |  |
|                      |                       |   |       |                                          |  |
|                      |                       |   |       |                                          |  |
|                      |                       |   | п     |                                          |  |
|                      | C                     |   | \$ \$ |                                          |  |
|                      |                       | - |       |                                          |  |
|                      |                       | - |       |                                          |  |
|                      |                       | _ |       |                                          |  |
|                      |                       |   |       |                                          |  |
|                      |                       |   | \$    |                                          |  |
|                      |                       |   |       |                                          |  |
|                      |                       |   |       |                                          |  |
|                      |                       |   |       |                                          |  |
|                      |                       |   |       |                                          |  |
|                      |                       |   |       |                                          |  |
|                      |                       |   |       |                                          |  |
|                      |                       |   |       |                                          |  |
|                      |                       |   |       |                                          |  |
|                      |                       |   |       |                                          |  |
|                      |                       |   |       |                                          |  |