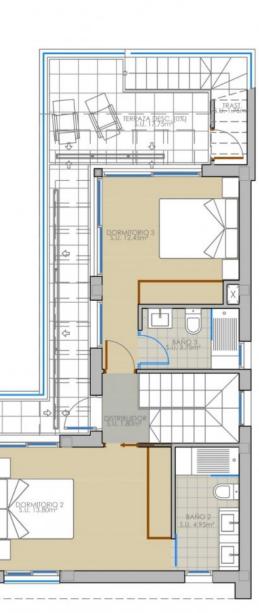

## **PROPERTY GALLERY**

| SUPERFICIES CONSTRUI | DAS TOTALES           |
|----------------------|-----------------------|
| Planta baj           | а                     |
| Vivienda cerrada     | 70,35 m²              |
| Total Planta baja    | 70,35 m²              |
| Planta prime         | era                   |
| Vivienda cerrada     | 48,10 m <sup>2</sup>  |
| Terraza desc. (0%)   | 17,75 m <sup>2</sup>  |
| Total Planta primera | 48,10 m <sup>2</sup>  |
| TOTAL                | 118,45 m <sup>2</sup> |

| SUPERFICIES CONSTRUI | DAS TOTALES           |   |       |                                          |  |
|----------------------|-----------------------|---|-------|------------------------------------------|--|
| Planta baja          | í                     |   |       |                                          |  |
| Vivienda cerrada     | 70,35 m²              |   |       |                                          |  |
| Total Planta baja    | 70,35 m²              |   |       |                                          |  |
| Planta prime         | ra                    |   |       |                                          |  |
| Vivienda cerrada     | 48,10 m <sup>2</sup>  |   |       |                                          |  |
| Terraza desc. (0%)   | 17,75 m²              |   |       |                                          |  |
| Total Planta primera | 48,10 m <sup>2</sup>  |   |       |                                          |  |
| TOTAL                | 118,45 m <sup>2</sup> |   |       |                                          |  |
|                      |                       |   |       |                                          |  |
|                      |                       |   |       |                                          |  |
| $\square$            |                       |   |       |                                          |  |
| H                    |                       |   |       |                                          |  |
| M                    |                       |   |       |                                          |  |
|                      |                       |   |       |                                          |  |
|                      |                       |   |       |                                          |  |
|                      |                       |   |       |                                          |  |
|                      |                       |   |       |                                          |  |
|                      |                       |   |       |                                          |  |
|                      |                       |   |       |                                          |  |
|                      |                       |   | -0    |                                          |  |
|                      |                       |   |       | -                                        |  |
|                      |                       |   |       |                                          |  |
|                      |                       |   |       |                                          |  |
|                      |                       |   |       | SCLARIUM(0%)<br>S.J. 45.55m <sup>2</sup> |  |
|                      |                       |   |       | 5.0. 45.3500                             |  |
|                      |                       |   |       |                                          |  |
|                      |                       |   |       |                                          |  |
|                      |                       |   |       |                                          |  |
|                      |                       |   |       |                                          |  |
|                      |                       |   | п     |                                          |  |
|                      | C                     |   | \$ \$ |                                          |  |
|                      |                       | - |       |                                          |  |
|                      |                       | - |       |                                          |  |
|                      |                       | _ |       |                                          |  |
|                      |                       |   |       |                                          |  |
|                      |                       |   | \$    |                                          |  |
|                      |                       |   |       |                                          |  |
|                      |                       |   |       |                                          |  |
|                      |                       |   |       |                                          |  |
|                      |                       |   |       |                                          |  |
|                      |                       |   |       |                                          |  |
|                      |                       |   |       |                                          |  |
|                      |                       |   |       |                                          |  |
|                      |                       |   |       |                                          |  |
|                      |                       |   |       |                                          |  |
|                      |                       |   |       |                                          |  |