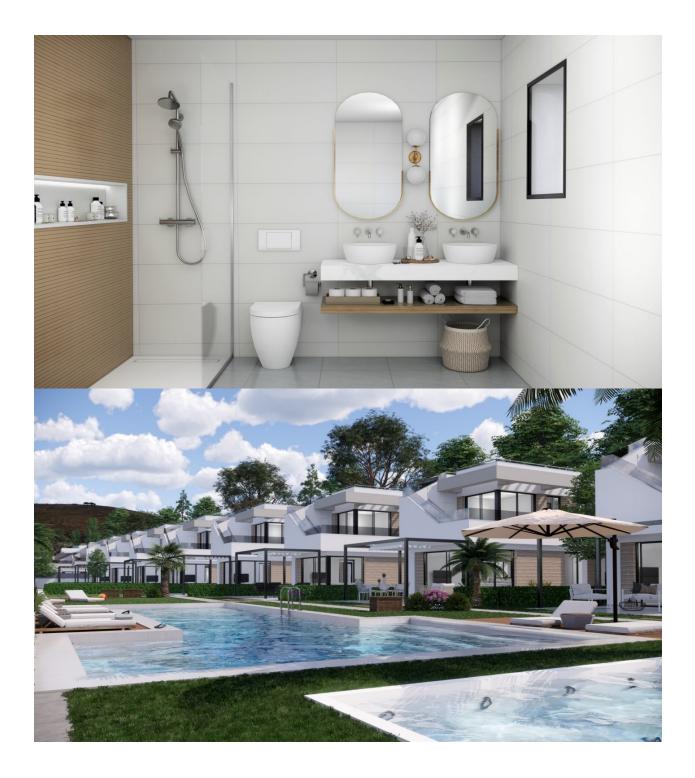

## DESCRIPTION

EXCLUSIVE "KEY READY" VILLA IN PILAR DE LA HORADADA on Lo Romero Golf Course. This new 103m2 south-east facing villa consists of 3 bedrooms (with fitted wardrobes), 3 bathrooms, a 27m2 terrace, a 46m2 solarium and a 172m2 private garden. The villa has private parking, a lovely communal pool, barbecue and lounge areas, perfect for relaxing. Located on Lo Romero Golf course, the villa is only a 100 m from the course, 5 min from entertainment venues and just 6km away from the beach. Lo Romero Golf is the perfect course for golfers who are passionate about golf and is suitable for all levels of ability. Pilar de la Horadada is a typical Spanish village in the most southern part of the Costa Blanca. The large main street has supermarkets, lots of shops, restaurants and bars and some lovely squares. In addition to the excellent course of Lo Romero Golf there are the originally established Golf courses on the Orihuela Costa Villamartin, Las Ramblas, Real Campoamor and Las Colinas approximately 14km away. The beautiful beaches of Torre de la Horadada and Mil Palmeras with fine sand promenade is just 5 minutes away. Only 8.2km away between San Javier and San Pedro del Pinatar, is Dos Mares shopping centre, and the major shopping centres of Murcia and Cartagena are also both under an hour's drive away. Further towards the Orihuela Costa, only a 15 minute journey you will find "La Zenia Boulevard" the largest shopping centre in the Alicante region. Nearest Airports: Murcia Corvera Airport 35 minutes (46km) and Alicante Airport 50 minutes (77km)

()

| STYLE       | VIEWS              | AIRCONDITIONING         | DISTANCE TO :                                                                          |  |
|-------------|--------------------|-------------------------|----------------------------------------------------------------------------------------|--|
| Modern      | Panoramic views    | Central airconditioning | Beach : 9 Km                                                                           |  |
|             |                    |                         | Airport: 40 Km                                                                         |  |
| ORIENTATION | PARKING            | FLOARING                | GARDEN AND<br>TERRACES                                                                 |  |
| South east  | Parking no Cars: 1 | Tile floors             |                                                                                        |  |
| Southeast   |                    | Stone floors            | <ul><li>Open terrace</li><li>Fenced</li><li>BBQ/grill</li><li>Private garden</li></ul> |  |