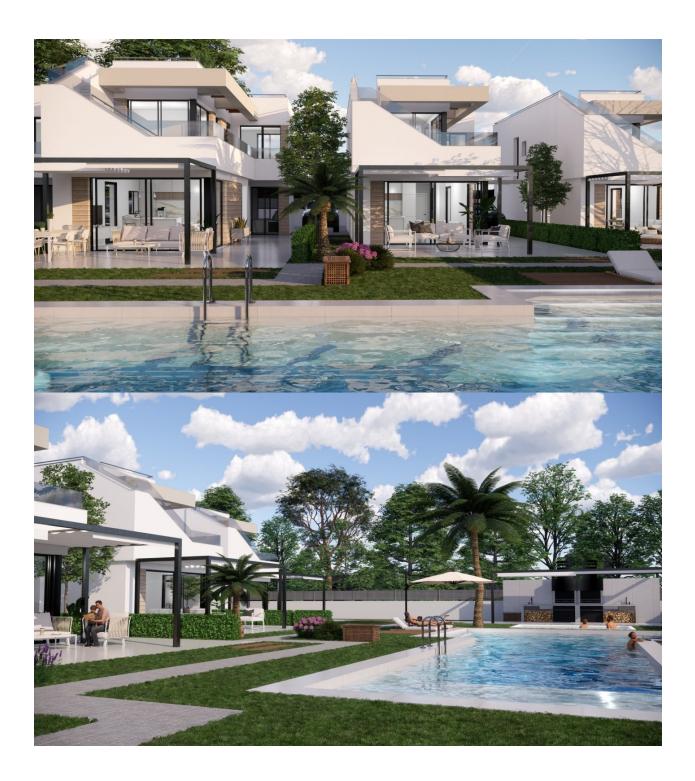

## DESCRIPTION

EXCLUSIVE "KEY READY" VILLA IN PILAR DE LA HORADADA on Lo Romero Golf Course. This new 103m2 south-east facing villa consists of 3 bedrooms (with fitted wardrobes), 3 bathrooms, a 27m2 terrace, a 46m2 solarium and a 172m2 private garden. The villa has private parking, a lovely communal pool, barbecue and lounge areas, perfect for relaxing. Located on Lo Romero Golf course, the villa is only a 100 m from the course, 5 min from entertainment venues and just 6km away from the beach. Lo Romero Golf is the perfect course for golfers who are passionate about golf and is suitable for all levels of ability. Pilar de la Horadada is a typical Spanish village in the most southern part of the Costa Blanca. The large main street has supermarkets, lots of shops, restaurants and bars and some lovely squares. In addition to the excellent course of Lo Romero Golf there are the originally established Golf courses on the Orihuela Costa Villamartin, Las Ramblas, Real Campoamor and Las Colinas approximately 14km away. The beautiful beaches of Torre de la Horadada and Mil Palmeras with fine sand promenade is just 5 minutes away. Only 8.2km away between San Javier and San Pedro del Pinatar, is Dos Mares shopping centre, and the major shopping centres of Murcia and Cartagena are also both under an hour's drive away. Further towards the Orihuela Costa, only a 15 minute journey you will find "La Zenia Boulevard" the largest shopping centre in the Alicante region. Nearest Airports: Murcia Corvera Airport 35 minutes (46km) and Alicante Airport 50 minutes (77km)

()

| STYLE       | VIEWS              | AIRCONDITIONING         | DISTANCE TO :                                                                          |  |
|-------------|--------------------|-------------------------|----------------------------------------------------------------------------------------|--|
| Modern      | Panoramic views    | Central airconditioning | Beach : 9 Km                                                                           |  |
|             |                    |                         | Airport: 40 Km                                                                         |  |
| ORIENTATION | PARKING            | FLOARING                | GARDEN AND<br>TERRACES                                                                 |  |
| South east  | Parking no Cars: 1 | Tile floors             |                                                                                        |  |
| Southeast   |                    | Stone floors            | <ul><li>Open terrace</li><li>Fenced</li><li>BBQ/grill</li><li>Private garden</li></ul> |  |