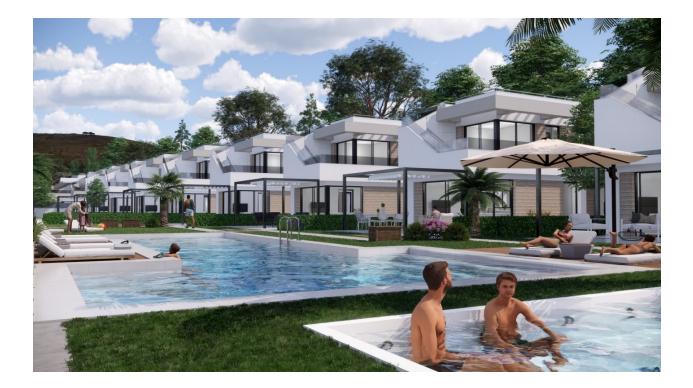

## DESCRIPTION

EXCLUSIVE "KEY READY" VILLA IN PILAR DE LA HORADADA on Lo Romero Golf Course. This new 103m2 south-east facing villa consists of 3 bedrooms (with fitted wardrobes), 3 bathrooms, a 27m2 terrace, a 46m2 solarium and a 172m2 private garden. The villa has private parking, a lovely communal pool, barbecue and lounge areas, perfect for relaxing. Located on Lo Romero Golf course, the villa is only a 100 m from the course, 5 min from entertainment venues and just 6km away from the beach. Lo Romero Golf is the perfect course for golfers who are passionate about golf and is suitable for all levels of ability. Pilar de la Horadada is a typical Spanish village in the most southern part of the Costa Blanca. The large main street has supermarkets, lots of shops, restaurants and bars and some lovely squares. In addition to the excellent course of Lo Romero Golf there are the originally established Golf courses on the Orihuela Costa Villamartin, Las Ramblas, Real Campoamor and Las Colinas approximately 14km away. The beautiful beaches of Torre de la Horadada and Mil Palmeras with fine sand promenade is just 5 minutes away. Only 8.2km away between San Javier and San Pedro del Pinatar, is Dos Mares shopping centre, and the major shopping centres of Murcia and Cartagena are also both under an hour's drive away. Further towards the Orihuela Costa, only a 15 minute journey you will find "La Zenia Boulevard" the largest shopping centre in the Alicante region. Nearest Airports: Murcia Corvera Airport 35 minutes (46km) and Alicante Airport 50 minutes (77km)