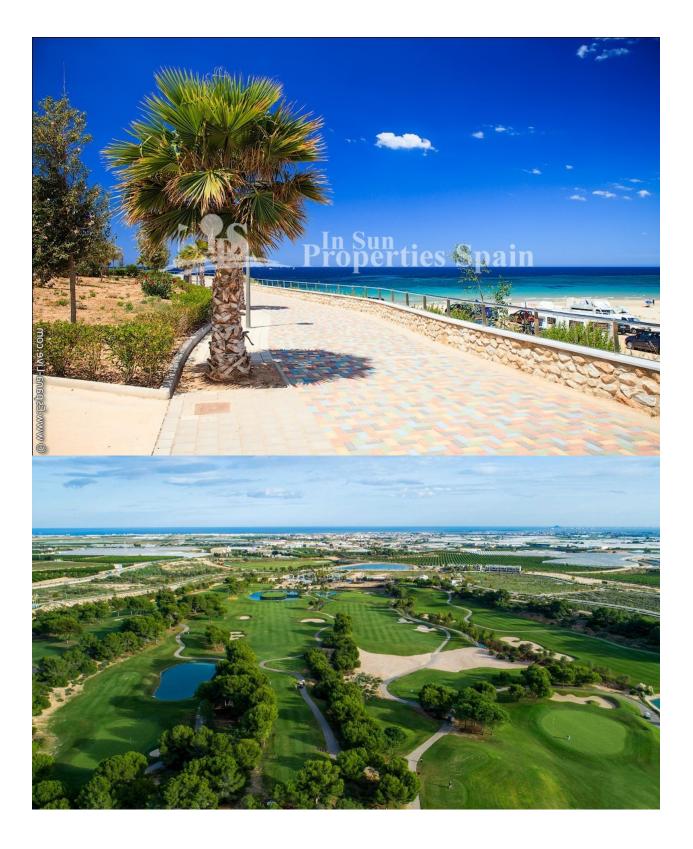

## DESCRIPTION

EXCLUSIVE "KEY READY" VILLA IN PILAR DE LA HORADADA on Lo Romero Golf Course. This new 103m2 south-east facing villa consists of 3 bedrooms (with fitted wardrobes), 3 bathrooms, a 27m2 terrace, a 46m2 solarium and a 172m2 private garden. The villa has private parking, a lovely communal pool, barbecue and lounge areas, perfect for relaxing. Located on Lo Romero Golf course, the villa is only a 100 m from the course, 5 min from entertainment venues and just 6km away from the beach. Lo Romero Golf is the perfect course for golfers who are passionate about golf and is suitable for all levels of ability. Pilar de la Horadada is a typical Spanish village in the most southern part of the Costa Blanca. The large main street has supermarkets, lots of shops, restaurants and bars and some lovely squares. In addition to the excellent course of Lo Romero Golf there are the originally established Golf courses on the Orihuela Costa Villamartin, Las Ramblas, Real Campoamor and Las Colinas approximately 14km away. The beautiful beaches of Torre de la Horadada and Mil Palmeras with fine sand promenade is just 5 minutes away. Only 8.2km away between San Javier and San Pedro del Pinatar, is Dos Mares shopping centre, and the major shopping centres of Murcia and Cartagena are also both under an hour's drive away. Further towards the Orihuela Costa, only a 15 minute journey you will find "La Zenia Boulevard" the largest shopping centre in the Alicante region. Nearest Airports: Murcia Corvera Airport 35 minutes (46km) and Alicante Airport 50 minutes (77km)