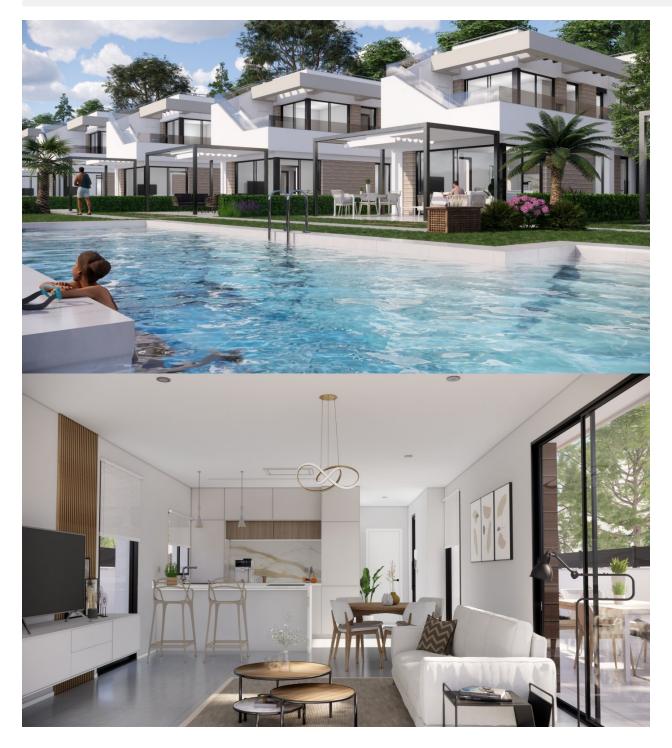

## DESCRIPTION

EXCLUSIVE "KEY READY" VILLA IN PILAR DE LA HORADADA on Lo Romero Golf Course. This new 103m2 south-east facing villa consists of 3 bedrooms (with fitted wardrobes), 3 bathrooms, a 27m2 terrace, a 46m2 solarium and a 172m2 private garden. The villa has private parking, a lovely communal pool, barbecue and lounge areas, perfect for relaxing. Located on Lo Romero Golf course, the villa is only a 100 m from the course, 5 min from entertainment venues and just 6km away from the beach. Lo Romero Golf is the perfect course for golfers who are passionate about golf and is suitable for all levels of ability. Pilar de la Horadada is a typical Spanish village in the most southern part of the Costa Blanca. The large main street has supermarkets, lots of shops, restaurants and bars and some lovely squares. In addition to the excellent course of Lo Romero Golf there are the originally established Golf courses on the Orihuela Costa Villamartin, Las Ramblas, Real Campoamor and Las Colinas approximately 14km away. The beautiful beaches of Torre de la Horadada and Mil Palmeras with fine sand promenade is just 5 minutes away. Only 8.2km away between San Javier and San Pedro del Pinatar, is Dos Mares shopping centre, and the major shopping centres of Murcia and Cartagena are also both under an hour's drive away. Further towards the Orihuela Costa, only a 15 minute journey you will find "La Zenia Boulevard" the largest shopping centre in the Alicante region. Nearest Airports: Murcia Corvera Airport 35 minutes (46km) and Alicante Airport 50 minutes (77km)