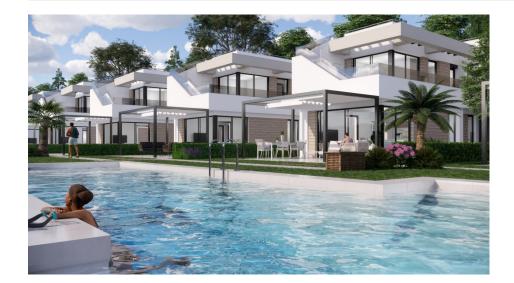

## DESCRIPTION

EXCLUSIVE "KEY READY" VILLA IN PILAR DE LA HORADADA on Lo Romero Golf Course. This new 103m2 south-east facing villa consists of 3 bedrooms (with fitted wardrobes), 3 bathrooms, a 27m2 terrace, a 46m2 solarium and a 172m2 private garden. The villa has private parking, a lovely communal pool, barbecue and lounge areas, perfect for relaxing. Located on Lo Romero Golf course, the villa is only a 100 m from the course, 5 min from entertainment venues and just 6km away from the beach. Lo Romero Golf is the perfect course for golfers who are passionate about golf and is suitable for all levels of ability. Pilar de la Horadada is a typical Spanish village in the most southern part of the Costa Blanca. The large main street has supermarkets, lots of shops, restaurants and bars and some lovely squares. In addition to the excellent course of Lo Romero Golf there are the originally established Golf courses on the Orihuela Costa Villamartin, Las Ramblas, Real Campoamor and Las Colinas approximately 14km away. The beautiful beaches of Torre de la Horadada and Mil Palmeras with fine sand promenade is just 5 minutes away. Only 8.2km away between San Javier and San Pedro del Pinatar, is Dos Mares shopping centre, and the major shopping centres of Murcia and Cartagena are also both under an hour's drive away. Further towards the Orihuela Costa, only a 15 minute journey you will find "La Zenia Boulevard" the largest shopping centre in the Alicante region. Nearest Airports: Murcia Corvera Airport 35 minutes (46km) and Alicante Airport 50 minutes (77km)