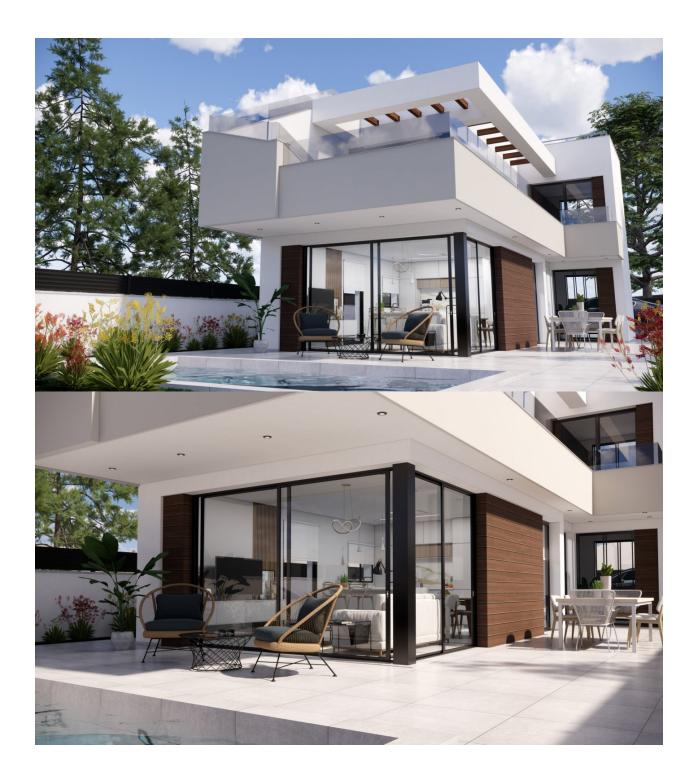

## DESCRIPTION

EXCLUSIVE "KEY READY" VILLA IN PILAR DE LA HORADADA on Lo Romero Golf Course. This new 103m2 south-east facing villa consists of 3 bedrooms (with fitted wardrobes), 3 bathrooms, a 27m2 terrace, a 46m2 solarium and a 172m2 private garden. The villa has private parking, a lovely communal pool, barbecue and lounge areas, perfect for relaxing. Located on Lo Romero Golf course, the villa is only a 100 m from the course, 5 min from entertainment venues and just 6km away from the beach. Lo Romero Golf is the perfect course for golfers who are passionate about golf and is suitable for all levels of ability. Pilar de la Horadada is a typical Spanish village in the most southern part of the Costa Blanca. The large main street has supermarkets, lots of shops, restaurants and bars and some lovely squares. In addition to the excellent course of Lo Romero Golf there are the originally established Golf courses on the Orihuela Costa Villamartin, Las Ramblas, Real Campoamor and Las Colinas approximately 14km away. The beautiful beaches of Torre de la Horadada and Mil Palmeras with fine sand promenade is just 5 minutes away. Only 8.2km away between San Javier and San Pedro del Pinatar, is Dos Mares shopping centre, and the major shopping centres of Murcia and Cartagena are also both under an hour's drive away. Further towards the Orihuela Costa, only a 15 minute journey you will find "La Zenia Boulevard" the largest shopping centre in the Alicante region. Nearest Airports: Murcia Corvera Airport 35 minutes (46km) and Alicante Airport 50 minutes (77km)

()

| STYLE       | VIEWS              | AIRCONDITIONING         | DISTANCE TO :                                                                          |  |
|-------------|--------------------|-------------------------|----------------------------------------------------------------------------------------|--|
| Modern      | Panoramic views    | Central airconditioning | Beach : 9 Km                                                                           |  |
|             |                    |                         | Airport: 40 Km                                                                         |  |
| ORIENTATION | PARKING            | FLOARING                | GARDEN AND<br>TERRACES                                                                 |  |
| South east  | Parking no Cars: 1 | Tile floors             |                                                                                        |  |
| Southeast   |                    | Stone floors            | <ul><li>Open terrace</li><li>Fenced</li><li>BBQ/grill</li><li>Private garden</li></ul> |  |