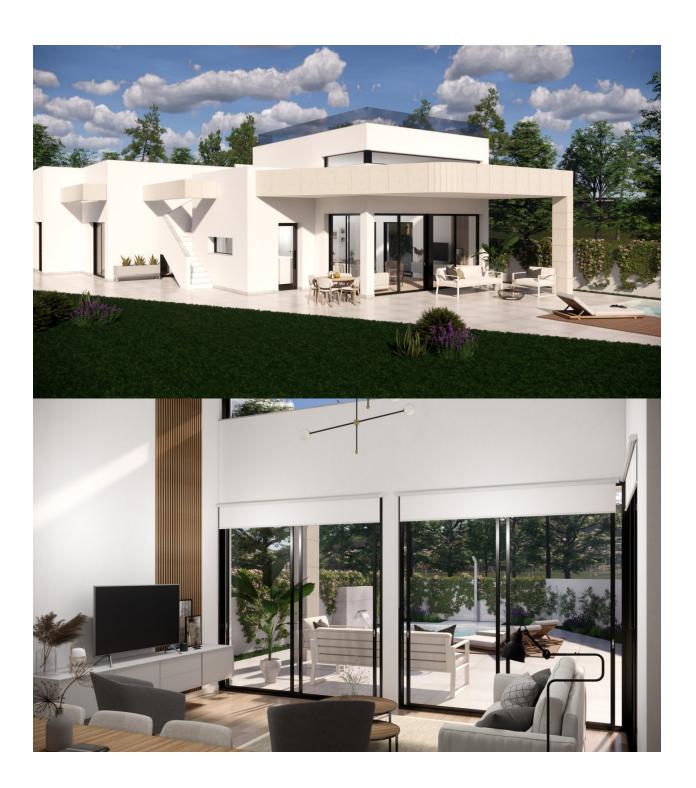

## **DESCRIPTION**

EXCLUSIVE VILLA IN PILAR DE LA HORADADA on Lo Romero Golf Course. This new 146m2 south-east facing villa consists of 3 bedrooms (with fitted wardrobes), 3 bathrooms, a 27m2 terrace, a 75m2 solarium and a 467m2 private garden. The villa has private parking, a lovely private pool and communal areas. Located on Lo Romero Golf course, the villa is only a 100 m from the course, 5 min from entertainment venues and just 6km away from the beach. Lo Romero Golf is the perfect course for golfers who are passionate about golf and is suitable for all levels of ability. Pilar de la Horadada is a typical Spanish village in the most southern part of the Costa Blanca. The large main street has supermarkets, lots of shops, restaurants and bars and some lovely squares. In addition to the excellent course of Lo Romero Golf there are the originally established Golf courses on the Orihuela Costa Villamartin, Las Ramblas, Real Campoamor and Las Colinas approximately 14km away. The beautiful beaches of Torre de la Horadada and Mil Palmeras with fine sand promenade is just 5 minutes away. Only 8.2km away between San Javier and San Pedro del Pinatar, is Dos Mares shopping centre, and the major shopping centres of Murcia and Cartagena are also both under an hour's drive away. Further towards the Orihuela Costa, only a 15 minute journey you will find "La Zenia Boulevard" the largest shopping centre in the Alicante region. Nearest Airports: Murcia Corvera Airport 35 minutes (46km) and Alicante Airport 50 minutes (77km)

| STYLE              | VIEWS                                                                   | DISTANCE TO:                                                 | ORIENTATION |
|--------------------|-------------------------------------------------------------------------|--------------------------------------------------------------|-------------|
| • Modern           | Panoramic views                                                         | Beach : 9 Km Airport: 40 Km                                  | South east  |
| PARKING            | GARDEN AND<br>TERRACES                                                  | EXTRA                                                        |             |
| Parking no Cars: 1 | <ul><li>Open terrace</li><li>BBQ/grill</li><li>Private garden</li></ul> | <ul><li>Built in wardrobes</li><li>Reinforced door</li></ul> |             |