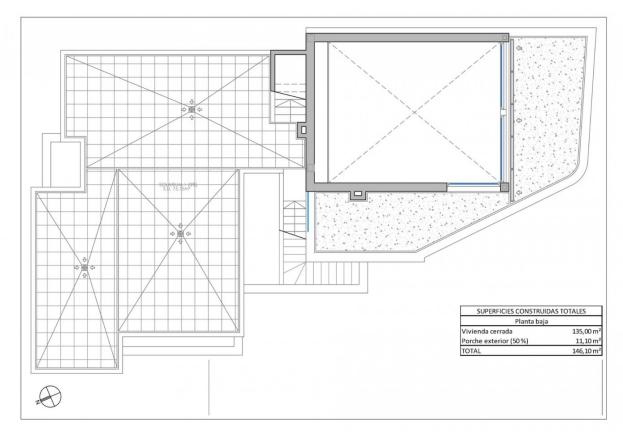

## Properties Spain

since 1999

REF: # 9899 ()

| IIII O         |           |  |
|----------------|-----------|--|
| PRICE:         | 520.000 € |  |
| PROPERTY TYPE: | Villa     |  |
| LOCATION:      | ()        |  |
| BEDROOMS:      | 3         |  |
| Bathrooms:     | 3         |  |
| Build:         | 146 (m2)  |  |
| Plot:          | 467 (m2)  |  |
| Terrace:       | 102 (m2)  |  |
| Year:          | -         |  |
| Floor:         | -         |  |
| Old price      | -         |  |

## **DESCRIPTION**

EXCLUSIVE VILLA IN PILAR DE LA HORADADA on Lo Romero Golf Course. This new 146m2 south-east facing villa consists of 3 bedrooms (with fitted wardrobes), 3 bathrooms, a 27m2 terrace, a 75m2 solarium and a 467m2 private garden. The villa has private parking, a lovely private pool and communal areas. Located on Lo Romero Golf course, the villa is only a 100 m from the course, 5 min from entertainment venues and just 6km away from the beach. Lo Romero Golf is the perfect course for golfers who are passionate about golf and is suitable for all levels of ability. Pilar de la Horadada is a typical Spanish village in the most southern part of the Costa Blanca. The large main street has supermarkets, lots of shops, restaurants and bars and some lovely squares. In addition to the excellent course of Lo Romero Golf there are the originally established Golf courses on the Orihuela Costa Villamartin, Las Ramblas, Real Campoamor and Las Colinas approximately 14km away. The beautiful beaches of Torre de la Horadada and Mil Palmeras with fine sand promenade is just 5 minutes away. Only 8.2km away between San Javier and San Pedro del Pinatar, is Dos Mares shopping centre, and the major shopping centres of Murcia and Cartagena are also both under an hour's drive away. Further towards the Orihuela Costa, only a 15 minute journey you will find "La Zenia Boulevard" the largest shopping centre in the Alicante region. Nearest Airports: Murcia Corvera Airport 35 minutes (46km) and Alicante Airport 50 minutes (77km)