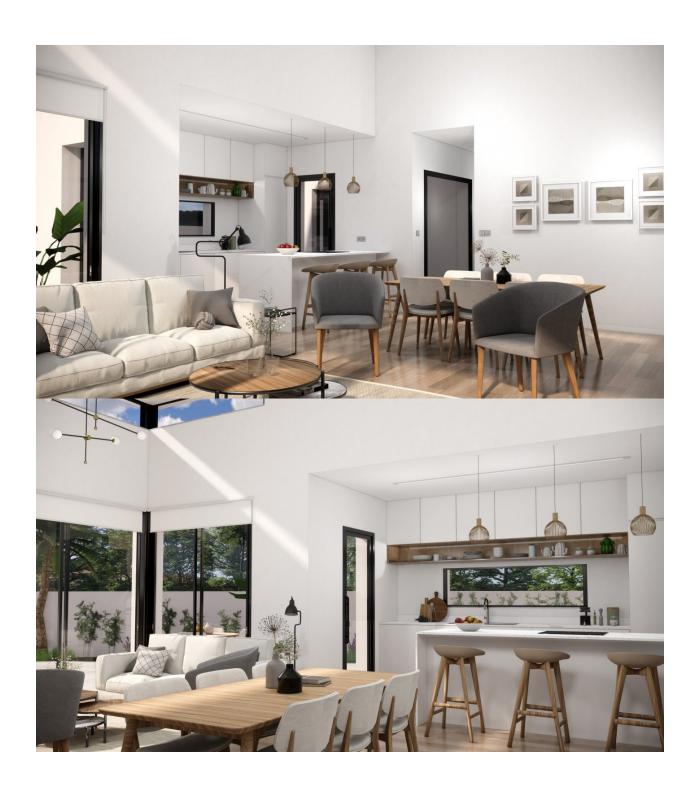

## **DESCRIPTION**

EXCLUSIVE VILLA IN PILAR DE LA HORADADA on Lo Romero Golf Course. This new 146m2 south-east facing villa consists of 3 bedrooms (with fitted wardrobes), 3 bathrooms, a 27m2 terrace, a 75m2 solarium and a 467m2 private garden. The villa has private parking, a lovely private pool and communal areas. Located on Lo Romero Golf course, the villa is only a 100 m from the course, 5 min from entertainment venues and just 6km away from the beach. Lo Romero Golf is the perfect course for golfers who are passionate about golf and is suitable for all levels of ability. Pilar de la Horadada is a typical Spanish village in the most southern part of the Costa Blanca. The large main street has supermarkets, lots of shops, restaurants and bars and some lovely squares. In addition to the excellent course of Lo Romero Golf there are the originally established Golf courses on the Orihuela Costa Villamartin, Las Ramblas, Real Campoamor and Las Colinas approximately 14km away. The beautiful beaches of Torre de la Horadada and Mil Palmeras with fine sand promenade is just 5 minutes away. Only 8.2km away between San Javier and San Pedro del Pinatar, is Dos Mares shopping centre, and the major shopping centres of Murcia and Cartagena are also both under an hour's drive away. Further towards the Orihuela Costa, only a 15 minute journey you will find "La Zenia Boulevard" the largest shopping centre in the Alicante region. Nearest Airports: Murcia Corvera Airport 35 minutes (46km) and Alicante Airport 50 minutes (77km)