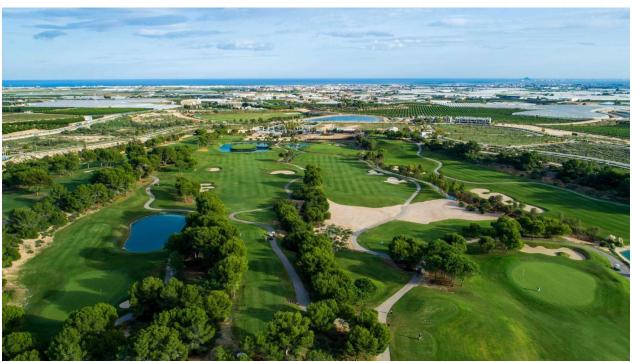

## **DESCRIPTION**

EXCLUSIVE VILLA IN PILAR DE LA HORADADA on Lo Romero Golf Course. This new 146m2 south-east facing villa consists of 3 bedrooms (with fitted wardrobes), 3 bathrooms, a 27m2 terrace, a 75m2 solarium and a 467m2 private garden. The villa has private parking, a lovely private pool and communal areas. Located on Lo Romero Golf course, the villa is only a 100 m from the course, 5 min from entertainment venues and just 6km away from the beach. Lo Romero Golf is the perfect course for golfers who are passionate about golf and is suitable for all levels of ability. Pilar de la Horadada is a typical Spanish village in the most southern part of the Costa Blanca. The large main street has supermarkets, lots of shops, restaurants and bars and some lovely squares. In addition to the excellent course of Lo Romero Golf there are the originally established Golf courses on the Orihuela Costa Villamartin, Las Ramblas, Real Campoamor and Las Colinas approximately 14km away. The beautiful beaches of Torre de la Horadada and Mil Palmeras with fine sand promenade is just 5 minutes away. Only 8.2km away between San Javier and San Pedro del Pinatar, is Dos Mares shopping centre, and the major shopping centres of Murcia and Cartagena are also both under an hour's drive away. Further towards the Orihuela Costa, only a 15 minute journey you will find "La Zenia Boulevard" the largest shopping centre in the Alicante region. Nearest Airports: Murcia Corvera Airport 35 minutes (46km) and Alicante Airport 50 minutes (77km)