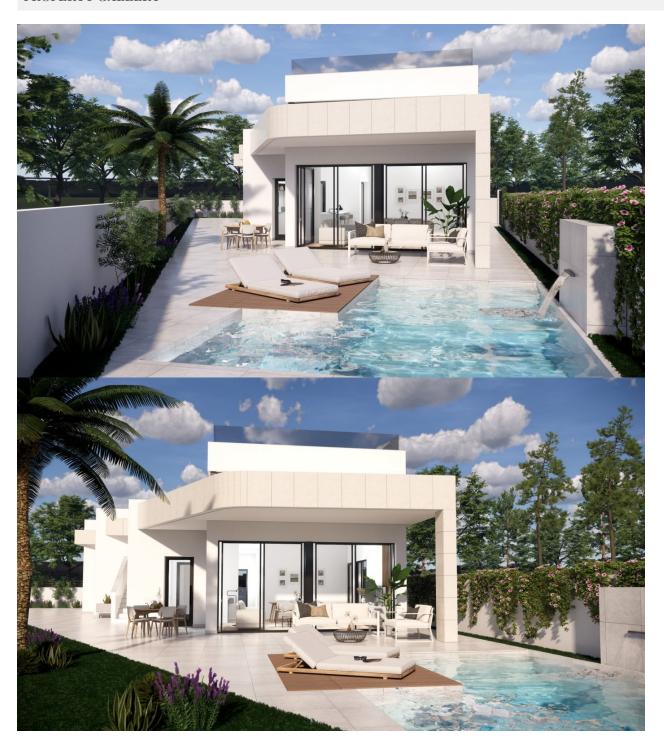

## **DESCRIPTION**

EXCLUSIVE VILLA IN PILAR DE LA HORADADA on Lo Romero Golf Course. This new 146m2 south-east facing villa consists of 3 bedrooms (with fitted wardrobes), 3 bathrooms, a 27m2 terrace, a 75m2 solarium and a 467m2 private garden. The villa has private parking, a lovely private pool and communal areas. Located on Lo Romero Golf course, the villa is only a 100 m from the course, 5 min from entertainment venues and just 6km away from the beach. Lo Romero Golf is the perfect course for golfers who are passionate about golf and is suitable for all levels of ability. Pilar de la Horadada is a typical Spanish village in the most southern part of the Costa Blanca. The large main street has supermarkets, lots of shops, restaurants and bars and some lovely squares. In addition to the excellent course of Lo Romero Golf there are the originally established Golf courses on the Orihuela Costa Villamartin, Las Ramblas, Real Campoamor and Las Colinas approximately 14km away. The beautiful beaches of Torre de la Horadada and Mil Palmeras with fine sand promenade is just 5 minutes away. Only 8.2km away between San Javier and San Pedro del Pinatar, is Dos Mares shopping centre, and the major shopping centres of Murcia and Cartagena are also both under an hour's drive away. Further towards the Orihuela Costa, only a 15 minute journey you will find "La Zenia Boulevard" the largest shopping centre in the Alicante region. Nearest Airports: Murcia Corvera Airport 35 minutes (46km) and Alicante Airport 50 minutes (77km)

| STYLE              | VIEWS                                                                   | DISTANCE TO:                                                 | ORIENTATION |
|--------------------|-------------------------------------------------------------------------|--------------------------------------------------------------|-------------|
| • Modern           | Panoramic views                                                         | Beach : 9 Km Airport: 40 Km                                  | South east  |
| PARKING            | GARDEN AND<br>TERRACES                                                  | EXTRA                                                        |             |
| Parking no Cars: 1 | <ul><li>Open terrace</li><li>BBQ/grill</li><li>Private garden</li></ul> | <ul><li>Built in wardrobes</li><li>Reinforced door</li></ul> |             |