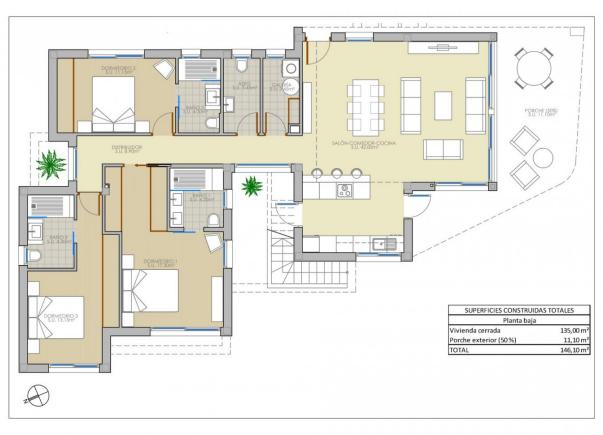

## Properties Spain

since 1999

REF: # 9899 ()

| IIII O         |           |  |
|----------------|-----------|--|
| PRICE:         | 520.000 € |  |
| PROPERTY TYPE: | Villa     |  |
| LOCATION:      | ()        |  |
| BEDROOMS:      | 3         |  |
| Bathrooms:     | 3         |  |
| Build:         | 146 (m2)  |  |
| Plot:          | 467 (m2)  |  |
| Terrace:       | 102 (m2)  |  |
| Year:          | -         |  |
| Floor:         | -         |  |
| Old price      | -         |  |