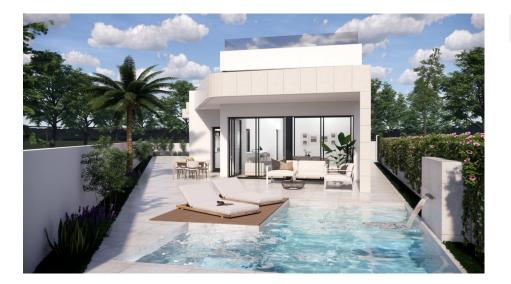

## **DESCRIPTION**

EXCLUSIVE VILLA IN PILAR DE LA HORADADA on Lo Romero Golf Course. This new 146m2 south-east facing villa consists of 3 bedrooms (with fitted wardrobes), 3 bathrooms, a 27m2 terrace, a 75m2 solarium and a 467m2 private garden. The villa has private parking, a lovely private pool and communal areas. Located on Lo Romero Golf course, the villa is only a 100 m from the course, 5 min from entertainment venues and just 6km away from the beach. Lo Romero Golf is the perfect course for golfers who are passionate about golf and is suitable for all levels of ability. Pilar de la Horadada is a typical Spanish village in the most southern part of the Costa Blanca. The large main street has supermarkets, lots of shops, restaurants and bars and some lovely squares. In addition to the excellent course of Lo Romero Golf there are the originally established Golf courses on the Orihuela Costa Villamartin, Las Ramblas, Real Campoamor and Las Colinas approximately 14km away. The beautiful beaches of Torre de la Horadada and Mil Palmeras with fine sand promenade is just 5 minutes away. Only 8.2km away between San Javier and San Pedro del Pinatar, is Dos Mares shopping centre, and the major shopping centres of Murcia and Cartagena are also both under an hour's drive away. Further towards the Orihuela Costa, only a 15 minute journey you will find "La Zenia Boulevard" the largest shopping centre in the Alicante region. Nearest Airports: Murcia Corvera Airport 35 minutes (46km) and Alicante Airport 50 minutes (77km)

| STYLE              | VIEWS                                                                   | DISTANCE TO:                                                 | ORIENTATION |
|--------------------|-------------------------------------------------------------------------|--------------------------------------------------------------|-------------|
| • Modern           | Panoramic views                                                         | Beach : 9 Km Airport: 40 Km                                  | South east  |
| PARKING            | GARDEN AND<br>TERRACES                                                  | EXTRA                                                        |             |
| Parking no Cars: 1 | <ul><li>Open terrace</li><li>BBQ/grill</li><li>Private garden</li></ul> | <ul><li>Built in wardrobes</li><li>Reinforced door</li></ul> |             |