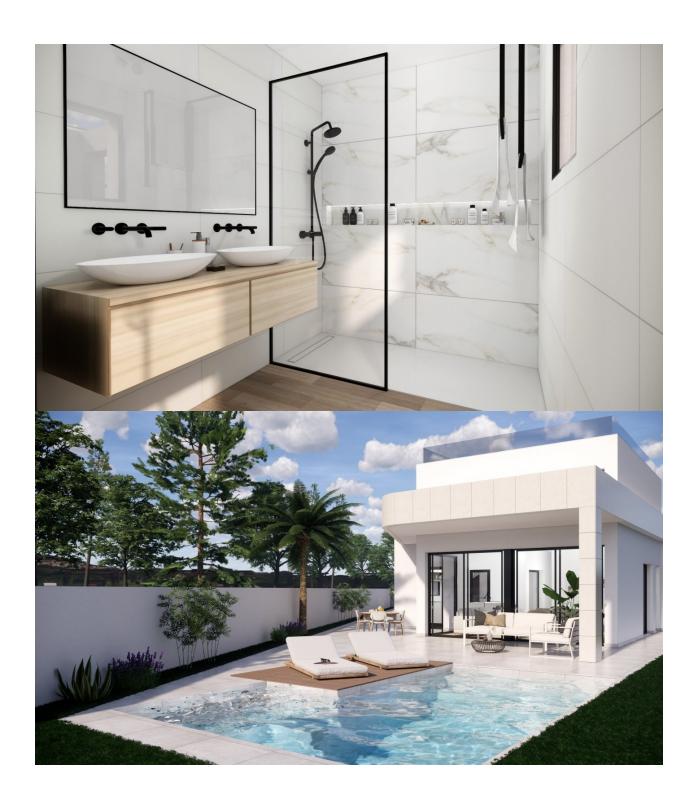

## **DESCRIPTION**

EXCLUSIVE VILLA IN PILAR DE LA HORADADA on Lo Romero Golf Course. This new 146m2 south-east facing villa consists of 3 bedrooms (with fitted wardrobes), 3 bathrooms, a 27m2 terrace, a 75m2 solarium and a 467m2 private garden. The villa has private parking, a lovely private pool and communal areas. Located on Lo Romero Golf course, the villa is only a 100 m from the course, 5 min from entertainment venues and just 6km away from the beach. Lo Romero Golf is the perfect course for golfers who are passionate about golf and is suitable for all levels of ability. Pilar de la Horadada is a typical Spanish village in the most southern part of the Costa Blanca. The large main street has supermarkets, lots of shops, restaurants and bars and some lovely squares. In addition to the excellent course of Lo Romero Golf there are the originally established Golf courses on the Orihuela Costa Villamartin, Las Ramblas, Real Campoamor and Las Colinas approximately 14km away. The beautiful beaches of Torre de la Horadada and Mil Palmeras with fine sand promenade is just 5 minutes away. Only 8.2km away between San Javier and San Pedro del Pinatar, is Dos Mares shopping centre, and the major shopping centres of Murcia and Cartagena are also both under an hour's drive away. Further towards the Orihuela Costa, only a 15 minute journey you will find "La Zenia Boulevard" the largest shopping centre in the Alicante region. Nearest Airports: Murcia Corvera Airport 35 minutes (46km) and Alicante Airport 50 minutes (77km)