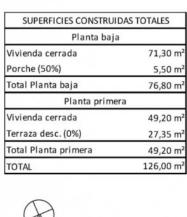

## **DESCRIPTION**

EXCLUSIVE VILLA IN PILAR DE LA HORADADA ON Lo Romero Golf Course. This new 126m2 south-east facing villa consists of 3 bedrooms (with fitted wardrobes), 3 bathrooms, a 27m2 terrace, a 46m2 solarium and a 265m2 private garden. The villa has private parking, a lovely private pool and communal areas. Located on Lo Romero Golf course, the villa is only a 100 m from the course, 5 min from entertainment venues and just 6km away from the beach. Lo Romero Golf is the perfect course for golfers who are passionate about golf and is suitable for all levels of ability. Pilar de la Horadada is a typical Spanish village in the most southern part of the Costa Blanca. The large main street has supermarkets, lots of shops, restaurants and bars and some lovely squares. In addition to the excellent course of Lo Romero Golf there are the originally established Golf courses on the Orihuela Costa Villamartin, Las Ramblas, Real Campoamor and Las Colinas approximately 14km away. The beautiful beaches of Torre de la Horadada and Mil Palmeras with fine sand promenade is just 5 minutes away. Only 8.2km away between San Javier and San Pedro del Pinatar, is Dos Mares shopping centre, and the major shopping centres of Murcia and Cartagena are also both under an hour's drive away. Further towards the Orihuela Costa, only a 15 minute journey you will find "La Zenia Boulevard" the largest shopping centre in the Alicante region. Nearest Airports: Murcia Corvera Airport 35 minutes (46km) and Alicante Airport 50 minutes (77km)

| SUPERFICIES CONSTRU  | IDAS TOTALES          |
|----------------------|-----------------------|
| Planta baj           | a                     |
| Vivienda cerrada     | 71,30 m²              |
| Porche (50%)         | 5,50 m <sup>2</sup>   |
| Total Planta baja    | 76,80 m <sup>2</sup>  |
| Planta prim          | era                   |
| Vivienda cerrada     | 49,20 m²              |
| Terraza desc. (0%)   | 27,35 m <sup>2</sup>  |
| Total Planta primera | 49,20 m²              |
| TOTAL                | 126,00 m <sup>2</sup> |