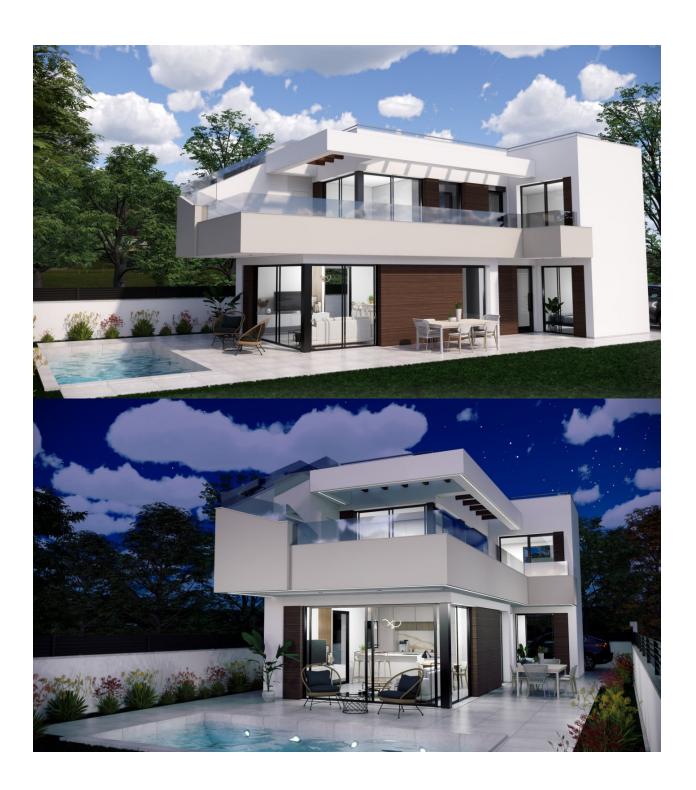

## **DESCRIPTION**

EXCLUSIVE VILLA IN PILAR DE LA HORADADA ON Lo Romero Golf Course. This new 126m2 south-east facing villa consists of 3 bedrooms (with fitted wardrobes), 3 bathrooms, a 27m2 terrace, a 46m2 solarium and a 265m2 private garden. The villa has private parking, a lovely private pool and communal areas. Located on Lo Romero Golf course, the villa is only a 100 m from the course, 5 min from entertainment venues and just 6km away from the beach. Lo Romero Golf is the perfect course for golfers who are passionate about golf and is suitable for all levels of ability. Pilar de la Horadada is a typical Spanish village in the most southern part of the Costa Blanca. The large main street has supermarkets, lots of shops, restaurants and bars and some lovely squares. In addition to the excellent course of Lo Romero Golf there are the originally established Golf courses on the Orihuela Costa Villamartin, Las Ramblas, Real Campoamor and Las Colinas approximately 14km away. The beautiful beaches of Torre de la Horadada and Mil Palmeras with fine sand promenade is just 5 minutes away. Only 8.2km away between San Javier and San Pedro del Pinatar, is Dos Mares shopping centre, and the major shopping centres of Murcia and Cartagena are also both under an hour's drive away. Further towards the Orihuela Costa, only a 15 minute journey you will find "La Zenia Boulevard" the largest shopping centre in the Alicante region. Nearest Airports: Murcia Corvera Airport 35 minutes (46km) and Alicante Airport 50 minutes (77km)

| STYLE       | VIEWS              | AIRCONDITIONING                                                                       | DISTANCE TO:                                                 |
|-------------|--------------------|---------------------------------------------------------------------------------------|--------------------------------------------------------------|
| • Modern    | Panoramic views    | Central airconditioning                                                               | Beach : 9 Km Airport: 40 Km                                  |
| ORIENTATION | PARKING            | GARDEN AND                                                                            | EXTRA                                                        |
| South east  | Parking no Cars: 1 | <ul><li>TERRACES</li><li>Open terrace</li><li>Fenced</li><li>Private garden</li></ul> | <ul><li>Built in wardrobes</li><li>Reinforced door</li></ul> |