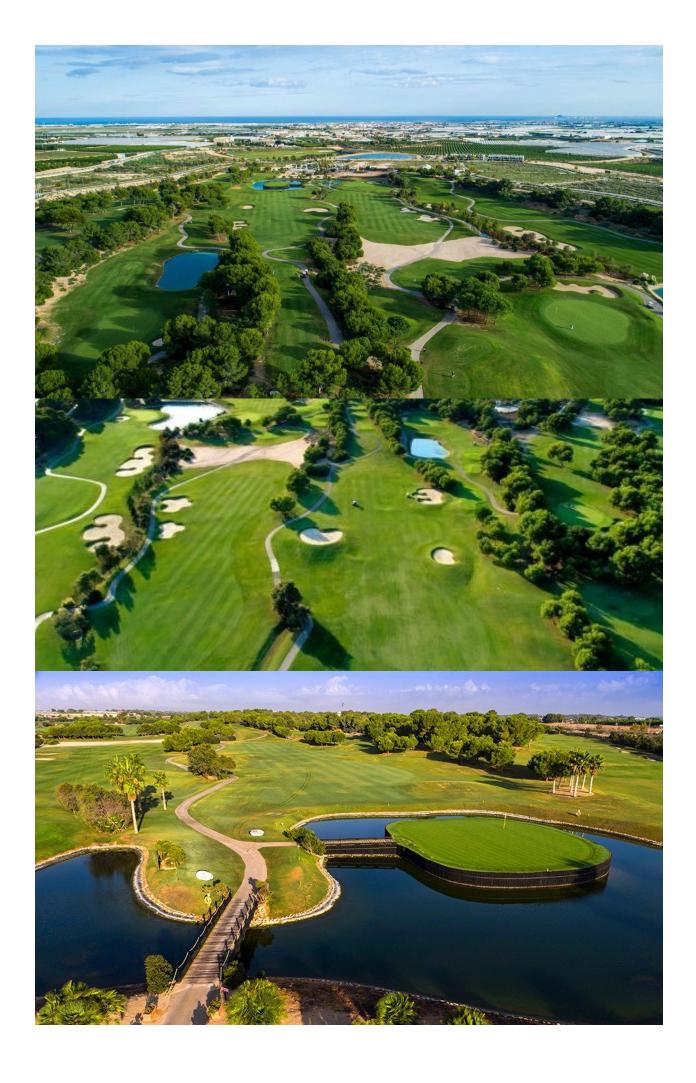

## **DESCRIPTION**

EXCLUSIVE VILLA IN PILAR DE LA HORADADA ON Lo Romero Golf Course. This new 126m2 south-east facing villa consists of 3 bedrooms (with fitted wardrobes), 3 bathrooms, a 27m2 terrace, a 46m2 solarium and a 265m2 private garden. The villa has private parking, a lovely private pool and communal areas. Located on Lo Romero Golf course, the villa is only a 100 m from the course, 5 min from entertainment venues and just 6km away from the beach. Lo Romero Golf is the perfect course for golfers who are passionate about golf and is suitable for all levels of ability. Pilar de la Horadada is a typical Spanish village in the most southern part of the Costa Blanca. The large main street has supermarkets, lots of shops, restaurants and bars and some lovely squares. In addition to the excellent course of Lo Romero Golf there are the originally established Golf courses on the Orihuela Costa Villamartin, Las Ramblas, Real Campoamor and Las Colinas approximately 14km away. The beautiful beaches of Torre de la Horadada and Mil Palmeras with fine sand promenade is just 5 minutes away. Only 8.2km away between San Javier and San Pedro del Pinatar, is Dos Mares shopping centre, and the major shopping centres of Murcia and Cartagena are also both under an hour's drive away. Further towards the Orihuela Costa, only a 15 minute journey you will find "La Zenia Boulevard" the largest shopping centre in the Alicante region. Nearest Airports: Murcia Corvera Airport 35 minutes (46km) and Alicante Airport 50 minutes (77km)