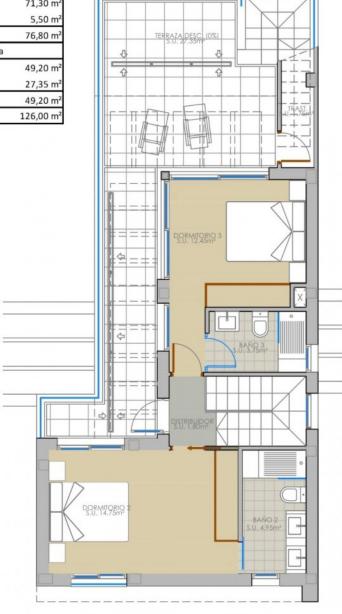

## **DESCRIPTION**

EXCLUSIVE VILLA IN PILAR DE LA HORADADA ON Lo Romero Golf Course. This new 126m2 south-east facing villa consists of 3 bedrooms (with fitted wardrobes), 3 bathrooms, a 27m2 terrace, a 46m2 solarium and a 265m2 private garden. The villa has private parking, a lovely private pool and communal areas. Located on Lo Romero Golf course, the villa is only a 100 m from the course, 5 min from entertainment venues and just 6km away from the beach. Lo Romero Golf is the perfect course for golfers who are passionate about golf and is suitable for all levels of ability. Pilar de la Horadada is a typical Spanish village in the most southern part of the Costa Blanca. The large main street has supermarkets, lots of shops, restaurants and bars and some lovely squares. In addition to the excellent course of Lo Romero Golf there are the originally established Golf courses on the Orihuela Costa Villamartin, Las Ramblas, Real Campoamor and Las Colinas approximately 14km away. The beautiful beaches of Torre de la Horadada and Mil Palmeras with fine sand promenade is just 5 minutes away. Only 8.2km away between San Javier and San Pedro del Pinatar, is Dos Mares shopping centre, and the major shopping centres of Murcia and Cartagena are also both under an hour's drive away. Further towards the Orihuela Costa, only a 15 minute journey you will find "La Zenia Boulevard" the largest shopping centre in the Alicante region. Nearest Airports: Murcia Corvera Airport 35 minutes (46km) and Alicante Airport 50 minutes (77km)

| SUPERFICIES CONSTRU  | IDAS TOTALES          |
|----------------------|-----------------------|
| Planta baj           | a                     |
| Vivienda cerrada     | 71,30 m²              |
| Porche (50%)         | 5,50 m <sup>2</sup>   |
| Total Planta baja    | 76,80 m <sup>2</sup>  |
| Planta prim          | era                   |
| Vivienda cerrada     | 49,20 m²              |
| Terraza desc. (0%)   | 27,35 m <sup>2</sup>  |
| Total Planta primera | 49,20 m²              |
| TOTAL                | 126,00 m <sup>2</sup> |