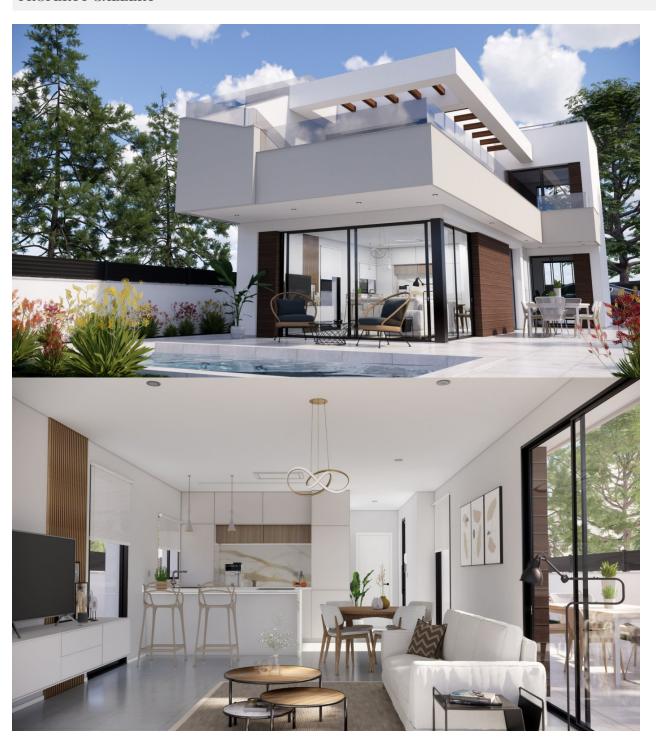

## **DESCRIPTION**

EXCLUSIVE VILLA IN PILAR DE LA HORADADA ON Lo Romero Golf Course. This new 126m2 south-east facing villa consists of 3 bedrooms (with fitted wardrobes), 3 bathrooms, a 27m2 terrace, a 46m2 solarium and a 265m2 private garden. The villa has private parking, a lovely private pool and communal areas. Located on Lo Romero Golf course, the villa is only a 100 m from the course, 5 min from entertainment venues and just 6km away from the beach. Lo Romero Golf is the perfect course for golfers who are passionate about golf and is suitable for all levels of ability. Pilar de la Horadada is a typical Spanish village in the most southern part of the Costa Blanca. The large main street has supermarkets, lots of shops, restaurants and bars and some lovely squares. In addition to the excellent course of Lo Romero Golf there are the originally established Golf courses on the Orihuela Costa Villamartin, Las Ramblas, Real Campoamor and Las Colinas approximately 14km away. The beautiful beaches of Torre de la Horadada and Mil Palmeras with fine sand promenade is just 5 minutes away. Only 8.2km away between San Javier and San Pedro del Pinatar, is Dos Mares shopping centre, and the major shopping centres of Murcia and Cartagena are also both under an hour's drive away. Further towards the Orihuela Costa, only a 15 minute journey you will find "La Zenia Boulevard" the largest shopping centre in the Alicante region. Nearest Airports: Murcia Corvera Airport 35 minutes (46km) and Alicante Airport 50 minutes (77km)