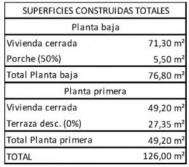

| SUPERFICIES CONSTRU  | IDAS TOTALES          |
|----------------------|-----------------------|
| Planta baj           | a                     |
| Vivienda cerrada     | 71,30 m²              |
| Porche (50%)         | 5,50 m <sup>2</sup>   |
| Total Planta baja    | 76,80 m <sup>2</sup>  |
| Planta prim          | era                   |
| Vivienda cerrada     | 49,20 m²              |
| Terraza desc. (0%)   | 27,35 m <sup>2</sup>  |
| Total Planta primera | 49,20 m²              |
| TOTAL                | 126,00 m <sup>2</sup> |