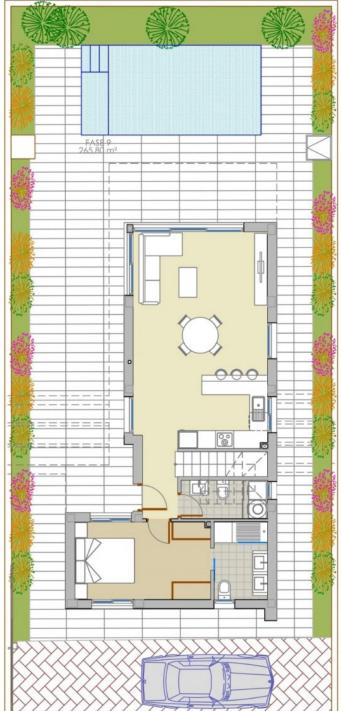

## **DESCRIPTION**

EXCLUSIVE VILLA IN PILAR DE LA HORADADA ON Lo Romero Golf Course. This new 126m2 south-east facing villa consists of 3 bedrooms (with fitted wardrobes), 3 bathrooms, a 27m2 terrace, a 46m2 solarium and a 265m2 private garden. The villa has private parking, a lovely private pool and communal areas. Located on Lo Romero Golf course, the villa is only a 100 m from the course, 5 min from entertainment venues and just 6km away from the beach. Lo Romero Golf is the perfect course for golfers who are passionate about golf and is suitable for all levels of ability. Pilar de la Horadada is a typical Spanish village in the most southern part of the Costa Blanca. The large main street has supermarkets, lots of shops, restaurants and bars and some lovely squares. In addition to the excellent course of Lo Romero Golf there are the originally established Golf courses on the Orihuela Costa Villamartin, Las Ramblas, Real Campoamor and Las Colinas approximately 14km away. The beautiful beaches of Torre de la Horadada and Mil Palmeras with fine sand promenade is just 5 minutes away. Only 8.2km away between San Javier and San Pedro del Pinatar, is Dos Mares shopping centre, and the major shopping centres of Murcia and Cartagena are also both under an hour's drive away. Further towards the Orihuela Costa, only a 15 minute journey you will find "La Zenia Boulevard" the largest shopping centre in the Alicante region. Nearest Airports: Murcia Corvera Airport 35 minutes (46km) and Alicante Airport 50 minutes (77km)