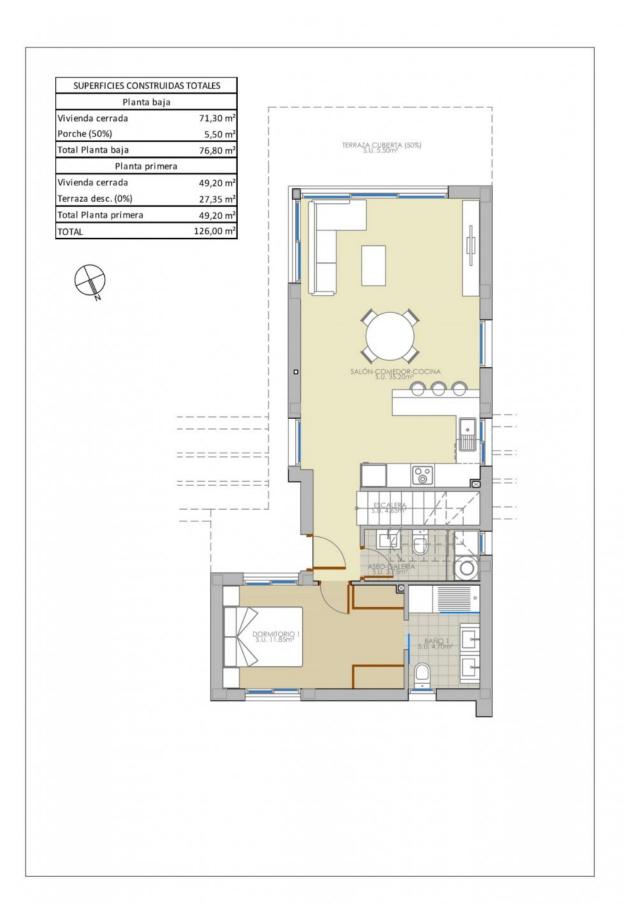

## **DESCRIPTION**

EXCLUSIVE VILLA IN PILAR DE LA HORADADA ON Lo Romero Golf Course. This new 126m2 south-east facing villa consists of 3 bedrooms (with fitted wardrobes), 3 bathrooms, a 27m2 terrace, a 46m2 solarium and a 265m2 private garden. The villa has private parking, a lovely private pool and communal areas. Located on Lo Romero Golf course, the villa is only a 100 m from the course, 5 min from entertainment venues and just 6km away from the beach. Lo Romero Golf is the perfect course for golfers who are passionate about golf and is suitable for all levels of ability. Pilar de la Horadada is a typical Spanish village in the most southern part of the Costa Blanca. The large main street has supermarkets, lots of shops, restaurants and bars and some lovely squares. In addition to the excellent course of Lo Romero Golf there are the originally established Golf courses on the Orihuela Costa Villamartin, Las Ramblas, Real Campoamor and Las Colinas approximately 14km away. The beautiful beaches of Torre de la Horadada and Mil Palmeras with fine sand promenade is just 5 minutes away. Only 8.2km away between San Javier and San Pedro del Pinatar, is Dos Mares shopping centre, and the major shopping centres of Murcia and Cartagena are also both under an hour's drive away. Further towards the Orihuela Costa, only a 15 minute journey you will find "La Zenia Boulevard" the largest shopping centre in the Alicante region. Nearest Airports: Murcia Corvera Airport 35 minutes (46km) and Alicante Airport 50 minutes (77km)

| SUPERFICIES CONSTRU  | IDAS TOTALES          |
|----------------------|-----------------------|
| Planta baj           | a                     |
| Vivienda cerrada     | 71,30 m²              |
| Porche (50%)         | 5,50 m <sup>2</sup>   |
| Total Planta baja    | 76,80 m <sup>2</sup>  |
| Planta prim          | era                   |
| Vivienda cerrada     | 49,20 m²              |
| Terraza desc. (0%)   | 27,35 m <sup>2</sup>  |
| Total Planta primera | 49,20 m²              |
| TOTAL                | 126,00 m <sup>2</sup> |