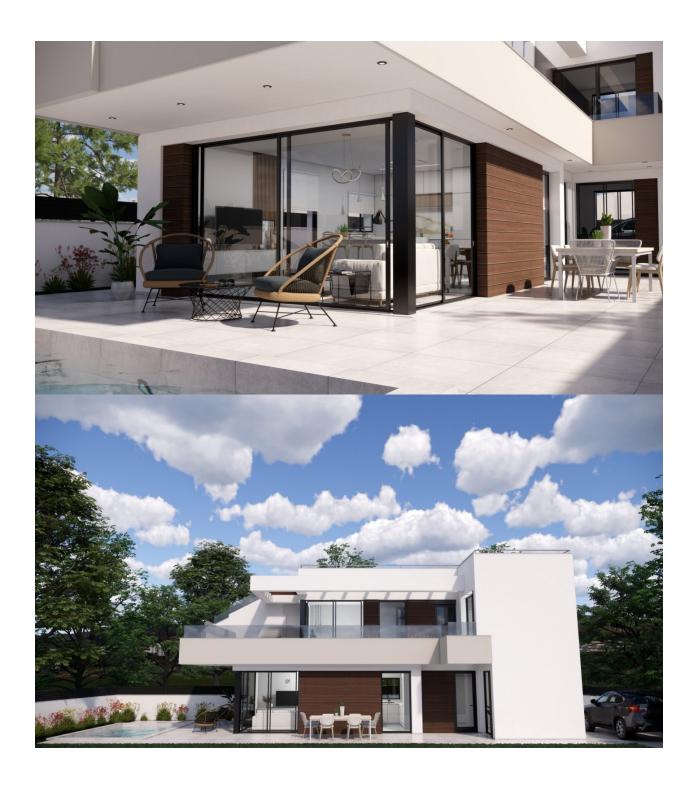

## **DESCRIPTION**

EXCLUSIVE VILLA IN PILAR DE LA HORADADA ON Lo Romero Golf Course. This new 126m2 south-east facing villa consists of 3 bedrooms (with fitted wardrobes), 3 bathrooms, a 27m2 terrace, a 46m2 solarium and a 265m2 private garden. The villa has private parking, a lovely private pool and communal areas. Located on Lo Romero Golf course, the villa is only a 100 m from the course, 5 min from entertainment venues and just 6km away from the beach. Lo Romero Golf is the perfect course for golfers who are passionate about golf and is suitable for all levels of ability. Pilar de la Horadada is a typical Spanish village in the most southern part of the Costa Blanca. The large main street has supermarkets, lots of shops, restaurants and bars and some lovely squares. In addition to the excellent course of Lo Romero Golf there are the originally established Golf courses on the Orihuela Costa Villamartin, Las Ramblas, Real Campoamor and Las Colinas approximately 14km away. The beautiful beaches of Torre de la Horadada and Mil Palmeras with fine sand promenade is just 5 minutes away. Only 8.2km away between San Javier and San Pedro del Pinatar, is Dos Mares shopping centre, and the major shopping centres of Murcia and Cartagena are also both under an hour's drive away. Further towards the Orihuela Costa, only a 15 minute journey you will find "La Zenia Boulevard" the largest shopping centre in the Alicante region. Nearest Airports: Murcia Corvera Airport 35 minutes (46km) and Alicante Airport 50 minutes (77km)

| STYLE       | VIEWS              | AIRCONDITIONING                                                                       | DISTANCE TO:                                                 |
|-------------|--------------------|---------------------------------------------------------------------------------------|--------------------------------------------------------------|
| • Modern    | Panoramic views    | Central airconditioning                                                               | Beach : 9 Km Airport: 40 Km                                  |
| ORIENTATION | PARKING            | GARDEN AND                                                                            | EXTRA                                                        |
| South east  | Parking no Cars: 1 | <ul><li>TERRACES</li><li>Open terrace</li><li>Fenced</li><li>Private garden</li></ul> | <ul><li>Built in wardrobes</li><li>Reinforced door</li></ul> |