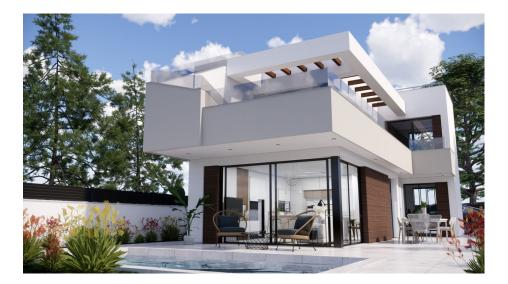

## **DESCRIPTION**

EXCLUSIVE VILLA IN PILAR DE LA HORADADA ON Lo Romero Golf Course. This new 126m2 south-east facing villa consists of 3 bedrooms (with fitted wardrobes), 3 bathrooms, a 27m2 terrace, a 46m2 solarium and a 265m2 private garden. The villa has private parking, a lovely private pool and communal areas. Located on Lo Romero Golf course, the villa is only a 100 m from the course, 5 min from entertainment venues and just 6km away from the beach. Lo Romero Golf is the perfect course for golfers who are passionate about golf and is suitable for all levels of ability. Pilar de la Horadada is a typical Spanish village in the most southern part of the Costa Blanca. The large main street has supermarkets, lots of shops, restaurants and bars and some lovely squares. In addition to the excellent course of Lo Romero Golf there are the originally established Golf courses on the Orihuela Costa Villamartin, Las Ramblas, Real Campoamor and Las Colinas approximately 14km away. The beautiful beaches of Torre de la Horadada and Mil Palmeras with fine sand promenade is just 5 minutes away. Only 8.2km away between San Javier and San Pedro del Pinatar, is Dos Mares shopping centre, and the major shopping centres of Murcia and Cartagena are also both under an hour's drive away. Further towards the Orihuela Costa, only a 15 minute journey you will find "La Zenia Boulevard" the largest shopping centre in the Alicante region. Nearest Airports: Murcia Corvera Airport 35 minutes (46km) and Alicante Airport 50 minutes (77km)