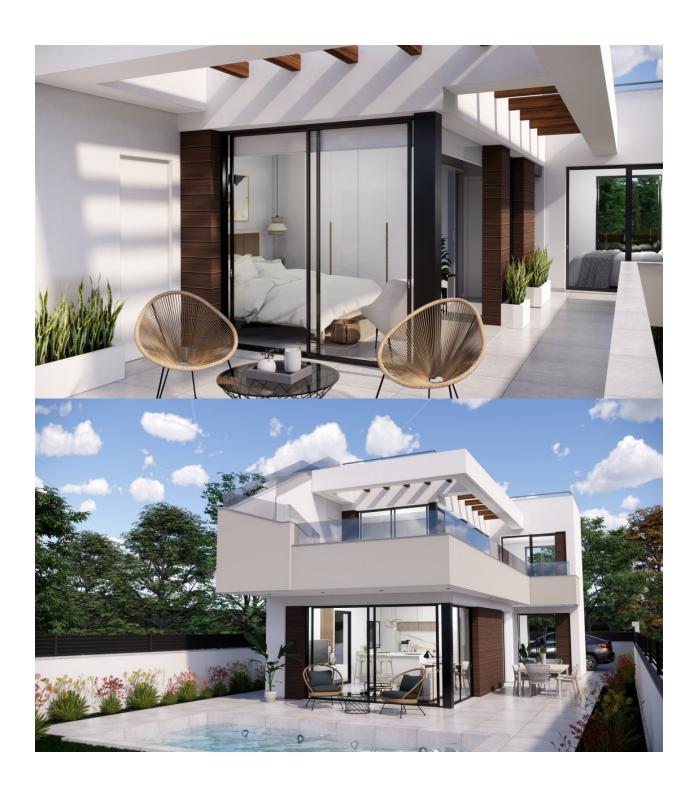

## **DESCRIPTION**

EXCLUSIVE VILLA IN PILAR DE LA HORADADA ON Lo Romero Golf Course. This new 126m2 south-east facing villa consists of 3 bedrooms (with fitted wardrobes), 3 bathrooms, a 27m2 terrace, a 46m2 solarium and a 265m2 private garden. The villa has private parking, a lovely private pool and communal areas. Located on Lo Romero Golf course, the villa is only a 100 m from the course, 5 min from entertainment venues and just 6km away from the beach. Lo Romero Golf is the perfect course for golfers who are passionate about golf and is suitable for all levels of ability. Pilar de la Horadada is a typical Spanish village in the most southern part of the Costa Blanca. The large main street has supermarkets, lots of shops, restaurants and bars and some lovely squares. In addition to the excellent course of Lo Romero Golf there are the originally established Golf courses on the Orihuela Costa Villamartin, Las Ramblas, Real Campoamor and Las Colinas approximately 14km away. The beautiful beaches of Torre de la Horadada and Mil Palmeras with fine sand promenade is just 5 minutes away. Only 8.2km away between San Javier and San Pedro del Pinatar, is Dos Mares shopping centre, and the major shopping centres of Murcia and Cartagena are also both under an hour's drive away. Further towards the Orihuela Costa, only a 15 minute journey you will find "La Zenia Boulevard" the largest shopping centre in the Alicante region. Nearest Airports: Murcia Corvera Airport 35 minutes (46km) and Alicante Airport 50 minutes (77km)

| STYLE       | VIEWS              | AIRCONDITIONING                                                                       | DISTANCE TO:                                                 |
|-------------|--------------------|---------------------------------------------------------------------------------------|--------------------------------------------------------------|
| • Modern    | Panoramic views    | Central airconditioning                                                               | Beach : 9 Km Airport: 40 Km                                  |
| ORIENTATION | PARKING            | GARDEN AND                                                                            | EXTRA                                                        |
| South east  | Parking no Cars: 1 | <ul><li>TERRACES</li><li>Open terrace</li><li>Fenced</li><li>Private garden</li></ul> | <ul><li>Built in wardrobes</li><li>Reinforced door</li></ul> |