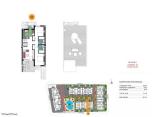

## BLOQUE 2 VIVIENDA. 26 PLANTA ALTA

## SUPERFICIES APROXIMADAS

|           | 56.43<br>RTA 9.52 |
|-----------|-------------------|
| LAVADERO  | 5.18              |
| TOTAL SUP | 71.13             |
| SOLARIUM  | 52.12             |

0 1 2 3 4