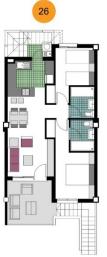

## BLOQUE 2 VIVIENDA. 26 PLANTA ALTA

## SUPERFICIES APROXIMADAS

|           | 56.43<br>RTA 9.52 |
|-----------|-------------------|
| LAVADERO  | 5.18              |
| TOTAL SUP | 71.13             |
| SOLARIUM  | 52.12             |

0 1 2 3 4