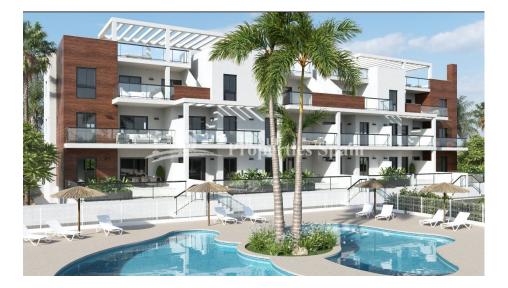

## **DESCRIPTION**

BEAUTIFUL NEW BUILD BUNGALOW IN TORRE DE LA HORADADA only 300m from the beach. This 71m2 bungalow consists of 2 bedrooms, 2 bathrooms, fitted kitchen, laundry area, 14m terrace, 52m2 solarium, preinstallation for air conditioning and private parking. Located within a residential complex equipped with lovely communal swimming pools and garden areas. Torre de la Horadada is located south of Alicante in a beautiful location on the coast. The beautiful beaches of Torre de la Horadada and Mil Palmeras have fine sand beautiful promenade. There are lots of restaurants, bars and shops, also water sports, diving and snorkeling. It is well connected just 40 minutes from Alicante and Murcia Corvera Airport, with large commercial shopping centres and multiple golf courses all within easy reach.

| STYLE                  | VIEWS           | DISTANCE TO:   | PARKING            |
|------------------------|-----------------|----------------|--------------------|
| • Modern               | Panoramic views | Beach : 200 m  | Parking no Cars: 1 |
|                        |                 | Airport: 50 Km |                    |
| GARDEN AND<br>TERRACES | EXTRA           |                |                    |
|                        |                 |                |                    |