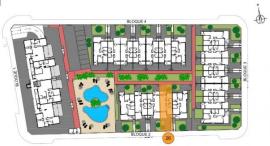

, also water sports, diving and snorkeling. It is well connected just 40 minutes from Alicante and Murcia Corvera Airport, with large commercial shopping centres and multiple golf courses all within easy reach.

| STYLE                  | VIEWS           | DISTANCE TO:   | PARKING            |
|------------------------|-----------------|----------------|--------------------|
| • Modern               | Panoramic views | Beach : 200 m  | Parking no Cars: 1 |
|                        |                 | Airport: 50 Km |                    |
| GARDEN AND<br>TERRACES | EXTRA           |                |                    |
|                        |                 |                |                    |

Reinforced doorLaundry room

• Open terrace







## BLOQUE 2 VIVIENDA. 26 PLANTA ALTA



## SUPERFICIES APROXIMADAS

|           | 56.43<br>RTA 9.52 |
|-----------|-------------------|
| LAVADERO  | 5.18              |
| TOTAL SUP | 71.13             |
| SOLARIUM  | 52.12             |

0 1 2 3 4













"Experience our experience - Because you deserve the best"