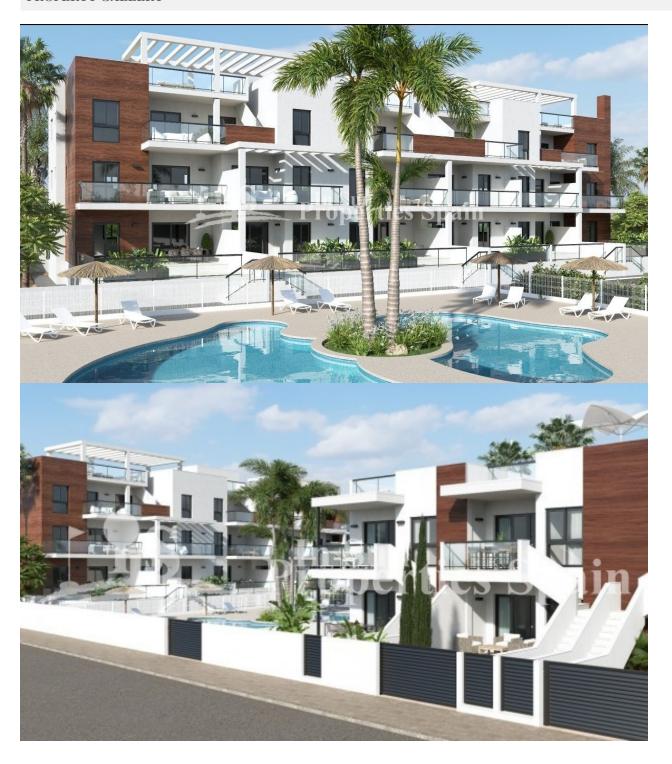

## **DESCRIPTION**

BEAUTIFUL NEW BUILD BUNGALOW IN TORRE DE LA HORADADA only 300m from the beach. This 71m2 bungalow consists of 2 bedrooms, 2 bathrooms, fitted kitchen, laundry area, 14m terrace, 52m2 solarium, preinstallation for air conditioning and private parking. Located within a residential complex equipped with lovely communal swimming pools and garden areas. Torre de la Horadada is located south of Alicante in a beautiful location on the coast. The beautiful beaches of Torre de la Horadada and Mil Palmeras have fine sand beautiful promenade. There are lots of restaurants, bars and shops, also water sports, diving and snorkeling. It is well connected just 40 minutes from Alicante and Murcia Corvera Airport, with large commercial shopping centres and multiple golf courses all within easy reach.

| STYLE                  | VIEWS           | DISTANCE TO:   | PARKING            |
|------------------------|-----------------|----------------|--------------------|
| • Modern               | Panoramic views | Beach : 200 m  | Parking no Cars: 1 |
|                        |                 | Airport: 50 Km |                    |
| GARDEN AND<br>TERRACES | EXTRA           |                |                    |
|                        |                 |                |                    |