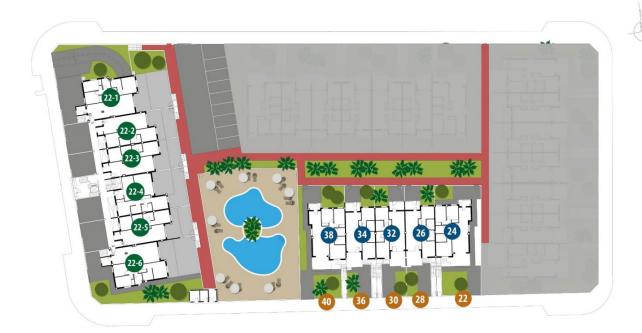

| STYLE                  | VIEWS           | DISTANCE TO:   | PARKING            |
|------------------------|-----------------|----------------|--------------------|
| • Modern               | Panoramic views | Beach : 200 m  | Parking no Cars: 1 |
|                        |                 | Airport: 50 Km |                    |
| GARDEN AND<br>TERRACES | EXTRA           |                |                    |
|                        |                 |                |                    |

Reinforced doorLaundry room

• Open terrace







## BLOQUE 2 VIVIENDA. 26 PLANTA ALTA



## SUPERFICIES APROXIMADAS

|           | 56.43<br>RTA 9.52 |
|-----------|-------------------|
| LAVADERO  | 5.18              |
| TOTAL SUP | 71.13             |
| SOLARIUM  | 52.12             |

0 1 2 3 4













"Experience our experience - Because you deserve the best"