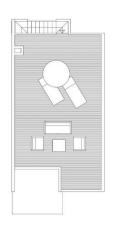

## SUPERFICIES APROXIMADAS

|           | 56.43<br>RTA 9.52 |
|-----------|-------------------|
| LAVADERO  | 5.18              |
| TOTAL SUP | 71.13             |
| SOLARIUM  | 52.12             |

0 1 2 3 4